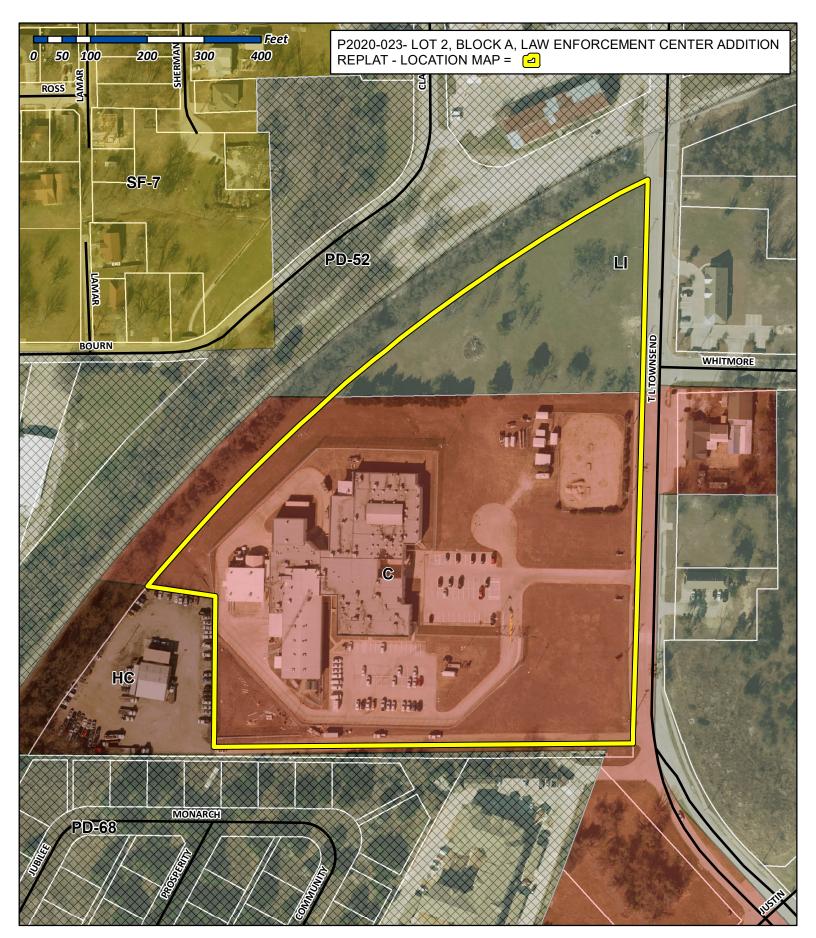

|





Planning & Zoning Department 385 S. Goliad Street Rockwall, Texas 75032 (P): (972) 771-7745 (W): www.rockwall.com



PROJECT COMMENTS

#### CITY OF ROCKWALL 385 S. GOLIAD STREET ROCKWALL, TEXAS 75087 PHONE: (972) 771-7700

#### DATE: 6/26/2020

| PROJECT NUMBER:         | P2020-023                                               |
|-------------------------|---------------------------------------------------------|
| PROJECT NAME:           | Replat of Lot, Block A, Rockwall Law Enforcement Center |
| SITE ADDRESS/LOCATIONS: | 810 N T L TOWNSEND DR                                   |

CASE MANAGER: Hen CASE MANAGER PHONE: 972. CASE MANAGER EMAIL: hlee

Henry Lee 972.772.6434 hlee@rockwall.com

CASE CAPTION: Discuss and consider a request by Chris Fergusson, PE of Kimley-Horn & Associates