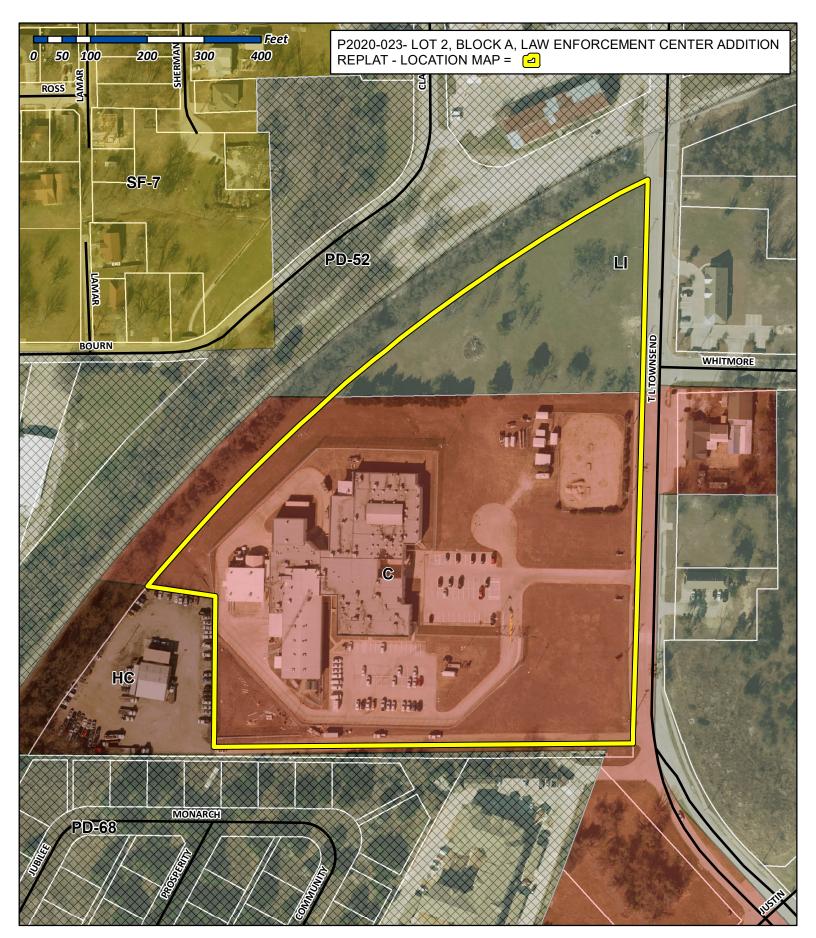

|
|-------|---------------------------------------|------------|---------------|-------------|------------------------------|
|       | oad, Two Galleria<br>00, Dallas, Texa |            | RM # 10115500 |             | 72) 770-1300<br>72) 239-3820 |
| Scale | Drawn by                              | Checked by | Date          | Project No. | Sheet No.                    |
| N/A   | SRD/MTC                               | JAD        | JUNE 2020     | 064510401   | 3 OF 3                       |

त २

OWNER/APPLICANT: ROCKWALL COUNTY 101 E RUSK, SUITE 202 ROCKWALL, TEXAS 75087 PHONE: 772-204-6000 CONTACT: DENNIS BAILEY

KIMLEY-HÖRN AND ASSOCIATES, INC. 13455 NOEL ROAD, TWO GALLERIA OFFICE TOWER, SUITE 700 DALLAS, TEXAS 75240 PHONE: 972-770-1300 CONTACT: CHRIS FERGUSSON, P.E.

ENGINEER:





Planning & Zoning Department 385 S. Goliad Street Rockwall, Texas 75032 (P): (972) 771-7745 (W): www.rockwall.com





| OWI |
|-----|
| ROC |
| 101 |
| ROC |
| PHC |
| CON |



# NOTES:

- 1.
- 2.
- 3.
- 4.
- 5.
- 6.
- 7.

# NOW, THEREFORE, KNOW ALL MEN BY THESE PRESENTS: STATE OF TEXAS

## COUNTY OF ROCKWALL

I (we) the undersigned owner(s) of the land shown on this plat, and designated herein as the Rockwall Correctional Addition to the City of Rockwall, Texas, and whose name is subscribed hereto, hereby dedicate to the use of the public forever all streets, alleys, parks, watercourses, drains, easements and public places thereon shown on the purpose and consideration therein expressed. I (we) further certify that all other parties who have a mortgage or lien interest in the Rockwal