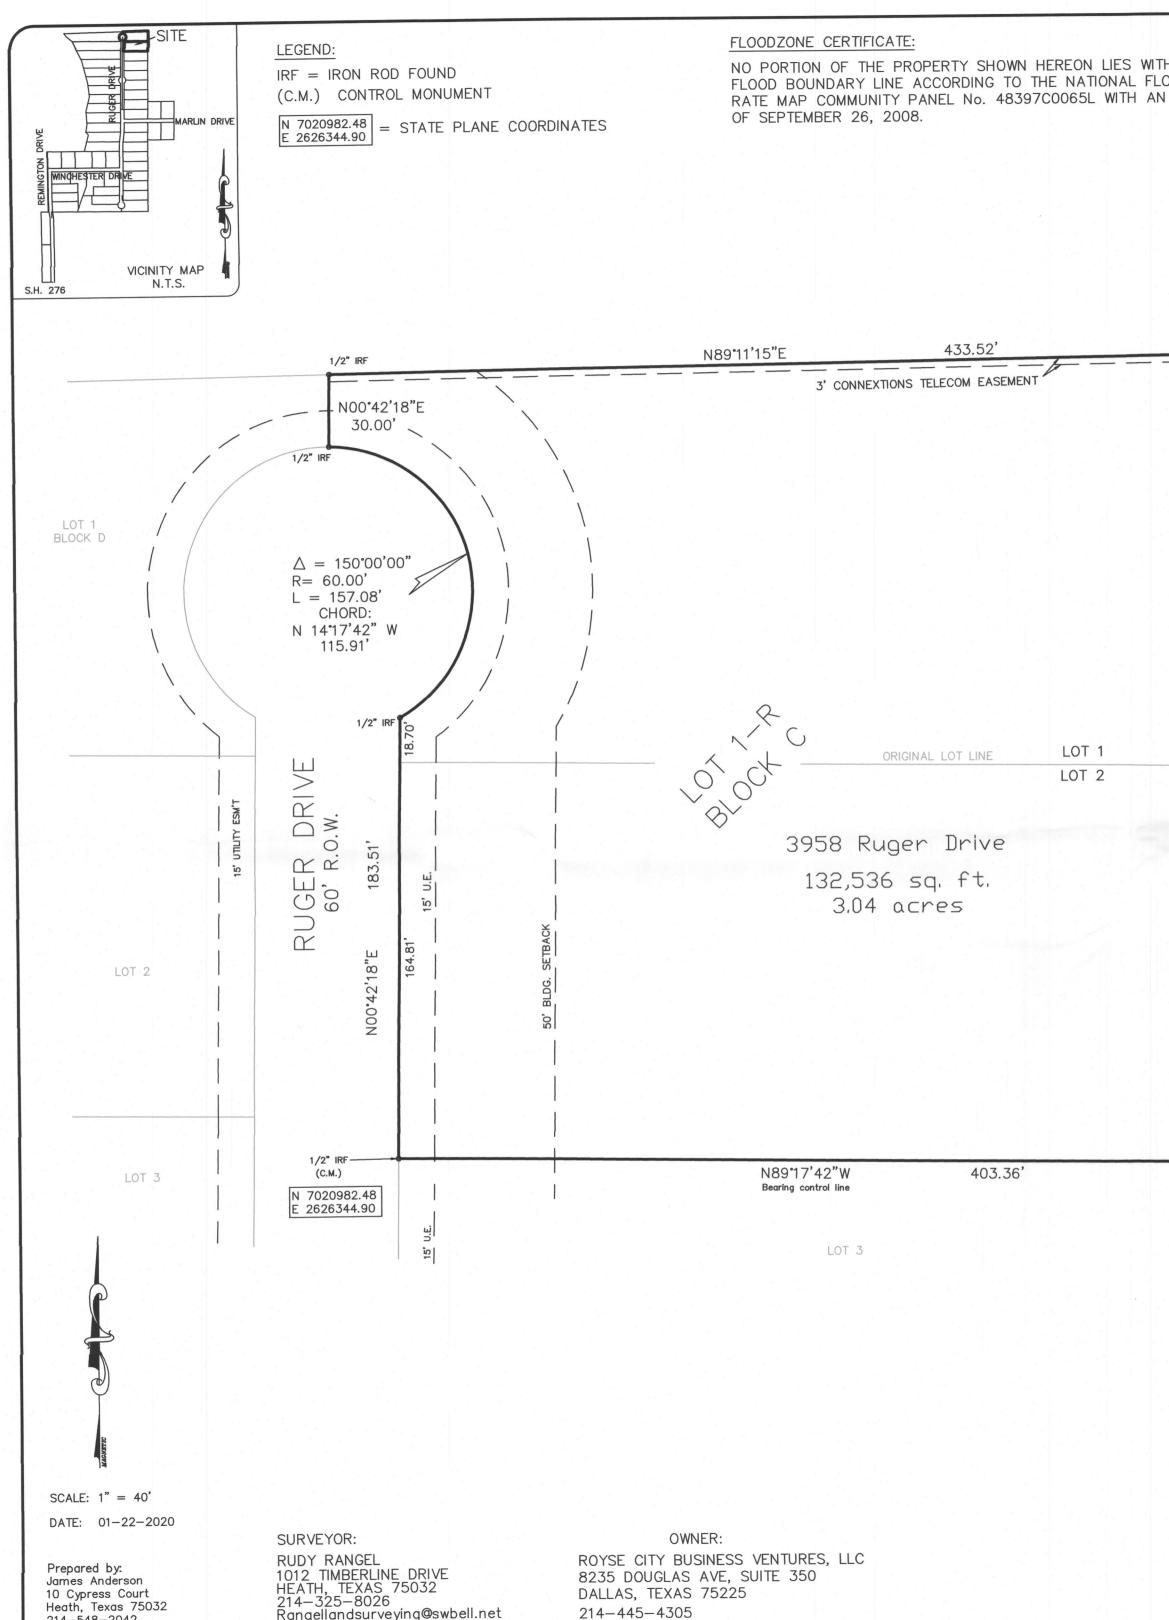

1.1 This is a request for the approval of a replat for Lot9, Block C, Remington Park, Phase 2 Addition being a 3.04-acre tract of land identified as Lots 1 & 2, Block C, Remington Park, Phase 2 Addition, Rockwall County, Texas, situated within the Extraterritorial Jurisdiction (ETJ) of the City of Rockwall, addressed as 3958 & 3966 Ruger Drive.

- a) Case number
- b) Engineering information
- c) Title Block
- d) Vicinity Map
- e) Lot and Block
- f) Building Setbacks
- g) Easements
- h) Right-of-Way and Centerline
- i) Corner Clips
- j) Adjacent Properties
- k) Dedication
- I) Standard Plat Wording
- m) Legal Description
- n) Storm Drainage Improvements
- o) Public Improvement Statement
- p) Plat Approval Signatures