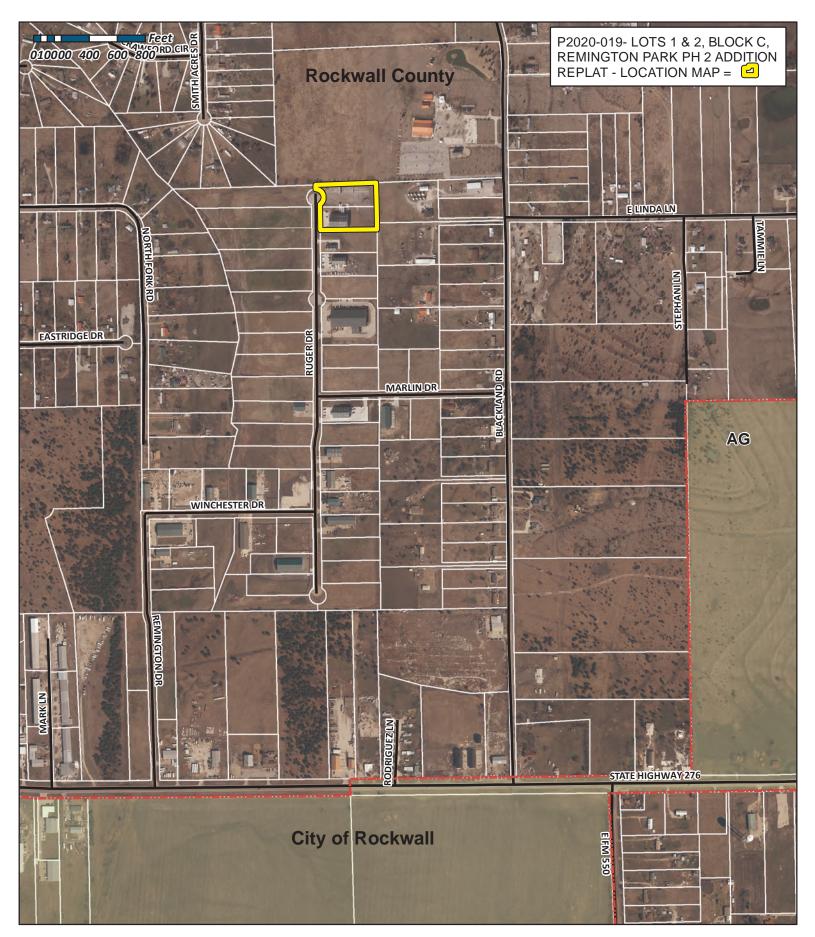

1.1 This is a request for the approval of a replat for Lot9, Block C, Remington Park, Phase 2 Addition being a 3.04-acre tract of land identified as Lots 1 & 2, Block C, Remington Park, Phase 2 Addition, Rockwall County, Texas, situated within the Extraterritorial Jurisdiction (ETJ) of the City of Rockwall, addressed as 3958 & 3966 Ruger Drive.