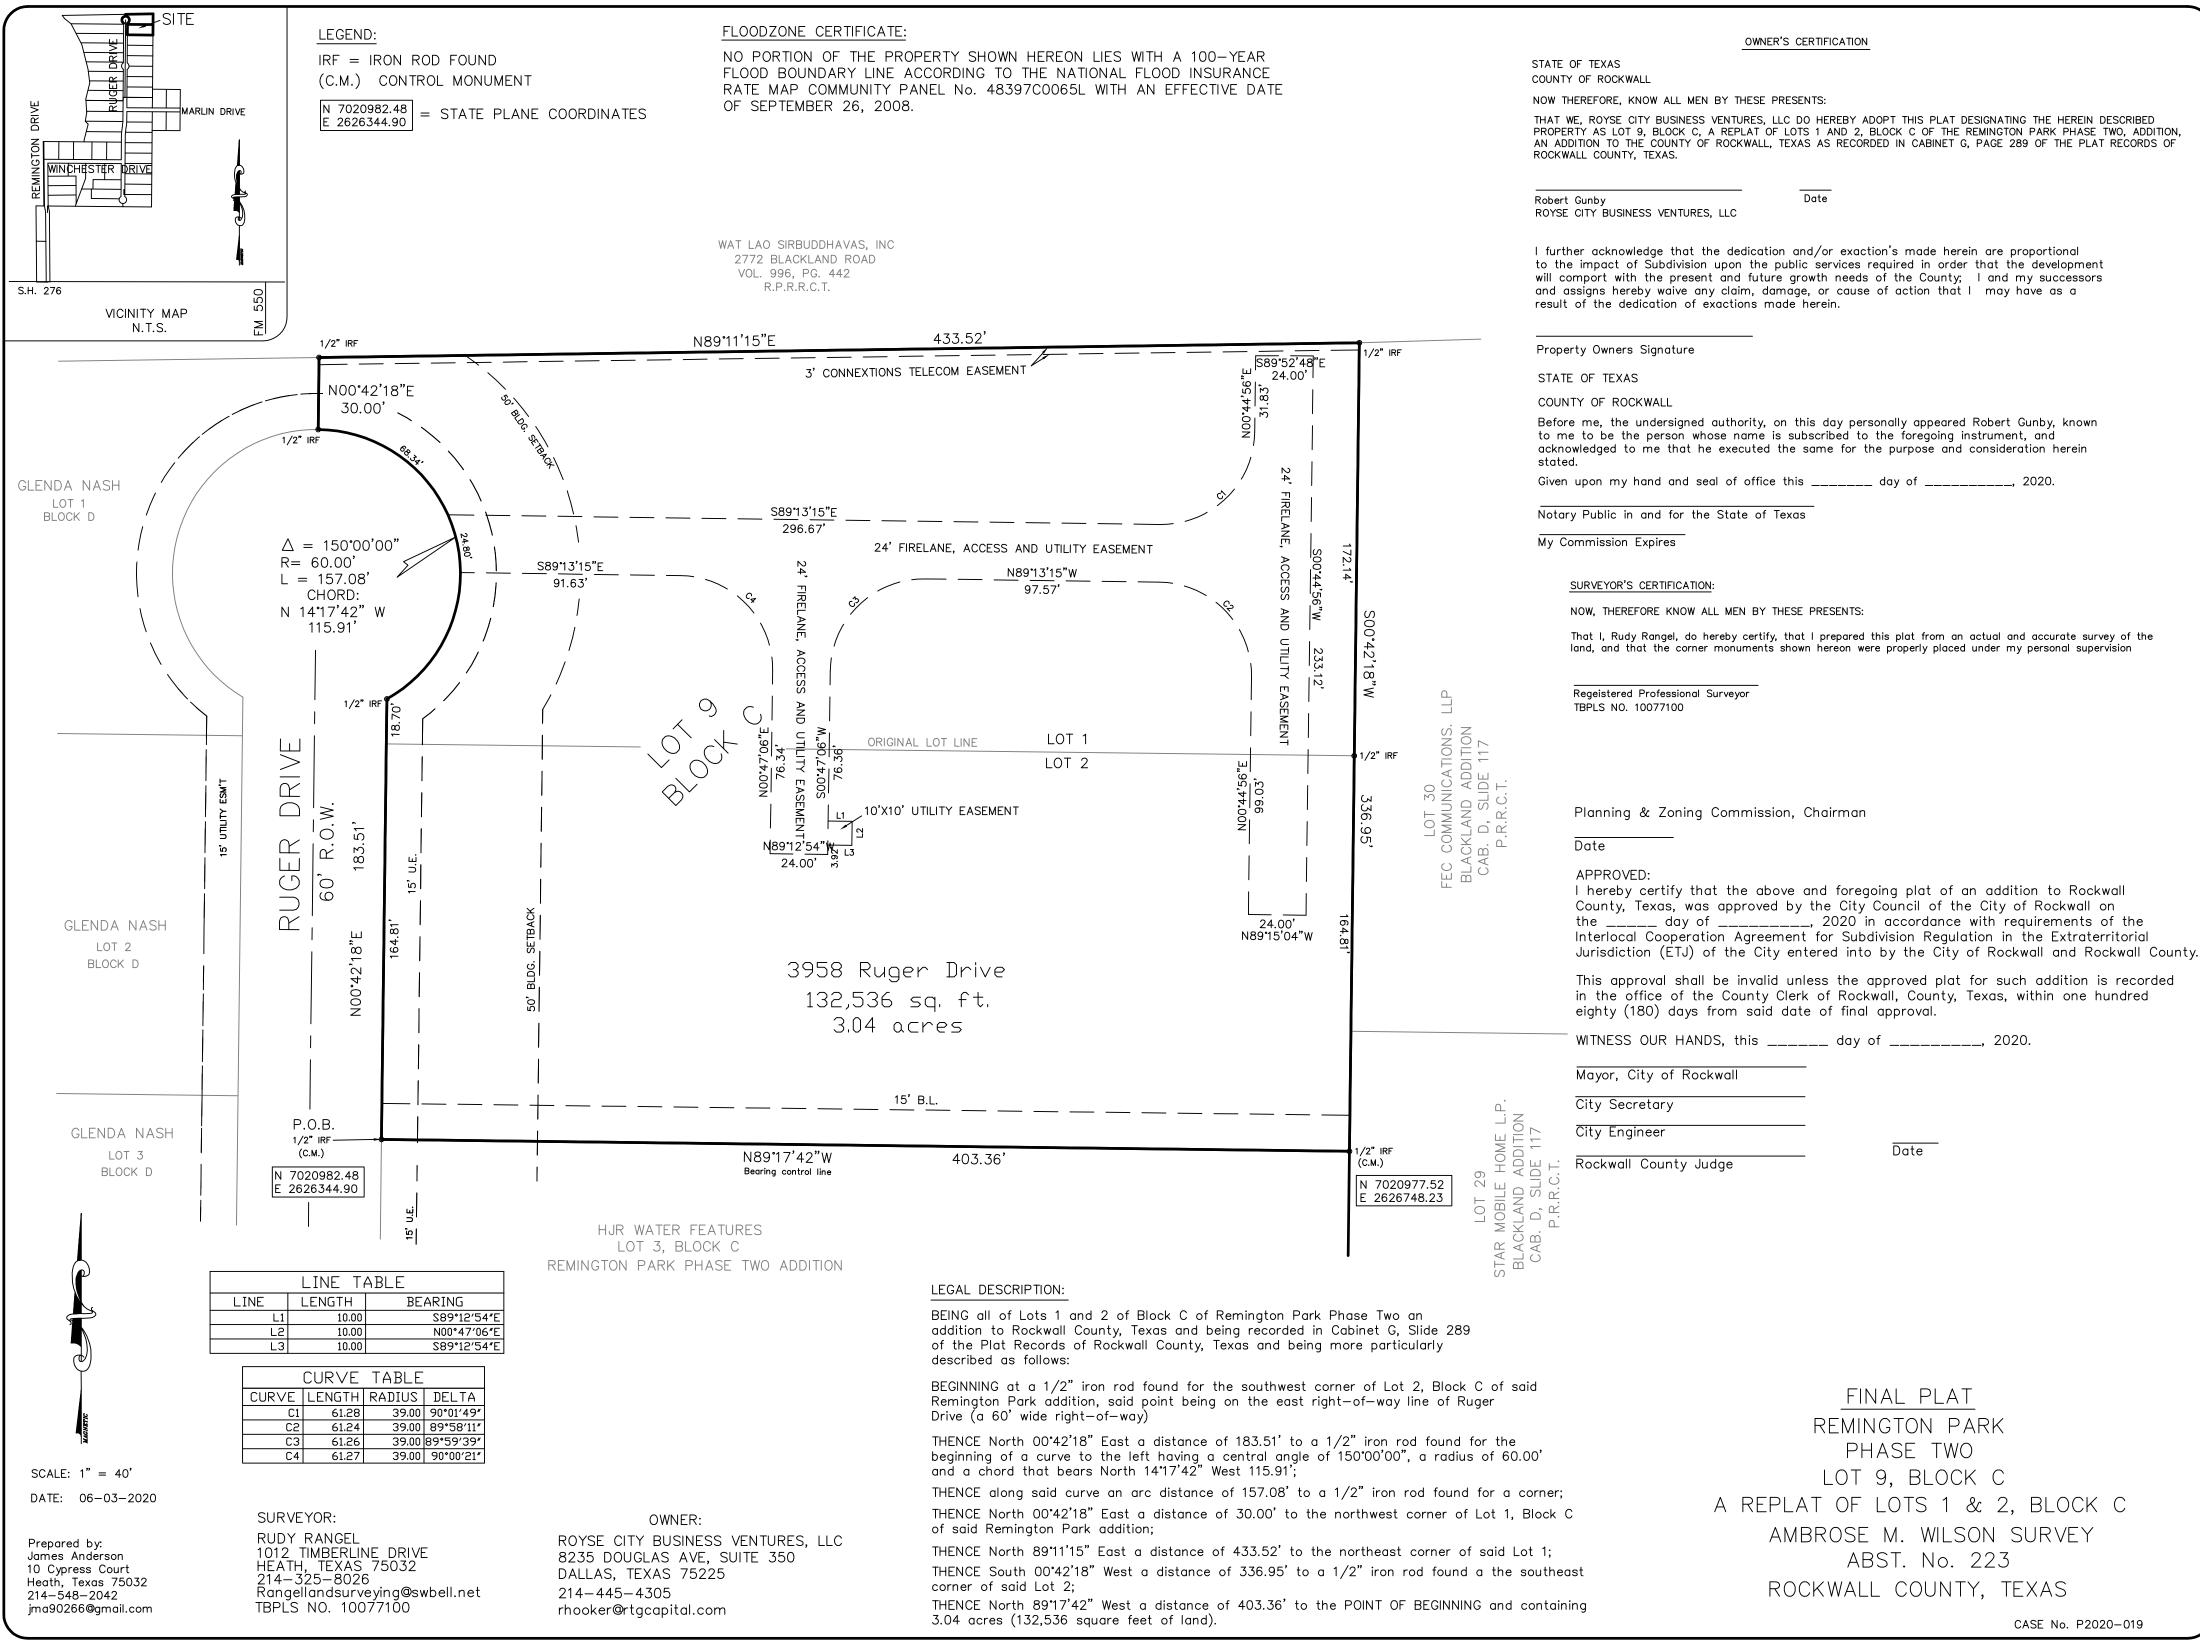

1.1 This is a request for the approval of a replat for Lot9, Block C, Remington Park, Phase 2 Addition being a 3.04-acre tract of land identified as Lots 1 & 2, Block C, Remington Park, Phase 2 Addition, Rockwall County, Texas, situated within the Extraterritorial Jurisdiction (ETJ) of the City of Rockwall, addressed as 3958 & 3966 Ruger Drive.

- a) Case number
- b) Engineering information
- c) Title Block
- d) Vicinity Map
- e) Lot and Block
- f) Building Setbacks
- g) Easements
- h) Right-of-Way and Centerline
- i) Corner Clips
- j) Adjacent Properties
- k) Dedication
- I) Standard Plat Wording
- m) Legal Description
- n) Storm Drainage Improvements
- o) Public Improvement Statement
- p) Plat Approval Signatures