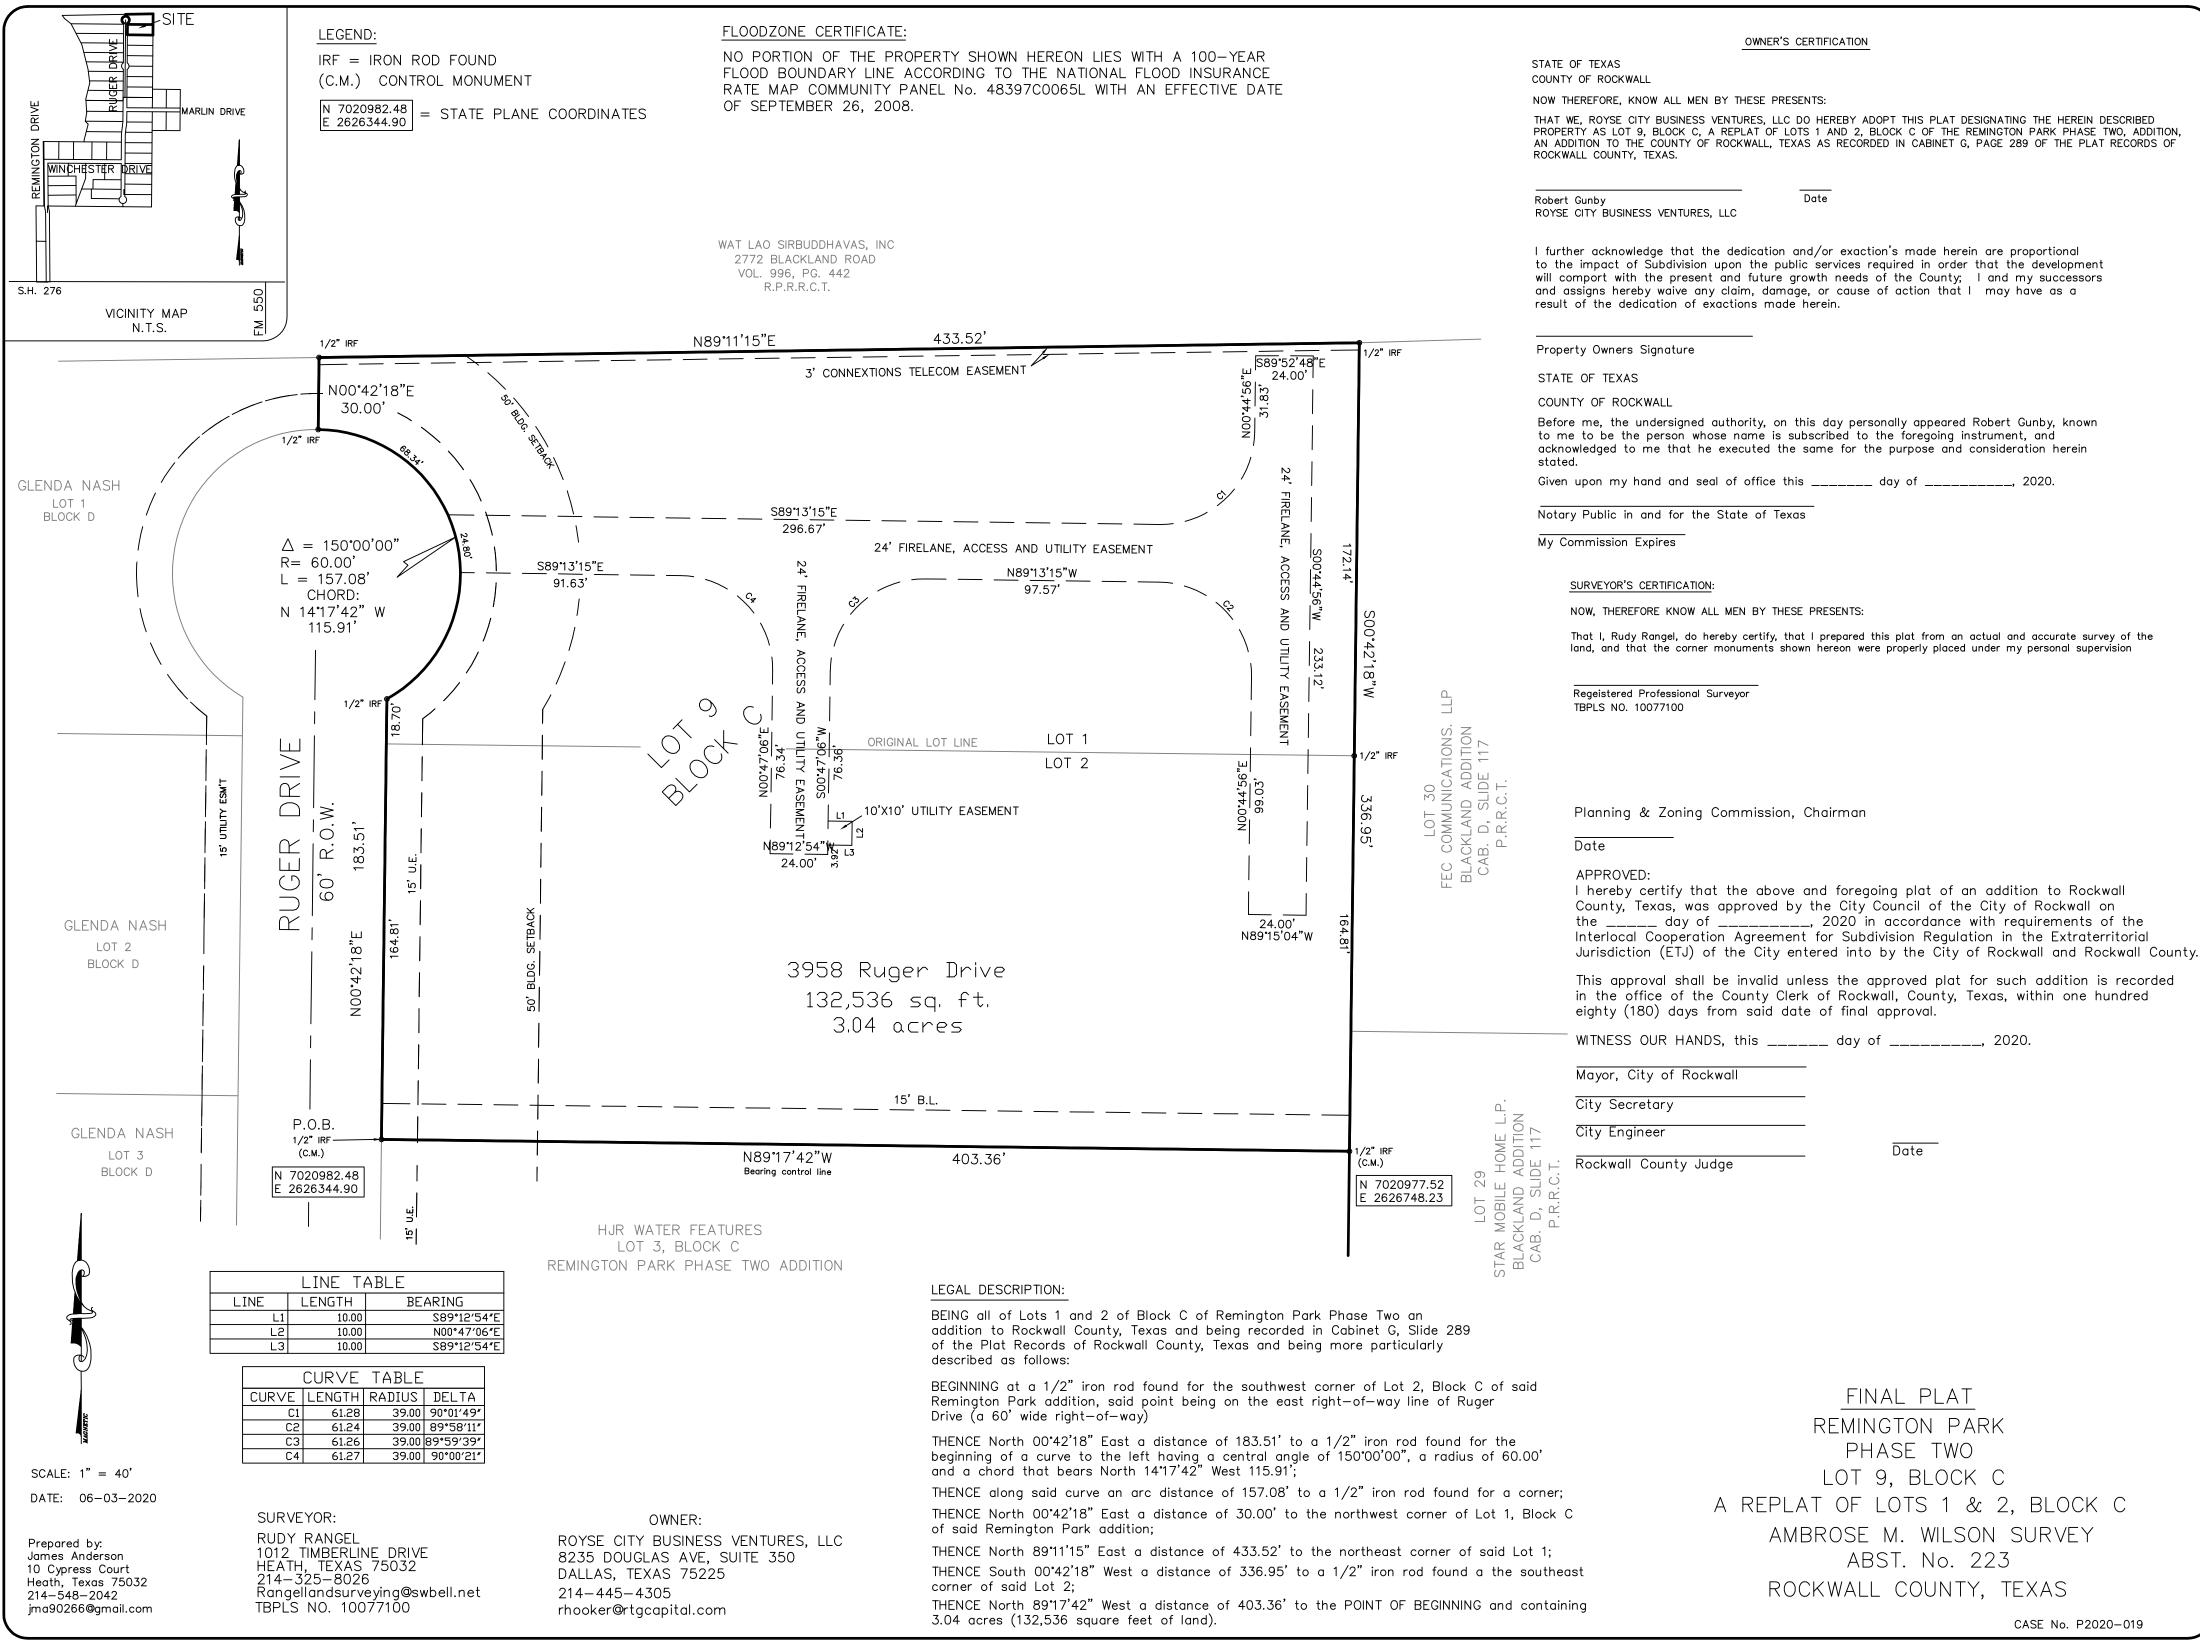

Heath, Texas 75032 214-548-2042 jma90266@gmail.com

RUDY RANGEL 1012 TIMBERLINE DRIVE HEATH, TEXAS 75032 214-325-8026 Rangellandsurveying@swbell.net TBPLS NO. 10077100

rhooker@rtgcapital.com

| Ή A 100-YEAR     |                                               | OWNER'S CERTIFICATION                                                                                                                                                                                                                                                                                                                                                           |
|------------------|-----------------------------------------------|---------------------------------------------------------------------------------------------------------------------------------------------------------------------------------------------------------------------------------------------------------------------------------------------------------------------------------------------------------------------------------|
| OOD INSURANCE    |                                               | STATE OF TEXAS                                                                                                                                                                                                                                                                                                                                                                  |
| N EFFECTIVE DATE |                                               | COUNTY OF ROCKWALL<br>NOW THEREFORE, KNOW ALL MEN BY THESE PRESENTS:                                                                                                                                                                                                                                                                                                            |
|                  |                                               | THAT WE, ROYSE CITY BUSINESS VENTURES, LLC DO HEREBY ADOPT THIS PLAT DESIGNATING THE HEREIN DESCRIBED PROPERTY AS LOT 1-R, BLOCK C, A REPLAT OF LOTS 1 AND 2, BLOCK C OF THE REMINGTON PARK PHASE TWO, ADDITION, AN ADDITION TO THE CITY OF ROCKWALL, TEXAS AS RECORDED IN CABINET G, PAGE 289 OF THE PLAT RECORDS OF ROCKWALL COUNTY, TEXAS.                                   |
|                  |                                               | Robert Gunby Date<br>ROYSE CITY BUSINESS VENTURES, LLC                                                                                                                                                                                                                                                                                                                          |
|                  |                                               | STATE OF TEXAS<br>COUNTY OF ROCKWALL                                                                                                                                                                                                                                                                                                                                            |
|                  |                                               | Before me, the undersigned authority, a Notary Public in and for said County and State, on this day personally appeared, known to me to be the person whose name is subscribed to the foregoing instrument and acknowledged to me that he/she executed the same for the purpose and considerations therein expressed.<br>Given under my hand and seal of office, this day of 20 |
|                  | 1/2" IRF                                      | Notary Public in and for<br>the State of Texas                                                                                                                                                                                                                                                                                                                                  |
|                  |                                               |                                                                                                                                                                                                                                                                                                                                                                                 |
|                  |                                               | SURVEYOR'S CERTIFICATION                                                                                                                                                                                                                                                                                                                                                        |
|                  |                                               | KNOW ALL MEN BY THESE PRESENTS:                                                                                                                                                                                                                                                                                                                                                 |
|                  |                                               | That I, Rudy Rangel, do hereby certify, that I prepared this plat from an actual on the ground survey of the land as described and that the corner monuments shown hereon were properly placed under my personal supervision in accordance with the Subdivision Ordinance of the City of Rockwall, Texas.                                                                       |
|                  | 172.1 LOT 30                                  | my personal supervision in accordance with the subdivision ordinance of the city of Nockwail, Texas.                                                                                                                                                                                                                                                                            |
|                  | 4                                             |                                                                                                                                                                                                                                                                                                                                                                                 |
|                  | 000                                           | Regeistered Professional Surveyor<br>TBPLS NO. 10077100                                                                                                                                                                                                                                                                                                                         |
|                  | NO<br>200°42'18"W                             |                                                                                                                                                                                                                                                                                                                                                                                 |
|                  | 66.922 M. | STATE OF TEXAS                                                                                                                                                                                                                                                                                                                                                                  |
|                  | )E 11                                         | COUNTY OF ROCKWALL<br>Before me, the undersigned authority, a Notary Public in and for said County and State, on this day personally<br>appeared, known to me to be the person whose name is subscribed to                                                                                                                                                                      |
|                  | → 1/2" IRF                                    | appeared, known to me to be the person whose name is subscribed to<br>the foregoing instrument and acknowledged to me that he/she executed the same for the purpose and considerations<br>therein expressed.                                                                                                                                                                    |
|                  | D, D, REAL                                    | Given under my hand and seal of office, this day of 20                                                                                                                                                                                                                                                                                                                          |
|                  | GAB.                                          | Notary Public in and for<br>the State of Texas                                                                                                                                                                                                                                                                                                                                  |
|                  | ບ                                             | 김 사람이 집에 집에 있는 것이 같아. 이 것이 집에서 가장을 받는 것이 가지 않는 것이 없다.                                                                                                                                                                                                                                                                                                                           |
|                  |                                               |                                                                                                                                                                                                                                                                                                                                                                                 |
|                  | 164.8                                         | RECOMMENDED FOR FINAL APPROVAL                                                                                                                                                                                                                                                                                                                                                  |
|                  | 81                                            | Planning and Zoning Commissiion Date                                                                                                                                                                                                                                                                                                                                            |
|                  |                                               |                                                                                                                                                                                                                                                                                                                                                                                 |
|                  |                                               | APPROVED<br>I hereby certify that the foregoing plat of an addition to the City of Rockwall, Texas<br>was approved by the City Council of the City of Rockwall on the day of<br>day of                                                                                                                                                                                          |
|                  | LOT 29                                        | This approval shall be invalid unless the approved plat for such addition is recorded in the office of the County Clerk of Rockwall, County, Texas within one hundred eighty (180) days from said date of final approval.                                                                                                                                                       |
|                  | 1/2" IRF<br>(C.M.)                            | Mayor, City of Rockwall City Secretary City Engineer                                                                                                                                                                                                                                                                                                                            |
|                  | N 7020977.52<br>E 2626748.23                  |                                                                                                                                                                                                                                                                                                                                                                                 |
|                  |                                               |                                                                                                                                                                                                                                                                                                                                                                                 |
|                  |                                               |                                                                                                                                                                                                                                                                                                                                                                                 |
|                  |                                               |                                                                                                                                                                                                                                                                                                                                                                                 |
|                  |                                               |                                                                                                                                                                                                                                                                                                                                                                                 |
|                  |                                               |                                                                                                                                                                                                                                                                                                                                                                                 |
|                  |                                               | FINAL PLAT                                                                                                                                                                                                                                                                                                                                                                      |
|                  |                                               | LOT 1-R, BLOCK C                                                                                                                                                                                                                                                                                                                                                                |
|                  |                                               | A REPLAT OF LOTS 1 & 2, BLOCK C                                                                                                                                                                                                                                                                                                                                                 |
|                  |                                               | REMINGTON PARK                                                                                                                                                                                                                                                                                                                                                                  |
|                  |                                               | PHASE TWO<br>AMBROSE M. WILSON SURVEY                                                                                                                                                                                                                                                                                                                                           |
|                  |                                               | ABST. No. 223                                                                                                                                                                                                                                                                                                                                                                   |
|                  |                                               | ROCKWALL COUNTY, TEXAS & 2020-019                                                                                                                                                                                                                                                                                                                                               |

1.1 This is a request for the approval of a replat for Lot9, Block C, Remington Park, Phase 2 Addition being a 3.04-acre tract of land identified as Lots 1 & 2, Block C, Remington Park, Phase 2 Addition, Rockwall County, Texas, situated within the Extraterritorial Jurisdiction (ETJ) of the City of Rockwall, addressed as 3958 & 3966 Ruger Drive.

- a) Case number
- b) Engineering information
- c) Title Block
- d) Vicinity Map
- e) Lot and Block
- f) Building Setbacks
- g) Easements
- h) Right-of-Way and Centerline
- i) Corner Clips
- j) Adjacent Properties
- k) Dedication
- I) Standard Plat Wording
- m) Legal Description
- n) Storm Drainage Improvements
- o) Public Improvement Statement
- p) Plat Approval Signatures