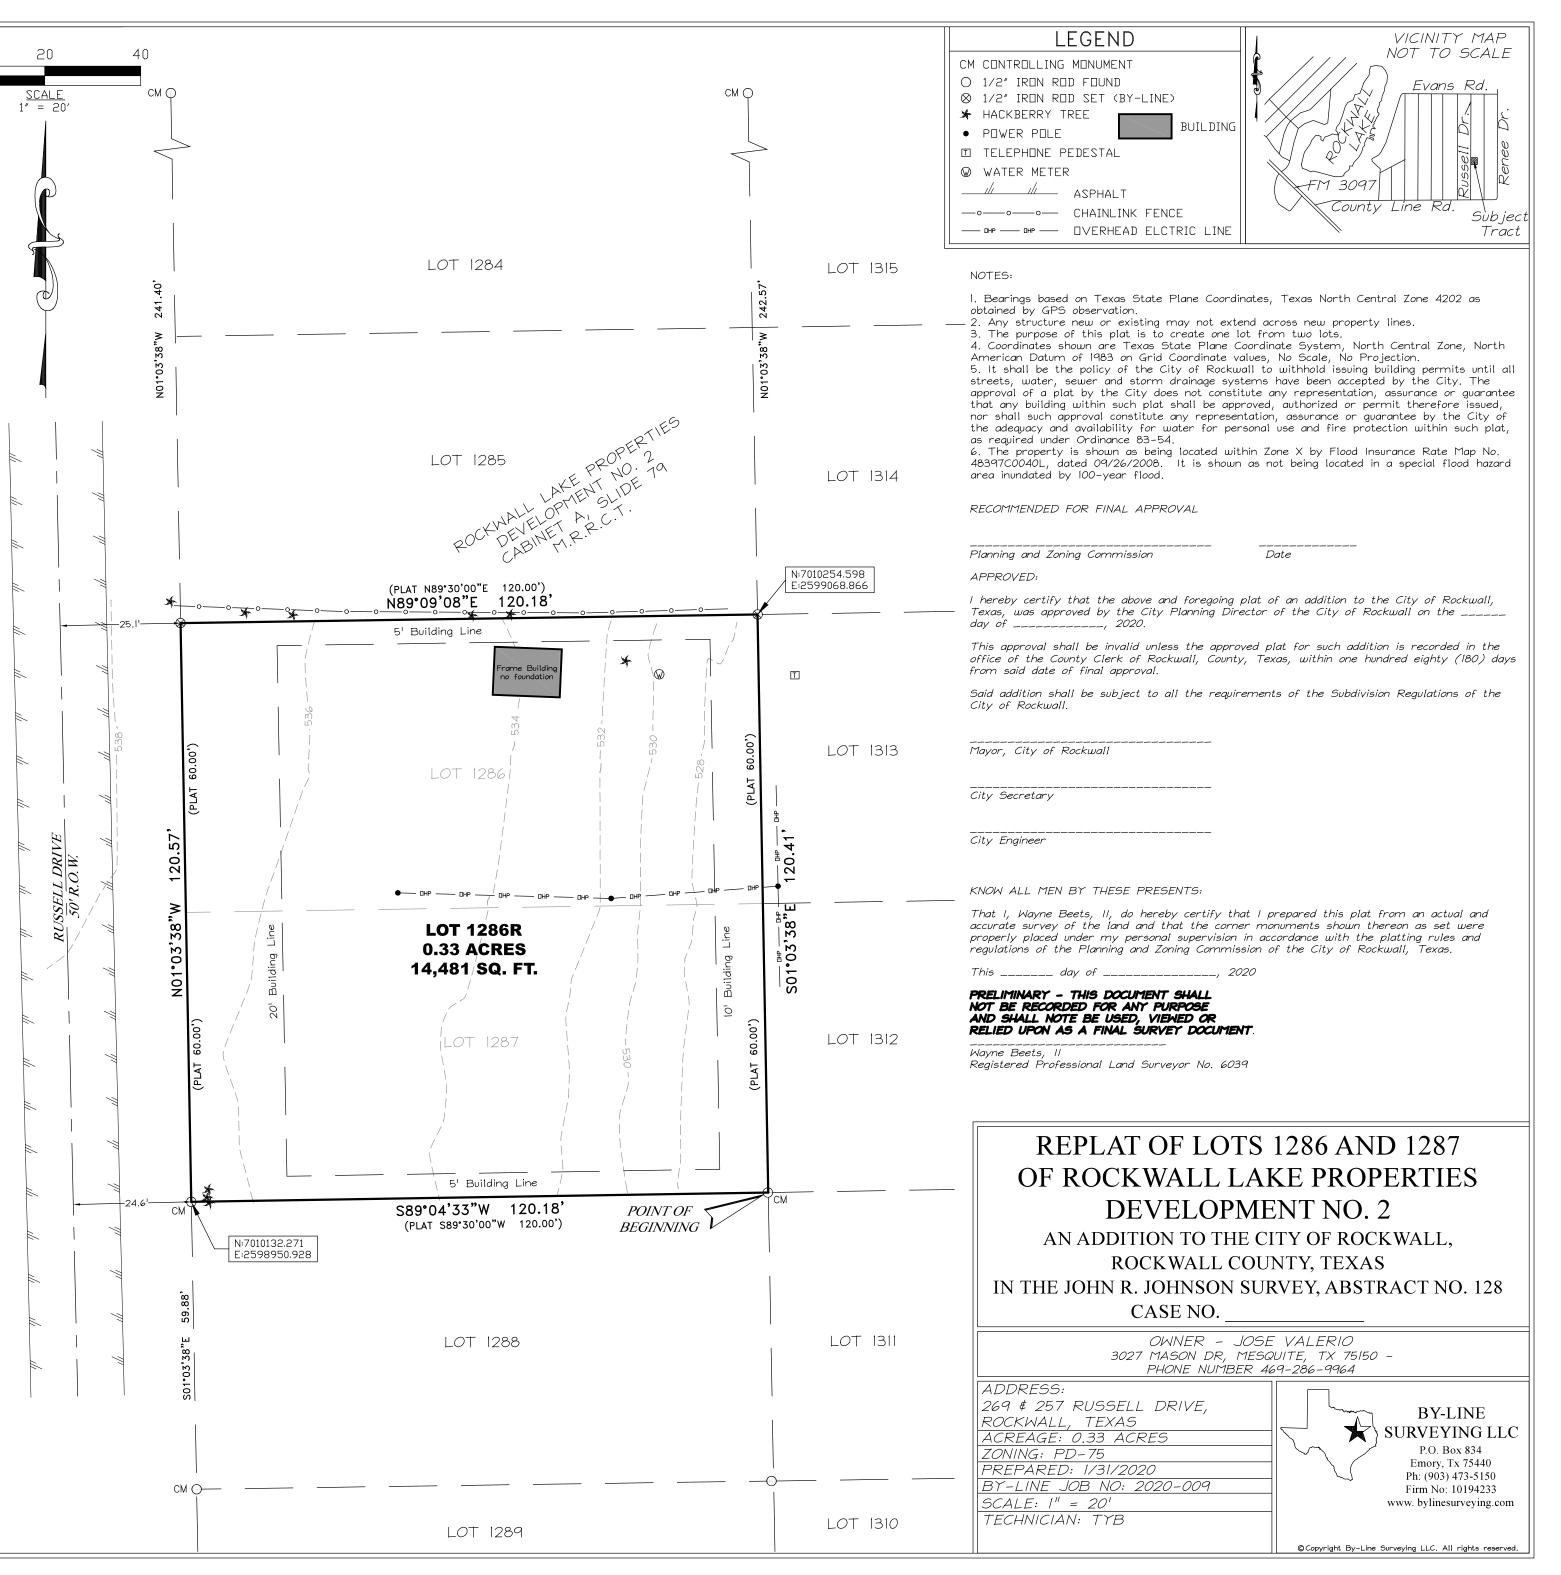

| Project Number:             | P2020-016               |
|-----------------------------|-------------------------|
| Project Name:               | 257 & 269 Russell Drive |
| Project Type:               | PLAT                    |
| Applicant Name:             | RUBEN SEGOVIA           |
| Owner Name:                 | JOSE VALERIO            |
| <b>Project Description:</b> |                         |