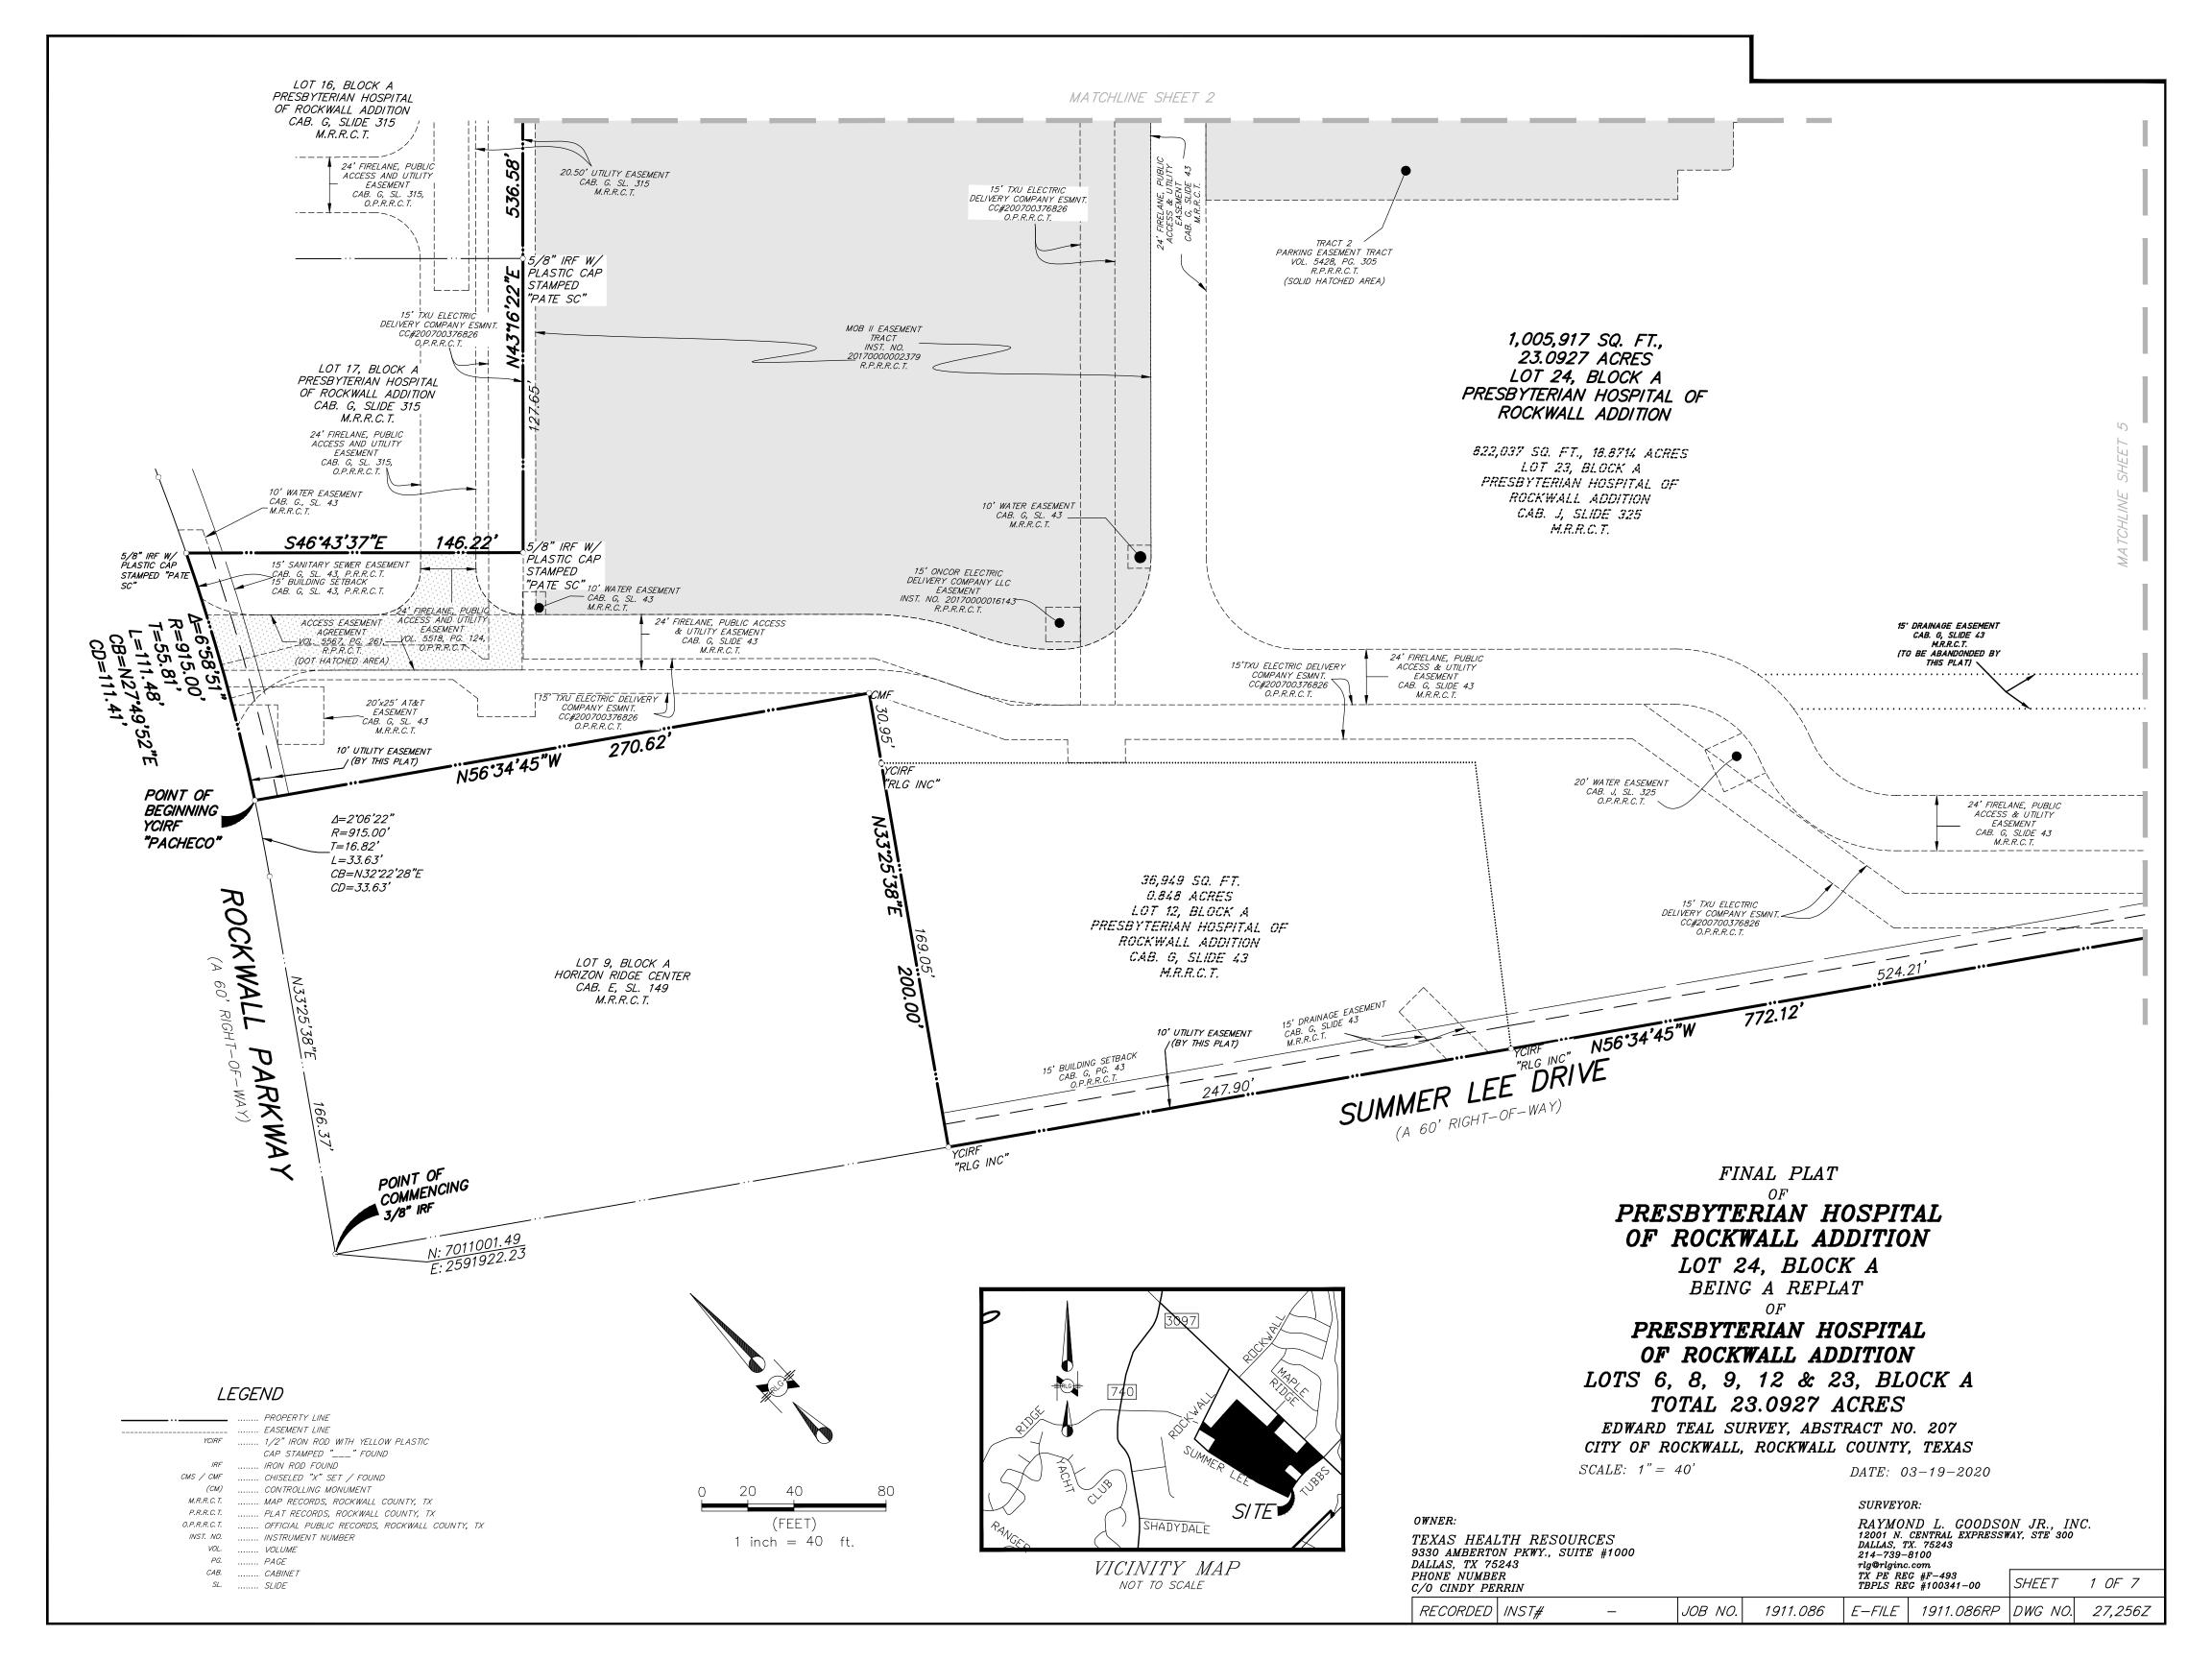

|                                                                                                                                                                                | ROCKWall, Texas 750                                                                                                                                                                                                               | 187                                                              |                                                                                     | CITY                      | ENGINEER:                                                                                                                                   |                                                       |                                                           |                                                                     |
|--------------------------------------------------------------------------------------------------------------------------------------------------------------------------------|-----------------------------------------------------------------------------------------------------------------------------------------------------------------------------------------------------------------------------------|------------------------------------------------------------------|-------------------------------------------------------------------------------------|---------------------------|---------------------------------------------------------------------------------------------------------------------------------------------|-------------------------------------------------------|-----------------------------------------------------------|---------------------------------------------------------------------|
| Please check the a                                                                                                                                                             | ppropriate box below to indi                                                                                                                                                                                                      | cate the type of deve                                            | lopment requ                                                                        | iest [S                   | ELECT ONLY                                                                                                                                  | ONE BOX]:                                             |                                                           |                                                                     |
| Platting Applicat  [ ] Master Plat (  [ ] Preliminary P  [ ] Final Plat (\$30  [ ] Replat (\$300  [ ] Amending or  [ ] Plat Reinstate  Site Plan Applica  [ ] Site Plan (\$25) | tion Fees:<br>\$100.00 + \$15.00 Acre) <sup>1</sup><br>Plat (\$200.00 + \$15.00 Acre) <sup>1</sup><br>00.00 + \$20.00 Acre) <sup>1</sup><br>.00 + \$20.00 Acre) <sup>1</sup><br>Minor Plat (\$150.00)<br>ement Request (\$100.00) |                                                                  | Zoning A [ ] Zonin [ ] Spec [ ] PD D Other Ap [ ] Tree [ ] Varia Notes: 1: In deter | Applicate Remo            | etion Fees: inge (\$200.00 - e Permit (\$200 coment Plans (\$ cion Fees: val (\$75.00) equest (\$100.0 the fee, please us for requests on I | + \$15.00 Acre)<br>.00 + \$15.00 A<br>200.00 + \$15.0 | cre) <sup>1</sup> 10 Acre) <sup>1</sup> 18 see when multi | iplying by the<br>one (1) acre.                                     |
|                                                                                                                                                                                | ORMATION [PLEASE PRINT]                                                                                                                                                                                                           | D 1                                                              |                                                                                     |                           |                                                                                                                                             |                                                       |                                                           |                                                                     |
| Address                                                                                                                                                                        | 3150 Horizon Road,                                                                                                                                                                                                                | Rockwall, TX 75                                                  | 5032                                                                                |                           |                                                                                                                                             |                                                       |                                                           |                                                                     |
| Subdivision                                                                                                                                                                    | Presbyterian Hospit                                                                                                                                                                                                               | tal of Rockwall A                                                | ddition                                                                             |                           | Lot                                                                                                                                         | 24                                                    | Block                                                     | Α                                                                   |
| General Location                                                                                                                                                               | Horizon Road @ Tu                                                                                                                                                                                                                 | bbs Road                                                         |                                                                                     |                           |                                                                                                                                             |                                                       |                                                           |                                                                     |
| ZONING, SITE P                                                                                                                                                                 | LAN AND PLATTING INF                                                                                                                                                                                                              | ORMATION (PLEASI                                                 | E PRINT]                                                                            |                           |                                                                                                                                             |                                                       |                                                           |                                                                     |
| Current Zoning                                                                                                                                                                 |                                                                                                                                                                                                                                   |                                                                  | Current                                                                             | Use                       | Hospital                                                                                                                                    |                                                       |                                                           |                                                                     |
| Proposed Zoning                                                                                                                                                                | PD-9                                                                                                                                                                                                                              |                                                                  | Proposed                                                                            | Use                       | Hospital                                                                                                                                    |                                                       |                                                           |                                                                     |
| Acreage                                                                                                                                                                        | 23.0927 acres                                                                                                                                                                                                                     | Lots [Current]                                                   | 5                                                                                   |                           | Lot                                                                                                                                         | s [Proposed]                                          | 1                                                         |                                                                     |
| [X] SITE PLANS AND process, and fail                                                                                                                                           | <b>O PLATS</b> : By checking this box you cure to address any of staff's commen                                                                                                                                                   | acknowledge that due to t<br>ats by the date provided on         | the passage of <u>t</u><br>the Developme                                            | <u>HB3167</u><br>ent Cale | the City no long                                                                                                                            | ger has flexibility                                   |                                                           | to its approve                                                      |
|                                                                                                                                                                                | CANT/AGENT INFORMA                                                                                                                                                                                                                |                                                                  |                                                                                     |                           |                                                                                                                                             |                                                       |                                                           | Dì                                                                  |
| [ ] Owner                                                                                                                                                                      | Rockwall Regional Hosp                                                                                                                                                                                                            | oital, LLC                                                       | [ ] Applica                                                                         |                           | Raymond                                                                                                                                     |                                                       |                                                           |                                                                     |
| Contact Person                                                                                                                                                                 | Jason Linscott                                                                                                                                                                                                                    |                                                                  | Contact Pers                                                                        | son                       | Brian R. V                                                                                                                                  | Vade                                                  |                                                           |                                                                     |
| Address                                                                                                                                                                        | 3150 Horizon Road                                                                                                                                                                                                                 |                                                                  | Addr                                                                                | ess .                     | 12001 N. (                                                                                                                                  | Central Ex                                            | ру.                                                       |                                                                     |
|                                                                                                                                                                                |                                                                                                                                                                                                                                   |                                                                  |                                                                                     |                           | Suite 300                                                                                                                                   |                                                       |                                                           |                                                                     |
| City, State & Zip                                                                                                                                                              | Rockwall, TX 75032                                                                                                                                                                                                                |                                                                  | City, State & 2                                                                     | Zip                       | Dallas, TX                                                                                                                                  | 75243                                                 |                                                           |                                                                     |
| Phone                                                                                                                                                                          | 469-698-1354                                                                                                                                                                                                                      |                                                                  | Pho                                                                                 | ne                        | (214) 739                                                                                                                                   | -8100                                                 |                                                           |                                                                     |
| E-Mail                                                                                                                                                                         | Jason.linscott@phrtexa                                                                                                                                                                                                            | s.com                                                            | E-M                                                                                 | lail                      | bwade@                                                                                                                                      | rlginc.com                                            | Į.                                                        |                                                                     |
| Before me, the undersig                                                                                                                                                        | CATION [REQUIRED] gned authority, on this day personall ue and certified the following:                                                                                                                                           | y appeared Jason Line                                            | scott                                                                               |                           | [ <i>Owner</i> ] the ur                                                                                                                     | ndersigned, who                                       | BA.                                                       |                                                                     |
| "I hereby certify that I or<br>cover the cost of this ap,<br>that the City of Rockwa<br>permitted to reproduce<br>information."                                                | m the owner for the purpose of this of plication, has been paid to the City of all (i.e. "City") is authorized and permany copyrighted information submit and seal of office on this the                                          | f Rockwall on this the <u>13th</u><br>nitted to provide informat | h day of Deci                                                                       | ember                     | his application t                                                                                                                           | the public. The ectated or in research                | on fee of \$7<br>uning this appl                          | authorized and<br>quest for public<br>ARZA<br>e of Texas<br>09-2023 |
| Notary Public in a                                                                                                                                                             | and for the State of Texas                                                                                                                                                                                                        | 1                                                                |                                                                                     | )                         | My Con                                                                                                                                      | nmission Expires                                      | 11/9                                                      | 12023                                                               |