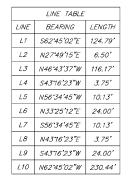

ch = 40 ft.VICINITY MAP NOT TO SCALE RECORDED INST# 1911.086



... PROPERTY LINE
... ASSEMBLY LINE
... I/A" IRON PRO WITH YELLOW PLASTIC
CAP STAMPS"... FOUND
... PRON ROD FOUND
... ORD FOUND
... OWNERD "SET / FOUND
... CONTROLING MONIMENT
... MAP PECORDS PROCHMALL COUNTY, TX
... PLAT RECORDS, ROCKWALL COUNTY, TX FINAL PLAT PRESBYTERIAN HOSPITAL OF ROCKWALL ADDITION LOT 24, BLOCK A BEING A REPLAT PRESBYTERIAN HOSPITAL OF ROCKWALL ADDITION LOTS 6, 8, 9, 12 & 23, BLOCK A TOTAL 23.0927 ACRES EDWARD TEAL SURVEY, ABSTRACT NO. 207 CITY OF ROCKWALL, ROCKWALL COUNTY, TEXAS

DATE: 03-19-2020

rig@riginc.com TX PE REC #F-493 TBPLS REC #100341-00

RAYMOND L. COODSON JR., INC. 12001 N. CENTRAL EXPRESSWAY, STE 300 DALLAS, TX. 75243 214-739-8100

E-FILE 1911.086RP DWG NO.

SHEET

2 OF 7

SURVEYOR:







|      | LINE TABLE  |        |
|------|-------------|--------|
| L/NE | BEARING     | LENGTH |
| L11  | S56*49'20"E | 15.00' |
| L12  | N57'03'45"W | 15.01' |
| L13  | S47*48'26"E | 65.69' |
| L14  | S42*11'34"W | 15.00' |
| L15  | N47*48'26"W | 63.93' |
| L16  | S54*35'45"W | 30.00' |
| L17  | NO4*29'17"E | 38.48' |
| L18  | N45*37'11"W | 30.00' |
| L19  | N35*24'15"W | 5.00'  |
| L20  | N54*35'45"E | 92.57' |

|       | INE<br>1.21<br>1.22 | BEARING<br>N47'47'30"E<br>N45'44'03"E | LENGTH<br>13.67'<br>24.98' |
|-------|---------------------|---------------------------------------|----------------------------|
| 4     | 22                  | N45*44'03"E                           | 70.07                      |
|       |                     |                                       | 24.98'