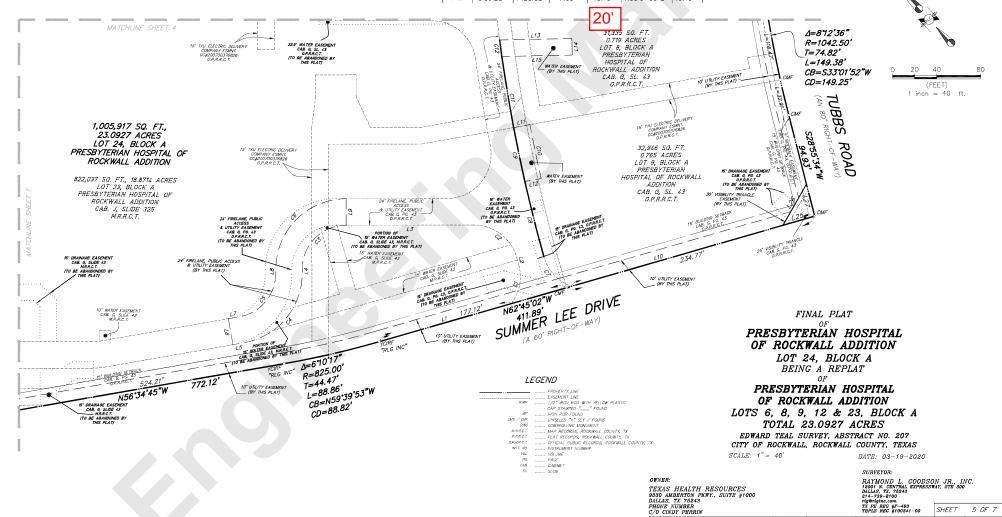

08'52" | 40.00'   | 33.65'  | 55.95              | N83°20'49"E | 51.50' |
| C6          | 90°00'00" | 64.00'   | 64.00'  | 100.53'            | N8816'23"E  | 90.51' |
| C7          | 53°49'59" | 40.50'   | 20.56   | 38.05'             | N00°48'33"E | 36.67' |
| C8          | 2*50′11"  | 1423.52' | 35.24'  | 70.47'             | N29°08'38"E | 70.46' |
| C9          | 2°00'57"  | 1423.52' | 25.05'  | 50.09'             | N31*34'12"E | 50.08' |
| C10         | 2°02'05"  | 1408.52' | 25.01'  | 50.02'             | S31°33'15"W | 50.02' |
| C11         | 2'38'08"  | 1423.52  | 32.75'  | 65.48'             | N33'53'45"E | 65.48' |
| C12         | 0'36'28"  | 1423.52  | 7.55    | <del>-15.10'</del> | N35*31'03"E | 15.10' |

RECORDED INST#



VICINITY MAP

SHEET

E-FILE 1911.086RP DWG NO.

5 OF 7



Whereas Rockwall Regional Hospital, LLC, is the sole owner of a tract of land situated in the Edward Teal Survey, Abstract No. 207, City of Rockwall, Rockwall County, Texas, as described in Deed of Trust to Rockwall Regional Hospital, LLC, recorded in Instrument Number 20190000019597, Official Public Records, Rockwall County, Texas, and being all of Lots 6, 8, 9, and 12, Block A, Presbyterian Hospital of Rockwall Addition, on addition to the City of Rockwall, according to the plat recorded Cabinet G, Silde 43, Plat Records, Rockwall County, Texas, and all of Lat 23, Block A, Prespoterian Hospital of Rockwall Addition, on addition to the City of Rockwall, according to the plat recorded in 20180000008518, Official Public Records, Rockwall County, Texas and being more particularly described