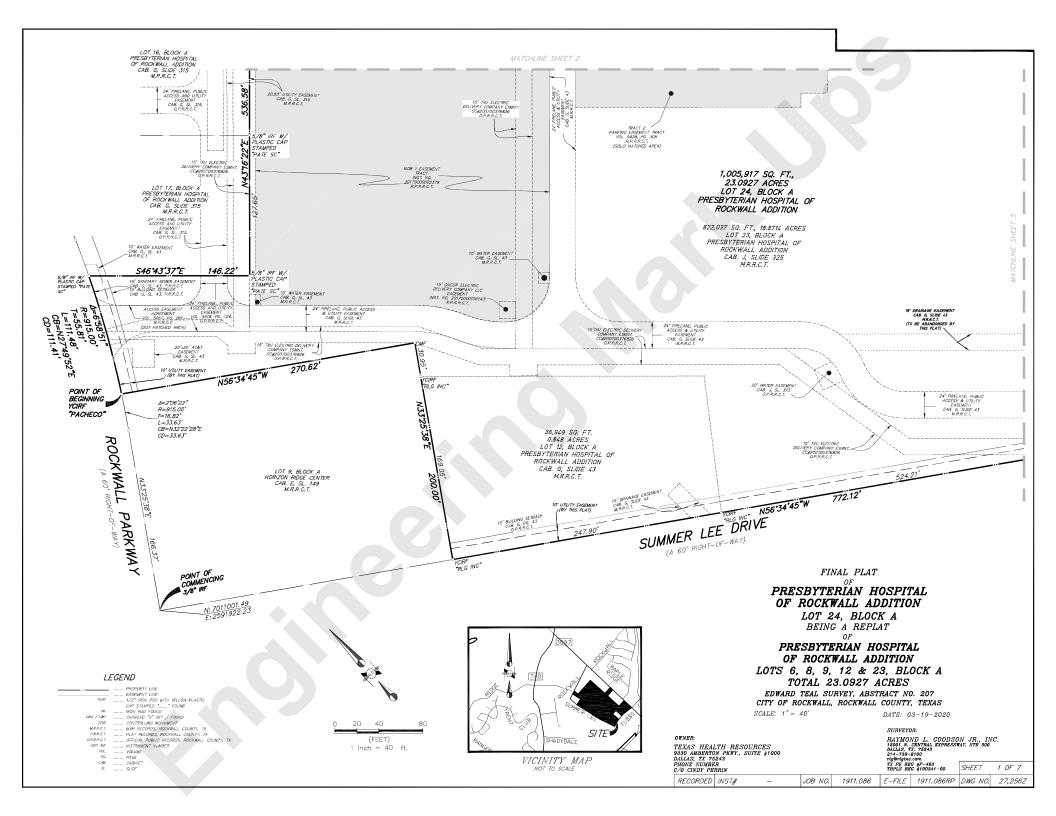

|                                                                                                                                                                                | ROCKWall, Texas 750                                                                                                                                                                                                               | 187                                                              |                                                                                     | CITY                      | ENGINEER:                                                                                                                                   |                                                       |                                                           |                                                                     |
|--------------------------------------------------------------------------------------------------------------------------------------------------------------------------------|-----------------------------------------------------------------------------------------------------------------------------------------------------------------------------------------------------------------------------------|------------------------------------------------------------------|-------------------------------------------------------------------------------------|---------------------------|---------------------------------------------------------------------------------------------------------------------------------------------|-------------------------------------------------------|-----------------------------------------------------------|---------------------------------------------------------------------|
| Please check the a                                                                                                                                                             | ppropriate box below to indi                                                                                                                                                                                                      | cate the type of deve                                            | lopment requ                                                                        | iest [S                   | ELECT ONLY                                                                                                                                  | ONE BOX]:                                             |                                                           |                                                                     |
| Platting Applicat  [ ] Master Plat (  [ ] Preliminary P  [ ] Final Plat (\$30  [ ] Replat (\$300  [ ] Amending or  [ ] Plat Reinstate  Site Plan Applica  [ ] Site Plan (\$25) | tion Fees:<br>\$100.00 + \$15.00 Acre) <sup>1</sup><br>Plat (\$200.00 + \$15.00 Acre) <sup>1</sup><br>00.00 + \$20.00 Acre) <sup>1</sup><br>.00 + \$20.00 Acre) <sup>1</sup><br>Minor Plat (\$150.00)<br>ement Request (\$100.00) |                                                                  | Zoning A [ ] Zonin [ ] Spec [ ] PD D Other Ap [ ] Tree [ ] Varia Notes: 1: In deter | Applicate Remo            | etion Fees: inge (\$200.00 - e Permit (\$200 coment Plans (\$ cion Fees: val (\$75.00) equest (\$100.0 the fee, please us for requests on I | + \$15.00 Acre)<br>.00 + \$15.00 A<br>200.00 + \$15.0 | cre) <sup>1</sup> 10 Acre) <sup>1</sup> 18 see when multi | iplying by the<br>one (1) acre.                                     |
|                                                                                                                                                                                | ORMATION [PLEASE PRINT]                                                                                                                                                                                                           | D 1                                                              |                                                                                     |                           |                                                                                                                                             |                                                       |                                                           |                                                                     |
| Address                                                                                                                                                                        | 3150 Horizon Road,                                                                                                                                                                                                                | Rockwall, TX 75                                                  | 5032                                                                                |                           |                                                                                                                                             |                                                       |                                                           |                                                                     |
| Subdivision                                                                                                                                                                    | Presbyterian Hospit                                                                                                                                                                                                               | tal of Rockwall A                                                | ddition                                                                             |                           | Lot                                                                                                                                         | 24                                                    | Block                                                     | Α                                                                   |
| General Location                                                                                                                                                               | Horizon Road @ Tu                                                                                                                                                                                                                 | bbs Road                                                         |                                                                                     |                           |                                                                                                                                             |                                                       |                                                           |                                                                     |
| ZONING, SITE P                                                                                                                                                                 | LAN AND PLATTING INF                                                                                                                                                                                                              | ORMATION (PLEASI                                                 | E PRINT]                                                                            |                           |                                                                                                                                             |                                                       |                                                           |                                                                     |
| Current Zoning                                                                                                                                                                 |                                                                                                                                                                                                                                   |                                                                  | Current                                                                             | Use                       | Hospital                                                                                                                                    |                                                       |                                                           |                                                                     |
| Proposed Zoning                                                                                                                                                                | PD-9                                                                                                                                                                                                                              |                                                                  | Proposed                                                                            | Use                       | Hospital                                                                                                                                    |                                                       |                                                           |                                                                     |
| Acreage                                                                                                                                                                        | 23.0927 acres                                                                                                                                                                                                                     | Lots [Current]                                                   | 5                                                                                   |                           | Lot                                                                                                                                         | s [Proposed]                                          | 1                                                         |                                                                     |
| [X] SITE PLANS AND process, and fail                                                                                                                                           | <b>O PLATS</b> : By checking this box you cure to address any of staff's commen                                                                                                                                                   | acknowledge that due to t<br>ats by the date provided on         | the passage of <u>t</u><br>the Developme                                            | <u>HB3167</u><br>ent Cale | the City no long                                                                                                                            | ger has flexibility                                   |                                                           | to its approve                                                      |
|                                                                                                                                                                                | CANT/AGENT INFORMA                                                                                                                                                                                                                |                                                                  |                                                                                     |                           |                                                                                                                                             |                                                       |                                                           | Dì                                                                  |
| [ ] Owner                                                                                                                                                                      | Rockwall Regional Hosp                                                                                                                                                                                                            | oital, LLC                                                       | [ ] Applica                                                                         |                           | Raymond                                                                                                                                     |                                                       |                                                           |                                                                     |
| Contact Person                                                                                                                                                                 | Jason Linscott                                                                                                                                                                                                                    |                                                                  | Contact Pers                                                                        | son                       | Brian R. V                                                                                                                                  | Vade                                                  |                                                           |                                                                     |
| Address                                                                                                                                                                        | 3150 Horizon Road                                                                                                                                                                                                                 |                                                                  | Addr                                                                                | ess .                     | 12001 N. (                                                                                                                                  | Central Ex                                            | ру.                                                       |                                                                     |
|                                                                                                                                                                                |                                                                                                                                                                                                                                   |                                                                  |                                                                                     |                           | Suite 300                                                                                                                                   |                                                       |                                                           |                                                                     |
| City, State & Zip                                                                                                                                                              | Rockwall, TX 75032                                                                                                                                                                                                                |                                                                  | City, State & 2                                                                     | Zip                       | Dallas, TX                                                                                                                                  | 75243                                                 |                                                           |                                                                     |
| Phone                                                                                                                                                                          | 469-698-1354                                                                                                                                                                                                                      |                                                                  | Pho                                                                                 | ne                        | (214) 739                                                                                                                                   | -8100                                                 |                                                           |                                                                     |
| E-Mail                                                                                                                                                                         | Jason.linscott@phrtexa                                                                                                                                                                                                            | s.com                                                            | E-M                                                                                 | lail                      | bwade@                                                                                                                                      | rlginc.com                                            | Į.                                                        |                                                                     |
| Before me, the undersig                                                                                                                                                        | CATION [REQUIRED] gned authority, on this day personall ue and certified the following:                                                                                                                                           | y appeared Jason Line                                            | scott                                                                               |                           | [ <i>Owner</i> ] the ur                                                                                                                     | ndersigned, who                                       | BA.                                                       |                                                                     |
| "I hereby certify that I or<br>cover the cost of this ap,<br>that the City of Rockwa<br>permitted to reproduce<br>information."                                                | m the owner for the purpose of this of plication, has been paid to the City of all (i.e. "City") is authorized and permany copyrighted information submit and seal of office on this the                                          | f Rockwall on this the <u>13th</u><br>nitted to provide informat | h day of Deci                                                                       | ember                     | his application t                                                                                                                           | the public. The ectated or in research                | on fee of \$7<br>uning this appl                          | authorized and<br>quest for public<br>ARZA<br>e of Texas<br>09-2023 |
| Notary Public in a                                                                                                                                                             | and for the State of Texas                                                                                                                                                                                                        | 1                                                                |                                                                                     | )                         | My Con                                                                                                                                      | nmission Expires                                      | 11/9                                                      | 12023                                                               |