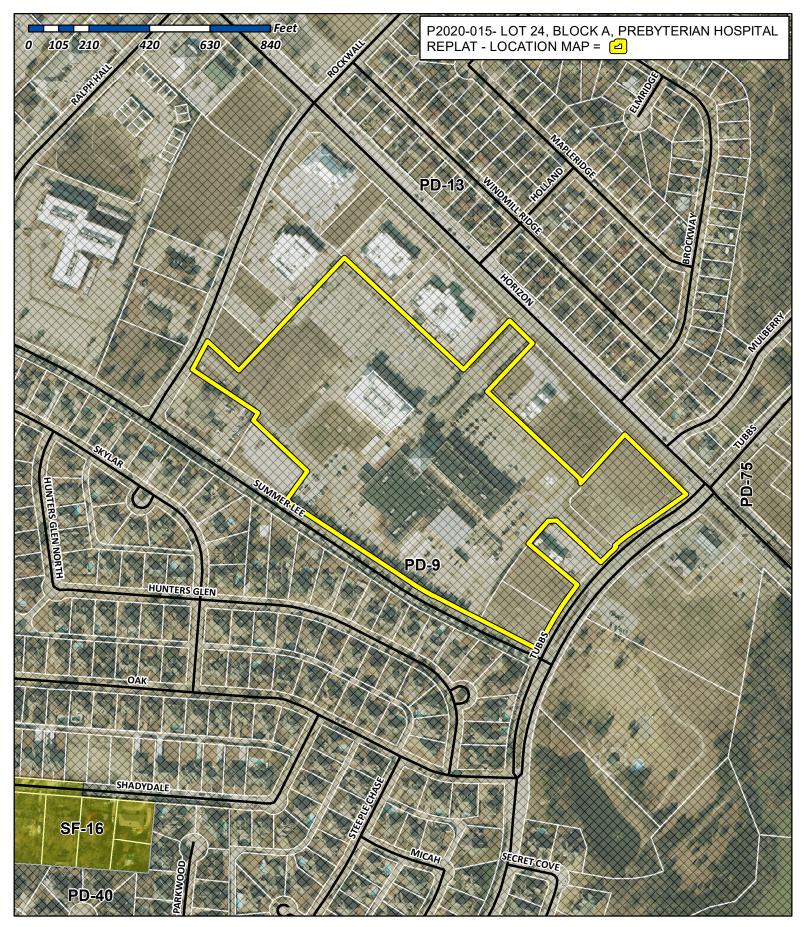

|                                                                                                                                                                                | ROCKWall, Texas 750                                                                                                                                                                                                               | 187                                                              |                                                                                     | CITY                      | ENGINEER:                                                                                                                                   |                                                       |                                                           |                                                                     |
|--------------------------------------------------------------------------------------------------------------------------------------------------------------------------------|-----------------------------------------------------------------------------------------------------------------------------------------------------------------------------------------------------------------------------------|------------------------------------------------------------------|-------------------------------------------------------------------------------------|---------------------------|---------------------------------------------------------------------------------------------------------------------------------------------|-------------------------------------------------------|-----------------------------------------------------------|---------------------------------------------------------------------|
| Please check the a                                                                                                                                                             | ppropriate box below to indi                                                                                                                                                                                                      | cate the type of deve                                            | lopment requ                                                                        | iest [S                   | ELECT ONLY                                                                                                                                  | ONE BOX]:                                             |                                                           |                                                                     |
| Platting Applicat  [ ] Master Plat (  [ ] Preliminary P  [ ] Final Plat (\$30  [ ] Replat (\$300  [ ] Amending or  [ ] Plat Reinstate  Site Plan Applica  [ ] Site Plan (\$25) | tion Fees:<br>\$100.00 + \$15.00 Acre) <sup>1</sup><br>Plat (\$200.00 + \$15.00 Acre) <sup>1</sup><br>00.00 + \$20.00 Acre) <sup>1</sup><br>.00 + \$20.00 Acre) <sup>1</sup><br>Minor Plat (\$150.00)<br>ement Request (\$100.00) |                                                                  | Zoning A [ ] Zonin [ ] Spec [ ] PD D Other Ap [ ] Tree [ ] Varia Notes: 1: In deter | Applicate Remo            | etion Fees: inge (\$200.00 - e Permit (\$200 coment Plans (\$ cion Fees: val (\$75.00) equest (\$100.0 the fee, please us for requests on I | + \$15.00 Acre)<br>.00 + \$15.00 A<br>200.00 + \$15.0 | cre) <sup>1</sup> 10 Acre) <sup>1</sup> 18 see when multi | iplying by the<br>one (1) acre.                                     |
|                                                                                                                                                                                | ORMATION [PLEASE PRINT]                                                                                                                                                                                                           | D 1                                                              |                                                                                     |                           |                                                                                                                                             |                                                       |                                                           |                                                                     |
| Address                                                                                                                                                                        | 3150 Horizon Road,                                                                                                                                                                                                                | Rockwall, TX 75                                                  | 5032                                                                                |                           |                                                                                                                                             |                                                       |                                                           |                                                                     |
| Subdivision                                                                                                                                                                    | Presbyterian Hospit                                                                                                                                                                                                               | tal of Rockwall A                                                | ddition                                                                             |                           | Lot                                                                                                                                         | 24                                                    | Block                                                     | Α                                                                   |
| General Location                                                                                                                                                               | Horizon Road @ Tu                                                                                                                                                                                                                 | bbs Road                                                         |                                                                                     |                           |                                                                                                                                             |                                                       |                                                           |                                                                     |
| ZONING, SITE P                                                                                                                                                                 | LAN AND PLATTING INF                                                                                                                                                                                                              | ORMATION (PLEASI                                                 | E PRINT]                                                                            |                           |                                                                                                                                             |                                                       |                                                           |                                                                     |
| Current Zoning                                                                                                                                                                 |                                                                                                                                                                                                                                   |                                                                  | Current                                                                             | Use                       | Hospital                                                                                                                                    |                                                       |                                                           |                                                                     |
| Proposed Zoning                                                                                                                                                                | PD-9                                                                                                                                                                                                                              |                                                                  | Proposed                                                                            | Use                       | Hospital                                                                                                                                    |                                                       |                                                           |                                                                     |
| Acreage                                                                                                                                                                        | 23.0927 acres                                                                                                                                                                                                                     | Lots [Current]                                                   | 5                                                                                   |                           | Lot                                                                                                                                         | s [Proposed]                                          | 1                                                         |                                                                     |
| [X] SITE PLANS AND process, and fail                                                                                                                                           | <b>O PLATS</b> : By checking this box you cure to address any of staff's commen                                                                                                                                                   | acknowledge that due to t<br>ats by the date provided on         | the passage of <u>t</u><br>the Developme                                            | <u>HB3167</u><br>ent Cale | the City no long                                                                                                                            | ger has flexibility                                   |                                                           | to its approve                                                      |
|                                                                                                                                                                                | CANT/AGENT INFORMA                                                                                                                                                                                                                |                                                                  |                                                                                     |                           |                                                                                                                                             |                                                       |                                                           | Dì                                                                  |
| [ ] Owner                                                                                                                                                                      | Rockwall Regional Hosp                                                                                                                                                                                                            | oital, LLC                                                       | [ ] Applica                                                                         |                           | Raymond                                                                                                                                     |                                                       |                                                           |                                                                     |
| Contact Person                                                                                                                                                                 | Jason Linscott                                                                                                                                                                                                                    |                                                                  | Contact Pers                                                                        | son                       | Brian R. V                                                                                                                                  | Vade                                                  |                                                           |                                                                     |
| Address                                                                                                                                                                        | 3150 Horizon Road                                                                                                                                                                                                                 |                                                                  | Addr                                                                                | ess .                     | 12001 N. (                                                                                                                                  | Central Ex                                            | ру.                                                       |                                                                     |
|                                                                                                                                                                                |                                                                                                                                                                                                                                   |                                                                  |                                                                                     |                           | Suite 300                                                                                                                                   |                                                       |                                                           |                                                                     |
| City, State & Zip                                                                                                                                                              | Rockwall, TX 75032                                                                                                                                                                                                                |                                                                  | City, State & 2                                                                     | Zip                       | Dallas, TX                                                                                                                                  | 75243                                                 |                                                           |                                                                     |
| Phone                                                                                                                                                                          | 469-698-1354                                                                                                                                                                                                                      |                                                                  | Pho                                                                                 | ne                        | (214) 739                                                                                                                                   | -8100                                                 |                                                           |                                                                     |
| E-Mail                                                                                                                                                                         | Jason.linscott@phrtexa                                                                                                                                                                                                            | s.com                                                            | E-M                                                                                 | lail                      | bwade@                                                                                                                                      | rlginc.com                                            | Į.                                                        |                                                                     |
| Before me, the undersig                                                                                                                                                        | CATION [REQUIRED] gned authority, on this day personall ue and certified the following:                                                                                                                                           | y appeared Jason Line                                            | scott                                                                               |                           | [ <i>Owner</i> ] the ur                                                                                                                     | ndersigned, who                                       | BA.                                                       |                                                                     |
| "I hereby certify that I or<br>cover the cost of this ap,<br>that the City of Rockwa<br>permitted to reproduce<br>information."                                                | m the owner for the purpose of this of plication, has been paid to the City of all (i.e. "City") is authorized and permany copyrighted information submit and seal of office on this the                                          | f Rockwall on this the <u>13th</u><br>nitted to provide informat | h day of Deci                                                                       | ember                     | his application t                                                                                                                           | the public. The ectated or in research                | on fee of \$7<br>uning this appl                          | authorized and<br>quest for public<br>ARZA<br>e of Texas<br>09-2023 |
| Notary Public in a                                                                                                                                                             | and for the State of Texas                                                                                                                                                                                                        | 1                                                                |                                                                                     | )                         | My Con                                                                                                                                      | nmission Expires                                      | 11/9                                                      | 12023                                                               |