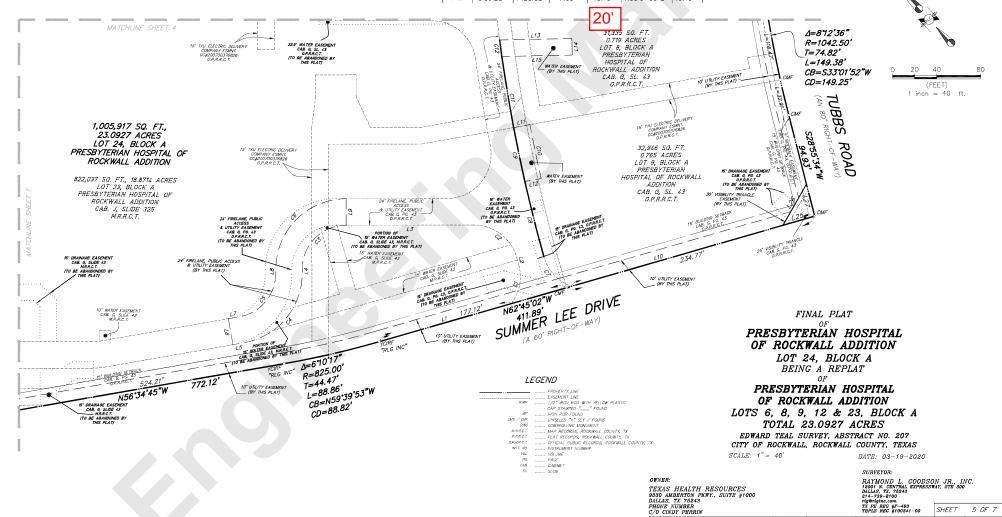

|                                                                                                                                                                                | ROCKWall, Texas 750                                                                                                                                                                                                               | 187                                                              |                                                                                     | CITY                      | ENGINEER:                                                                                                                                   |                                                       |                                                           |                                                                     |
|--------------------------------------------------------------------------------------------------------------------------------------------------------------------------------|-----------------------------------------------------------------------------------------------------------------------------------------------------------------------------------------------------------------------------------|------------------------------------------------------------------|-------------------------------------------------------------------------------------|---------------------------|---------------------------------------------------------------------------------------------------------------------------------------------|-------------------------------------------------------|-----------------------------------------------------------|---------------------------------------------------------------------|
| Please check the a                                                                                                                                                             | ppropriate box below to indi                                                                                                                                                                                                      | cate the type of deve                                            | lopment requ                                                                        | iest [S                   | ELECT ONLY                                                                                                                                  | ONE BOX]:                                             |                                                           |                                                                     |
| Platting Applicat  [ ] Master Plat (  [ ] Preliminary P  [ ] Final Plat (\$30  [ ] Replat (\$300  [ ] Amending or  [ ] Plat Reinstate  Site Plan Applica  [ ] Site Plan (\$25) | tion Fees:<br>\$100.00 + \$15.00 Acre) <sup>1</sup><br>Plat (\$200.00 + \$15.00 Acre) <sup>1</sup><br>00.00 + \$20.00 Acre) <sup>1</sup><br>.00 + \$20.00 Acre) <sup>1</sup><br>Minor Plat (\$150.00)<br>ement Request (\$100.00) |                                                                  | Zoning A [ ] Zonin [ ] Spec [ ] PD D Other Ap [ ] Tree [ ] Varia Notes: 1: In deter | Applicate Remo            | etion Fees: inge (\$200.00 - e Permit (\$200 coment Plans (\$ cion Fees: val (\$75.00) equest (\$100.0 the fee, please us for requests on I | + \$15.00 Acre)<br>.00 + \$15.00 A<br>200.00 + \$15.0 | cre) <sup>1</sup> 10 Acre) <sup>1</sup> 18 see when multi | iplying by the<br>one (1) acre.                                     |
|                                                                                                                                                                                | ORMATION [PLEASE PRINT]                                                                                                                                                                                                           | D 1                                                              |                                                                                     |                           |                                                                                                                                             |                                                       |                                                           |                                                                     |
| Address                                                                                                                                                                        | 3150 Horizon Road,                                                                                                                                                                                                                | Rockwall, TX 75                                                  | 5032                                                                                |                           |                                                                                                                                             |                                                       |                                                           |                                                                     |
| Subdivision                                                                                                                                                                    | Presbyterian Hospit                                                                                                                                                                                                               | tal of Rockwall A                                                | ddition                                                                             |                           | Lot                                                                                                                                         | 24                                                    | Block                                                     | Α                                                                   |
| General Location                                                                                                                                                               | Horizon Road @ Tu                                                                                                                                                                                                                 | bbs Road                                                         |                                                                                     |                           |                                                                                                                                             |                                                       |                                                           |                                                                     |
| ZONING, SITE P                                                                                                                                                                 | LAN AND PLATTING INF                                                                                                                                                                                                              | ORMATION (PLEASI                                                 | E PRINT]                                                                            |                           |                                                                                                                                             |                                                       |                                                           |                                                                     |
| Current Zoning                                                                                                                                                                 |                                                                                                                                                                                                                                   |                                                                  | Current                                                                             | Use                       | Hospital                                                                                                                                    |                                                       |                                                           |                                                                     |
| Proposed Zoning                                                                                                                                                                | PD-9                                                                                                                                                                                                                              |                                                                  | Proposed                                                                            | Use                       | Hospital                                                                                                                                    |                                                       |                                                           |                                                                     |
| Acreage                                                                                                                                                                        | 23.0927 acres                                                                                                                                                                                                                     | Lots [Current]                                                   | 5                                                                                   |                           | Lot                                                                                                                                         | s [Proposed]                                          | 1                                                         |                                                                     |
| [X] SITE PLANS AND process, and fail                                                                                                                                           | <b>O PLATS</b> : By checking this box you cure to address any of staff's commen                                                                                                                                                   | acknowledge that due to t<br>ats by the date provided on         | the passage of <u>t</u><br>the Developme                                            | <u>HB3167</u><br>ent Cale | the City no long                                                                                                                            | ger has flexibility                                   |                                                           | to its approve                                                      |
|                                                                                                                                                                                | CANT/AGENT INFORMA                                                                                                                                                                                                                |                                                                  |                                                                                     |                           |                                                                                                                                             |                                                       |                                                           | Dì                                                                  |
| [ ] Owner                                                                                                                                                                      | Rockwall Regional Hosp                                                                                                                                                                                                            | oital, LLC                                                       | [ ] Applica                                                                         |                           | Raymond                                                                                                                                     |                                                       |                                                           |                                                                     |
| Contact Person                                                                                                                                                                 | Jason Linscott                                                                                                                                                                                                                    |                                                                  | Contact Pers                                                                        | son                       | Brian R. V                                                                                                                                  | Vade                                                  |                                                           |                                                                     |
| Address                                                                                                                                                                        | 3150 Horizon Road                                                                                                                                                                                                                 |                                                                  | Addr                                                                                | ess .                     | 12001 N. (                                                                                                                                  | Central Ex                                            | ру.                                                       |                                                                     |
|                                                                                                                                                                                |                                                                                                                                                                                                                                   |                                                                  |                                                                                     |                           | Suite 300                                                                                                                                   |                                                       |                                                           |                                                                     |
| City, State & Zip                                                                                                                                                              | Rockwall, TX 75032                                                                                                                                                                                                                |                                                                  | City, State & 2                                                                     | Zip                       | Dallas, TX                                                                                                                                  | 75243                                                 |                                                           |                                                                     |
| Phone                                                                                                                                                                          | 469-698-1354                                                                                                                                                                                                                      |                                                                  | Pho                                                                                 | ne                        | (214) 739                                                                                                                                   | -8100                                                 |                                                           |                                                                     |
| E-Mail                                                                                                                                                                         | Jason.linscott@phrtexa                                                                                                                                                                                                            | s.com                                                            | E-M                                                                                 | lail                      | bwade@                                                                                                                                      | rlginc.com                                            | Į.                                                        |                                                                     |
| Before me, the undersig                                                                                                                                                        | CATION [REQUIRED] gned authority, on this day personall ue and certified the following:                                                                                                                                           | y appeared Jason Line                                            | scott                                                                               |                           | [ <i>Owner</i> ] the ur                                                                                                                     | ndersigned, who                                       | BA.                                                       |                                                                     |
| "I hereby certify that I or<br>cover the cost of this ap,<br>that the City of Rockwa<br>permitted to reproduce<br>information."                                                | m the owner for the purpose of this of plication, has been paid to the City of all (i.e. "City") is authorized and permany copyrighted information submit and seal of office on this the                                          | f Rockwall on this the <u>13th</u><br>nitted to provide informat | h day of Deci                                                                       | ember                     | his application t                                                                                                                           | the public. The ectated or in research                | on fee of \$7<br>uning this appl                          | authorized and<br>quest for public<br>ARZA<br>e of Texas<br>09-2023 |
| Notary Public in a                                                                                                                                                             | and for the State of Texas                                                                                                                                                                                                        | 1                                                                |                                                                                     | )                         | My Con                                                                                                                                      | nmission Expires                                      | 11/9                                                      | 12023                                                               |