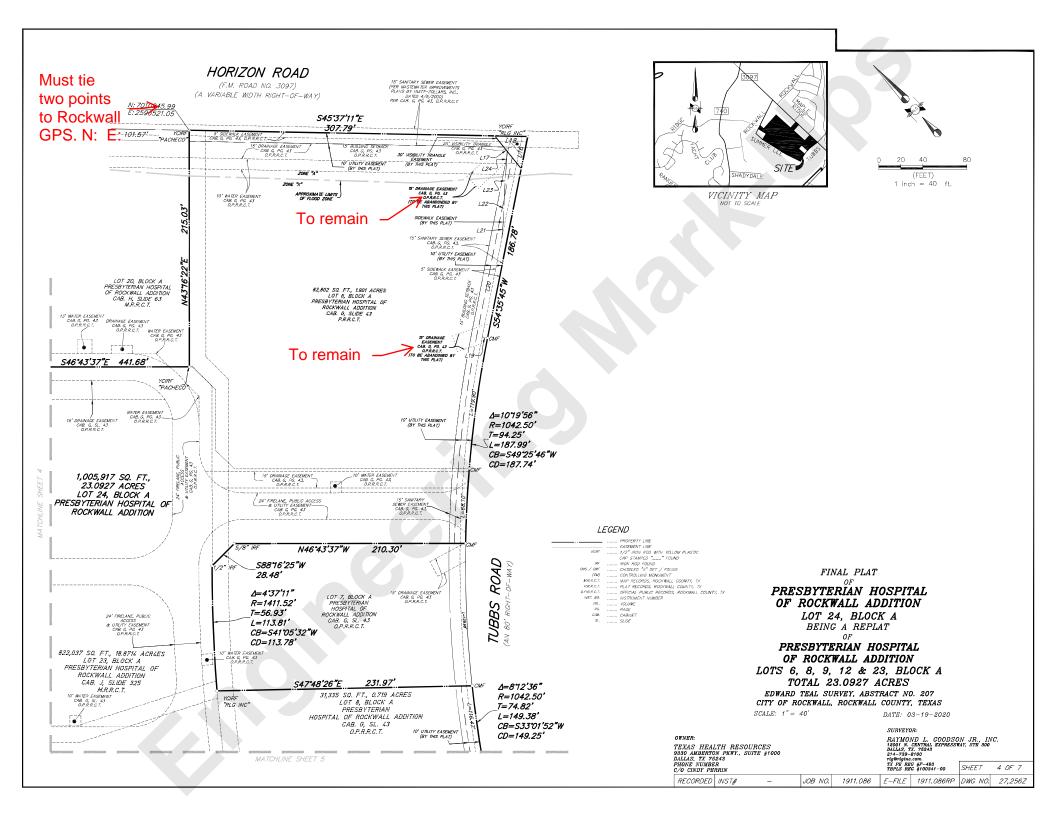

|                                                                                                                                                                                | ROCKWall, Texas 750                                                                                                                                                                                                               | 187                                                              |                                                                                     | CITY                      | ENGINEER:                                                                                                                                   |                                                       |                                                           |                                                                     |
|--------------------------------------------------------------------------------------------------------------------------------------------------------------------------------|-----------------------------------------------------------------------------------------------------------------------------------------------------------------------------------------------------------------------------------|------------------------------------------------------------------|-------------------------------------------------------------------------------------|---------------------------|---------------------------------------------------------------------------------------------------------------------------------------------|-------------------------------------------------------|-----------------------------------------------------------|---------------------------------------------------------------------|
| Please check the a                                                                                                                                                             | ppropriate box below to indi                                                                                                                                                                                                      | cate the type of deve                                            | lopment requ                                                                        | iest [S                   | ELECT ONLY                                                                                                                                  | ONE BOX]:                                             |                                                           |                                                                     |
| Platting Applicat  [ ] Master Plat (  [ ] Preliminary P  [ ] Final Plat (\$30  [ ] Replat (\$300  [ ] Amending or  [ ] Plat Reinstate  Site Plan Applica  [ ] Site Plan (\$25) | tion Fees:<br>\$100.00 + \$15.00 Acre) <sup>1</sup><br>Plat (\$200.00 + \$15.00 Acre) <sup>1</sup><br>00.00 + \$20.00 Acre) <sup>1</sup><br>.00 + \$20.00 Acre) <sup>1</sup><br>Minor Plat (\$150.00)<br>ement Request (\$100.00) |                                                                  | Zoning A [ ] Zonin [ ] Spec [ ] PD D Other Ap [ ] Tree [ ] Varia Notes: 1: In deter | Applicate Remo            | etion Fees: inge (\$200.00 - e Permit (\$200 coment Plans (\$ cion Fees: val (\$75.00) equest (\$100.0 the fee, please us for requests on I | + \$15.00 Acre)<br>.00 + \$15.00 A<br>200.00 + \$15.0 | cre) <sup>1</sup> 10 Acre) <sup>1</sup> 18 see when multi | iplying by the<br>one (1) acre.                                     |
|                                                                                                                                                                                | ORMATION [PLEASE PRINT]                                                                                                                                                                                                           | D 1                                                              |                                                                                     |                           |                                                                                                                                             |                                                       |                                                           |                                                                     |
| Address                                                                                                                                                                        | 3150 Horizon Road,                                                                                                                                                                                                                | Rockwall, TX 75                                                  | 5032                                                                                |                           |                                                                                                                                             |                                                       |                                                           |                                                                     |
| Subdivision                                                                                                                                                                    | Presbyterian Hospit                                                                                                                                                                                                               | tal of Rockwall A                                                | ddition                                                                             |                           | Lot                                                                                                                                         | 24                                                    | Block                                                     | Α                                                                   |
| General Location                                                                                                                                                               | Horizon Road @ Tu                                                                                                                                                                                                                 | bbs Road                                                         |                                                                                     |                           |                                                                                                                                             |                                                       |                                                           |                                                                     |
| ZONING, SITE P                                                                                                                                                                 | LAN AND PLATTING INF                                                                                                                                                                                                              | ORMATION (PLEASI                                                 | E PRINT]                                                                            |                           |                                                                                                                                             |                                                       |                                                           |                                                                     |
| Current Zoning                                                                                                                                                                 |                                                                                                                                                                                                                                   |                                                                  | Current                                                                             | Use                       | Hospital                                                                                                                                    |                                                       |                                                           |                                                                     |
| Proposed Zoning                                                                                                                                                                | PD-9                                                                                                                                                                                                                              |                                                                  | Proposed                                                                            | Use                       | Hospital                                                                                                                                    |                                                       |                                                           |                                                                     |
| Acreage                                                                                                                                                                        | 23.0927 acres                                                                                                                                                                                                                     | Lots [Current]                                                   | 5                                                                                   |                           | Lot                                                                                                                                         | s [Proposed]                                          | 1                                                         |                                                                     |
| [X] SITE PLANS AND process, and fail                                                                                                                                           | <b>O PLATS</b> : By checking this box you cure to address any of staff's commen                                                                                                                                                   | acknowledge that due to t<br>ats by the date provided on         | the passage of <u>t</u><br>the Developme                                            | <u>HB3167</u><br>ent Cale | the City no long                                                                                                                            | ger has flexibility                                   |                                                           | to its approve                                                      |
|                                                                                                                                                                                | CANT/AGENT INFORMA                                                                                                                                                                                                                |                                                                  |                                                                                     |                           |                                                                                                                                             |                                                       |                                                           | Dì                                                                  |
| [ ] Owner                                                                                                                                                                      | Rockwall Regional Hosp                                                                                                                                                                                                            | oital, LLC                                                       | [ ] Applica                                                                         |                           | Raymond                                                                                                                                     |                                                       |                                                           |                                                                     |
| Contact Person                                                                                                                                                                 | Jason Linscott                                                                                                                                                                                                                    |                                                                  | Contact Pers                                                                        | son                       | Brian R. V                                                                                                                                  | Vade                                                  |                                                           |                                                                     |
| Address                                                                                                                                                                        | 3150 Horizon Road                                                                                                                                                                                                                 |                                                                  | Addr                                                                                | ess .                     | 12001 N. (                                                                                                                                  | Central Ex                                            | ру.                                                       |                                                                     |
|                                                                                                                                                                                |                                                                                                                                                                                                                                   |                                                                  |                                                                                     |                           | Suite 300                                                                                                                                   |                                                       |                                                           |                                                                     |
| City, State & Zip                                                                                                                                                              | Rockwall, TX 75032                                                                                                                                                                                                                |                                                                  | City, State & 2                                                                     | Zip                       | Dallas, TX                                                                                                                                  | 75243                                                 |                                                           |                                                                     |
| Phone                                                                                                                                                                          | 469-698-1354                                                                                                                                                                                                                      |                                                                  | Pho                                                                                 | ne                        | (214) 739                                                                                                                                   | -8100                                                 |                                                           |                                                                     |
| E-Mail                                                                                                                                                                         | Jason.linscott@phrtexa                                                                                                                                                                                                            | s.com                                                            | E-M                                                                                 | lail                      | bwade@                                                                                                                                      | rlginc.com                                            | Į.                                                        |                                                                     |
| Before me, the undersig                                                                                                                                                        | CATION [REQUIRED] gned authority, on this day personall ue and certified the following:                                                                                                                                           | y appeared Jason Line                                            | scott                                                                               |                           | [ <i>Owner</i> ] the ur                                                                                                                     | ndersigned, who                                       | BA.                                                       |                                                                     |
| "I hereby certify that I or<br>cover the cost of this ap,<br>that the City of Rockwa<br>permitted to reproduce<br>information."                                                | m the owner for the purpose of this of plication, has been paid to the City of all (i.e. "City") is authorized and permany copyrighted information submit and seal of office on this the                                          | f Rockwall on this the <u>13th</u><br>nitted to provide informat | h day of Deci                                                                       | ember                     | his application t                                                                                                                           | the public. The ectated or in research                | on fee of \$7<br>uning this appl                          | authorized and<br>quest for public<br>ARZA<br>e of Texas<br>09-2023 |
| Notary Public in a                                                                                                                                                             | and for the State of Texas                                                                                                                                                                                                        | 1                                                                |                                                                                     | )                         | My Con                                                                                                                                      | nmission Expires                                      | 11/9                                                      | 12023                                                               |