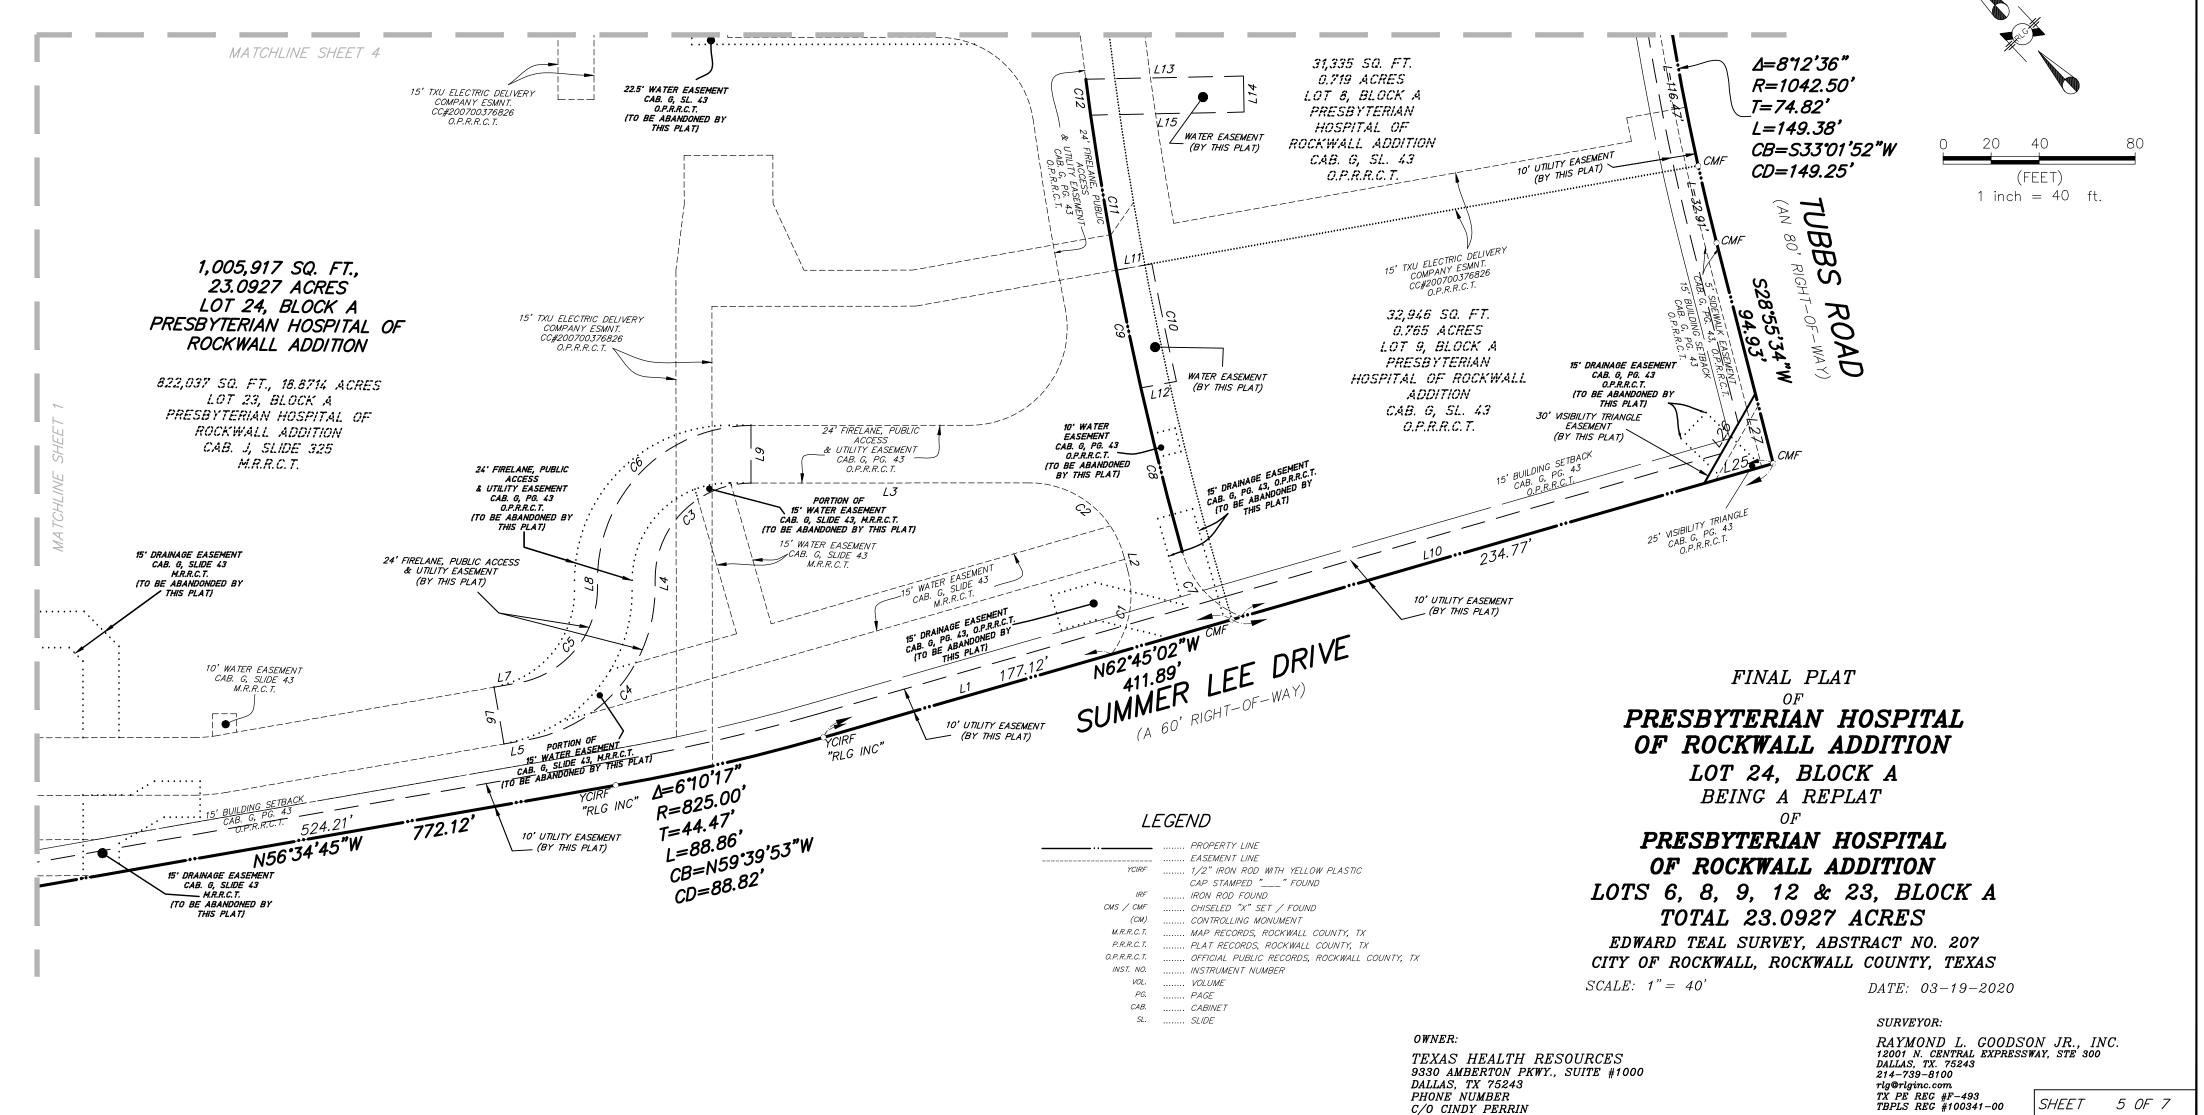

|                                                                                                                                                                                | ROCKWall, Texas 750                                                                                                                                                                                                               | 187                                                              |                                                                                     | CITY                      | ENGINEER:                                                                                                                                   |                                                       |                                                           |                                                                     |
|--------------------------------------------------------------------------------------------------------------------------------------------------------------------------------|-----------------------------------------------------------------------------------------------------------------------------------------------------------------------------------------------------------------------------------|------------------------------------------------------------------|-------------------------------------------------------------------------------------|---------------------------|---------------------------------------------------------------------------------------------------------------------------------------------|-------------------------------------------------------|-----------------------------------------------------------|---------------------------------------------------------------------|
| Please check the a                                                                                                                                                             | ppropriate box below to indi                                                                                                                                                                                                      | cate the type of deve                                            | lopment requ                                                                        | iest [S                   | ELECT ONLY                                                                                                                                  | ONE BOX]:                                             |                                                           |                                                                     |
| Platting Applicat  [ ] Master Plat (  [ ] Preliminary P  [ ] Final Plat (\$30  [ ] Replat (\$300  [ ] Amending or  [ ] Plat Reinstate  Site Plan Applica  [ ] Site Plan (\$25) | tion Fees:<br>\$100.00 + \$15.00 Acre) <sup>1</sup><br>Plat (\$200.00 + \$15.00 Acre) <sup>1</sup><br>00.00 + \$20.00 Acre) <sup>1</sup><br>.00 + \$20.00 Acre) <sup>1</sup><br>Minor Plat (\$150.00)<br>ement Request (\$100.00) |                                                                  | Zoning A [ ] Zonin [ ] Spec [ ] PD D Other Ap [ ] Tree [ ] Varia Notes: 1: In deter | Applicate Remo            | etion Fees: inge (\$200.00 - e Permit (\$200 coment Plans (\$ cion Fees: val (\$75.00) equest (\$100.0 the fee, please us for requests on I | + \$15.00 Acre)<br>.00 + \$15.00 A<br>200.00 + \$15.0 | cre) <sup>1</sup> 10 Acre) <sup>1</sup> 18 see when multi | iplying by the<br>one (1) acre.                                     |
|                                                                                                                                                                                | ORMATION [PLEASE PRINT]                                                                                                                                                                                                           | D 1                                                              |                                                                                     |                           |                                                                                                                                             |                                                       |                                                           |                                                                     |
| Address                                                                                                                                                                        | 3150 Horizon Road,                                                                                                                                                                                                                | Rockwall, TX 75                                                  | 5032                                                                                |                           |                                                                                                                                             |                                                       |                                                           |                                                                     |
| Subdivision                                                                                                                                                                    | Presbyterian Hospit                                                                                                                                                                                                               | tal of Rockwall A                                                | ddition                                                                             |                           | Lot                                                                                                                                         | 24                                                    | Block                                                     | Α                                                                   |
| General Location                                                                                                                                                               | Horizon Road @ Tu                                                                                                                                                                                                                 | bbs Road                                                         |                                                                                     |                           |                                                                                                                                             |                                                       |                                                           |                                                                     |
| ZONING, SITE P                                                                                                                                                                 | LAN AND PLATTING INF                                                                                                                                                                                                              | ORMATION (PLEASI                                                 | E PRINT]                                                                            |                           |                                                                                                                                             |                                                       |                                                           |                                                                     |
| Current Zoning                                                                                                                                                                 |                                                                                                                                                                                                                                   |                                                                  | Current                                                                             | Use                       | Hospital                                                                                                                                    |                                                       |                                                           |                                                                     |
| Proposed Zoning                                                                                                                                                                | PD-9                                                                                                                                                                                                                              |                                                                  | Proposed                                                                            | Use                       | Hospital                                                                                                                                    |                                                       |                                                           |                                                                     |
| Acreage                                                                                                                                                                        | 23.0927 acres                                                                                                                                                                                                                     | Lots [Current]                                                   | 5                                                                                   |                           | Lot                                                                                                                                         | s [Proposed]                                          | 1                                                         |                                                                     |
| [X] SITE PLANS AND process, and fail                                                                                                                                           | <b>O PLATS</b> : By checking this box you cure to address any of staff's commen                                                                                                                                                   | acknowledge that due to t<br>ats by the date provided on         | the passage of <u>t</u><br>the Developme                                            | <u>HB3167</u><br>ent Cale | the City no long                                                                                                                            | ger has flexibility                                   |                                                           | to its approve                                                      |
|                                                                                                                                                                                | CANT/AGENT INFORMA                                                                                                                                                                                                                |                                                                  |                                                                                     |                           |                                                                                                                                             |                                                       |                                                           | Dì                                                                  |
| [ ] Owner                                                                                                                                                                      | Rockwall Regional Hosp                                                                                                                                                                                                            | oital, LLC                                                       | [ ] Applica                                                                         |                           | Raymond                                                                                                                                     |                                                       |                                                           |                                                                     |
| Contact Person                                                                                                                                                                 | Jason Linscott                                                                                                                                                                                                                    |                                                                  | Contact Pers                                                                        | son                       | Brian R. V                                                                                                                                  | Vade                                                  |                                                           |                                                                     |
| Address                                                                                                                                                                        | 3150 Horizon Road                                                                                                                                                                                                                 |                                                                  | Addr                                                                                | ess .                     | 12001 N. (                                                                                                                                  | Central Ex                                            | ру.                                                       |                                                                     |
|                                                                                                                                                                                |                                                                                                                                                                                                                                   |                                                                  |                                                                                     |                           | Suite 300                                                                                                                                   |                                                       |                                                           |                                                                     |
| City, State & Zip                                                                                                                                                              | Rockwall, TX 75032                                                                                                                                                                                                                |                                                                  | City, State & 2                                                                     | Zip                       | Dallas, TX                                                                                                                                  | 75243                                                 |                                                           |                                                                     |
| Phone                                                                                                                                                                          | 469-698-1354                                                                                                                                                                                                                      |                                                                  | Pho                                                                                 | ne                        | (214) 739                                                                                                                                   | -8100                                                 |                                                           |                                                                     |
| E-Mail                                                                                                                                                                         | Jason.linscott@phrtexa                                                                                                                                                                                                            | s.com                                                            | E-M                                                                                 | lail                      | bwade@                                                                                                                                      | rlginc.com                                            | Į.                                                        |                                                                     |
| Before me, the undersig                                                                                                                                                        | CATION [REQUIRED] gned authority, on this day personall ue and certified the following:                                                                                                                                           | y appeared Jason Line                                            | scott                                                                               |                           | [ <i>Owner</i> ] the ur                                                                                                                     | ndersigned, who                                       | BA.                                                       |                                                                     |
| "I hereby certify that I or<br>cover the cost of this ap,<br>that the City of Rockwa<br>permitted to reproduce<br>information."                                                | m the owner for the purpose of this of plication, has been paid to the City of all (i.e. "City") is authorized and permany copyrighted information submit and seal of office on this the                                          | f Rockwall on this the <u>13th</u><br>nitted to provide informat | h day of Deci                                                                       | ember                     | his application t                                                                                                                           | the public. The ectated or in research                | on fee of \$7<br>uning this appl                          | authorized and<br>quest for public<br>ARZA<br>e of Texas<br>09-2023 |
| Notary Public in a                                                                                                                                                             | and for the State of Texas                                                                                                                                                                                                        | 1                                                                |                                                                                     | )                         | My Con                                                                                                                                      | nmission Expires                                      | 11/9                                                      | 12023                                                               |