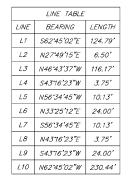

ch = 40 ft.VICINITY MAP NOT TO SCALE RECORDED INST# 1911.086



... PROPERTY LINE
... ASSEMBLY LINE
... I/A" IRON PRO WITH YELLOW PLASTIC
CAP STAMPS"... FOUND
... PRON ROD FOUND
... ORD FOUND
... OWNERD "SET / FOUND
... CONTROLING MONIMENT
... MAP PECORDS PROCHMALL COUNTY, TX
... PLAT RECORDS, ROCKWALL COUNTY, TX FINAL PLAT PRESBYTERIAN HOSPITAL OF ROCKWALL ADDITION LOT 24, BLOCK A BEING A REPLAT PRESBYTERIAN HOSPITAL OF ROCKWALL ADDITION LOTS 6, 8, 9, 12 & 23, BLOCK A TOTAL 23.0927 ACRES EDWARD TEAL SURVEY, ABSTRACT NO. 207 CITY OF ROCKWALL, ROCKWALL COUNTY, TEXAS

DATE: 03-19-2020

rig@riginc.com TX PE REC #F-493 TBPLS REC #100341-00

RAYMOND L. COODSON JR., INC. 12001 N. CENTRAL EXPRESSWAY, STE 300 DALLAS, TX. 75243 214-739-8100

E-FILE 1911.086RP DWG NO.

SHEET

2 OF 7

SURVEYOR:







|      | LINE TABLE  |        |
|------|-------------|--------|
| L/NE | BEARING     | LENGTH |
| L11  | S56*49'20"E | 15.00' |
| L12  | N57'03'45"W | 15.01' |
| L13  | S47*48'26"E | 65.69' |
| L14  | S42*11'34"W | 15.00' |
| L15  | N47*48'26"W | 63.93' |
| L16  | S54*35'45"W | 30.00' |
| L17  | NO4*29'17"E | 38.48' |
| L18  | N45*37'11"W | 30.00' |
| L19  | N35*24'15"W | 5.00'  |
| L20  | N54*35'45"E | 92.57' |

|       | INE<br>1.21<br>1.22 | BEARING<br>N47'47'30"E<br>N45'44'03"E<br>N47'00'12"F | 13.67'<br>24.98' |
|-------|---------------------|------------------------------------------------------|------------------|
| 4     | 22                  | N45*44'03"E                                          | 24.98'           |
|       |                     |