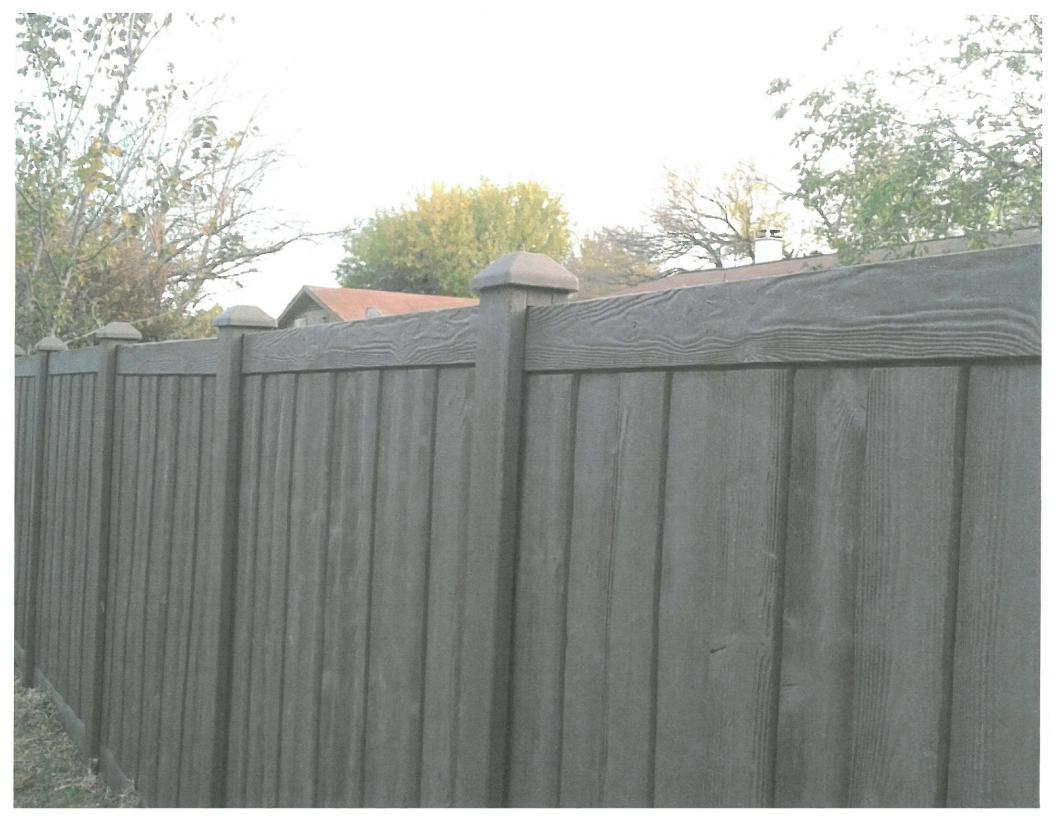

### **ARC Request**

Adam and Shauna Archer are kindly requesting ARC approval to install a brown vinyl fence along the rear of our property that will blend in with the natural environment.

The next few slides show the current conditions of our home, which has changed the backyard views our home was designed around, as well as introducing a new privacy concern with construction and new drainage for Phase III.

We have included the brand, style and color of the fence we would like to purchase and install.

As we believe, there are currently only 2 vinyl fences in the neighborhood: a tan fence that we installed at 1008 lvy Lane in 2008 and another that is white at 914 lvy Lane.

With additional construction underway in Phase III, we would like to suggest an additional fence option that the ARC can easily approve in order to provide a more natural landscape as well as privacy along these lots, for current and future homeowners.