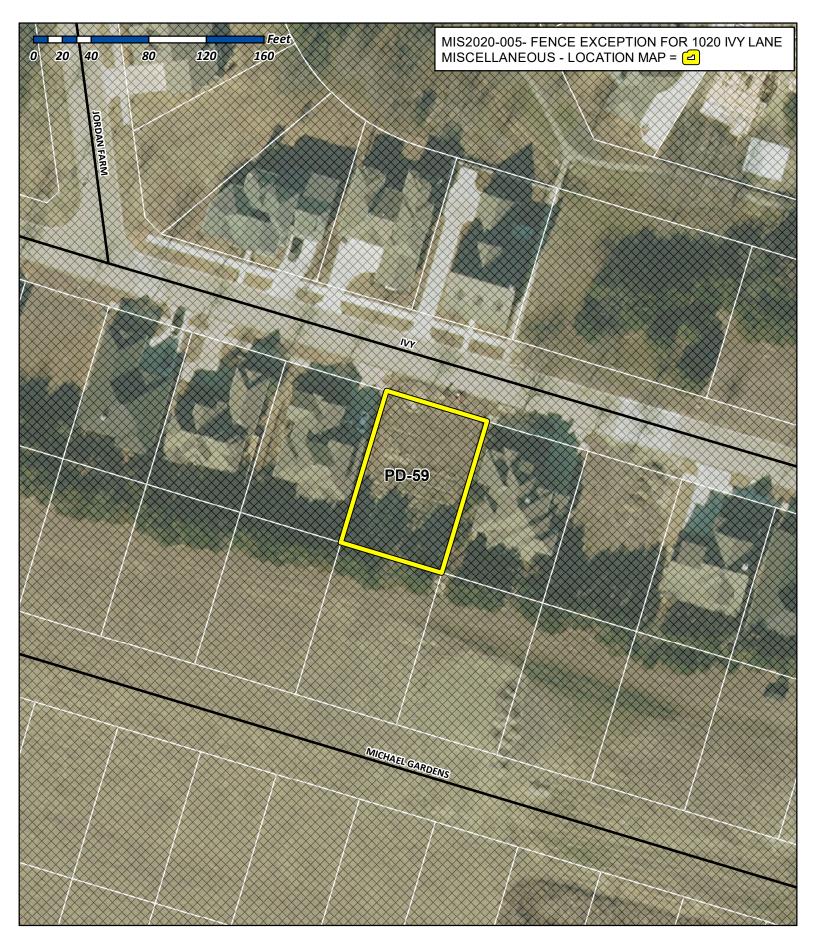

| Project Number:      | MIS2020-005   |
|----------------------|---------------|
| Project Name:        | 1020 IVY LANE |
| Project Type:        | MISCELLANEOUS |
| Applicant Name:      | JACK CANNEDY  |
| Owner Name:          | ADAM ARCHER   |
| Project Description: |               |