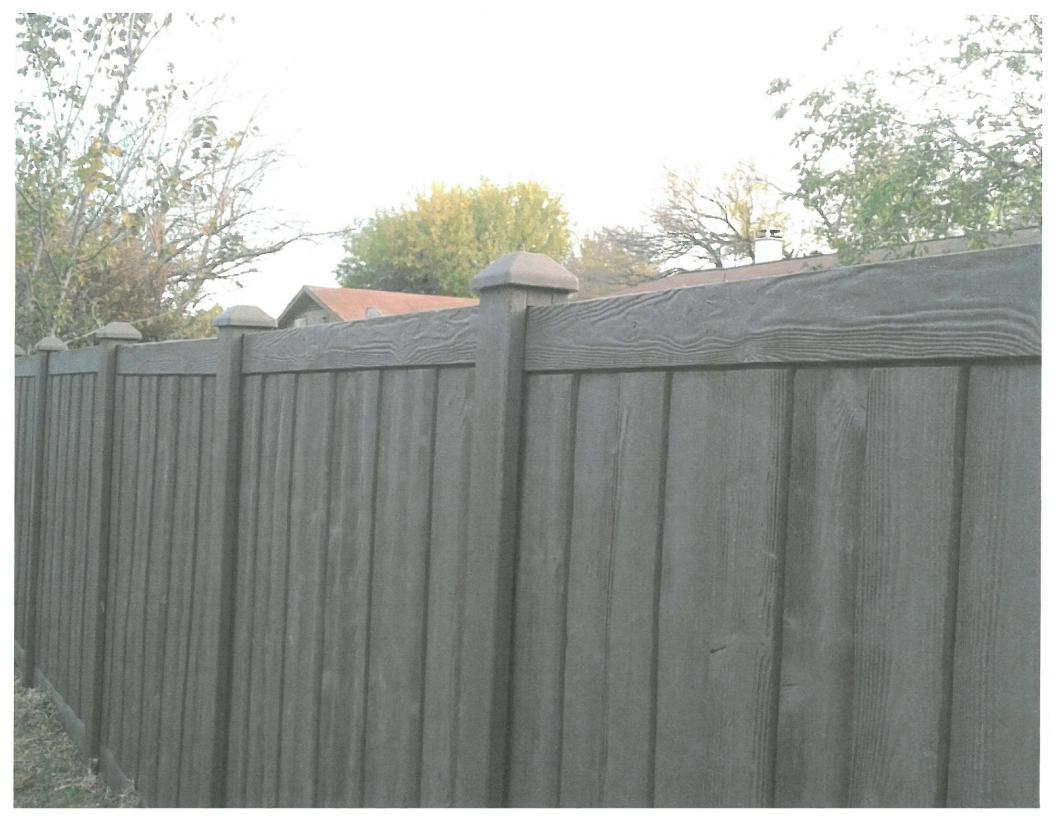

### **ARC Request**

Adam and Shauna Archer are kindly requesting ARC approval to install a brown vinyl fence along the rear of our property that will blend in with the natural environment.

The next few slides show the current conditions of our home, which has changed the backyard views our home was designed around, as well as introducing a new privacy concern with construction and new drainage for Phase III.

With additional construction underway in Phase III, we would like to suggest an additional fence option that the ARC can easily approve in order to provide a more natural landscape as well as privacy along these lots, for current and future homeowners.