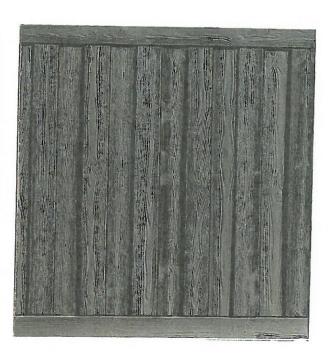

### **ARC Request**

Adam and Shauna Archer are kindly requesting ARC approval to install a brown vinyl fence along the rear of our property that will blend in with the natural environment.

The next few slides show the current conditions of our home, which has changed the backyard views our home was designed around, as well as introducing a new privacy concern with construction and new drainage for Phase III.

We have included the brand, style and color of the fence we would like to purchase and install.

As we believe, there are currently only 2 vinyl fences in the neighborhood: a tan fence that we installed at 1008 lvy Lane in 2008 and another that is white at 914 lvy Lane.

## Other colors available

Nantucket Gray

Red Cedar

Walnut Brown