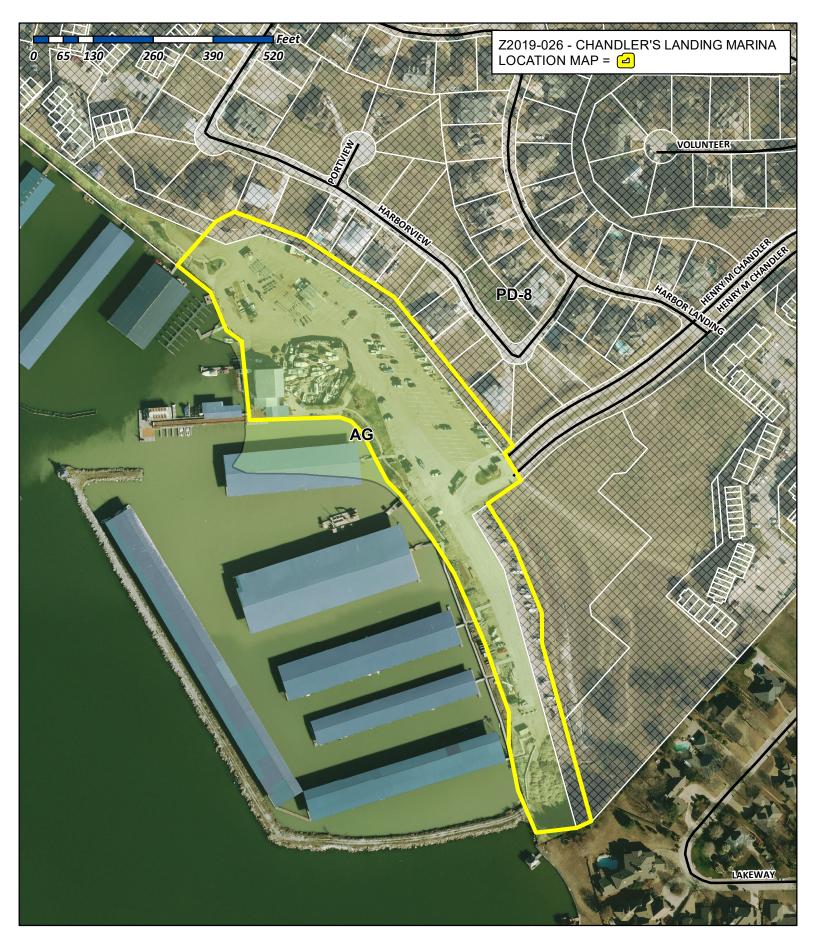

# CITY OF ROCKWALL

PLANNING AND ZONING COMMISSION MEMORANDUM

PLANNING AND ZONING DEPARTMENT 385 S. GOLIAD STREET • ROCKWALL, TX 75087 PHONE: (972) 771-7745 • EMAIL: PLANNING@ROCKWALL.COM

| то:      | Planning and Zoning Commission                                                         |
|----------|----------------------------------------------------------------------------------------|
| FROM:    | David Gonzales, Planning and Zoning Manager                                            |
| DATE:    | January 28, 2020                                                                       |
| SUBJECT: | MIS2020-003; Variance to Landscape and Fence Standards for<br>Chandlers Landing Marina |

The applicant, Jason Breland of Suntex Marina Investors, LLC, is requesting approval of a special exception to Subsection 05.02, Landscape Screening, of Article 08, Landscape and Fence Standards, of the Unified Development Code (UDC) for the purpose of allowing a minimum six (6) foot tall masonry fence that will provide screening for the existing overnight storage area associated with the boat repair facility. The masonry screening wall is intended to replace an existing wood fence that was removed from the property by the applicant. Per the requirements of the Conditional Use Permit (CUP) [Ordinance No. 02-50] on the subject property, the overnight storage area associated with the boat repair facility is required to be screened; however, the use of a wood fence is not an option available under the current standards of the UDC. Working with staff, the applicant submitted a request for a Specific Use Permit (SUP) that was intended to tie down certain land uses on the subject property, including the incorporation of a masonry screening wall; however, this request was ultimately denied by the City Council on January 21, 2019. In response to this denial the applicant has submitted a request to construct a masonry screening wall on the subject property, but is requesting a special exception to the required canopy trees. According to Subsection 05.02(B), Screening from Residential, of Article VIII, Landscape and Fence Standards, of the UDC "(a)ny non-residential ... land use or parking area that has a side or rear contiguous to any residentially zoned or used property shall be screened with a masonry screening wall a minimum of six (6) feet in height with canopy trees planted on 20-foot centers ..." The proposed screening wall will be completely surrounded by the existing concrete parking areas inhibiting the applicant from planting trees adjacent to the wall. The only area trees could be planted would be adjacent to the existing single-family homes; however, -- at the Planning and Zoning Commission meeting on January 14, 2019 -- many of the property owners adjacent to the marina stated that they preferred their view of the lake not be obstructed by incorporating landscaping in this area. According to Subsection 02.02, Exceptions to the Landscaping Standards, of Article VIII, Landscape and Fence Standards, of the Unified Development Code (UDC), "(t)he Planning and Zoning Commission may grant an exception to the landscaping standards contained in this Article upon a finding that the resulting landscaping or landscaping plan will be equivalent to or exceed the requirements stipulated by this Article, and provide an improvement to the aesthetics of the surrounding area." In this case, the masonry screening wall is considered to be an improvement over the previous wood fence, and the exclusion of the canopy trees from the plan does not appear to negatively impact the adjacent properties. Based on this a special exception request may be warranted; however, this request is a discretionary decision for the Planning and Zoning Commission. Approval of any special exception to the requirements of this section by the Planning and Zoning Commission shall require a supermajority vote (*i.e. a three-fourths vote of those members present*), with a minimum of four (4) votes in the affirmative required for approval. Should the Planning and Zoning Commission have any questions staff will be available at the January 28, 2020 meeting.