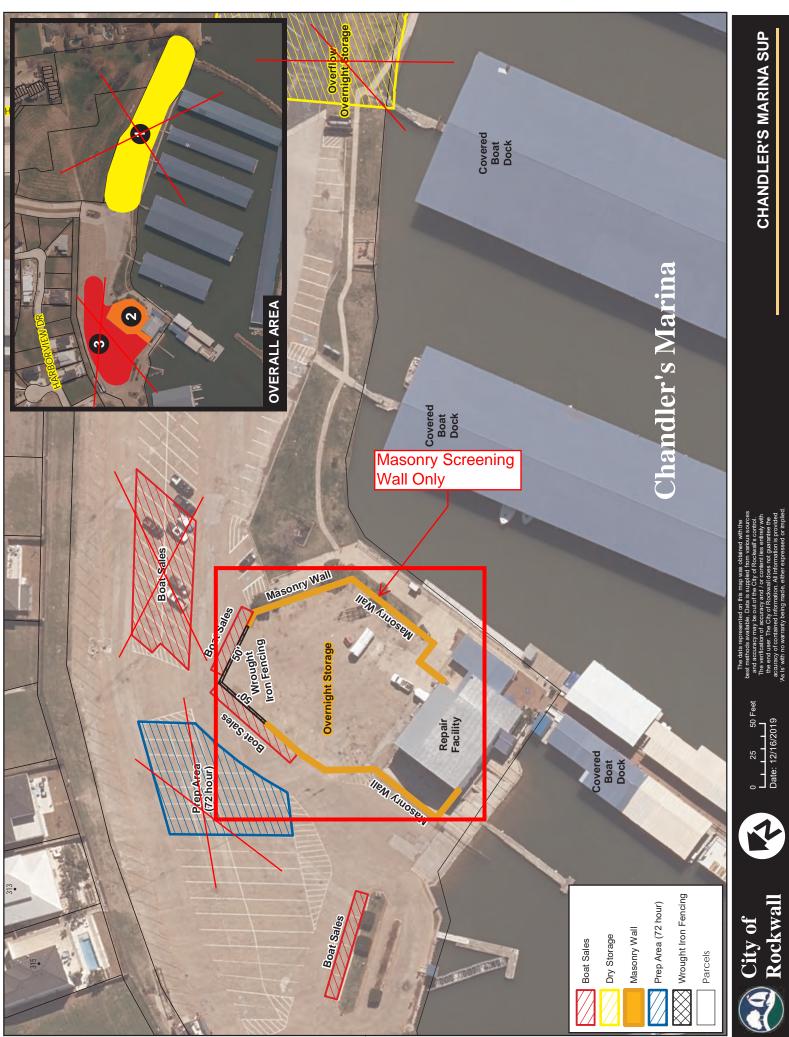

The applicant, Jason Breland of Suntex Marina Investors, LLC, is requesting approval of a special exception to Subsection 05.02, Landscape Screening, of Article 08, Landscape and Fence Standards, of the Unified Development Code (UDC) for the purpose of allowing a minimum six (6) foot tall masonry fence that will provide screening for the existing overnight storage area associated with the boat repair facility. The masonry screening wall is intended to replace an existing wood fence that was removed from the property by the applicant. Per the requirements of the Conditional Use Permit (CUP) [Ordinance No. 02-50] on the subject property, the overnight storage area associated with the boat repair facility is required to be screened; however, the use of a wood fence is not an option available under the current standards of the UDC. Working with staff, the applicant submitted a request for a Specific Use Permit (SUP) that was intended to tie down certain land uses on the subject property, including the incorporation of a masonry screening wall; however, this request was ultimately denied by the City Council on January 21, 2019. In response to this denial the applicant has submitted a request to construct a masonry screening wall on the subject property, but is requesting a special exception to the required canopy trees. According to Subsection 05.02(B), Screening from Residential, of Article VIII, Landscape and Fence Standards, of the UDC "(a)ny non-residential ... land use or parking area that has a side or rear contiguous to any residentially zoned or used property shall be screened with a masonry screening wall a minimum of six (6) feet in height with canopy trees planted on 20-foot centers ..." The proposed screening wall will be completely surrounded by the existing concrete parking areas inhibiting the applicant from planting trees adjacent to the wall. The only area trees could be planted would be adjacent to the existing single-family homes; however, -- at the Planning and Zoning Commission meeting on January 14, 2019 -- many of the property owners adjacent to the marina stated that they preferred their view of the lake not be obstructed by incorporating landscaping in this area. According to Subsection 02.02, Exceptions to the Landscaping Standards, of Article VIII, Landscape and Fence Standards, of the Unified Development Code (UDC), "(t)he Planning and Zoning Commission may grant an exception to the landscaping standards contained in this Article upon a finding that the resulting landscaping or landscaping plan will be equivalent to or exceed the requirements stipulated by this Article, and provide an improvement to the aesthetics of the surrounding area." In this case, the masonry screening wall is considered to be an improvement over the previous wood fence, and the exclusion of the canopy trees from the plan does not appear to negatively impact the adjacent properties. Based on this a special exception request may be warranted; however, this request is a discretionary decision for the Planning and Zoning Commission. Approval of any special exception to the requirements of this section by the Planning and Zoning Commission shall require a supermajority vote (*i.e. a three-fourths vote of those members present*), with a minimum of four (4) votes in the affirmative required for approval. Should the Planning and Zoning Commission have any questions staff will be available at the January 28, 2020 meeting.