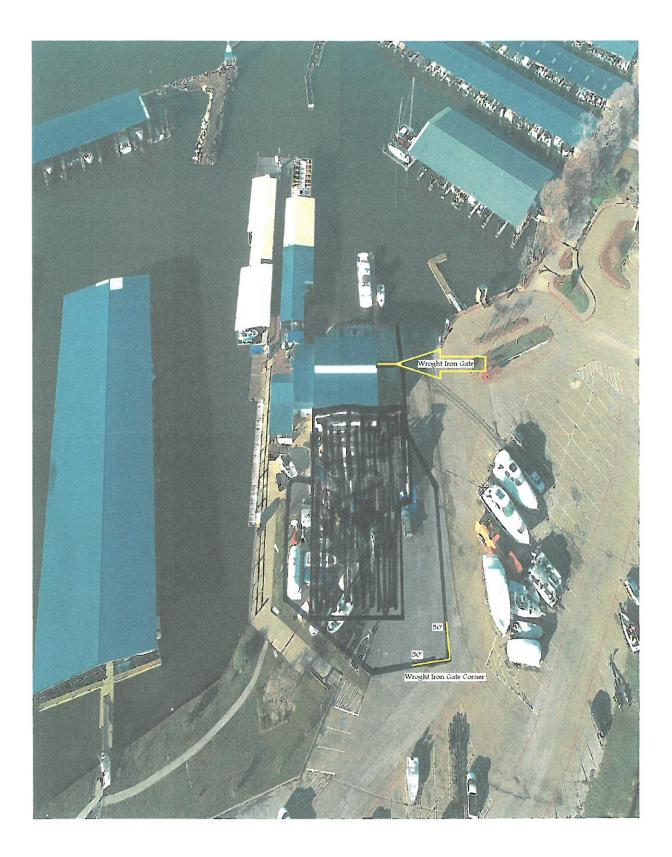

The applicant, Jason Breland of Suntex Marina Investors, LLC, is requesting approval of a special exception to Subsection 05.02, Landscape Screening, of Article 08, Landscape and Fence Standards, of the Unified Development Code (UDC) for the purpose of allowing a minimum six (6) foot tall masonry fence that will provide screening for the existing overnight storage area associated with the boat repair facility. The masonry screening wall is intended to replace an existing wood fence that was removed from the property by the applicant. Per the requirements of the Conditional Use Permit (CUP) [Ordinance No. 02-50] on the subject property, the overnight storage area associated with the boat repair facility is required to be screened; however, the use of a wood fence is not an option available under the current standards of the UDC. Working with staff, the applicant submitted a request for a Specific Use Permit (SUP) that was intended to tie down certain land uses on the subject property, including the incorporation of a masonry screening wall; however, this request was ultimately denied by the City Council on January 21, 2019. In response to this denial the applicant has submitted a request to construct a masonry screening wall on the subject property, but is requesting a special exception to the required canopy trees. According to Subsection 05.02(B), Screening from Residential, of Article VIII, Landscape and Fence Standards, of the UDC "(a)ny non-residential ... land use or parking area that has a side or rear contiguous to any residentially zoned or used property shall be screened with a masonry screening wall a minimum of six (6) feet in height with canopy trees planted on 20-foot centers ..." The proposed screening wall will be completely surrounded by the existing concrete parking areas inhibiting the applicant from planting trees adjacent to the wall. The only area trees could be planted would be adjacent to the existing single-family homes; however, -- at the Planning and Zoning Commission meeting on January 14, 2019 -- many of the property owners adjacent to the marina stated that they preferred their view of the lake not be obstructed by incorporating landscaping in this area. According to Subsection 02.02, Exceptions to the Landscaping Standards, of Article VIII, Landscape and Fence Standards, of the Unified Development Code (UDC), "(t)he Planning and Zoning Commission may grant an exception to the landscaping standards contained in this Article upon a finding that the resulting landscaping or landscaping plan will be equivalent to or exceed the requirements stipulated by this Article, and provide an improvement to the aesthetics of the surrounding area." In this case, the masonry screening wall is considered to be an improvement over the previous wood fence, and the exclusion of the canopy trees from the plan does not appear to negatively impact the adjacent properties. Based on this a special exception request may be warranted; however, this request is a discretionary decision for the Planning and Zoning Commission. Approval of any special exception to the requirements of this section by the Planning and Zoning Commission shall require a supermajority vote (*i.e. a three-fourths vote of those members present*), with a minimum of four (4) votes in the affirmative required for approval. Should the Planning and Zoning Commission have any questions staff will be available at the January 28, 2020 meeting.