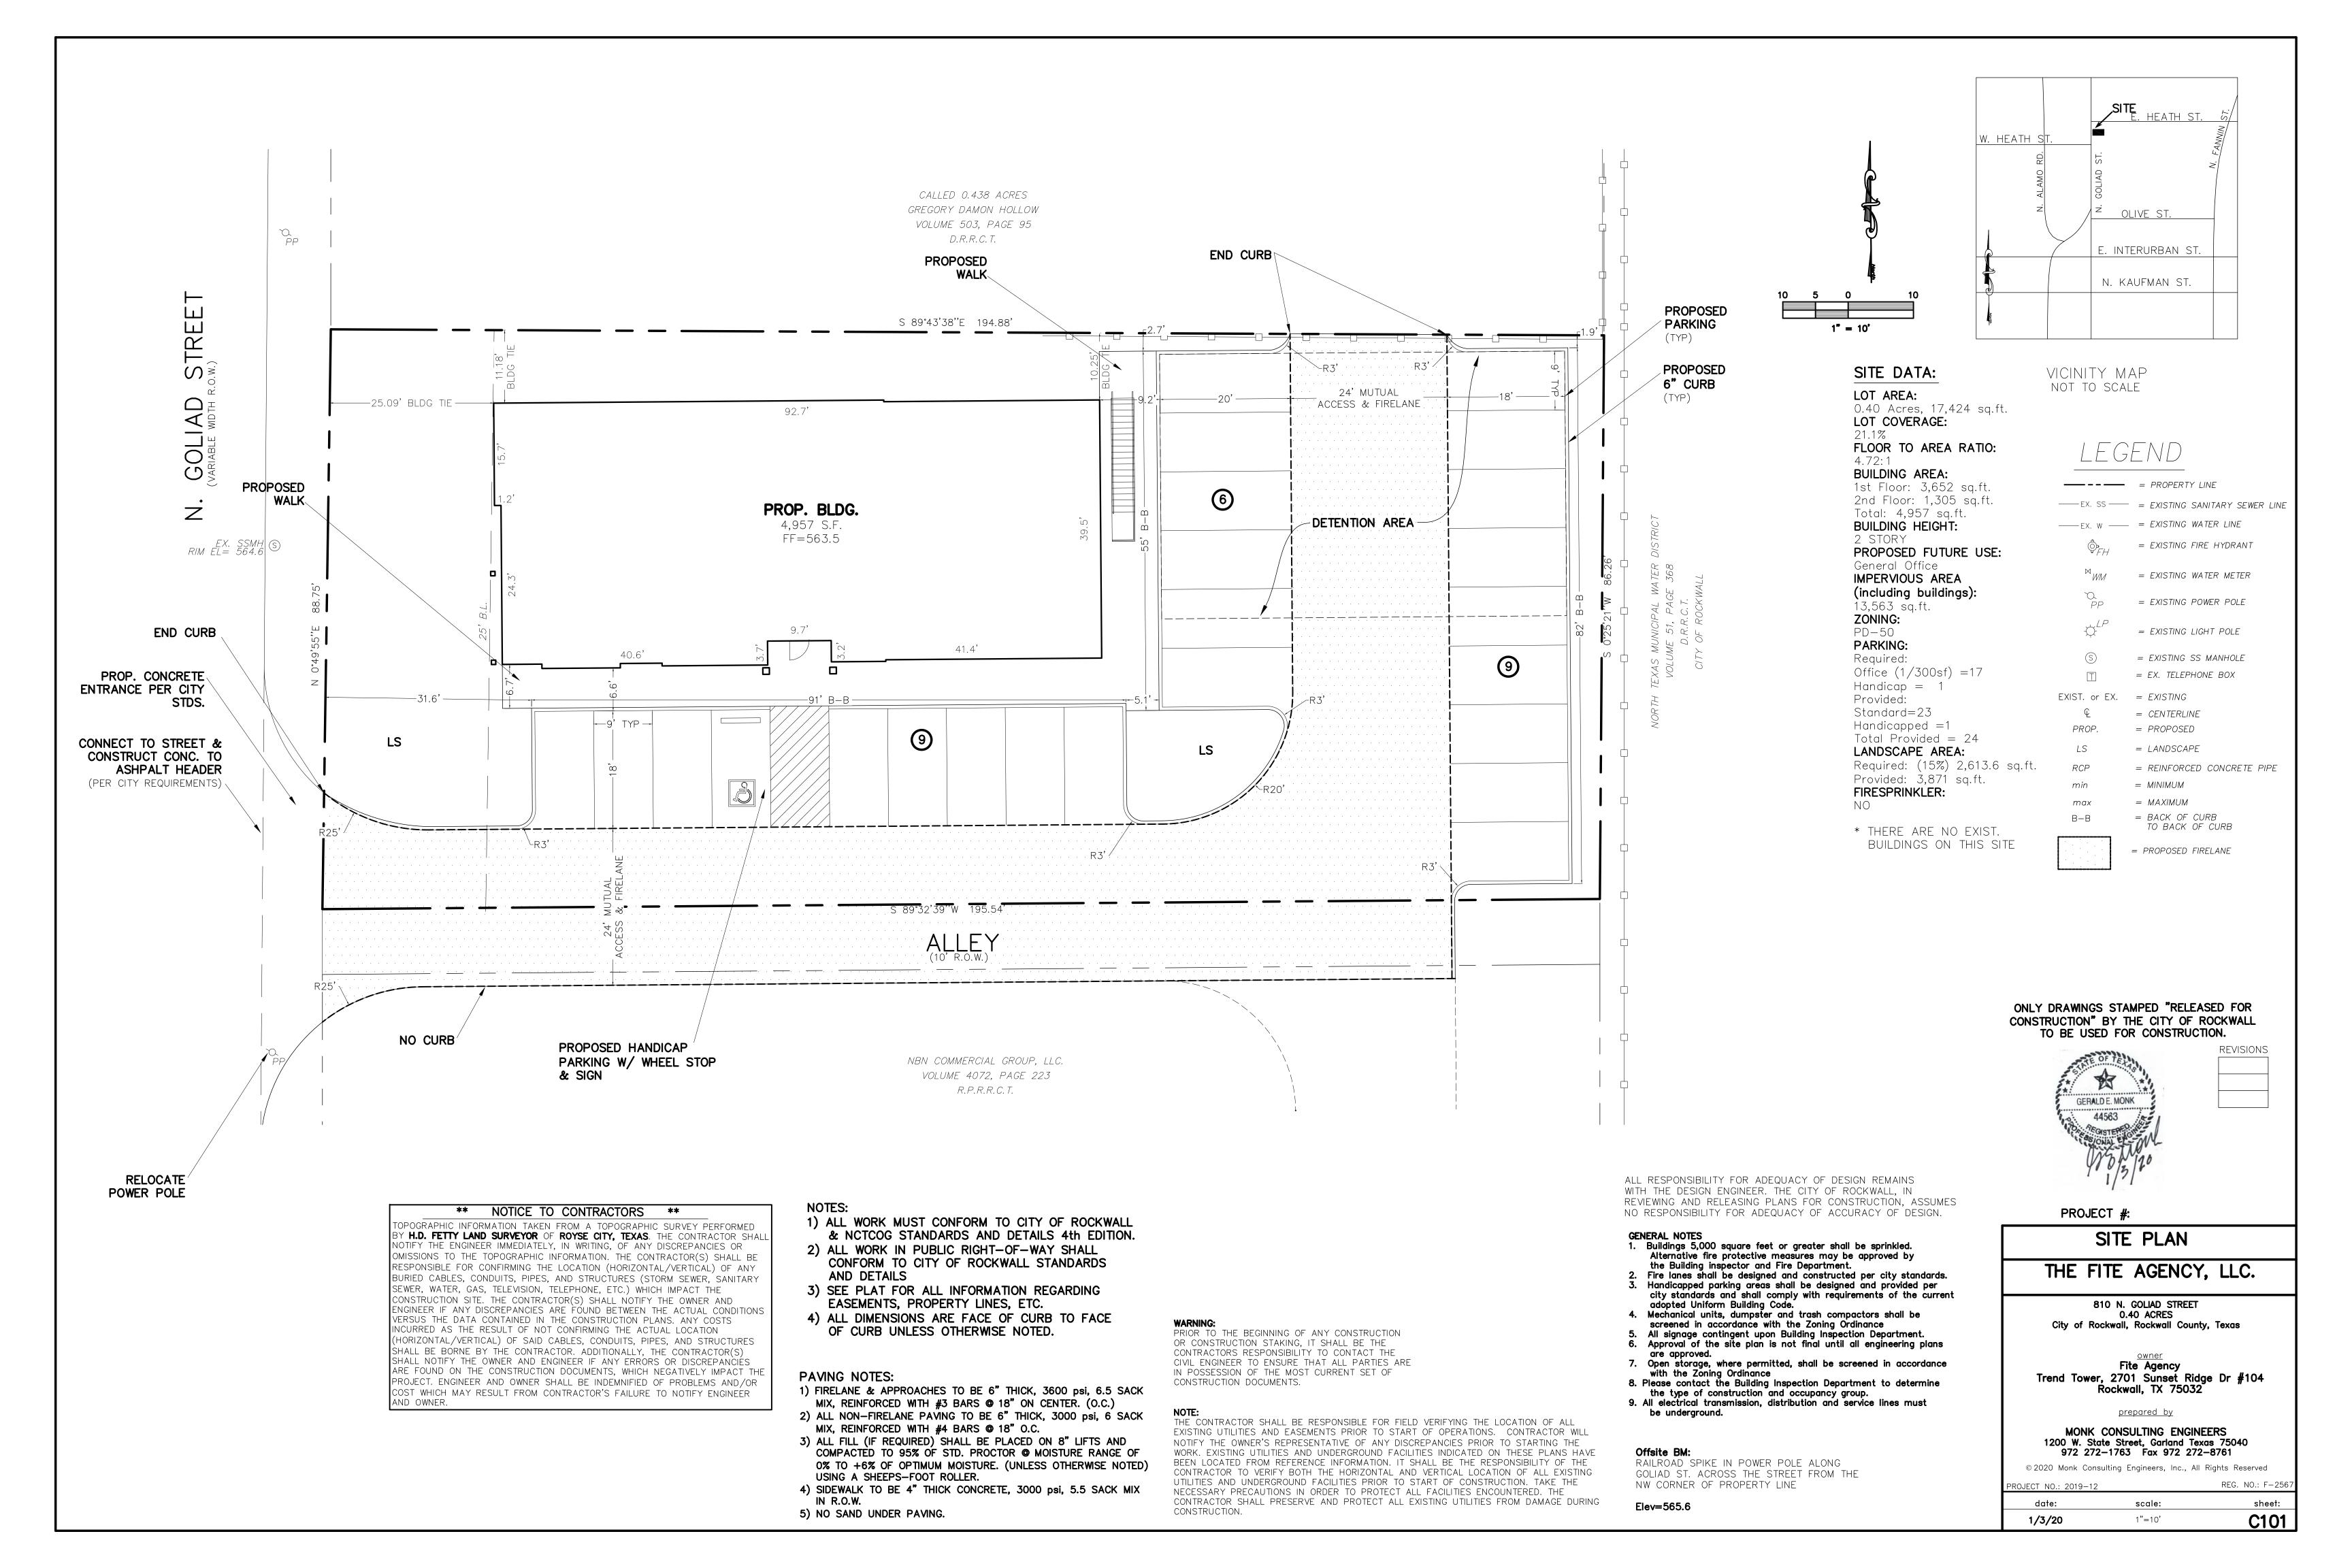

**Project Number:** 

SP2019-046

**Project Name:** 

810 N. Goliad

**Project Type:** 

SITE PLAN

**Applicant Name:** 

JEFF CARROLL