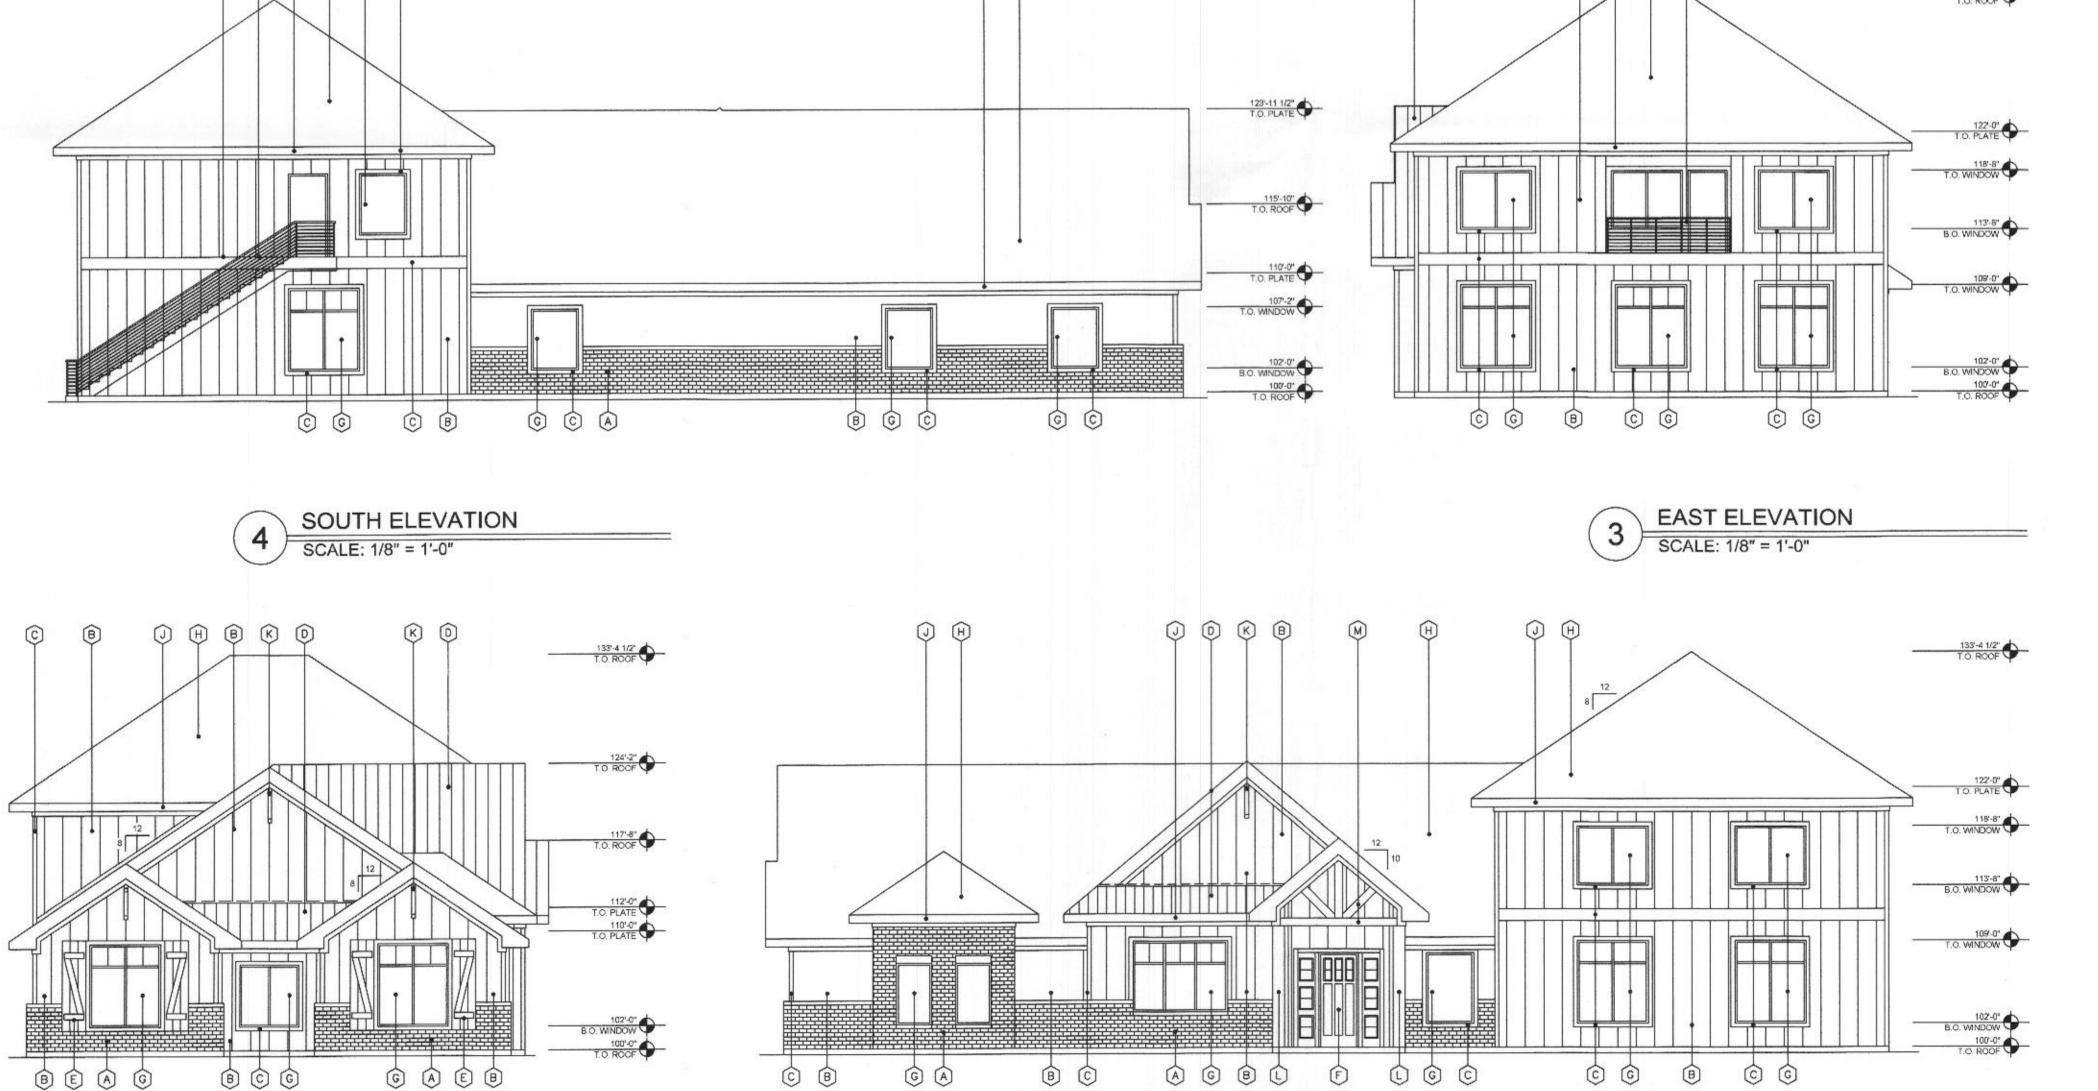

**Project Number:** 

SP2019-046

**Project Name:** 

810 N. Goliad

**Project Type:** 

SITE PLAN

**Applicant Name:** 

JEFF CARROLL