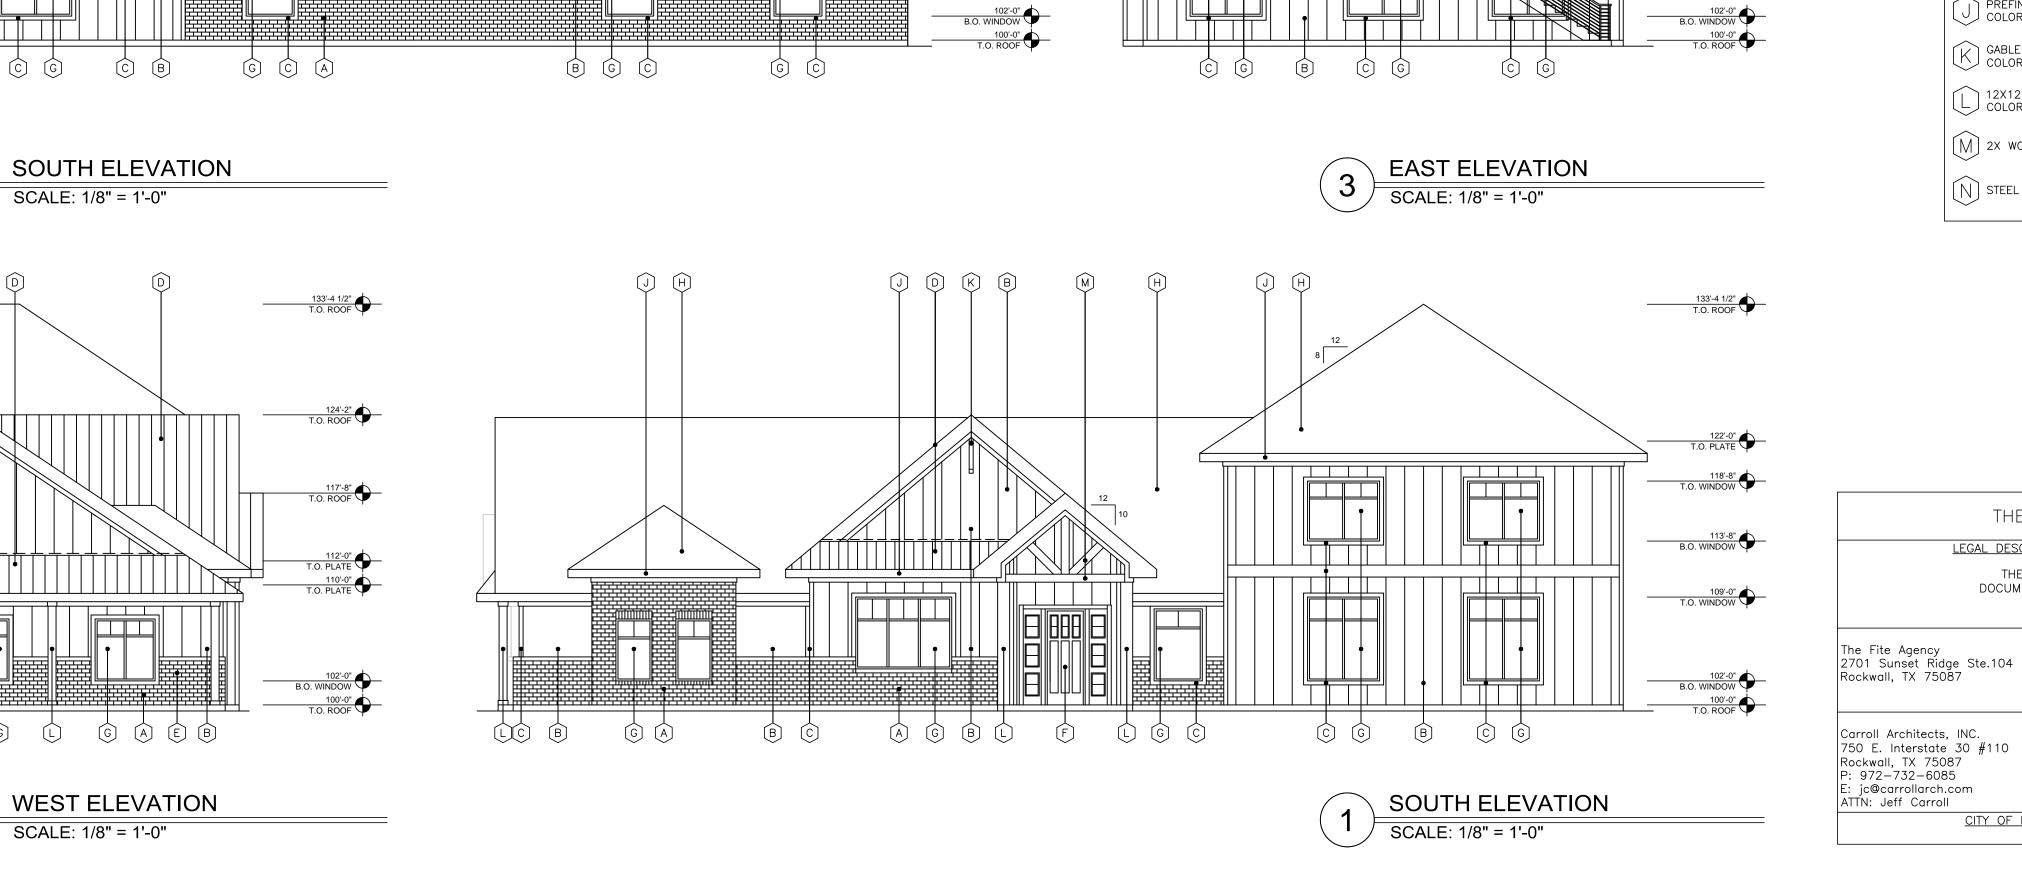

**Project Number:** 

SP2019-046

**Project Name:** 

810 N. Goliad

**Project Type:** 

SITE PLAN

**Applicant Name:** 

JEFF CARROLL

**Owner Name:** 

FRANK FITE II

**Project Description:** 