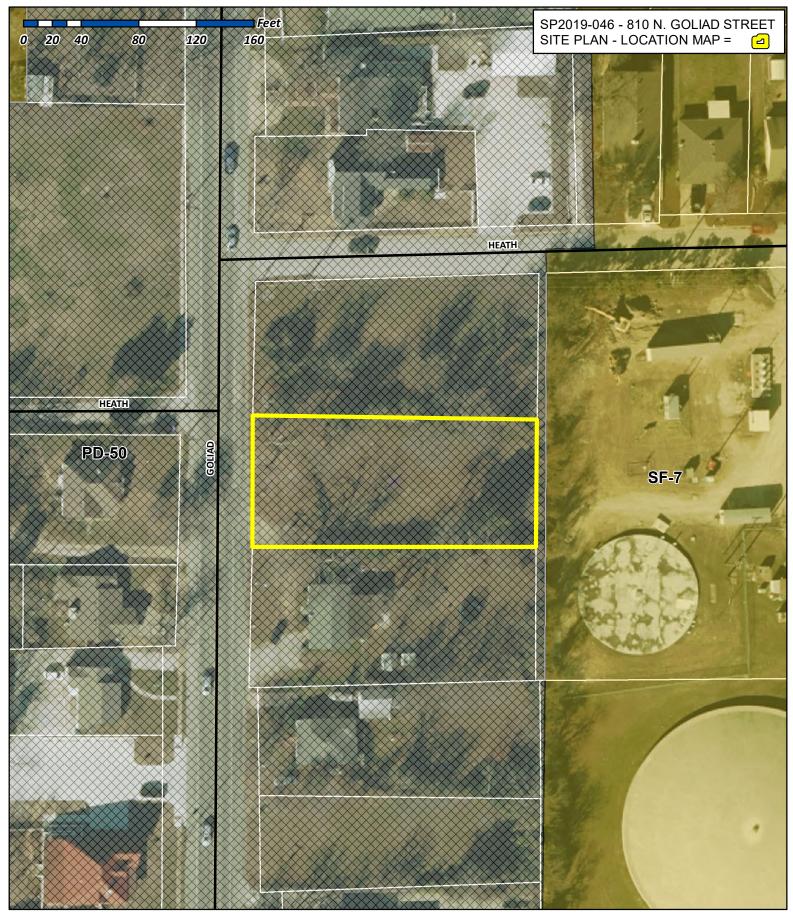

**Project Number:** 

SP2019-046

**Project Name:** 

810 N. Goliad

**Project Type:** 

SITE PLAN

**Applicant Name:** 

JEFF CARROLL