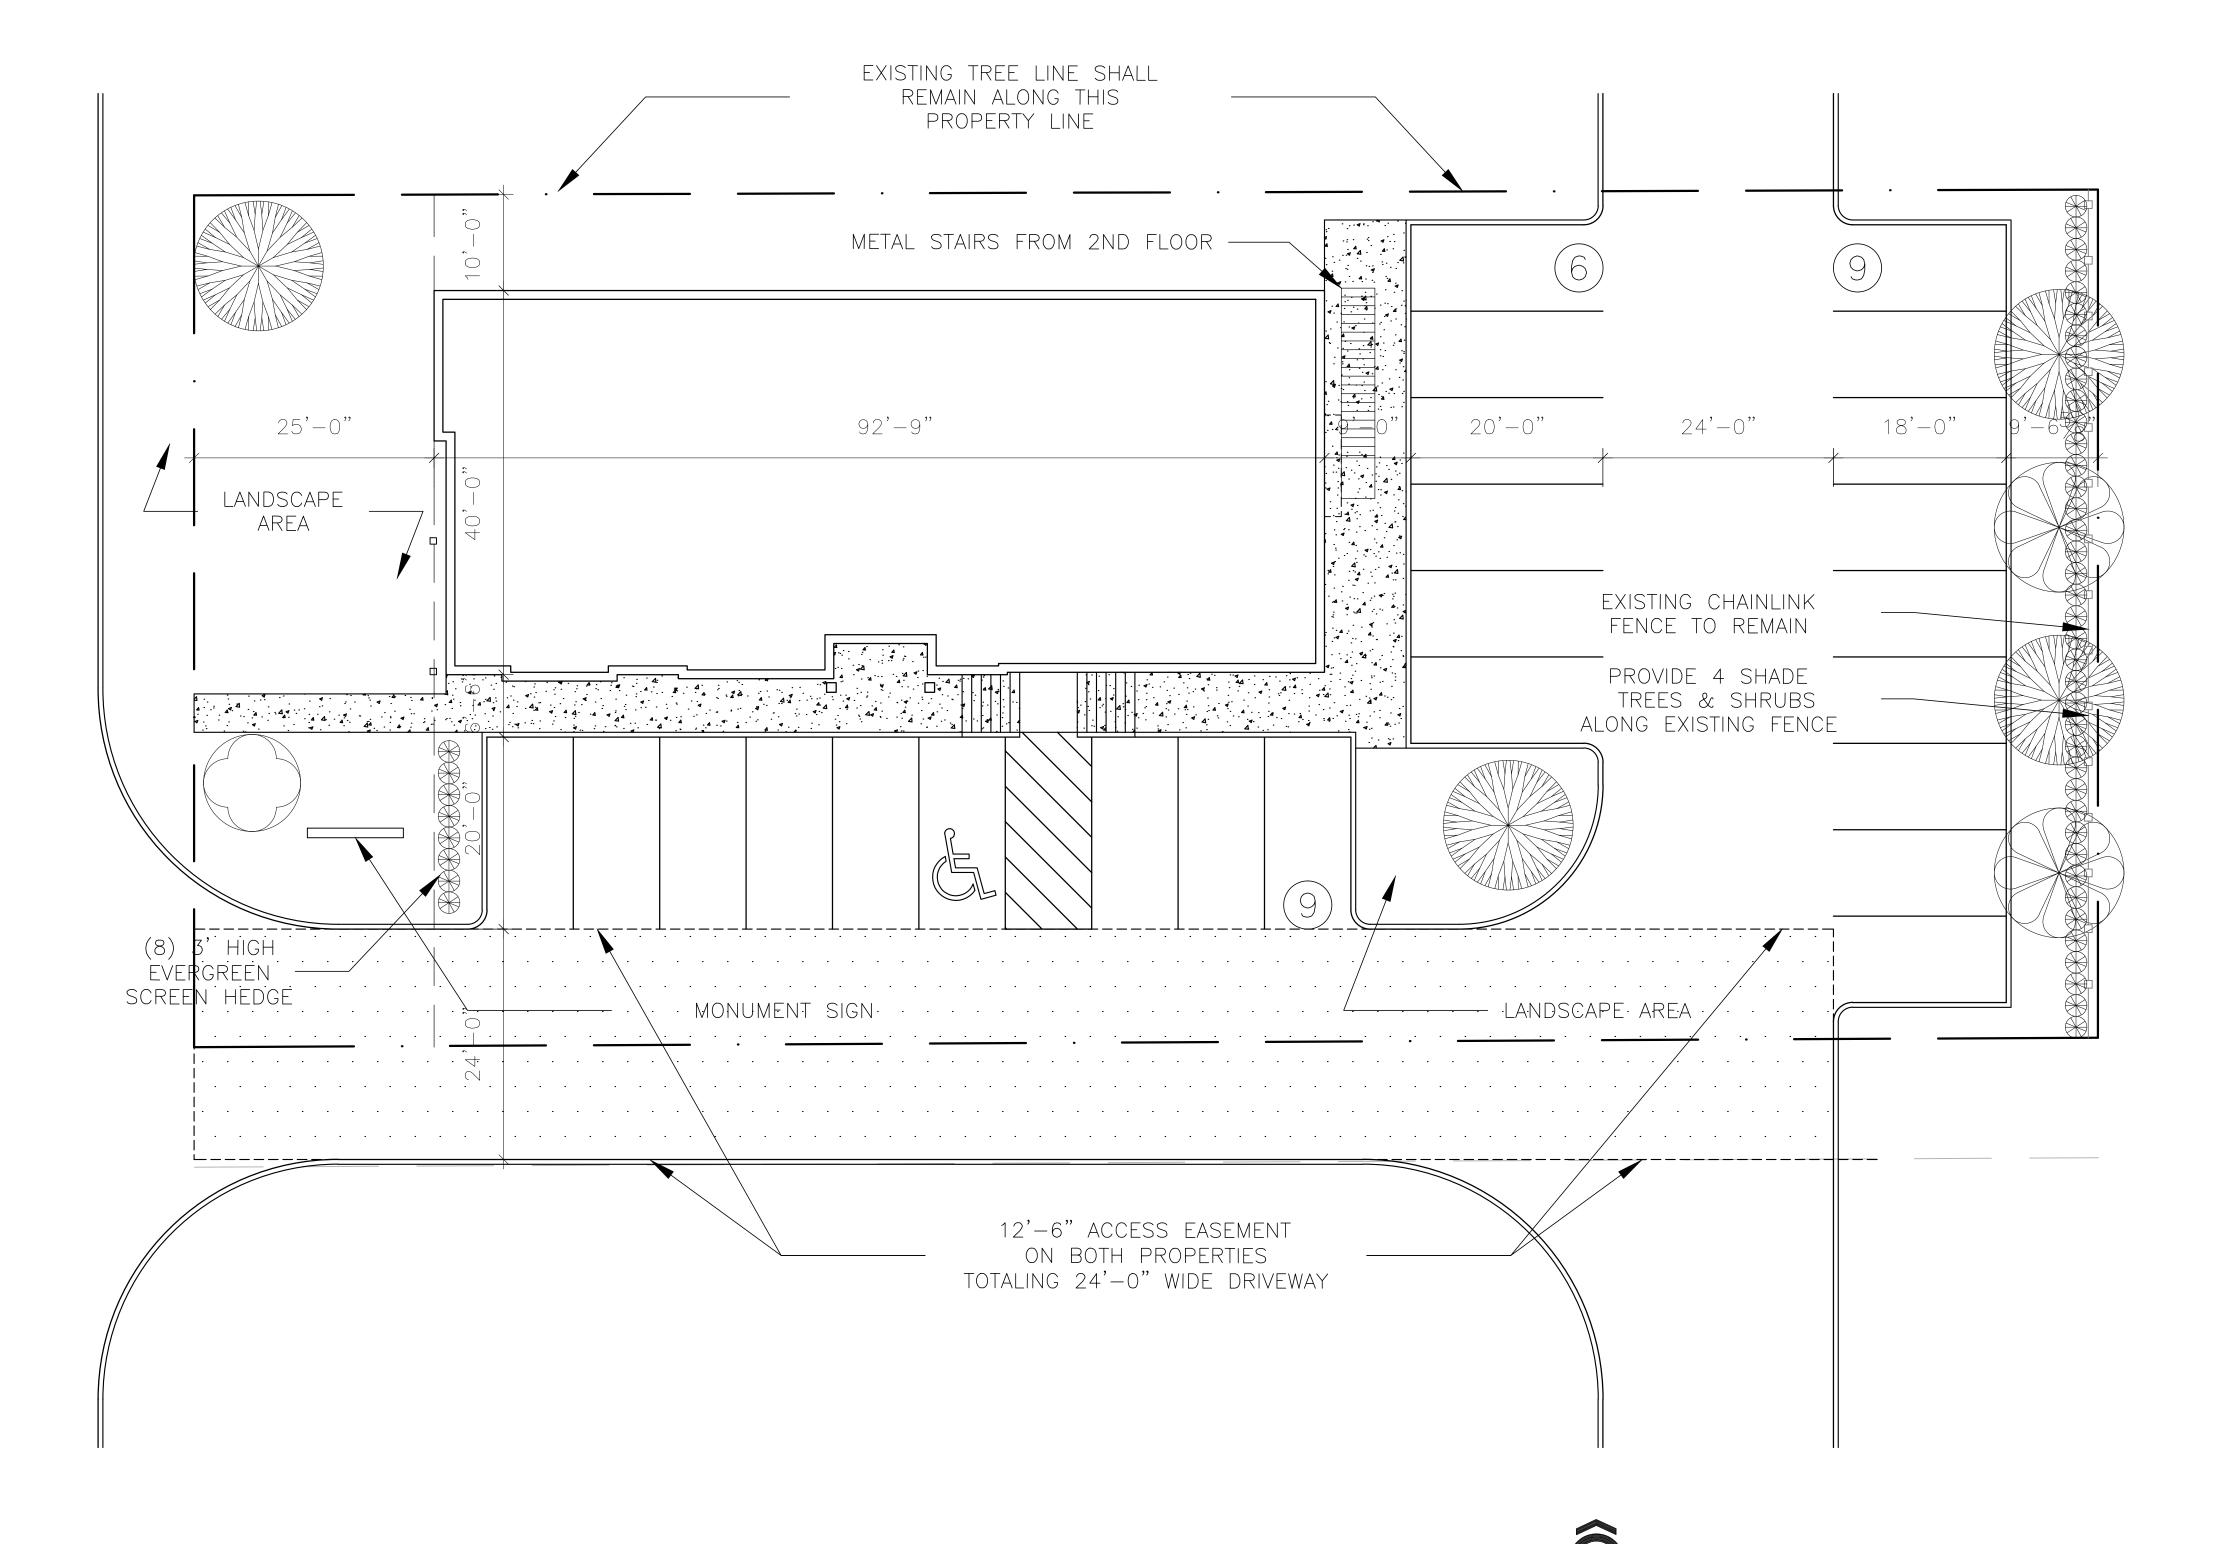

☐ TREESCAPE PLAN

**Project Number:** 

SP2019-046

**Project Name:** 

810 N. Goliad

**Project Type:** 

SITE PLAN

**Applicant Name:** 

JEFF CARROLL