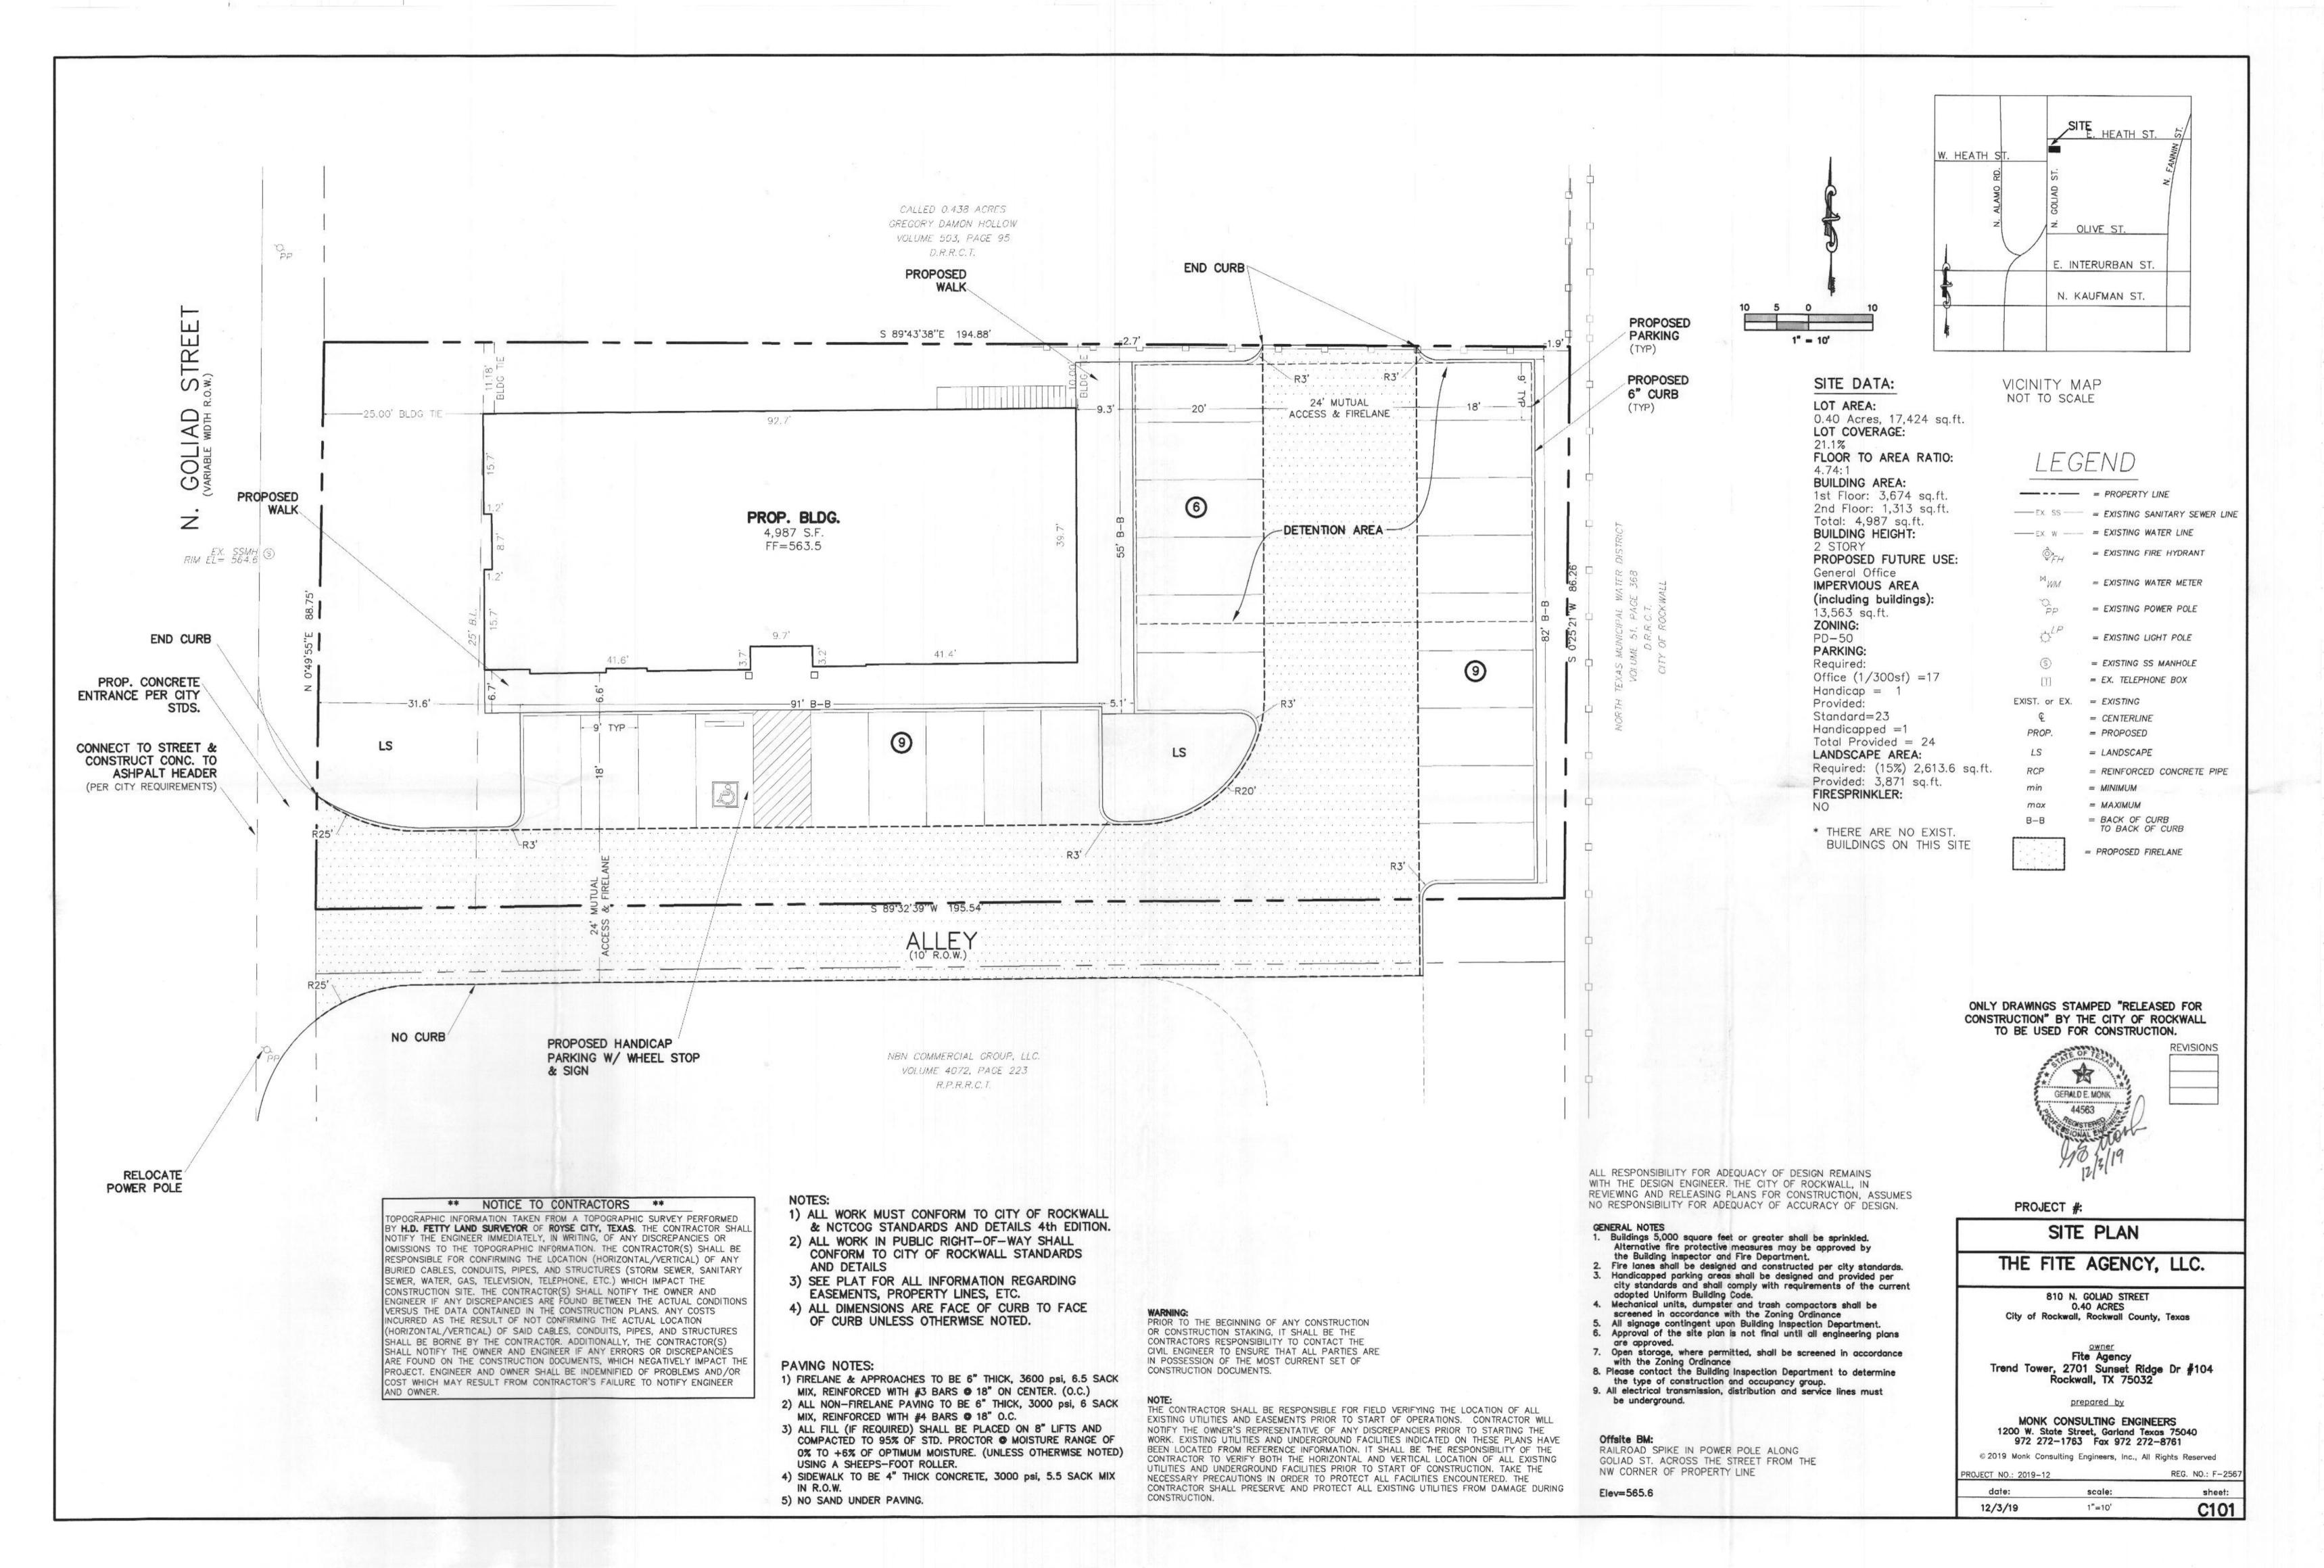

**Project Number:** 

SP2019-046

**Project Name:** 

810 N. Goliad

**Project Type:** 

SITE PLAN

**Applicant Name:** 

JEFF CARROLL