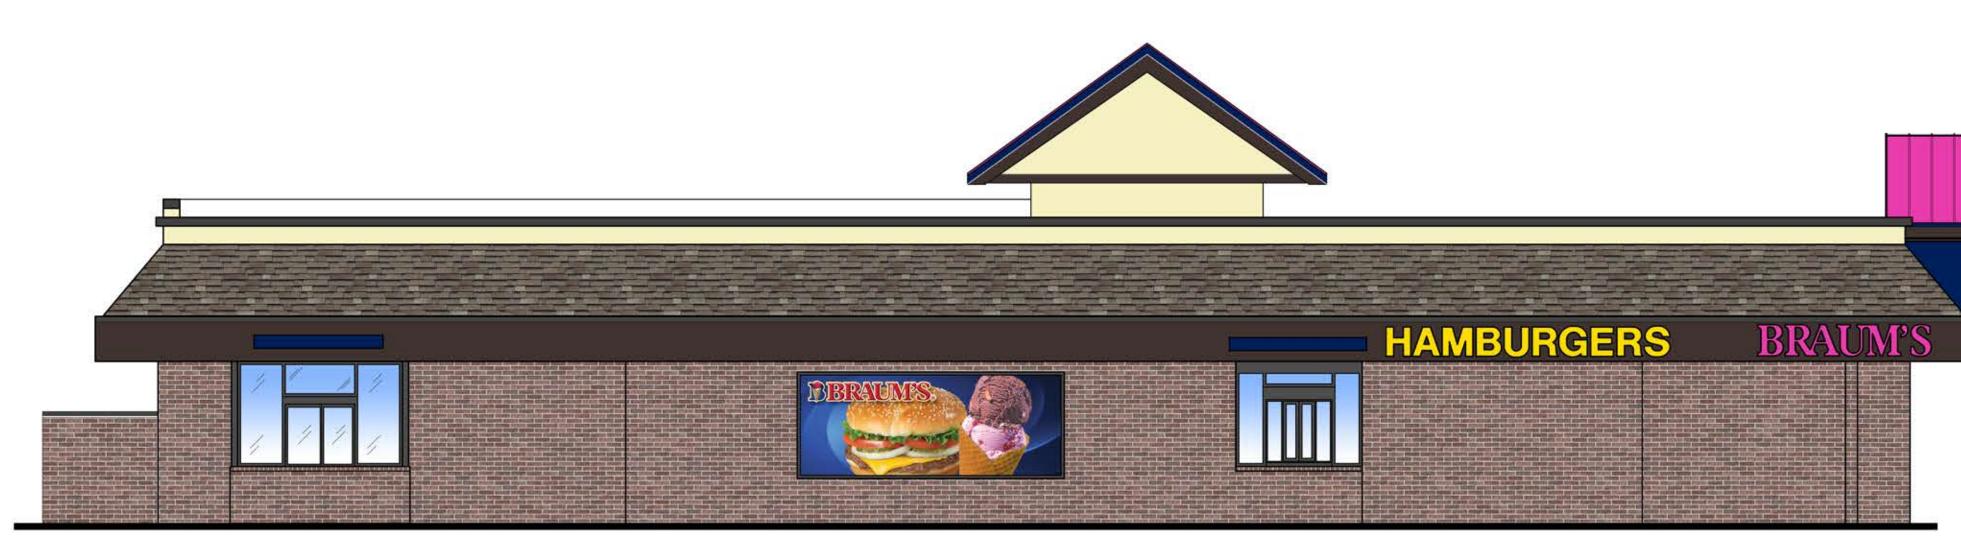

# PLANNING AND ZONING CASE CHECKLIST

City of Rockwall Planning and Zoning Department 385 S. Goliad Street Rockwall, Texas 75087

P&Z CASE # Stad 904 P&Z DATE 9 2419 CC DATE 10 819 APPROVED/DENIED ARCHITECTURAL REVIEW BOARD DATE HPAB DATE PARK BOARD DATE □ COPY OF ORDINANCE (ORD.# ) □ APPLICATIONS ZONING APPLICATION **RECEIPT** □ SPECIFIC USE PERMIT ☑ LOCATION MAP □ ZONING CHANGE □ НОА МАР □ PD CONCEPT PLAN D PON MAP PD DEVELOPMENT PLAN □ FLU MAP □ NEWSPAPER PUBLIC NOTICE □ 500-FT. BUFFER PUBLIC NOTICE □ PROJECT REVIEW □ STAFF REPORT SITE PLAN APPLICATION □ CORRESPONDENCE SITE PLAN COPY-ALL PLANS REQUIRED LANDSCAPE PLAN □ COPY-MARK-UPS □ TREESCAPE PLAN □ CITY COUNCIL MINUTES-LASERFICHE □ PHOTOMETRIC PLAN □ MINUTES-LASERFICHE □ BUILDING ELEVATIONS PLAT FILED DATE MATERIAL SAMPLES CABINET #\_\_\_\_\_ □ COLOR RENDERING SLIDE #\_\_\_\_\_ NOTES: PLATTING APPLICATION □ MASTER PLAT PRELIMINARY PLAT □ FINAL PLAT □ REPLAT □ ADMINISTRATIVE/MINOR PLAT ZONING MAP UPDATED □ VACATION PLAT □ LANDSCAPE PLAN ☐ TREESCAPE PLAN