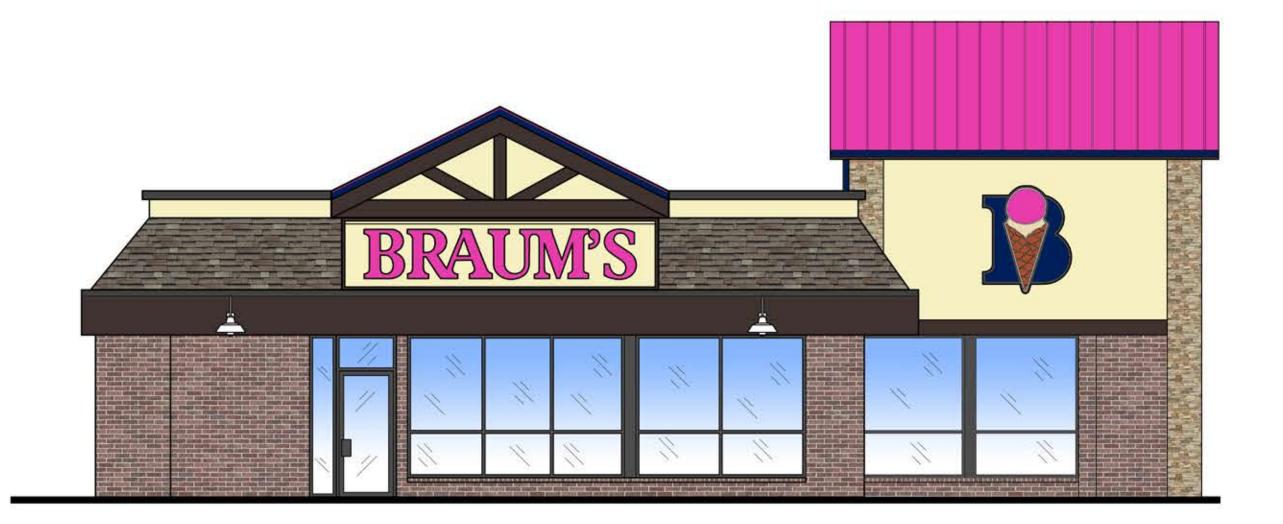

# PLANNING AND ZONING CASE CHECKLIST

City of Rockwall Planning and Zoning Department 385 S. Goliad Street Rockwall, Texas 75087

P&Z CASE # Stad 904 P&Z DATE 9 2419 CC DATE 10 819 APPROVED/DENIED ARCHITECTURAL REVIEW BOARD DATE HPAB DATE PARK BOARD DATE □ COPY OF ORDINANCE (ORD.# ) □ APPLICATIONS ZONING APPLICATION **RECEIPT** □ SPECIFIC USE PERMIT ☑ LOCATION MAP □ ZONING CHANGE □ НОА МАР □ PD CONCEPT PLAN D PON MAP PD DEVELOPMENT PLAN □ FLU MAP □ NEWSPAPER PUBLIC NOTICE □ 500-FT. BUFFER PUBLIC NOTICE □ PROJECT REVIEW □ STAFF REPORT SITE PLAN APPLICATION □ CORRESPONDENCE SITE PLAN COPY-ALL PLANS REQUIRED LANDSCAPE PLAN □ COPY-MARK-UPS □ TREESCAPE PLAN □ CITY COUNCIL MINUTES-LASERFICHE □ PHOTOMETRIC PLAN □ MINUTES-LASERFICHE □ BUILDING ELEVATIONS PLAT FILED DATE MATERIAL SAMPLES CABINET #\_\_\_\_\_ □ COLOR RENDERING SLIDE #\_\_\_\_\_ NOTES: PLATTING APPLICATION □ MASTER PLAT PRELIMINARY PLAT □ FINAL PLAT □ REPLAT □ ADMINISTRATIVE/MINOR PLAT ZONING MAP UPDATED □ VACATION PLAT □ LANDSCAPE PLAN ☐ TREESCAPE PLAN