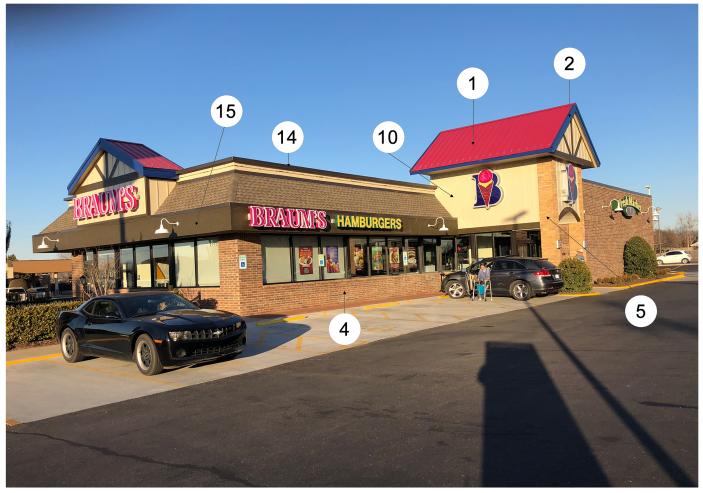

# PLANNING AND ZONING CASE CHECKLIST

City of Rockwall Planning and Zoning Department 385 S. Goliad Street Rockwall, Texas 75087

P&Z CASE # Stad 904 P&Z DATE 9 2419 CC DATE 10 819 APPROVED/DENIED ARCHITECTURAL REVIEW BOARD DATE HPAB DATE PARK BOARD DATE □ COPY OF ORDINANCE (ORD.# ) □ APPLICATIONS ZONING APPLICATION **RECEIPT** □ SPECIFIC USE PERMIT ☑ LOCATION MAP □ ZONING CHANGE □ НОА МАР □ PD CONCEPT PLAN D PON MAP PD DEVELOPMENT PLAN □ FLU MAP □ NEWSPAPER PUBLIC NOTICE □ 500-FT. BUFFER PUBLIC NOTICE □ PROJECT REVIEW □ STAFF REPORT SITE PLAN APPLICATION □ CORRESPONDENCE SITE PLAN COPY-ALL PLANS REQUIRED LANDSCAPE PLAN □ COPY-MARK-UPS □ TREESCAPE PLAN □ CITY COUNCIL MINUTES-LASERFICHE □ PHOTOMETRIC PLAN □ MINUTES-LASERFICHE □ BUILDING ELEVATIONS PLAT FILED DATE MATERIAL SAMPLES CABINET #\_\_\_\_\_ □ COLOR RENDERING SLIDE #\_\_\_\_\_ NOTES: PLATTING APPLICATION □ MASTER PLAT PRELIMINARY PLAT □ FINAL PLAT □ REPLAT □ ADMINISTRATIVE/MINOR PLAT ZONING MAP UPDATED □ VACATION PLAT □ LANDSCAPE PLAN ☐ TREESCAPE PLAN