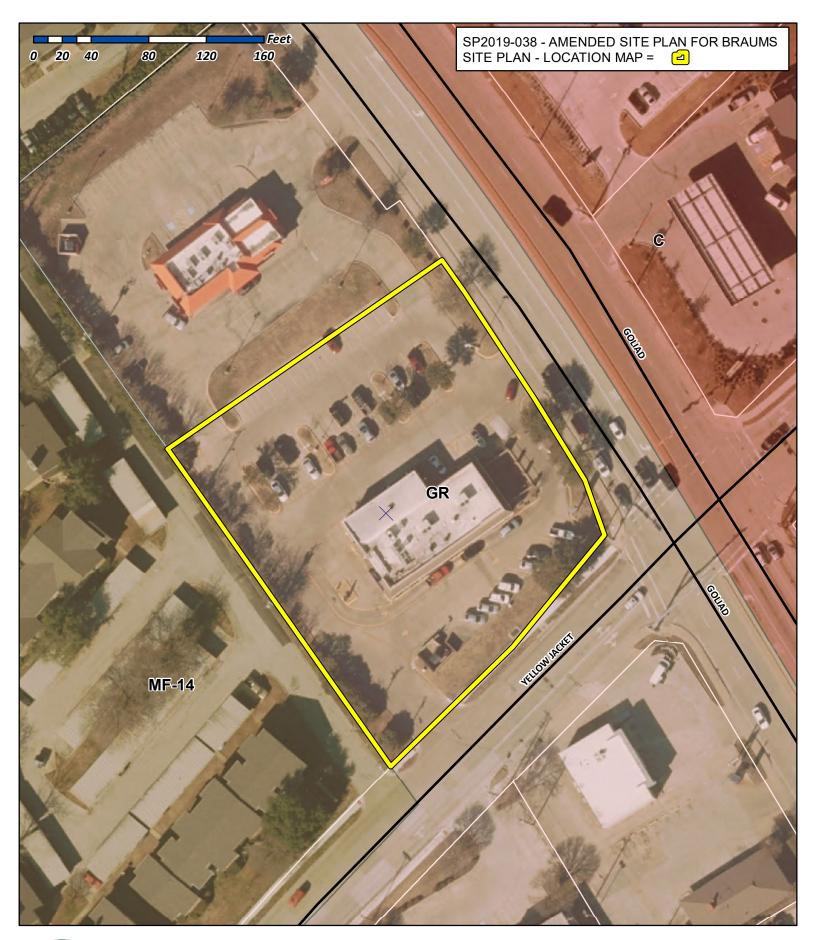

# PLANNING AND ZONING CASE CHECKLIST

City of Rockwall Planning and Zoning Department 385 S. Goliad Street Rockwall, Texas 75087

P&Z CASE # Stad 904 P&Z DATE 9 2419 CC DATE 10 819 APPROVED/DENIED ARCHITECTURAL REVIEW BOARD DATE HPAB DATE PARK BOARD DATE □ COPY OF ORDINANCE (ORD.# ) □ APPLICATIONS ZONING APPLICATION **RECEIPT** □ SPECIFIC USE PERMIT ☑ LOCATION MAP □ ZONING CHANGE □ НОА МАР □ PD CONCEPT PLAN D PON MAP PD DEVELOPMENT PLAN □ FLU MAP □ NEWSPAPER PUBLIC NOTICE □ 500-FT. BUFFER PUBLIC NOTICE □ PROJECT REVIEW □ STAFF REPORT SITE PLAN APPLICATION □ CORRESPONDENCE SITE PLAN COPY-ALL PLANS REQUIRED LANDSCAPE PLAN □ COPY-MARK-UPS □ TREESCAPE PLAN □ CITY COUNCIL MINUTES-LASERFICHE □ PHOTOMETRIC PLAN □ MINUTES-LASERFICHE □ BUILDING ELEVATIONS PLAT FILED DATE MATERIAL SAMPLES CABINET #\_\_\_\_\_ □ COLOR RENDERING SLIDE #\_\_\_\_\_ NOTES: PLATTING APPLICATION □ MASTER PLAT PRELIMINARY PLAT □ FINAL PLAT □ REPLAT □ ADMINISTRATIVE/MINOR PLAT ZONING MAP UPDATED □ VACATION PLAT □ LANDSCAPE PLAN ☐ TREESCAPE PLAN