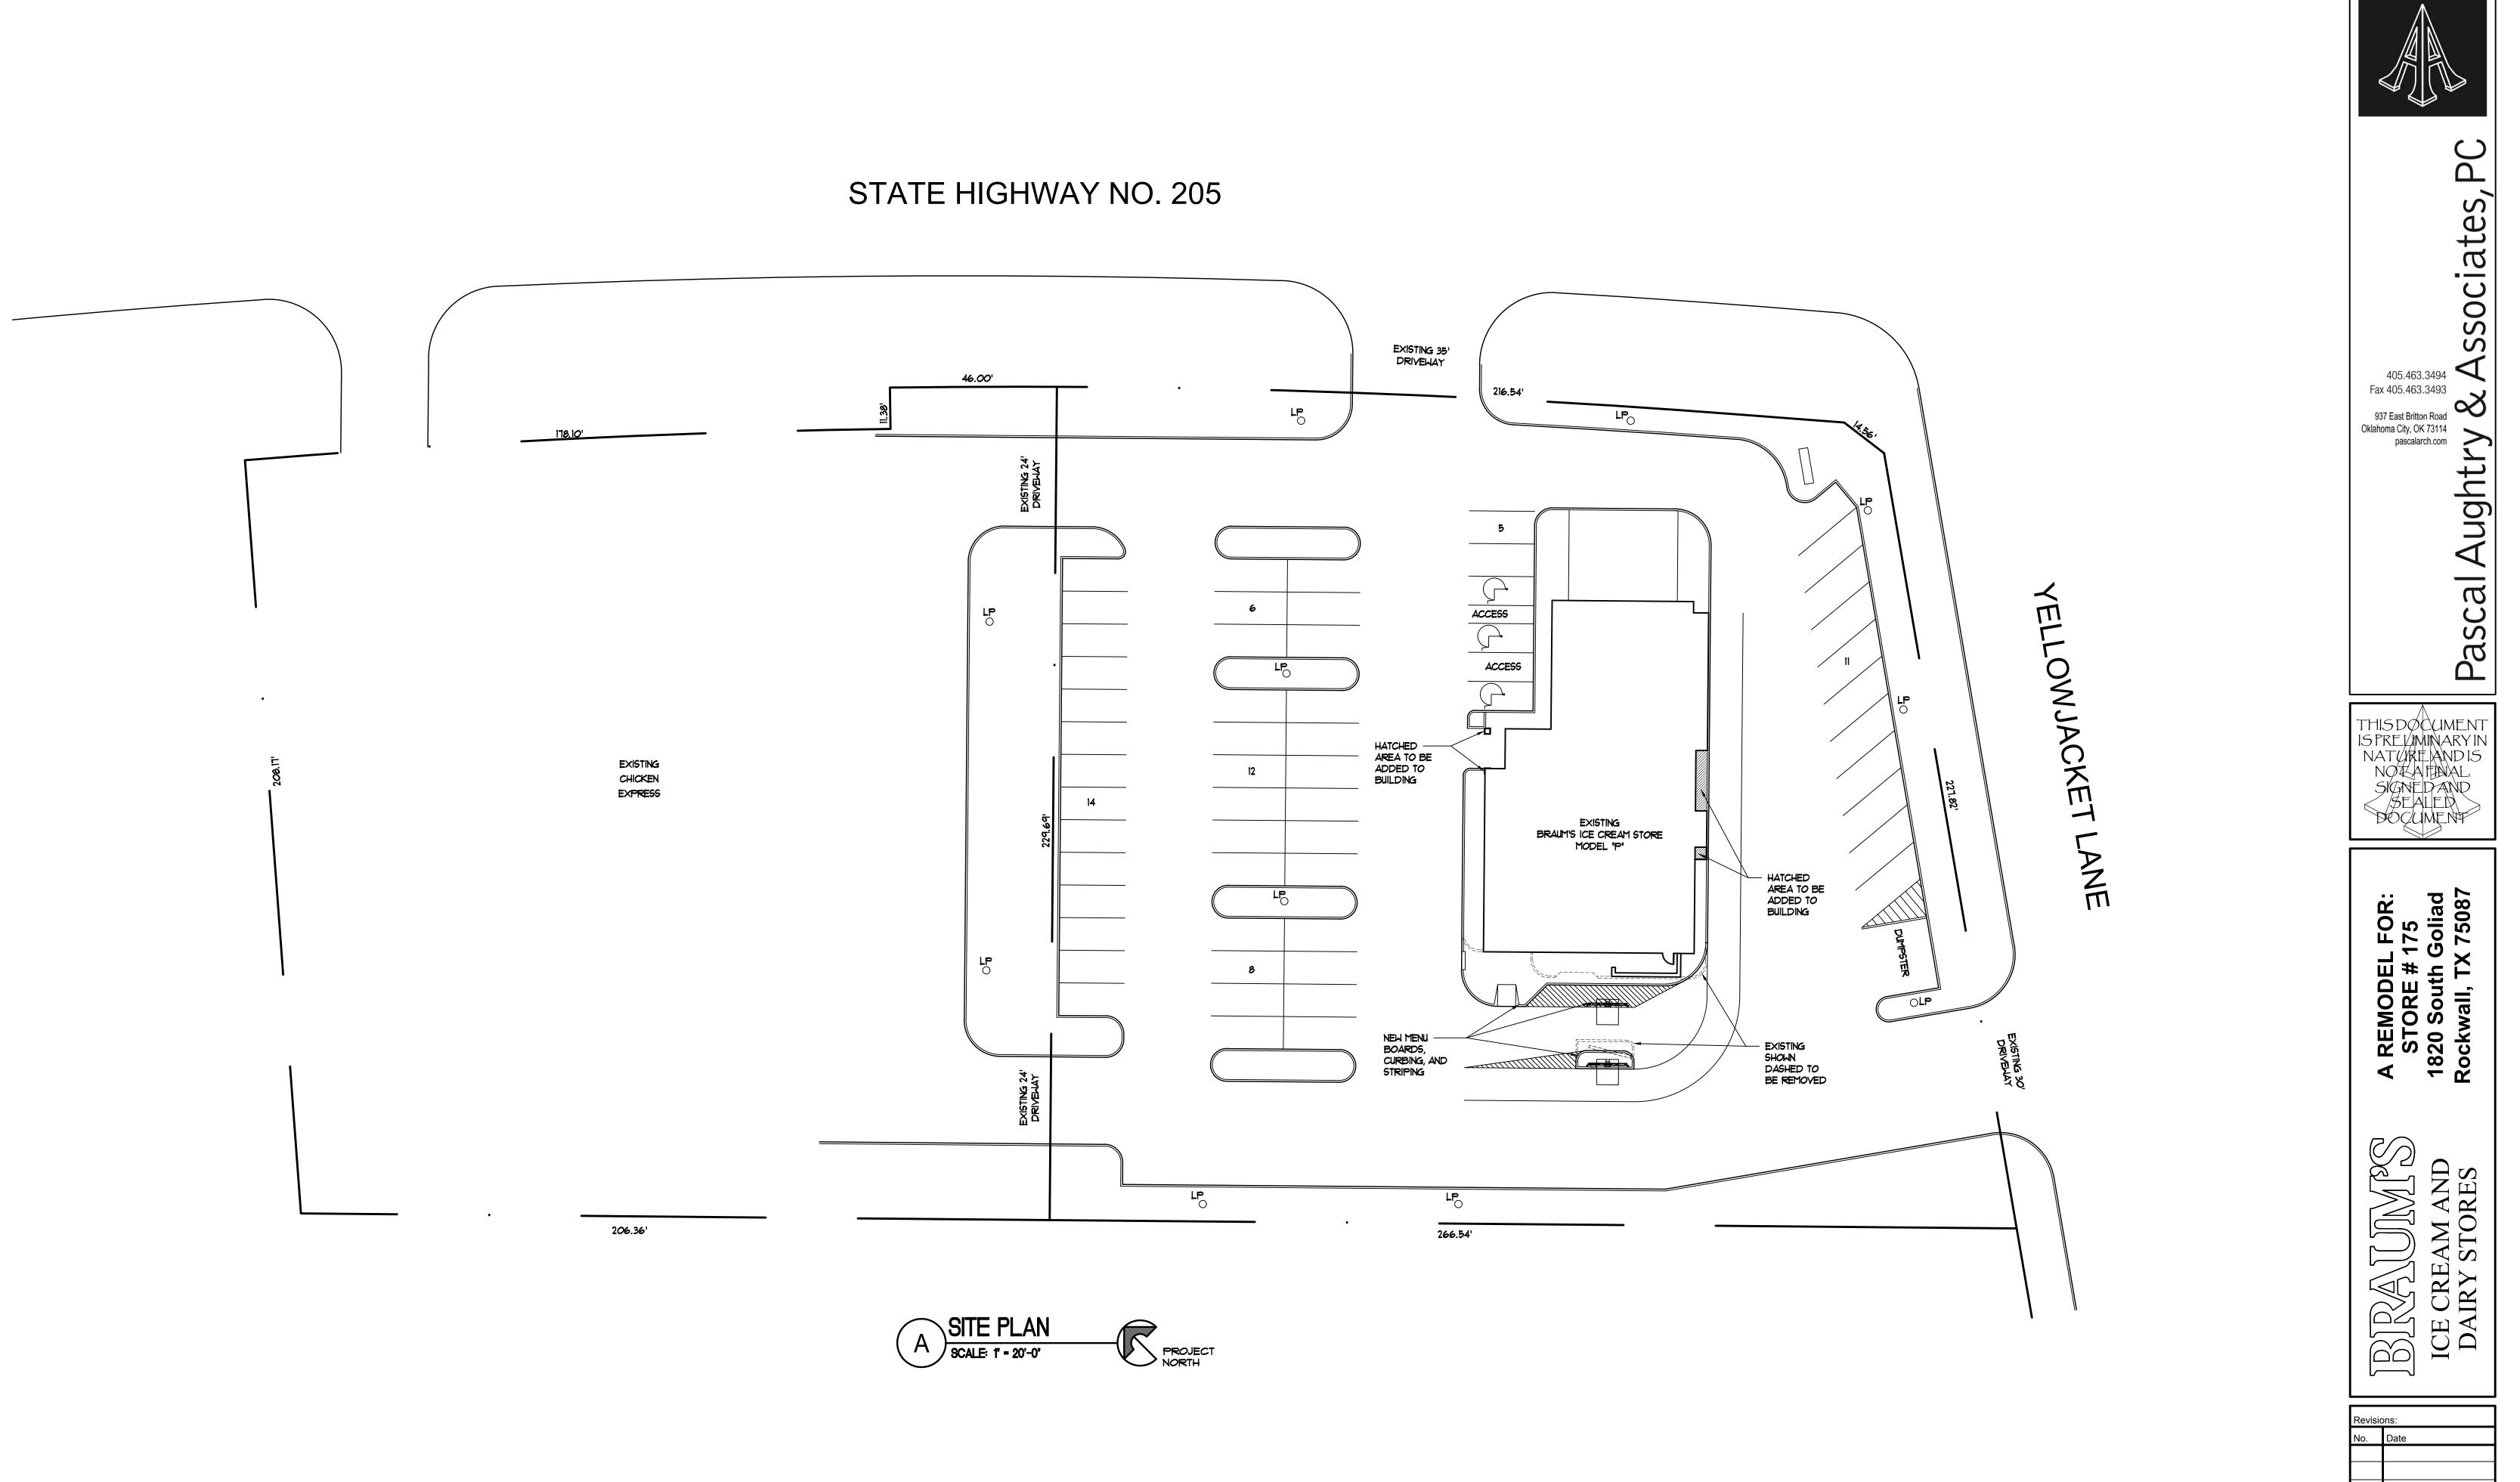

# PLANNING AND ZONING CASE CHECKLIST

City of Rockwall Planning and Zoning Department 385 S. Goliad Street Rockwall, Texas 75087

P&Z CASE # Stad 904 P&Z DATE 9 2419 CC DATE 10 819 APPROVED/DENIED ARCHITECTURAL REVIEW BOARD DATE HPAB DATE PARK BOARD DATE □ COPY OF ORDINANCE (ORD.# ) □ APPLICATIONS ZONING APPLICATION **RECEIPT** □ SPECIFIC USE PERMIT ☑ LOCATION MAP □ ZONING CHANGE □ НОА МАР □ PD CONCEPT PLAN D PON MAP PD DEVELOPMENT PLAN □ FLU MAP □ NEWSPAPER PUBLIC NOTICE □ 500-FT. BUFFER PUBLIC NOTICE □ PROJECT REVIEW □ STAFF REPORT SITE PLAN APPLICATION □ CORRESPONDENCE SITE PLAN COPY-ALL PLANS REQUIRED LANDSCAPE PLAN □ COPY-MARK-UPS □ TREESCAPE PLAN □ CITY COUNCIL MINUTES-LASERFICHE □ PHOTOMETRIC PLAN □ MINUTES-LASERFICHE □ BUILDING ELEVATIONS PLAT FILED DATE MATERIAL SAMPLES CABINET #\_\_\_\_\_ □ COLOR RENDERING SLIDE #\_\_\_\_\_ NOTES: PLATTING APPLICATION □ MASTER PLAT PRELIMINARY PLAT □ FINAL PLAT □ REPLAT □ ADMINISTRATIVE/MINOR PLAT ZONING MAP UPDATED □ VACATION PLAT □ LANDSCAPE PLAN ☐ TREESCAPE PLAN