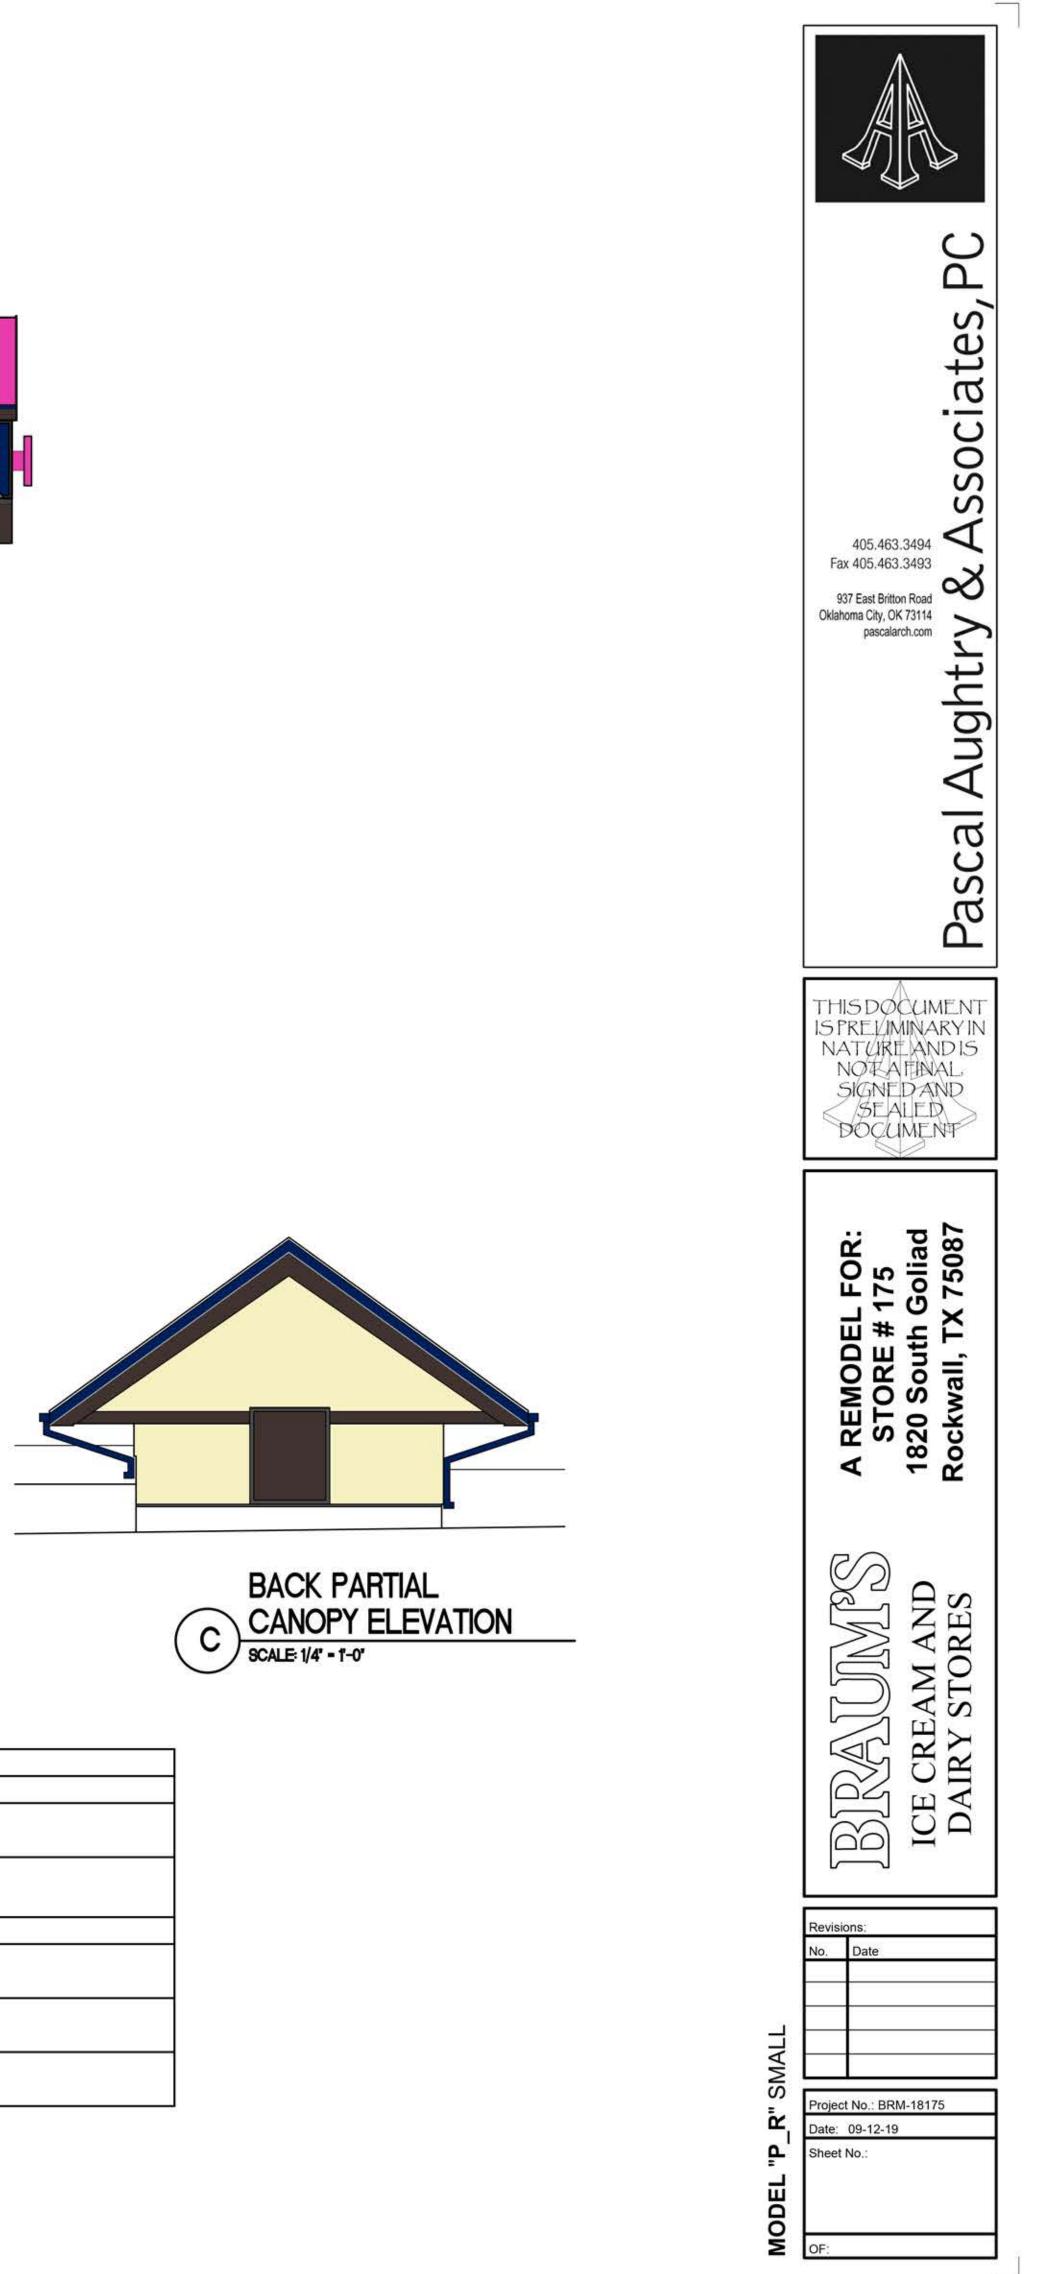

# PLANNING AND ZONING CASE CHECKLIST

City of Rockwall Planning and Zoning Department 385 S. Goliad Street Rockwall, Texas 75087

P&Z CASE # Stad 904 P&Z DATE 9 2419 CC DATE 10 819 APPROVED/DENIED ARCHITECTURAL REVIEW BOARD DATE HPAB DATE PARK BOARD DATE □ COPY OF ORDINANCE (ORD.# ) □ APPLICATIONS ZONING APPLICATION **RECEIPT** □ SPECIFIC USE PERMIT ☑ LOCATION MAP □ ZONING CHANGE □ НОА МАР □ PD CONCEPT PLAN D PON MAP PD DEVELOPMENT PLAN □ FLU MAP □ NEWSPAPER PUBLIC NOTICE □ 500-FT. BUFFER PUBLIC NOTICE □ PROJECT REVIEW □ STAFF REPORT SITE PLAN APPLICATION □ CORRESPONDENCE SITE PLAN COPY-ALL PLANS REQUIRED LANDSCAPE PLAN □ COPY-MARK-UPS □ TREESCAPE PLAN □ CITY COUNCIL MINUTES-LASERFICHE □ PHOTOMETRIC PLAN □ MINUTES-LASERFICHE □ BUILDING ELEVATIONS PLAT FILED DATE MATERIAL SAMPLES CABINET #\_\_\_\_\_ □ COLOR RENDERING SLIDE #\_\_\_\_\_ NOTES: PLATTING APPLICATION □ MASTER PLAT PRELIMINARY PLAT □ FINAL PLAT □ REPLAT □ ADMINISTRATIVE/MINOR PLAT ZONING MAP UPDATED □ VACATION PLAT □ LANDSCAPE PLAN ☐ TREESCAPE PLAN