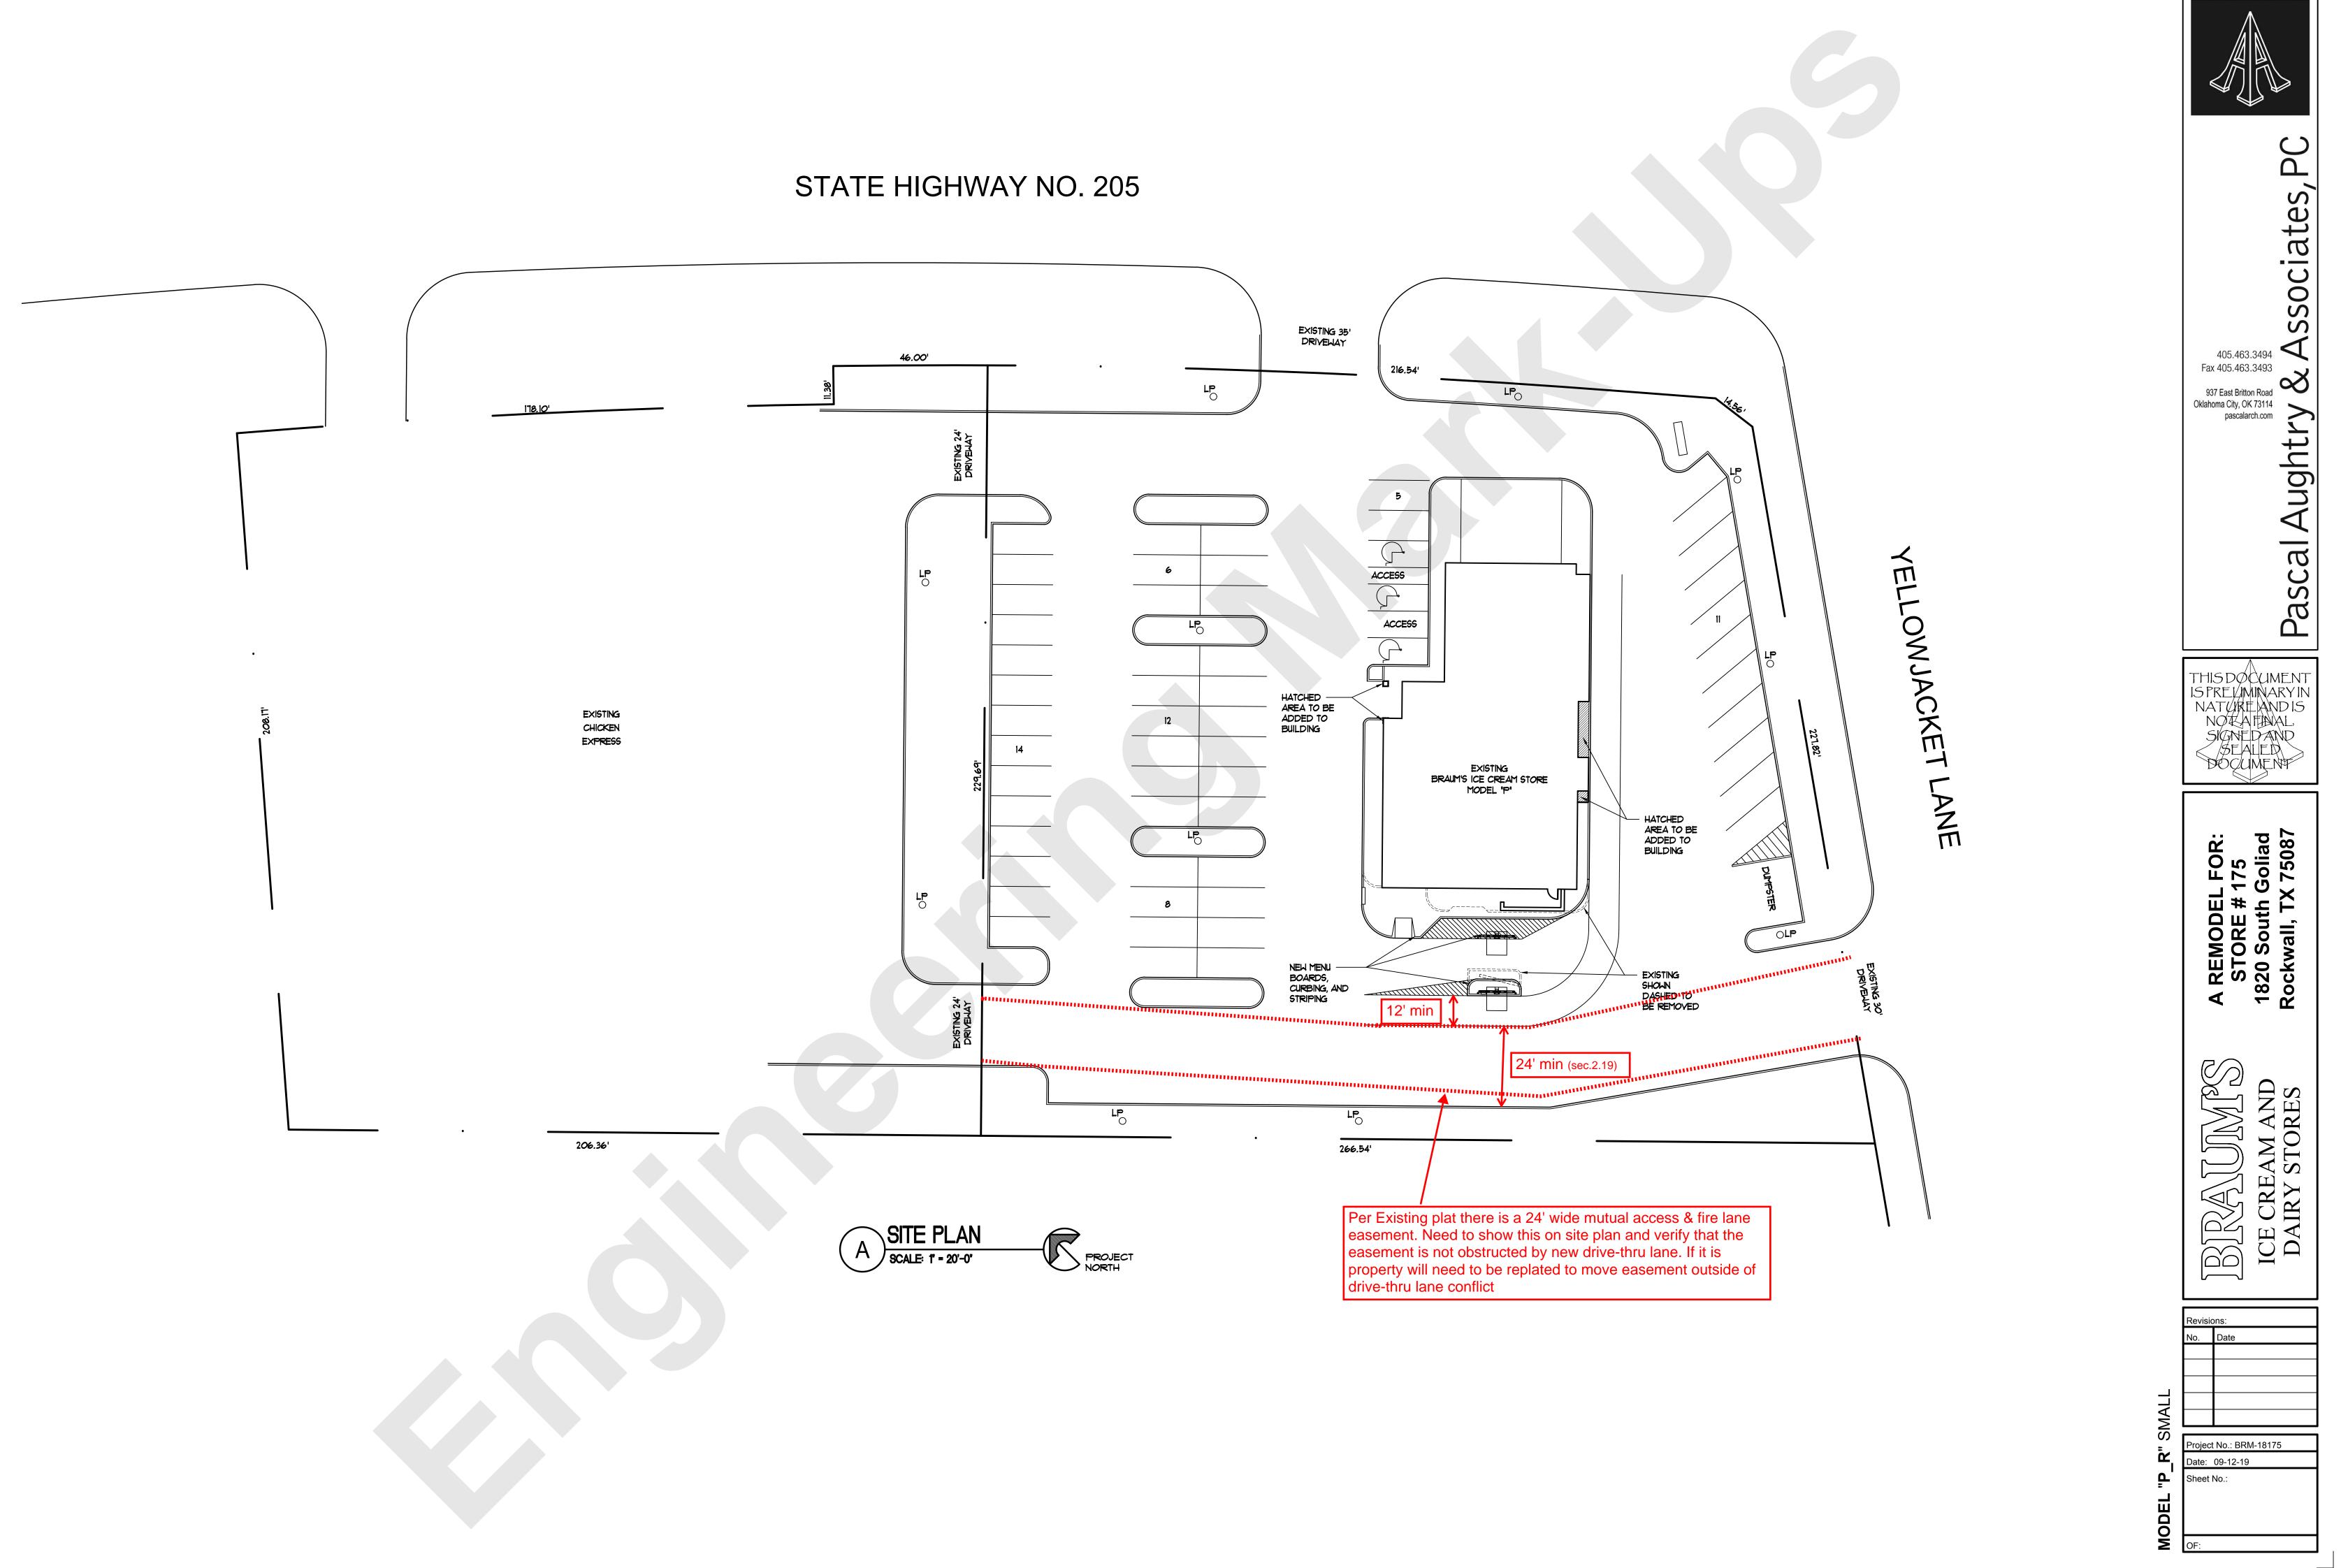

# PLANNING AND ZONING CASE CHECKLIST

City of Rockwall Planning and Zoning Department 385 S. Goliad Street Rockwall, Texas 75087

P&Z CASE # Stad 904 P&Z DATE 9 2419 CC DATE 10 819 APPROVED/DENIED ARCHITECTURAL REVIEW BOARD DATE HPAB DATE PARK BOARD DATE □ COPY OF ORDINANCE (ORD.# ) □ APPLICATIONS ZONING APPLICATION **RECEIPT** □ SPECIFIC USE PERMIT ☑ LOCATION MAP □ ZONING CHANGE □ НОА МАР □ PD CONCEPT PLAN D PON MAP PD DEVELOPMENT PLAN □ FLU MAP □ NEWSPAPER PUBLIC NOTICE □ 500-FT. BUFFER PUBLIC NOTICE □ PROJECT REVIEW □ STAFF REPORT SITE PLAN APPLICATION □ CORRESPONDENCE SITE PLAN COPY-ALL PLANS REQUIRED LANDSCAPE PLAN □ COPY-MARK-UPS □ TREESCAPE PLAN □ CITY COUNCIL MINUTES-LASERFICHE □ PHOTOMETRIC PLAN □ MINUTES-LASERFICHE □ BUILDING ELEVATIONS PLAT FILED DATE MATERIAL SAMPLES CABINET #\_\_\_\_\_ □ COLOR RENDERING SLIDE #\_\_\_\_\_ NOTES: PLATTING APPLICATION □ MASTER PLAT PRELIMINARY PLAT □ FINAL PLAT □ REPLAT □ ADMINISTRATIVE/MINOR PLAT ZONING MAP UPDATED □ VACATION PLAT □ LANDSCAPE PLAN ☐ TREESCAPE PLAN