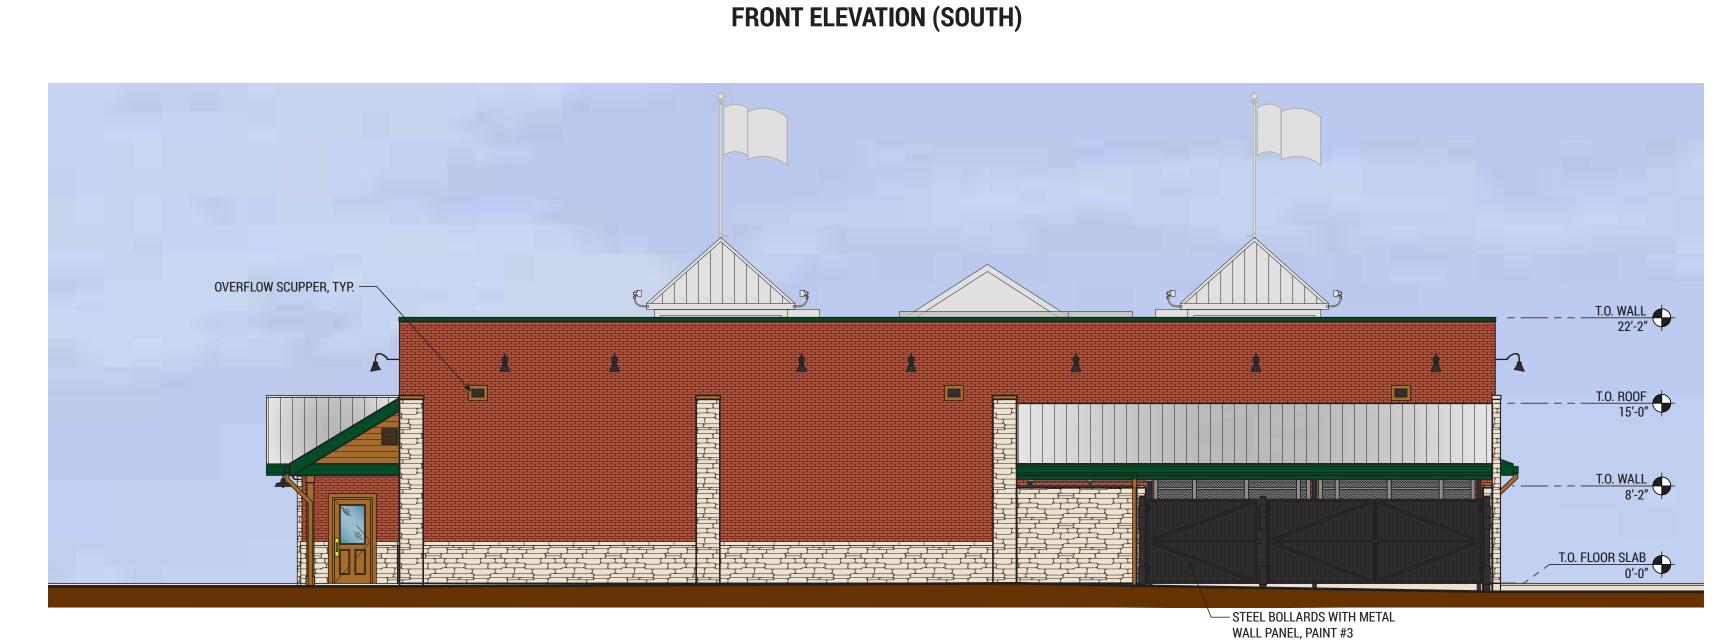

**DATE:** August 27, 2019

**SUBJECT:** SP2019-032.; Amended Building Elevations – Texas Roadhouse

The applicant, Janet Reid of Greenberg Farrow, is requesting approval of an amended site plan for the purpose of amending the building elevations to incorporate a 487 SF addition adjacent to the southeast corner (*i.e. front elevation*) of the existing Texas Roadhouse restaurant. This will increase the overall size of the building to 7,907 SF [*i.e.* 487 SF + 7,420 SF] and will add 40 additional seats to the dining area, increasing the total seating capacity to 321 seats. The addition will utilize the existing building materials (*i.e. natural stone, brick, and cedar siding*), and be identical in color and scale. On May 9, 2017, a site plan (*i.e. SP2017-012*) was approved by the Planning and Zoning Commission. Additionally, on May 15, 2019, the City Council approved variances to the IH-30 Overlay (IH-30 OV) District standards by allowing for the use of wood beyond 10% on the elevations (*i.e. Corporate Identity*), and to allow more than one (1) full parking bay [*i.e. two (2) rows of parking with a drive aisle*] between the primary building and the IH-30 right-of-way. The subject property is zoned Commercial (C) District, is located within the IH-30 Overlay (IH-30 OV) District, and is addressed as 912 E. IH-30.

**LEFT ELEVATION (WEST)** 

SV CRIMP METAL ROOF
(TO MATCH EXISTING)

STANED WOOD ARD

ATTURAL STONE
VENEFER PILASTER
(TO MATCH EXISTING)

**REAR ELEVATION (NORTH)** 

| EXTERIOR FINISH SCHEDULE                                    |                                                                                                         |  |
|-------------------------------------------------------------|---------------------------------------------------------------------------------------------------------|--|
| TRIM & WOOD SHUTTERS                                        | PRE-STAINED CEDAR, HENRY POOR LUMBER<br>CEDARTONE TWP #1501 STAIN FORMULA                               |  |
| FIBER CEMENT SIDING                                         | ALLURA<br>LAP SIDING, RUSTIC CEDAR; COLOR: MAPLE<br>VERTICAL PANEL, RUSTIC 8" O.C. GROOVE; COLOR: MAPLE |  |
| FRONT ENTRANCE DOORS                                        | METAL DOORS (FAUX WOOD)<br>STEELCRAFT "GRAIN-TECH" (MAPLE FINISH)                                       |  |
| TRIM, METAL FLASHING & GUTTERS                              | PAINT #1:<br>SHERWIN WILLIAMS PAINTS, GREEN                                                             |  |
| DOWNSPOUTS                                                  | PAINT #2:<br>SHERWIN WILLIAMS PAINTS, #2195 "ROADSIDE"<br>FINISH COLOR TO MATCH PRE-STAINED CEDAR       |  |
| METAL DOORS & FRAMES,<br>DUMPSTER GATES & BOLLARDS, RAILING | PAINT #3:<br>SHERWIN WILLIAMS PAINTS, GLOSS BLACK                                                       |  |
| BRICK VENEER                                                | CLAYMEX<br>OLD DENVER                                                                                   |  |
| BRICK VENEER (ALTERNATE)                                    | GENERAL SHALE<br>PHOENIX C652                                                                           |  |
| NATURAL STONE VENEER                                        | NATURAL STONE VENEERS INTERNATIONAL, INC.<br>TRADITIONAL COLLECTION, FAIRMONT                           |  |
| METAL ROOF                                                  | METAL SALES<br>5V-CRIMP, GALVALUME                                                                      |  |