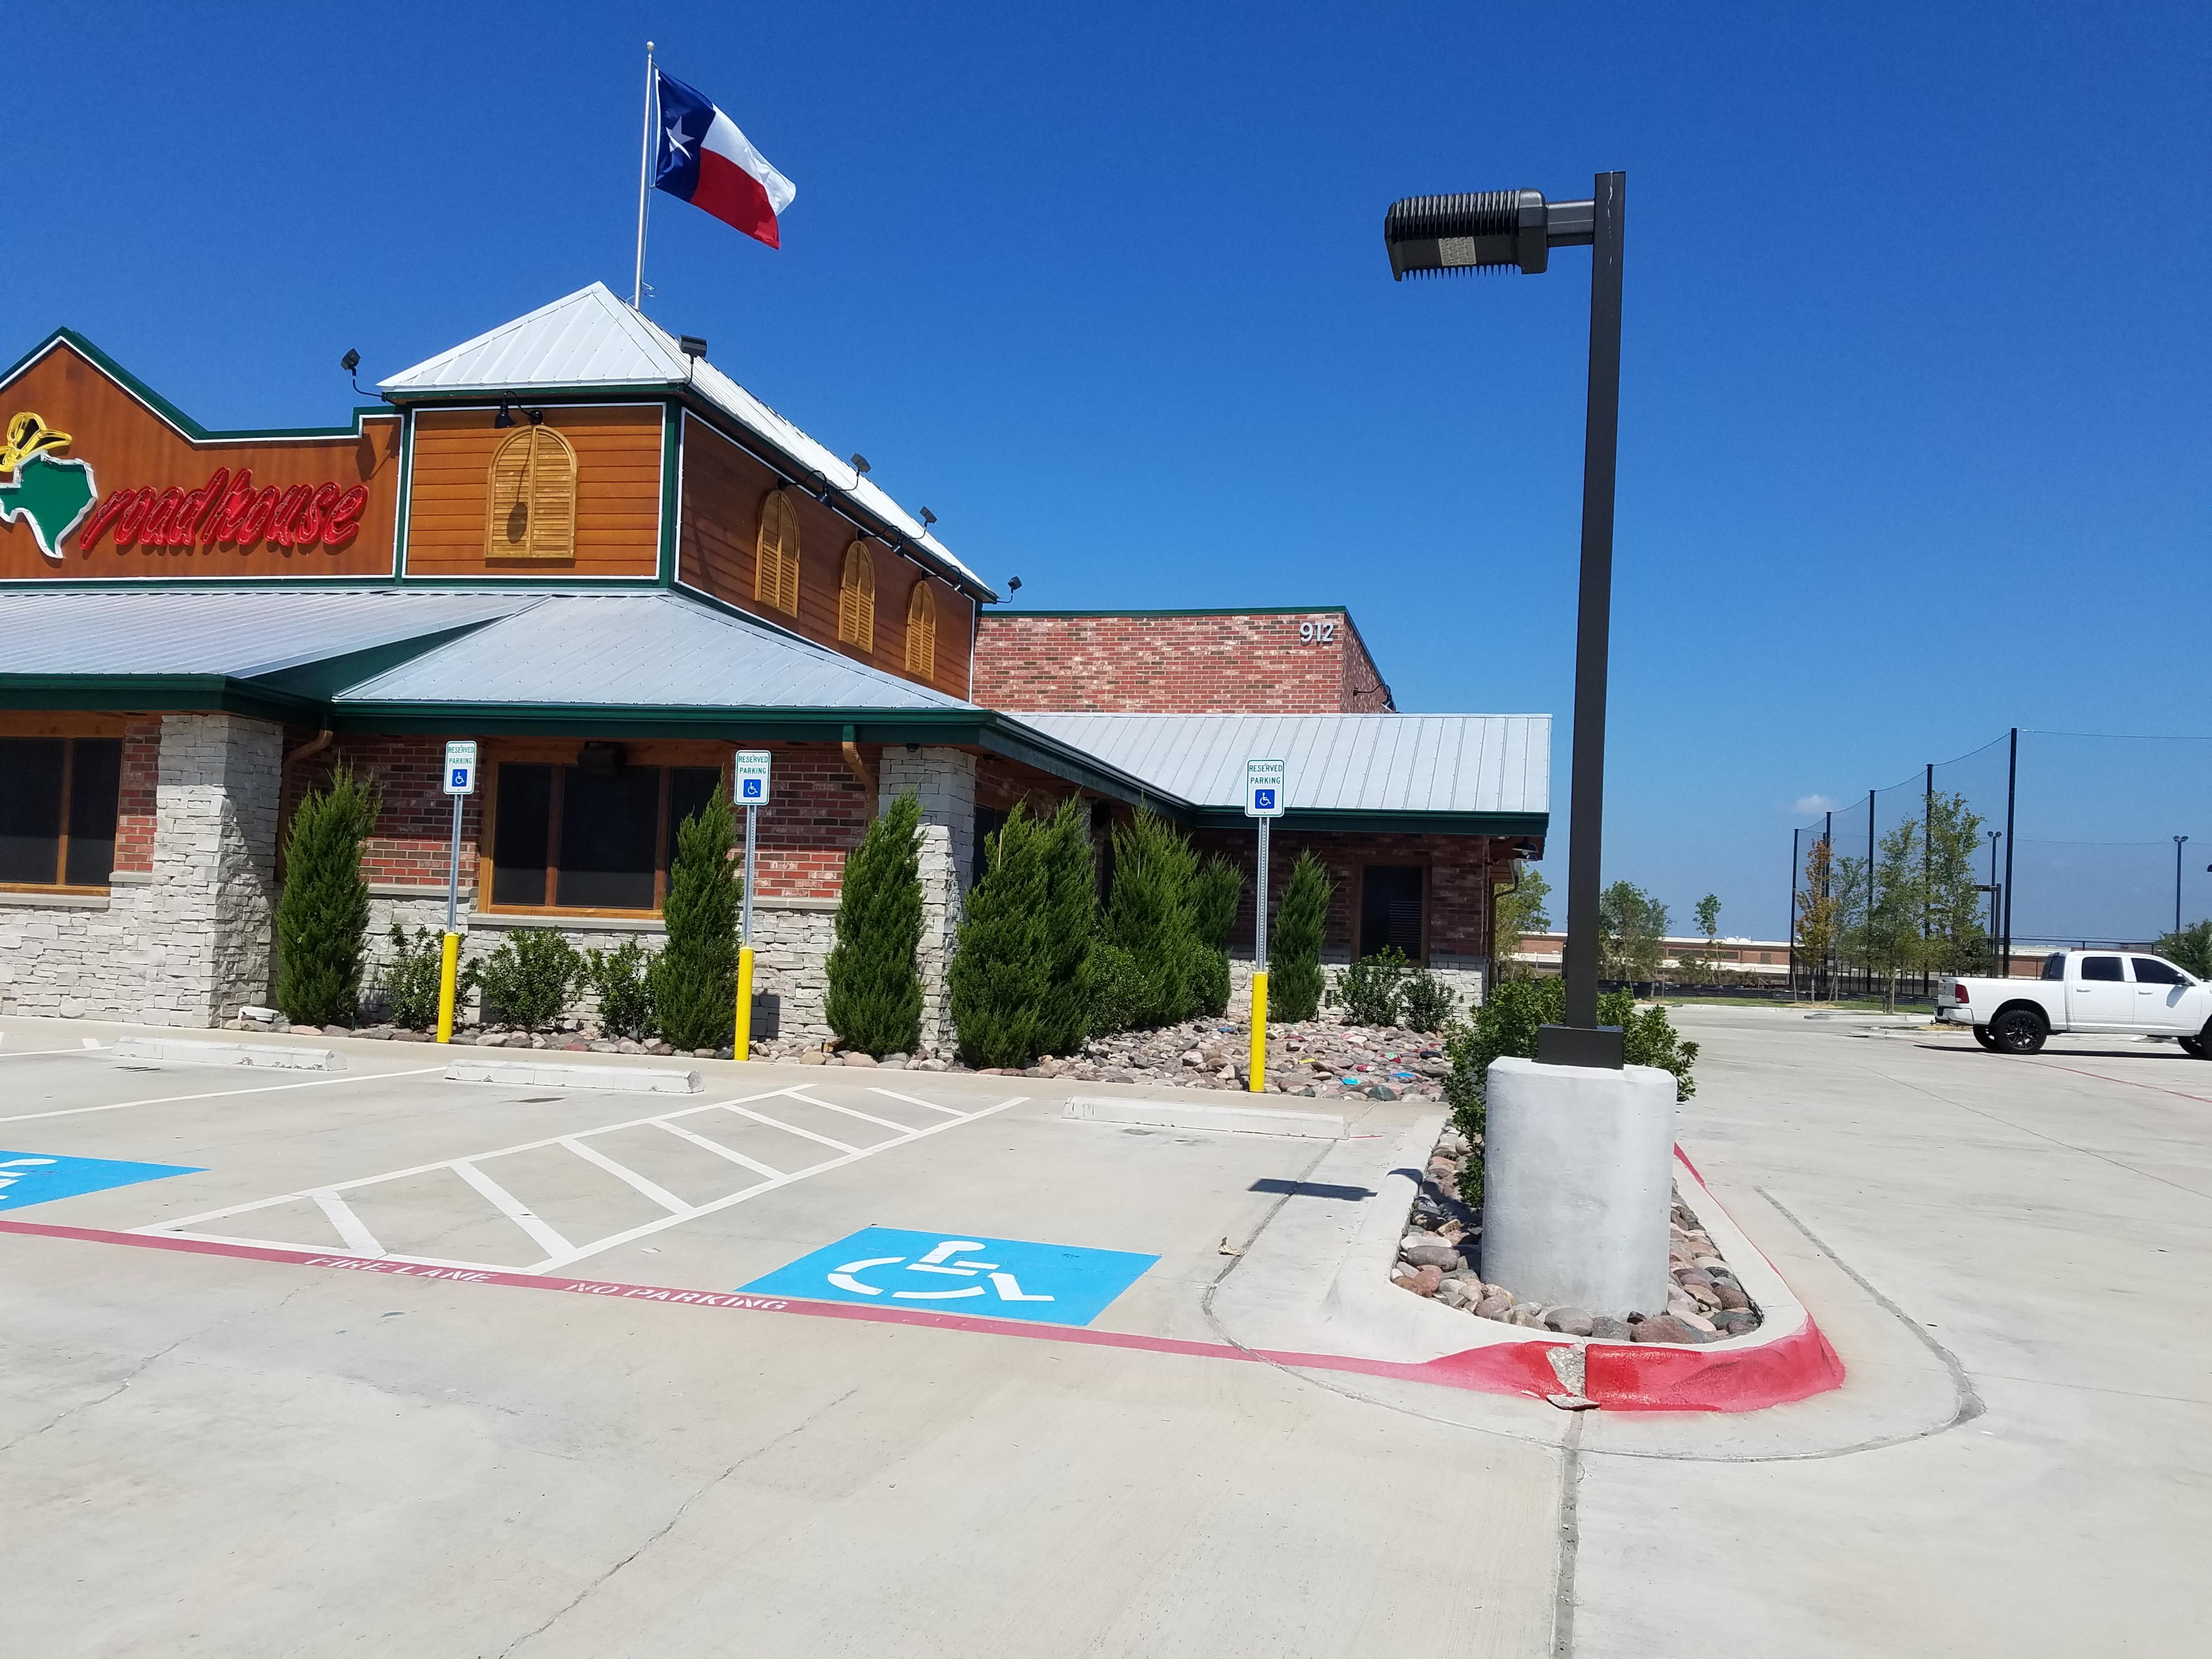

**DATE:** August 27, 2019

**SUBJECT:** SP2019-032.; Amended Building Elevations – Texas Roadhouse

The applicant, Janet Reid of Greenberg Farrow, is requesting approval of an amended site plan for the purpose of amending the building elevations to incorporate a 487 SF addition adjacent to the southeast corner (*i.e. front elevation*) of the existing Texas Roadhouse restaurant. This will increase the overall size of the building to 7,907 SF [*i.e.* 487 SF + 7,420 SF] and will add 40 additional seats to the dining area, increasing the total seating capacity to 321 seats. The addition will utilize the existing building materials (*i.e. natural stone, brick, and cedar siding*), and be identical in color and scale. On May 9, 2017, a site plan (*i.e. SP2017-012*) was approved by the Planning and Zoning Commission. Additionally, on May 15, 2019, the City Council approved variances to the IH-30 Overlay (IH-30 OV) District standards by allowing for the use of wood beyond 10% on the elevations (*i.e. Corporate Identity*), and to allow more than one (1) full parking bay [*i.e. two (2) rows of parking with a drive aisle*] between the primary building and the IH-30 right-of-way. The subject property is zoned Commercial (C) District, is located within the IH-30 Overlay (IH-30 OV) District, and is addressed as 912 E. IH-30.

912 E I30

Zoning

Subdivision ROCKWALL PINE ADDITION

Tract 4

Block

Lot No

Parcel No

**General Plan** 