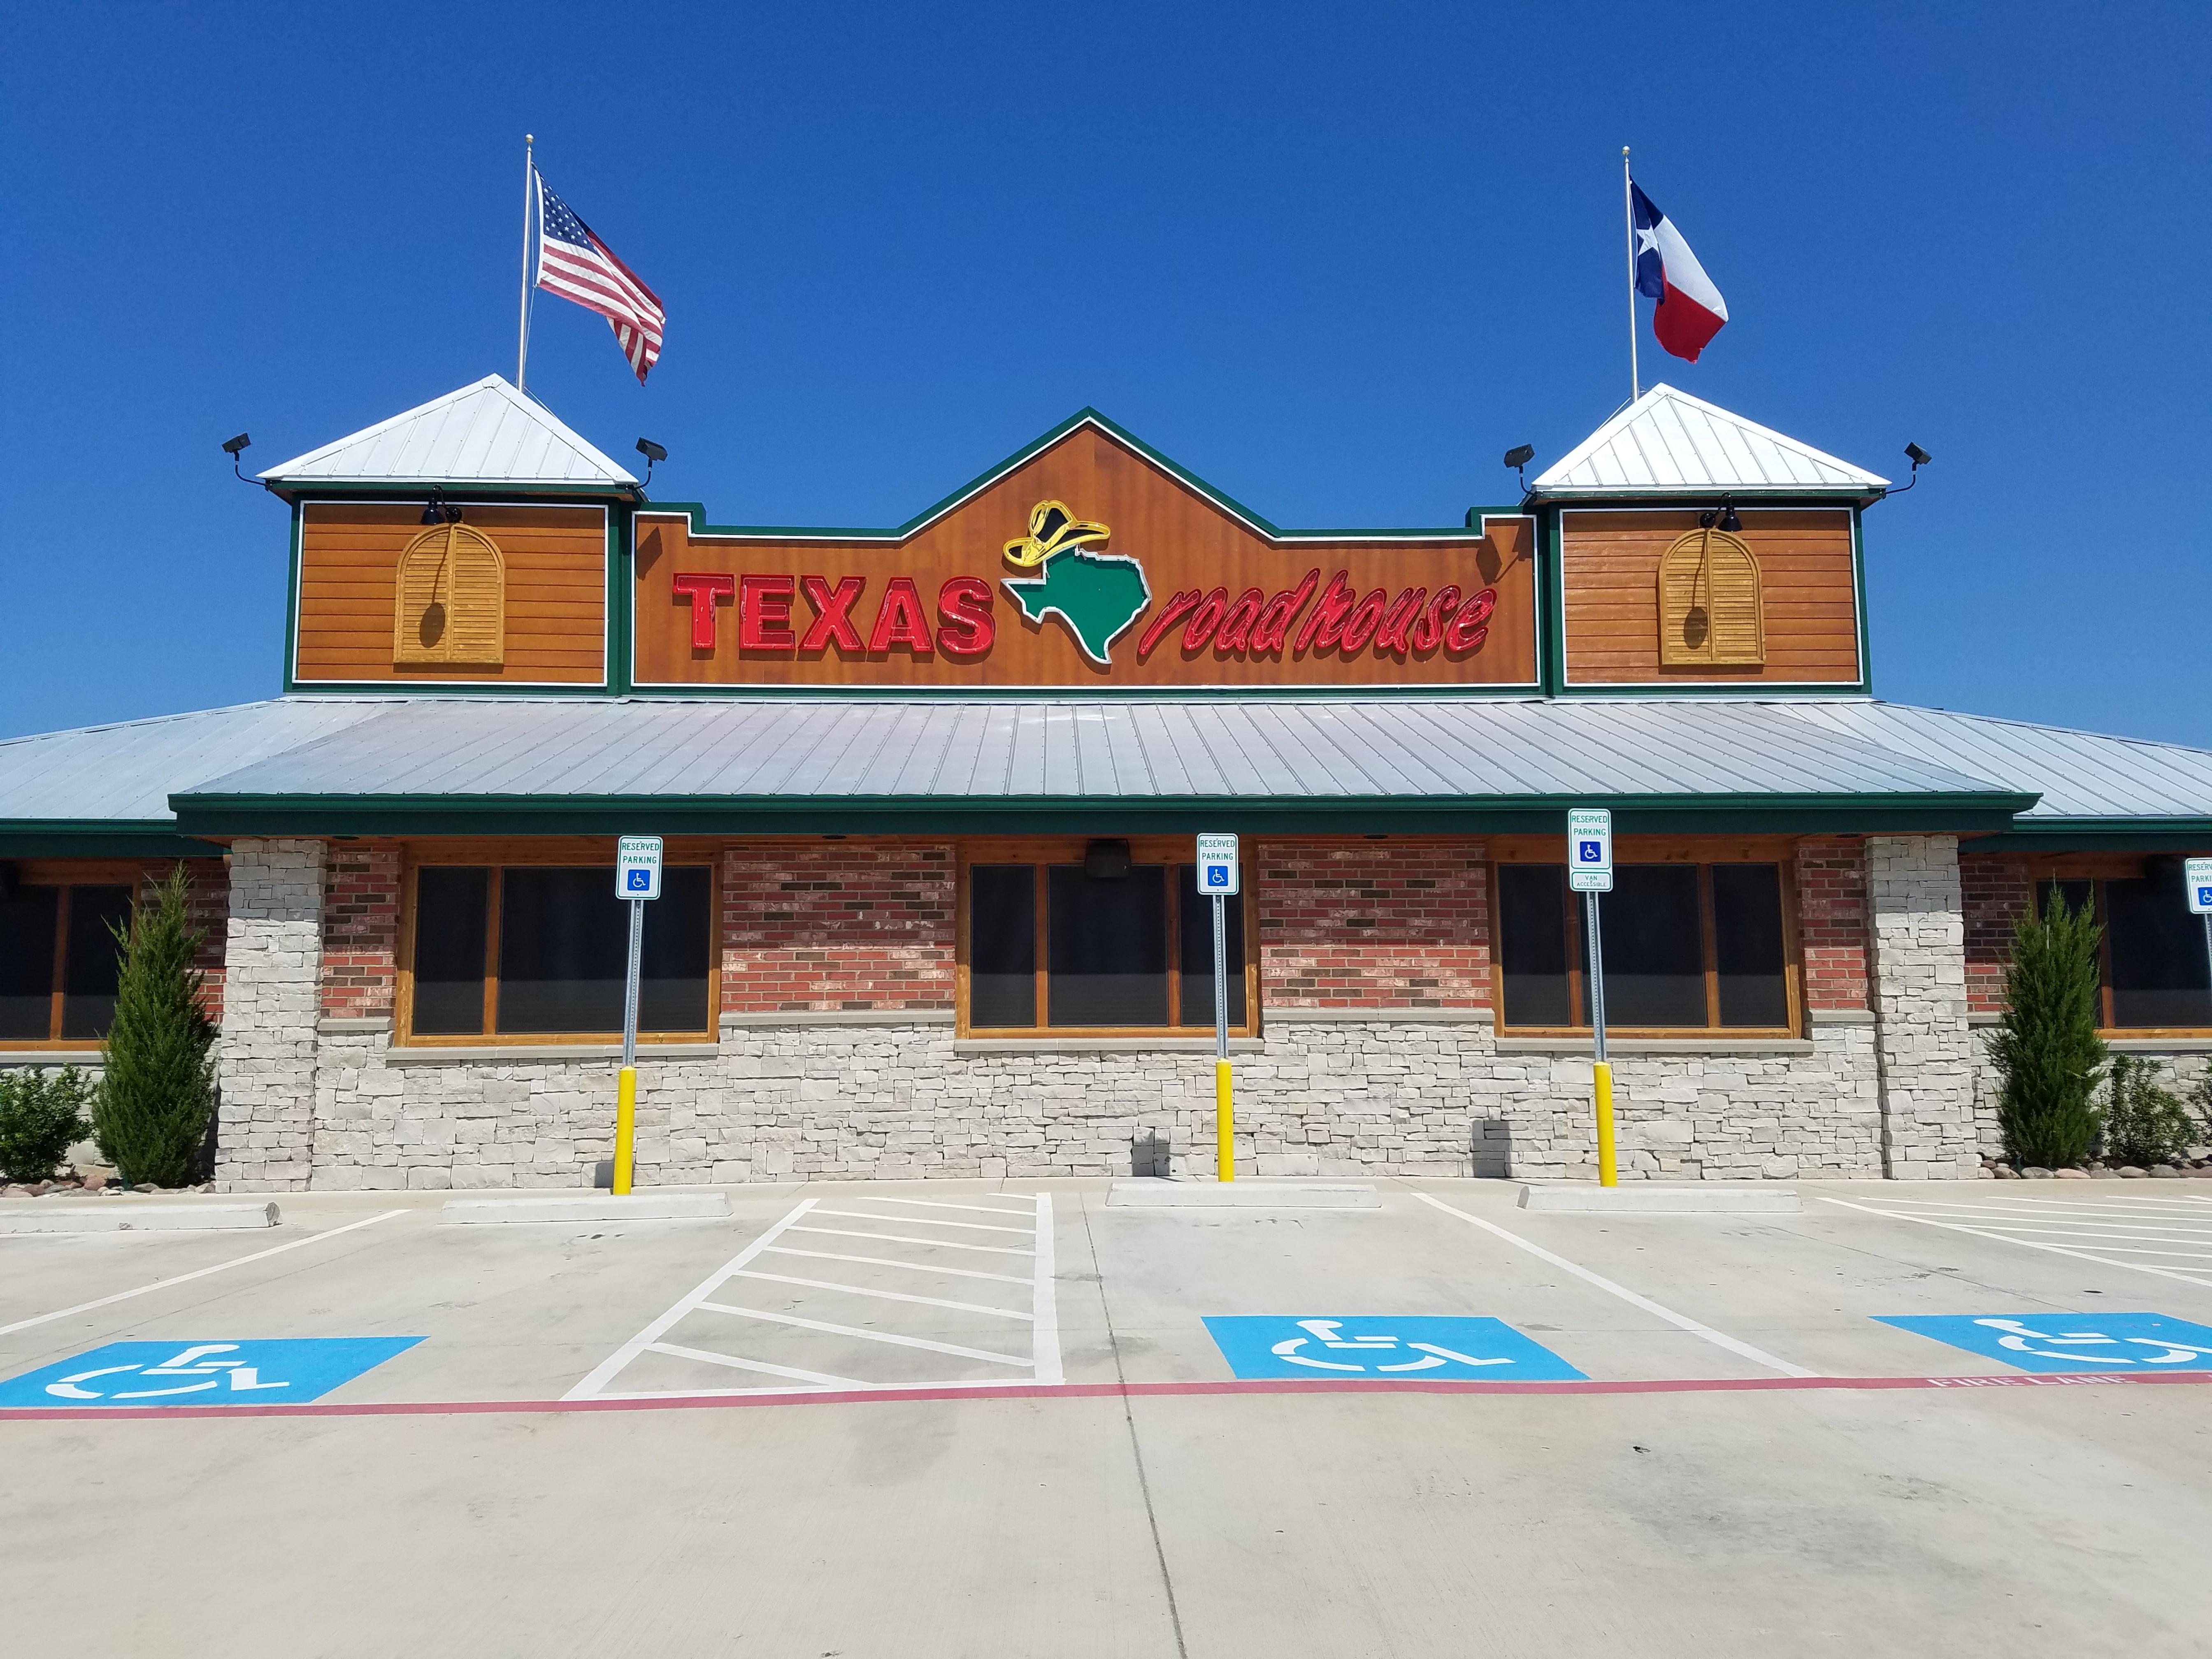

**DATE:** August 27, 2019

**SUBJECT:** SP2019-032.; Amended Building Elevations – Texas Roadhouse

The applicant, Janet Reid of Greenberg Farrow, is requesting approval of an amended site plan for the purpose of amending the building elevations to incorporate a 487 SF addition adjacent to the southeast corner (*i.e. front elevation*) of the existing Texas Roadhouse restaurant. This will increase the overall size of the building to 7,907 SF [*i.e.* 487 SF + 7,420 SF] and will add 40 additional seats to the dining area, increasing the total seating capacity to 321 seats. The addition will utilize the existing building materials (*i.e. natural stone, brick, and cedar siding*), and be identical in color and scale. On May 9, 2017, a site plan (*i.e. SP2017-012*) was approved by the Planning and Zoning Commission. Additionally, on May 15, 2019, the City Council approved variances to the IH-30 Overlay (IH-30 OV) District standards by allowing for the use of wood beyond 10% on the elevations (*i.e. Corporate Identity*), and to allow more than one (1) full parking bay [*i.e. two (2) rows of parking with a drive aisle*] between the primary building and the IH-30 right-of-way. The subject property is zoned Commercial (C) District, is located within the IH-30 Overlay (IH-30 OV) District, and is addressed as 912 E. IH-30.

912 E I30

Zoning

Subdivision ROCKWALL PINE ADDITION

Tract 4

Block

Lot No

Parcel No

**General Plan** 