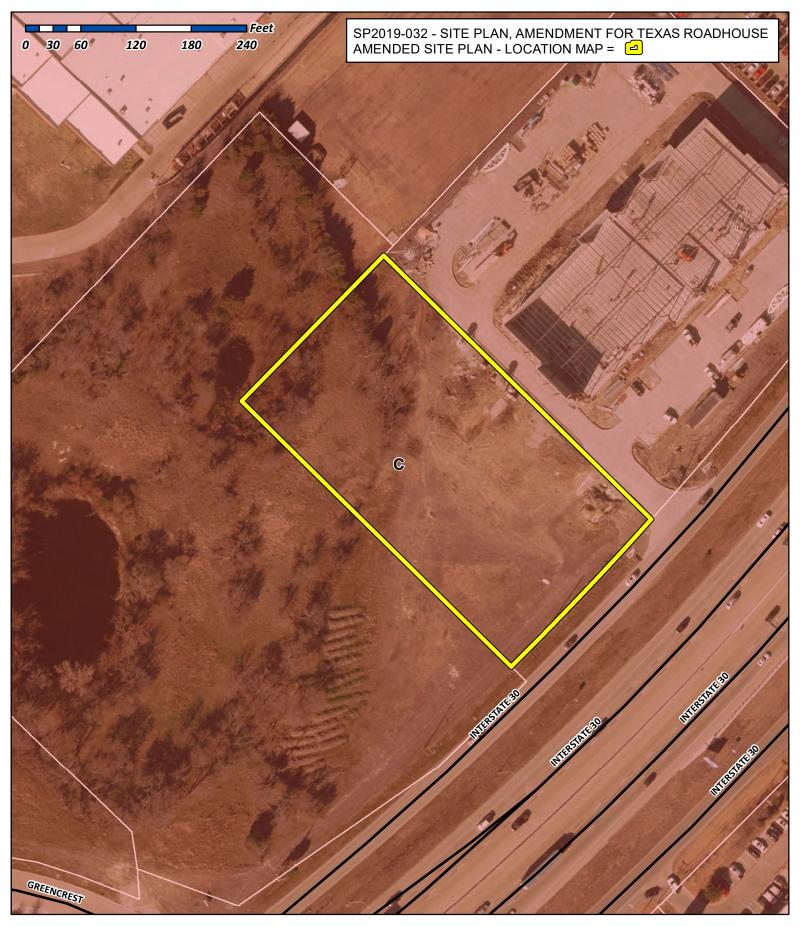

**DATE:** August 27, 2019

**SUBJECT:** SP2019-032.; Amended Building Elevations – Texas Roadhouse

The applicant, Janet Reid of Greenberg Farrow, is requesting approval of an amended site plan for the purpose of amending the building elevations to incorporate a 487 SF addition adjacent to the southeast corner (*i.e. front elevation*) of the existing Texas Roadhouse restaurant. This will increase the overall size of the building to 7,907 SF [*i.e.* 487 SF + 7,420 SF] and will add 40 additional seats to the dining area, increasing the total seating capacity to 321 seats. The addition will utilize the existing building materials (*i.e. natural stone, brick, and cedar siding*), and be identical in color and scale. On May 9, 2017, a site plan (*i.e. SP2017-012*) was approved by the Planning and Zoning Commission. Additionally, on May 15, 2019, the City Council approved variances to the IH-30 Overlay (IH-30 OV) District standards by allowing for the use of wood beyond 10% on the elevations (*i.e. Corporate Identity*), and to allow more than one (1) full parking bay [*i.e. two (2) rows of parking with a drive aisle*] between the primary building and the IH-30 right-of-way. The subject property is zoned Commercial (C) District, is located within the IH-30 Overlay (IH-30 OV) District, and is addressed as 912 E. IH-30.

(8/21/2019 4:58 PM DG)

SP2019-032: Administrative Site Plan – Texas Roadhouse- 487 SF Addition

Please address the following comments (M= Mandatory Comments; I = Informational Comments).

- I.1 This is a request for the approval of an amended site plan for the Texas Roadhouse restaurant on a2.07-acre parcel of land identified as Lot 1, Block A, Texas Roadhouse Addition, City of Rockwall, Rockwall County, Texas, zoned Commercial (C) District, located within the IH-30 Overlay (IH-30 OV) District, located east of the intersection of Greencrest Boulevard and addressed as 912 E. IH-30.
- 1.2 For questions or comments concerning this case, please contact David Gonzales in the Planning Department at (972) 772-6488 or email dgonzales@rockwall.com.
- M.3 For reference, include the case number (SP2019-032) in the lower right hand corner of all pages on future submittals
- I.4 The proposed administrative site plan shall conform to all standards and requirements of the Unified Development Code(UDC), staff comments provided by the Planning, Engineering, Building Inspections, and Fire Department as indicated in the Project Plan Review document
- I.5 Please note that failure to address all comments provided by staff by5:00 PM on September 4, 2019 will result in the automatic denial of the case on the grounds of an incomplete submittal No refund will be given for cases that are denied due to an incomplete submittal and a new application and fee will be required to resubmit the case.
- 1.6 The proposed amended building elevations require approval by the Architectural Review Board(ARB). The scheduled ARB meeting date is August 27, 2019. The meeting will begin at 5:00 p.m. in the City's Council Chambers. A representative is required to be present for this meeting
- I.7 Staff has identified the aforementioned items necessary to continue the submittal process Please make these revisions and corrections, and provide any additional information that is requested Revisions for this case will be due on September 4, 2019; however, it is encouraged for applicants to submit revisions as soon as possible to give staff ample time to review the case for compliance