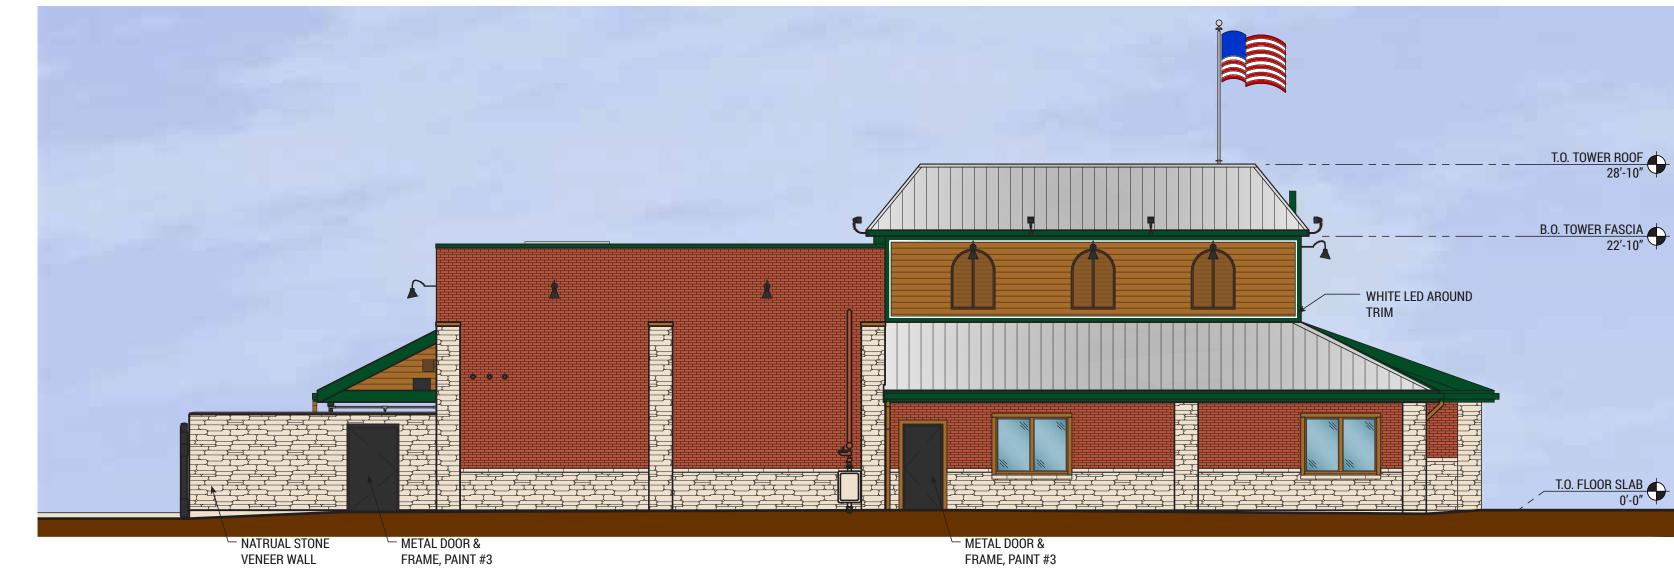

**DATE:** August 27, 2019

**SUBJECT:** SP2019-032.; Amended Building Elevations – Texas Roadhouse

The applicant, Janet Reid of Greenberg Farrow, is requesting approval of an amended site plan for the purpose of amending the building elevations to incorporate a 487 SF addition adjacent to the southeast corner (*i.e. front elevation*) of the existing Texas Roadhouse restaurant. This will increase the overall size of the building to 7,907 SF [*i.e.* 487 SF + 7,420 SF] and will add 40 additional seats to the dining area, increasing the total seating capacity to 321 seats. The addition will utilize the existing building materials (*i.e. natural stone, brick, and cedar siding*), and be identical in color and scale. On May 9, 2017, a site plan (*i.e. SP2017-012*) was approved by the Planning and Zoning Commission. Additionally, on May 15, 2019, the City Council approved variances to the IH-30 Overlay (IH-30 OV) District standards by allowing for the use of wood beyond 10% on the elevations (*i.e. Corporate Identity*), and to allow more than one (1) full parking bay [*i.e. two (2) rows of parking with a drive aisle*] between the primary building and the IH-30 right-of-way. The subject property is zoned Commercial (C) District, is located within the IH-30 Overlay (IH-30 OV) District, and is addressed as 912 E. IH-30.

**LEFT ELEVATION (WEST)** 

SV CRIMP METAL ROOF
(TO MATCH EXISTING)

STANED WOOD ARD

ATTURAL STONE
VENEFER PILASTER
(TO MATCH EXISTING)

**REAR ELEVATION (NORTH)** 

| EXTERIOR FINISH SCHEDULE                                    |                                                                                                         |  |
|-------------------------------------------------------------|---------------------------------------------------------------------------------------------------------|--|
| TRIM & WOOD SHUTTERS                                        | PRE-STAINED CEDAR, HENRY POOR LUMBER<br>CEDARTONE TWP #1501 STAIN FORMULA                               |  |
| FIBER CEMENT SIDING                                         | ALLURA<br>LAP SIDING, RUSTIC CEDAR; COLOR: MAPLE<br>VERTICAL PANEL, RUSTIC 8" O.C. GROOVE; COLOR: MAPLE |  |
| FRONT ENTRANCE DOORS                                        | METAL DOORS (FAUX WOOD)<br>STEELCRAFT "GRAIN-TECH" (MAPLE FINISH)                                       |  |
| TRIM, METAL FLASHING & GUTTERS                              | PAINT #1:<br>SHERWIN WILLIAMS PAINTS, GREEN                                                             |  |
| DOWNSPOUTS                                                  | PAINT #2:<br>SHERWIN WILLIAMS PAINTS, #2195 "ROADSIDE"<br>FINISH COLOR TO MATCH PRE-STAINED CEDAR       |  |
| METAL DOORS & FRAMES,<br>DUMPSTER GATES & BOLLARDS, RAILING | PAINT #3:<br>SHERWIN WILLIAMS PAINTS, GLOSS BLACK                                                       |  |
| BRICK VENEER                                                | CLAYMEX<br>OLD DENVER                                                                                   |  |
| BRICK VENEER (ALTERNATE)                                    | GENERAL SHALE<br>PHOENIX C652                                                                           |  |
| NATURAL STONE VENEER                                        | NATURAL STONE VENEERS INTERNATIONAL, INC.<br>TRADITIONAL COLLECTION, FAIRMONT                           |  |
| METAL ROOF                                                  | METAL SALES<br>5V-CRIMP, GALVALUME                                                                      |  |