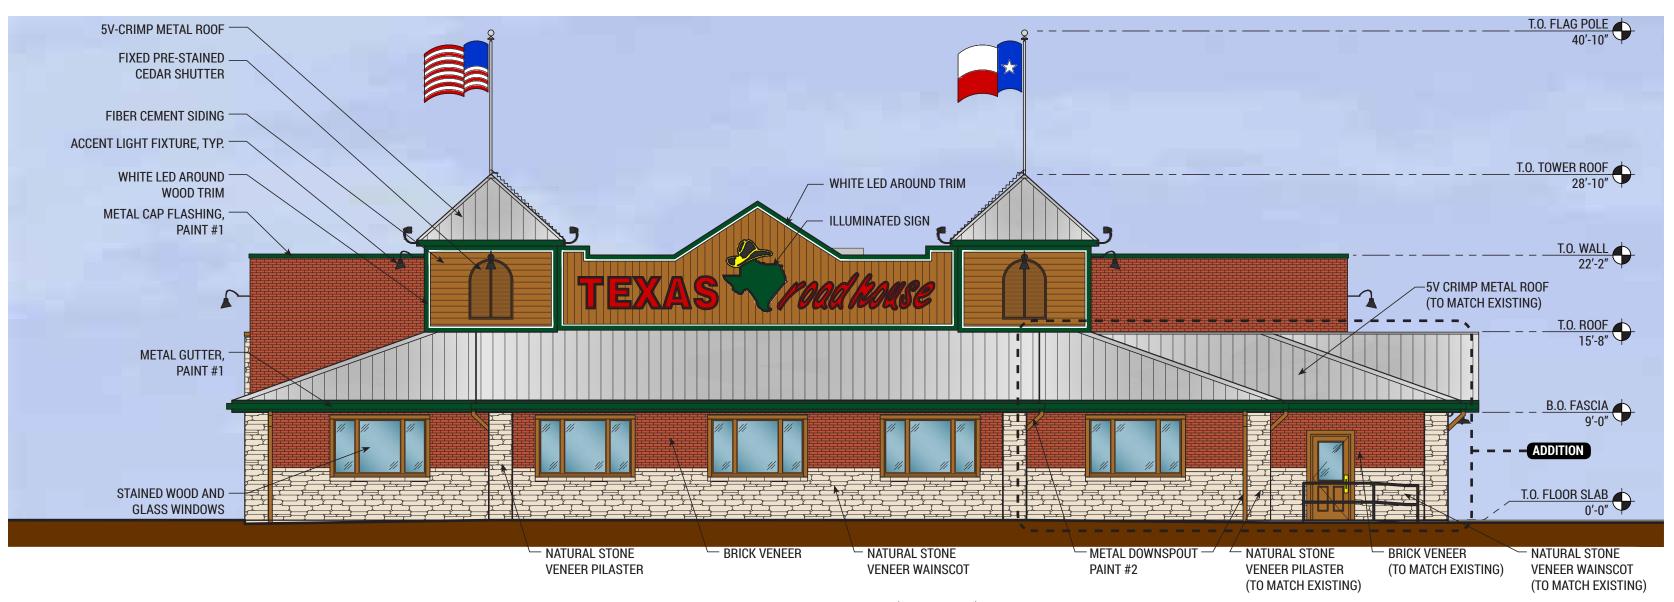

**DATE:** August 27, 2019

**SUBJECT:** SP2019-032.; Amended Building Elevations – Texas Roadhouse

The applicant, Janet Reid of Greenberg Farrow, is requesting approval of an amended site plan for the purpose of amending the building elevations to incorporate a 487 SF addition adjacent to the southeast corner (*i.e. front elevation*) of the existing Texas Roadhouse restaurant. This will increase the overall size of the building to 7,907 SF [*i.e.* 487 SF + 7,420 SF] and will add 40 additional seats to the dining area, increasing the total seating capacity to 321 seats. The addition will utilize the existing building materials (*i.e. natural stone, brick, and cedar siding*), and be identical in color and scale. On May 9, 2017, a site plan (*i.e. SP2017-012*) was approved by the Planning and Zoning Commission. Additionally, on May 15, 2019, the City Council approved variances to the IH-30 Overlay (IH-30 OV) District standards by allowing for the use of wood beyond 10% on the elevations (*i.e. Corporate Identity*), and to allow more than one (1) full parking bay [*i.e. two (2) rows of parking with a drive aisle*] between the primary building and the IH-30 right-of-way. The subject property is zoned Commercial (C) District, is located within the IH-30 Overlay (IH-30 OV) District, and is addressed as 912 E. IH-30.

**LEFT ELEVATION (WEST)** 

SV CRIMP METAL ROOF
(TO MATCH EXISTING)

STANED WOOD ARD

ATTURAL STONE
VENEFER PILASTER
(TO MATCH EXISTING)

**REAR ELEVATION (NORTH)** 

| EXTERIOR FINISH SCHEDULE                                    |                                                                                                         |  |
|-------------------------------------------------------------|---------------------------------------------------------------------------------------------------------|--|
| TRIM & WOOD SHUTTERS                                        | PRE-STAINED CEDAR, HENRY POOR LUMBER<br>CEDARTONE TWP #1501 STAIN FORMULA                               |  |
| FIBER CEMENT SIDING                                         | ALLURA<br>LAP SIDING, RUSTIC CEDAR; COLOR: MAPLE<br>VERTICAL PANEL, RUSTIC 8" O.C. GROOVE; COLOR: MAPLE |  |
| FRONT ENTRANCE DOORS                                        | METAL DOORS (FAUX WOOD)<br>STEELCRAFT "GRAIN-TECH" (MAPLE FINISH)                                       |  |
| TRIM, METAL FLASHING & GUTTERS                              | PAINT #1:<br>SHERWIN WILLIAMS PAINTS, GREEN                                                             |  |
| DOWNSPOUTS                                                  | PAINT #2:<br>SHERWIN WILLIAMS PAINTS, #2195 "ROADSIDE"<br>FINISH COLOR TO MATCH PRE-STAINED CEDAR       |  |
| METAL DOORS & FRAMES,<br>DUMPSTER GATES & BOLLARDS, RAILING | PAINT #3:<br>SHERWIN WILLIAMS PAINTS, GLOSS BLACK                                                       |  |
| BRICK VENEER                                                | CLAYMEX<br>OLD DENVER                                                                                   |  |
| BRICK VENEER (ALTERNATE)                                    | GENERAL SHALE<br>PHOENIX C652                                                                           |  |
| NATURAL STONE VENEER                                        | NATURAL STONE VENEERS INTERNATIONAL, INC.<br>TRADITIONAL COLLECTION, FAIRMONT                           |  |
| METAL ROOF                                                  | METAL SALES<br>5V-CRIMP, GALVALUME                                                                      |  |

ARCHITECTURAL REVIEW BOARD:

On August 27, 2019, the Architectural Review Board (ARB) made a motion to approve the amended building elevations for the proposed 487 SF addition to the southeast corner of the restaurant as submitted. The motion passed by a vote of 4-0, with Board Members Meyrat, Wacker, and Johnson absent.