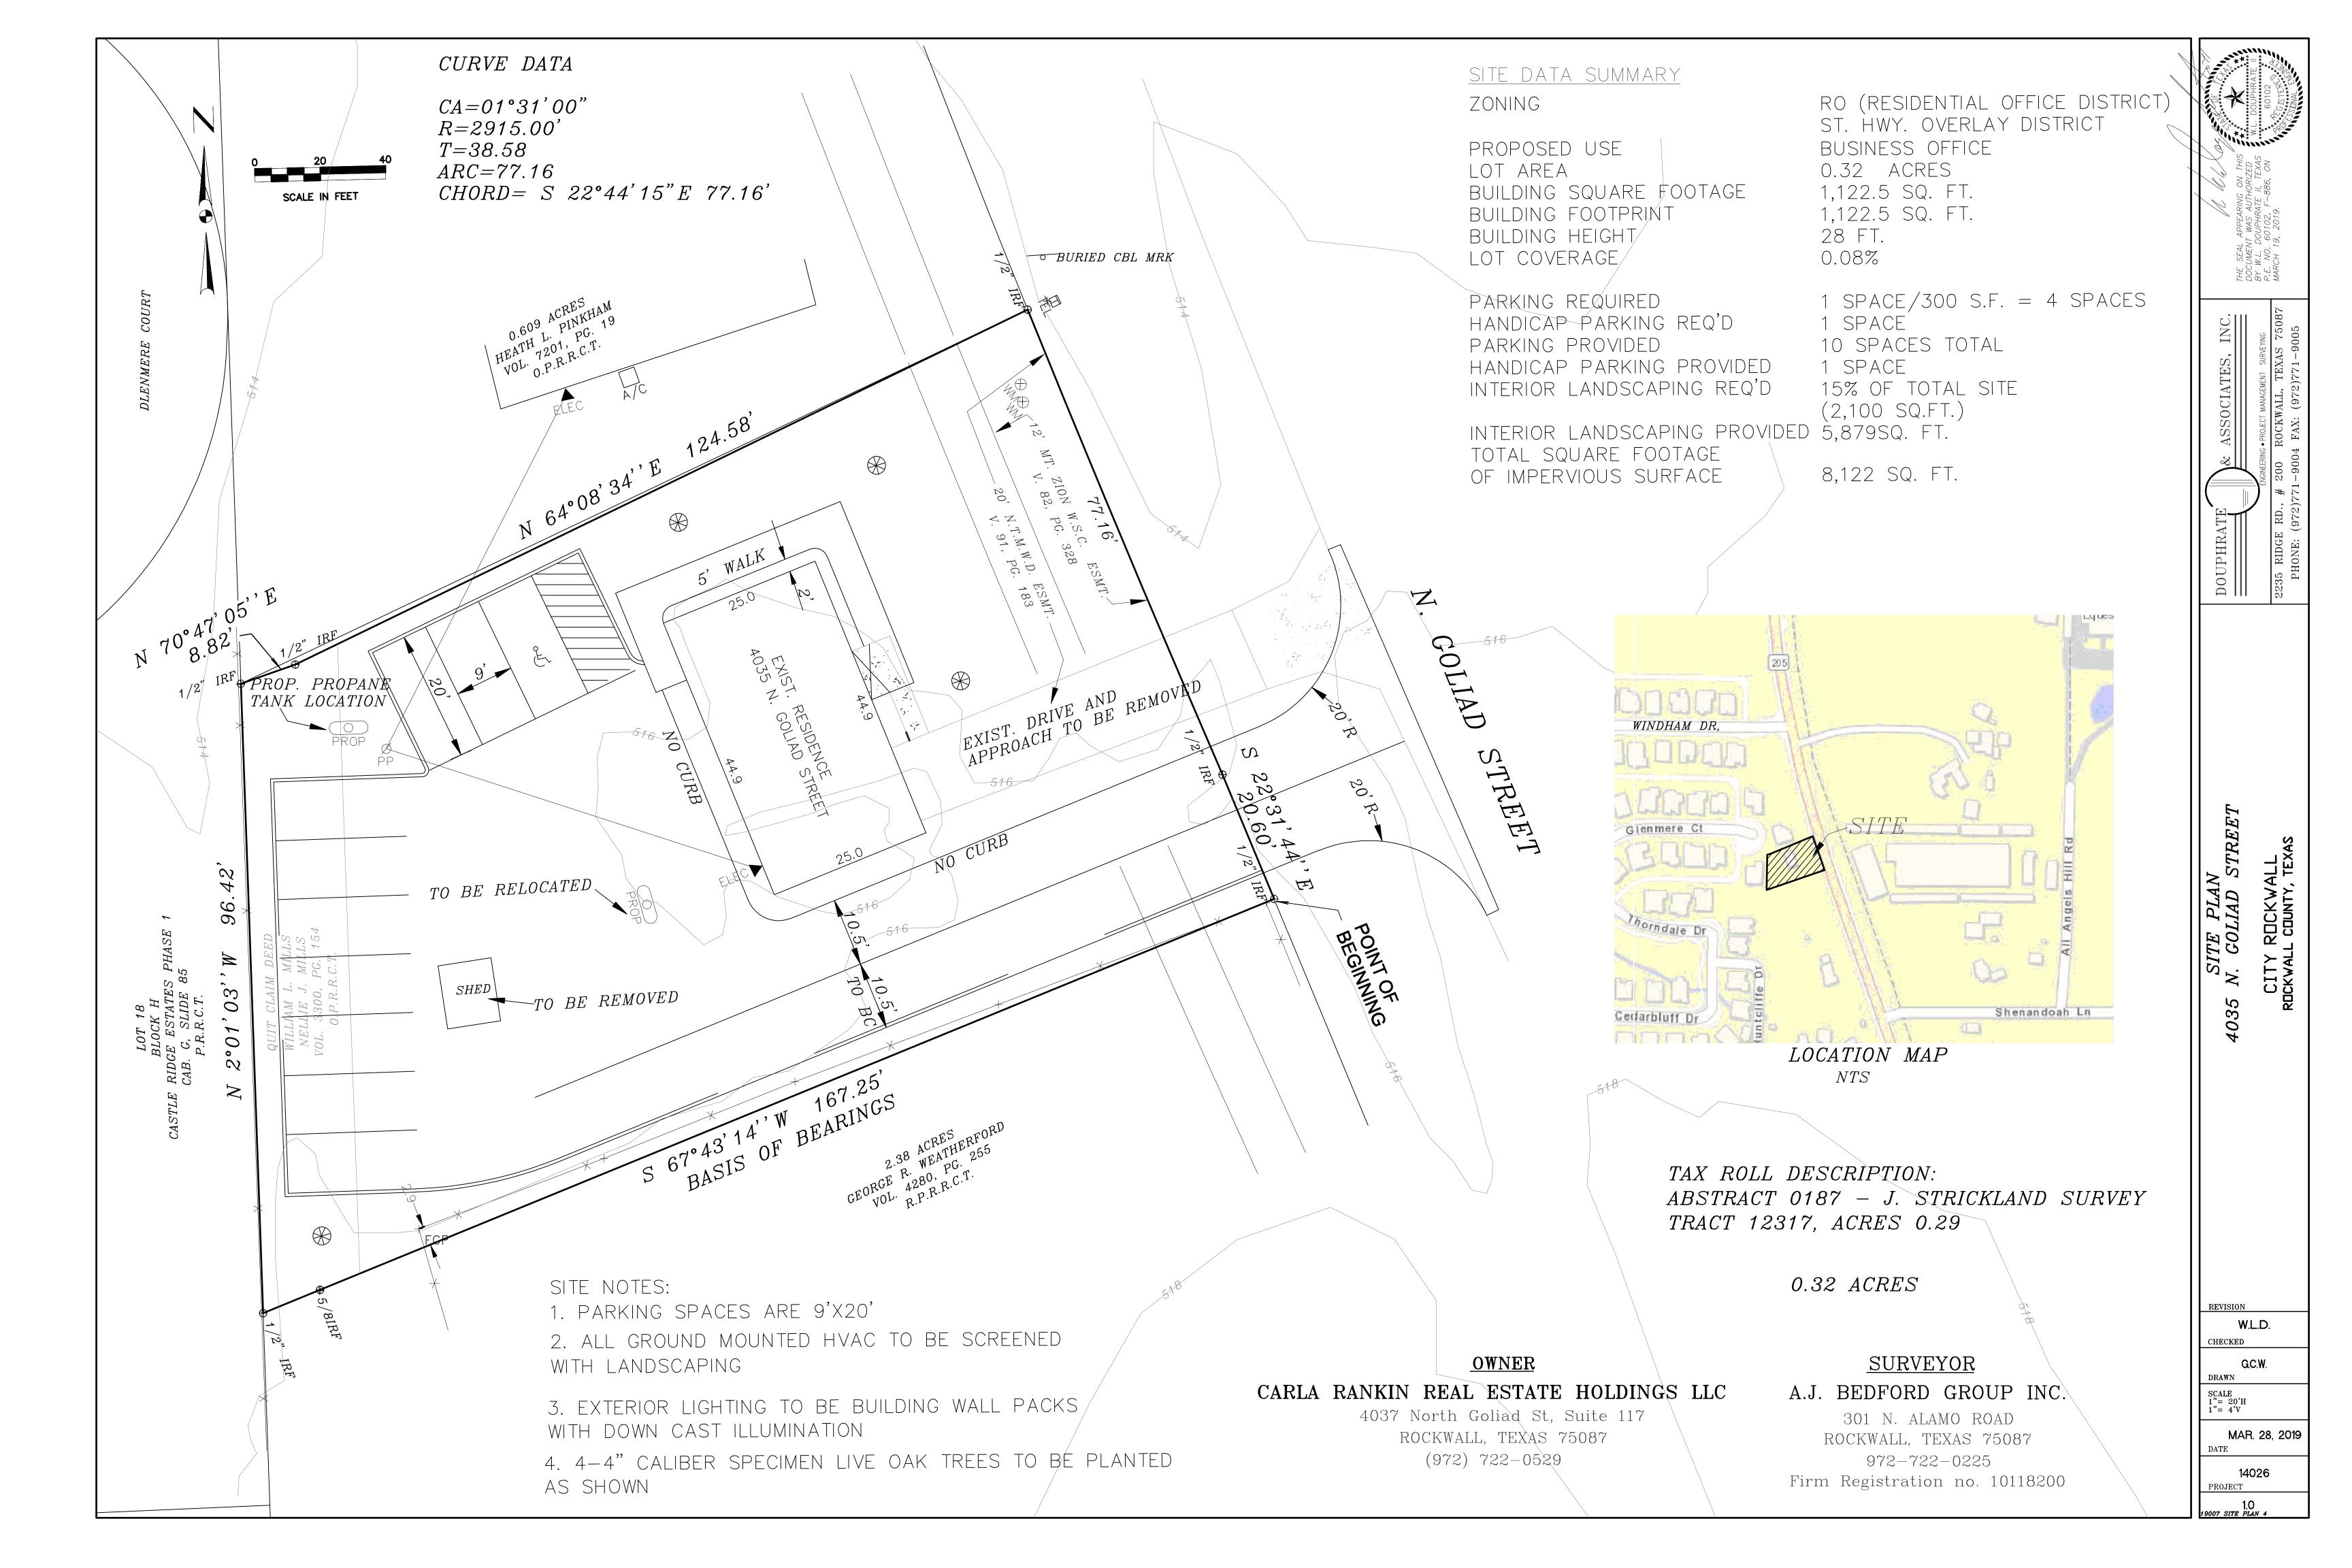

# DENSITY AND DIMENSIONAL REQUIREMENTS

According to Section 1, *Land Use Schedule*, of Article IV, *Permissible Uses*, of the Unified Development Code (UDC), the proposed use (*i.e. a residential-office facility*) is allowed by-right in a Residential (R-O) District and will not require any additional approval with regard to land use. The submitted site plan and landscape plan generally conform to the technical requirements contained within the UDC for a property located within a Residential Office (R-O) District. A summary of the density and dimensional requirements for the subject property are as follows:

| Ordinance Provisions             | Zoning District<br>Standards | Conformance to the Standards |
|----------------------------------|------------------------------|------------------------------|
| Minimum Lot Area                 | 6000 SF                      | X=13,939 SF; In Conformance  |
| Minimum Lot Frontage             | 60-Feet                      | X=97 Feet; In Conformance    |
| Minimum Lot Depth                | 100-Feet                     | X=124=Feet; In Conformance   |
| Minimum Front Yard Setback       | 25-Feet                      | X=25-Feet; In Conformance    |
| Minimum Rear Yard Setback        | 30-Feet                      | X=30-Feet; In Conformance    |
| Minimum Side Yard Setback        | 10-Feet                      | X=10-Feet; In Conformance    |
| Maximum Building Height          | 36-Feet                      | X=28-Feet; In Conformance    |
| Max Building/Lot Coverage        | 40%                          | X=0.08%; In Conformance      |
| Minimum Masonry Requirement      | 90%                          | X=90%; In Conformance        |
| Minimum Number of Parking Spaces | 4-Spaces                     | X=10-Spaces; In Conformance  |
| Minimum Stone Requirement        | 0%                           | X=0; In Conformance          |
| Minimum Landscaping Percentage   | 25%                          | X=42%; In Conformance        |
| Maximum Impervious Coverage      | 75-80%                       | X=60%; In Conformance        |

## TREESCAPE PLAN

This request does not require a treescape plan since there are no protected trees being removed.

## **CONFORMANCE WITH THE CITY'S CODES**

According to Subsection 4.2, *Residential Office (R-O) District*, of Section 5, *Commercial Districts*, of Article V, *District Development Standards*, of the Unified Development Code (UDC), the Residential Office (R-O) District is "...a zoning district intended to recognize the existence of older residential areas of the city where larger houses have been or can be converted from single-family uses to low-intensity office uses in order to extend the economic life of these structures...". The UDC goes on the states that a Residential Office (R-O) District should have principle access to major or secondary thoroughfares and serves as a transition between high intensity, non-residential areas to lower intensity residential areas. In this case, the only exterior improvement will be the construction of the parking lot and will be located behind the existing structure and screened from the residential properties to the west. Given the proposed improvements and the fact that the residential office facility is allowed by-right in a Residential Office (RO) District, the applicant's request appears to conform to the intent of the Residential Office (R-O) District (*i.e. an older home converted into a low-intensity office use*).

#### CONDITIONS OF APPROVAL

If the Planning and Zoning Commission chooses to recommend approval of the applicant's request, then staff would propose the following conditions of approval:

- (1) The applicant shall plant a thick vegetative screening consisting of three (3) tier vegetation (*i.e. a combination of shrubs, tall grasses, and mature trees*) along the west property line;
- (2) The applicant shall provide an updates site plan and landscape plan reflecting the landscape screening.
- (3) Any construction resulting from the approval of this site plan shall conform to the requirements set forth by the Unified Development Code (UDC), the International Building Code (IBC), the Rockwall Municipal Code of Ordinances, city adopted engineering and fire codes and with all other applicable regulatory requirements administered and/or enforced by the state and federal government.