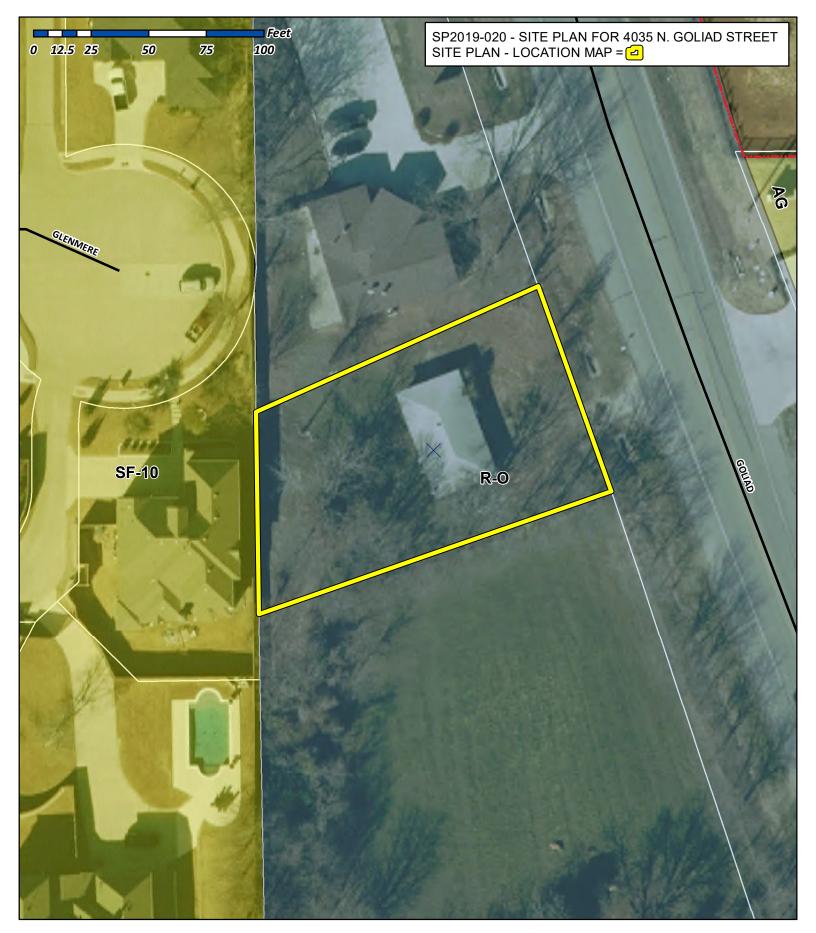

#### **SUMMARY**

Consider a request by Dub Douphrate & Associates on behalf of Carla Rankin of Carla Rankin Real Estate Holdings for the approval of a site plan for an office building on a 0.29-acre tract of land identified as Tract 22 of the J. Strickland Survey, Abstract No. 187, City of Rockwall, Rockwall County, Texas, zoned Residential-Office (RO) District, situated within the North SH-205 Overlay (N. SH-205 OV) District, addressed as 4035 N. Goliad Street, and take any action necessary.

#### BACKGROUND

The subject property was annexed in 1983 [*Ordinance No. 83-57*], is zoned Residential Office (RO) District, is situated within the North SH-205 Overlay (M. SH-205 OV) District, and is addressed as 4035 N. Goliad Street. The home on the subject property was most recently used as a single-family home.

#### ADJACENT LAND USES AND ACCESS

The subject property is located 4035 N. Goliad Street. The land uses adjacent to the subject property are as follows:

<u>North</u>: Directly north of the subject property is a single-family home that has been converted into a hair salon (*i.e. Big Mama's House*). Beyond this is a large vacant tract of land followed by the city limits of Rockwall. These areas are zoned Residential (R-O) Office and Agricultural (AG) Districts.

<u>South</u>: Directly south of the subject property there is a commercial business (*i.e. ALS Plumbing*) and a single-family residential subdivision (*i.e. Harlan Park Subdivision*). There areas are zoned Residential (R-O) Office and Single-Family 10 (SF-10) Districts.

<u>East</u>: Directly east of the subject property is N. Goliad Street [SH-205], which is identified as a M4D (*major collector, four [4] lane, divided roadway*) on the City's Master Thoroughfare Plan. Beyond this is a mini-warehouse facility (*i.e. Public Storage*), which delineates the city limits of Rockwall.

<u>West</u>: Directly west of the subject property there is a single-family residential subdivision (*i.e. Castle Ridge Subdivision*), which is zoned Single-Family 10 (SF-10) District. Following Lake Ray Hubbard, which is located in the City of Dallas.