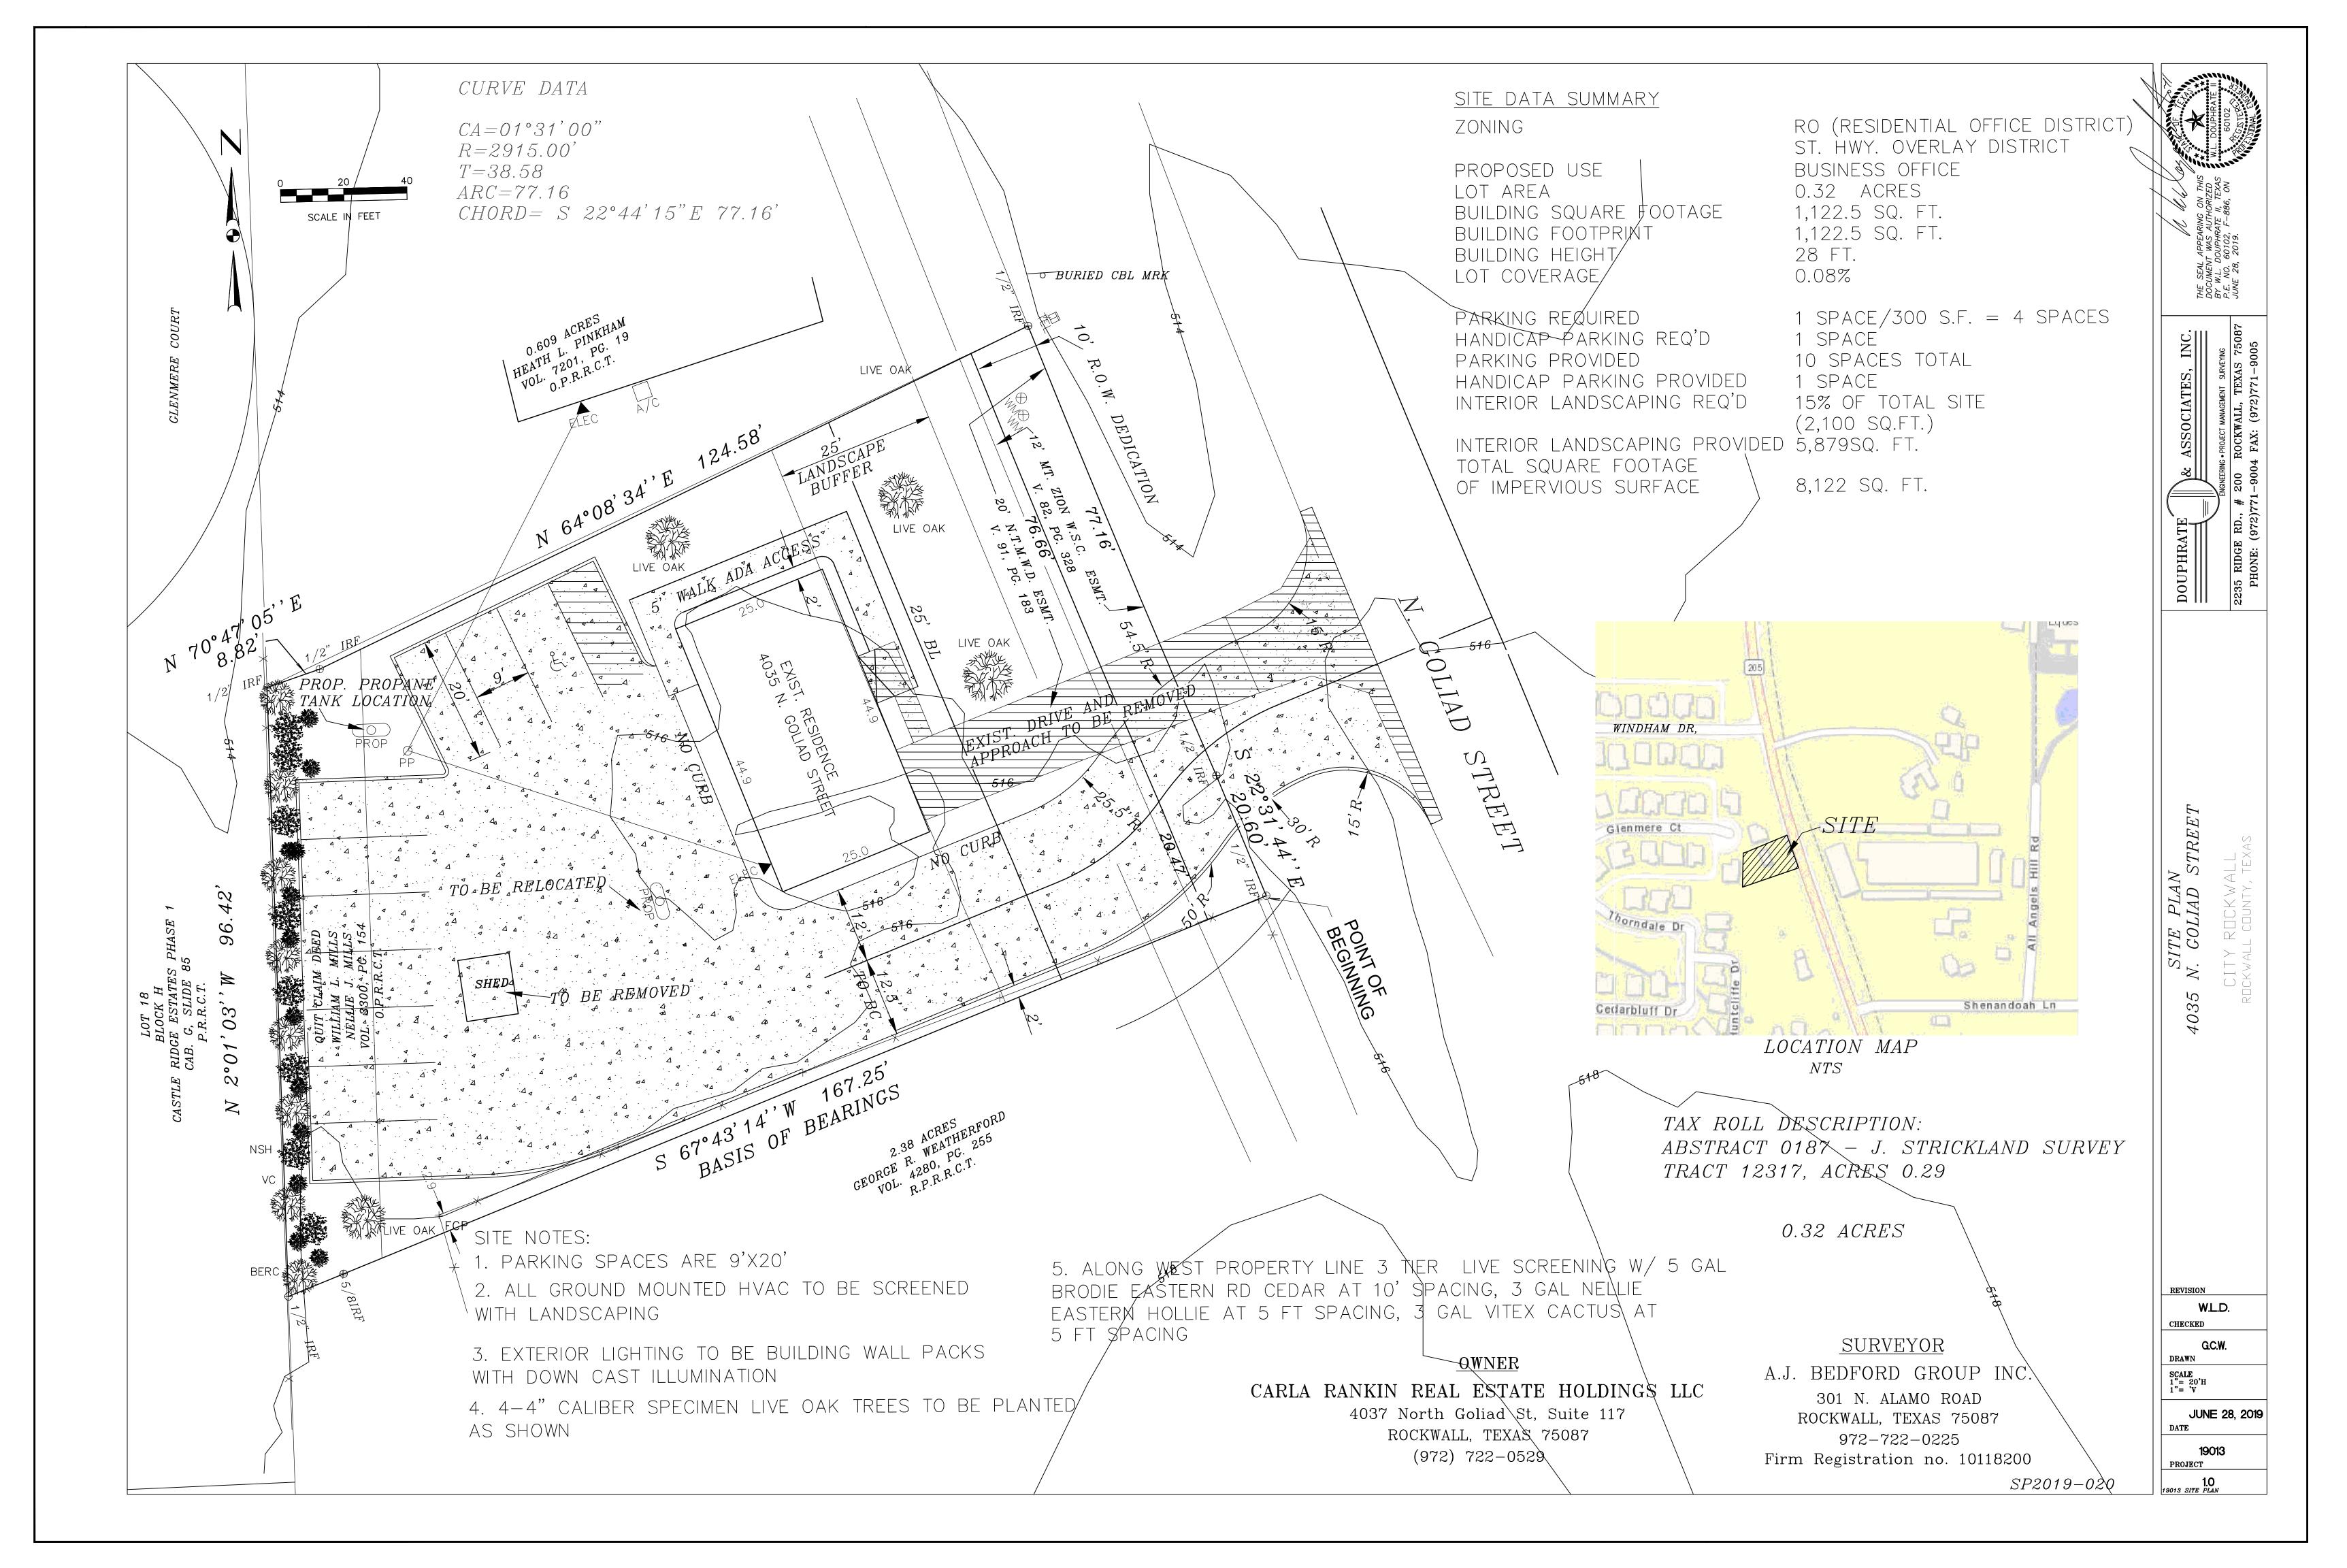

#### **SUMMARY**

Consider a request by Dub Douphrate & Associates on behalf of Carla Rankin of Carla Rankin Real Estate Holdings for the approval of a site plan for an office building on a 0.29-acre tract of land identified as Tract 22 of the J. Strickland Survey, Abstract No. 187, City of Rockwall, Rockwall County, Texas, zoned Residential-Office (RO) District, situated within the North SH-205 Overlay (N. SH-205 OV) District, addressed as 4035 N. Goliad Street, and take any action necessary.

#### BACKGROUND

The subject property was annexed in 1983 [*Ordinance No. 83-57*], is zoned Residential Office (RO) District, is situated within the North SH-205 Overlay (M. SH-205 OV) District, and is addressed as 4035 N. Goliad Street. The home on the subject property was most recently used as a single-family home.

#### **PURPOSE**

The applicant is requesting approval of a site plan for the purpose of converting a residential structure into a residential-office facility. The proposed residential-office facility is currently a single-family home and based on the applicant, the intent is to convert the structure into a residential office facility for a real estate office. Since the use is being converted from a residential to a non-residential land use, the construction of a parking lot is required. According to the applicant, no other changes will be made to the exterior of the building.

# DENSITY AND DIMENSIONAL REQUIREMENTS

According to Section 1, *Land Use Schedule*, of Article IV, *Permissible Uses*, of the Unified Development Code (UDC), the proposed use (*i.e. a residential-office facility*) is allowed by-right in a Residential (R-O) District and will not require any additional approval with regard to land use. The submitted site plan and landscape plan generally conform to the technical requirements contained within the UDC for a property located within a Residential Office (R-O) District. A summary of the density and dimensional requirements for the subject property are as follows:

| Ordinance Provisions             | Zoning District<br>Standards | Conformance to the Standards |
|----------------------------------|------------------------------|------------------------------|
| Minimum Lot Area                 | 6000 SF                      | X=13,939 SF; In Conformance  |
| Minimum Lot Frontage             | 60-Feet                      | X=97 Feet; In Conformance    |
| Minimum Lot Depth                | 100-Feet                     | X=124=Feet; In Conformance   |
| Minimum Front Yard Setback       | 25-Feet                      | X=25-Feet; In Conformance    |
| Minimum Rear Yard Setback        | 30-Feet                      | X=30-Feet; In Conformance    |
| Minimum Side Yard Setback        | 10-Feet                      | X=10-Feet; In Conformance    |
| Maximum Building Height          | 36-Feet                      | X=28-Feet; In Conformance    |
| Max Building/Lot Coverage        | 40%                          | X=0.08%; In Conformance      |
| Minimum Masonry Requirement      | 90%                          | X=90%; In Conformance        |
| Minimum Number of Parking Spaces | 4-Spaces                     | X=10-Spaces; In Conformance  |
| Minimum Stone Requirement        | 0%                           | X=0; In Conformance          |
| Minimum Landscaping Percentage   | 25%                          | X=42%; In Conformance        |
| Maximum Impervious Coverage      | 75-80%                       | X=60%; In Conformance        |

## TREESCAPE PLAN

This request does not require a treescape plan since there are no protected trees being removed.

## **CONFORMANCE WITH THE CITY'S CODES**

According to Subsection 4.2, *Residential Office (R-O) District*, of Section 5, *Commercial Districts*, of Article V, *District Development Standards*, of the Unified Development Code (UDC), the Residential Office (R-O) District is "...a zoning district intended to recognize the existence of older residential areas of the city where larger houses have been or can be converted from single-family uses to low-intensity office uses in order to extend the economic life of these structures...". The UDC goes on the states that a Residential Office (R-O) District should have principle access to major or secondary thoroughfares and serves as a transition between high intensity, non-residential areas to lower intensity residential areas. In this case, the only exterior improvement will be the construction of the parking lot and will be located behind the existing structure and screened from the residential properties to the west. Given the proposed improvements and the fact that the residential office facility is allowed by-right in a Residential Office (RO) District, the applicant's request appears to conform to the intent of the Residential Office (R-O) District (*i.e. an older home converted into a low-intensity office use*).