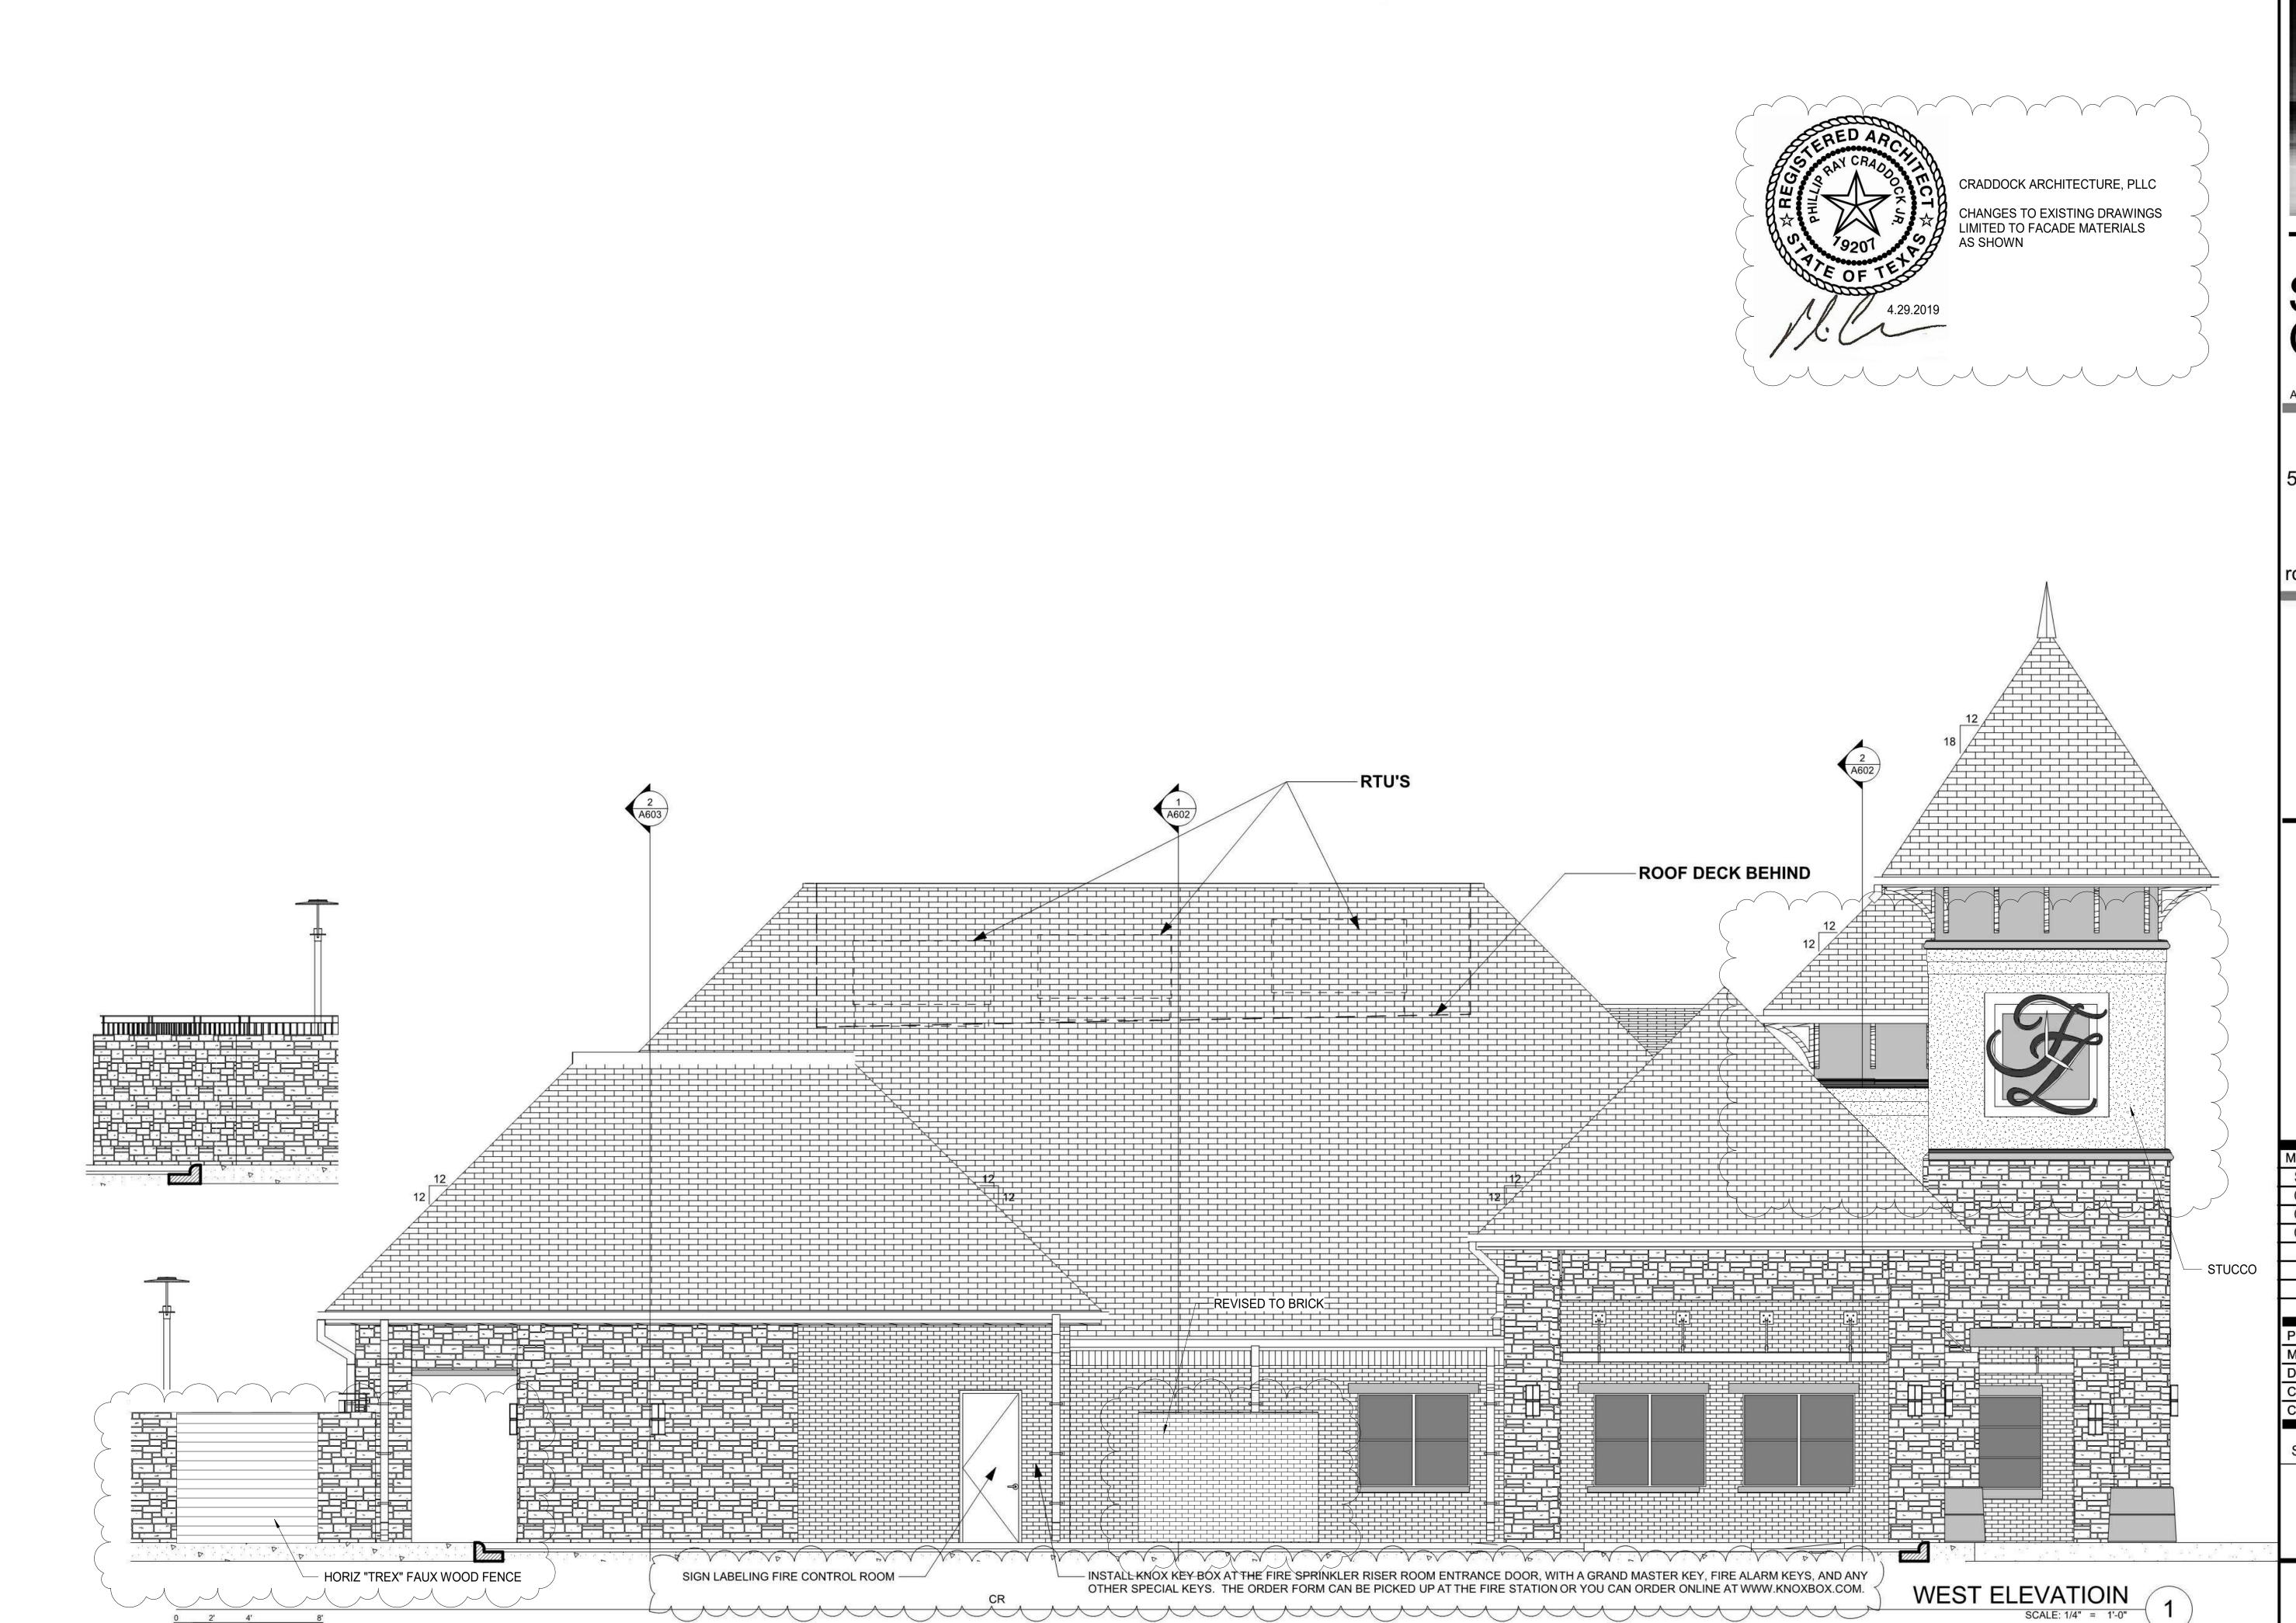

**DATE:** April 30, 2019

SUBJECT: SP2019-011; Amended Site Plan for Medical Office Building

On September 26, 2019, the Planning and Zoning Commission approved a site plan [i.e. SP2017-023] for the proposed development. On April 20, 2019, the applicant -- Phil Craddock of Craddock Architects -- submitted an application requesting approval of an amended site plan for the purpose of proposing changes to the façade of the approved building elevations. These changes include replacing portions of the brick and stone with stucco in certain areas of all sides of the building elevations. The upper portions of the tower elements, between the cast stone sills, are cladded with brick. These areas will be replaced with stucco as indicated on the revised building elevations. Additionally, the rear façade (i.e. north elevation) is composed primarily of stone, which exceeds the Scenic Overlay (SOV) District standards. The applicant is requesting to allow for portions of the rear façade (i.e. north elevation) to be replaced with stucco. Despite the changes, the building will maintain conformance with the SOV standard of a minimum of 20% natural stone. The Architectural Review Board (ARB) will provide a recommendation to the Planning and Zoning Commission at the April 30, 2019 meeting. Staff will also be available at this meeting.

- \*\* Planning Department General Comments to be addressed:
- 1. Adherence to Engineering and Fire Department standards shall be required
- 2. Re-label revised building elevation plan documents with "Case No. SP2019-011" at the lower right corner of each plan.
- 3. Provide building elevations that do not have color codes, rather represent what is to be built
- 4. RTU's must be screened and not visible from public rights-of-way and adjacent properties. Will the RTU's be visible from the drainage area or is there appropriate screening? Provide detail.
- 5. All exterior signage requires submittal and approval of a separate building permit through the building inspections department
- \*\* Although on this case is on the Consent Agenda, staff would recommend that you and/or your representative(s) are in attendance for this request. If you have any questions regarding this case, please feel free to contact David Gonzales, AICP with the Planning Department at 972-771-7745.