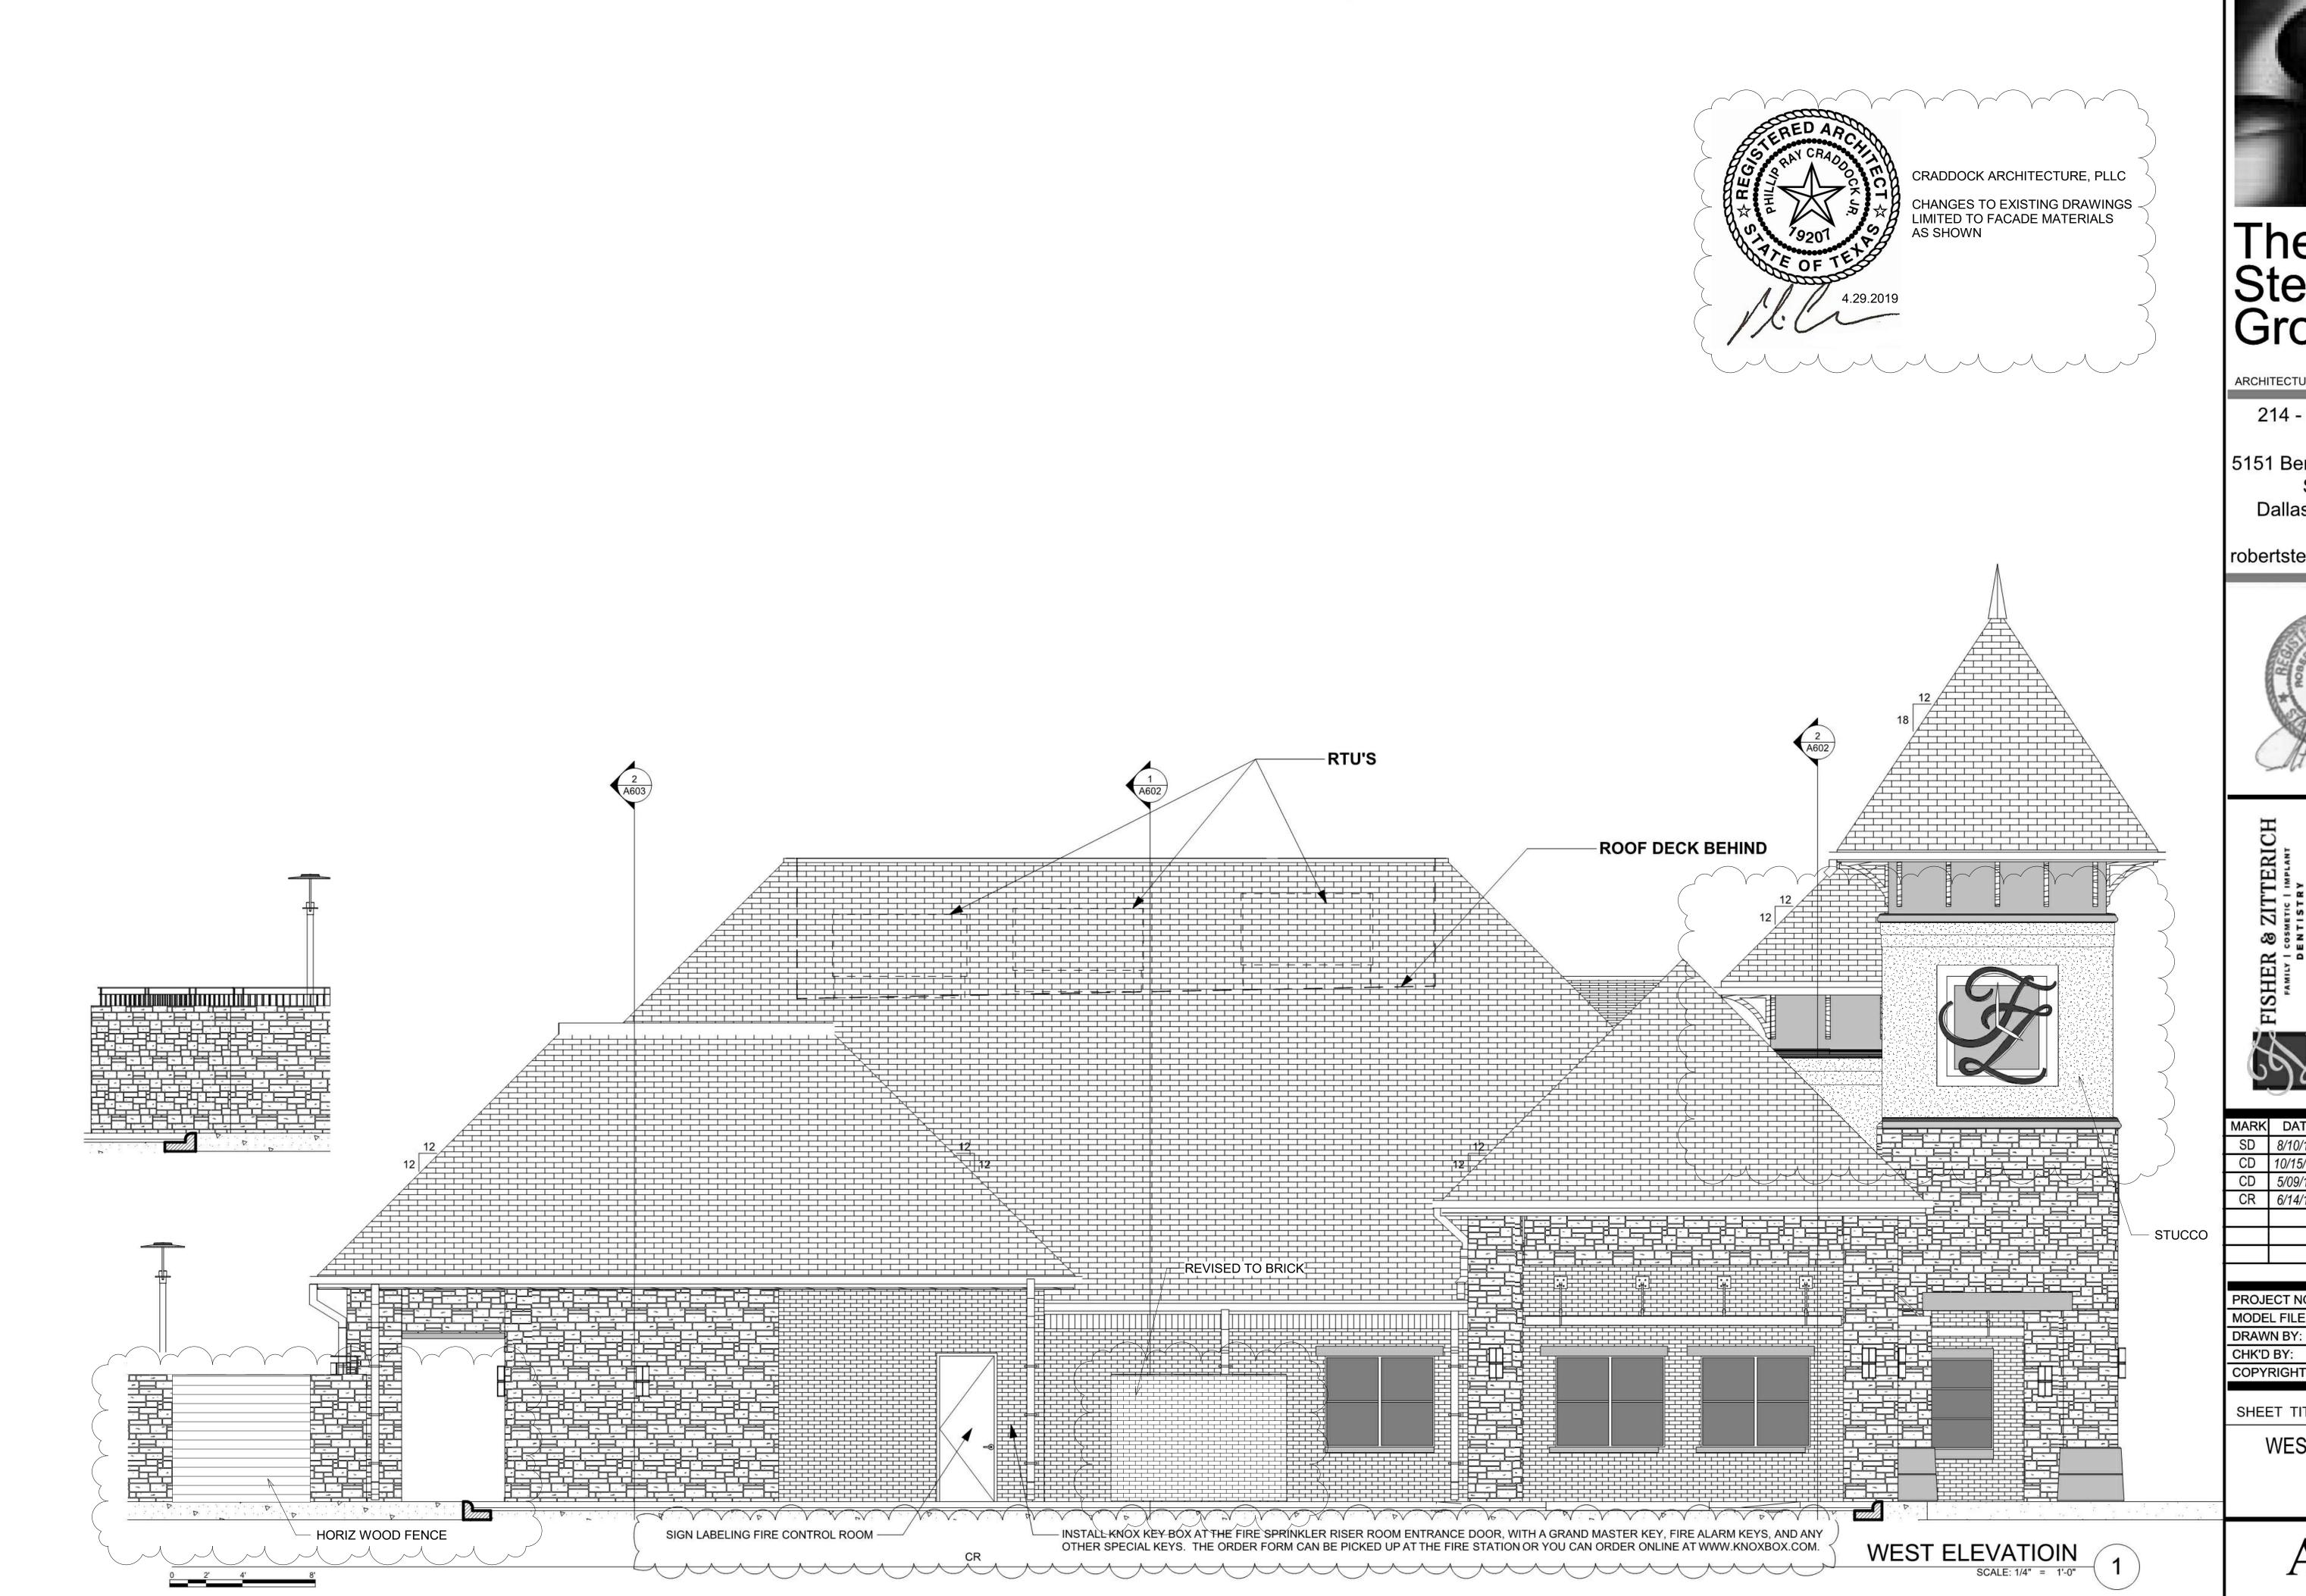

**DATE:** April 30, 2019

SUBJECT: SP2019-011; Amended Site Plan for Medical Office Building

On September 26, 2019, the Planning and Zoning Commission approved a site plan [i.e. SP2017-023] for the proposed development. On April 20, 2019, the applicant -- Phil Craddock of Craddock Architects -- submitted an application requesting approval of an amended site plan for the purpose of proposing changes to the façade of the approved building elevations. These changes include replacing portions of the brick and stone with stucco in certain areas of all sides of the building elevations. The upper portions of the tower elements, between the cast stone sills, are cladded with brick. These areas will be replaced with stucco as indicated on the revised building elevations. Additionally, the rear façade (i.e. north elevation) is composed primarily of stone, which exceeds the Scenic Overlay (SOV) District standards. The applicant is requesting to allow for portions of the rear façade (i.e. north elevation) to be replaced with stucco. Despite the changes, the building will maintain conformance with the SOV standard of a minimum of 20% natural stone. The Architectural Review Board (ARB) will provide a recommendation to the Planning and Zoning Commission at the April 30, 2019 meeting. Staff will also be available at this meeting.

- \*\* Planning Department General Comments to be addressed:
- 1. Adherence to Engineering and Fire Department standards shall be required
- 2. Re-label revised building elevation plan documents with "Case No. SP2019-011" at the lower right corner of each plan.
- 3. Provide building elevations that do not have color codes, rather represent what is to be built
- 4. RTU's must be screened and not visible from public rights-of-way and adjacent properties. Will the RTU's be visible from the drainage area or is there appropriate screening? Provide detail.
- 5. All exterior signage requires submittal and approval of a separate building permit through the building inspections department
- \*\* Although on this case is on the Consent Agenda, staff would recommend that you and/or your representative(s) are in attendance for this request. If you have any questions regarding this case, please feel free to contact David Gonzales, AICP with the Planning Department at 972-771-7745.