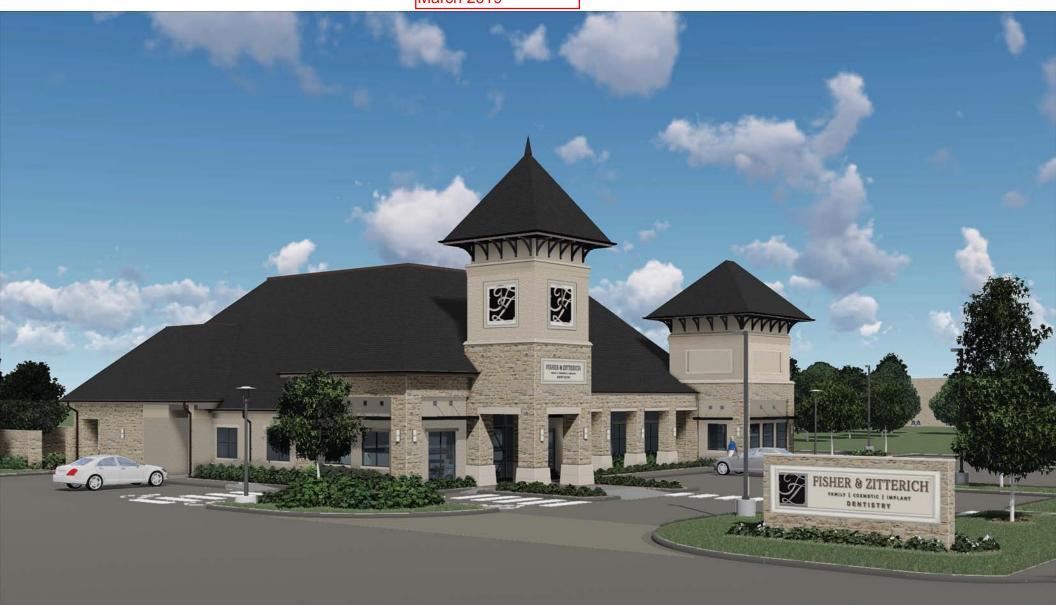

**DATE:** April 30, 2019

SUBJECT: SP2019-011; Amended Site Plan for Medical Office Building

On September 26, 2019, the Planning and Zoning Commission approved a site plan [i.e. SP2017-023] for the proposed development. On April 20, 2019, the applicant -- Phil Craddock of Craddock Architects -- submitted an application requesting approval of an amended site plan for the purpose of proposing changes to the façade of the approved building elevations. These changes include replacing portions of the brick and stone with stucco in certain areas of all sides of the building elevations. The upper portions of the tower elements, between the cast stone sills, are cladded with brick. These areas will be replaced with stucco as indicated on the revised building elevations. Additionally, the rear façade (i.e. north elevation) is composed primarily of stone, which exceeds the Scenic Overlay (SOV) District standards. The applicant is requesting to allow for portions of the rear façade (i.e. north elevation) to be replaced with stucco. Despite the changes, the building will maintain conformance with the SOV standard of a minimum of 20% natural stone. The Architectural Review Board (ARB) will provide a recommendation to the Planning and Zoning Commission at the April 30, 2019 meeting. Staff will also be available at this meeting.

PROJECT NO: MODEL FILE: DRAWN BY: CHK'D BY: COPYRIGHT

SHEET TITLE

EAST ELEVATION

Rendering Approved March 2019

ARCHITECTURE INTERIORS PLANNING

214 - 680 - 1387 Ph.

5151 Bent Tree Forest Dr. Suite 560 Dallas, Texas 75248