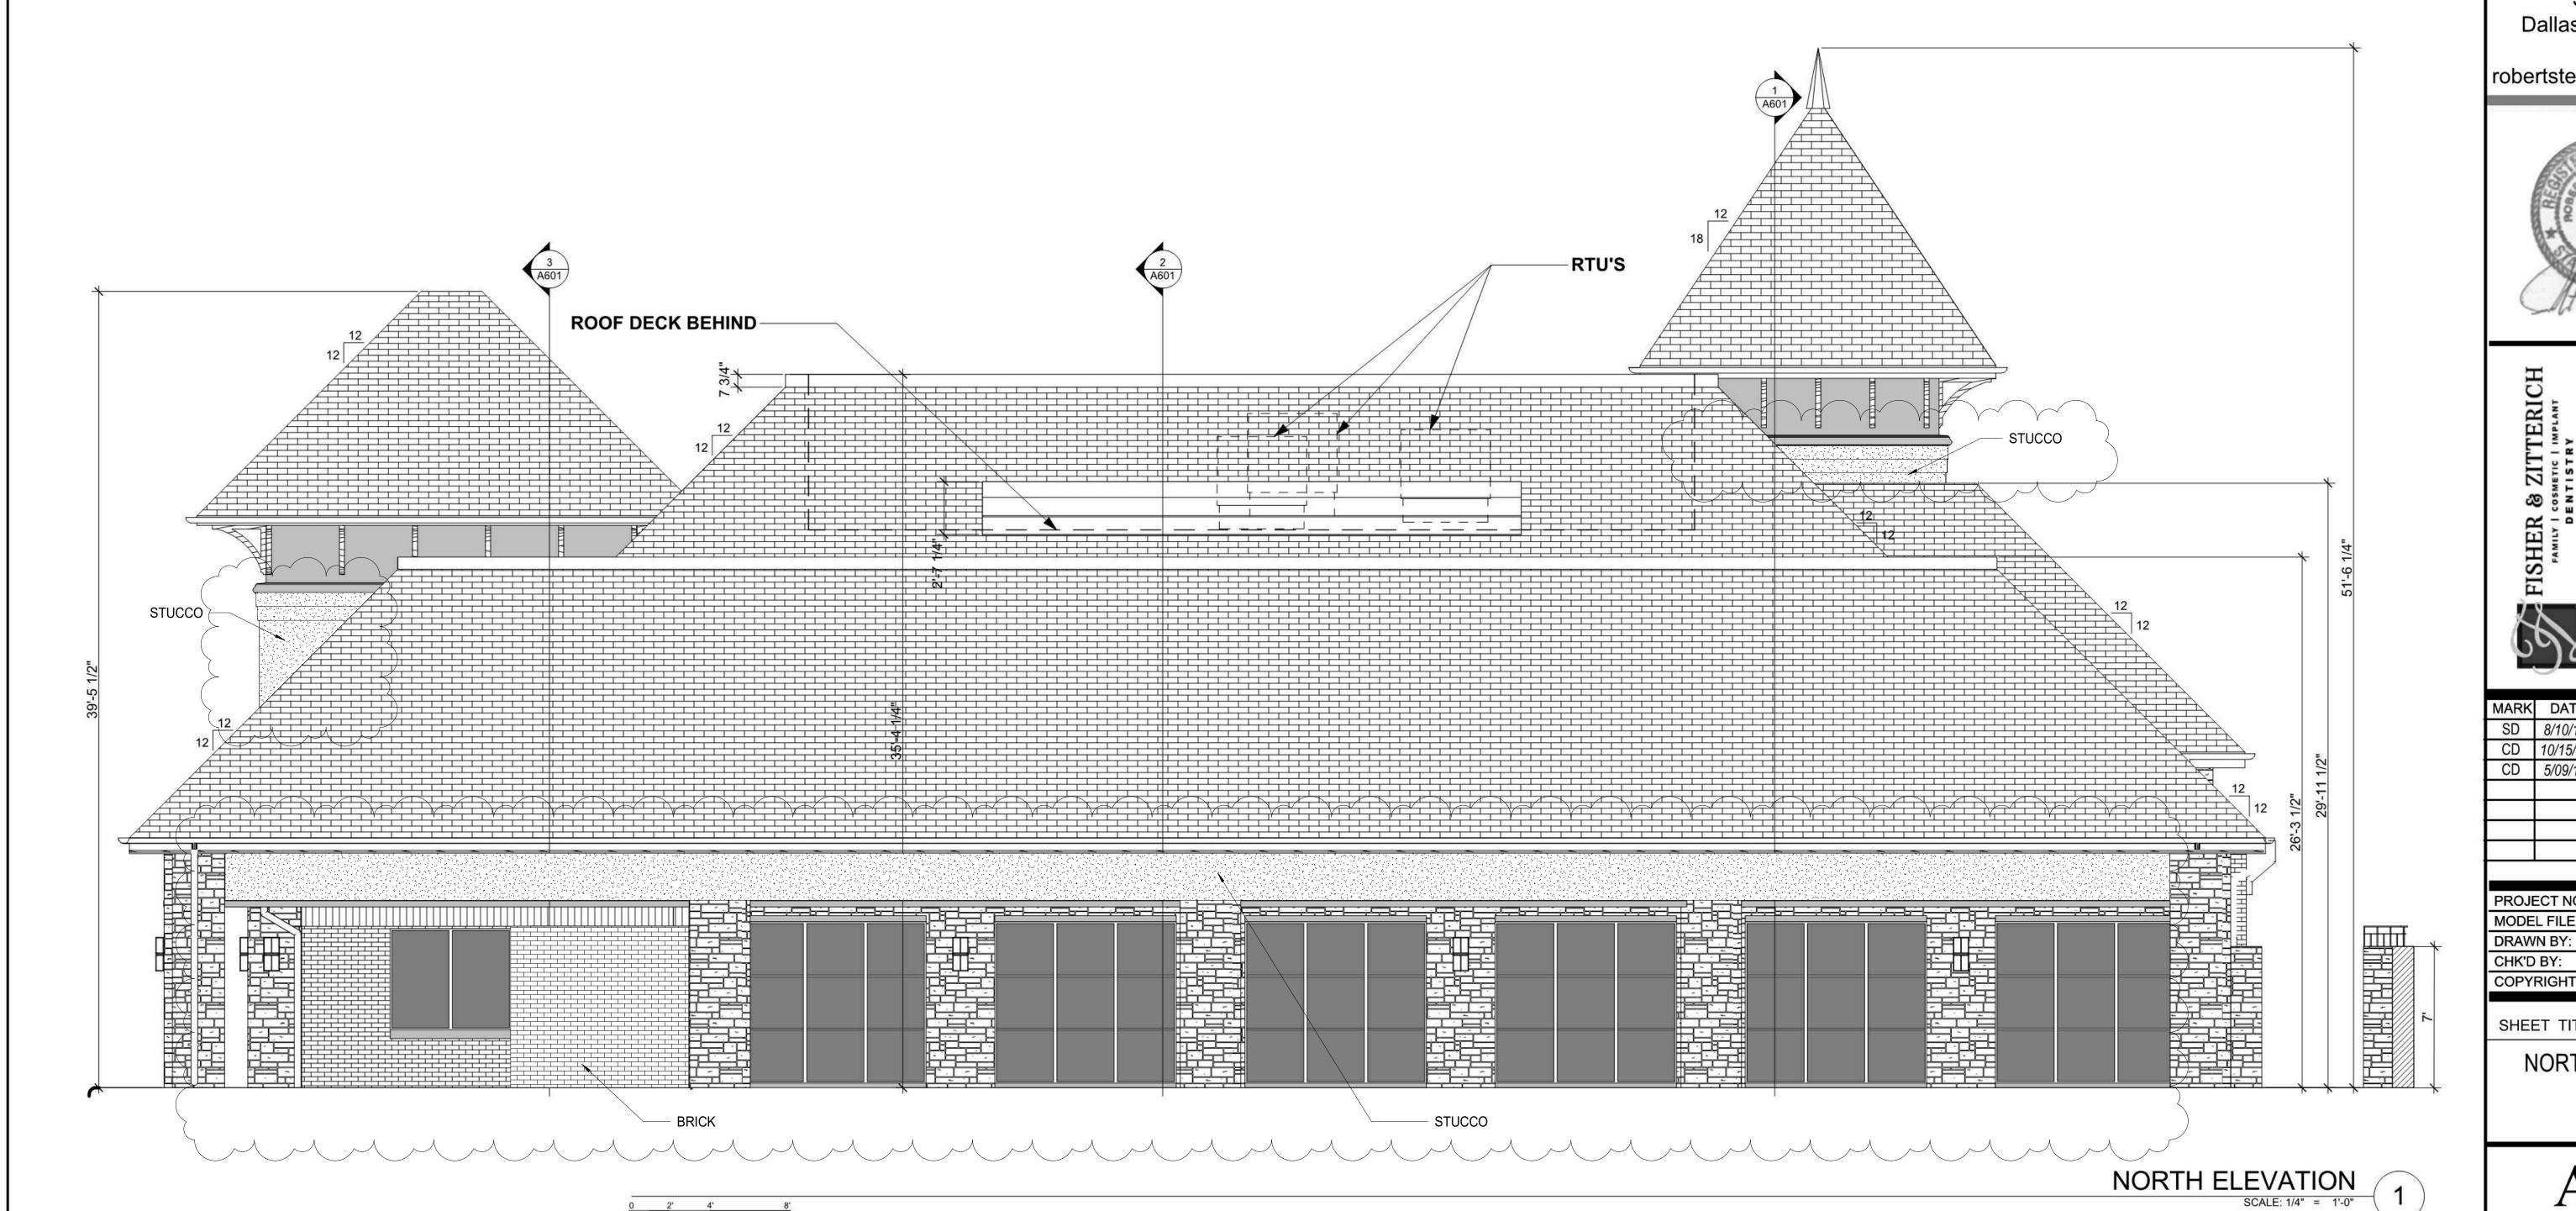

**DATE:** April 30, 2019

SUBJECT: SP2019-011; Amended Site Plan for Medical Office Building

On September 26, 2019, the Planning and Zoning Commission approved a site plan [i.e. SP2017-023] for the proposed development. On April 20, 2019, the applicant -- Phil Craddock of Craddock Architects -- submitted an application requesting approval of an amended site plan for the purpose of proposing changes to the façade of the approved building elevations. These changes include replacing portions of the brick and stone with stucco in certain areas of all sides of the building elevations. The upper portions of the tower elements, between the cast stone sills, are cladded with brick. These areas will be replaced with stucco as indicated on the revised building elevations. Additionally, the rear façade (i.e. north elevation) is composed primarily of stone, which exceeds the Scenic Overlay (SOV) District standards. The applicant is requesting to allow for portions of the rear façade (i.e. north elevation) to be replaced with stucco. Despite the changes, the building will maintain conformance with the SOV standard of a minimum of 20% natural stone. The Architectural Review Board (ARB) will provide a recommendation to the Planning and Zoning Commission at the April 30, 2019 meeting. Staff will also be available at this meeting.

- \*\* Planning Department General Comments to be addressed:
- 1. Adherence to Engineering and Fire Department standards shall be required
- 2. Re-label revised building elevation plan documents with "Case No. SP2019-011" at the lower right corner of each plan.
- 3. Provide building elevations that do not have color codes, rather represent what is to be built
- 4. RTU's must be screened and not visible from public rights-of-way and adjacent properties. Will the RTU's be visible from the drainage area or is there appropriate screening? Provide detail.
- 5. All exterior signage requires submittal and approval of a separate building permit through the building inspections department
- \*\* Although on this case is on the Consent Agenda, staff would recommend that you and/or your representative(s) are in attendance for this request. If you have any questions regarding this case, please feel free to contact David Gonzales, AICP with the Planning Department at 972-771-7745.

PROJECT NO: MODEL FILE: DRAWN BY:

COPYRIGHT

NORTH ELEVATION

ARCHITECTURE INTERIORS PLANNING

214 - 680 - 1387 Ph.

5151 Bent Tree Forest Dr. Suite 560 Dallas, Texas 75248

E-mail robertstensland@mac.com

|   | 98       | Rock<br>∑             |   |
|---|----------|-----------------------|---|
| < | DATE     | DESCRIPTION           |   |
|   | 8/10/17  | Site Plan Comments    | - |
| 1 | 10/15/17 | Pricing               | - |
|   | 5/09/18  | Permit / Construction | _ |
|   | 6/14/18  | City Review Comply    | _ |