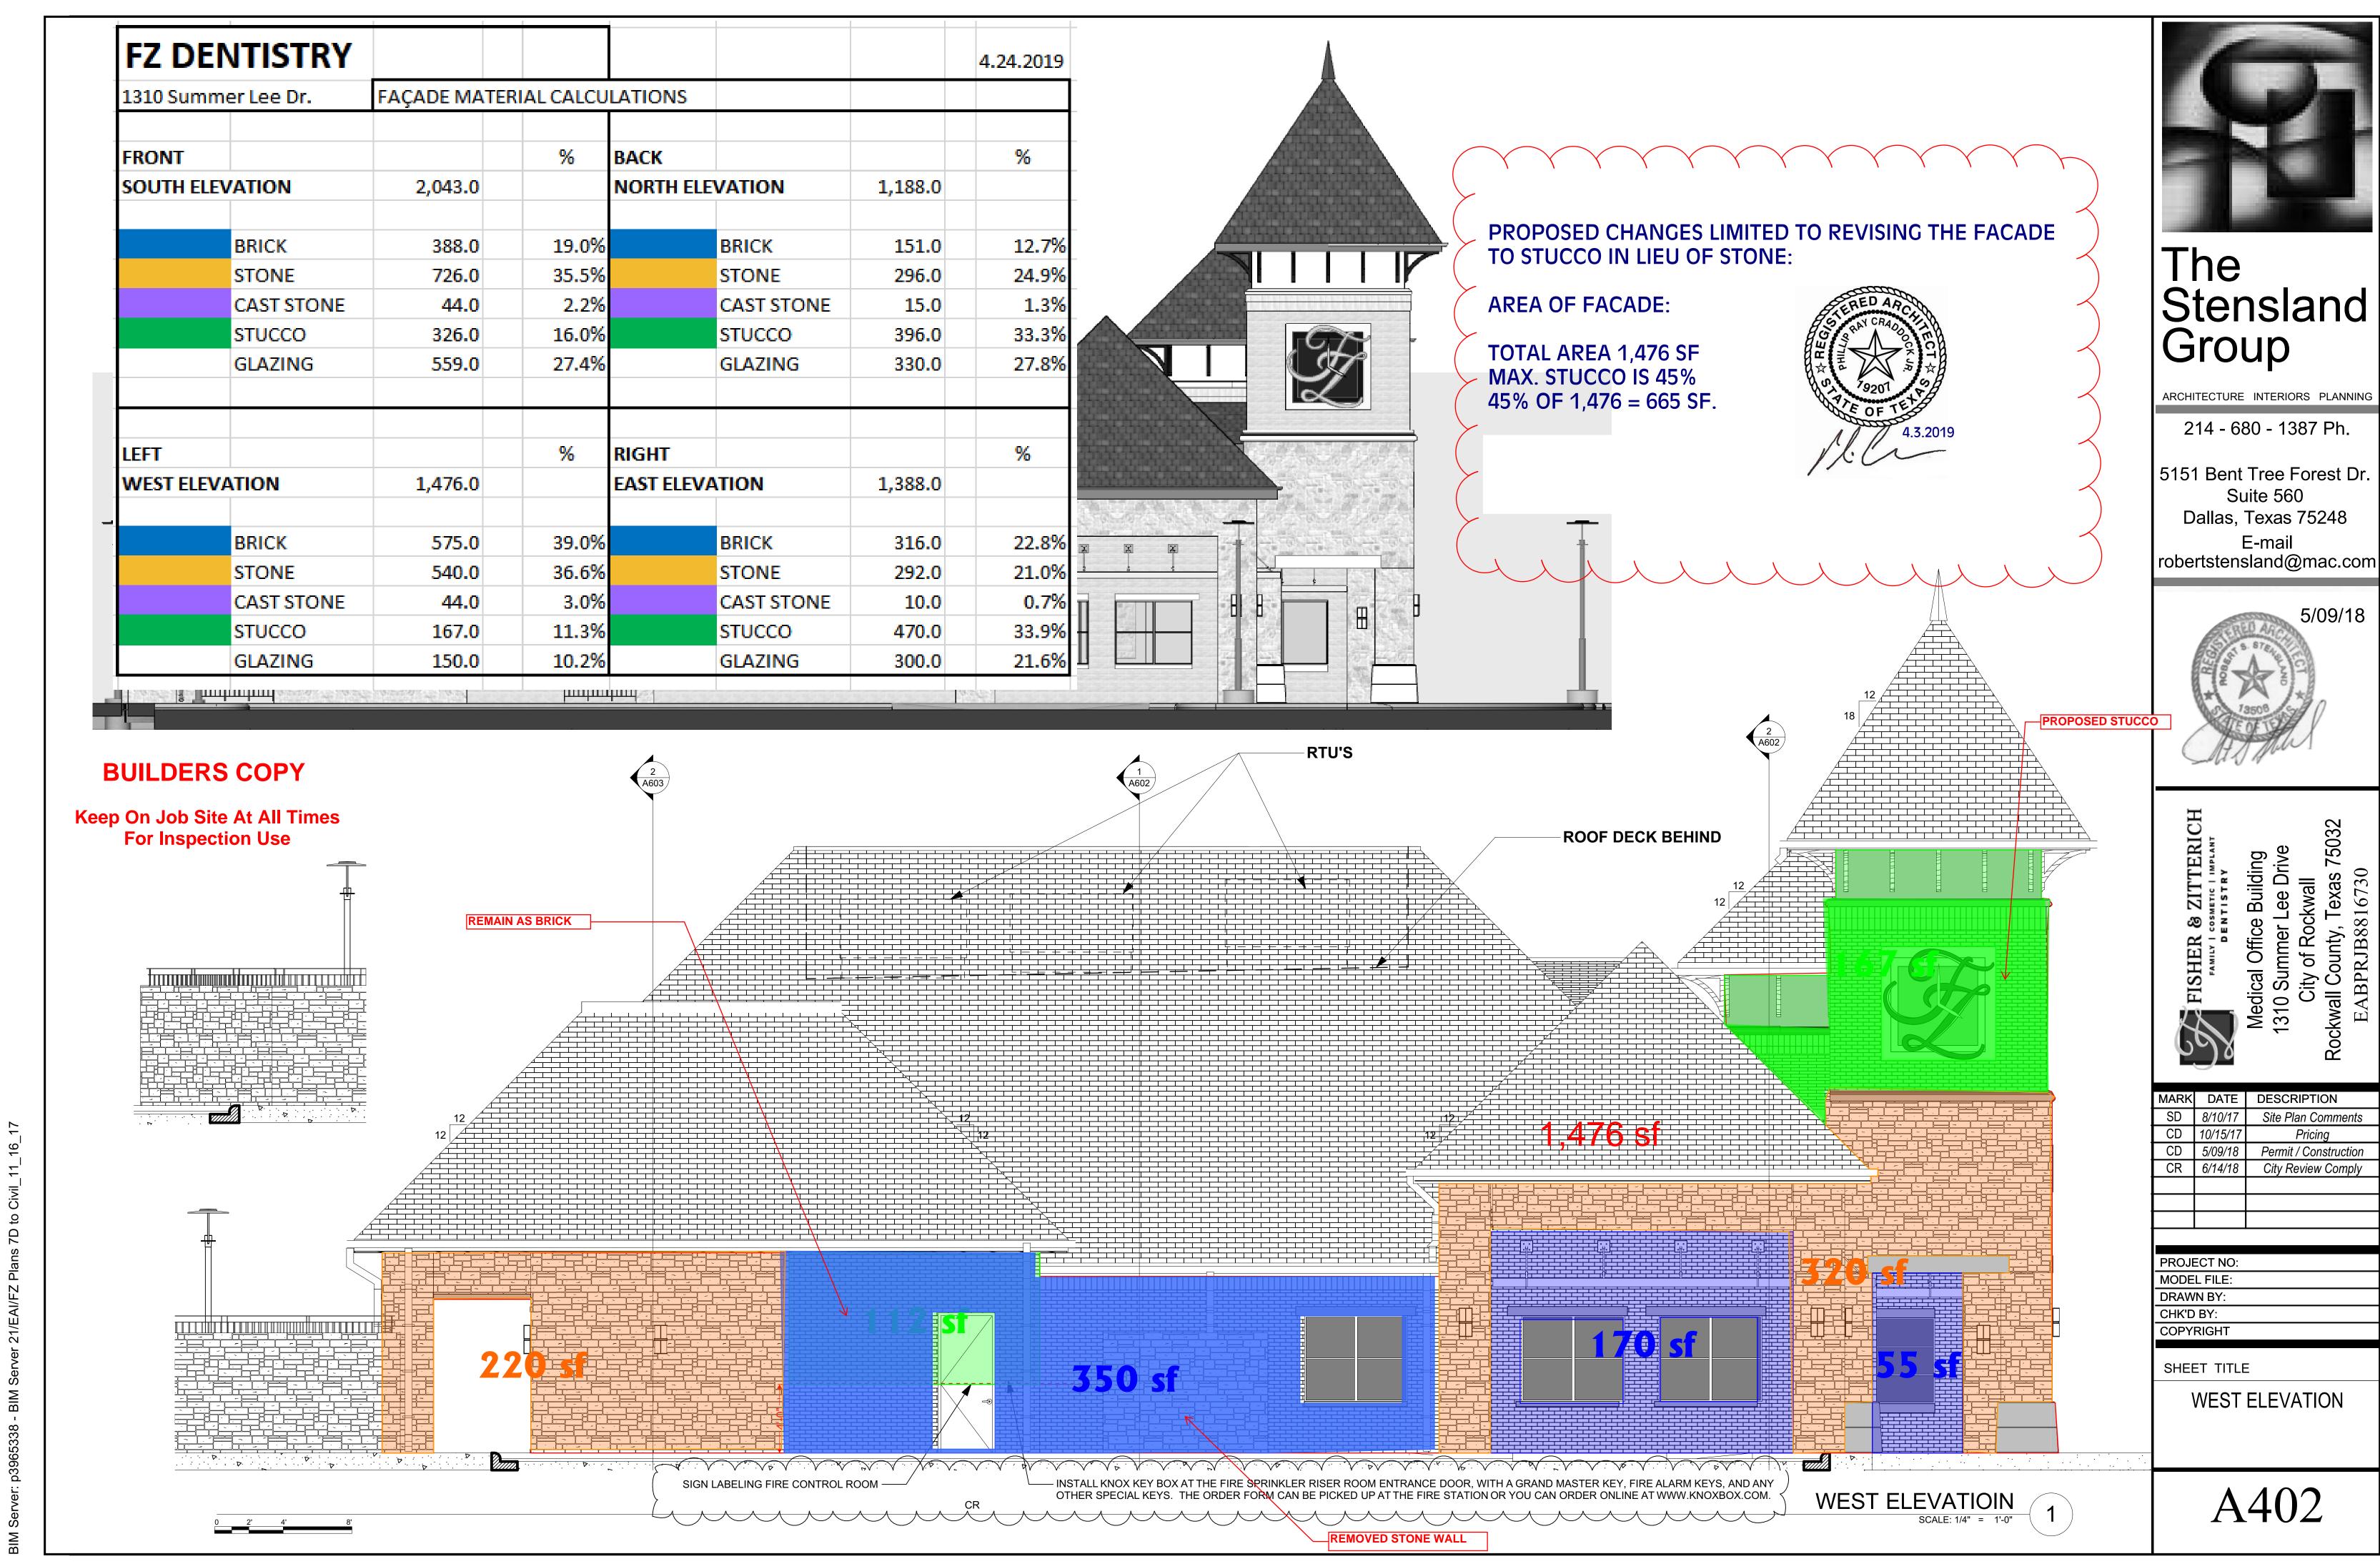

**DATE:** April 30, 2019

SUBJECT: SP2019-011; Amended Site Plan for Medical Office Building

On September 26, 2019, the Planning and Zoning Commission approved a site plan [i.e. SP2017-023] for the proposed development. On April 20, 2019, the applicant -- Phil Craddock of Craddock Architects -- submitted an application requesting approval of an amended site plan for the purpose of proposing changes to the façade of the approved building elevations. These changes include replacing portions of the brick and stone with stucco in certain areas of all sides of the building elevations. The upper portions of the tower elements, between the cast stone sills, are cladded with brick. These areas will be replaced with stucco as indicated on the revised building elevations. Additionally, the rear façade (i.e. north elevation) is composed primarily of stone, which exceeds the Scenic Overlay (SOV) District standards. The applicant is requesting to allow for portions of the rear façade (i.e. north elevation) to be replaced with stucco. Despite the changes, the building will maintain conformance with the SOV standard of a minimum of 20% natural stone. The Architectural Review Board (ARB) will provide a recommendation to the Planning and Zoning Commission at the April 30, 2019 meeting. Staff will also be available at this meeting.

PROJECT NO: MODEL FILE: DRAWN BY: CHK'D BY:

SHEET TITLE

WEST ELEVATION

ARCHITECTURE INTERIORS PLANNING

214 - 680 - 1387 Ph.

5151 Bent Tree Forest Dr. Suite 560 Dallas, Texas 75248

E-mail robertstensland@mac.com