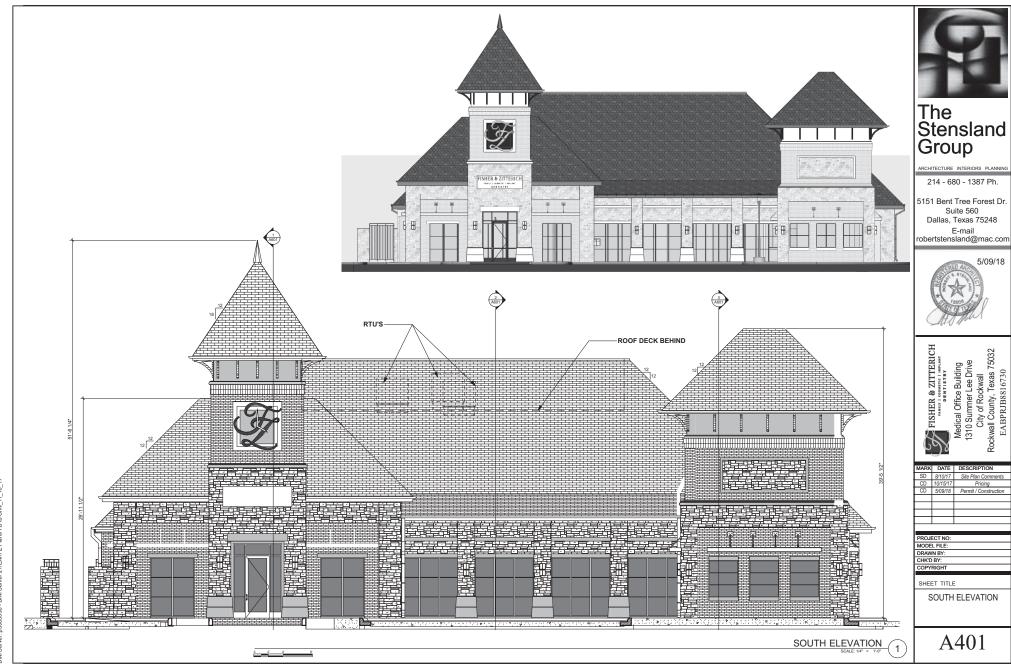

**DATE:** April 30, 2019

SUBJECT: SP2019-011; Amended Site Plan for Medical Office Building

On September 26, 2019, the Planning and Zoning Commission approved a site plan [i.e. SP2017-023] for the proposed development. On April 20, 2019, the applicant -- Phil Craddock of Craddock Architects -- submitted an application requesting approval of an amended site plan for the purpose of proposing changes to the façade of the approved building elevations. These changes include replacing portions of the brick and stone with stucco in certain areas of all sides of the building elevations. The upper portions of the tower elements, between the cast stone sills, are cladded with brick. These areas will be replaced with stucco as indicated on the revised building elevations. Additionally, the rear façade (i.e. north elevation) is composed primarily of stone, which exceeds the Scenic Overlay (SOV) District standards. The applicant is requesting to allow for portions of the rear façade (i.e. north elevation) to be replaced with stucco. Despite the changes, the building will maintain conformance with the SOV standard of a minimum of 20% natural stone. The Architectural Review Board (ARB) will provide a recommendation to the Planning and Zoning Commission at the April 30, 2019 meeting. Staff will also be available at this meeting.

ROJECT NO:
ODEL FILE:
RAWN BY:
HK'D BY:

SOUTH ELEVATION

| MARK | DATE     | DESCRIPTION           |
|------|----------|-----------------------|
| SD   | 8/10/17  | Site Plan Comments    |
| CD   | 10/15/17 | Pricing               |
| CD   | 5/09/18  | Permit / Construction |
| CR   | 6/14/18  | City Review Comply    |
| ·    |          |                       |
|      |          |                       |
|      |          |                       |