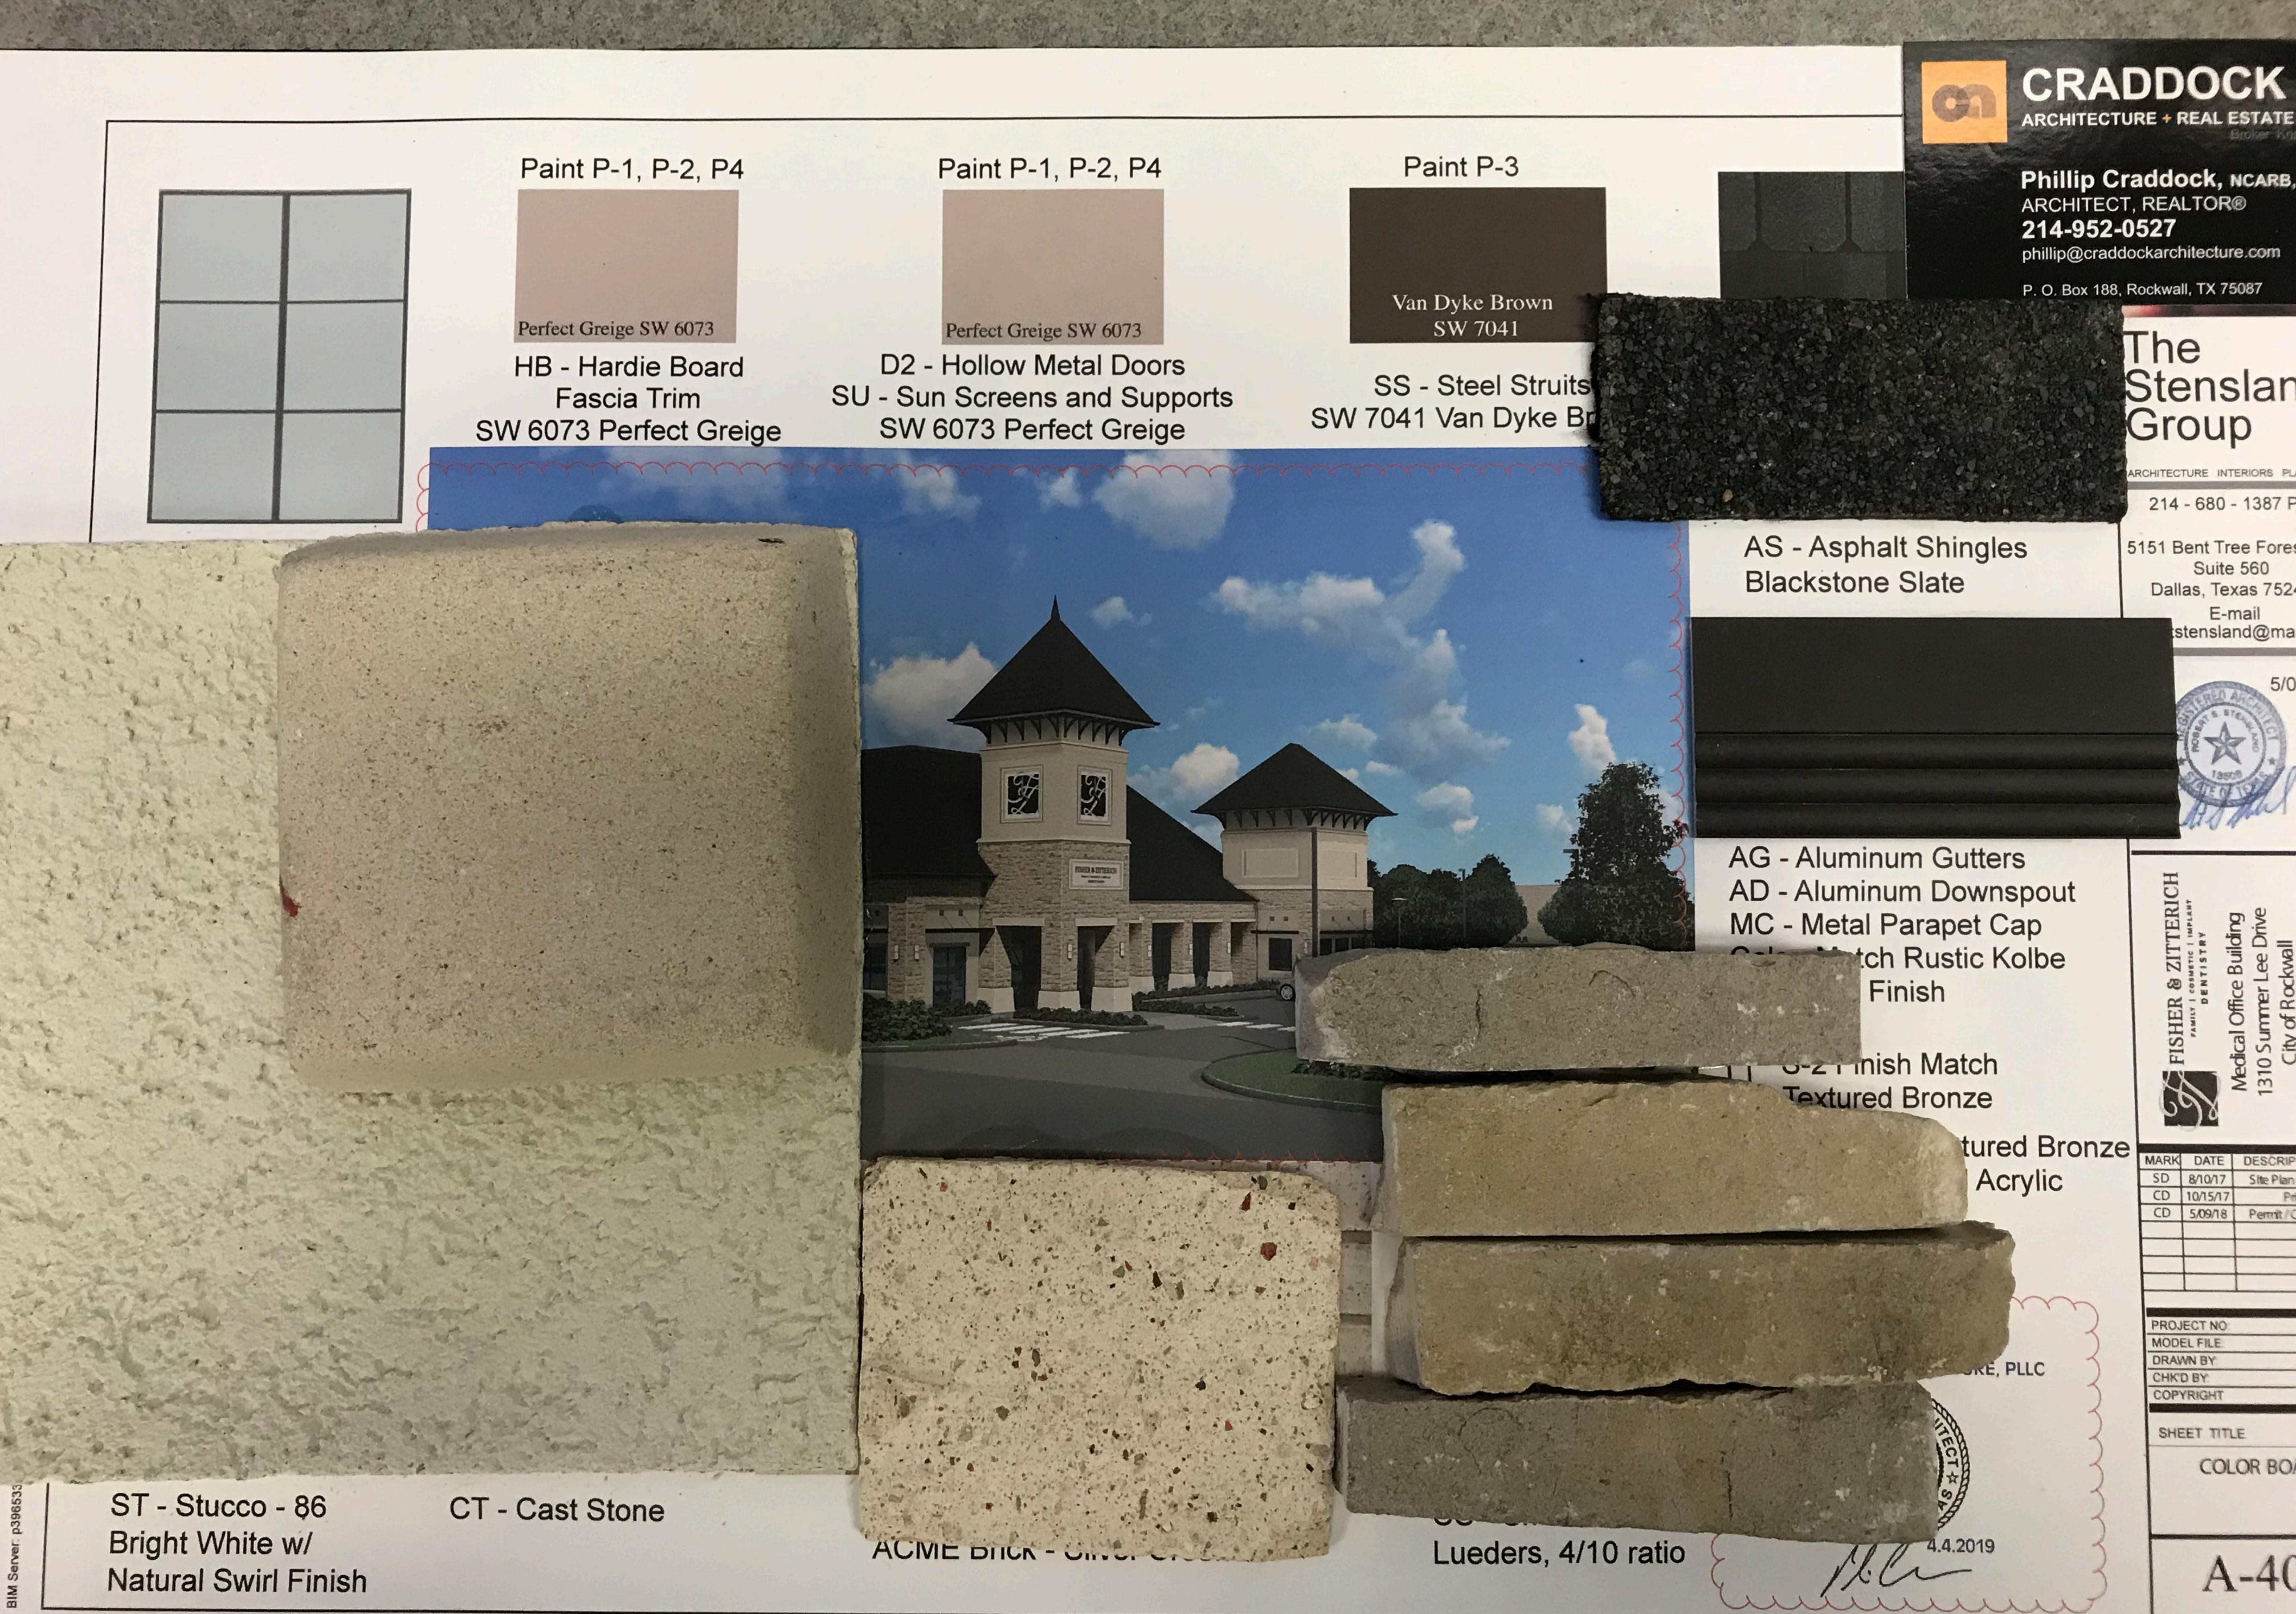

**DATE:** April 30, 2019

SUBJECT: SP2019-011; Amended Site Plan for Medical Office Building

On September 26, 2019, the Planning and Zoning Commission approved a site plan [i.e. SP2017-023] for the proposed development. On April 20, 2019, the applicant -- Phil Craddock of Craddock Architects -- submitted an application requesting approval of an amended site plan for the purpose of proposing changes to the façade of the approved building elevations. These changes include replacing portions of the brick and stone with stucco in certain areas of all sides of the building elevations. The upper portions of the tower elements, between the cast stone sills, are cladded with brick. These areas will be replaced with stucco as indicated on the revised building elevations. Additionally, the rear façade (i.e. north elevation) is composed primarily of stone, which exceeds the Scenic Overlay (SOV) District standards. The applicant is requesting to allow for portions of the rear façade (i.e. north elevation) to be replaced with stucco. Despite the changes, the building will maintain conformance with the SOV standard of a minimum of 20% natural stone. The Architectural Review Board (ARB) will provide a recommendation to the Planning and Zoning Commission at the April 30, 2019 meeting. Staff will also be available at this meeting.

- \*\* Planning Department General Comments to be addressed:
- 1. Adherence to Engineering and Fire Department standards shall be required
- 2. Re-label revised building elevation plan documents with "Case No. SP2019-011" at the lower right corner of each plan.
- 3. Provide building elevations that do not have color codes, rather represent what is to be built
- 4. RTU's must be screened and not visible from public rights-of-way and adjacent properties. Will the RTU's be visible from the drainage area or is there appropriate screening? Provide detail.
- 5. All exterior signage requires submittal and approval of a separate building permit through the building inspections department
- \*\* Although on this case is on the Consent Agenda, staff would recommend that you and/or your representative(s) are in attendance for this request. If you have any questions regarding this case, please feel free to contact David Gonzales, AICP with the Planning Department at 972-771-7745.