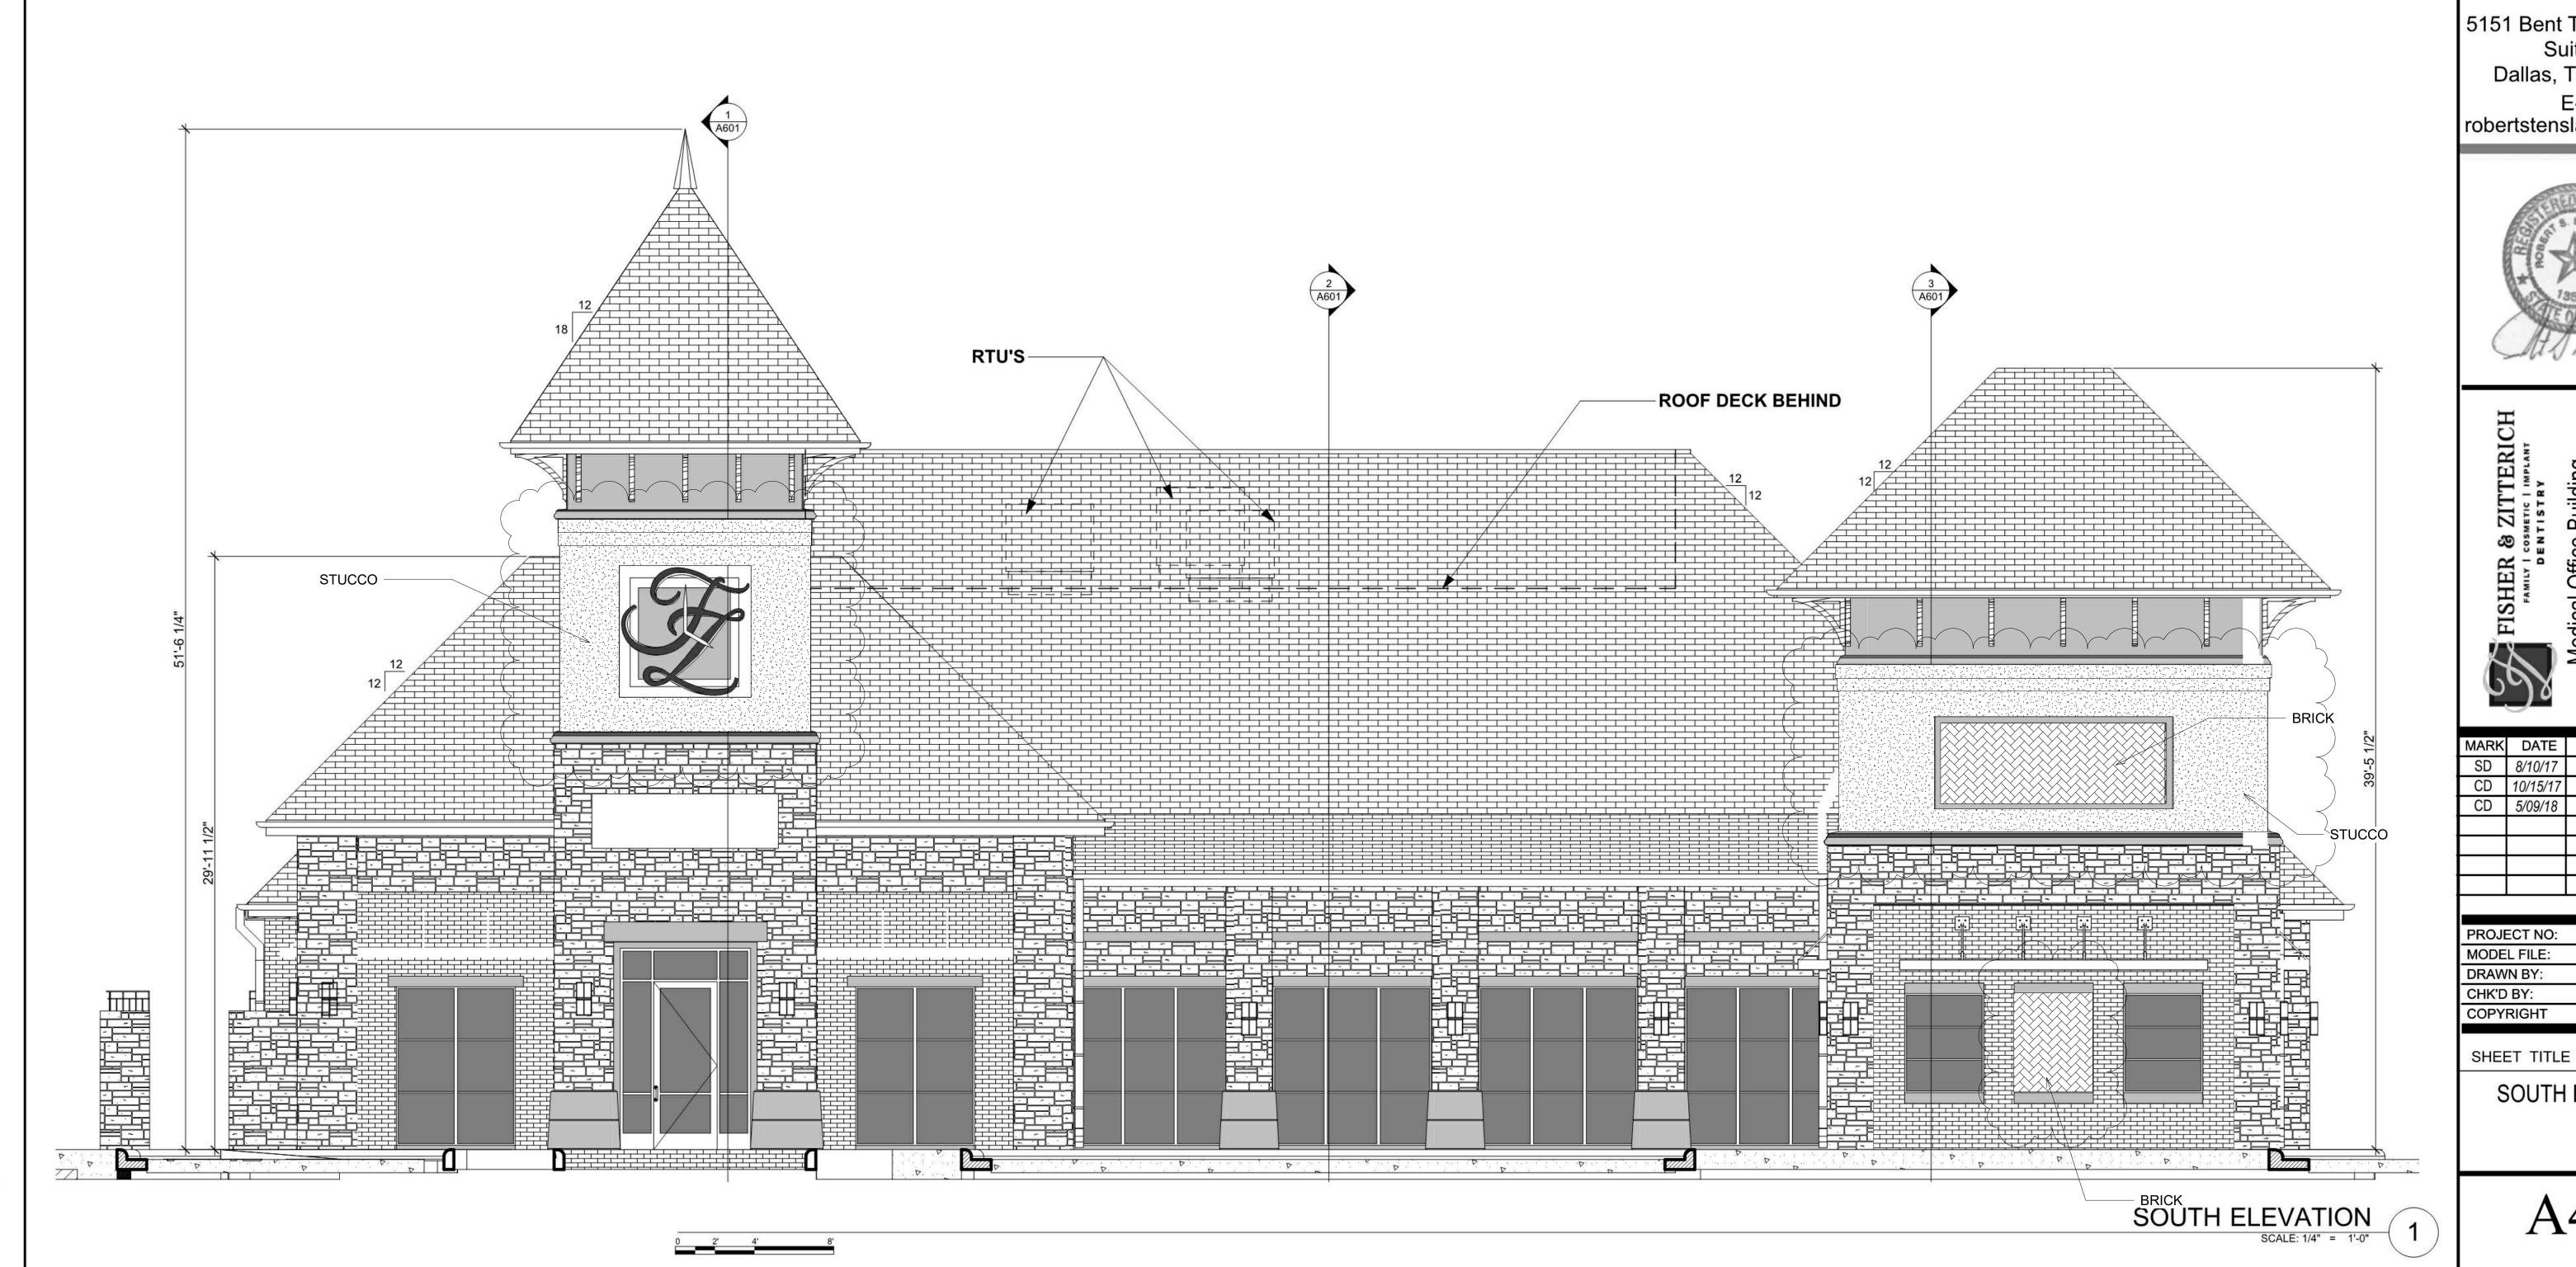

**DATE:** April 30, 2019

SUBJECT: SP2019-011; Amended Site Plan for Medical Office Building

On September 26, 2019, the Planning and Zoning Commission approved a site plan [i.e. SP2017-023] for the proposed development. On April 20, 2019, the applicant -- Phil Craddock of Craddock Architects -- submitted an application requesting approval of an amended site plan for the purpose of proposing changes to the façade of the approved building elevations. These changes include replacing portions of the brick and stone with stucco in certain areas of all sides of the building elevations. The upper portions of the tower elements, between the cast stone sills, are cladded with brick. These areas will be replaced with stucco as indicated on the revised building elevations. Additionally, the rear façade (i.e. north elevation) is composed primarily of stone, which exceeds the Scenic Overlay (SOV) District standards. The applicant is requesting to allow for portions of the rear façade (i.e. north elevation) to be replaced with stucco. Despite the changes, the building will maintain conformance with the SOV standard of a minimum of 20% natural stone. The Architectural Review Board (ARB) will provide a recommendation to the Planning and Zoning Commission at the April 30, 2019 meeting. Staff will also be available at this meeting.

- \*\* Planning Department General Comments to be addressed:
- 1. Adherence to Engineering and Fire Department standards shall be required
- 2. Re-label revised building elevation plan documents with "Case No. SP2019-011" at the lower right corner of each plan.
- 3. Provide building elevations that do not have color codes, rather represent what is to be built
- 4. RTU's must be screened and not visible from public rights-of-way and adjacent properties. Will the RTU's be visible from the drainage area or is there appropriate screening? Provide detail.
- 5. All exterior signage requires submittal and approval of a separate building permit through the building inspections department
- \*\* Although on this case is on the Consent Agenda, staff would recommend that you and/or your representative(s) are in attendance for this request. If you have any questions regarding this case, please feel free to contact David Gonzales, AICP with the Planning Department at 972-771-7745.