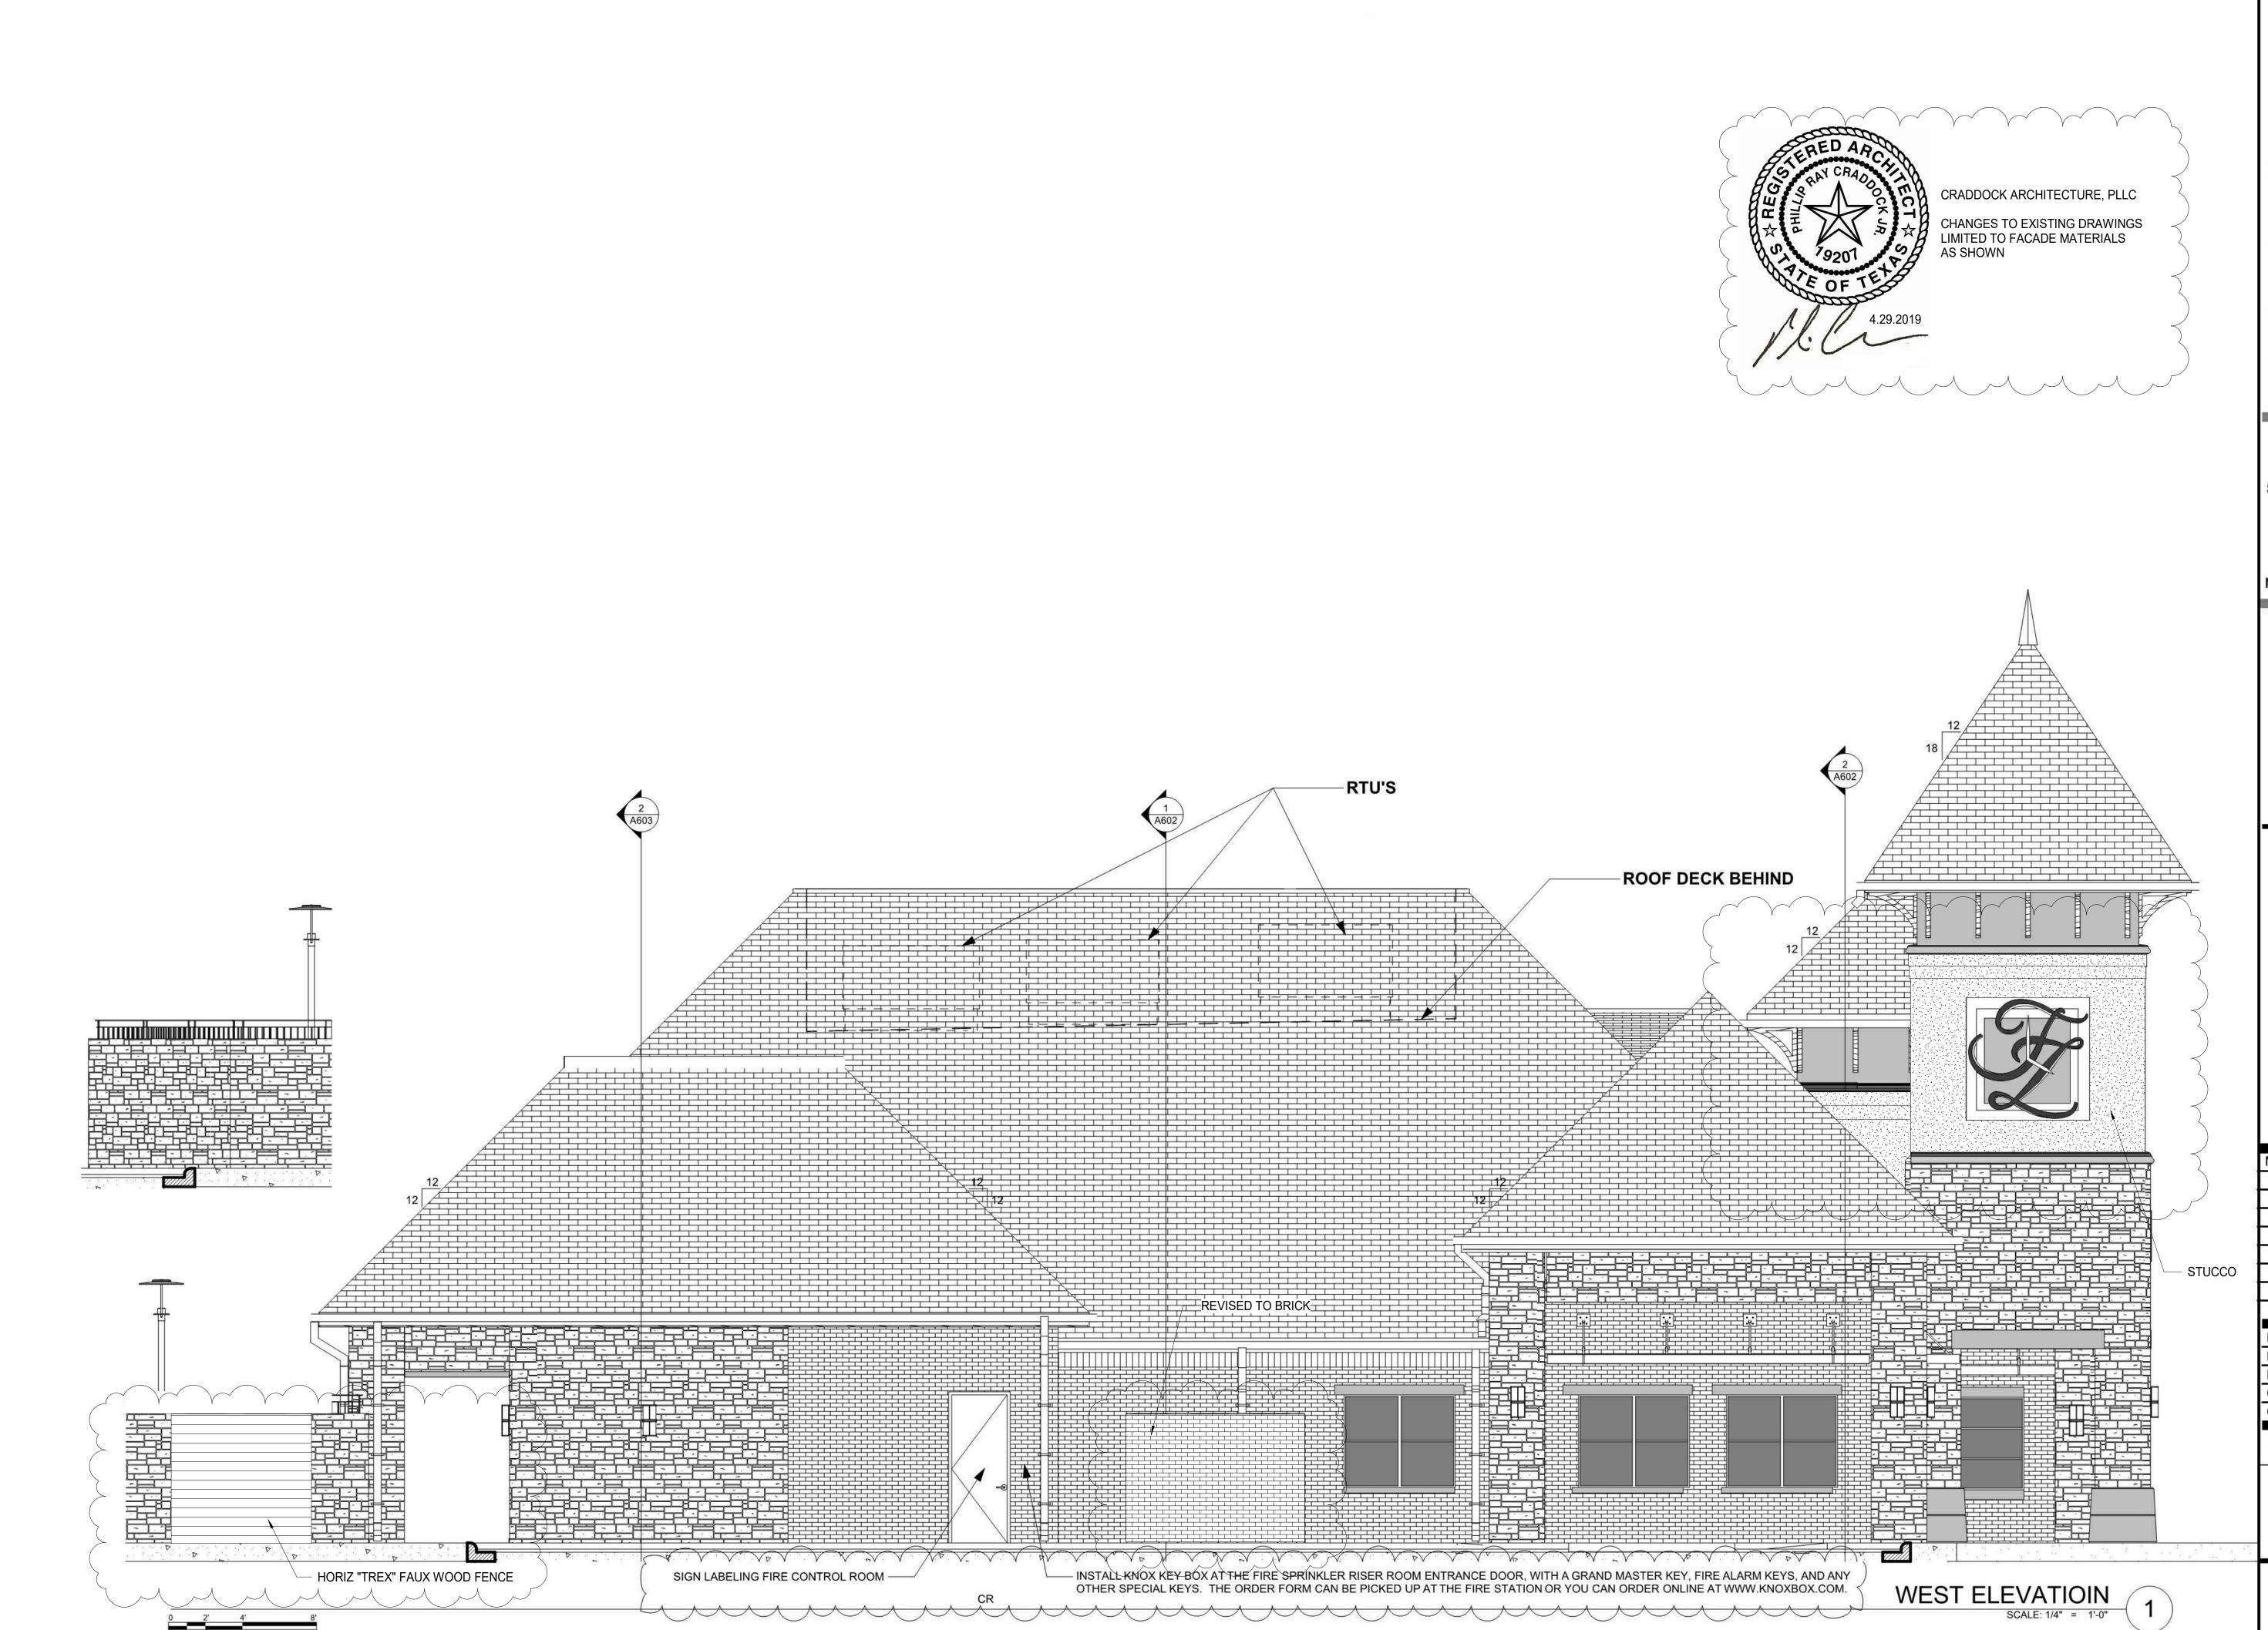

**DATE:** April 30, 2019

SUBJECT: SP2019-011; Amended Site Plan for Medical Office Building

On September 26, 2019, the Planning and Zoning Commission approved a site plan [i.e. SP2017-023] for the proposed development. On April 20, 2019, the applicant -- Phil Craddock of Craddock Architects -- submitted an application requesting approval of an amended site plan for the purpose of proposing changes to the façade of the approved building elevations. These changes include replacing portions of the brick and stone with stucco in certain areas of all sides of the building elevations. The upper portions of the tower elements, between the cast stone sills, are cladded with brick. These areas will be replaced with stucco as indicated on the revised building elevations. Additionally, the rear façade (i.e. north elevation) is composed primarily of stone, which exceeds the Scenic Overlay (SOV) District standards. The applicant is requesting to allow for portions of the rear façade (i.e. north elevation) to be replaced with stucco. Despite the changes, the building will maintain conformance with the SOV standard of a minimum of 20% natural stone. The Architectural Review Board (ARB) will provide a recommendation to the Planning and Zoning Commission at the April 30, 2019 meeting. Staff will also be available at this meeting.

- \*\* Planning Department General Comments to be addressed:
- 1. Adherence to Engineering and Fire Department standards shall be required
- 2. Re-label revised building elevation plan documents with "Case No. SP2019-011" at the lower right corner of each plan.
- 3. Provide building elevations that do not have color codes, rather represent what is to be built
- 4. RTU's must be screened and not visible from public rights-of-way and adjacent properties. Will the RTU's be visible from the drainage area or is there appropriate screening? Provide detail.
- 5. All exterior signage requires submittal and approval of a separate building permit through the building inspections department
- \*\* Although on this case is on the Consent Agenda, staff would recommend that you and/or your representative(s) are in attendance for this request. If you have any questions regarding this case, please feel free to contact David Gonzales, AICP with the Planning Department at 972-771-7745.