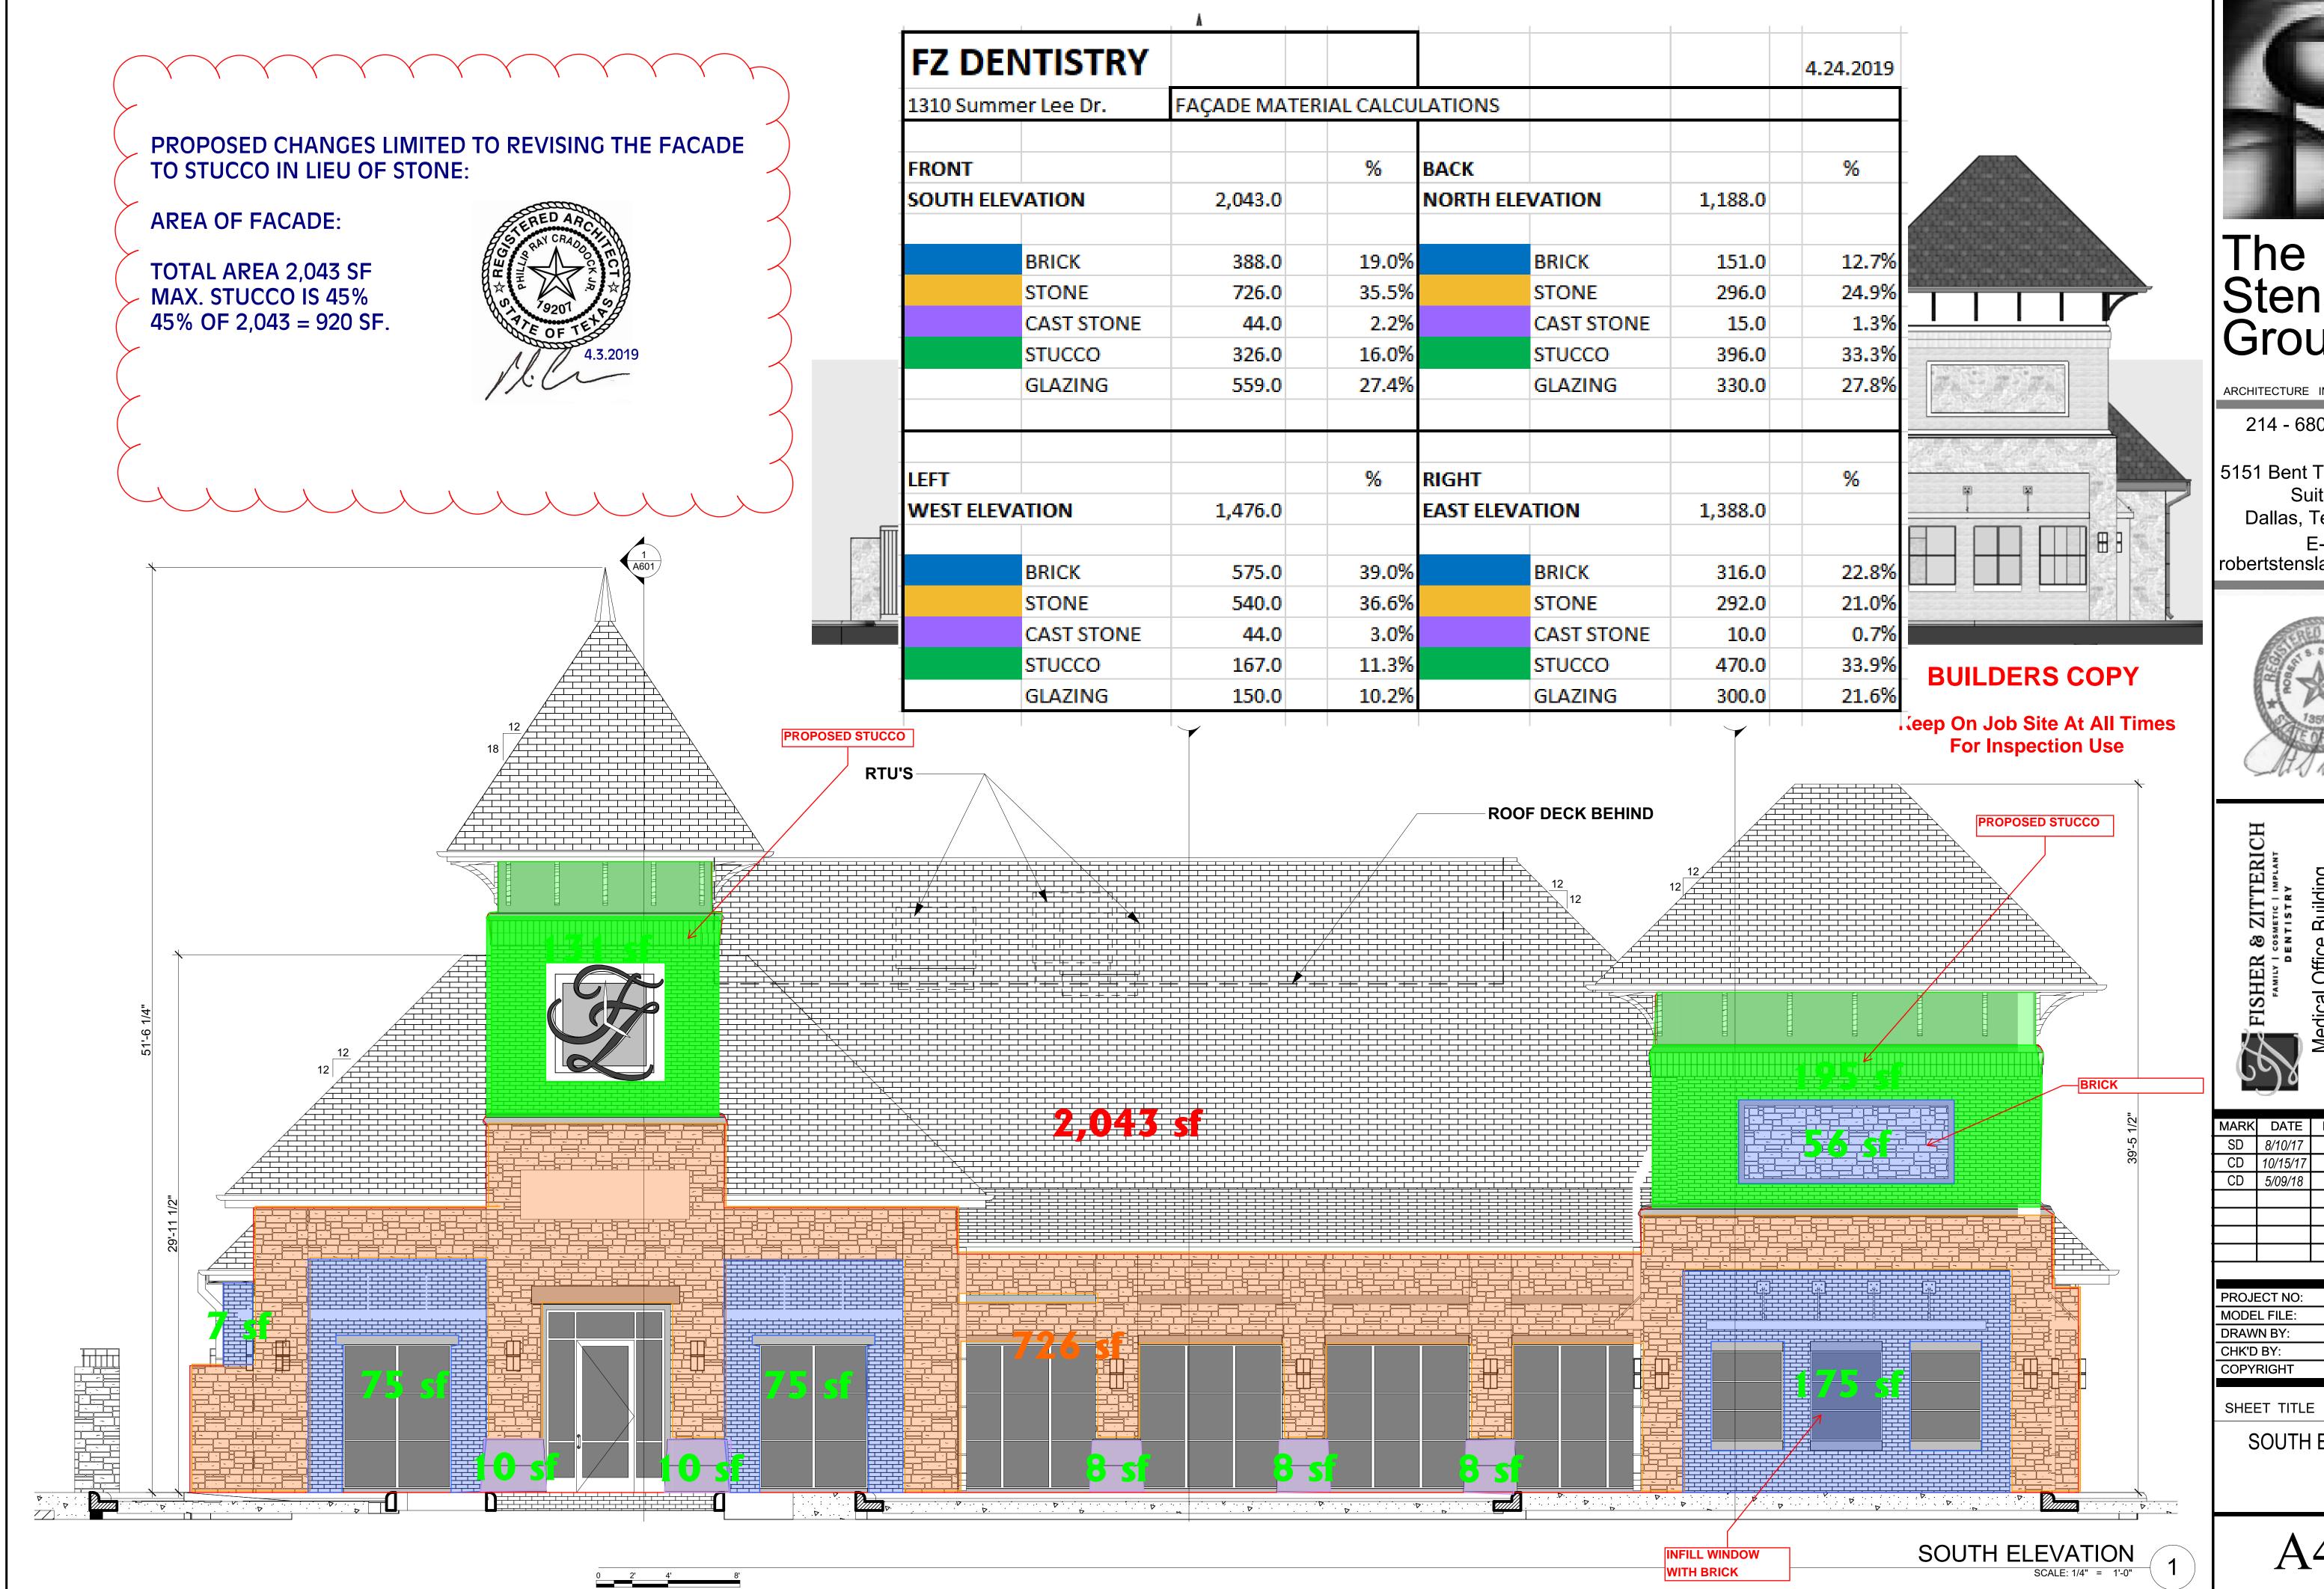

**DATE:** April 30, 2019

SUBJECT: SP2019-011; Amended Site Plan for Medical Office Building

On September 26, 2019, the Planning and Zoning Commission approved a site plan [i.e. SP2017-023] for the proposed development. On April 20, 2019, the applicant -- Phil Craddock of Craddock Architects -- submitted an application requesting approval of an amended site plan for the purpose of proposing changes to the façade of the approved building elevations. These changes include replacing portions of the brick and stone with stucco in certain areas of all sides of the building elevations. The upper portions of the tower elements, between the cast stone sills, are cladded with brick. These areas will be replaced with stucco as indicated on the revised building elevations. Additionally, the rear façade (i.e. north elevation) is composed primarily of stone, which exceeds the Scenic Overlay (SOV) District standards. The applicant is requesting to allow for portions of the rear façade (i.e. north elevation) to be replaced with stucco. Despite the changes, the building will maintain conformance with the SOV standard of a minimum of 20% natural stone. The Architectural Review Board (ARB) will provide a recommendation to the Planning and Zoning Commission at the April 30, 2019 meeting. Staff will also be available at this meeting.

- \*\* Planning Department General Comments to be addressed:
- 1. Adherence to Engineering and Fire Department standards shall be required
- 2. Re-label revised building elevation plan documents with "Case No. SP2019-011" at the lower right corner of each plan.
- 3. Provide building elevations that do not have color codes, rather represent what is to be built
- 4. RTU's must be screened and not visible from public rights-of-way and adjacent properties. Will the RTU's be visible from the drainage area or is there appropriate screening? Provide detail.
- 5. All exterior signage requires submittal and approval of a separate building permit through the building inspections department
- \*\* Although on this case is on the Consent Agenda, staff would recommend that you and/or your representative(s) are in attendance for this request. If you have any questions regarding this case, please feel free to contact David Gonzales, AICP with the Planning Department at 972-771-7745.

ROJECT NO:
ODEL FILE:
RAWN BY:
HK'D BY:

SOUTH ELEVATION

| MARK | DATE     | DESCRIPTION           |
|------|----------|-----------------------|
| SD   | 8/10/17  | Site Plan Comments    |
| CD   | 10/15/17 | Pricing               |
| CD   | 5/09/18  | Permit / Construction |
| CR   | 6/14/18  | City Review Comply    |
| ·    |          |                       |
|      |          |                       |
|      |          |                       |