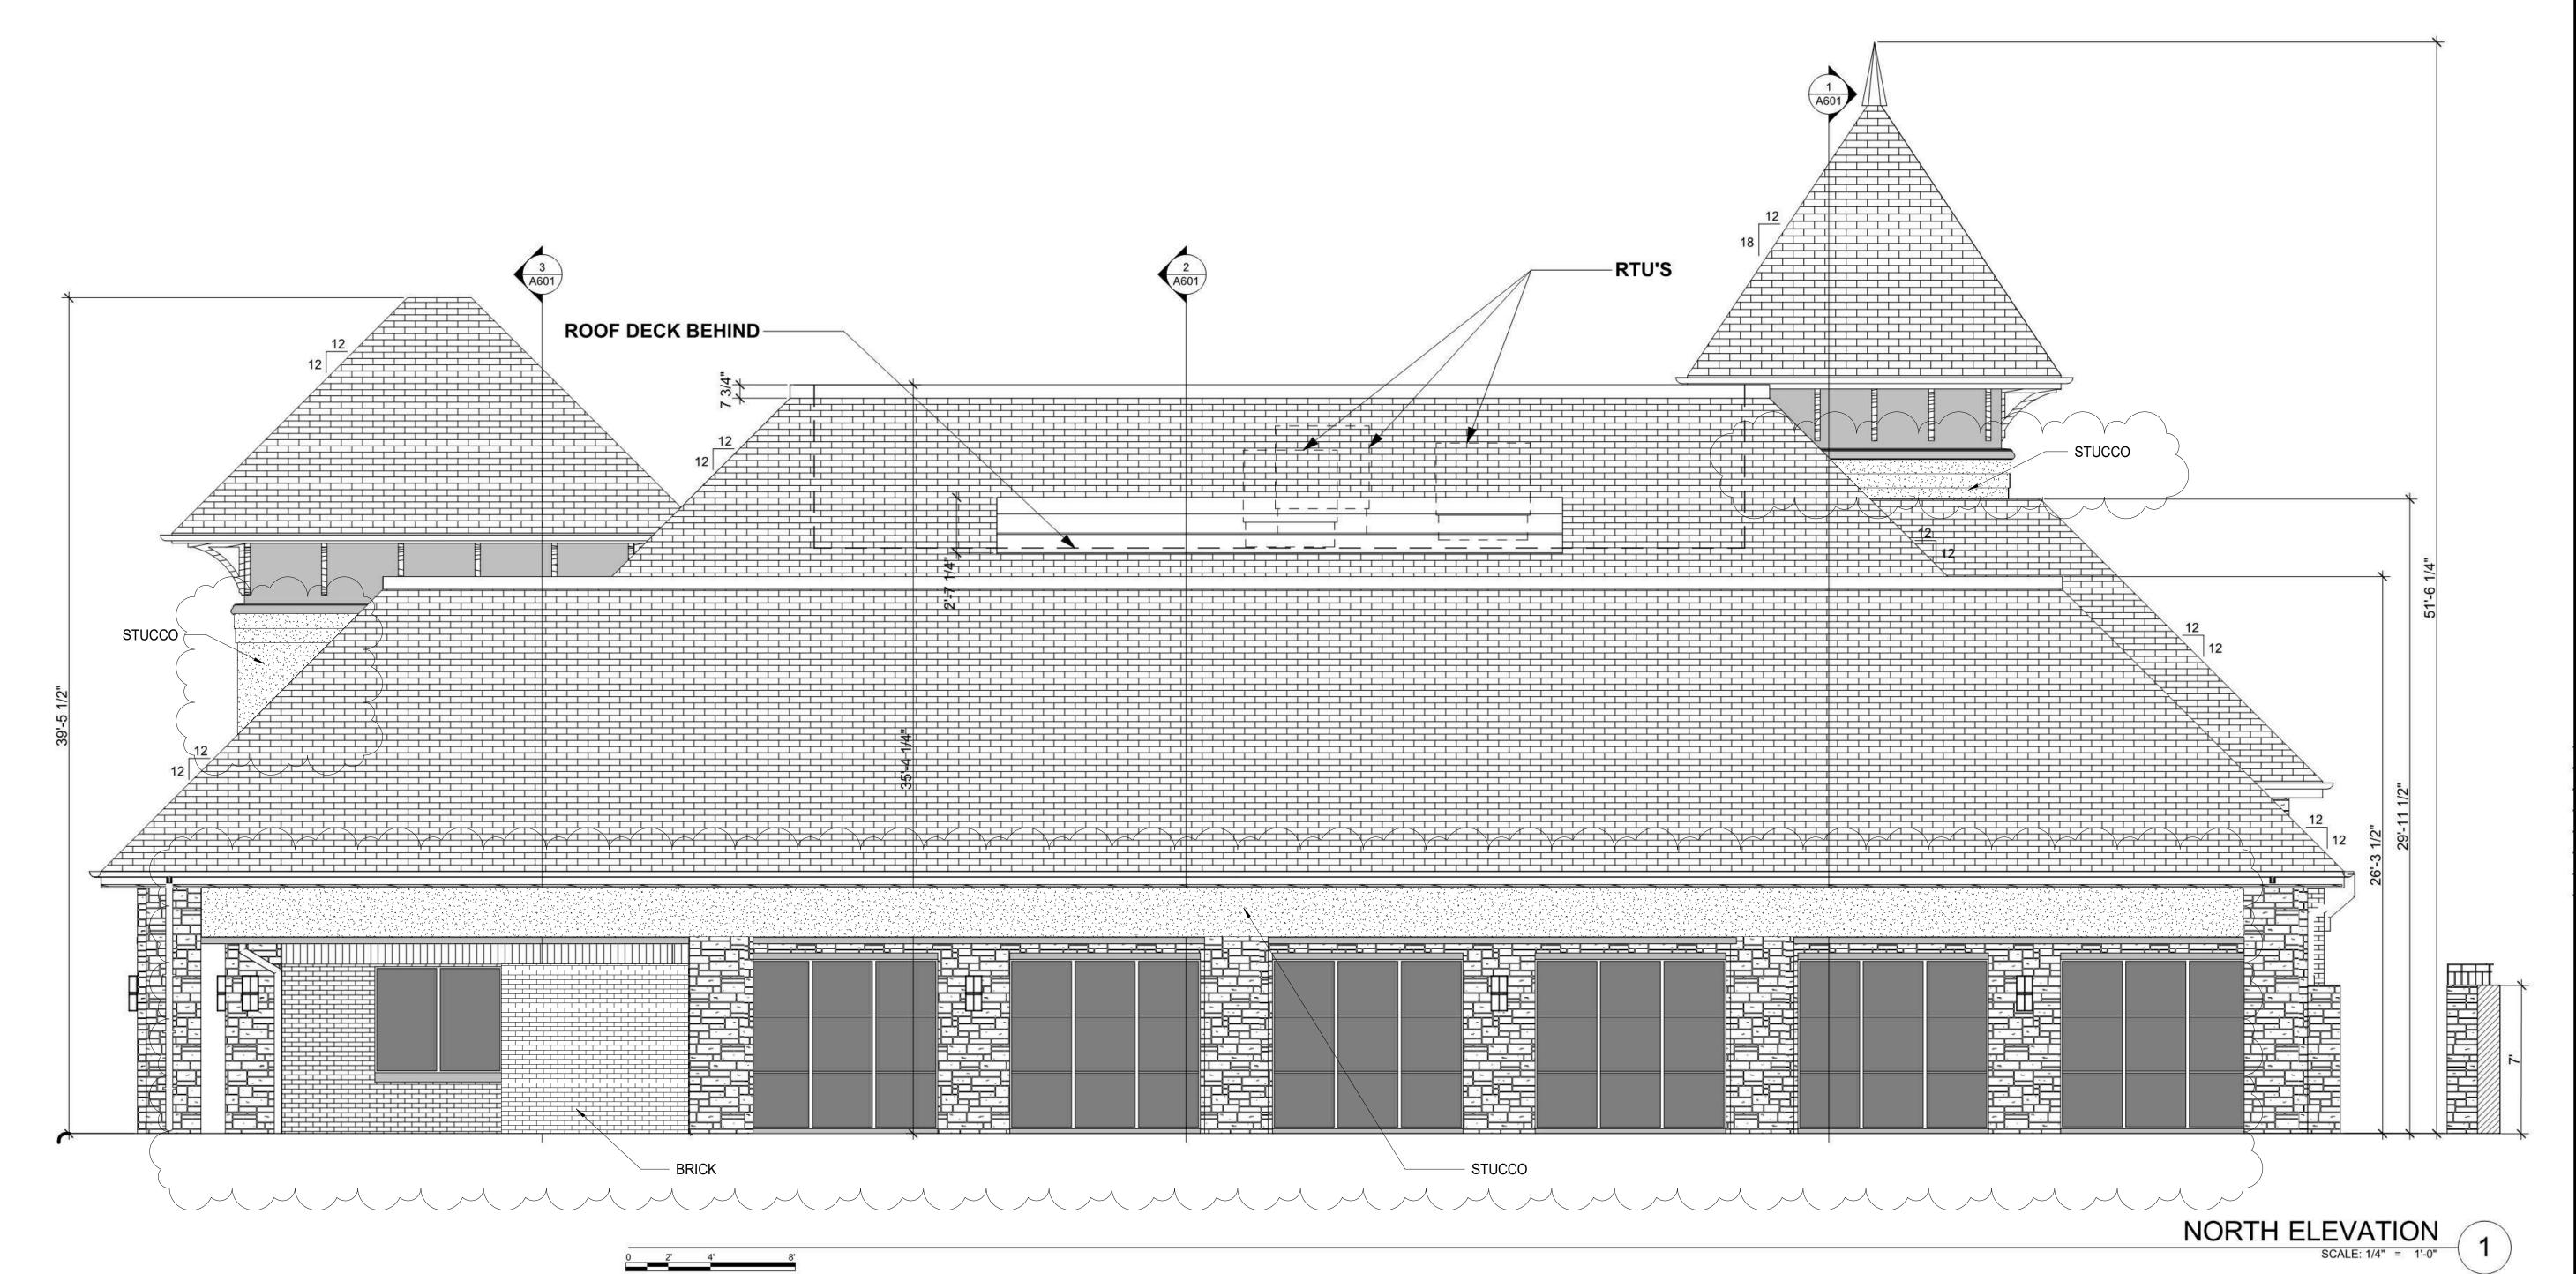

**DATE:** April 30, 2019

SUBJECT: SP2019-011; Amended Site Plan for Medical Office Building

On September 26, 2019, the Planning and Zoning Commission approved a site plan [i.e. SP2017-023] for the proposed development. On April 20, 2019, the applicant -- Phil Craddock of Craddock Architects -- submitted an application requesting approval of an amended site plan for the purpose of proposing changes to the façade of the approved building elevations. These changes include replacing portions of the brick and stone with stucco in certain areas of all sides of the building elevations. The upper portions of the tower elements, between the cast stone sills, are cladded with brick. These areas will be replaced with stucco as indicated on the revised building elevations. Additionally, the rear façade (i.e. north elevation) is composed primarily of stone, which exceeds the Scenic Overlay (SOV) District standards. The applicant is requesting to allow for portions of the rear façade (i.e. north elevation) to be replaced with stucco. Despite the changes, the building will maintain conformance with the SOV standard of a minimum of 20% natural stone. The Architectural Review Board (ARB) will provide a recommendation to the Planning and Zoning Commission at the April 30, 2019 meeting. Staff will also be available at this meeting.

- \*\* Planning Department General Comments to be addressed:
- 1. Adherence to Engineering and Fire Department standards shall be required
- 2. Re-label revised building elevation plan documents with "Case No. SP2019-011" at the lower right corner of each plan.
- 3. Provide building elevations that do not have color codes, rather represent what is to be built
- 4. RTU's must be screened and not visible from public rights-of-way and adjacent properties. Will the RTU's be visible from the drainage area or is there appropriate screening? Provide detail.
- 5. All exterior signage requires submittal and approval of a separate building permit through the building inspections department
- \*\* Although on this case is on the Consent Agenda, staff would recommend that you and/or your representative(s) are in attendance for this request. If you have any questions regarding this case, please feel free to contact David Gonzales, AICP with the Planning Department at 972-771-7745.