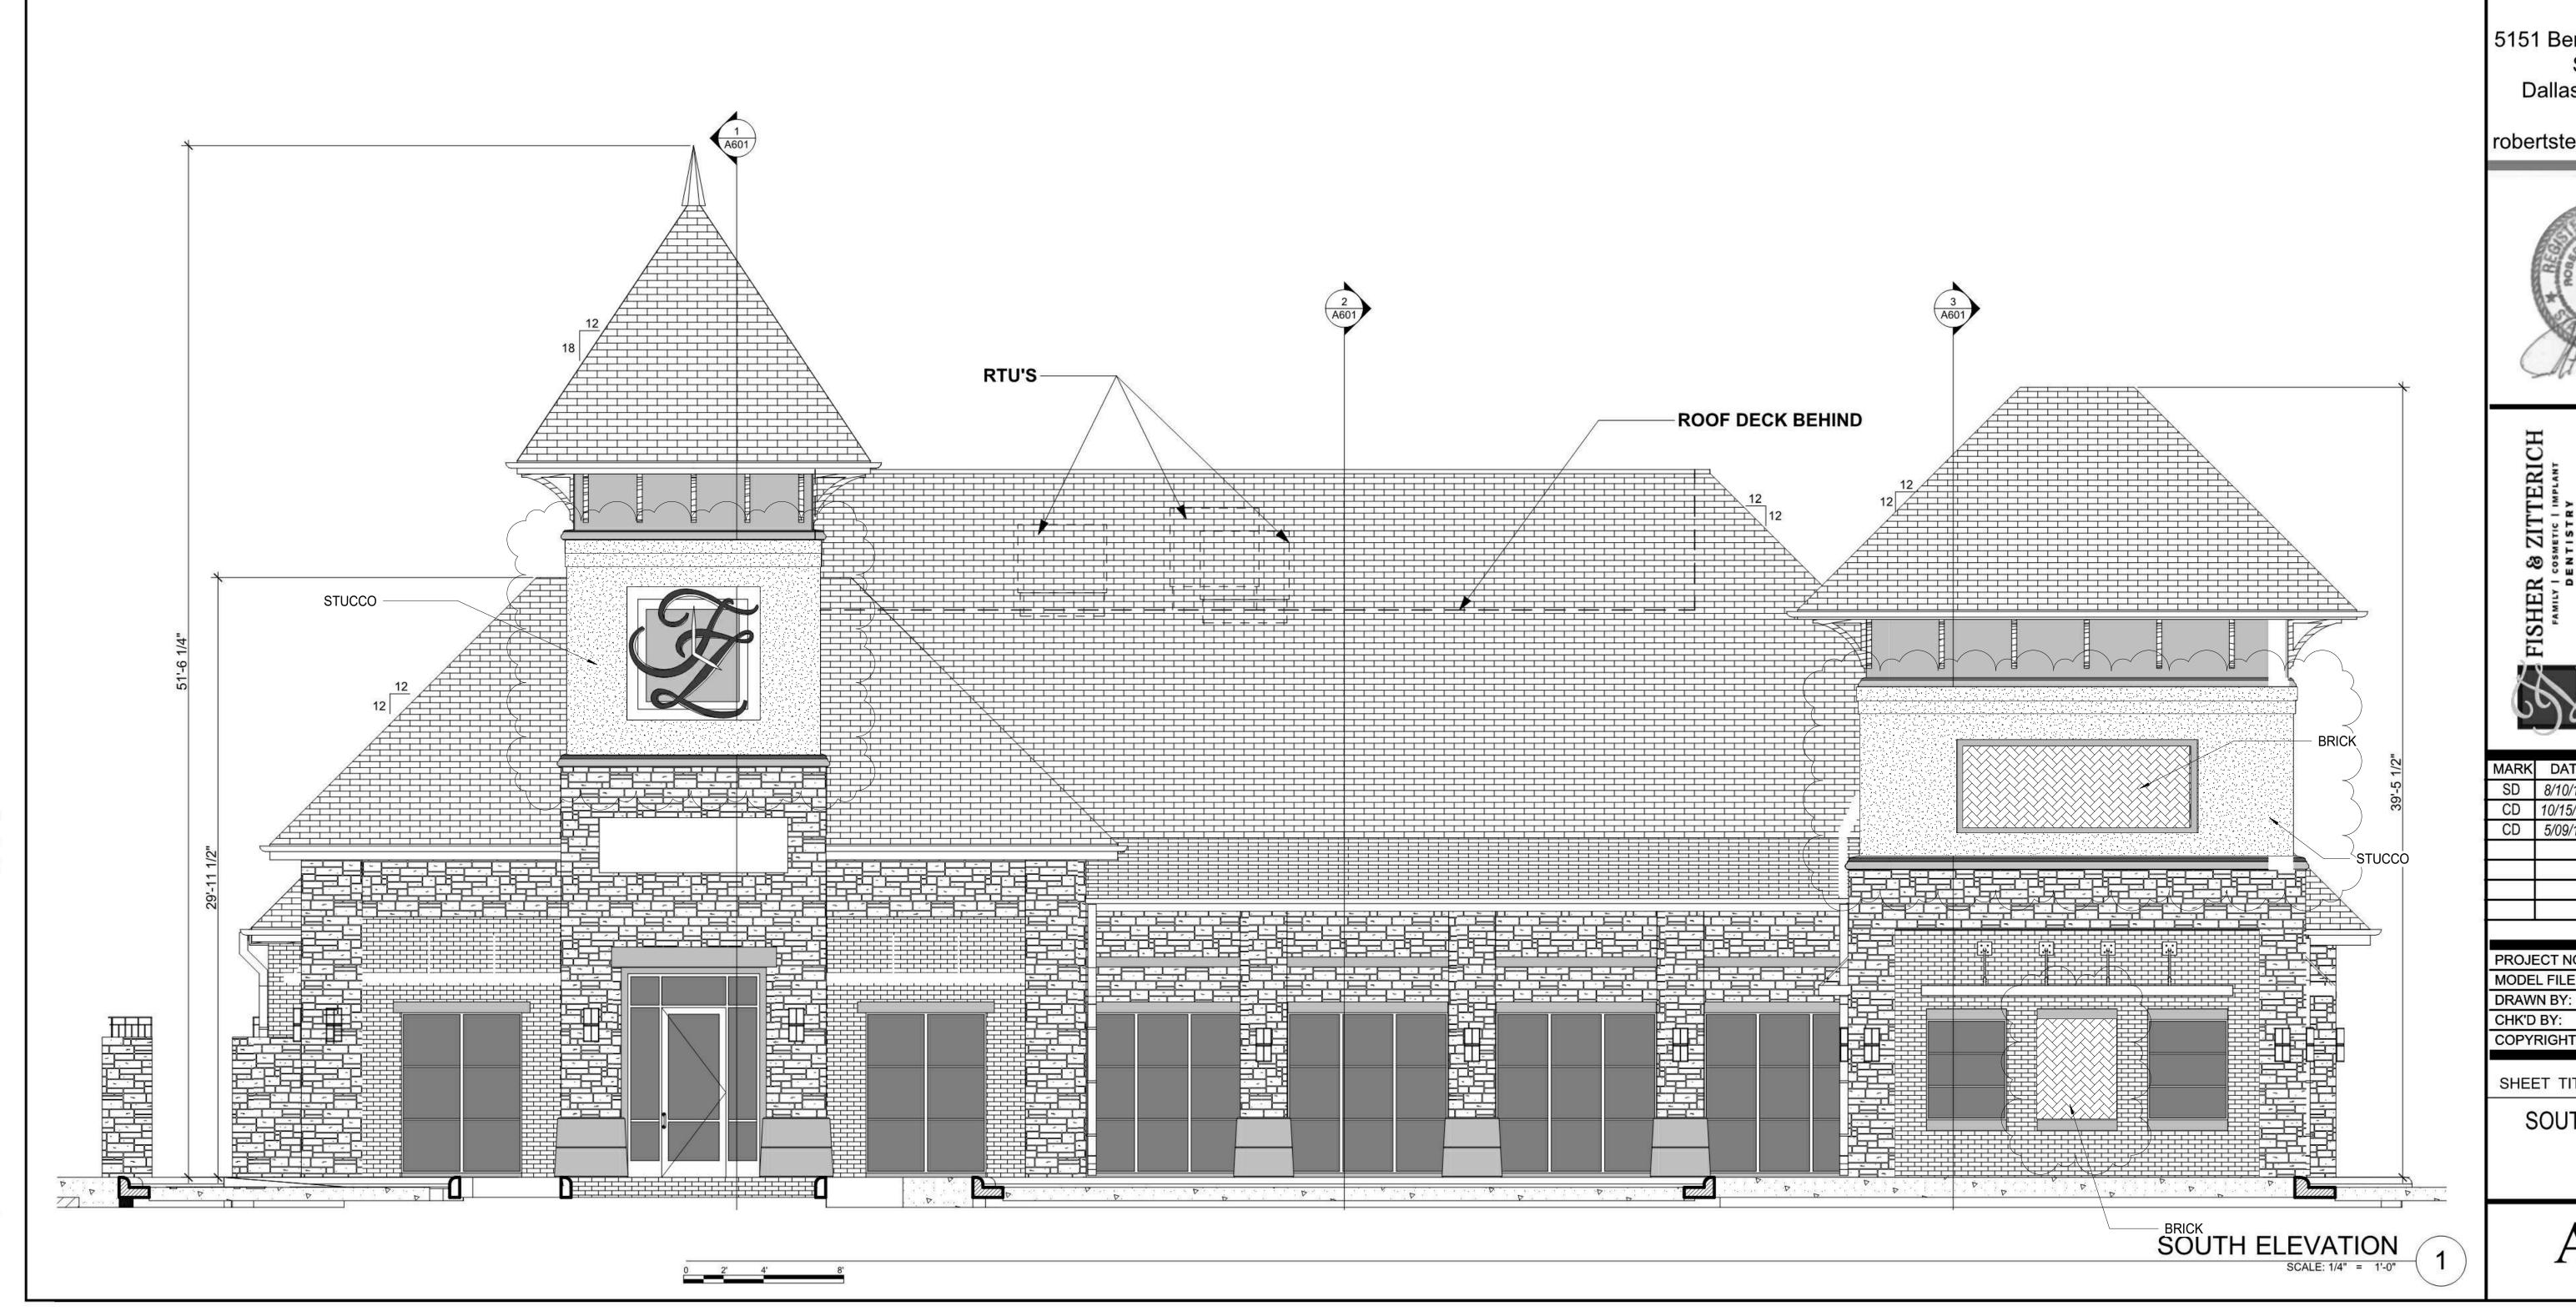

**DATE:** April 30, 2019

SUBJECT: SP2019-011; Amended Site Plan for Medical Office Building

On September 26, 2019, the Planning and Zoning Commission approved a site plan [i.e. SP2017-023] for the proposed development. On April 20, 2019, the applicant -- Phil Craddock of Craddock Architects -- submitted an application requesting approval of an amended site plan for the purpose of proposing changes to the façade of the approved building elevations. These changes include replacing portions of the brick and stone with stucco in certain areas of all sides of the building elevations. The upper portions of the tower elements, between the cast stone sills, are cladded with brick. These areas will be replaced with stucco as indicated on the revised building elevations. Additionally, the rear façade (i.e. north elevation) is composed primarily of stone, which exceeds the Scenic Overlay (SOV) District standards. The applicant is requesting to allow for portions of the rear façade (i.e. north elevation) to be replaced with stucco. Despite the changes, the building will maintain conformance with the SOV standard of a minimum of 20% natural stone. The Architectural Review Board (ARB) will provide a recommendation to the Planning and Zoning Commission at the April 30, 2019 meeting. Staff will also be available at this meeting.

- \*\* Planning Department General Comments to be addressed:
- 1. Adherence to Engineering and Fire Department standards shall be required
- 2. Re-label revised building elevation plan documents with "Case No. SP2019-011" at the lower right corner of each plan.
- 3. Provide building elevations that do not have color codes, rather represent what is to be built
- 4. RTU's must be screened and not visible from public rights-of-way and adjacent properties. Will the RTU's be visible from the drainage area or is there appropriate screening? Provide detail.
- 5. All exterior signage requires submittal and approval of a separate building permit through the building inspections department
- \*\* Although on this case is on the Consent Agenda, staff would recommend that you and/or your representative(s) are in attendance for this request. If you have any questions regarding this case, please feel free to contact David Gonzales, AICP with the Planning Department at 972-771-7745.

Medical Office Building
1310 Summer Lee Drive
City of Rockwall

Rockwall County, Texas 75032

EABPRJB8816730

| MARK | DATE     | DESCRIPTION           |
|------|----------|-----------------------|
| SD   | 8/10/17  | Site Plan Comments    |
| CD   | 10/15/17 | Pricing               |
| CD   | 5/09/18  | Permit / Construction |
| CR   | 6/14/18  | City Review Comply    |
| CR2  | 8/28/18  | City Review Comply    |
|      |          |                       |
|      |          |                       |
|      |          |                       |