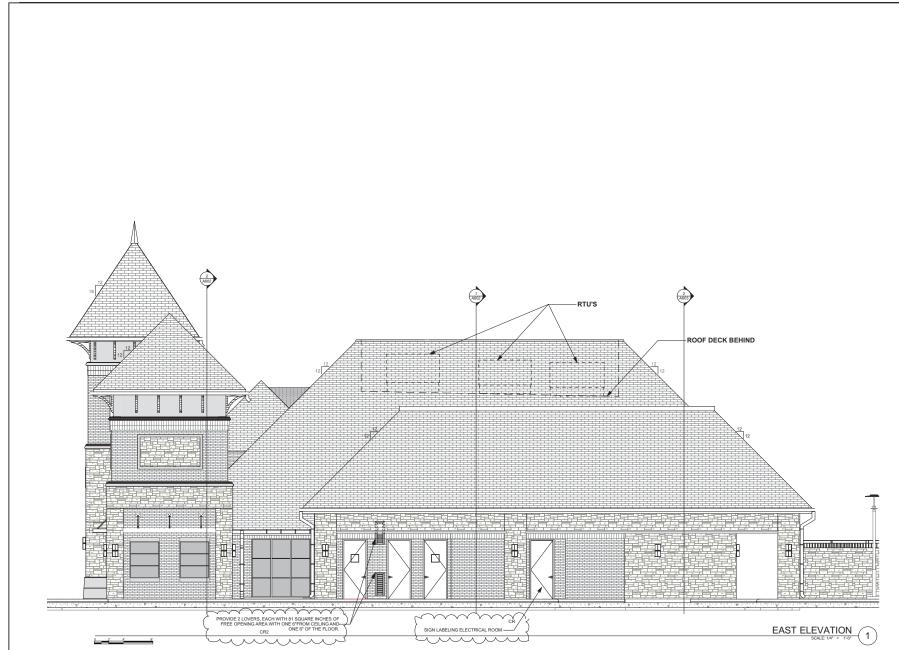

**DATE:** April 30, 2019

SUBJECT: SP2019-011; Amended Site Plan for Medical Office Building

On September 26, 2019, the Planning and Zoning Commission approved a site plan [i.e. SP2017-023] for the proposed development. On April 20, 2019, the applicant -- Phil Craddock of Craddock Architects -- submitted an application requesting approval of an amended site plan for the purpose of proposing changes to the façade of the approved building elevations. These changes include replacing portions of the brick and stone with stucco in certain areas of all sides of the building elevations. The upper portions of the tower elements, between the cast stone sills, are cladded with brick. These areas will be replaced with stucco as indicated on the revised building elevations. Additionally, the rear façade (i.e. north elevation) is composed primarily of stone, which exceeds the Scenic Overlay (SOV) District standards. The applicant is requesting to allow for portions of the rear façade (i.e. north elevation) to be replaced with stucco. Despite the changes, the building will maintain conformance with the SOV standard of a minimum of 20% natural stone. The Architectural Review Board (ARB) will provide a recommendation to the Planning and Zoning Commission at the April 30, 2019 meeting. Staff will also be available at this meeting.

- \*\* Planning Department General Comments to be addressed:
- 1. Adherence to Engineering and Fire Department standards shall be required
- 2. Re-label revised building elevation plan documents with "Case No. SP2019-011" at the lower right corner of each plan.
- 3. Provide building elevations that do not have color codes, rather represent what is to be built
- 4. RTU's must be screened and not visible from public rights-of-way and adjacent properties. Will the RTU's be visible from the drainage area or is there appropriate screening? Provide detail.
- 5. All exterior signage requires submittal and approval of a separate building permit through the building inspections department
- \*\* Although on this case is on the Consent Agenda, staff would recommend that you and/or your representative(s) are in attendance for this request. If you have any questions regarding this case, please feel free to contact David Gonzales, AICP with the Planning Department at 972-771-7745.