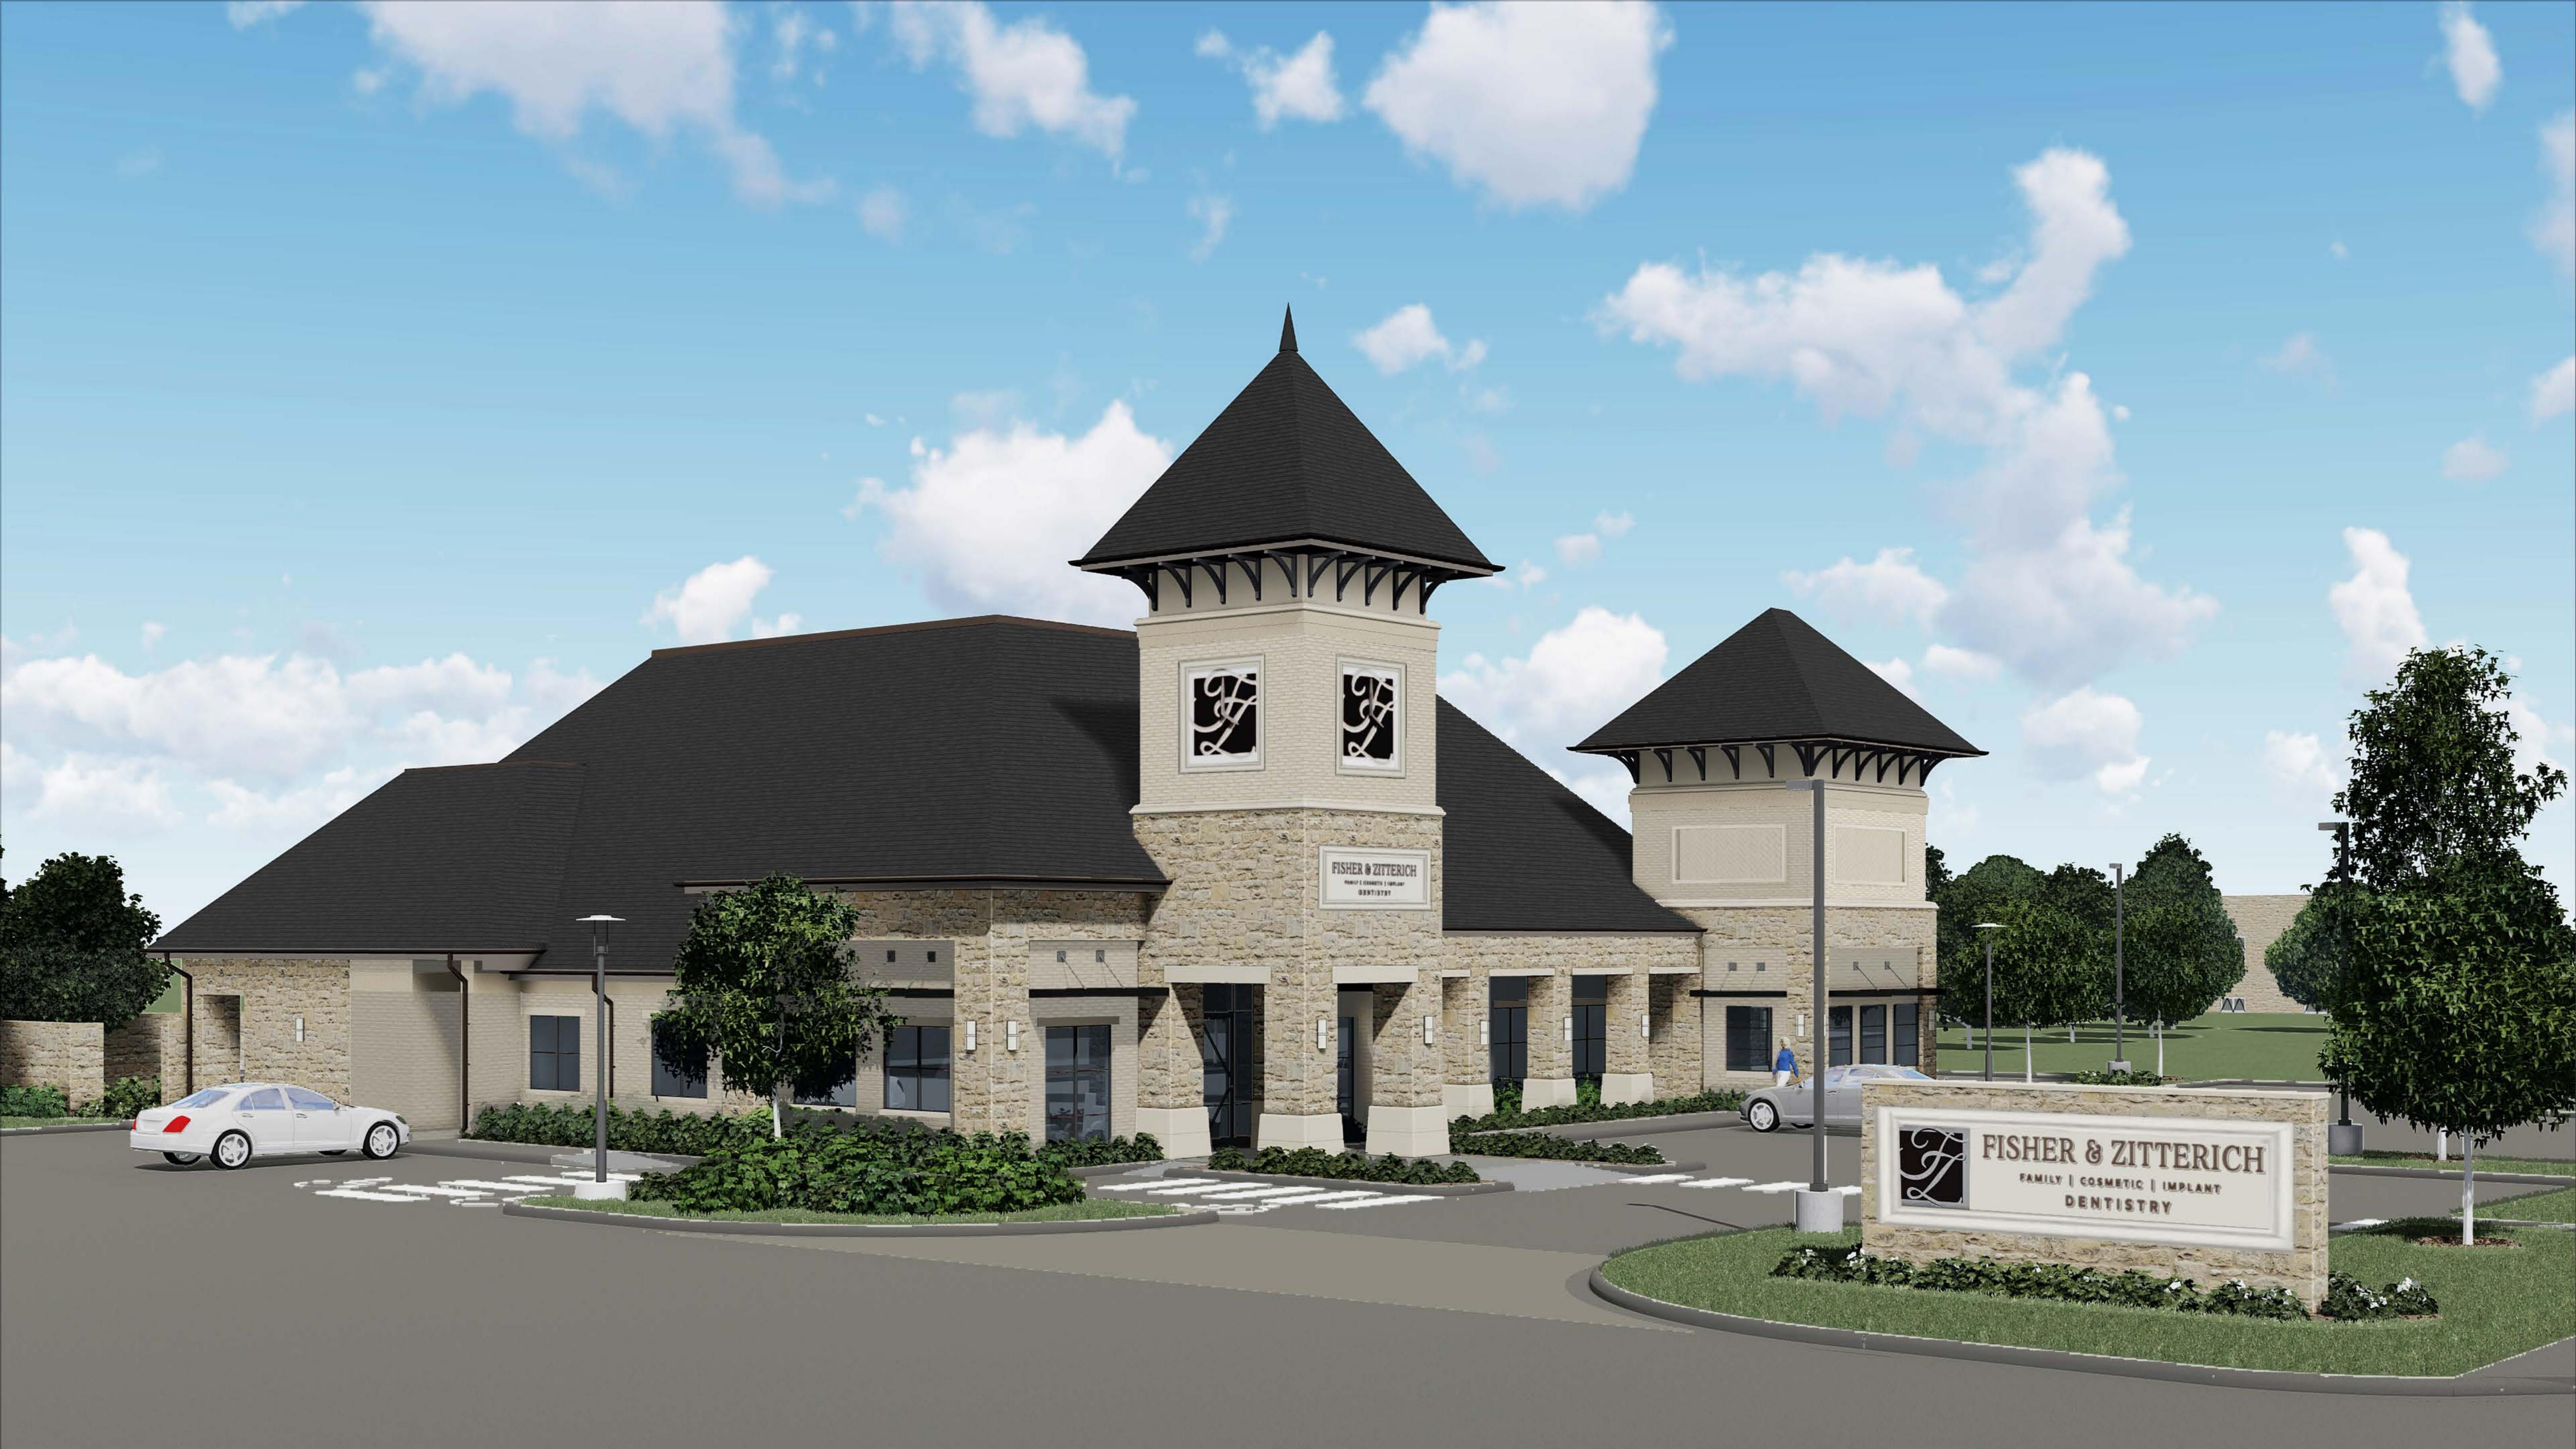

**DATE:** April 30, 2019

SUBJECT: SP2019-011; Amended Site Plan for Medical Office Building

On September 26, 2019, the Planning and Zoning Commission approved a site plan [i.e. SP2017-023] for the proposed development. On April 20, 2019, the applicant -- Phil Craddock of Craddock Architects -- submitted an application requesting approval of an amended site plan for the purpose of proposing changes to the façade of the approved building elevations. These changes include replacing portions of the brick and stone with stucco in certain areas of all sides of the building elevations. The upper portions of the tower elements, between the cast stone sills, are cladded with brick. These areas will be replaced with stucco as indicated on the revised building elevations. Additionally, the rear façade (i.e. north elevation) is composed primarily of stone, which exceeds the Scenic Overlay (SOV) District standards. The applicant is requesting to allow for portions of the rear façade (i.e. north elevation) to be replaced with stucco. Despite the changes, the building will maintain conformance with the SOV standard of a minimum of 20% natural stone. The Architectural Review Board (ARB) will provide a recommendation to the Planning and Zoning Commission at the April 30, 2019 meeting. Staff will also be available at this meeting.

Medical Office Building
1310 Summer Lee Drive
City of Rockwall

Rockwall County, Texas 75032

EABPRJB8816730

| MARK | DATE     | DESCRIPTION           |
|------|----------|-----------------------|
| SD   | 8/10/17  | Site Plan Comments    |
| CD   | 10/15/17 | Pricing               |
| CD   | 5/09/18  | Permit / Construction |
| CR   | 6/14/18  | City Review Comply    |
| CR2  | 8/28/18  | City Review Comply    |
|      |          |                       |
|      |          |                       |
|      |          |                       |