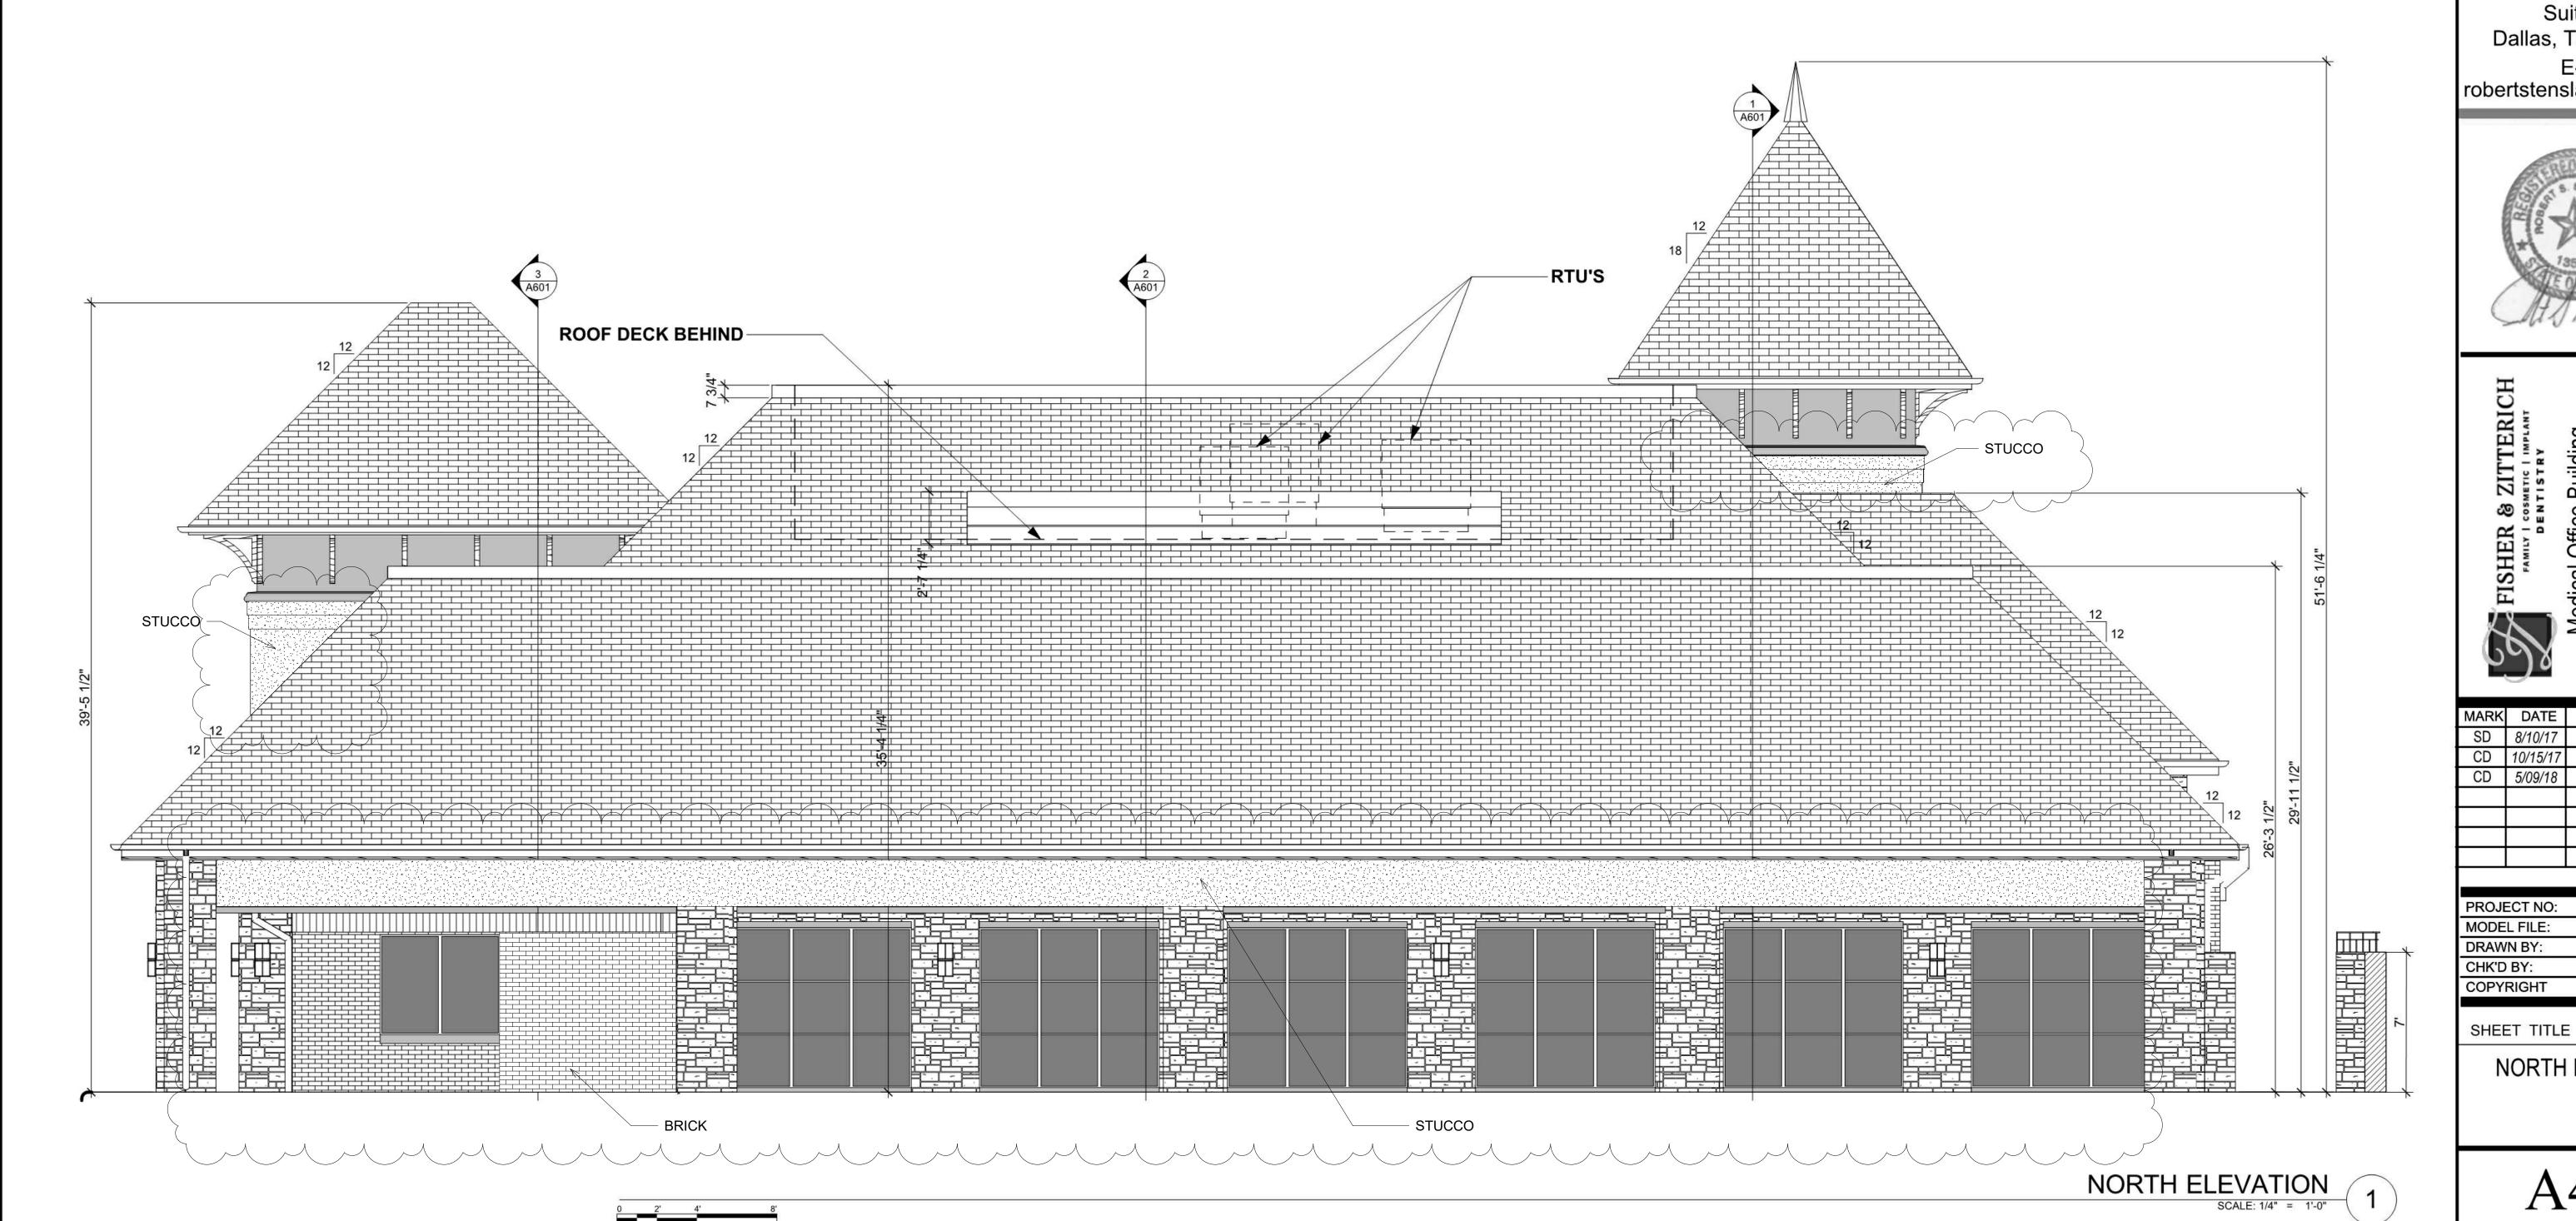

**DATE:** April 30, 2019

SUBJECT: SP2019-011; Amended Site Plan for Medical Office Building

On September 26, 2019, the Planning and Zoning Commission approved a site plan [i.e. SP2017-023] for the proposed development. On April 20, 2019, the applicant -- Phil Craddock of Craddock Architects -- submitted an application requesting approval of an amended site plan for the purpose of proposing changes to the façade of the approved building elevations. These changes include replacing portions of the brick and stone with stucco in certain areas of all sides of the building elevations. The upper portions of the tower elements, between the cast stone sills, are cladded with brick. These areas will be replaced with stucco as indicated on the revised building elevations. Additionally, the rear façade (i.e. north elevation) is composed primarily of stone, which exceeds the Scenic Overlay (SOV) District standards. The applicant is requesting to allow for portions of the rear façade (i.e. north elevation) to be replaced with stucco. Despite the changes, the building will maintain conformance with the SOV standard of a minimum of 20% natural stone. The Architectural Review Board (ARB) will provide a recommendation to the Planning and Zoning Commission at the April 30, 2019 meeting. Staff will also be available at this meeting.

- \*\* Planning Department General Comments to be addressed:
- 1. Adherence to Engineering and Fire Department standards shall be required
- 2. Re-label revised building elevation plan documents with "Case No. SP2019-011" at the lower right corner of each plan.
- 3. Provide building elevations that do not have color codes, rather represent what is to be built
- 4. RTU's must be screened and not visible from public rights-of-way and adjacent properties. Will the RTU's be visible from the drainage area or is there appropriate screening? Provide detail.
- 5. All exterior signage requires submittal and approval of a separate building permit through the building inspections department
- \*\* Although on this case is on the Consent Agenda, staff would recommend that you and/or your representative(s) are in attendance for this request. If you have any questions regarding this case, please feel free to contact David Gonzales, AICP with the Planning Department at 972-771-7745.