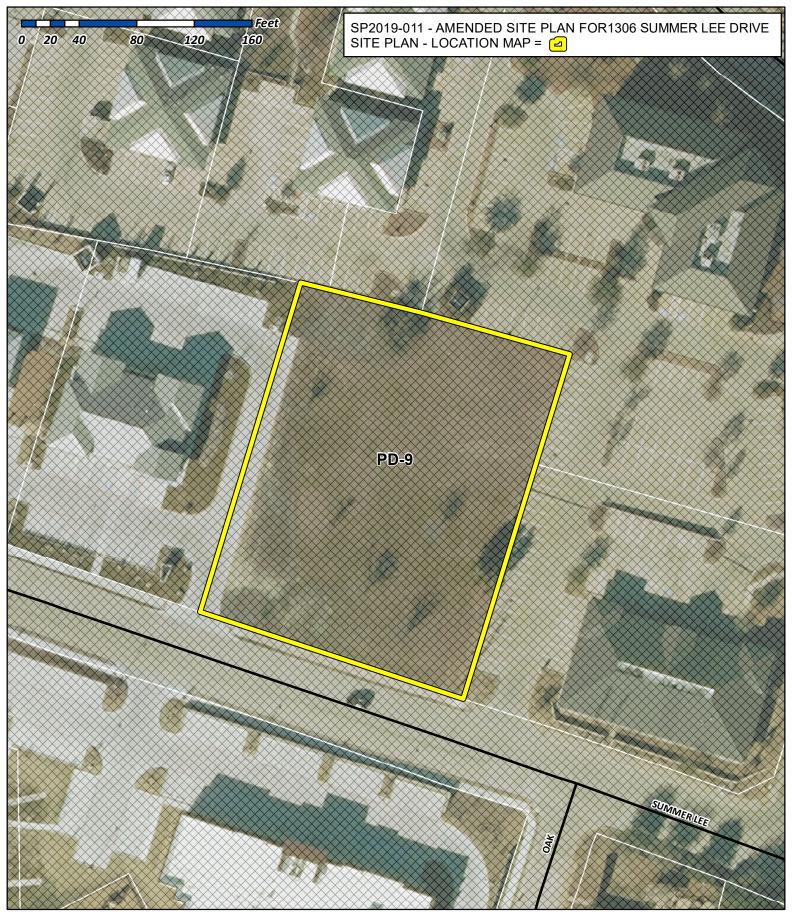

Consider a request by Phil Craddock of Craddock Architecture on behalf of the Michael Fisher of 1306 Summer Lee, LLC for the approval of an amended site plan for a medical office building on a 1.082-acre parcel of land identified as Lot 6, Block A, Temunovic Addition, City of Rockwall, Rockwall County, Texas, zoned Planned Development District 9 (PD-9) for General Retail (GR) District land uses, situated within the Scenic Overlay (SOV) District, addressed as 1306 Summer Lee Drive, and take any action necessary.

### City of Rockwall

Planning & Zoning Department 385 S. Goliad Street Rockwall, Texas 75032 (P): (972) 771-7745 (W): www.rockwall.com The City of Rockwall GIS maps are continually under development and therefore subject to change without notice. While we endeavor to provide timely and accurate information, we make no guarantees. The City of Rockwall makes no warranty, express or implied, including warranties of merchantability and fitness for a particular purpose. Use of the information is the sole responsibility of the user.