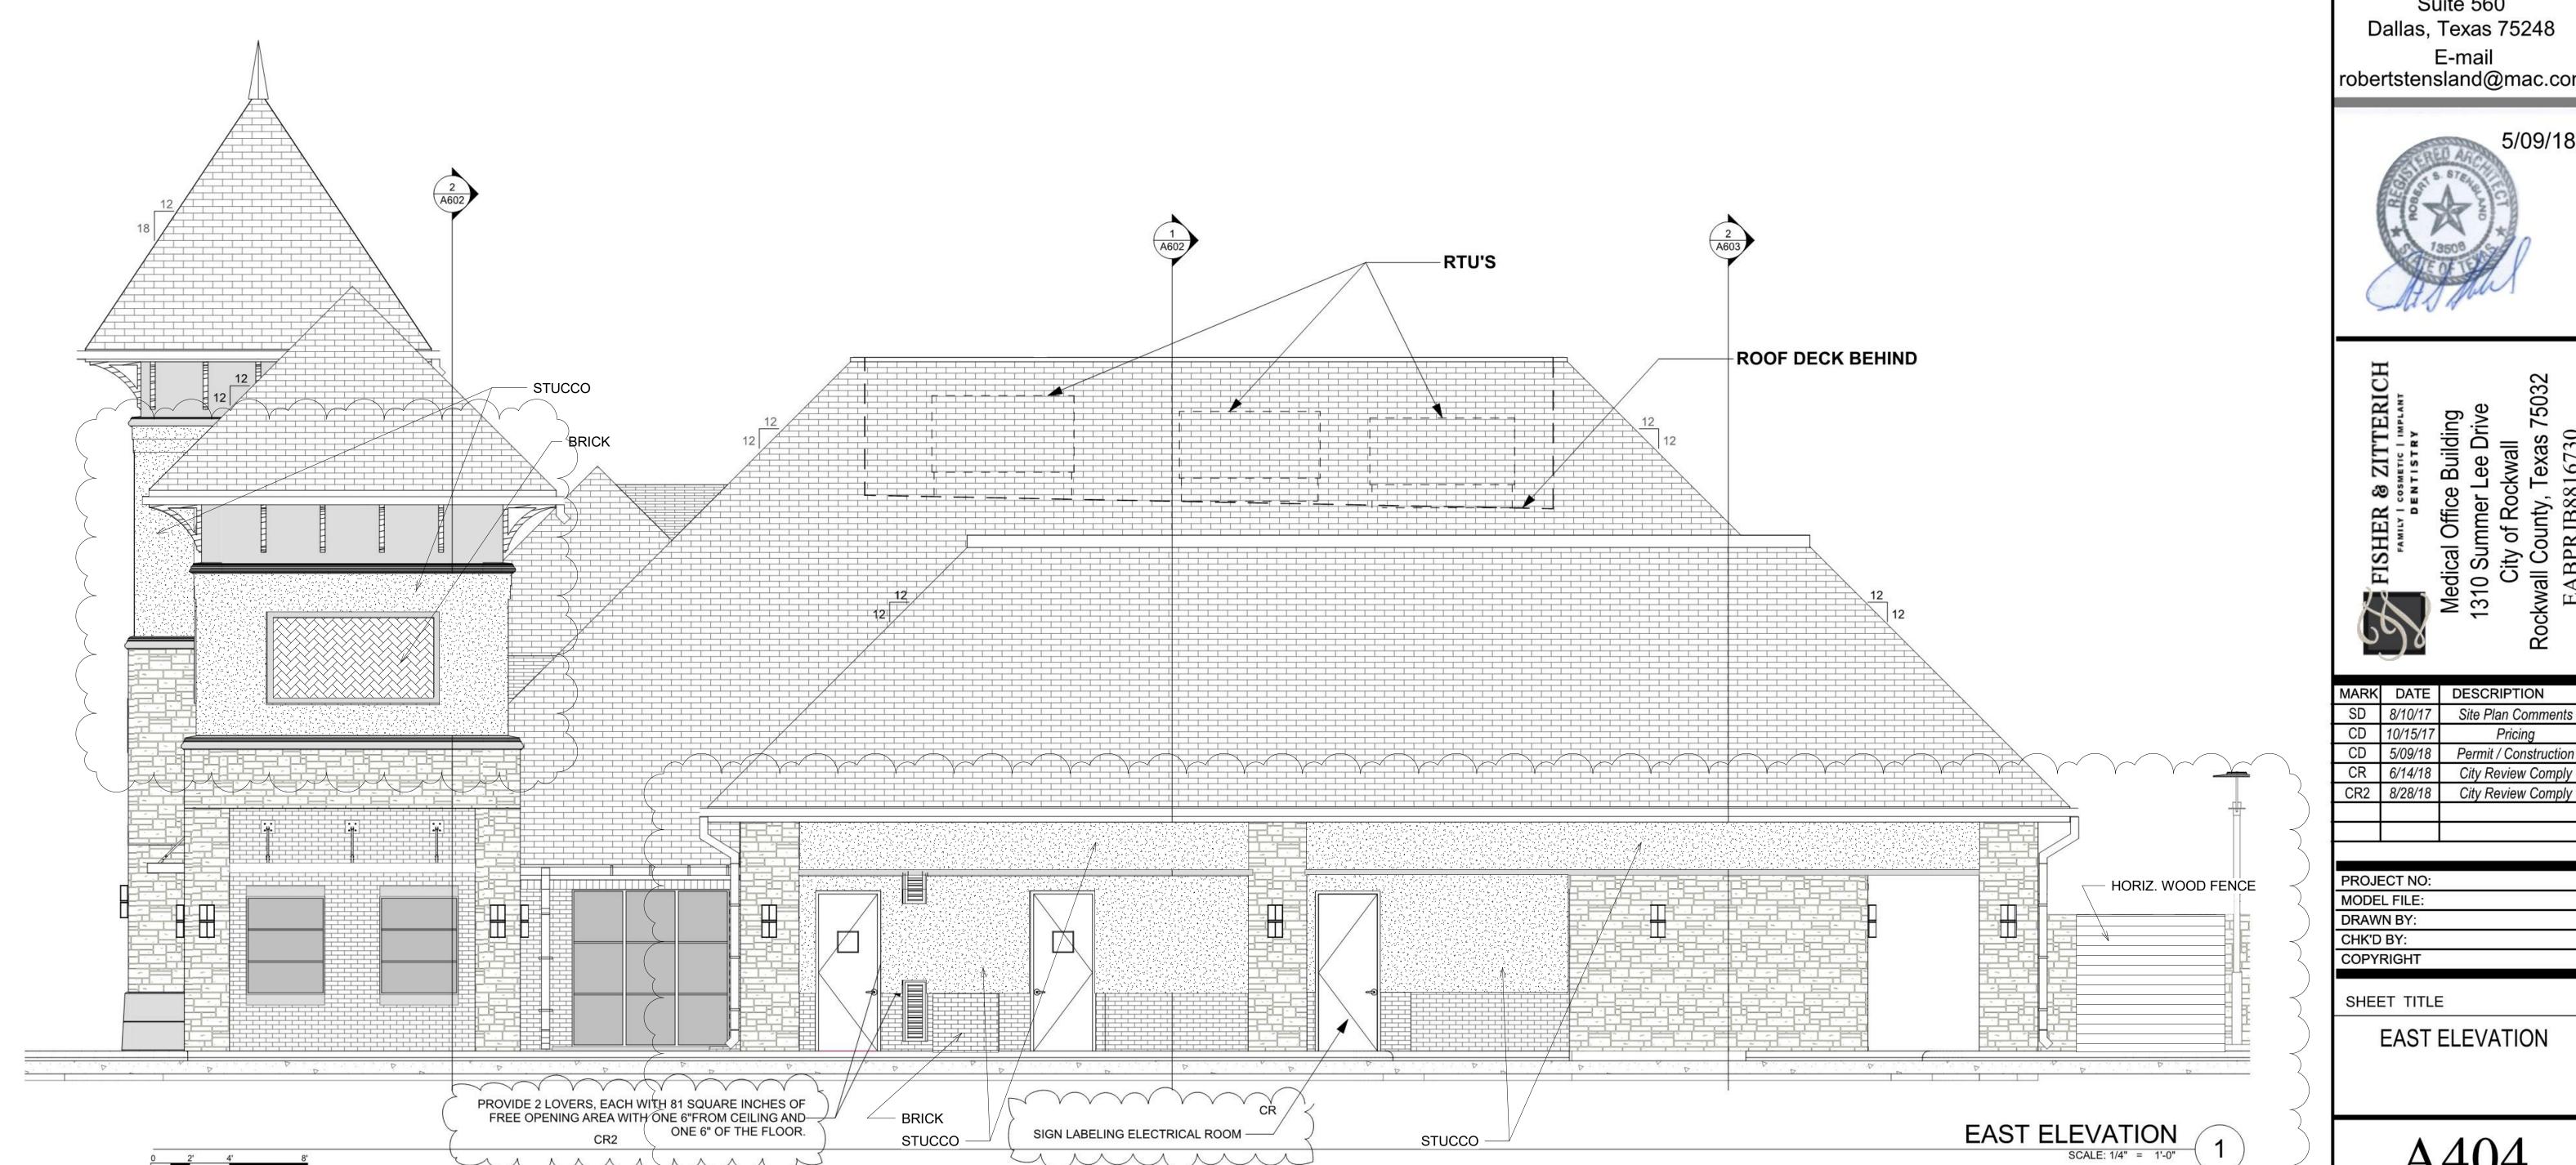

**DATE:** April 30, 2019

SUBJECT: SP2019-011; Amended Site Plan for Medical Office Building

On September 26, 2019, the Planning and Zoning Commission approved a site plan [i.e. SP2017-023] for the proposed development. On April 20, 2019, the applicant -- Phil Craddock of Craddock Architects -- submitted an application requesting approval of an amended site plan for the purpose of proposing changes to the façade of the approved building elevations. These changes include replacing portions of the brick and stone with stucco in certain areas of all sides of the building elevations. The upper portions of the tower elements, between the cast stone sills, are cladded with brick. These areas will be replaced with stucco as indicated on the revised building elevations. Additionally, the rear façade (i.e. north elevation) is composed primarily of stone, which exceeds the Scenic Overlay (SOV) District standards. The applicant is requesting to allow for portions of the rear façade (i.e. north elevation) to be replaced with stucco. Despite the changes, the building will maintain conformance with the SOV standard of a minimum of 20% natural stone. The Architectural Review Board (ARB) will provide a recommendation to the Planning and Zoning Commission at the April 30, 2019 meeting. Staff will also be available at this meeting.

- \*\* Planning Department General Comments to be addressed:
- 1. Adherence to Engineering and Fire Department standards shall be required
- 2. Re-label revised building elevation plan documents with "Case No. SP2019-011" at the lower right corner of each plan.
- 3. Provide building elevations that do not have color codes, rather represent what is to be built
- 4. RTU's must be screened and not visible from public rights-of-way and adjacent properties. Will the RTU's be visible from the drainage area or is there appropriate screening? Provide detail.
- 5. All exterior signage requires submittal and approval of a separate building permit through the building inspections department
- \*\* Although on this case is on the Consent Agenda, staff would recommend that you and/or your representative(s) are in attendance for this request. If you have any questions regarding this case, please feel free to contact David Gonzales, AICP with the Planning Department at 972-771-7745.