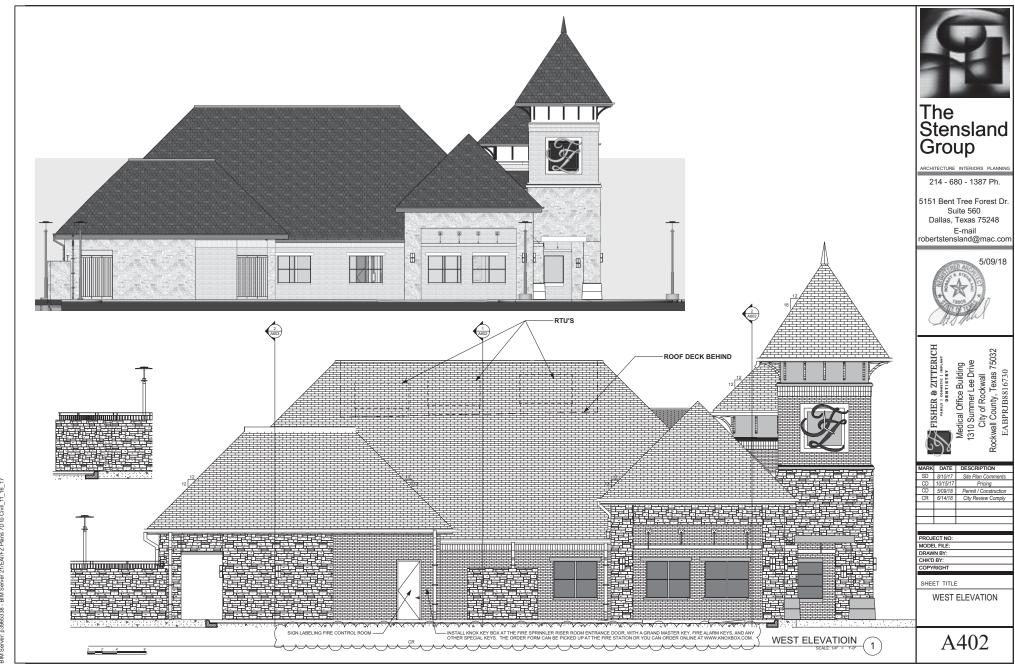

**DATE:** April 30, 2019

SUBJECT: SP2019-011; Amended Site Plan for Medical Office Building

On September 26, 2019, the Planning and Zoning Commission approved a site plan [i.e. SP2017-023] for the proposed development. On April 20, 2019, the applicant -- Phil Craddock of Craddock Architects -- submitted an application requesting approval of an amended site plan for the purpose of proposing changes to the façade of the approved building elevations. These changes include replacing portions of the brick and stone with stucco in certain areas of all sides of the building elevations. The upper portions of the tower elements, between the cast stone sills, are cladded with brick. These areas will be replaced with stucco as indicated on the revised building elevations. Additionally, the rear façade (i.e. north elevation) is composed primarily of stone, which exceeds the Scenic Overlay (SOV) District standards. The applicant is requesting to allow for portions of the rear façade (i.e. north elevation) to be replaced with stucco. Despite the changes, the building will maintain conformance with the SOV standard of a minimum of 20% natural stone. The Architectural Review Board (ARB) will provide a recommendation to the Planning and Zoning Commission at the April 30, 2019 meeting. Staff will also be available at this meeting.

PROJECT NO: MODEL FILE: DRAWN BY: CHK'D BY:

SHEET TITLE

WEST ELEVATION

ARCHITECTURE INTERIORS PLANNING

214 - 680 - 1387 Ph.

5151 Bent Tree Forest Dr. Suite 560 Dallas, Texas 75248

E-mail robertstensland@mac.com