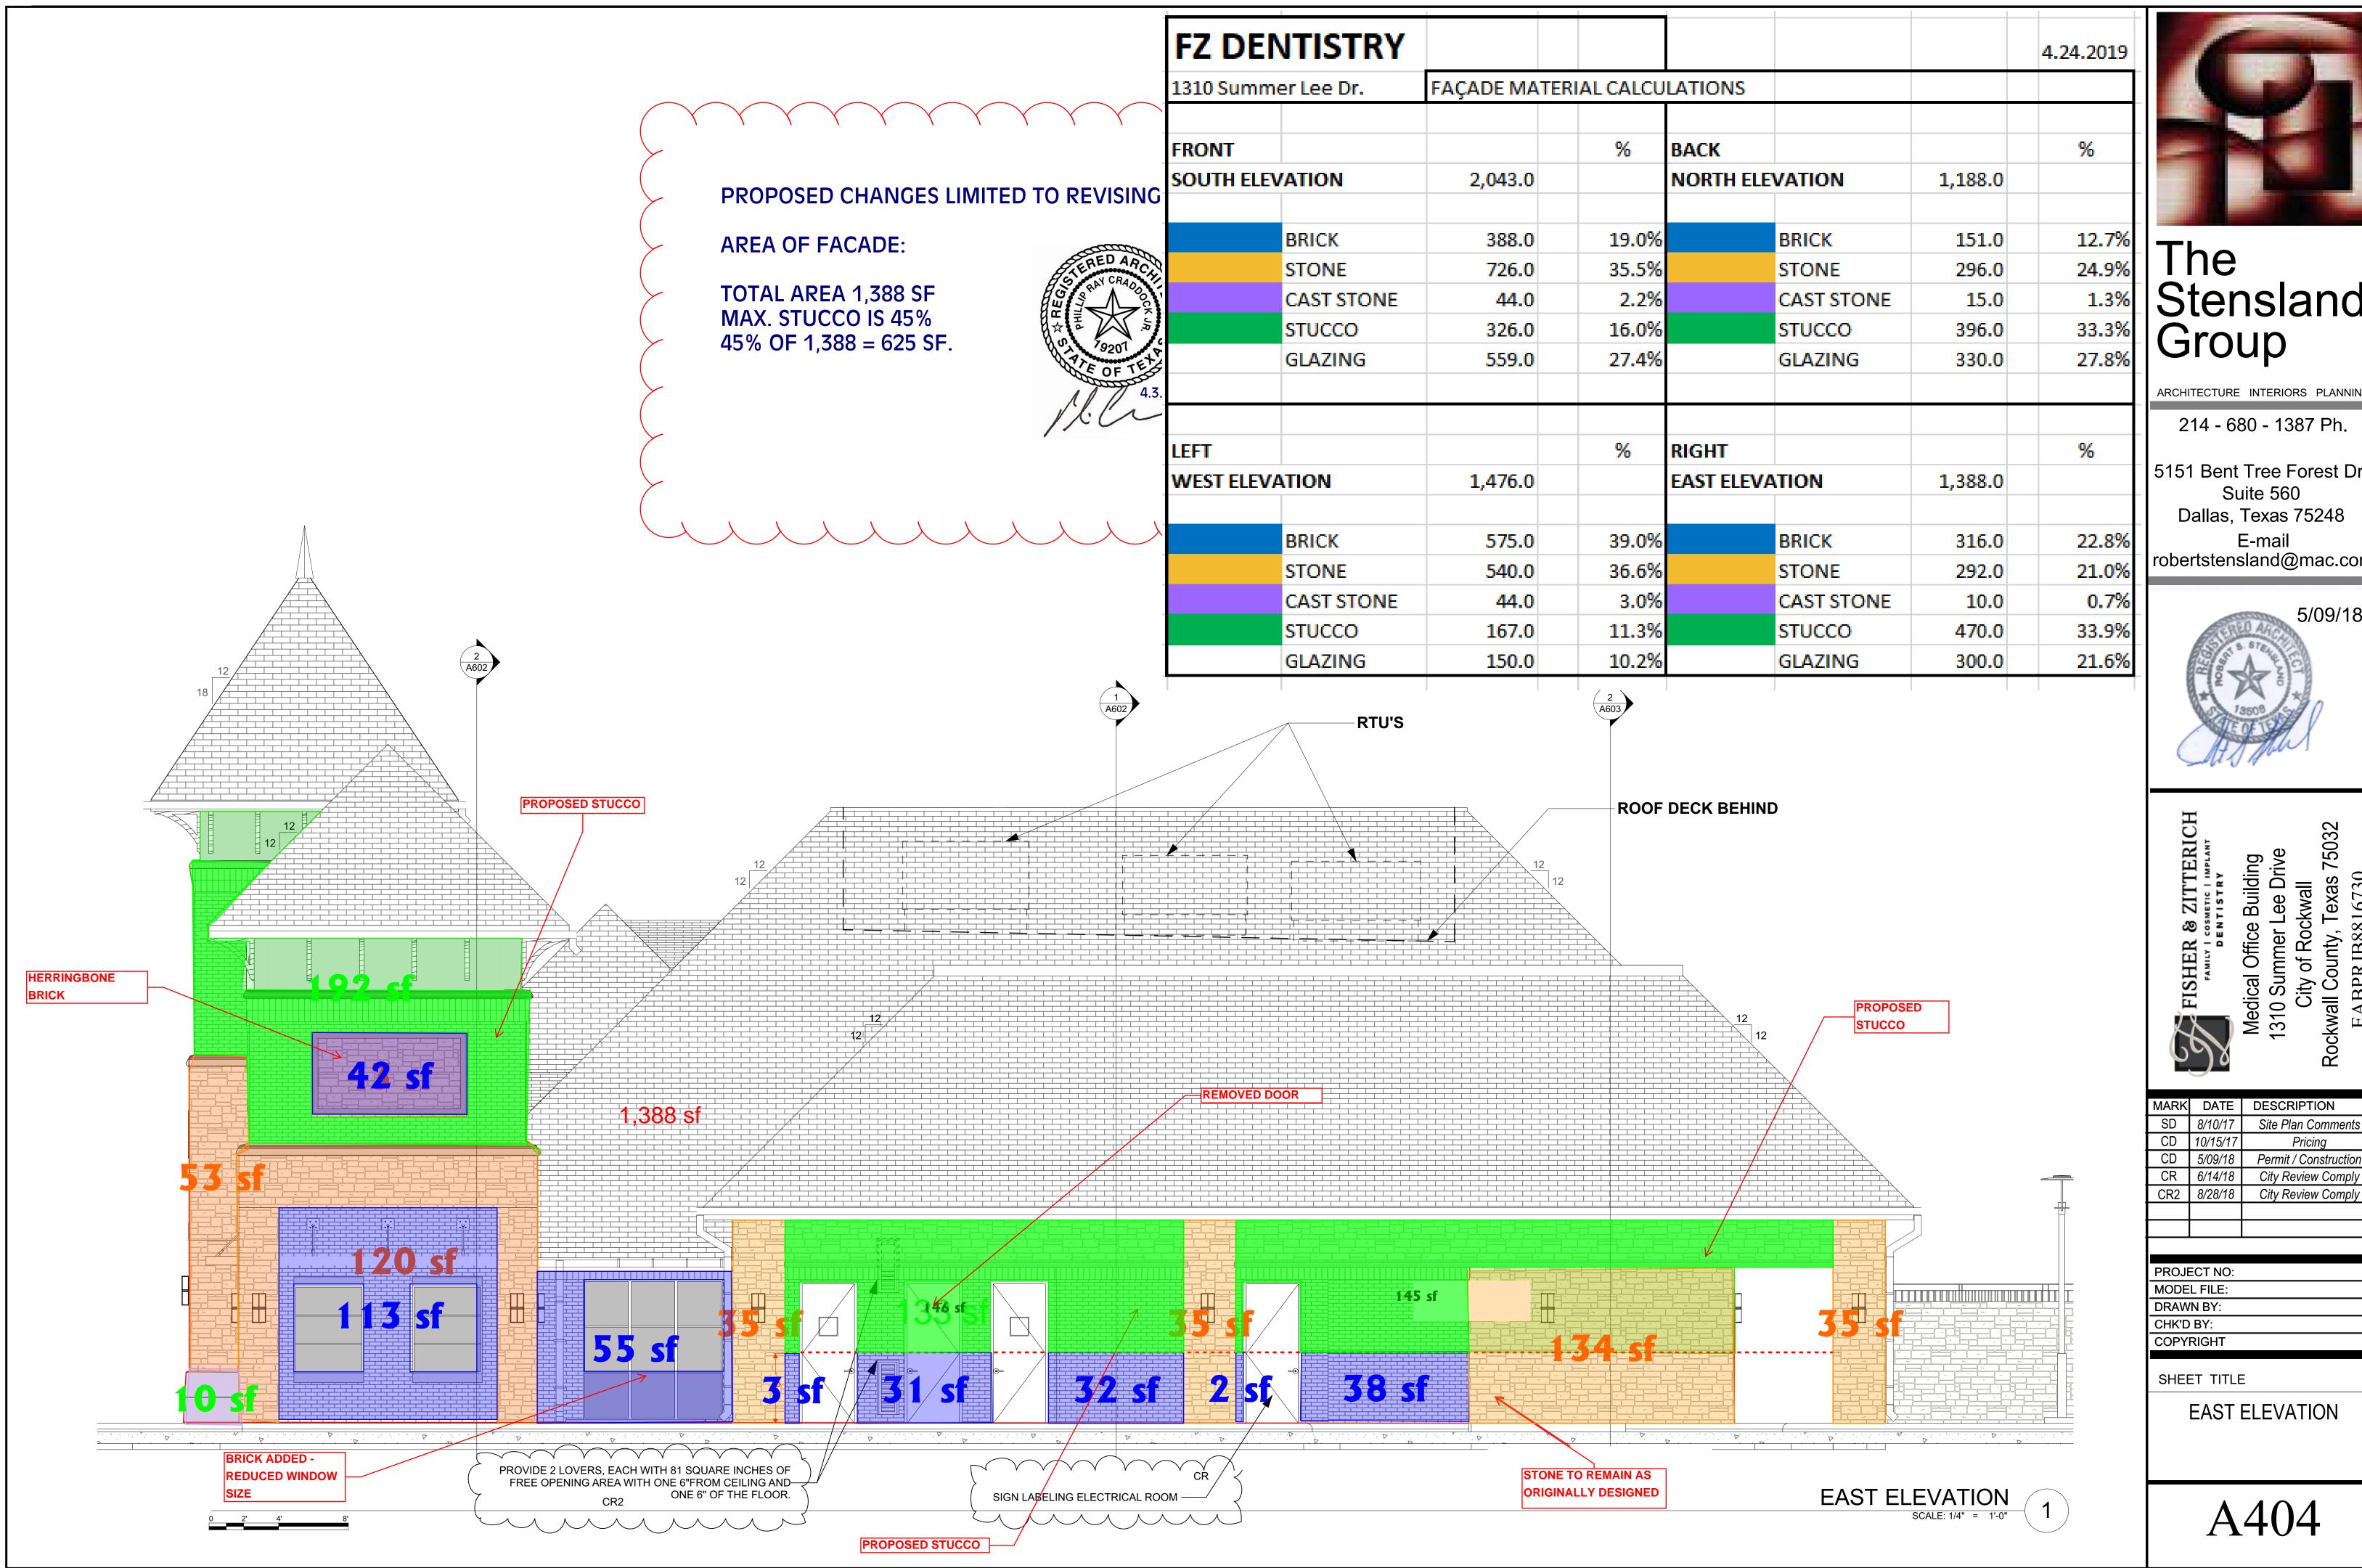

**DATE:** April 30, 2019

SUBJECT: SP2019-011; Amended Site Plan for Medical Office Building

On September 26, 2019, the Planning and Zoning Commission approved a site plan [i.e. SP2017-023] for the proposed development. On April 20, 2019, the applicant -- Phil Craddock of Craddock Architects -- submitted an application requesting approval of an amended site plan for the purpose of proposing changes to the façade of the approved building elevations. These changes include replacing portions of the brick and stone with stucco in certain areas of all sides of the building elevations. The upper portions of the tower elements, between the cast stone sills, are cladded with brick. These areas will be replaced with stucco as indicated on the revised building elevations. Additionally, the rear façade (i.e. north elevation) is composed primarily of stone, which exceeds the Scenic Overlay (SOV) District standards. The applicant is requesting to allow for portions of the rear façade (i.e. north elevation) to be replaced with stucco. Despite the changes, the building will maintain conformance with the SOV standard of a minimum of 20% natural stone. The Architectural Review Board (ARB) will provide a recommendation to the Planning and Zoning Commission at the April 30, 2019 meeting. Staff will also be available at this meeting.

| OJECT NO: |  |
|-----------|--|
| DEL FILE: |  |
| AWN BY:   |  |
| K'D BY:   |  |
| PYRIGHT   |  |

EAST ELEVATION

ARCHITECTURE + REAL ESTATE GROU

Phillip Craddock, NCARB, AIA ARCHITECT, REALTOR®

phillip@craddockarchitecture.com

PROJECT NO: MODEL FILE: DRAWN BY: CHK'D BY: COPYRIGHT

SHEET TITLE

EAST ELEVATION

Rendering Approved March 2019

ARCHITECTURE INTERIORS PLANNING

214 - 680 - 1387 Ph.

5151 Bent Tree Forest Dr. Suite 560 Dallas, Texas 75248

| PROJECT NO: |  |
|-------------|--|
| MODEL FILE: |  |
| DRAWN BY:   |  |
| CHK'D BY:   |  |
| COPYRIGHT   |  |

SHEET TITLE

EAST ELEVATION

ARCHITECTURE INTERIORS PLANNING

214 - 680 - 1387 Ph.

5151 Bent Tree Forest Dr. Suite 560 Dallas, Texas 75248

PROJECT NO:

MODEL FILE:

DRAWN BY:

CHK'D BY:

COPYRIGHT

SHEET TITLE

**EAST ELEVATION** 

May 14, 2019