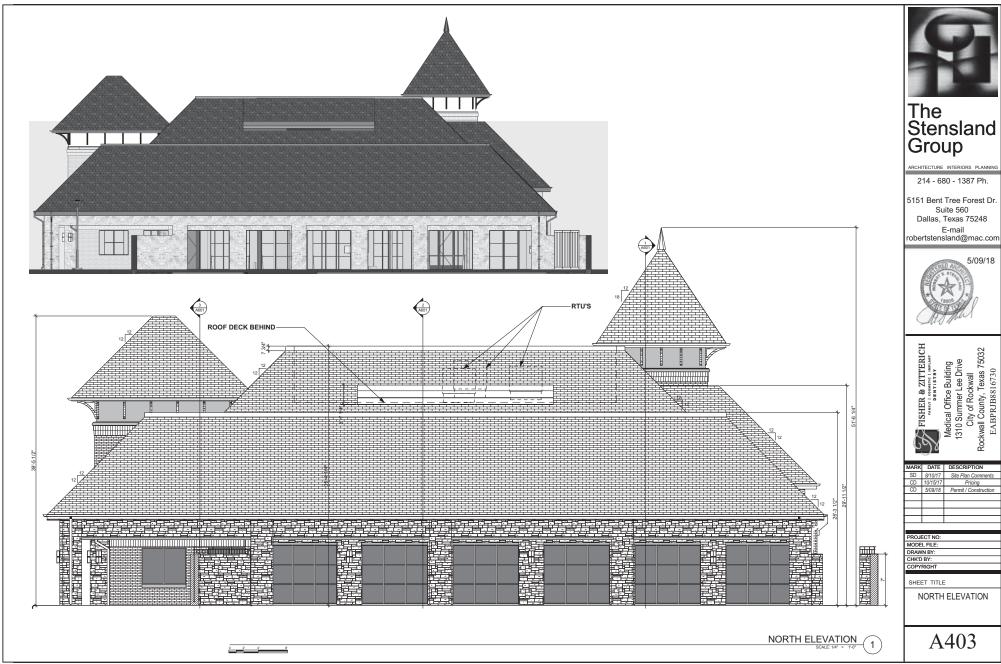

**DATE:** April 30, 2019

SUBJECT: SP2019-011; Amended Site Plan for Medical Office Building

On September 26, 2019, the Planning and Zoning Commission approved a site plan [i.e. SP2017-023] for the proposed development. On April 20, 2019, the applicant -- Phil Craddock of Craddock Architects -- submitted an application requesting approval of an amended site plan for the purpose of proposing changes to the façade of the approved building elevations. These changes include replacing portions of the brick and stone with stucco in certain areas of all sides of the building elevations. The upper portions of the tower elements, between the cast stone sills, are cladded with brick. These areas will be replaced with stucco as indicated on the revised building elevations. Additionally, the rear façade (i.e. north elevation) is composed primarily of stone, which exceeds the Scenic Overlay (SOV) District standards. The applicant is requesting to allow for portions of the rear façade (i.e. north elevation) to be replaced with stucco. Despite the changes, the building will maintain conformance with the SOV standard of a minimum of 20% natural stone. The Architectural Review Board (ARB) will provide a recommendation to the Planning and Zoning Commission at the April 30, 2019 meeting. Staff will also be available at this meeting.

PROJECT NO: MODEL FILE: DRAWN BY:

COPYRIGHT

NORTH ELEVATION

ARCHITECTURE INTERIORS PLANNING

214 - 680 - 1387 Ph.

5151 Bent Tree Forest Dr. Suite 560 Dallas, Texas 75248

E-mail robertstensland@mac.com

|   | 98       | Rock<br>∑             |   |
|---|----------|-----------------------|---|
| < | DATE     | DESCRIPTION           |   |
|   | 8/10/17  | Site Plan Comments    | - |
| 1 | 10/15/17 | Pricing               | - |
|   | 5/09/18  | Permit / Construction | _ |
|   | 6/14/18  | City Review Comply    | _ |