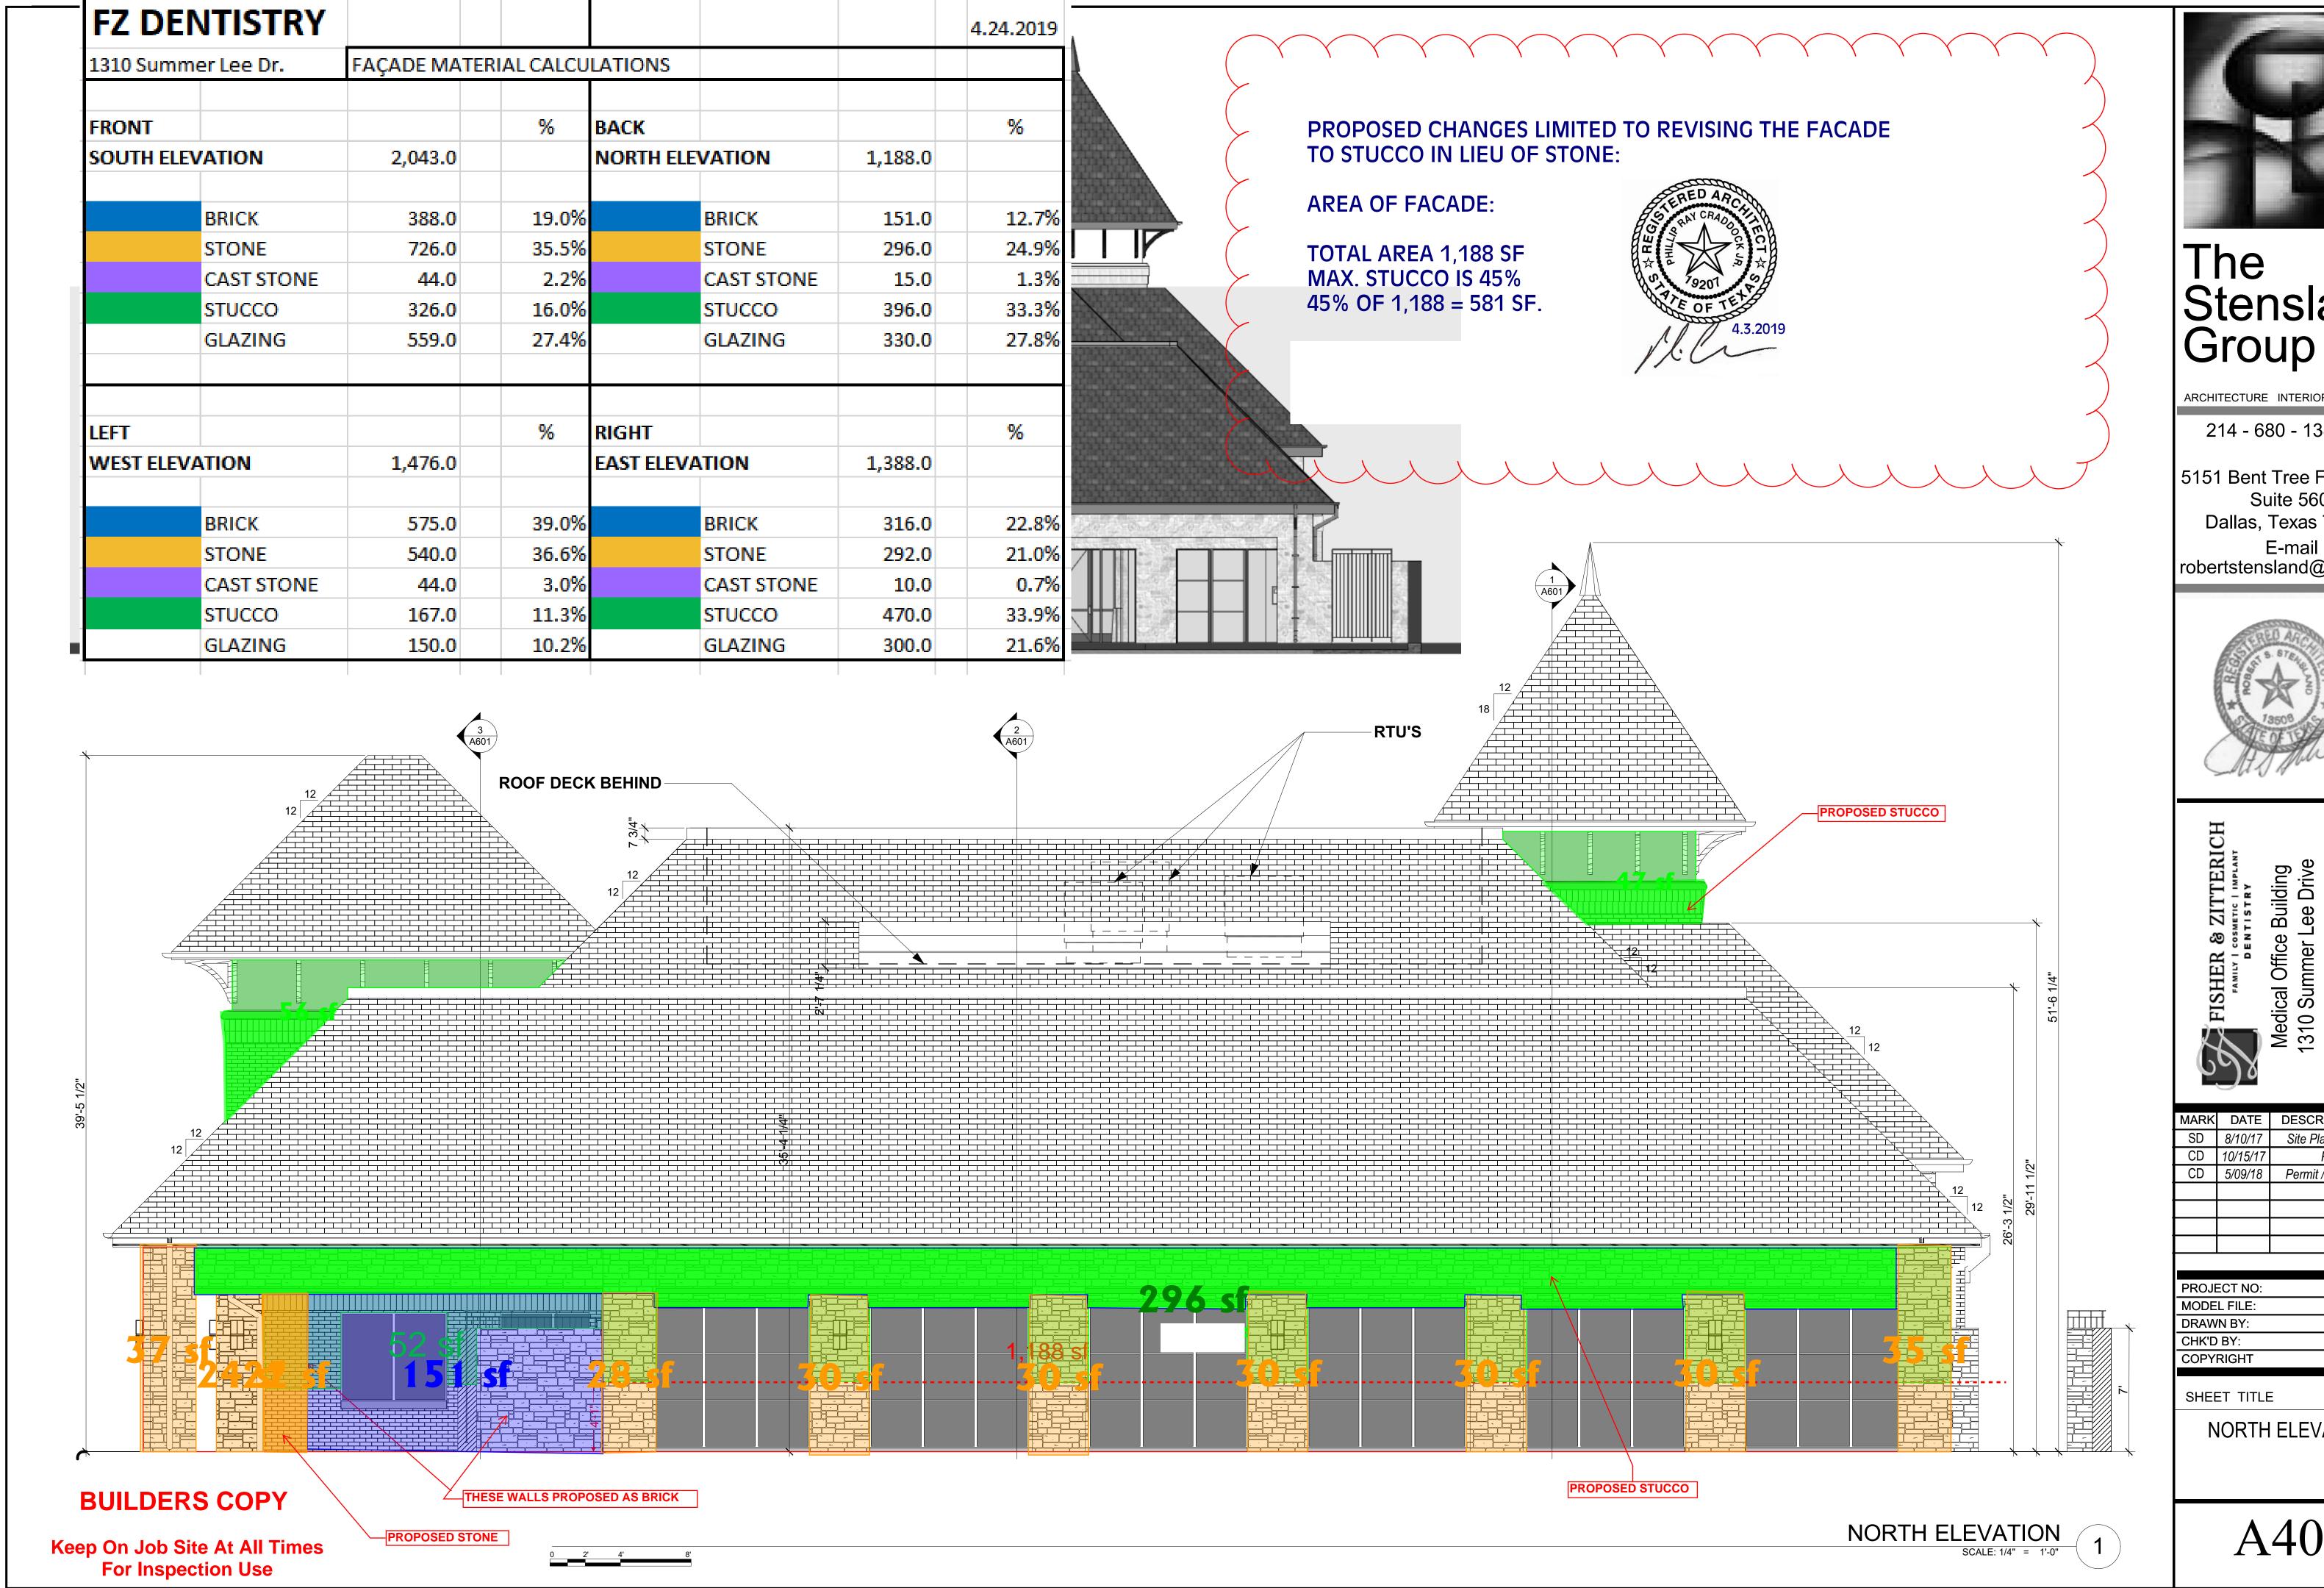

**DATE:** April 30, 2019

SUBJECT: SP2019-011; Amended Site Plan for Medical Office Building

On September 26, 2019, the Planning and Zoning Commission approved a site plan [i.e. SP2017-023] for the proposed development. On April 20, 2019, the applicant -- Phil Craddock of Craddock Architects -- submitted an application requesting approval of an amended site plan for the purpose of proposing changes to the façade of the approved building elevations. These changes include replacing portions of the brick and stone with stucco in certain areas of all sides of the building elevations. The upper portions of the tower elements, between the cast stone sills, are cladded with brick. These areas will be replaced with stucco as indicated on the revised building elevations. Additionally, the rear façade (i.e. north elevation) is composed primarily of stone, which exceeds the Scenic Overlay (SOV) District standards. The applicant is requesting to allow for portions of the rear façade (i.e. north elevation) to be replaced with stucco. Despite the changes, the building will maintain conformance with the SOV standard of a minimum of 20% natural stone. The Architectural Review Board (ARB) will provide a recommendation to the Planning and Zoning Commission at the April 30, 2019 meeting. Staff will also be available at this meeting.

NORTH ELEVATION

ARCHITECTURE INTERIORS PLANNING

214 - 680 - 1387 Ph.

5151 Bent Tree Forest Dr. Suite 560 Dallas, Texas 75248

E-mail robertstensland@mac.com

|   | 5)8      | L<br>Rock             |
|---|----------|-----------------------|
| ′ | DATE     | DESCRIPTION           |
|   | 8/10/17  | Site Plan Comments    |
|   | 10/15/17 | Pricing               |
|   | 5/09/18  | Permit / Construction |
|   | 6/14/18  | City Review Comply    |
|   | 0/00/40  | 0" 5 1 0 1            |

NORTH ELEVATION

PROJECT NO: MODEL FILE: DRAWN BY:

COPYRIGHT

NORTH ELEVATION

ARCHITECTURE INTERIORS PLANNING

214 - 680 - 1387 Ph.

5151 Bent Tree Forest Dr. Suite 560 Dallas, Texas 75248

E-mail robertstensland@mac.com

|   | 98       | Rock<br>∑             |   |
|---|----------|-----------------------|---|
| < | DATE     | DESCRIPTION           |   |
|   | 8/10/17  | Site Plan Comments    | - |
| 1 | 10/15/17 | Pricing               | - |
|   | 5/09/18  | Permit / Construction | _ |
|   | 6/14/18  | City Review Comply    | _ |

PROJECT NO: MODEL FILE: DRAWN BY: CHK'D BY: COPYRIGHT

SHEET TITLE

NORTH ELEVATION

ARCHITECTURE INTERIORS PLANNING

214 - 680 - 1387 Ph.

5151 Bent Tree Forest Dr. Suite 560 Dallas, Texas 75248 E-mail robertstensland@mac.com

PROJECT NO: MODEL FILE: DRAWN BY: CHK'D BY:

SHEET TITLE

NORTH ELEVATION

ARCHITECTURE INTERIORS PLANNING

214 - 680 - 1387 Ph.

5151 Bent Tree Forest Dr.
Suite 560
Dallas, Texas 75248
F-mail

E-mail robertstensland@mac.com