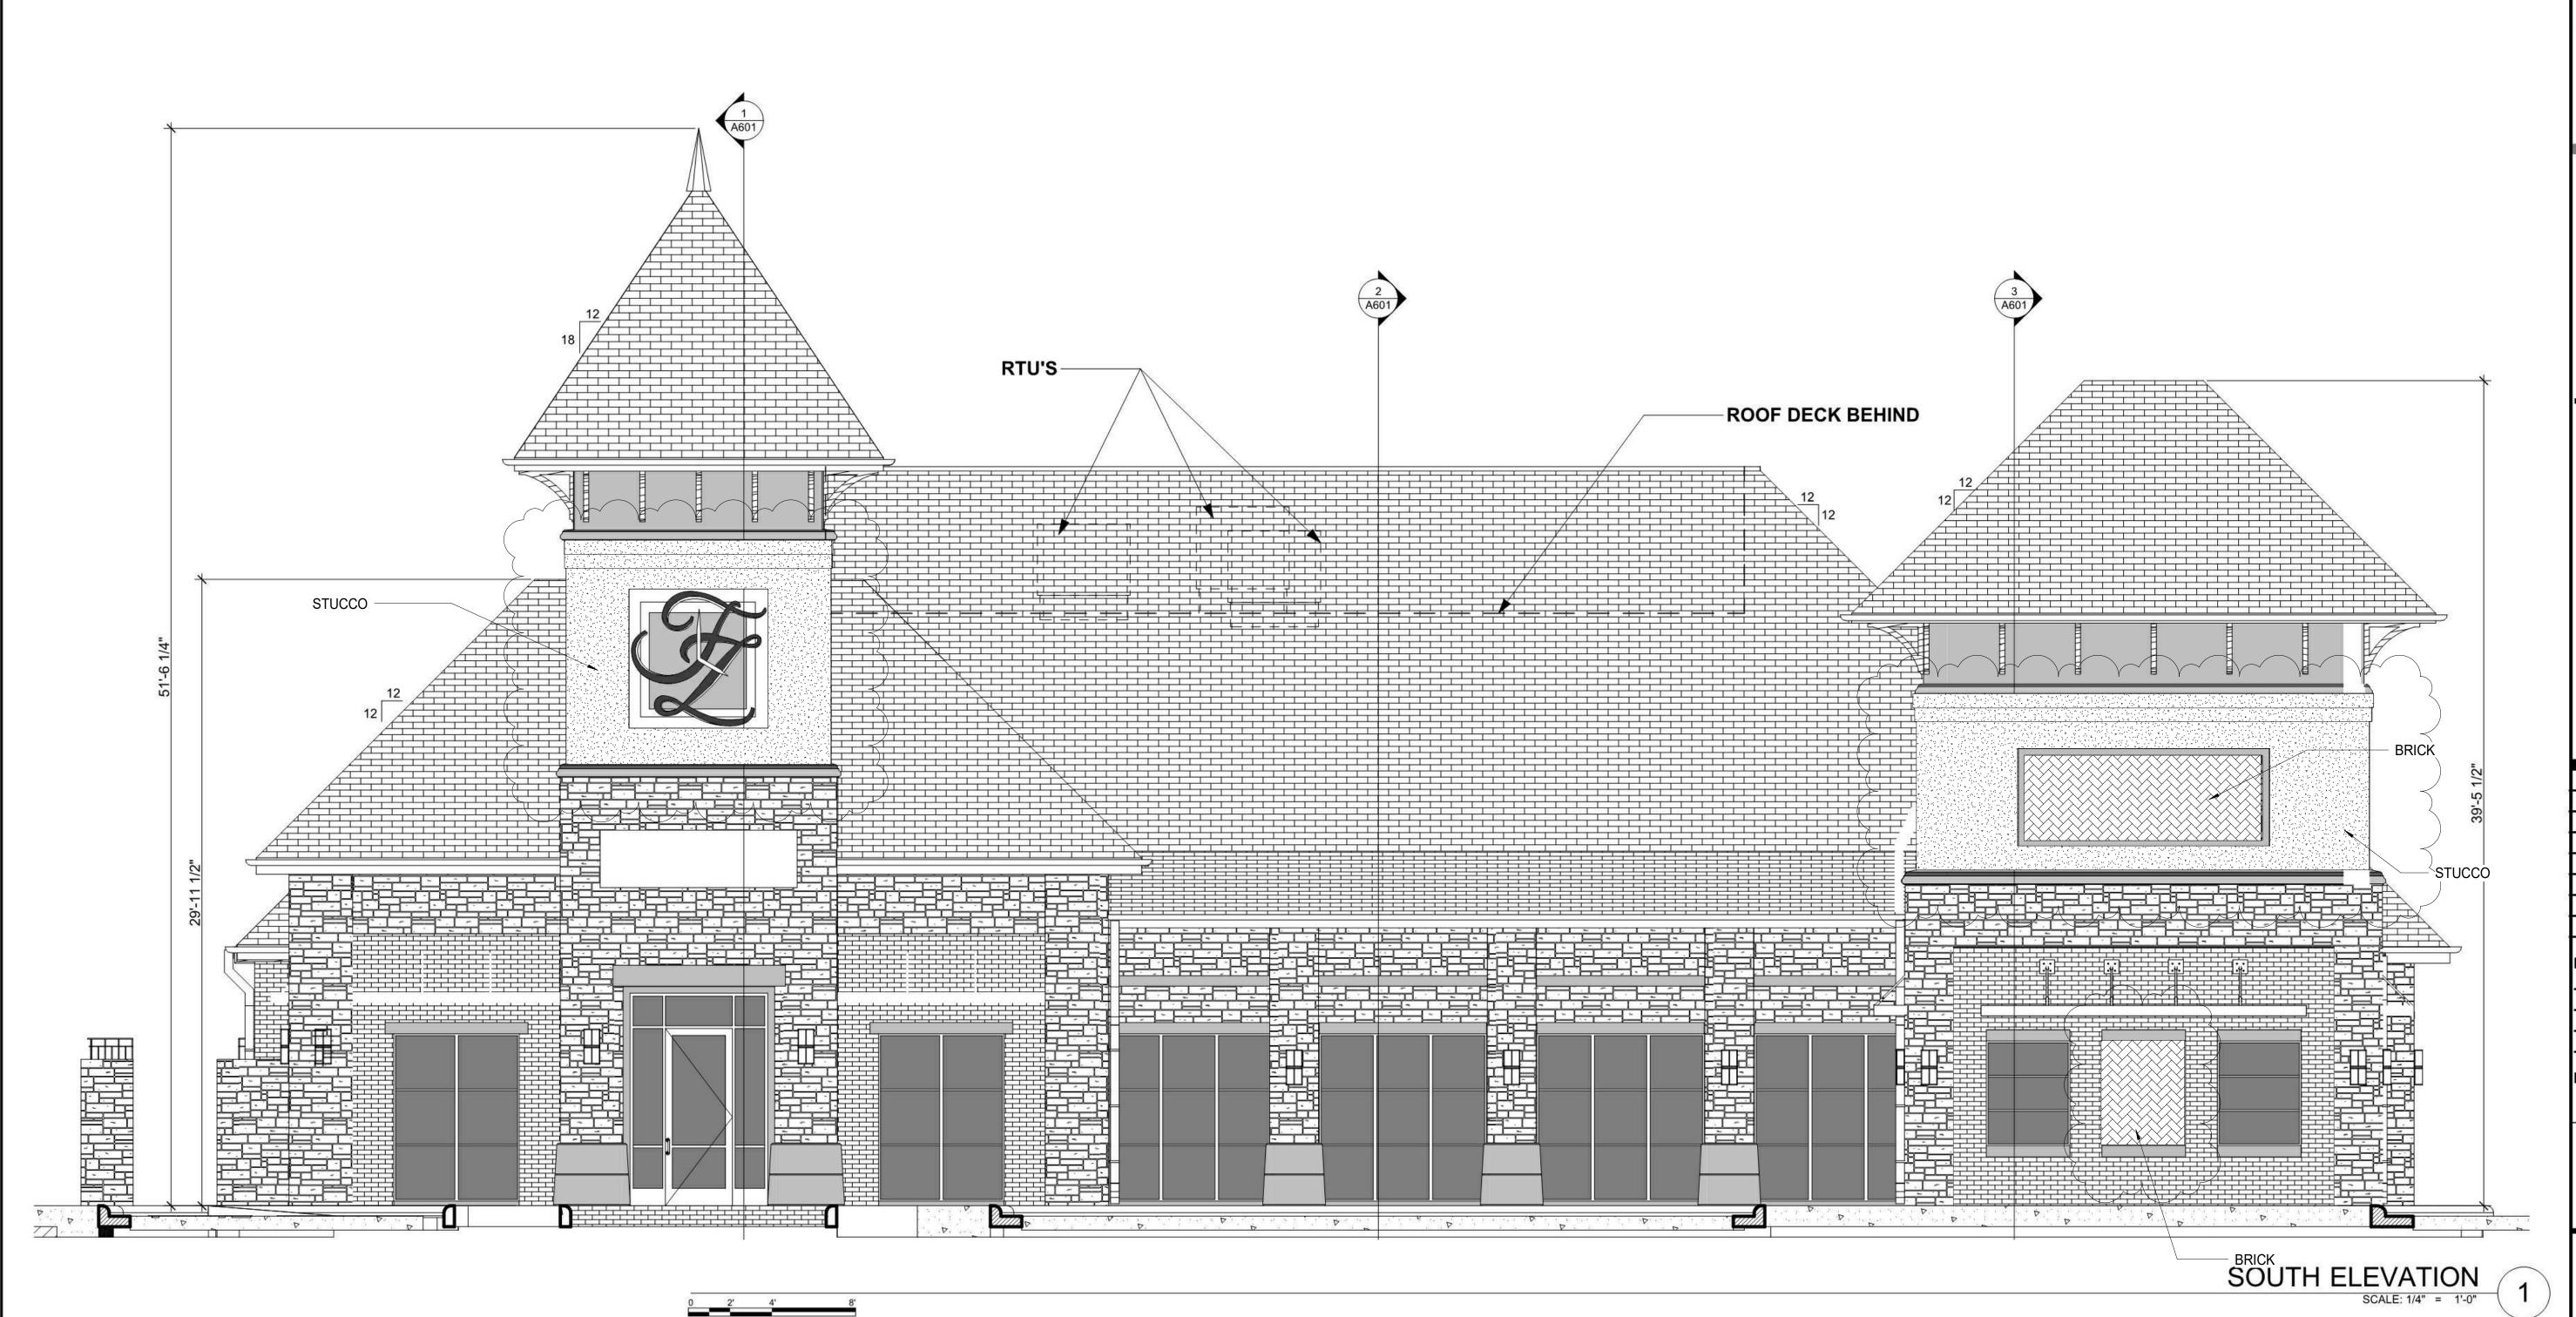

**DATE:** April 30, 2019

SUBJECT: SP2019-011; Amended Site Plan for Medical Office Building

On September 26, 2019, the Planning and Zoning Commission approved a site plan [i.e. SP2017-023] for the proposed development. On April 20, 2019, the applicant -- Phil Craddock of Craddock Architects -- submitted an application requesting approval of an amended site plan for the purpose of proposing changes to the façade of the approved building elevations. These changes include replacing portions of the brick and stone with stucco in certain areas of all sides of the building elevations. The upper portions of the tower elements, between the cast stone sills, are cladded with brick. These areas will be replaced with stucco as indicated on the revised building elevations. Additionally, the rear façade (i.e. north elevation) is composed primarily of stone, which exceeds the Scenic Overlay (SOV) District standards. The applicant is requesting to allow for portions of the rear façade (i.e. north elevation) to be replaced with stucco. Despite the changes, the building will maintain conformance with the SOV standard of a minimum of 20% natural stone. The Architectural Review Board (ARB) will provide a recommendation to the Planning and Zoning Commission at the April 30, 2019 meeting. Staff will also be available at this meeting.

- \*\* Planning Department General Comments to be addressed:
- 1. Adherence to Engineering and Fire Department standards shall be required
- 2. Re-label revised building elevation plan documents with "Case No. SP2019-011" at the lower right corner of each plan.
- 3. Provide building elevations that do not have color codes, rather represent what is to be built
- 4. RTU's must be screened and not visible from public rights-of-way and adjacent properties. Will the RTU's be visible from the drainage area or is there appropriate screening? Provide detail.
- 5. All exterior signage requires submittal and approval of a separate building permit through the building inspections department
- \*\* Although on this case is on the Consent Agenda, staff would recommend that you and/or your representative(s) are in attendance for this request. If you have any questions regarding this case, please feel free to contact David Gonzales, AICP with the Planning Department at 972-771-7745.