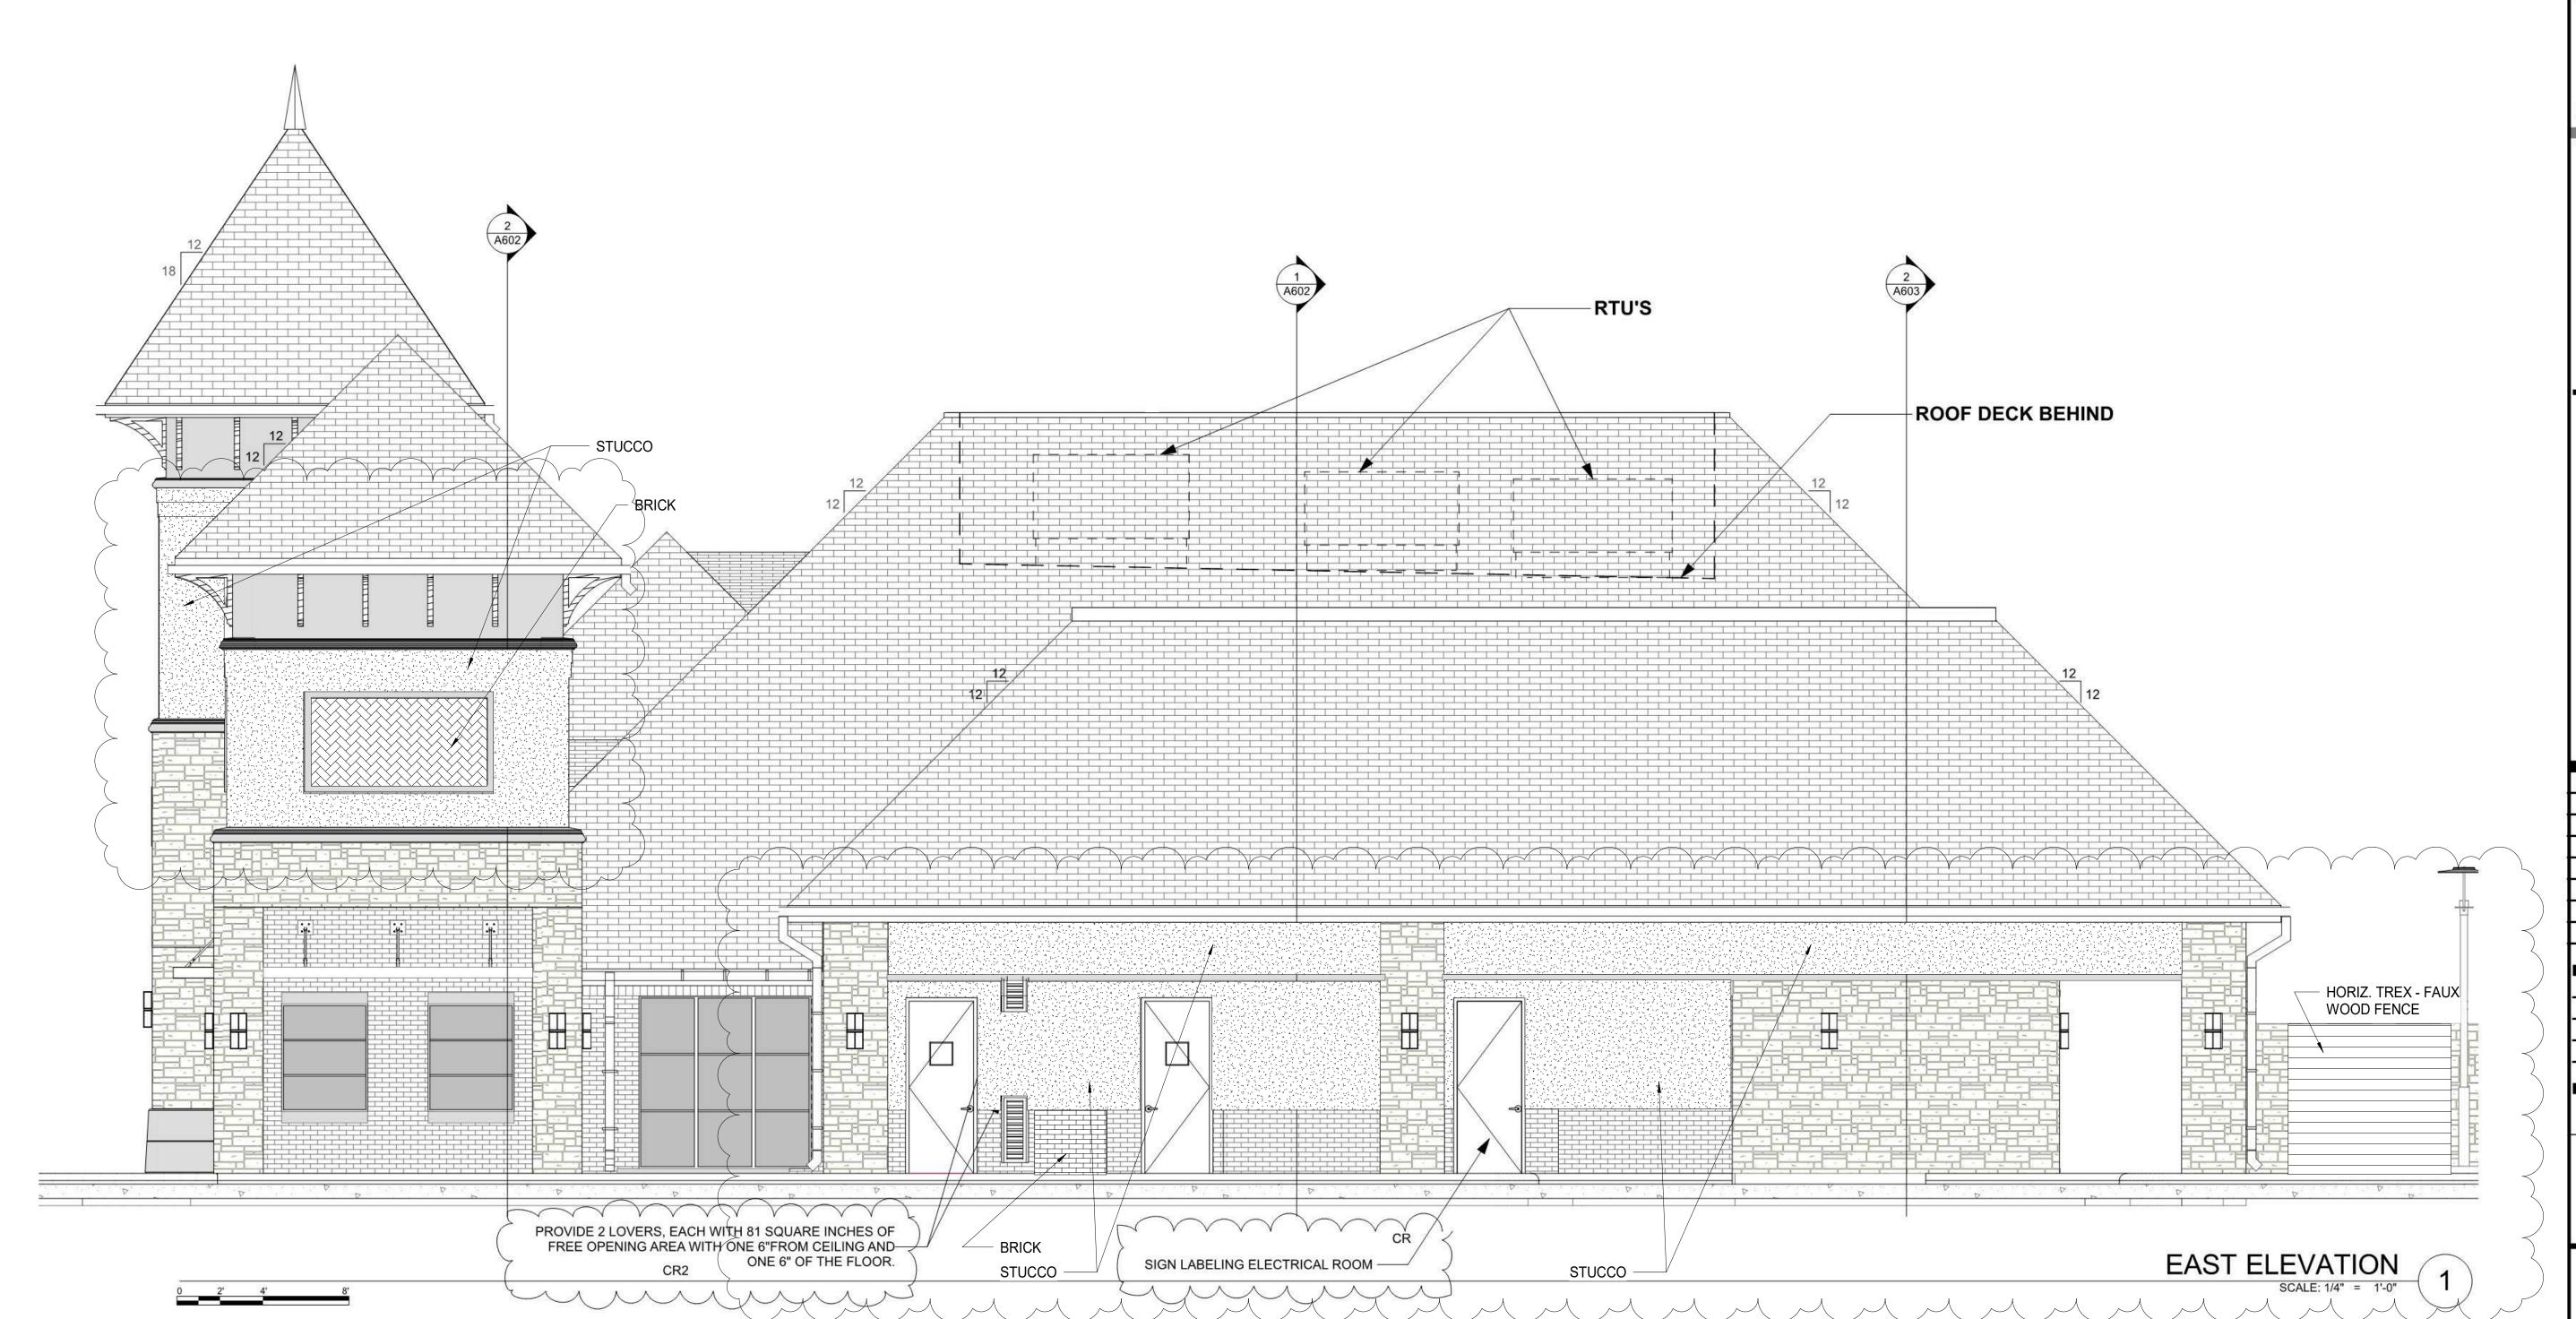

**DATE:** April 30, 2019

SUBJECT: SP2019-011; Amended Site Plan for Medical Office Building

On September 26, 2019, the Planning and Zoning Commission approved a site plan [i.e. SP2017-023] for the proposed development. On April 20, 2019, the applicant -- Phil Craddock of Craddock Architects -- submitted an application requesting approval of an amended site plan for the purpose of proposing changes to the façade of the approved building elevations. These changes include replacing portions of the brick and stone with stucco in certain areas of all sides of the building elevations. The upper portions of the tower elements, between the cast stone sills, are cladded with brick. These areas will be replaced with stucco as indicated on the revised building elevations. Additionally, the rear façade (i.e. north elevation) is composed primarily of stone, which exceeds the Scenic Overlay (SOV) District standards. The applicant is requesting to allow for portions of the rear façade (i.e. north elevation) to be replaced with stucco. Despite the changes, the building will maintain conformance with the SOV standard of a minimum of 20% natural stone. The Architectural Review Board (ARB) will provide a recommendation to the Planning and Zoning Commission at the April 30, 2019 meeting. Staff will also be available at this meeting.

- \*\* Planning Department General Comments to be addressed:
- 1. Adherence to Engineering and Fire Department standards shall be required
- 2. Re-label revised building elevation plan documents with "Case No. SP2019-011" at the lower right corner of each plan.
- 3. Provide building elevations that do not have color codes, rather represent what is to be built
- 4. RTU's must be screened and not visible from public rights-of-way and adjacent properties. Will the RTU's be visible from the drainage area or is there appropriate screening? Provide detail.
- 5. All exterior signage requires submittal and approval of a separate building permit through the building inspections department
- \*\* Although on this case is on the Consent Agenda, staff would recommend that you and/or your representative(s) are in attendance for this request. If you have any questions regarding this case, please feel free to contact David Gonzales, AICP with the Planning Department at 972-771-7745.