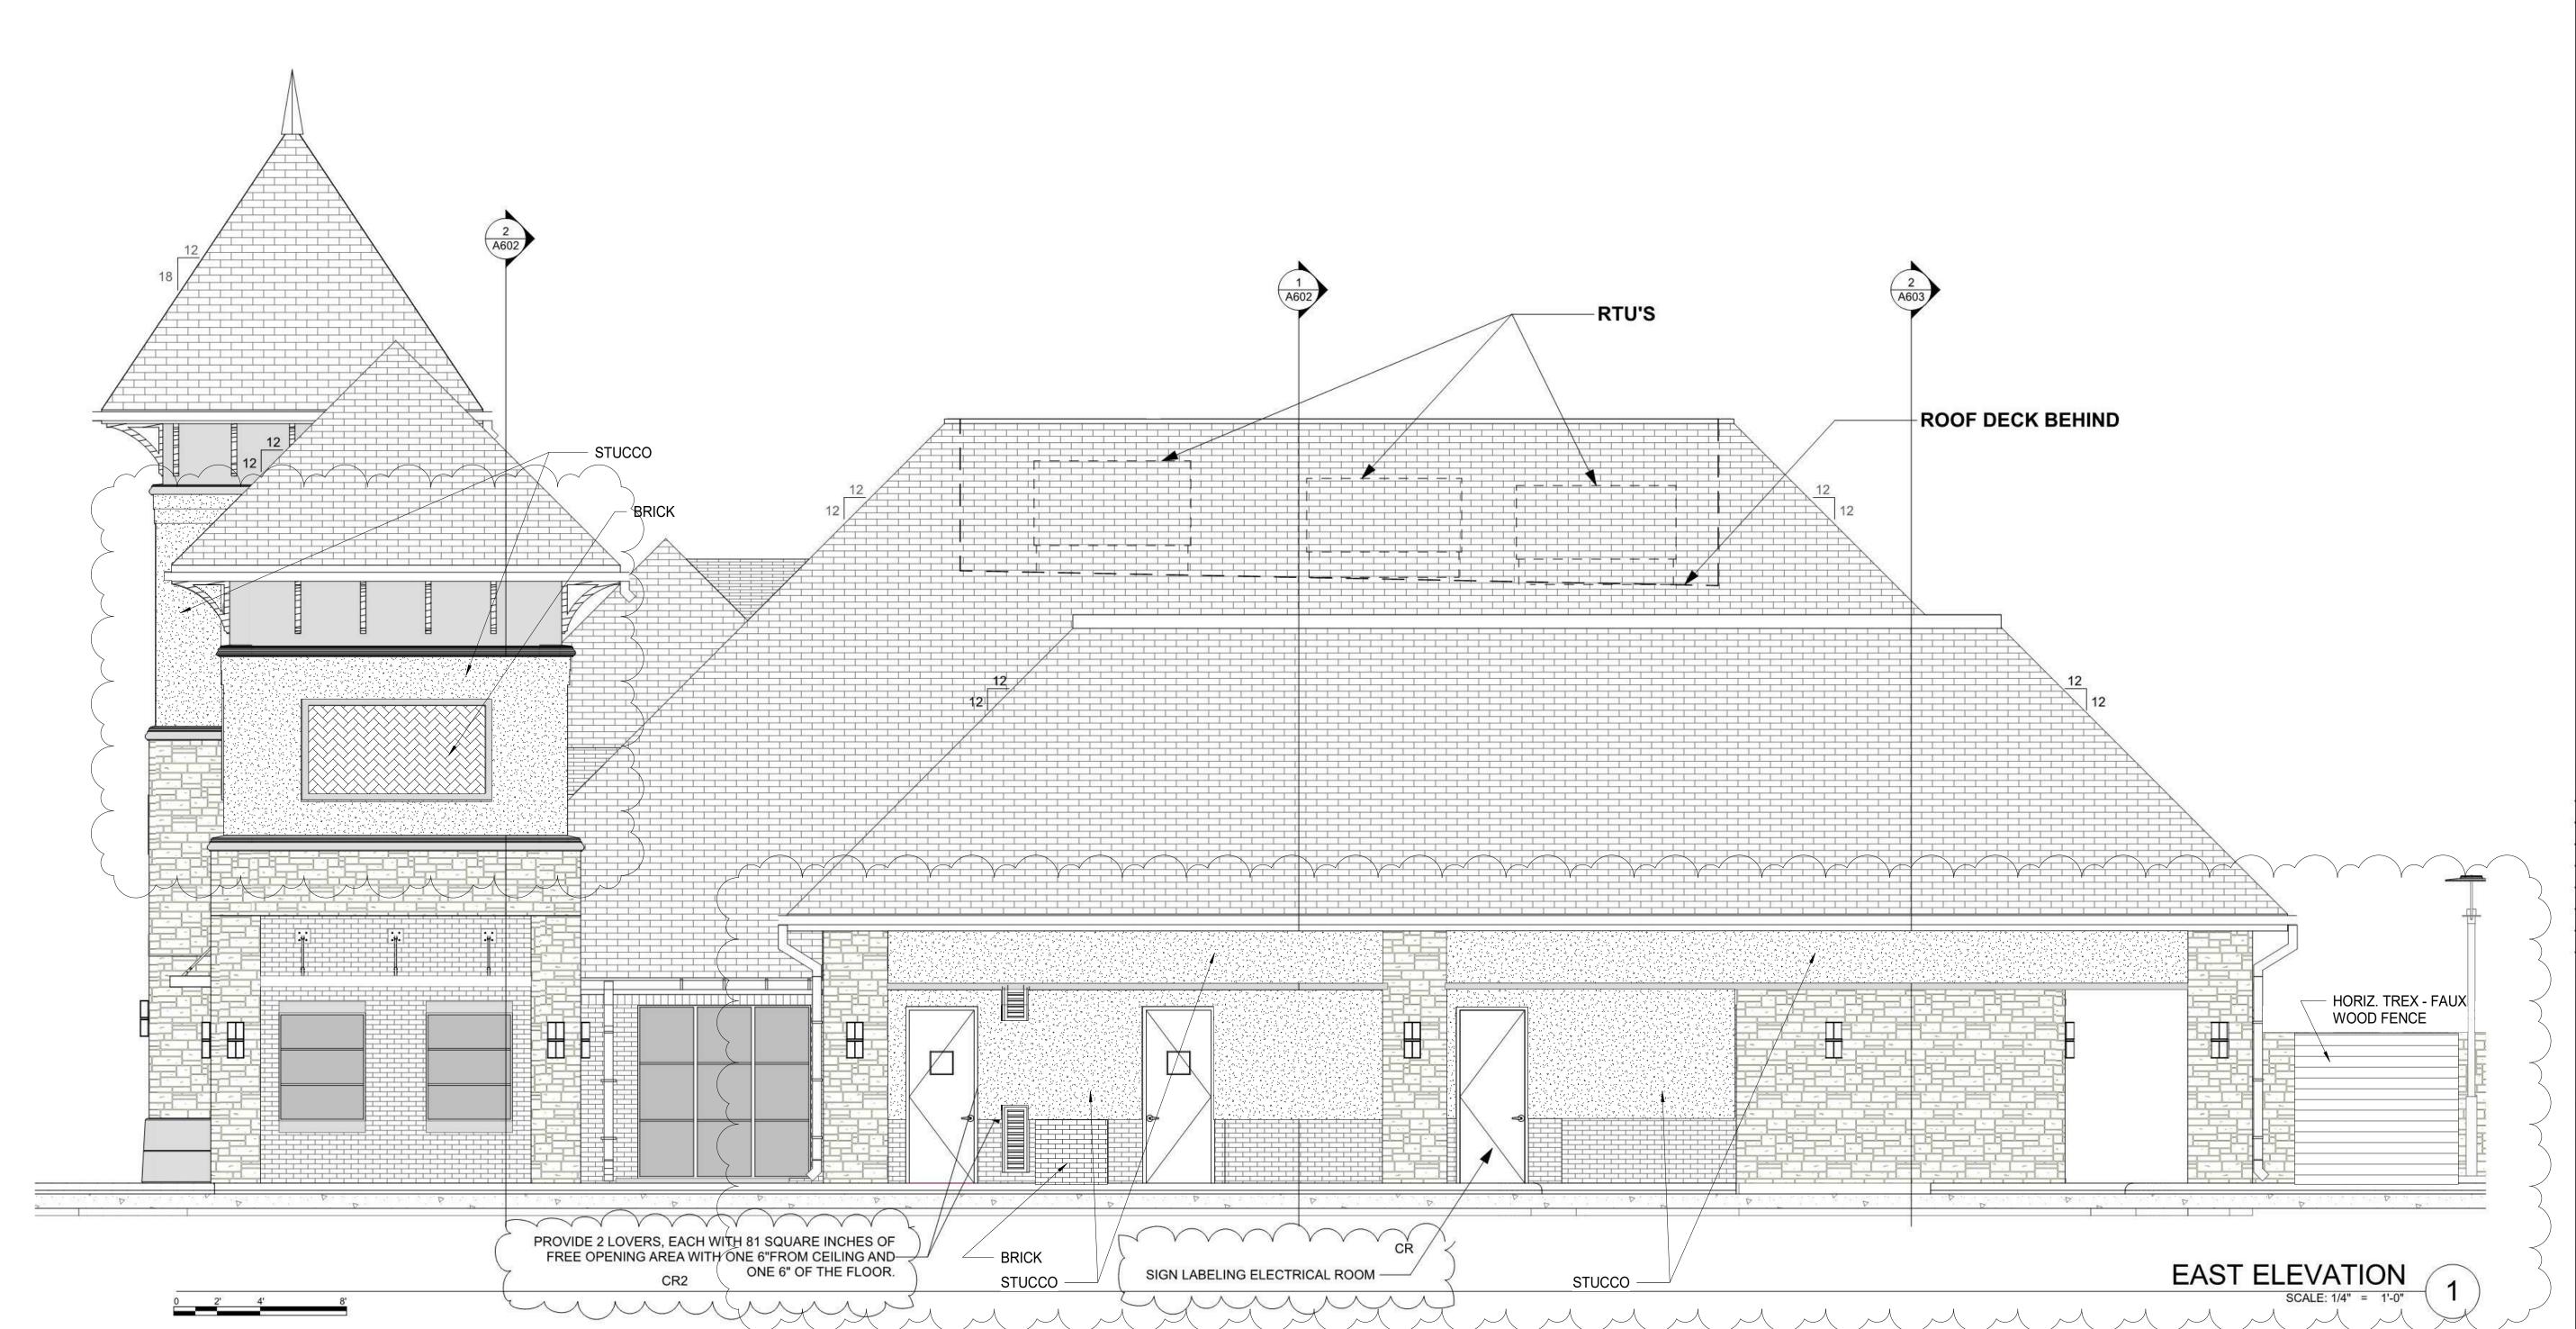

**DATE:** April 30, 2019

SUBJECT: SP2019-011; Amended Site Plan for Medical Office Building

On September 26, 2019, the Planning and Zoning Commission approved a site plan [i.e. SP2017-023] for the proposed development. On April 20, 2019, the applicant -- Phil Craddock of Craddock Architects -- submitted an application requesting approval of an amended site plan for the purpose of proposing changes to the façade of the approved building elevations. These changes include replacing portions of the brick and stone with stucco in certain areas of all sides of the building elevations. The upper portions of the tower elements, between the cast stone sills, are cladded with brick. These areas will be replaced with stucco as indicated on the revised building elevations. Additionally, the rear façade (i.e. north elevation) is composed primarily of stone, which exceeds the Scenic Overlay (SOV) District standards. The applicant is requesting to allow for portions of the rear façade (i.e. north elevation) to be replaced with stucco. Despite the changes, the building will maintain conformance with the SOV standard of a minimum of 20% natural stone. The Architectural Review Board (ARB) will provide a recommendation to the Planning and Zoning Commission at the April 30, 2019 meeting. Staff will also be available at this meeting.

- \*\* Planning Department General Comments to be addressed:
- 1. Adherence to Engineering and Fire Department standards shall be required
- 2. Re-label revised building elevation plan documents with "Case No. SP2019-011" at the lower right corner of each plan.
- 3. Provide building elevations that do not have color codes, rather represent what is to be built
- 4. RTU's must be screened and not visible from public rights-of-way and adjacent properties. Will the RTU's be visible from the drainage area or is there appropriate screening? Provide detail.
- 5. All exterior signage requires submittal and approval of a separate building permit through the building inspections department
- \*\* Although on this case is on the Consent Agenda, staff would recommend that you and/or your representative(s) are in attendance for this request. If you have any questions regarding this case, please feel free to contact David Gonzales, AICP with the Planning Department at 972-771-7745.