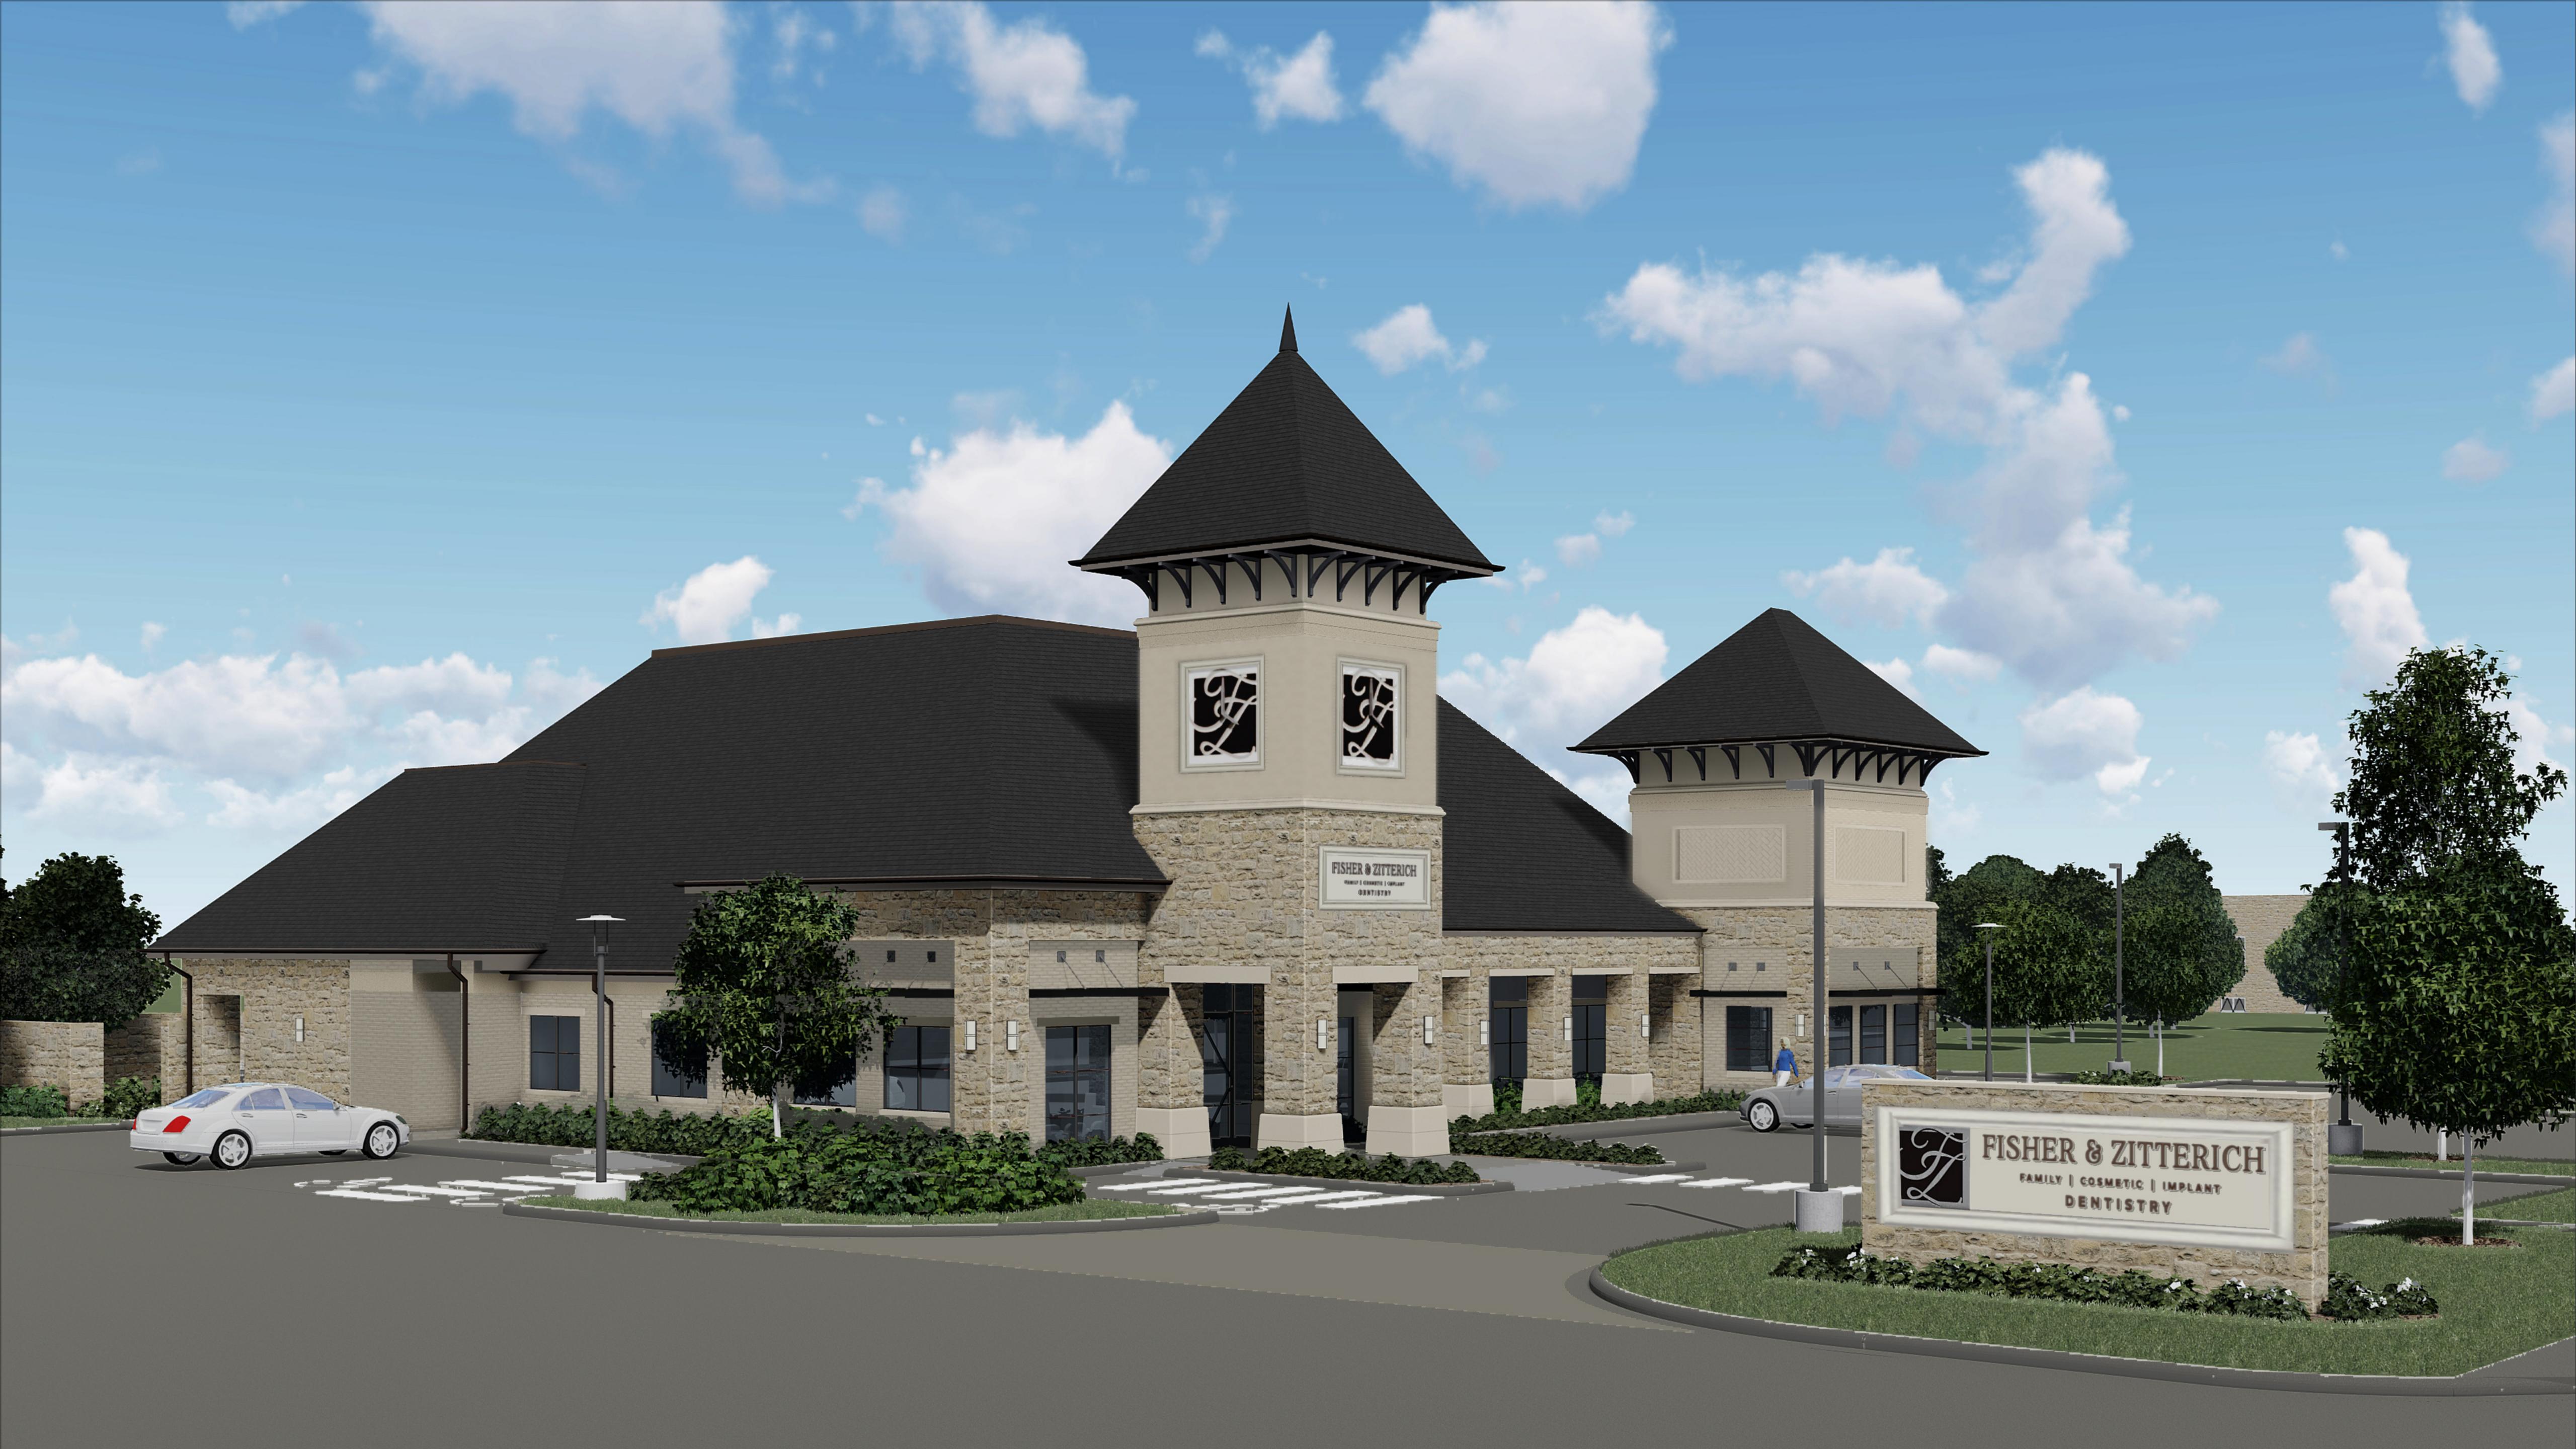

**DATE:** April 30, 2019

SUBJECT: SP2019-011; Amended Site Plan for Medical Office Building

On September 26, 2019, the Planning and Zoning Commission approved a site plan [i.e. SP2017-023] for the proposed development. On April 20, 2019, the applicant -- Phil Craddock of Craddock Architects -- submitted an application requesting approval of an amended site plan for the purpose of proposing changes to the façade of the approved building elevations. These changes include replacing portions of the brick and stone with stucco in certain areas of all sides of the building elevations. The upper portions of the tower elements, between the cast stone sills, are cladded with brick. These areas will be replaced with stucco as indicated on the revised building elevations. Additionally, the rear façade (i.e. north elevation) is composed primarily of stone, which exceeds the Scenic Overlay (SOV) District standards. The applicant is requesting to allow for portions of the rear façade (i.e. north elevation) to be replaced with stucco. Despite the changes, the building will maintain conformance with the SOV standard of a minimum of 20% natural stone. The Architectural Review Board (ARB) will provide a recommendation to the Planning and Zoning Commission at the April 30, 2019 meeting. Staff will also be available at this meeting.

PROJECT NO: MODEL FILE: DRAWN BY: CHK'D BY: COPYRIGHT

SHEET TITLE

EAST ELEVATION

Rendering Approved March 2019

ARCHITECTURE INTERIORS PLANNING

214 - 680 - 1387 Ph.

5151 Bent Tree Forest Dr. Suite 560 Dallas, Texas 75248