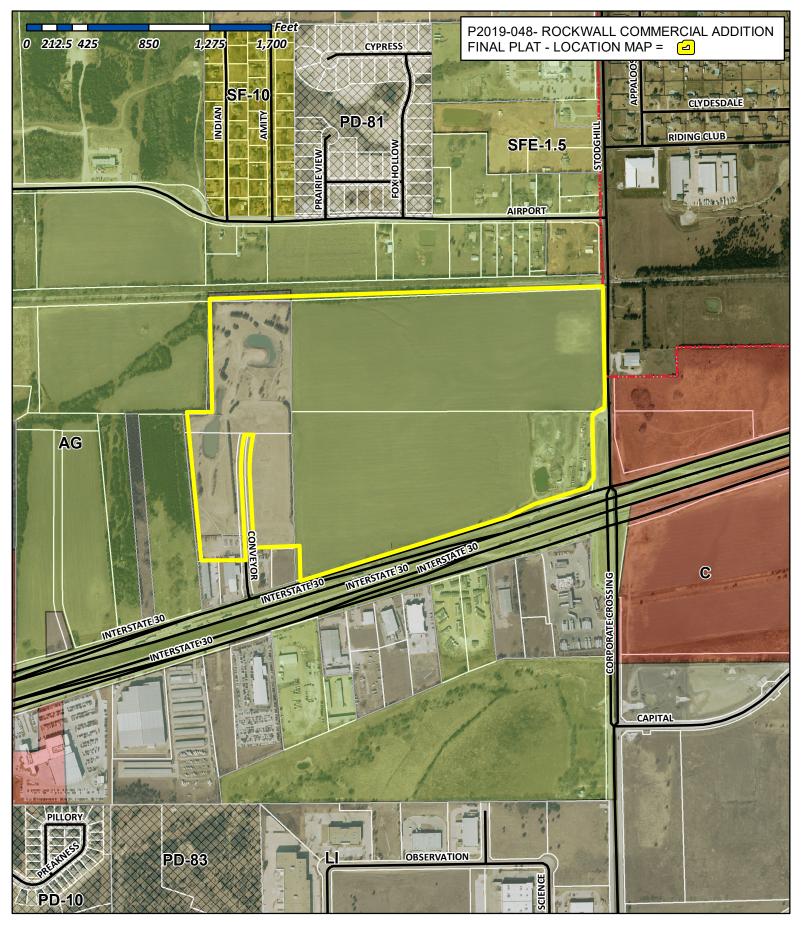

# PLANNING AND ZONING CASE CHECKLIST City of Rockwall Planning and Zoning Department 385 S. Goliad Street Rockwall, Texas 75087

☐ TREESCAPE PLAN

| P&Z CASE # <u>\$2019 - 048</u> P&Z DATE 12/36                                                                                                                                                                     | CC DATE 1 20 19 APPROVED/DENIE                                                                                                                                                                                                                                                                                                     |
|-------------------------------------------------------------------------------------------------------------------------------------------------------------------------------------------------------------------|------------------------------------------------------------------------------------------------------------------------------------------------------------------------------------------------------------------------------------------------------------------------------------------------------------------------------------|
| ARCHITECTURAL REVIEW BOARD DATE                                                                                                                                                                                   | HPAB DATE PARK BOARD DATE                                                                                                                                                                                                                                                                                                          |
| ZONING APPLICATION  SPECIFIC USE PERMIT  ZONING CHANGE  PD CONCEPT PLAN  PD DEVELOPMENT PLAN  SITE PLAN  LANDSCAPE PLAN  TREESCAPE PLAN  PHOTOMETRIC PLAN  BUILDING ELEVATIONS  MATERIAL SAMPLES  COLOR RENDERING | □ COPY OF ORDINANCE (ORD.#)  APPLICATIONS  RECEIPT  LOCATION MAP  HOA MAP  PON MAP  FLU MAP  NEWSPAPER PUBLIC NOTICE  S00-FT. BUFFER PUBLIC NOTICE  PROJECT REVIEW  STAFF REPORT  CORRESPONDENCE  COPY-ALL PLANS REQUIRED  COPY-MARK-UPS  CITY COUNCIL MINUTES-LASERFICHE  MINUTES-LASERFICHE  PLAT FILED DATE  CABINET #  SLIDE # |
| PLATTING APPLICATION  MASTER PLAT PRELIMINARY PLAT FINAL PLAT REPLAT ADMINISTRATIVE/MINOR PLAT VACATION PLAT                                                                                                      | NOTES:                                                                                                                                                                                                                                                                                                                             |