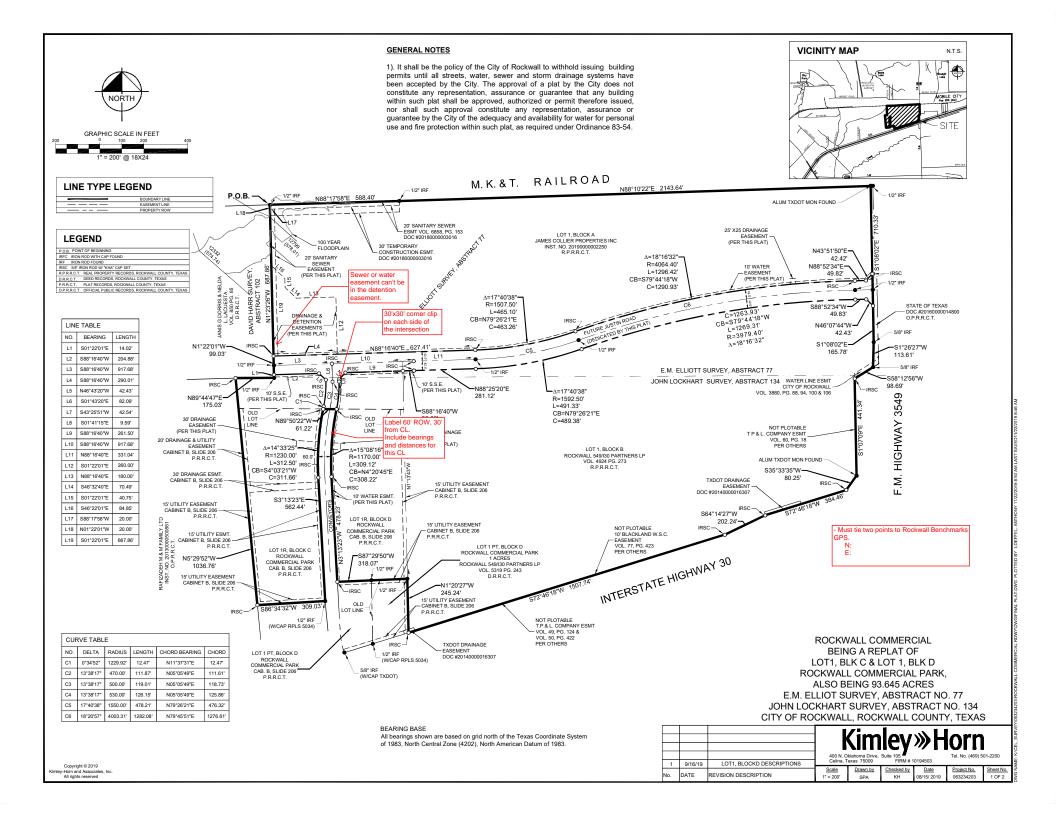

# PLANNING AND ZONING CASE CHECKLIST City of Rockwall Planning and Zoning Department 385 S. Goliad Street Rockwall, Texas 75087

☐ TREESCAPE PLAN

| P&Z CASE # <u>\$2019 - 048</u> P&Z DATE 12/36                                                                                                                                                                     | CC DATE 1 20 19 APPROVED/DENIE                                                                                                                                                                                                                                                                                                     |
|-------------------------------------------------------------------------------------------------------------------------------------------------------------------------------------------------------------------|------------------------------------------------------------------------------------------------------------------------------------------------------------------------------------------------------------------------------------------------------------------------------------------------------------------------------------|
| ARCHITECTURAL REVIEW BOARD DATE                                                                                                                                                                                   | HPAB DATE PARK BOARD DATE                                                                                                                                                                                                                                                                                                          |
| ZONING APPLICATION  SPECIFIC USE PERMIT  ZONING CHANGE  PD CONCEPT PLAN  PD DEVELOPMENT PLAN  SITE PLAN  LANDSCAPE PLAN  TREESCAPE PLAN  PHOTOMETRIC PLAN  BUILDING ELEVATIONS  MATERIAL SAMPLES  COLOR RENDERING | □ COPY OF ORDINANCE (ORD.#)  APPLICATIONS  RECEIPT  LOCATION MAP  HOA MAP  PON MAP  FLU MAP  NEWSPAPER PUBLIC NOTICE  S00-FT. BUFFER PUBLIC NOTICE  PROJECT REVIEW  STAFF REPORT  CORRESPONDENCE  COPY-ALL PLANS REQUIRED  COPY-MARK-UPS  CITY COUNCIL MINUTES-LASERFICHE  MINUTES-LASERFICHE  PLAT FILED DATE  CABINET #  SLIDE # |
| PLATTING APPLICATION  MASTER PLAT PRELIMINARY PLAT FINAL PLAT REPLAT ADMINISTRATIVE/MINOR PLAT VACATION PLAT                                                                                                      | NOTES:                                                                                                                                                                                                                                                                                                                             |