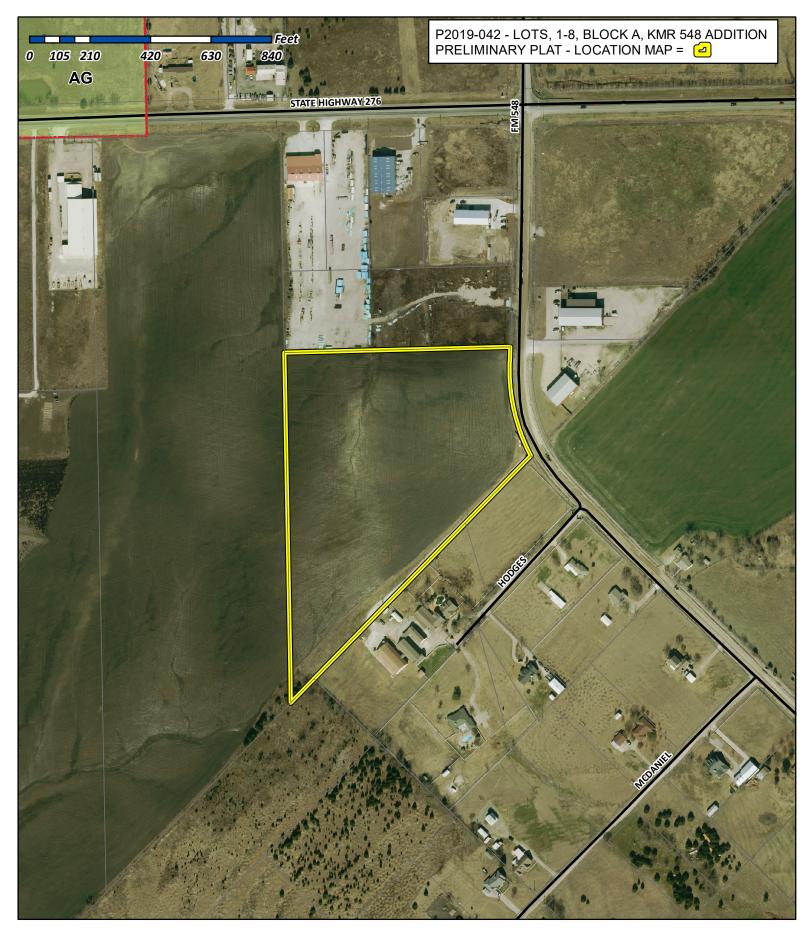

**Project Number:** 

P2019-042

**Project Name:** 

KMR 548 Addition

**Project Type:** 

PLAT

Applicant Name:

**DOUPHRATE & ASSOCIATES** 

**Owner Name:** 

SEVEN EMS, LLC

**Project Description:** 