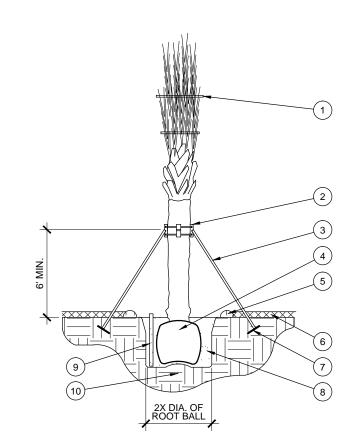

#### **ROOT BARRIERS**

THE CONTRACTOR SHALL INSTALL ROOT BARRIERS NEAR ALL NEWLY-PLANTED TREES THAT ARE LOCATED WITHIN FIVE (5) FEET OF PAVING OR CURBS. ROOT BARRIERS SHALL BE "CENTURY" OR "DEEP-ROOT" 24" DEEP PANELS (OR EQUAL). BARRIERS SHALL BE LOCATED IMMEDIATELY ADJACENT TO HARDSCAPE. INSTALL PANELS PER MANUFACTURER'S RECOMMENDATIONS. UNDER NO CIRCUMSTANCES SHALL THE CONTRACTOR USE ROOT BARRIERS OF A TYPE THAT COMPLETELY ENCIRCLE THE ROOTBALL.