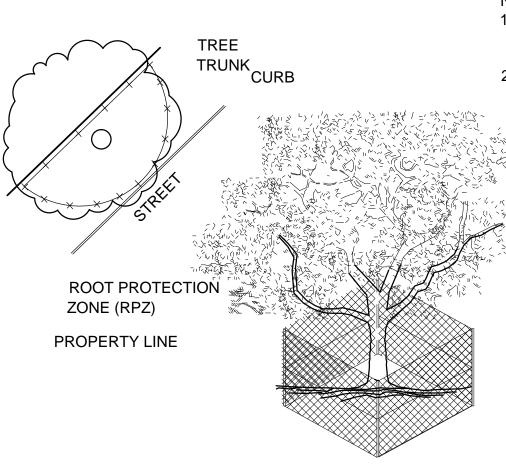

#### **ROOT BARRIERS**

THE CONTRACTOR SHALL INSTALL ROOT BARRIERS NEAR ALL NEWLY-PLANTED TREES THAT ARE LOCATED WITHIN FIVE (5) FEET OF PAVING OR CURBS. ROOT BARRIERS SHALL BE "CENTURY" OR "DEEP-ROOT" 24" DEEP PANELS (OR EQUAL). BARRIERS SHALL BE LOCATED IMMEDIATELY ADJACENT TO HARDSCAPE. INSTALL PANELS PER MANUFACTURER'S RECOMMENDATIONS. UNDER NO CIRCUMSTANCES SHALL THE CONTRACTOR USE ROOT BARRIERS OF A TYPE THAT COMPLETELY ENCIRCLE THE ROOTBALL.