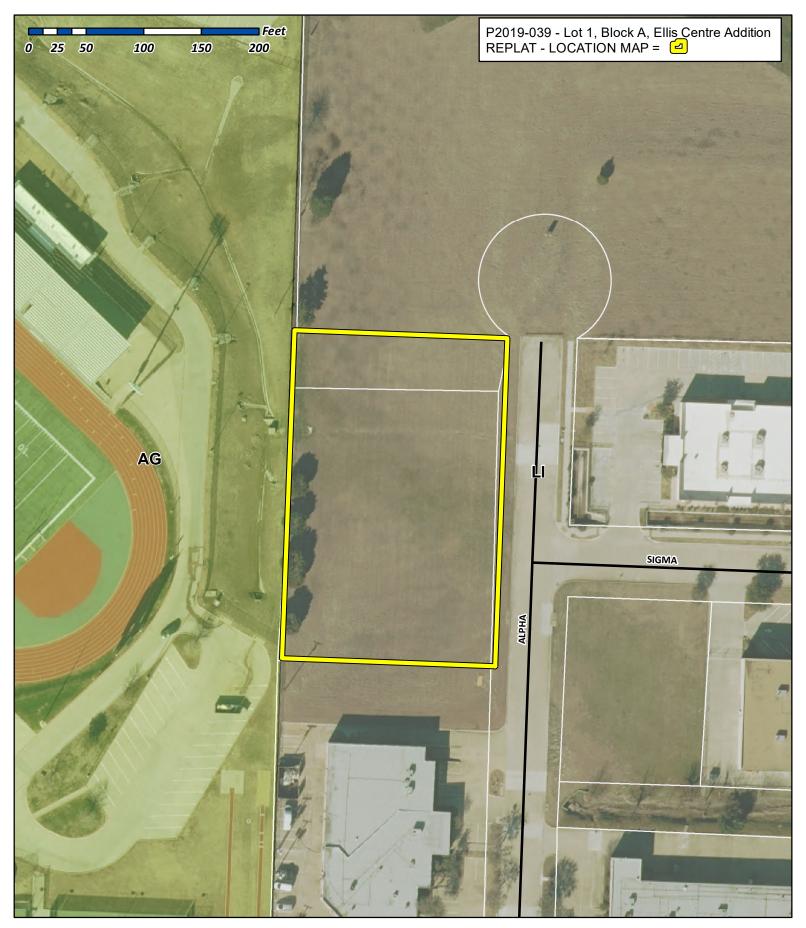

**Project Number:** 

P2019-039

**Project Name:** 

Lot 1, Block A, Ellis Centre

**Project Type:** 

PLAT

Applicant Name:

HOMEYER ENGINEERING INC.

VARIABLE WIDTH DETENTION POND

LOT 1, BLOCK A HERMAN E. UTLEY MIDDLE SCHOOL

CAB. H, PG. 69

P.R.R.C.T.

VARIABLE WIDTH DETENTION POND

& DRAINAGE EASEMENT

CAB. H, SLIDE 69

P.R.R.C.T.

10' DRAINAGE EASEMENT -

CAB. H, PG. 69

N: 7022635.94 E: 2598894.78

& DRAINAGE EASEMENT CAB. H, SLIDE 69

15' UTILITY EASEMENT-

CAB. H, PG. 69

24' ACCESS & FIRE LANE EASEMENT -

CAB. H, PG. 69

15" SANITARY SEWER FASEMENT-VOL. 417, PG. 265

D.R.R.C.T.

LOT 1, BLOCK D **ELLIS CENTRE** 

DOC. NO. 2018-21421

P.R.R.C.T.

S 87°49'56" E 185.00'

15' DRAINAGE EASEMENT

— CAB. D, SLIDE 243 —

LOT 4R

1.21 ACRES

52,741 SQ. FEET

LOT 4, BLOCK A

ELLIS CENTRE

CAB. G, PG. 143

P.R.R.C.T.

DETENTION POND EASEMENT

N 87°51'50" W 185.00'

LOT 5, BLOCK A

ELLIS CENTRE

PHASE TWO DOC. NO. 2019-1536 24' FIRE LANE, PUBLIC ACCESS

- & UTILITY EASEMENT

BY THIS PLAT

N: 7022344.11

E: 2599069.02

ARCHIBALD HANNA SURVEY,

33' UTILITY EASEMENT—

BY THIS PLAT

15' UTILITY EASEMENT CAB. D, PG. 243

P.R.R.C.T.