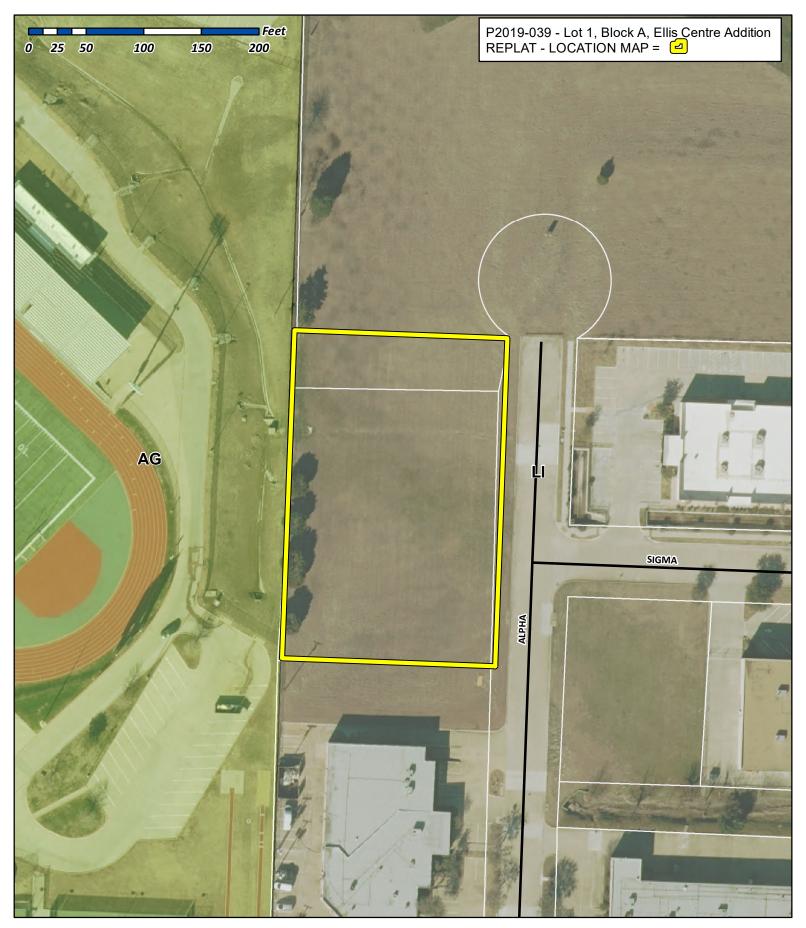

for *Lot 8, Block A, Ellis Centre, Phase 2 Addition*, staff would propose the following conditions of approval:

- (1) All technical comments from the Engineering, Planning and Fire Departments shall be addressed prior to the filing of this plat;
- (2) Any construction resulting from the approval of this plat shall conform to the requirements set forth by the Unified Development Code (UDC), the International Building Code (IBC), the Rockwall

Municipal Code of Ordinances, city adopted engineering and fire codes and with all other applicable regulatory requirements administered and/or enforced by the state and federal government.

#### **CONDITIONS OF APPROVAL**

On October 29, 2019, the Planning and Zoning Commission approved a motion to recommend approval of the replat by a vote of 7-0.





# City of Rockwall Planning & Zoning Department 385 S. Goliad Street

Planning & Zoning Department 385 S. Goliad Street Rockwall, Texas 75032 (P): (972) 771-7745 (W): www.rockwall.com The City of Rockwall GIS maps are continually under development and therefore subject to change without notice. While we endeavor to provide timely and accurate information, we make no guarantees. The City of Rockwall makes no warranty, express or implied, including warranties of merchantability and fitness for a particular purpose. Use of the information is the sole responsibility of the user.



# **VICINITY MAP** (NOT TO SCALE) JUSTIN RD



#### **GENERAL NOTES**

- 1.) The purpose of this plat is to dedicate easements for site development.
- 2.) This property is located in "Non-shaded Zone X" and "Zon