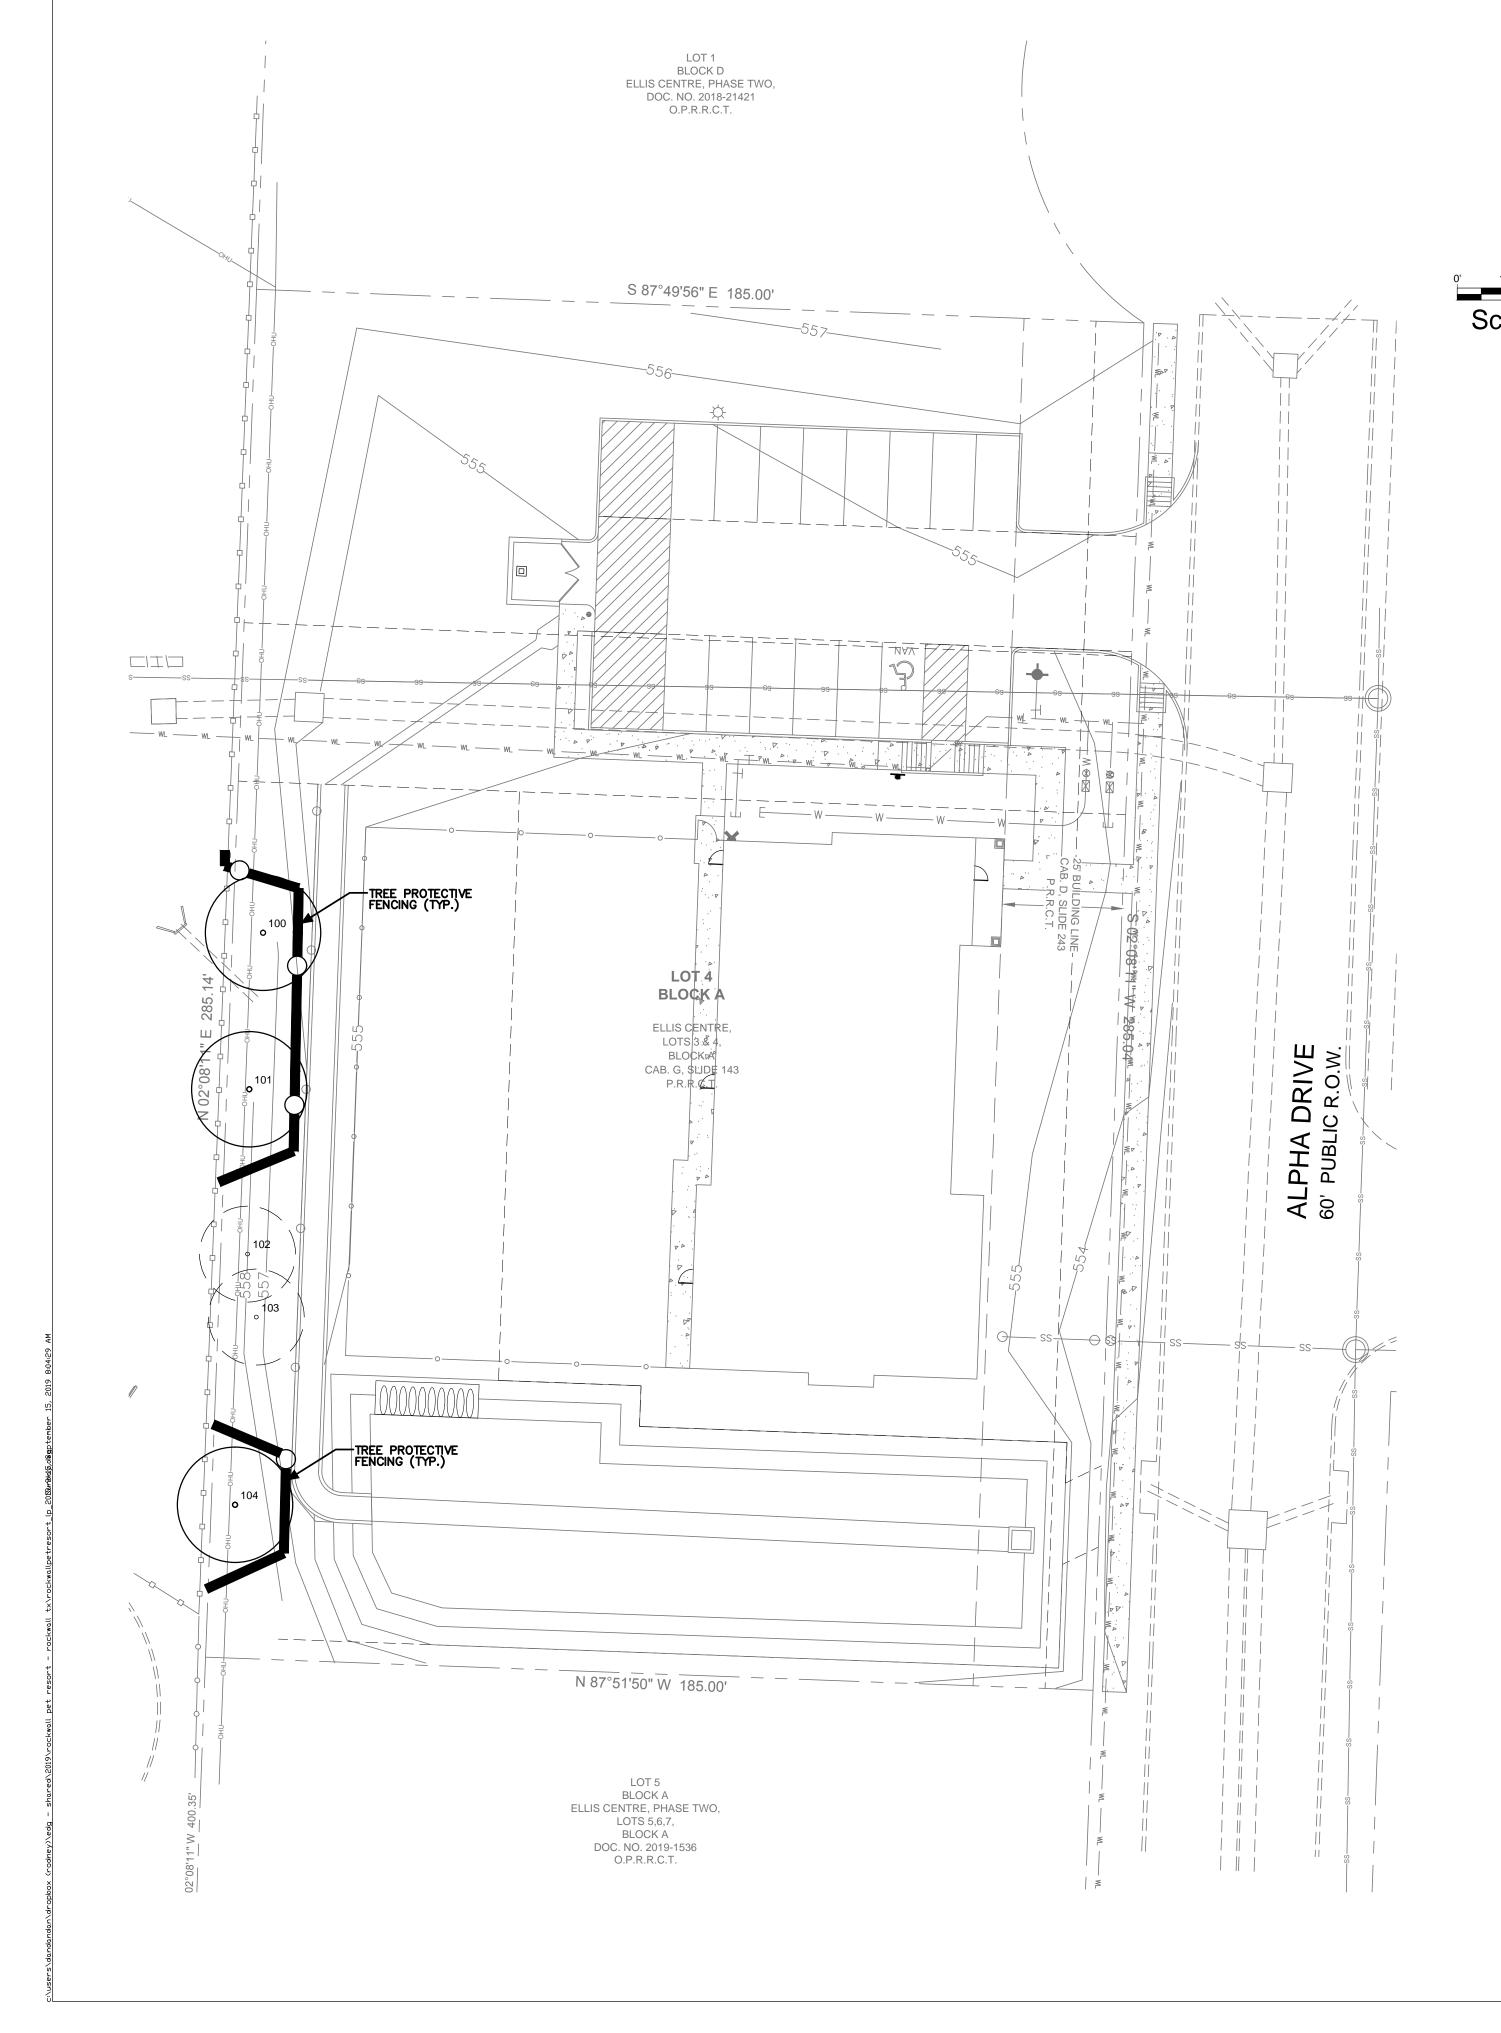

| <u>'</u>  |
|-----------|
| TR        |
|           |
|           |
| J. Arcade |
| SH        |
|           |

| PLANT_SCH                                                                                                                                                                                                                                                                                                                                                                                                                                                                                                                                                                                                                                                                                                                                                                                                                                                                                                                                                                                                                                                                                                                                                                                                                                                                                                                                                                                                                                                                                                                                                                                                                                                                                                                                                                                                                                                                                                                                                                                                                                                                                                                      | HEDU | LE                                                                   |         |        |            |            |
|--------------------------------------------------------------------------------------------------------------------------------------------------------------------------------------------------------------------------------------------------------------------------------------------------------------------------------------------------------------------------------------------------------------------------------------------------------------------------------------------------------------------------------------------------------------------------------------------------------------------------------------------------------------------------------------------------------------------------------------------------------------------------------------------------------------------------------------------------------------------------------------------------------------------------------------------------------------------------------------------------------------------------------------------------------------------------------------------------------------------------------------------------------------------------------------------------------------------------------------------------------------------------------------------------------------------------------------------------------------------------------------------------------------------------------------------------------------------------------------------------------------------------------------------------------------------------------------------------------------------------------------------------------------------------------------------------------------------------------------------------------------------------------------------------------------------------------------------------------------------------------------------------------------------------------------------------------------------------------------------------------------------------------------------------------------------------------------------------------------------------------|------|----------------------------------------------------------------------|---------|--------|------------|------------|
| TREES                                                                                                                                                                                                                                                                                                                                                                                                                                                                                                                                                                                                                                                                                                                                                                                                                                                                                                                                                                                                                                                                                                                                                                                                                                                                                                                                                                                                                                                                                                                                                                                                                                                                                                                                                                                                                                                                                                                                                                                                                                                                                                                          | CODE | COMMON NAME / BOTANICAL NAME                                         | CONT    | CAL    | SIZE       | QTY        |
|                                                                                                                                                                                                                                                                                                                                                                                                                                                                                                                                                                                                                                                                                                                                                                                                                                                                                                                                                                                                                                                                                                                                                                                                                                                                                                                                                                                                                                                                                                                                                                                                                                                                                                                                                                                                                                                                                                                                                                                                                                                                                                                                | EX   | Existing Tree to Remain<br>Reference TS sheets for additional info   | EXIST.  | EXIST. | EXIST.     | 3          |
|                                                                                                                                                                                                                                                                                                                                                                                                                                                                                                                                                                                                                                                                                                                                                                                                                                                                                                                                                                                                                                                                                                                                                                                                                                                                                                                                                                                                                                                                                                                                                                                                                                                                                                                                                                                                                                                                                                                                                                                                                                                                                                                                | LO   | Live Oak / Quercus virginiana parking lot tree                       | CONT.   | 3"Cal  | 10-12` ht. | 2          |
| The state of the s | МТО  | Cedar Elm / Ulmus crassifolia street tree                            | CONT.   | 3"Cal  | 10-12` ht. | 6          |
| A. A                                                                                                                                                                                                                                                                                                                                                                                                                                                                                                                                                                                                                                                                                                                                                                                                                                                                                                                                                                                                                                                                                                                                                                                                                                                                                                                                                                                                                                                                                                                                                                                                                                                                                                                                                                                                                                                                                                                                                                                                                                                                                       | TD   | Bald Cypress / Taxodium distichum parking lot tree                   | CONT.   | 3"Cal  | 10-12` ht. | 13         |
| SHRUBS                                                                                                                                                                                                                                                                                                                                                                                                                                                                                                                                                                                                                                                                                                                                                                                                                                                                                                                                                                                                                                                                                                                                                                                                                                                                                                                                                                                                                                                                                                                                                                                                                                                                                                                                                                                                                                                                                                                                                                                                                                                                                                                         | CODE | COMMON NAME / BOTANICAL NAME                                         | SIZE    |        |            | <u>QTY</u> |
| ( Constitution of the cons | GAB  | Glossy Abelia / Abelia grandiflora<br>36" o.c.                       | 5 gal   |        |            | 13         |
| $\odot$                                                                                                                                                                                                                                                                                                                                                                                                                                                                                                                                                                                                                                                                                                                                                                                                                                                                                                                                                                                                                                                                                                                                                                                                                                                                                                                                                                                                                                                                                                                                                                                                                                                                                                                                                                                                                                                                                                                                                                                                                                                                                                                        | WXM  | Southern Wax Myrtle / Myrica cerfera 60" o.c.; 60" ht.               | per ht. |        |            | 11         |
|                                                                                                                                                                                                                                                                                                                                                                                                                                                                                                                                                                                                                                                                                                                                                                                                                                                                                                                                                                                                                                                                                                                                                                                                                                                                                                                                                                                                                                                                                                                                                                                                                                                                                                                                                                                                                                                                                                                                                                                                                                                                                                                                | NRS  | Nellie Stevens Holly / Illex x 'Nellie R. Stevens' 12' o.c.; 60" ht. | per ht. |        |            | 23         |
|                                                                                                                                                                                                                                                                                                                                                                                                                                                                                                                                                                                                                                                                                                                                                                                                                                                                                                                                                                                                                                                                                                                                                                                                                                                                                                                                                                                                                                                                                                                                                                                                                                                                                                                                                                                                                                                                                                                                                                                                                                                                                                                                | BFH  | Burfurd Holly / Ilex cornuta `bufordii` 36" o.c.; 36" ht.            | per ht. |        |            | 62         |
| SHRUB AREAS                                                                                                                                                                                                                                                                                                                                                                                                                                                                                                                                                                                                                                                                                                                                                                                                                                                                                                                                                                                                                                                                                                                                                                                                                                                                                                                                                                                                                                                                                                                                                                                                                                                                                                                                                                                                                                                                                                                                                                                                                                                                                                                    | CODE | COMMON NAME / BOTANICAL NAME                                         | CONT    |        | SPACING    | QTY        |
|                                                                                                                                                                                                                                                                                                                                                                                                                                                                                                                                                                                                                                                                                                                                                                                                                                                                                                                                                                                                                                                                                                                                                                                                                                                                                                                                                                                                                                                                                                                                                                                                                                                                                                                                                                                                                                                                                                                                                                                                                                                                                                                                | LA   | Aztec Grass / Liriope muscari `Aztec`                                | 1 gal   |        | 15" o.c.   | 45         |
| GROUND COVERS                                                                                                                                                                                                                                                                                                                                                                                                                                                                                                                                                                                                                                                                                                                                                                                                                                                                                                                                                                                                                                                                                                                                                                                                                                                                                                                                                                                                                                                                                                                                                                                                                                                                                                                                                                                                                                                                                                                                                                                                                                                                                                                  | CODE | COMMON NAME / BOTANICAL NAME                                         | CONT    |        |            | QTY        |
|                                                                                                                                                                                                                                                                                                                                                                                                                                                                                                                                                                                                                                                                                                                                                                                                                                                                                                                                                                                                                                                                                                                                                                                                                                                                                                                                                                                                                                                                                                                                                                                                                                                                                                                                                                                                                                                                                                                                                                                                                                                                                                                                | АТ   | Artificial Turf - submit for owner apporval                          | n/a     |        |            | 7,559 sf   |