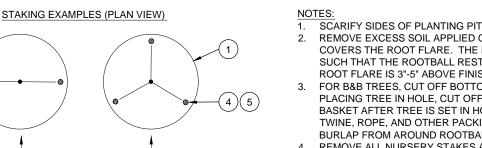

CONIFEROUS** 



PRIOR TO SETTING PALM.

**RESTS ON UNDISTURBED SOIL** AND THE ZONE OF ROOT DO NOT REMOVE ANY LIVE

FRONDS PRIOR TO DIGGING AT THE NURSERY.



LOWEST MAJOR BRANCHES.

(4) GREEN STEEL T-POSTS. EXTEND POSTS 12" MIN. INTO UNDISTURBED SOIL.

2 CINCH-TIES (24" BOX TREES AND SMALLER) OR 12

GAUGE GALVANIZED WIRE WITH NYLON TREE STRAPS

AT TREE AND STAKE (36" BOX TREES AND LARGER).

SECURE TIES OR STRAPS TO TRUNK JUST ABOVE

- (5) PRESSURE-TREATED WOOD DEADMAN, TWO PER TREE (MIN.). BURY OUTSIDE OF PLANTING PIT AND 18" MIN. INTO UNDISTURBED SOIL.
- (6) TRUNK FLARE.
- 7 ) MULCH, TYPE AND DEPTH PER PLANS. DO NOT PLACE MULCH WITHIN 6" OF TRUNK
- 8 FINISH GRADE
- 9 ROOT BALL.
- BACKFILL. AMEND AND FERTILIZE ONLY AS
- (11) UNDISTURBED NATIVE SOIL.
- (12) 4" HIGH EARTHEN WATERING BASIN



ROOT FLARE IS 3"-5" ABOVE FINISH GRADE. FOR B&B TREES, CUT OFF BOTTOM 1/3 OF WIRE BASKET BEFORE BASKET AFTER TREE IS SET IN HOLE, REMOVE ALL NYLON TIES, TWINE, ROPE, AND OTHER PACKING MATERIAL. REMOVE AS MUCH BURLAP FROM AROUND ROOTBALL AS IS PRACTICAL. 4. REMOVE ALL NURSERY STAKES AFTER PLANTING. 5. FOR TREES OVER 3" CALIPER AND TREES 36" BOX AND LARGER, USE

THREE STAKES OR DEADMEN (AS APPROPRIATE), SPACED EVENLY AROUND TREE. 6. STAKING SHALL BE TIGHT ENOUGH TO PREVENT TRUNK FROM BENDING, BUT LOOSE ENOUGH TO ALLOW SOME TRUNK MOVEMENT

( 1 ) SHRUB, PERENNIAL, OR ORNAMENTAL GRASS MULCH, TYPE AND DEPTH PER PLANS. PLACE NO MORE THAN 1" OF MULCH WITHIN 6" OF PLANT

PREVAILING

TREE PLANTING

SCALE: NOT TO SCALE

3X ROOTBALL DIA.

(3) FINISH GRADE.

CENTER.

PREVAILING

WINDS

- (4) ROOT BAL