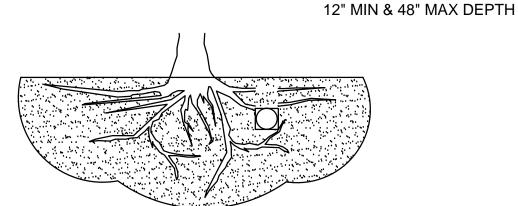

AN ONE-HALF (1/2) THE ROOT PROTECTION ZONE RADIUS. THE CONSTRUCTION OF SIDEWALKS SHALL BE ALLOWED IN THE ROOT PROTECTION ZONE, AS LONG AS EXCAVATION DOES NOT EXCEED THREE (3) INCHES.
- 13. DURING CONSTRUCTION ACTIVITY ON SITE, AT LEAST A SIX-INCH LAYER OF A COARSE MULCH SHALL BE PLACED AND MAINTAINED OVER THE ROOT PROTECTION ZONE. THE IMPERVIOUS COVER MAY ENCROACH WITHIN THE ROOT PROTECTION ZONE IF SAID ENCROACHMENT IS APPROVED BY THE ARBORIST.





TREES THAT ARE MARKED TO BE PRESERVED ON A SITE PLAN AND FOR WHICH UTILITIES MUST PASS TROUGH THEIR ROOT PROTECTION ZONES MAY REQUIRE TUNNELING AS OPPOSED TO OPEN TRENCHES. THE DECISION TO TUNNEL WILL BE DETERMINED ON A CASE BY CASE BASIS BY THE ENGINEER.

TUNNELS SHALL BE DUG THROUGH THE ROOT PROTECTION ZONE IN ORDER TO MINIMIZE ROOT DAMAGE.



TUNNEL TO MINIMIZE ROOT DAMAGE (TOP) AS OPPOSED TO SURFACE-DUG TRENCHES IN ROOT PROTECTION ZONE WHEN THE 5' MINIMUM DISTANCE FROM TRUNK CAN NOT BE ACHIEVED.



OPEN TRENCHING MAY BE USED IF EXPOSED TREE ROOTS DO NOT EXCEED 3" OR ROOTS CAN BE BENT BACK.





6" MULCH INSIDE RPZ

SPECIFICATIONS.

1. THE FENCING LOCATION SHOWN ABOVE IS DIAGRAMATIC ONLY AND WILL CONFORM TO THE DRIP LINE AND BE LIMITED TO PROJECT BOUNDARY. WHERE MULTIPLE ADJACENT TREES WILL BE ENCLOSED BY FENCING, THE FENCING SHALL BE CONTINUOUS AROUND ALL TREES. FOR ACCEPTABLE FENCING MATERIALS SEE





- OPTION USED FOR TIGHT CONSTRUCTION AREAS OR WHEN CONSTRUCTION OCCURS IN ROOT PROTECTION ZONE.
- FOR ACCEPTABLE FENCING MATERIALS SEE SPECIFICATIONS.

**DRIP LINE** 



6" MULCH INSIDE RPZ IF BARE DIRT

8" MULCH OUTSIDE RPZ