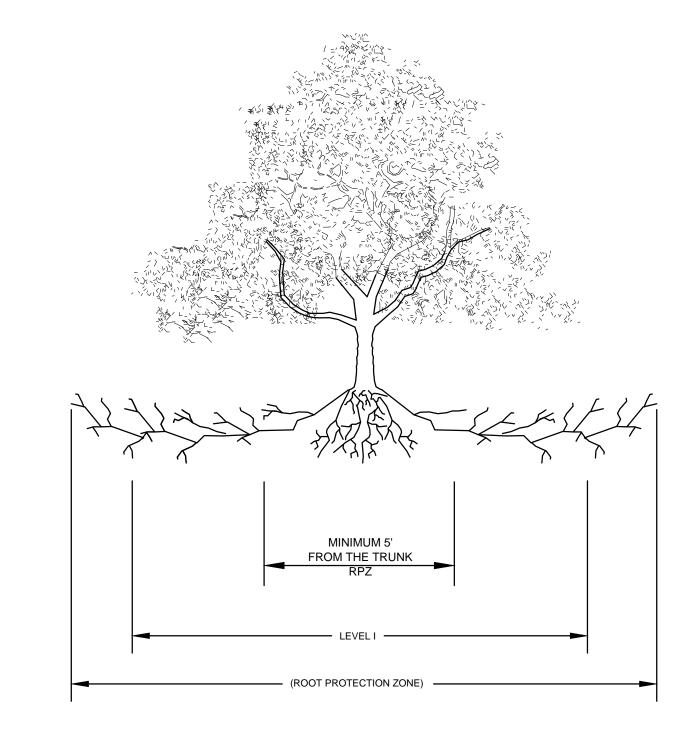

#### **ROOT BARRIERS**

THE CONTRACTOR SHALL INSTALL ROOT BARRIERS NEAR ALL NEWLY-PLANTED TREES THAT ARE LOCATED WITHIN FIVE (5) FEET OF PAVING OR CURBS. ROOT BARRIERS SHALL BE "CENTURY" OR "DEEP-ROOT" 24" DEEP PANELS (OR EQUAL). BARRIERS SHALL BE LOCATED IMMEDIATELY ADJACENT TO HARDSCAPE. INSTALL PANELS PER MANUFACTURER'S RECOMMENDATIONS. UNDER NO CIRCUMSTANCES SHALL THE CONTRACTOR USE ROOT BARRIERS OF A TYPE THAT COMPLETELY ENCIRCLE THE ROOTBALL.