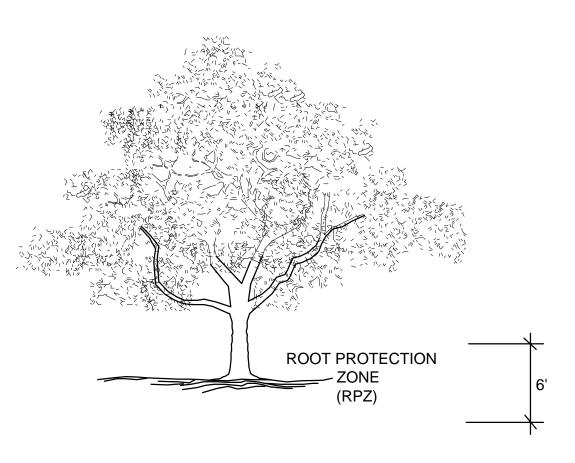

COARSE MULCH SHALL BE PLACED AND MAINTAINED OVER THE ROOT PROTECTION ZONE. THE IMPERVIOUS COVER MAY ENCROACH WITHIN THE ROOT PROTECTION ZONE IF SAID ENCROACHMENT IS APPROVED BY THE ARBORIST.





TREES THAT ARE MARKED TO BE PRESERVED ON A SITE PLAN AND FOR WHICH UTILITIES MUST PASS TROUGH THEIR ROOT PROTECTION ZONES MAY REQUIRE TUNNELING AS OPPOSED TO OPEN TRENCHES. THE DECISION TO TUNNEL WILL BE DETERMINED ON A CASE BY CASE BASIS BY THE ENGINEER.

TUNNELS SHALL BE DUG THROUGH THE ROOT PROTECTION ZONE IN ORDER TO MINIMIZE ROOT DAMAGE.



TUNNEL TO MINIMIZE ROOT DAMAGE (TOP) AS OPPOSED TO SURFACE-DUG TRENCHES IN ROOT PROTECTION ZONE WHEN THE 5' MINIMUM DISTANCE FROM TRUNK CAN NOT BE ACHIEVED.



OPEN TRENCHING MAY BE USED IF EXPOSED TREE ROOTS DO NOT EXCEED 3" OR ROOTS CAN BE BENT BACK.





6" MULCH INSIDE RPZ

SPECIFICATIONS.

1. THE FENCING LOCATION SHOWN ABOVE IS DIAGRAMATIC ONLY AND WILL CONFORM TO THE DRIP LINE AND BE LIMITED TO PROJECT BOUNDARY. WHERE MULTIPLE ADJACENT TREES WILL BE ENCLOSED BY FENCING, THE FENCING SHALL BE CONTINUOUS AROUND ALL TREES. FOR ACCEPTABLE FENCING MATERIALS SEE





- OPTION USED FOR TIGHT CONSTRUCTION AREAS OR WHEN CONSTRUCTION OCCURS IN ROOT PROTECTION ZONE.
- FOR ACCEPTABLE FENCING MATERIALS SEE SPECIFICATIONS.

**DRIP LINE** 



6" MULCH INSIDE RPZ IF BARE DIRT

8" MULCH OUTSIDE RPZ AND UNDER DRIP LINE AS MINIMAL PROTECTION FOR ROOTS FROM CONSTRUCTION ACTIVITIES

TREE PROTECTION FENCE - LEVEL 2 SCALE: NOT TO SCALE



ANIN





DRAWN: JAN

DATE: 09/28/2018 HEI #: 18-140

SHEET NO: TS-2

TREE SURVEY

Lot File: Z:\OFFICE\PROJECTS\2019\1903