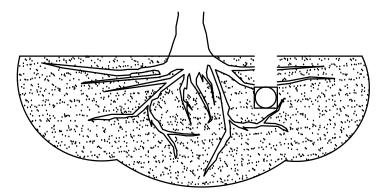

CEED THREE (3) INCHES.
- 13. DURING CONSTRUCTION ACTIVITY ON SITE, AT LEAST A SIX-INCH LAYER OF A COARSE MULCH SHALL BE PLACED AND MAINTAINED OVER THE ROOT PROTECTION ZONE. THE IMPERVIOUS COVER MAY ENCROACH WITHIN THE ROOT PROTECTION ZONE IF SAID ENCROACHMENT IS APPROVED BY THE ARBORIST.





TREES THAT ARE MARKED TO BE PRESERVED ON A SITE PLAN AND FOR WHICH UTILITIES MUST PASS TROUGH THEIR ROOT PROTECTION ZONES MAY REQUIRE TUNNELING AS OPPOSED TO OPEN TRENCHES. THE DECISION TO TUNNEL WILL BE DETERMINED ON A CASE BY CASE BASIS BY THE ENGINEER.

TUNNELS SHALL BE DUG THROUGH THE ROOT PROTECTION ZONE IN ORDER TO MINIMIZE ROOT DAMAGE.



TUNNEL TO MINIMIZE ROOT DAMAGE (TOP) AS OPPOSED TO SURFACE-DUG TRENCHES IN ROOT PROTECTION ZONE WHEN THE 5' MINIMUM DISTANCE FROM TRUNK CAN NOT BE ACHIEVED.



OPEN TRENCHING MAY BE USED IF EXPOSED TREE ROOTS DO NOT EXCEED 3" OR ROOTS CAN BE BENT BACK.





6" MULCH INSIDE RPZ

SPECIFICATIONS.

1. THE FENCING LOCATION SHOWN ABOVE IS DIAGRAMATIC ONLY AND WILL CONFORM TO THE DRIP LINE AND BE LIMITED TO PROJECT BOUNDARY. WHERE MULTIPLE ADJACENT TREES WILL BE ENCLOSED BY FENCING, THE FENCING SHALL BE CONTINUOUS AROUND ALL TREES. FOR ACCEPTABLE FENCING MATERIALS SEE





- OPTION USED FOR TIGHT CONSTRUCTION AREAS OR WHEN CONSTRUCTION OCCURS IN ROOT PROTECTION ZONE.
- FOR ACCEPTABLE FENCING MATERIALS SEE SPECIFICATIONS.

**DRIP LINE** 



6" MULCH INSIDE RPZ IF BARE DIRT

8" MULCH OUTSIDE RPZ AND UNDER DRIP LINE AS MINIMAL PROTECTION FOR ROOTS FROM CONSTRUCTION ACTIVITIES

TREE PROTECTION FENCE - LEVEL 2 SCALE: NOT TO SCALE



ANIN





DRAWN: JAN

D