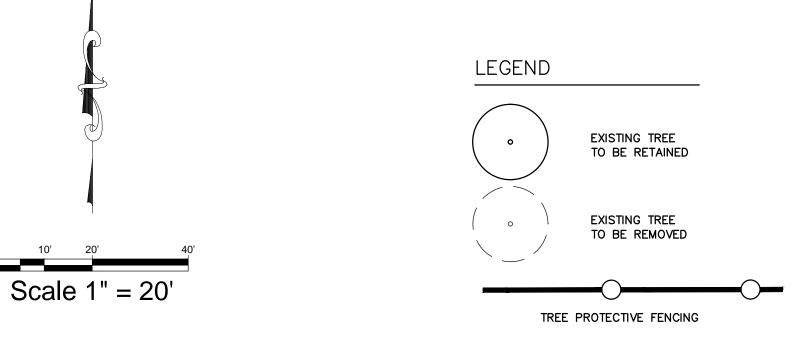

| <u>'</u>  |
|-----------|
| TR        |
|           |
|           |
| J. Arcade |
| SH        |
|           |

| PLANT_SCH                                                                                                                                                                                                                                                                                                                                                                                                                                                                                                                                                                                                                                                                                                                                                                                                                                                                                                                                                                                                                                                                                                                                                                                                                                                                                                                                                                                                                                                                                                                                                                                                                                                                                                                                                                                                                                                                                                                                                                                                                                                                                                                      | HEDU | LE                                                                   |         |        |            |            |
|--------------------------------------------------------------------------------------------------------------------------------------------------------------------------------------------------------------------------------------------------------------------------------------------------------------------------------------------------------------------------------------------------------------------------------------------------------------------------------------------------------------------------------------------------------------------------------------------------------------------------------------------------------------------------------------------------------------------------------------------------------------------------------------------------------------------------------------------------------------------------------------------------------------------------------------------------------------------------------------------------------------------------------------------------------------------------------------------------------------------------------------------------------------------------------------------------------------------------------------------------------------------------------------------------------------------------------------------------------------------------------------------------------------------------------------------------------------------------------------------------------------------------------------------------------------------------------------------------------------------------------------------------------------------------------------------------------------------------------------------------------------------------------------------------------------------------------------------------------------------------------------------------------------------------------------------------------------------------------------------------------------------------------------------------------------------------------------------------------------------------------|------|----------------------------------------------------------------------|---------|--------|------------|------------|
| TREES                                                                                                                                                                                                                                                                                                                                                                                                                                                                                                                                                                                                                                                                                                                                                                                                                                                                                                                                                                                                                                                                                                                                                                                                                                                                                                                                                                                                                                                                                                                                                                                                                                                                                                                                                                                                                                                                                                                                                                                                                                                                                                                          | CODE | COMMON NAME / BOTANICAL NAME                                         | CONT    | CAL    | SIZE       | QTY        |
|                                                                                                                                                                                                                                                                                                                                                                                                                                                                                                                                                                                                                                                                                                                                                                                                                                                                                                                                                                                                                                                                                                                                                                                                                                                                                                                                                                                                                                                                                                                                                                                                                                                                                                                                                                                                                                                                                                                                                                                                                                                                                                                                | EX   | Existing Tree to Remain<br>Reference TS sheets for additional info   | EXIST.  | EXIST. | EXIST.     | 3          |
|                                                                                                                                                                                                                                                                                                                                                                                                                                                                                                                                                                                                                                                                                                                                                                                                                                                                                                                                                                                                                                                                                                                                                                                                                                                                                                                                                                                                                                                                                                                                                                                                                                                                                                                                                                                                                                                                                                                                                                                                                                                                                                                                | LO   | Live Oak / Quercus virginiana parking lot tree                       | CONT.   | 3"Cal  | 10-12` ht. | 2          |
| The state of the s | МТО  | Cedar Elm / Ulmus crassifolia street tree                            | CONT.   | 3"Cal  | 10-12` ht. | 6          |
| A. A                                                                                                                                                                                                                                                                                                                                                                                                                                                                                                                                                                                                                                                                                                                                                                                                                                                                                                                                                                                                                                                                                                                                                                                                                                                                                                                                                                                                                                                                                                                                                                                                                                                                                                                                                                                                                                                                                                                                                                                                                                                                                       | TD   | Bald Cypress / Taxodium distichum parking lot tree                   | CONT.   | 3"Cal  | 10-12` ht. | 13         |
| SHRUBS                                                                                                                                                                                                                                                                                                                                                                                                                                                                                                                                                                                                                                                                                                                                                                                                                                                                                                                                                                                                                                                                                                                                                                                                                                                                                                                                                                                                                                                                                                                                                                                                                                                                                                                                                                                                                                                                                                                                                                                                                                                                                                                         | CODE | COMMON NAME / BOTANICAL NAME                                         | SIZE    |        |            | <u>QTY</u> |
| ( Constitution of the cons | GAB  | Glossy Abelia / Abelia grandiflora<br>36" o.c.                       | 5 gal   |        |            | 13         |
| $\odot$                                                                                                                                                                                                                                                                                                                                                                                                                                                                                                                                                                                                                                                                                                                                                                                                                                                                                                                                                                                                                                                                                                                                                                                                                                                                                                                                                                                                                                                                                                                                                                                                                                                                                                                                                                                                                                                                                                                                                                                                                                                                                                                        | WXM  | Southern Wax Myrtle / Myrica cerfera 60" o.c.; 60" ht.               | per ht. |        |            | 11         |
|                                                                                                                                                                                                                                                                                                                                                                                                                                                                                                                                                                                                                                                                                                                                                                                                                                                                                                                                                                                                                                                                                                                                                                                                                                                                                                                                                                                                                                                                                                                                                                                                                                                                                                                                                                                                                                                                                                                                                                                                                                                                                                                                | NRS  | Nellie Stevens Holly / Illex x 'Nellie R. Stevens' 12' o.c.; 60" ht. | per ht. |        |            | 23         |
|                                                                                                                                                                                                                                                                                                                                                                                                                                                                                                                                                                                                                                                                                                                                                                                                                                                                                                                                                                                                                                                                                                                                                                                                                                                                                                                                                                                                                                                                                                                                                                                                                                                                                                                                                                                                                                                                                                                                                                                                                                                                                                                                | BFH  | Burfurd Holly / Ilex cornuta `bufordii` 36" o.c.; 36" ht.            | per ht. |        |            | 62         |
| SHRUB AREAS                                                                                                                                                                                                                                                                                                                                                                                                                                                                                                                                                                                                                                                                                                                                                                                                                                                                                                                                                                                                                                                                                                                                                                                                                                                                                                                                                                                                                                                                                                                                                                                                                                                                                                                                                                                                                                                                                                                                                                                                                                                                                                                    | CODE | COMMON NAME / BOTANICAL NAME                                         | CONT    |        | SPACING    | QTY        |
|                                                                                                                                                                                                                                                                                                                                                                                                                                                                                                                                                                                                                                                                                                                                                                                                                                                                                                                                                                                                                                                                                                                                                                                                                                                                                                                                                                                                                                                                                                                                                                                                                                                                                                                                                                                                                                                                                                                                                                                                                                                                                                                                | LA   | Aztec Grass / Liriope muscari `Aztec`                                | 1 gal   |        | 15" o.c.   | 45         |
| GROUND COVERS                                                                                                                                                                                                                                                                                                                                                                                                                                                                                                                                                                                                                                                                                                                                                                                                                                                                                                                                                                                                                                                                                                                                                                                                                                                                                                                                                                                                                                                                                                                                                                                                                                                                                                                                                                                                                                                                                                                                                                                                                                                                                                                  | CODE | COMMON NAME / BOTANICAL NAME                                         | CONT    |        |            | QTY        |
|                                                                                                                                                                                                                                                                                                                                                                                                                                                                                                                                                                                                                                                                                                                                                                                                                                                                                                                                                                                                                                                                                                                                                                                                                                                                                                                                                                                                                                                                                                                                                                                                                                                                                                                                                                                                                                                                                                                                                                                                                                                                                                                                | АТ   | Artificial Turf - submit for owner apporval                          | n/a     |        |            | 7,559 sf   |