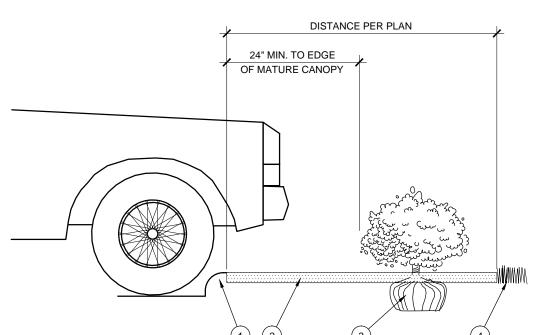

PERIOD AND DURING THE GUARANTEE PERIOD, THE LANDSCAPE CONTRACTOR SHALL ONLY BE RESPONSIBLE FOR REPLACEMENT OF PLANTS WHEN PLANT DEATH CANNOT BE ATTRIBUTED DIRECTLY TO OVERWATERING OR OTHER DAMAGE BY HUMAN ACTIONS.
- PROVIDE A MINIMUM OF (2) COPIES OF RECORD DRAWINGS TO THE OWNER UPON COMPLETION OF WORK. A RECORD DRAWING IS A RECORD OF ALL CHANGES THAT OCCURRED IN THE FIELD AND THAT ARE DOCUMENTED THROUGH CHANGE ORDERS, ADDENDA, OR CONTRACTOR/CONSULTANT DRAWING MARKUPS.



- (1) ROLLED-TOP STEEL EDGING PER PLANS.
- (2) TAPERED STEEL STAKES.
- (3) MULCH, TYPE AND DEPTH PER PLANS
- (4) FINISH GRADE.
- 1) INSTALL EDGING SO THAT STAKES WILL BE ON INSIDE OF PLANTING BED. BOTTOM OF EDGING SHALL BE BURIED A MINIMUM OF 1" BELOW FINISH GRADE. 3) TOP OF MULCH SHALL BE 1" LOWER THAN TOP OF EDGING.





- 2) MULCH LAYER.
- (4) TURF (WHERE SHOWN ON PLAN).





NOTE: ALL PLANTS SHALL BE PLANTED AT EQUAL TRIANGULAR SPACING (EXCEPT WHERE SHOWN ON PLANS AS INFORMAL GROUPINGS). REFER TO PLANT LEGEND FOR SPACING DISTANCE BETWEEN PLANTS.

|              | AREA DIVIDER               |
|--------------|----------------------------|
| LANT SPACING | TO DETERMINE NO. OF PLANTS |
| 6"           | 0.25                       |
| 8"           | 0.45                       |
| 10"          | 0.69                       |
| 12"          | 1                          |
| 15"          | 1.56                       |
| 18"          | 2.25                       |
| 24"          | 4                          |
| 30"          | 6.25                       |
| 36"          | 9                          |
|