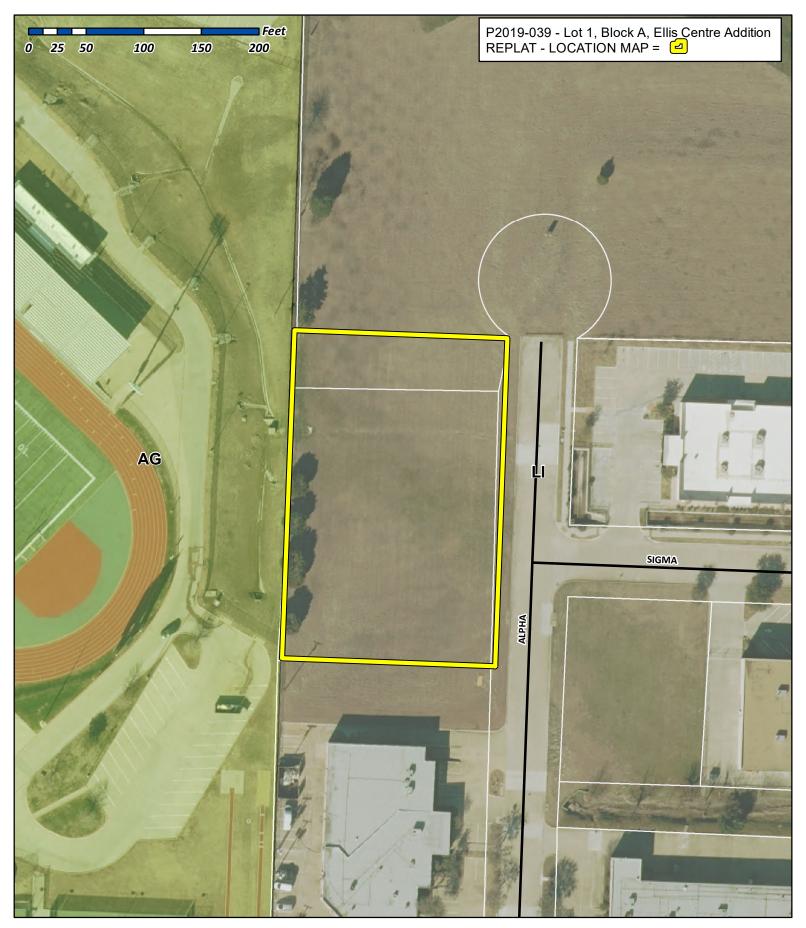

Texas, was approved by the City Council of the City of Rockwall on the \_\_\_\_\_ day of \_\_\_\_

This approval shall be invalid unless the approved plat for such addition is recorded in the office of the County Clerk of Rockwall, Texas, within one hundred eighty (180) days from the said date of final approval.

Said addition shall be subject to all the requirements of the Subdivision Regulations of the City of Rockwall.

WITNESS OUR HANDS, this

Mayor, City of Rockwall

City Engineer

RECOMMENDED FOR FINAL APPROVAL

City Secretary, City of Rockwall

**ELLIS CENTRE** LOT 4R, BLOCK A **1.21 ACRES** 

A REPLAT OF LOT 4, BLOCK A OF ELLIS CENTRE, RECORDED IN CABINET G, PAGE 143, P.R.R.C.T., ARCHIBALD HANNA SURVEY, ABSTRACT No. 99, CITY OF ROCKWALL, ROCKWALL COUNTY, TEXAS PAGE 1 OF 1

REPLAT





# City of Rockwall Planning & Zoning Department 385 S. Goliad Street

Planning & Zoning Department 385 S. Goliad Street Rockwall, Texas 75032 (P): (972) 771-7745 (W): www.rockwall.com The City of Rockwall GIS maps are continually under development and therefore subject to change without notice. While we endeavor to provide timely and accurate information, we make no guarantees. The City of Rockwall makes no warranty, express or implied, including warranties of merchantability and fitness for a particular purpose. Use of the information is the sole responsibility of the user.



# **VICINITY MAP** (NOT TO SCALE) JUSTIN RD



#### **GENERAL NOTES**

- 1.) The purpose of this plat is to dedicate easements for site development.
- 2.) This property is located in "Non-shaded Zone X" and "Zon