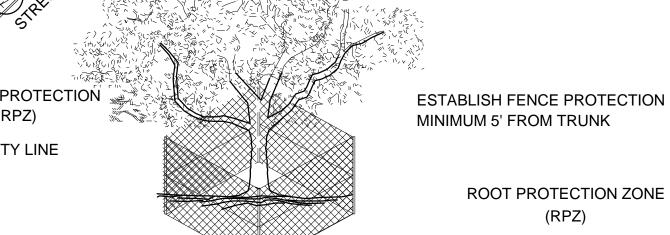

#### **ROOT BARRIERS**

THE CONTRACTOR SHALL INSTALL ROOT BARRIERS NEAR ALL NEWLY-PLANTED TREES THAT ARE LOCATED WITHIN FIVE (5) FEET OF PAVING OR CURBS. ROOT BARRIERS SHALL BE "CENTURY" OR "DEEP-ROOT" 24" DEEP PANELS (OR EQUAL). BARRIERS SHALL BE LOCATED IMMEDIATELY ADJACENT TO HARDSCAPE. INSTALL PANELS PER MANUFACTURER'S RECOMMENDATIONS. UNDER NO CIRCUMSTANCES SHALL THE CONTRACTOR USE ROOT BARRIERS OF A TYPE THAT COMPLETELY ENCIRCLE THE ROOTBALL.