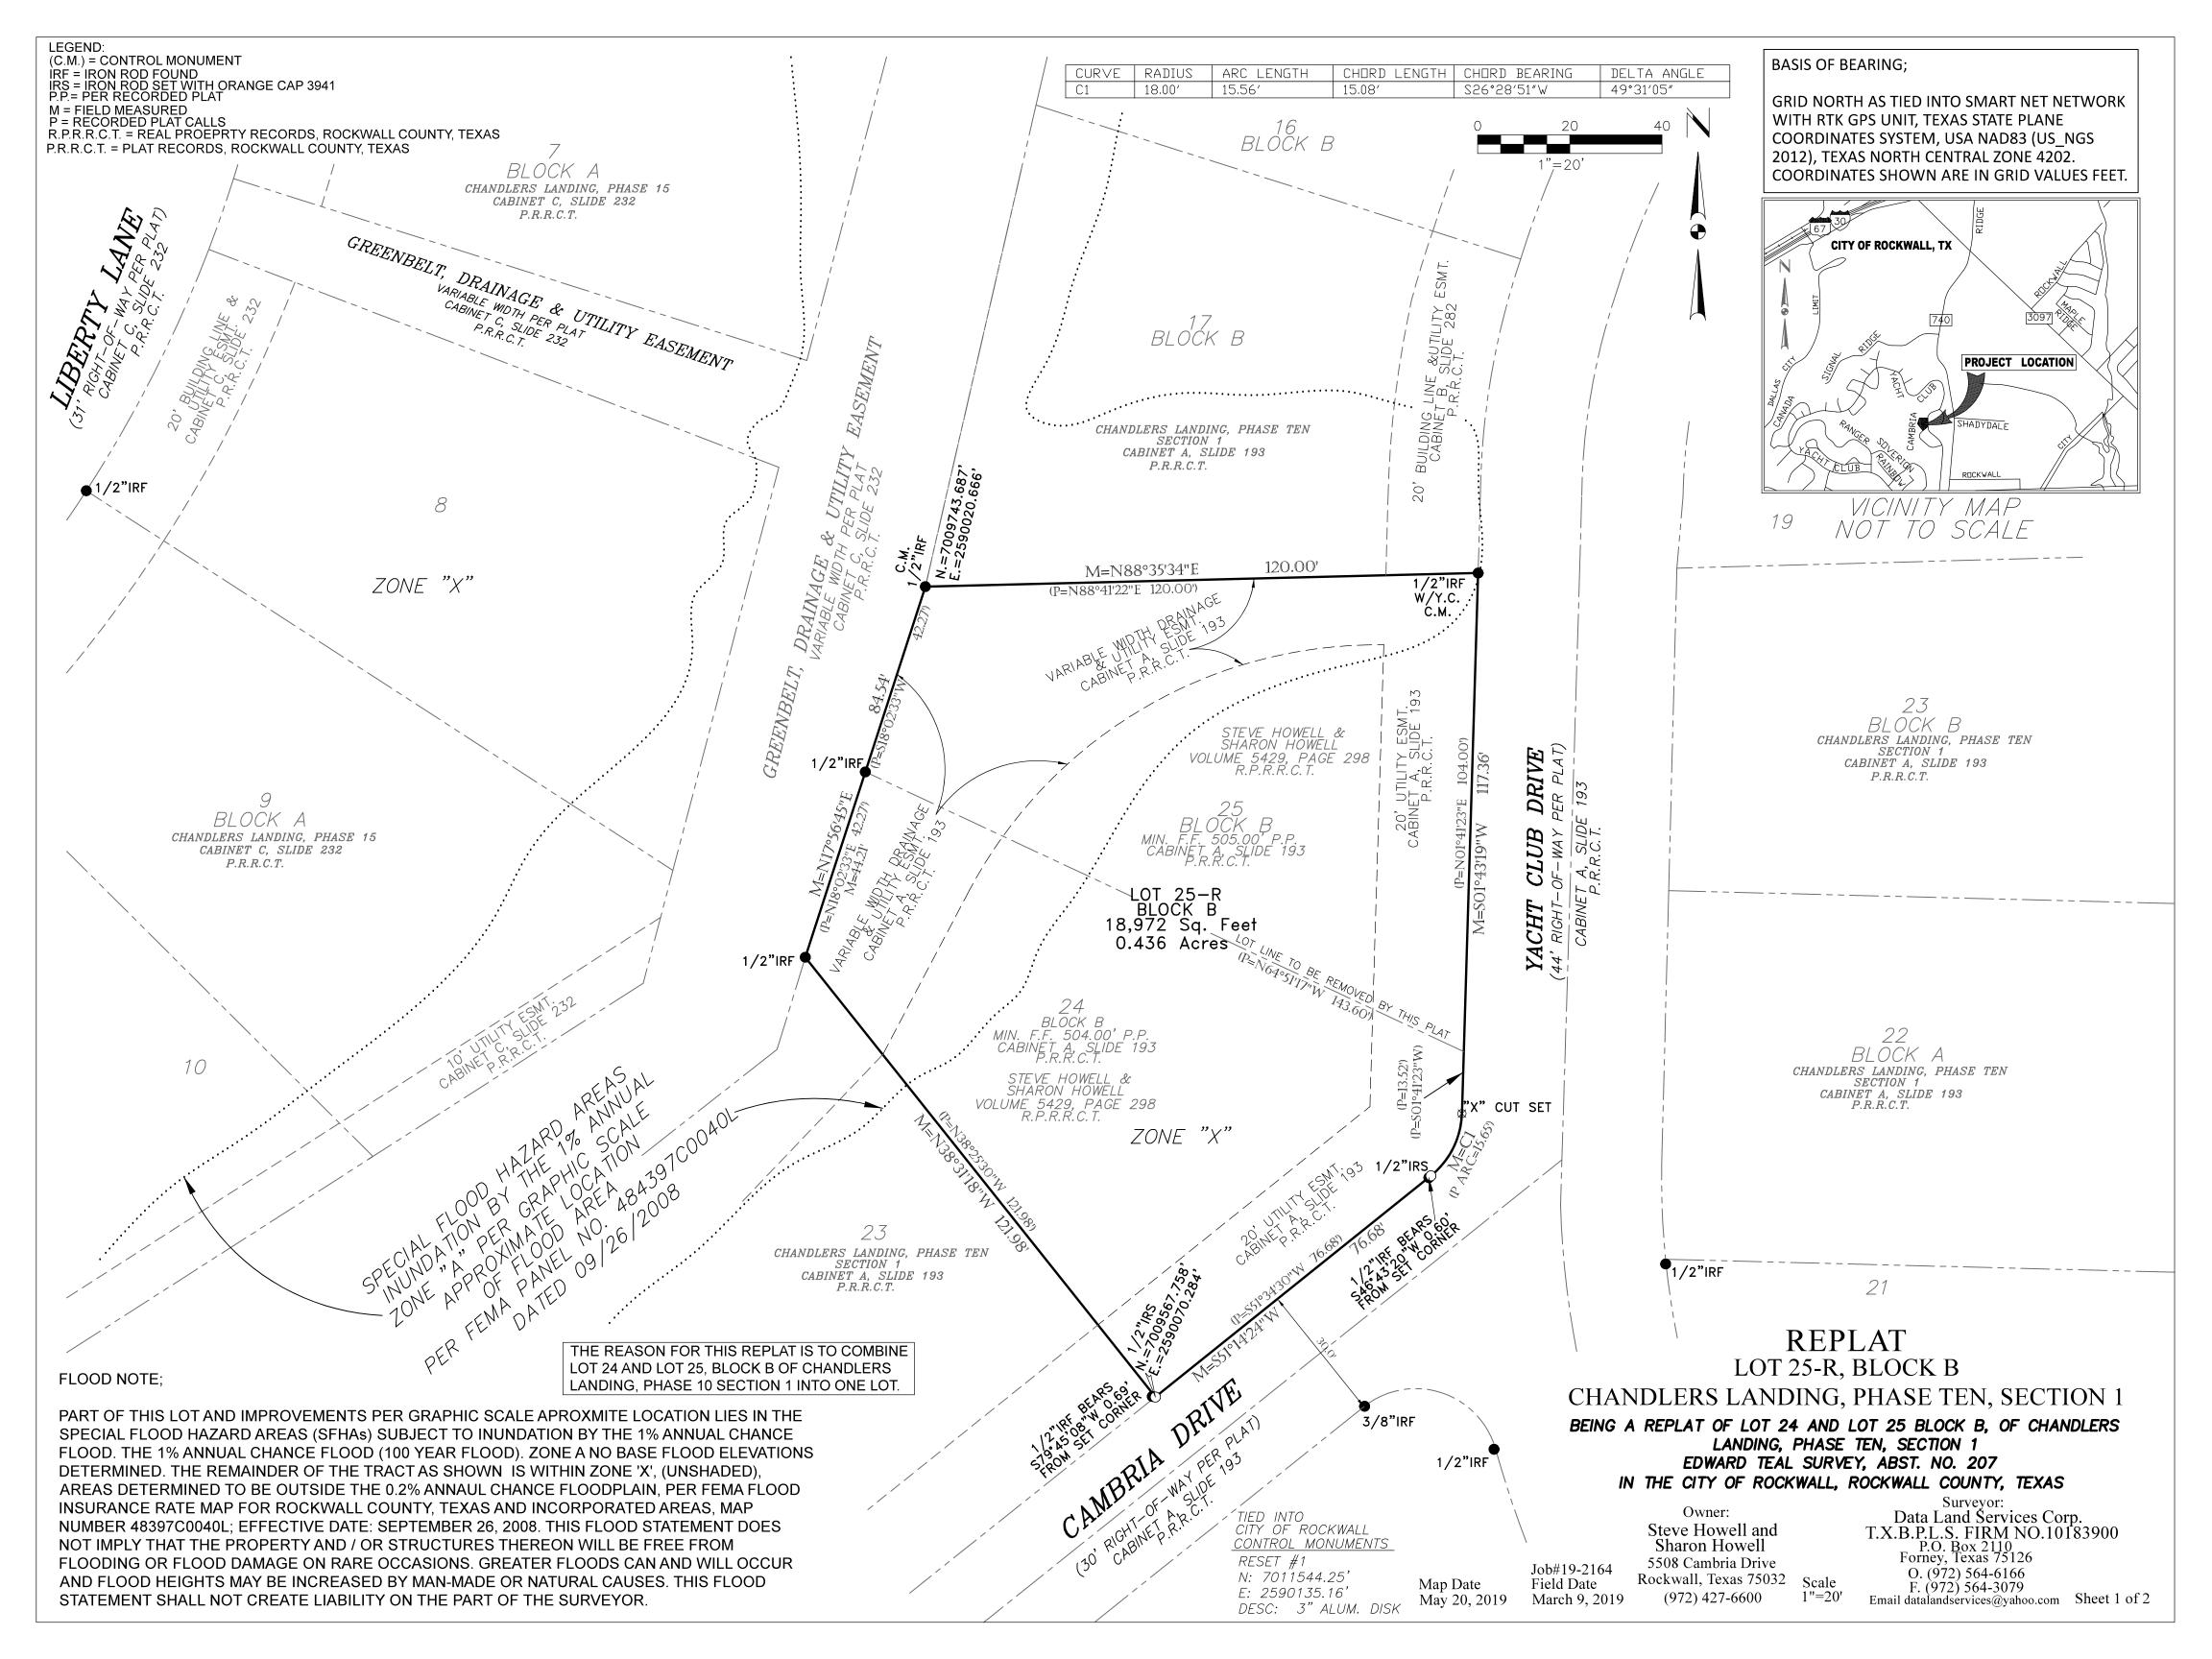

**Project Number:** 

P2019-025

**Project Name:** 

5505 Cambria Drive

**Project Type:** 

**PLAT** 

**Applicant Name:** 

**STEVE HOWELL** 

**Owner Name:** 

**HOWELL, STEVE & SHARON** 

**Project Description:** 