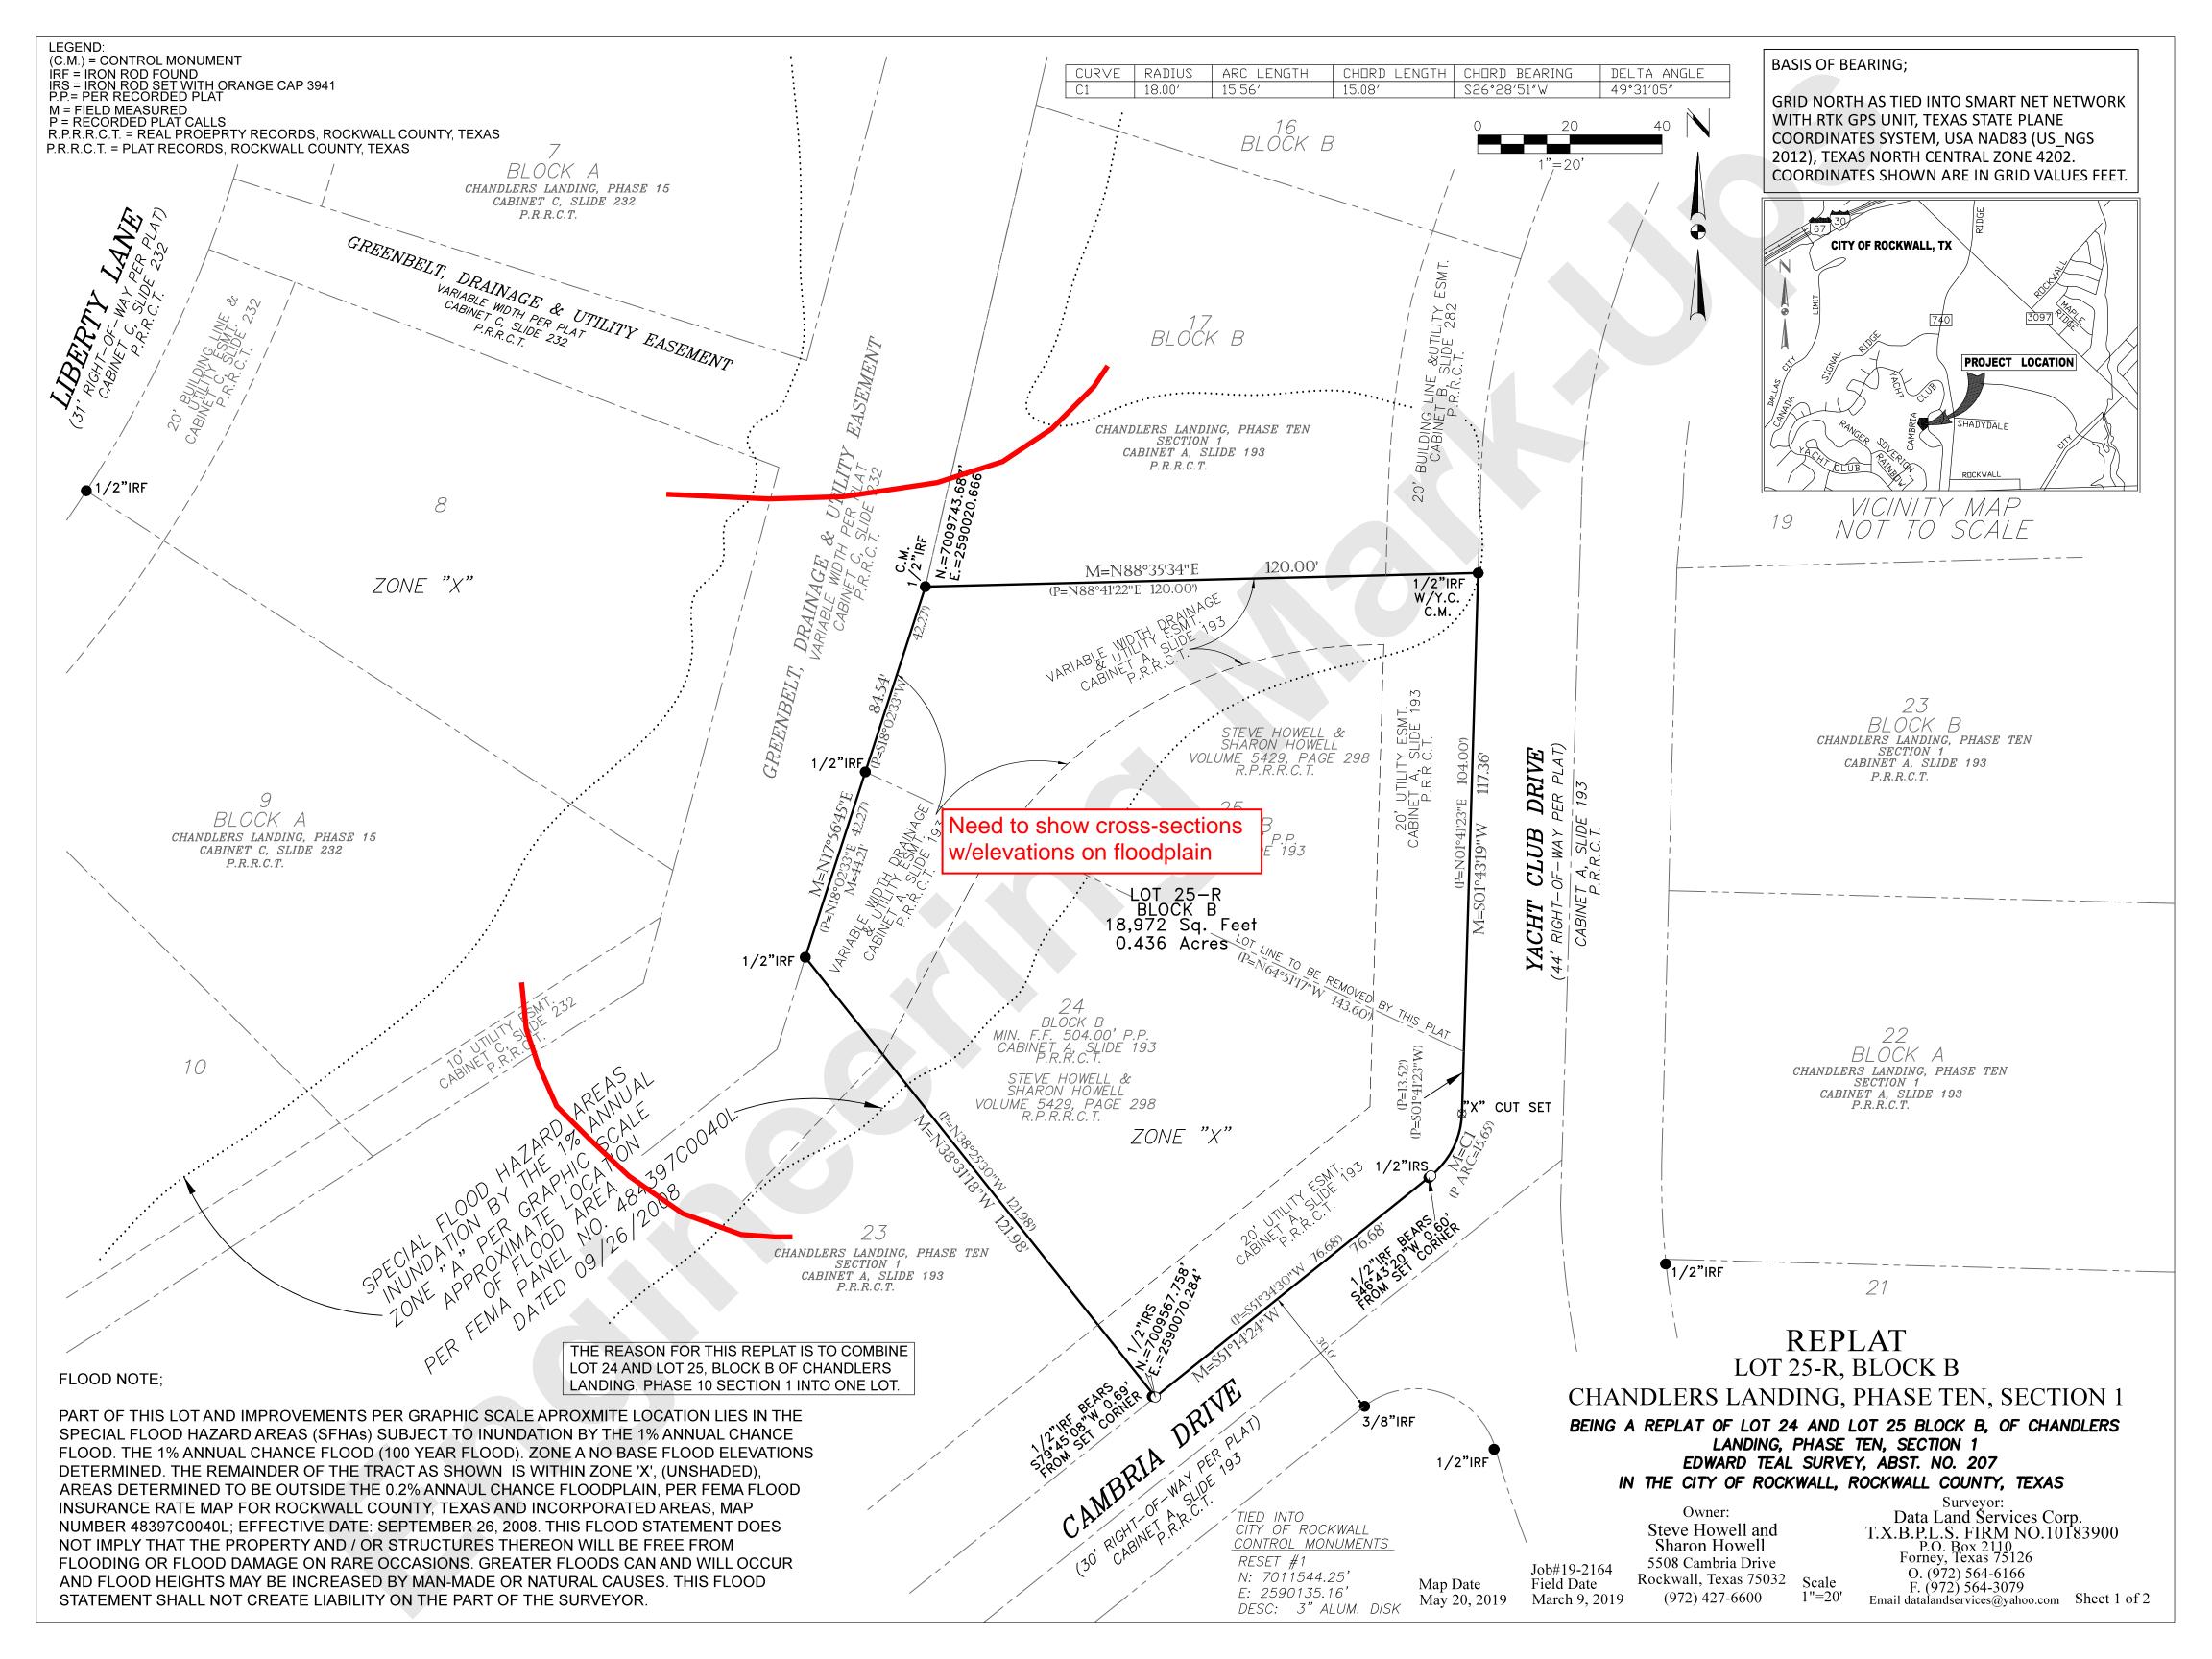

**Project Number:** 

P2019-025

**Project Name:** 

5505 Cambria Drive

**Project Type:** 

**PLAT** 

**Applicant Name:** 

**STEVE HOWELL** 

**Owner Name:** 

**HOWELL, STEVE & SHARON** 

**Project Description:** 