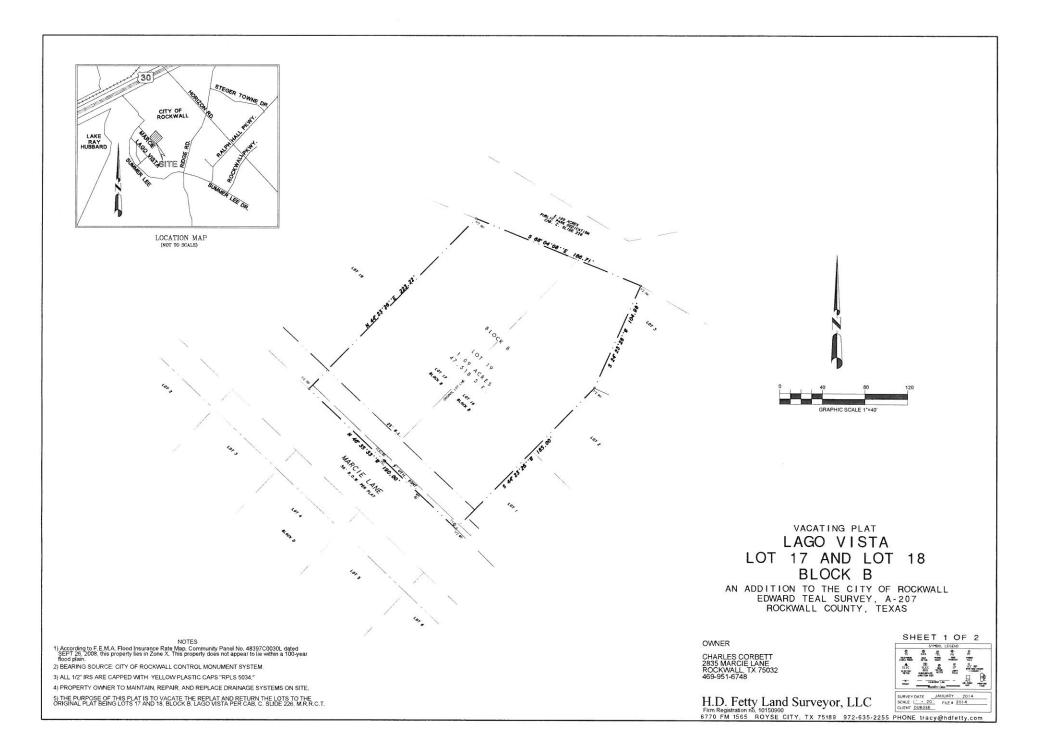

### **SUMMARY**

Consider a request by Charles Corbett for the approval of a vacating plat establishing Lots 17 & 18, Block B, Lago Vista Addition being a 1.09-acre parcel of land currently identified as Lot 19, Block B, Lago Vista Addition, City of Rockwall, Rockwall County, Texas, zoned Planned Development District 18 (PD-18) for single-family land uses, addressed as 2835 Marcie Lane, and take any action necessary.

### PLAT INFORMATION

- ☑ The applicant is requesting approval of a vacating plat for the purpose of vacating one (1) lot (*i.e.* Lot 19, Block B) to re-establish two (2) lots (*i.e.* Lots 17 & 18, Block B) in order to sell the two (2) lots.
- ☑ On July 6, 1982, the City Council approved Ordinance No. 82-32, which established the development standards for Planned Development District 18 (PD-18). The ordinance was amended in 1985 [Ordinance No. 85-23], and amended in 1994 [Ordinance No. 94-18]. On April 14, 1994, the City Council approved a final plat [Case No. PZ-94-52], which established the Lago Vista Subdivision.
- ☑ On November 28, 2005, an administrative replat was approved to combine two (2) lots (*i.e. Lots* 17 & *18, Block*) into one (1) lot (*i.e. Lot* 19, *Block* B).
- ☑ The surveyor has completed the majority of the technical revisions requested by staff, and this plat conforming to the requirements for final plats as stipulated by the Subdivision Ordinance in the Municipal Code of Ordinances -- is recommended for conditional approval pending the completion of final technical modifications and submittal requirements.
- ☑ Conditional approval of this plat by the City Council shall constitute approval subject to the conditions stipulated in the *Conditions of Approval* section below.
- ☑ With the exception of the items listed in the *Conditions of Approval* section of this case memo, this plat is in substantial compliance with the requirements of the *Subdivision Ordinance* in the Municipal Code of Ordinances.