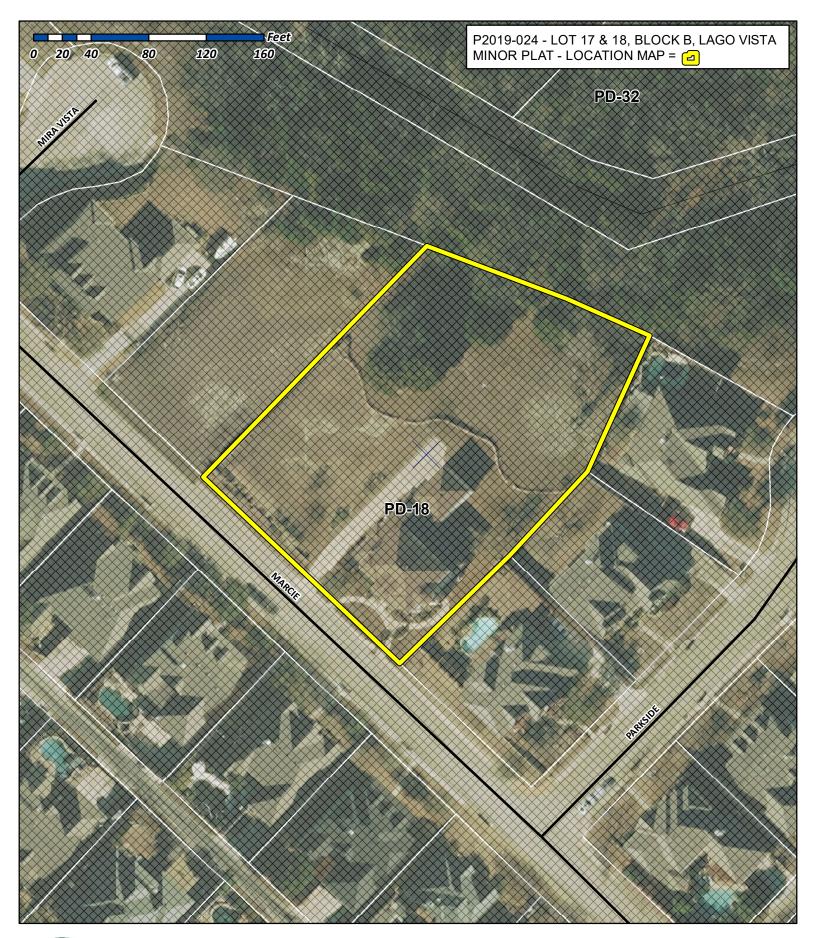

### **SUMMARY**

Consider a request by Charles Corbett for the approval of a vacating plat establishing Lots 17 & 18, Block B, Lago Vista Addition being a 1.09-acre parcel of land currently identified as Lot 19, Block B, Lago Vista Addition, City of Rockwall, Rockwall County, Texas, zoned Planned Development District 18 (PD-18) for single-family land uses, addressed as 2835 Marcie Lane, and take any action necessary.

### PLAT INFORMATION

- ☑ The applicant is requesting approval of a vacating plat for the purpose of vacating one (1) lot (*i.e.* Lot 19, Block B) to re-establish two (2) lots (*i.e.* Lots 17 & 18, Block B) in order to sell the two (2) lots.
- ☑ On July 6, 1982, the City Council approved Ordinance No. 82-32, which established the development standards for Planned Development District 18 (PD-18). The ordinance was amended in 1985 [Ordinance No. 85-23], and amended in 1994 [Ordinance No. 94-18]. On April 14, 1994, the City Council approved a final plat [Case No. PZ-94-52], which established the Lago Vista Subdivision.
- ☑ On November 28, 2005, an administrative replat was approved to combine two (2) lots (*i.e. Lots* 17 & *18, Block*) into one (1) lot (*i.e. Lot* 19, *Block* B).
- ☑ The surveyor has completed the majority of the technical revisions requested by staff, and this plat conforming to the requirements for final plats as stipulated by the Subdivision Ordinance in the Municipal Code of Ordinances -- is recommended for conditional approval pending the completion of final technical modifications and submittal requirements.
- ☑ Conditional approval of this plat by the City Council shall constitute approval subject to the conditions stipulated in the *Conditions of Approval* section below.
- ☑ With the exception of the items listed in the *Conditions of Approval* section of this case memo, this plat is in substantial compliance with the requirements of the *Subdivision Ordinance* in the Municipal Code of Ordinances.