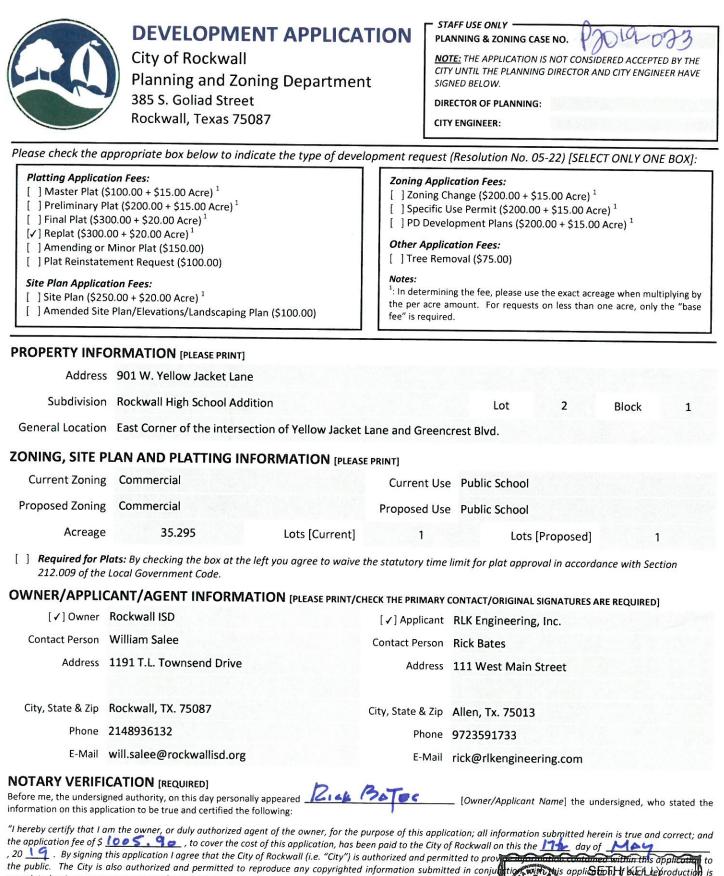

| Project Number:      | P2019-023                                     |
|----------------------|-----------------------------------------------|
| Project Name:        | Lot 2, Block A, Rockwall High School Addition |
| Project Type:        | PLAT                                          |
| Applicant Name:      | RLK ENGINEERING, INC.                         |
| Owner Name:          | ROCKWALL, I S D                               |
| Project Description: |                                               |

# RECEIPT

Project Number: P2019-023 Job Address: 901 YELLOW JACKET LN ROCKWALL, TX 75087

| Printed: 7/17/2019 11:19 am |                |            |  |  |  |
|-----------------------------|----------------|------------|--|--|--|
| Fee Description             | Account Number | Fee Amount |  |  |  |
| PLATTING                    |                |            |  |  |  |

#### SUMMARY

Consider a request by Rick Bates of RLK Engineering, Inc. on behalf of William Salee of Rockwall ISD for the approval of a replat for Lot 2, Block A, Rockwall High School Addition being a 35.295-acre parcel of land currently identified as Lot 1, Block A, Rockwall High School Addition, City of Rockwall, Rockwall County, Texas, zoned Commercial (C) District, situated within the IH-30 Overlay (IH-30 OV) District, addressed as 901 W. Yellow Jacket Lane, and take any action necessary.

#### PLAT INFORMATION

- ☑ The applicant is requesting the approval of a replat for a 35.295-acre parcel of land [i.e. *Lot 2, Rockwall High School Addition*] for the purpose of dedicating a drainage and detention easement required for the expansion of the parking lot for Rockwall High School. The 36 additional parking spaces will be constructed located along W. Yellow Jacket Lane, west of the main entrance.
- ☑ On April 20, 2019, William Salee of Rockwall ISD, requested an amended site plan [*i.e. Case NO. SP2019-008*] for the purpose of expanding the existing parking lot at Rockwall High School. On April 30, 2019, the Planning and Zoning Commission approved the site plan.
- ☑ The surveyor has completed the majority of the technical revisions requested by staff, and this plat conforming to the requirements for replats as stated in the Subdivision Ordinance in the Municipal Code of Ordinances -- is recommended for conditional approval pending the completion of final technical modifications and submittal requirements.
- ☑ Conditional approval of this plat by the City Council shall constitute approval subject to the conditions stipulated in the *Conditions of Approval* section below.
- ☑ With the exception of the items listed in the *Conditions of Approval* section of this case memo, this plat is in substantial compliance with the requirements of the *Subdivision Ordinance* in the *Municipal Code of Ordinances*.