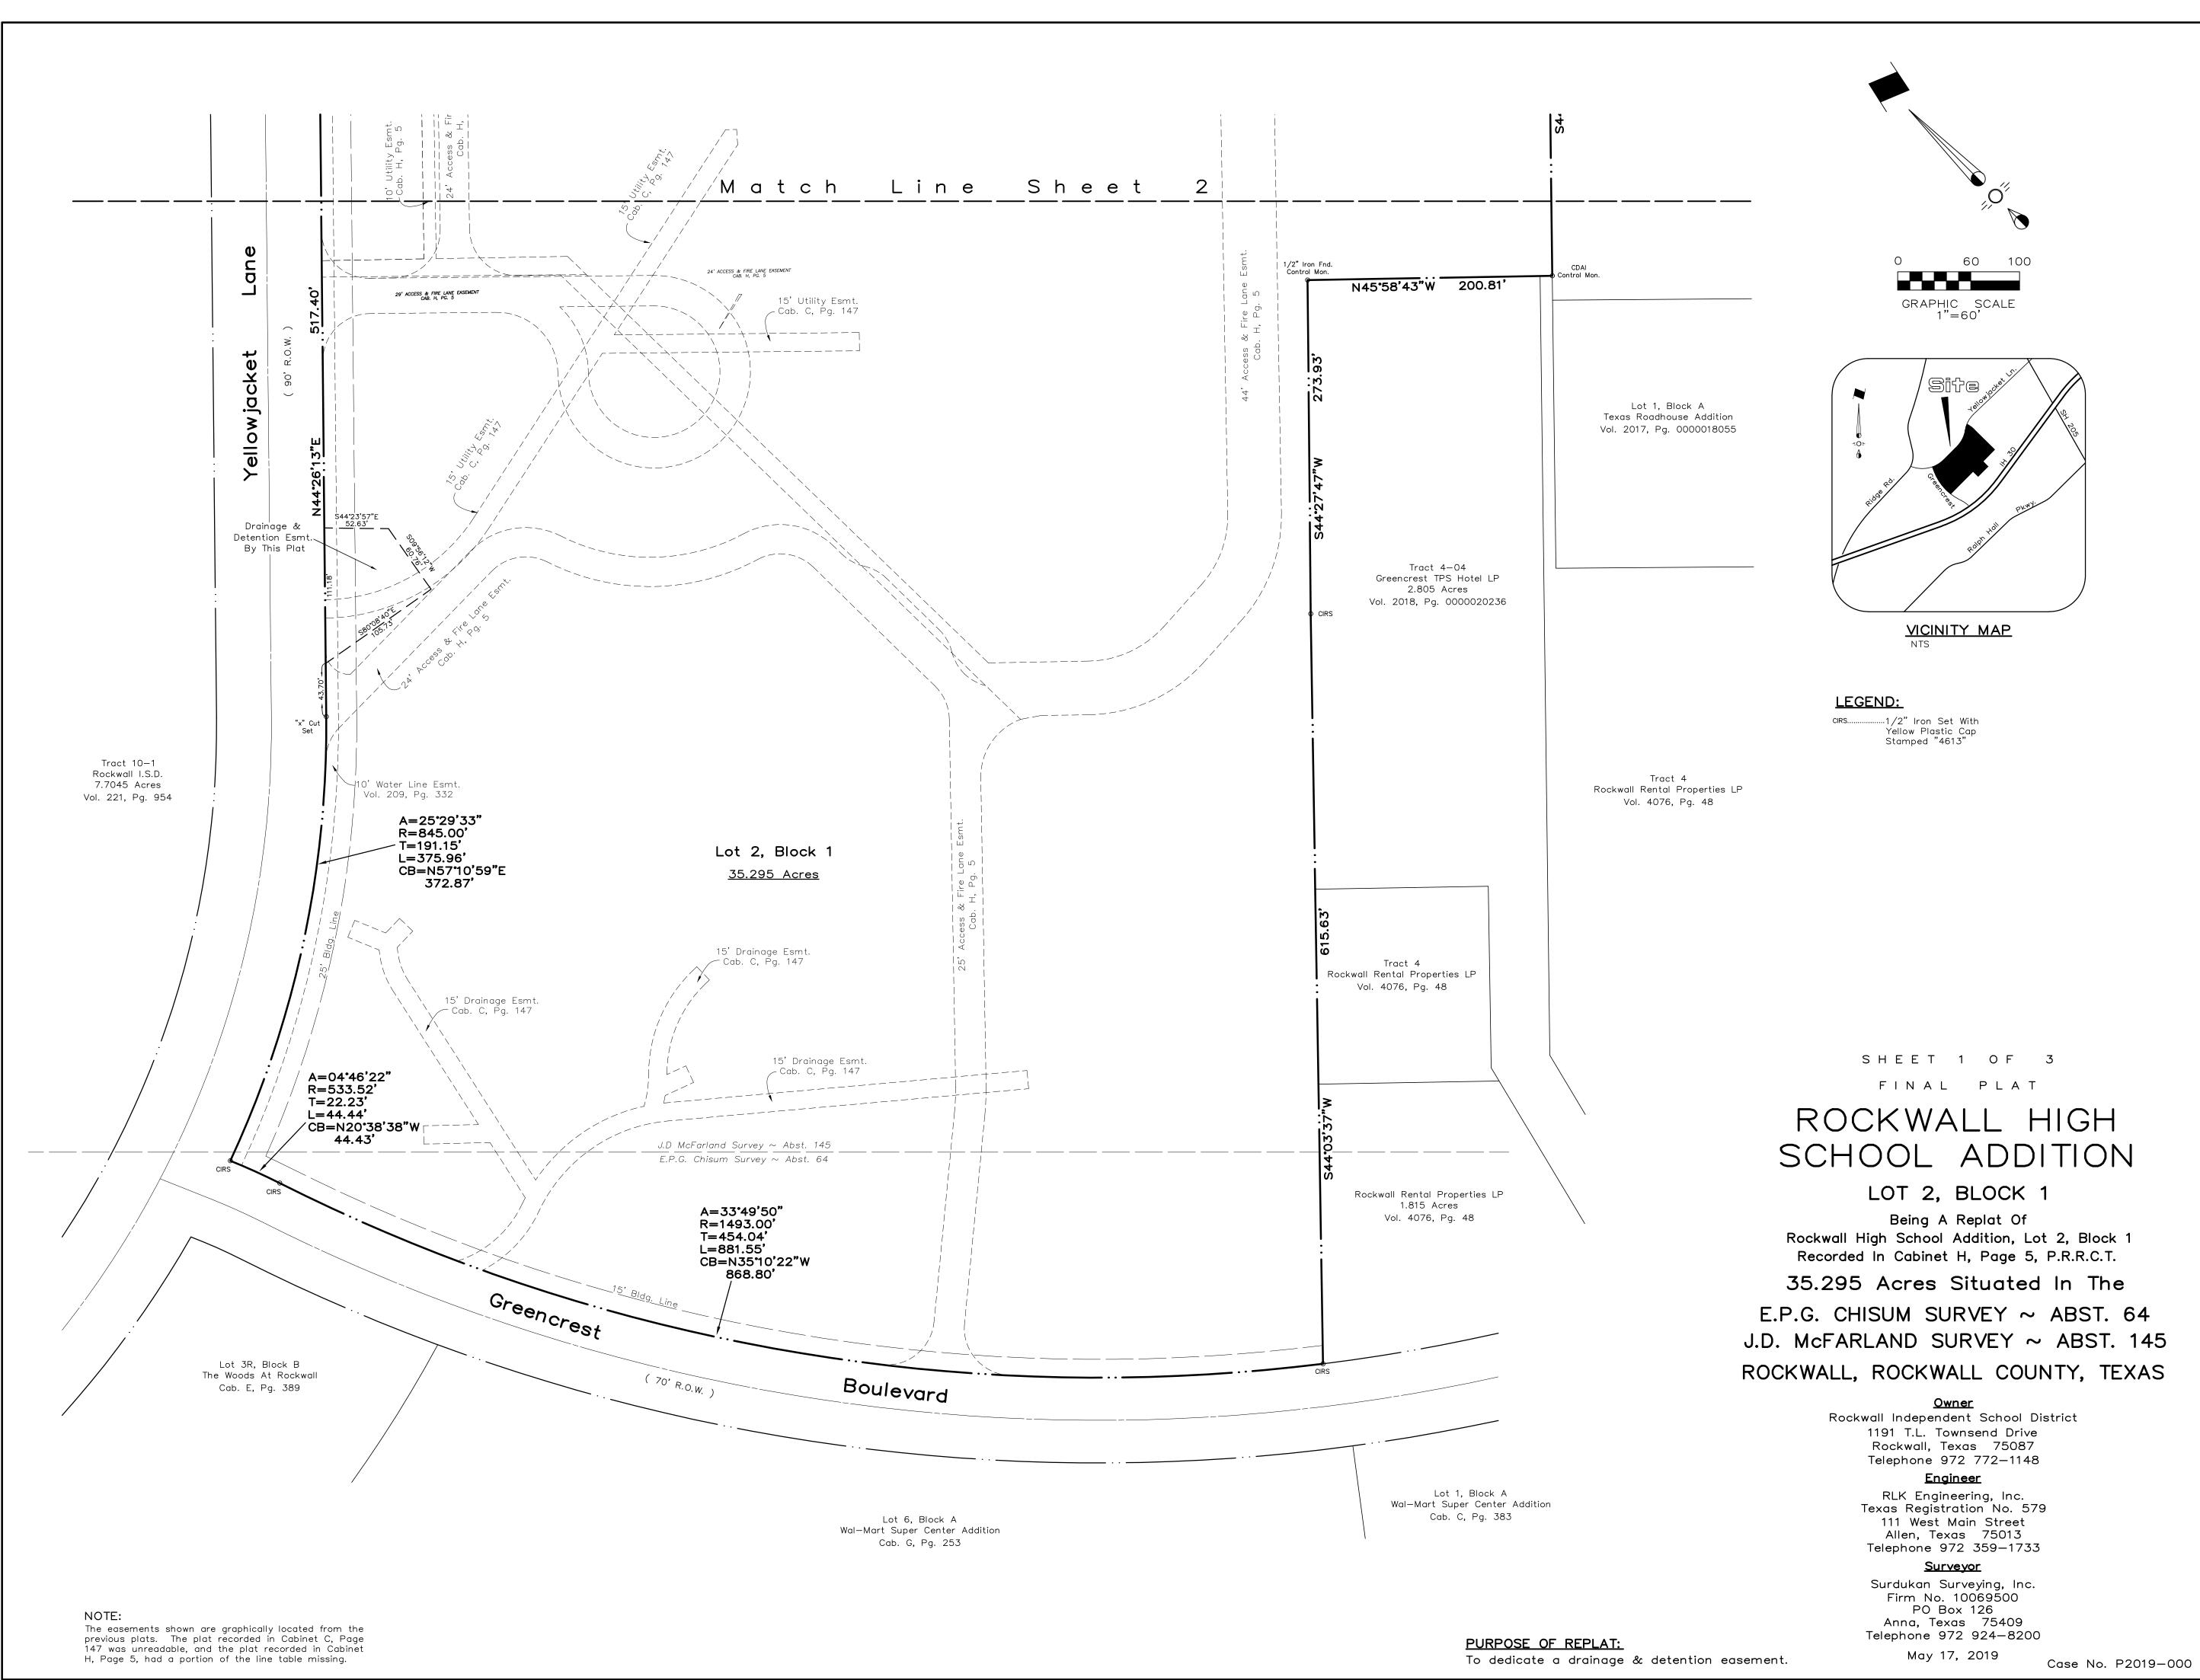

WHEREAS, the Rockwall Independent School District is the owner of a tract of land situated in the E.P.G. Chisum Survey, Abstract No. 64, and the J.D. McFarland Survey, Abstract No. 145, City of Rockwall, Rockwall County, Texas, and being all of Rockwall High School Addition, Lot 2, Block 1, as recorded in Cabinet H, Page Page 5, Plat Records of Rockwall County, Texas, and being more particularly described as follows:

BEGINNING at a 1/2" iron rod set with yellow plastic cap stamped "4613" for corner at the intersection of the southeasterly line of Yellowjacket Lane (a 90' R.O.W.) with the southwesterly line of Kyle Drive (a 60' R.O.W.) said point being the beginning of a curve to the right having a central angle of  $17^{\circ}07'09$ ", a radius of 770.00 feet, a tangent length of 115.90 feet, and a chord bearing S54'32'40"E, 229.21 feet;

THENCE in a southeasterly direction along said curve to the right, and with the southwesterly line of Kyle Drive, an arc distance of 230.06 feet to a capped iron found stamped "CLO" for corner and the end of said curve;

THENCE S45°59'06"E, with the southwesterly line of Kyle Drive, a distance of 813.73 feet to a 1/2" iron rod set with yellow plastic cap stamped "4613" for corner, said point being the northwest corner of Lot 2, Block 1, Heritage BPG Addition, an addition to the City of Rockwall as recorded in Cabinet G, Page 205, Plat Records of Rockwall County, Texas;

THENCE S44°11'14"W, leaving Kyle Drive, a distance of 463.62 feet to a 1/2" iron rod set with yellow plastic cap stamped "4613" for corner, from which a capped iron rod stamped "HALFF" bears N34°53'08"W, 0.44';

THENCE S45°26'13"E, a distance of 200.00 feet to a 1/2" iron rod set with yellow plastic cap stamped "4613" for corner, from which a 1/2" iron rod bears N27°44'49"W, 0.25';

THENCE S44°17'14"W, a distance of 390.29 feet to a capped iron found stamped "CDAI" for corner;

THENCE N45°58'43"W, a distance of 200.81 feet to a 1/2" iron rod set with yellow plastic cap stamped "4613" for corner;

THENCE S44°27'47"W, a distance of 273.93 feet to a 1/2" iron rod set with yellow plastic cap stamped "4613 for corner;

THENCE S44\*03'37"W, a distance of 615.63 feet to a 1/2" iron rod set with yellow plastic cap stamped "4613" for corner, from which a 1/2" iron rod stamped "DAI" bears N40\*59'38"E, 0.31', said corner being in the northeasterly line of Greencrest Boulevard (a 70' R.O.W.), said point being the beginning of a non-tangent curve to the right having a central angle of 33\*49'50", a radius of 1493.00 feet, a tangent length of 454.04 feet, and a chord bearing N35\*10'22"W, 868.80 feet;

THENCE in a northwesterly direction along said curve to the right, and with the northeasterly line of Greeencrest Boulevard, an arc distance of 881.55 feet to a 1/2" iron rod set with yellow plastic cap stamped "4613" for corner, from which a 1/2" iron rod bears N40°59'38"E, 0.31', said corner being the beginning of a reverse curve to the left having a central angle of 04°46'22", a radius of 533.52 feet, a tangent length of 22.23 feet, and a chord bearing N20°38'38"W, 44.43 feet;

THENCE in a northwesterly direction along said curve to the left, and with the northeasterly line of Greencrest Boulevard, an arc distance of 44.44 feet to a 1/2" iron rod set with yellow plastic cap stamped "4613" for corner, from which a 1/2" iron rod bears N66°47'39"E, 2.95', said corner being the end of said curve, and being the in the aforementioned southeasterly line of Yellowjacket Lane and the beginning of a non-tangent curve to the left having a central angle of 25°29'33", a radius of 845.00 feet, a tangent length of 191.15 feet, and a chord bearing N57°10'59"E, 372.87 feet;

THENCE in a northeasterly direction along said curve to the left, and with the southeasterly line of Yellowjacket Lane, an arc distance of 375.96 feet to an "x" cut set for corner and the end of said curve;

THENCE N44°26'13"E, with the southeasterly line of Yellowjacket Lane, a distance of 517.40 feet to a 1/2" iron rod set with yellow plastic cap stamped "4613" for corner, from which a 1/2" iron rod bears N72°41'18"W, 2.03 feet, said corner being the beginning of a curve to the left having a central angle of 34°15'09", a radius of 845.00 feet, a tangent length of 260.38 feet, and a chord bearing N27°18'38"E, 497.67 feet;

THENCE in a northeasterly direction along said curve to the left, and with the southeasterly line of Yellowjacket Lane, an arc distance of 505.16 feet to a 1/2" iron rod set with yellow plastic cap stamped "4613" for corner and the beginning of a reverse curve to the right having a central angle of 14°38'12" a radius of 755.00 feet, a tangent length of 96.96 feet, and a chord bearing N17°30'09"E, 192.35 feet;

THENCE in a northeasterly direction along said curve to the right, and with the southeasterly line of Yellowjacket Lane, an arc distance of 192.87 feet to the POINT OF BEGINNING and CONT-AINING 1,537,462 square feet, or 35.295 acres of land.