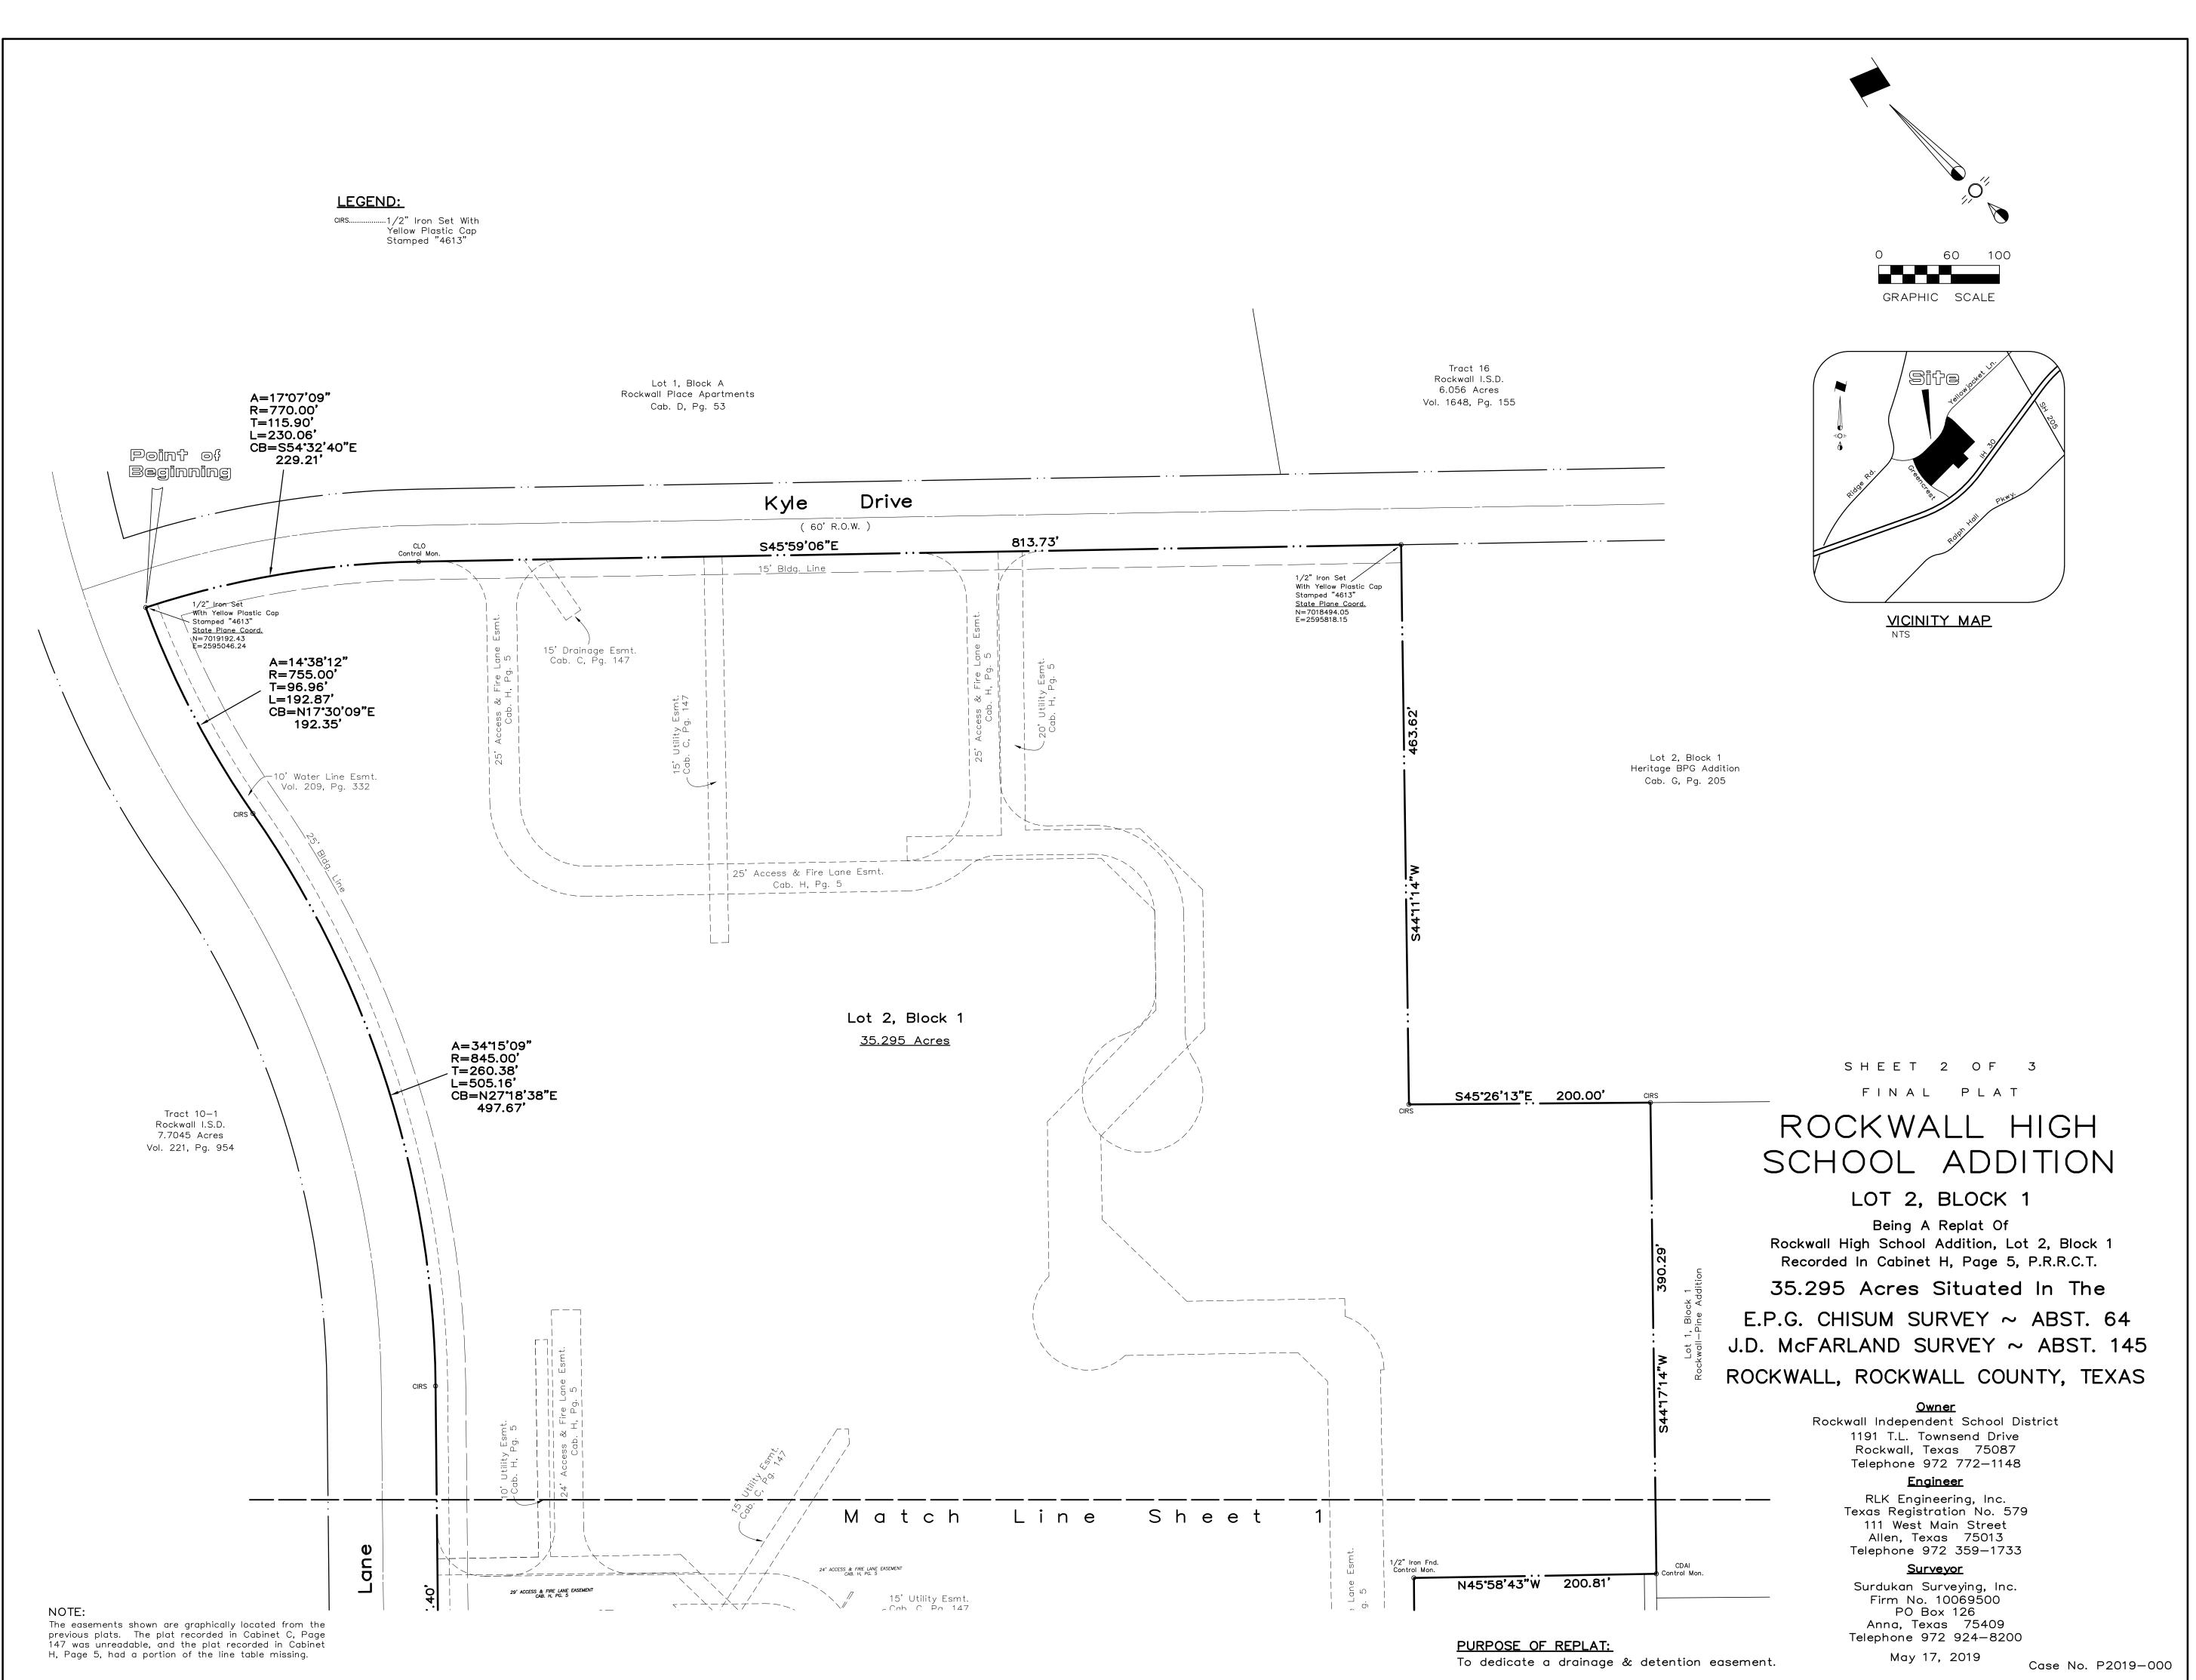

THENCE S45°59'06"E, with the southwesterly line of Kyle Drive, a distance of 813.73 feet to a 1/2" iron rod set with yellow plastic cap stamped "4613" for corner, said point being the northwest corner of Lot 2, Block 1, Heritage BPG Addition, an addition to the City of Rockwall as recorded in Cabinet G, Page 205, Plat Records of Rockwall County, Texas;

THENCE S44°11'14"W, leaving Kyle Drive, a distance of 463.62 feet to a 1/2" iron rod set with yellow plastic cap stamped "4613" for corner, from which a capped iron rod stamped "HALFF" bears N34°53'08"W, 0.44';

THENCE S45°26'13"E, a distance of 200.00 feet to a 1/2" iron rod set with yellow plastic cap stamped "4613" for corner, from which a 1/2" iron rod bears N27°44'49"W, 0.25';

THENCE S44°17'14"W, a distance of 390.29 feet to a capped iron found stamped "CDAI" for corner;

THENCE N45°58'43"W, a distance of 200.81 feet to a 1/2" iron rod set with yellow plastic cap stamped "4613" for corner;

THENCE S44°27'47"W, a distance of 273.93 feet to a 1/2" iron rod set with yellow plastic cap stamped "4613 for corner;