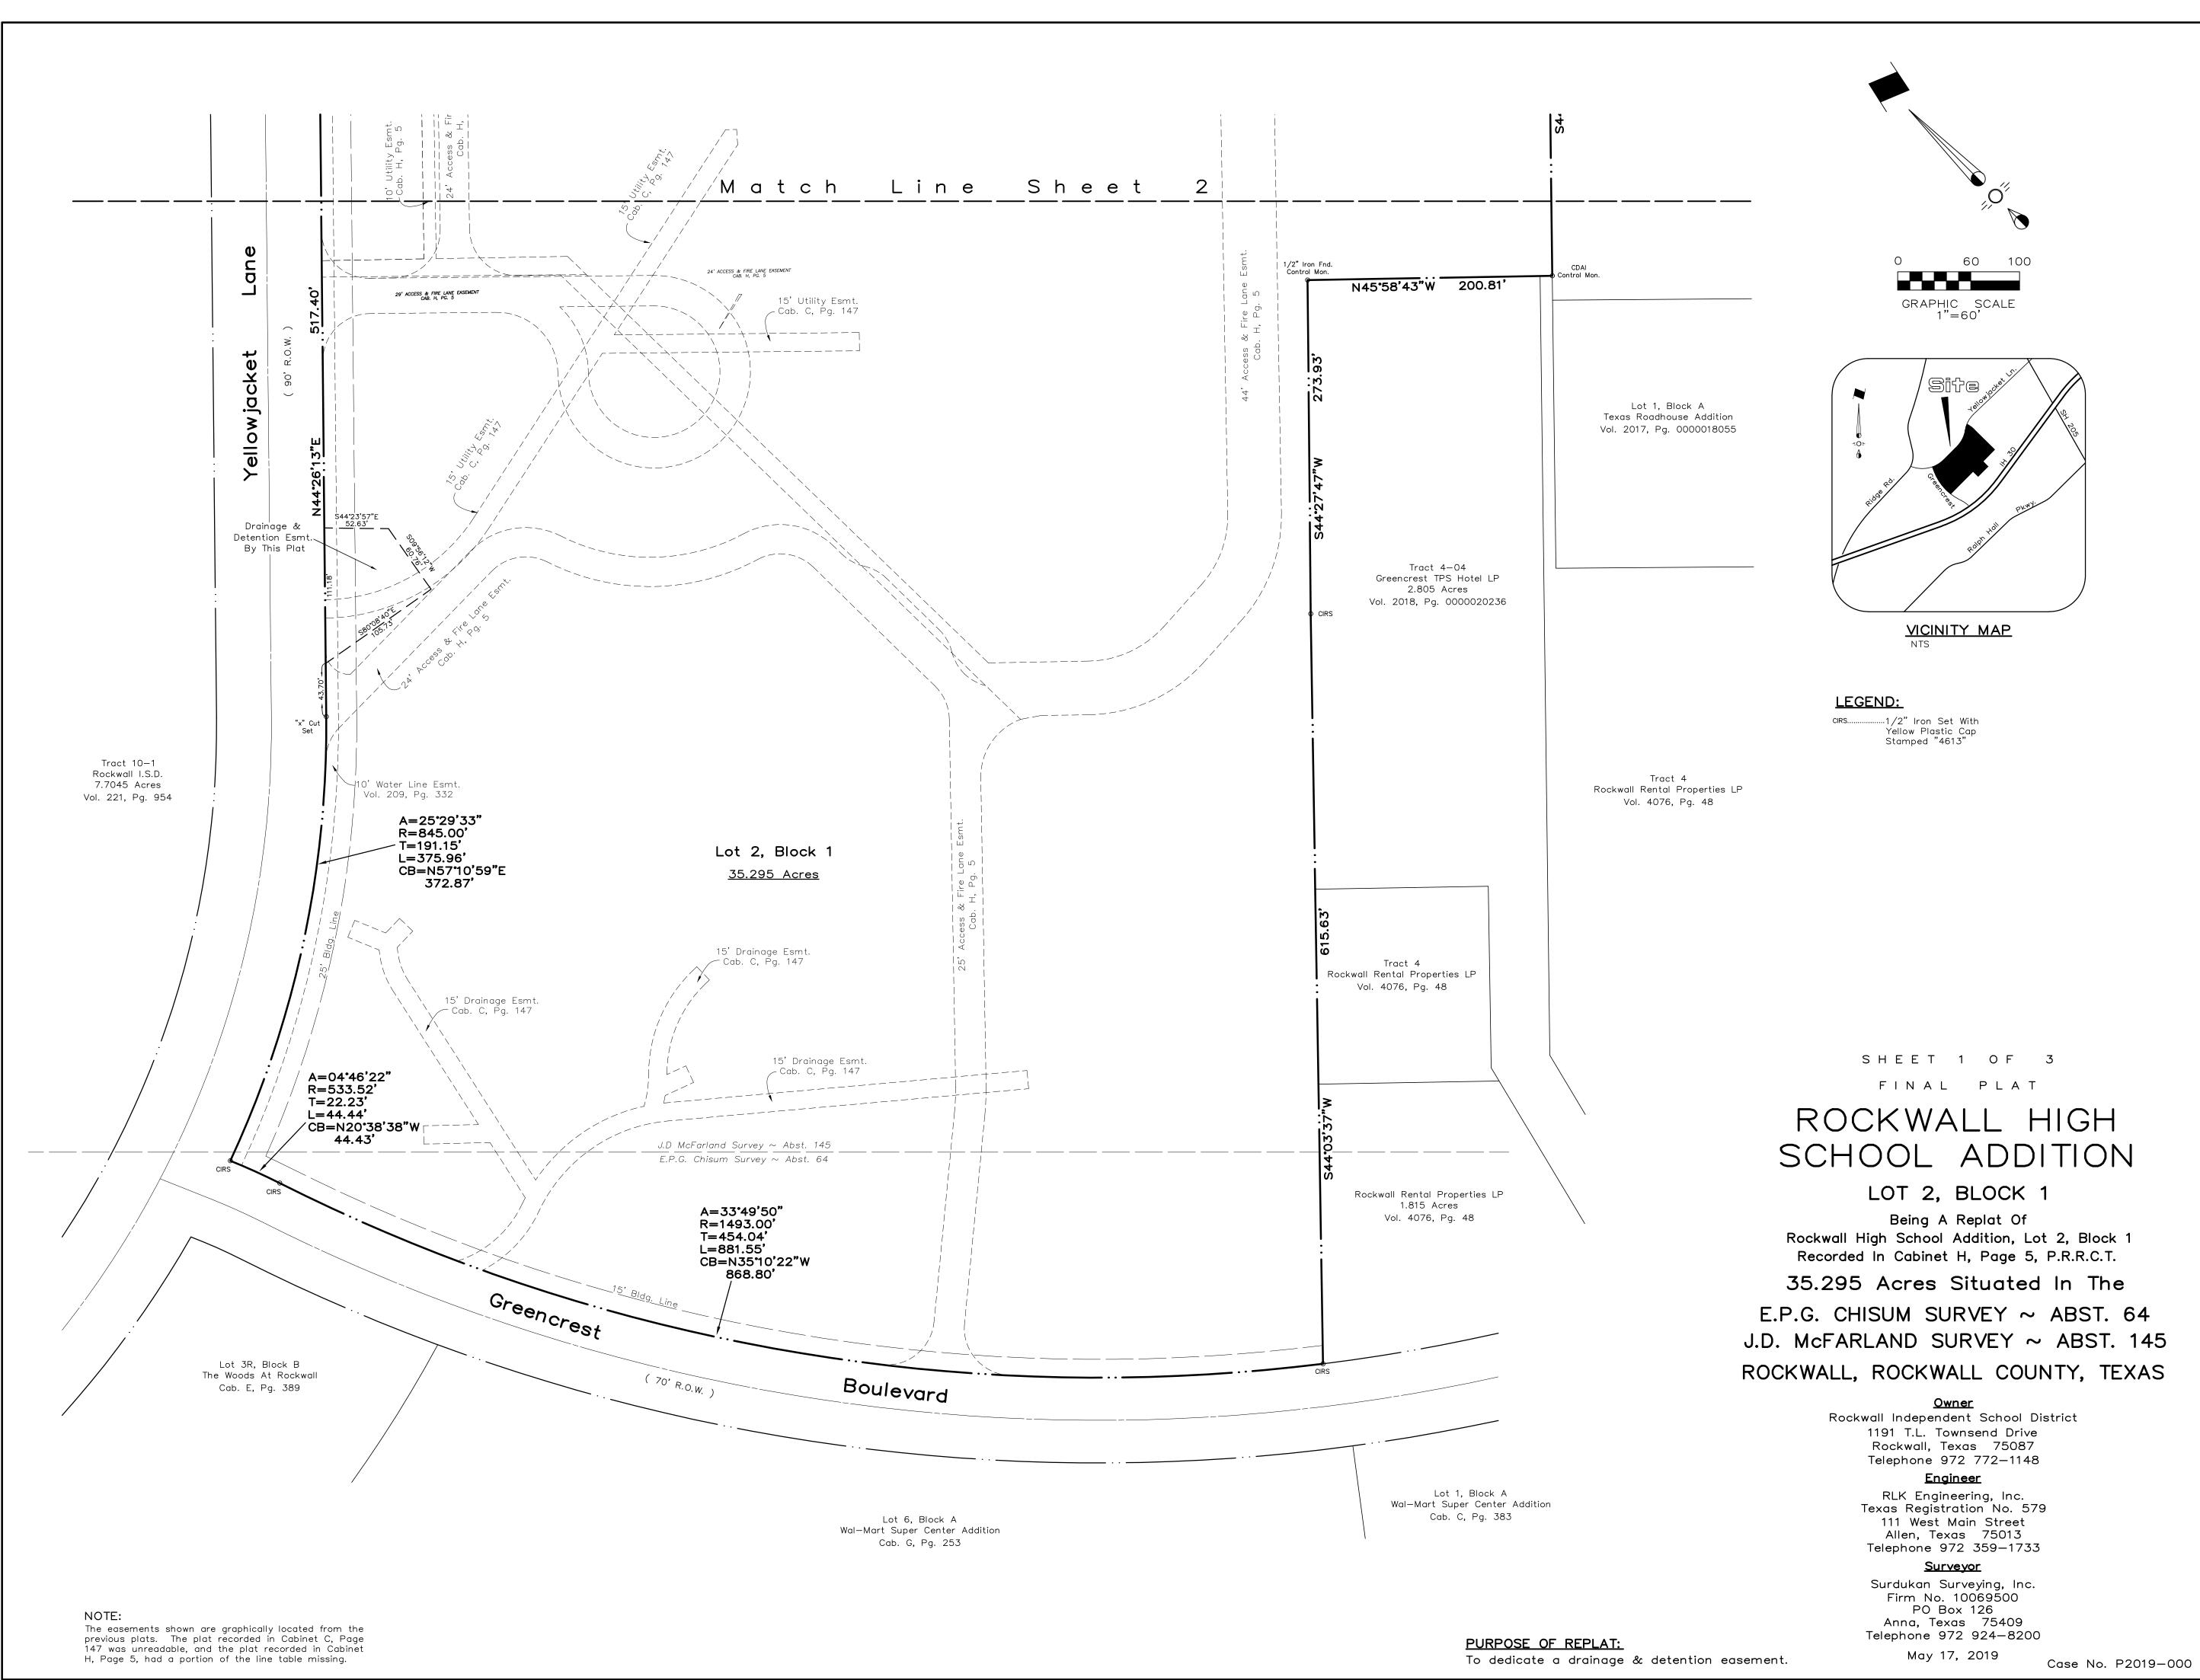

THENCE S44\*03'37"W, a distance of 615.63 feet to a 1/2" iron rod set with yellow plastic cap stamped "4613" for corner, from which a 1/2" iron rod stamped "DAI" bears N40\*59'38"E, 0.31', said corner being in the northeasterly line of Greencrest Boulevard (a 70' R.O.W.), said point being the beginning of a non-tangent curve to the right having a central angle of 33\*49'50", a radius of 1493.00 feet, a tangent length of 454.04 feet, and a chord bearing N35\*10'22"W, 868.80 feet;

THENCE in a northwesterly direction along said curve to the right, and with the northeasterly line of Greeencrest Boulevard, an arc distance of 881.55 feet to a 1/2" iron rod set with yellow plastic cap stamped "4613" for corner, from which a 1/2" iron rod bears N40°59'38"E, 0.31', said corner being the beginning of a reverse curve to the left having a central angle of 04°46'22", a radius of 533.52 feet, a tangent length of 22.23 feet, and a chord bearing N20°38'38"W, 44.43 feet;

THENCE in a northwesterly direction along said curve to the left, and with the northeasterly line of Greencrest Boulevard, an arc distance of 44.44 feet to a 1/2" iron rod set with yellow plastic cap stamped "4613" for corner, from which a 1/2" iron rod bears N66°47'39"E, 2.95', said corner being the end of said curve, and being the in the aforementioned southeasterly line of Yellowjacket Lane and the beginning of a non-tangent curve to the left having a central angle of 25°29'33", a radius of 845.00 feet, a tangent length of 191.15 feet, and a chord bearing N57°10'59"E, 372.87 feet;

THENCE in a northeasterly direction along said curve to the left, and with the southeasterly line of Yellowjacket Lane, an arc distance of 375.96 feet to an "x" cut set for corner and the end of said curve;

THENCE N44°26'13"E, with the southeasterly line of Yellowjacket Lane, a distance of 517.40 feet to a 1/2" iron rod set with yellow plastic cap stamped "4613" for corner, from which a 1/2" iron rod bears N72°41'18"W, 2.03 feet, said corner being the beginning of a curve to the left having a central angle of 34°15'09", a radius of 845.00 feet, a tangent length of 260.38 feet, and a chord bearing N27°18'38"E, 497.67 feet;