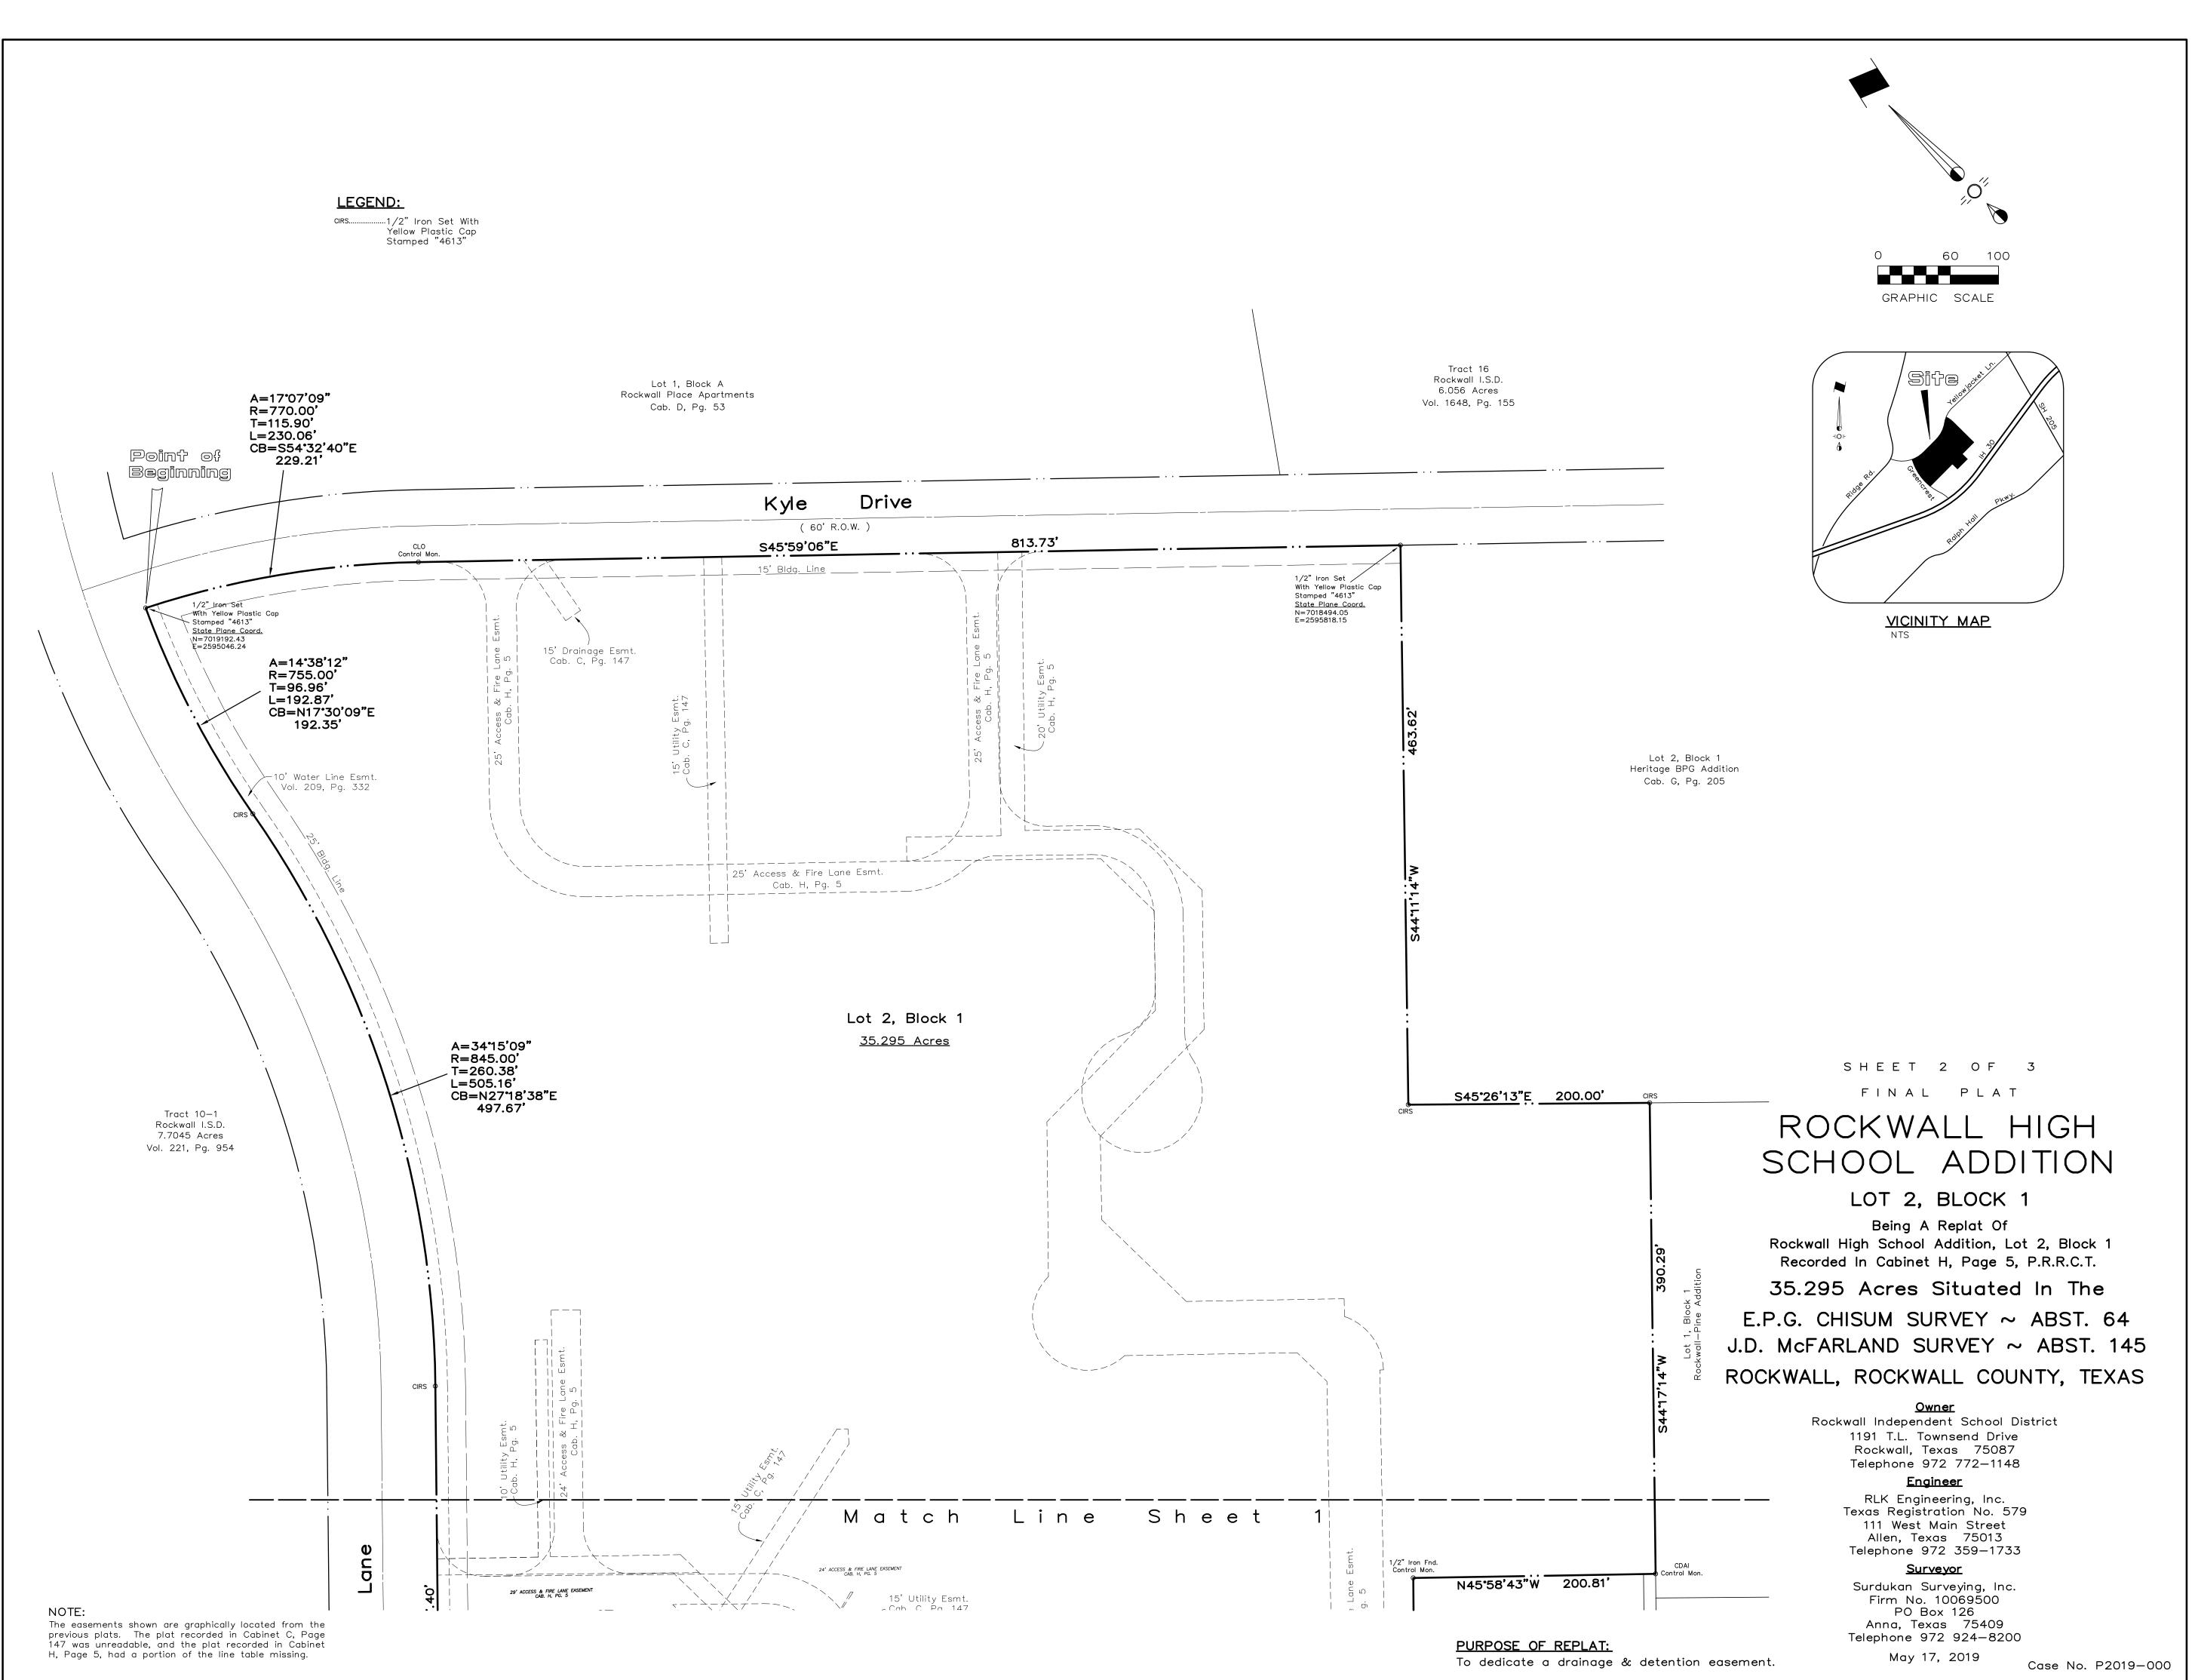

BEGINNING at a 1/2" iron rod set with yellow plastic cap stamped "4613" for corner at the intersection of the southeasterly line of Yellowjacket Lane (a 90' R.O.W.) with the southwesterly line of Kyle Drive (a 60' R.O.W.) said point being the beginning of a curve to the right having a central angle of  $17^{\circ}07'09$ ", a radius of 770.00 feet, a tangent length of 115.90 feet, and a chord bearing S54'32'40"E, 229.21 feet;

THENCE in a southeasterly direction along said curve to the right, and with the southwesterly line of Kyle Drive, an arc distance of 230.06 feet to a capped iron found stamped "CLO" for corner and the end of said curve;

THENCE S45°59'06"E, with the southwesterly line of Kyle Drive, a distance of 813.73 feet to a 1/2" iron rod set with yellow plastic cap stamped "4613" for corner, said point being the northwest corner of Lot 2, Block 1, Heritage BPG Addition, an addition to the City of Rockwall as recorded in Cabinet G, Page 205, Plat Records of Rockwall County, Texas;

THENCE in a northeasterly direction along said curve to the right, and with the southeasterly line of Yellowjacket Lane, an arc distance of 192.87 feet to the POINT OF BEGINNING and CONT-AINING 1,537,462 square feet, or 35.295 acres of land.