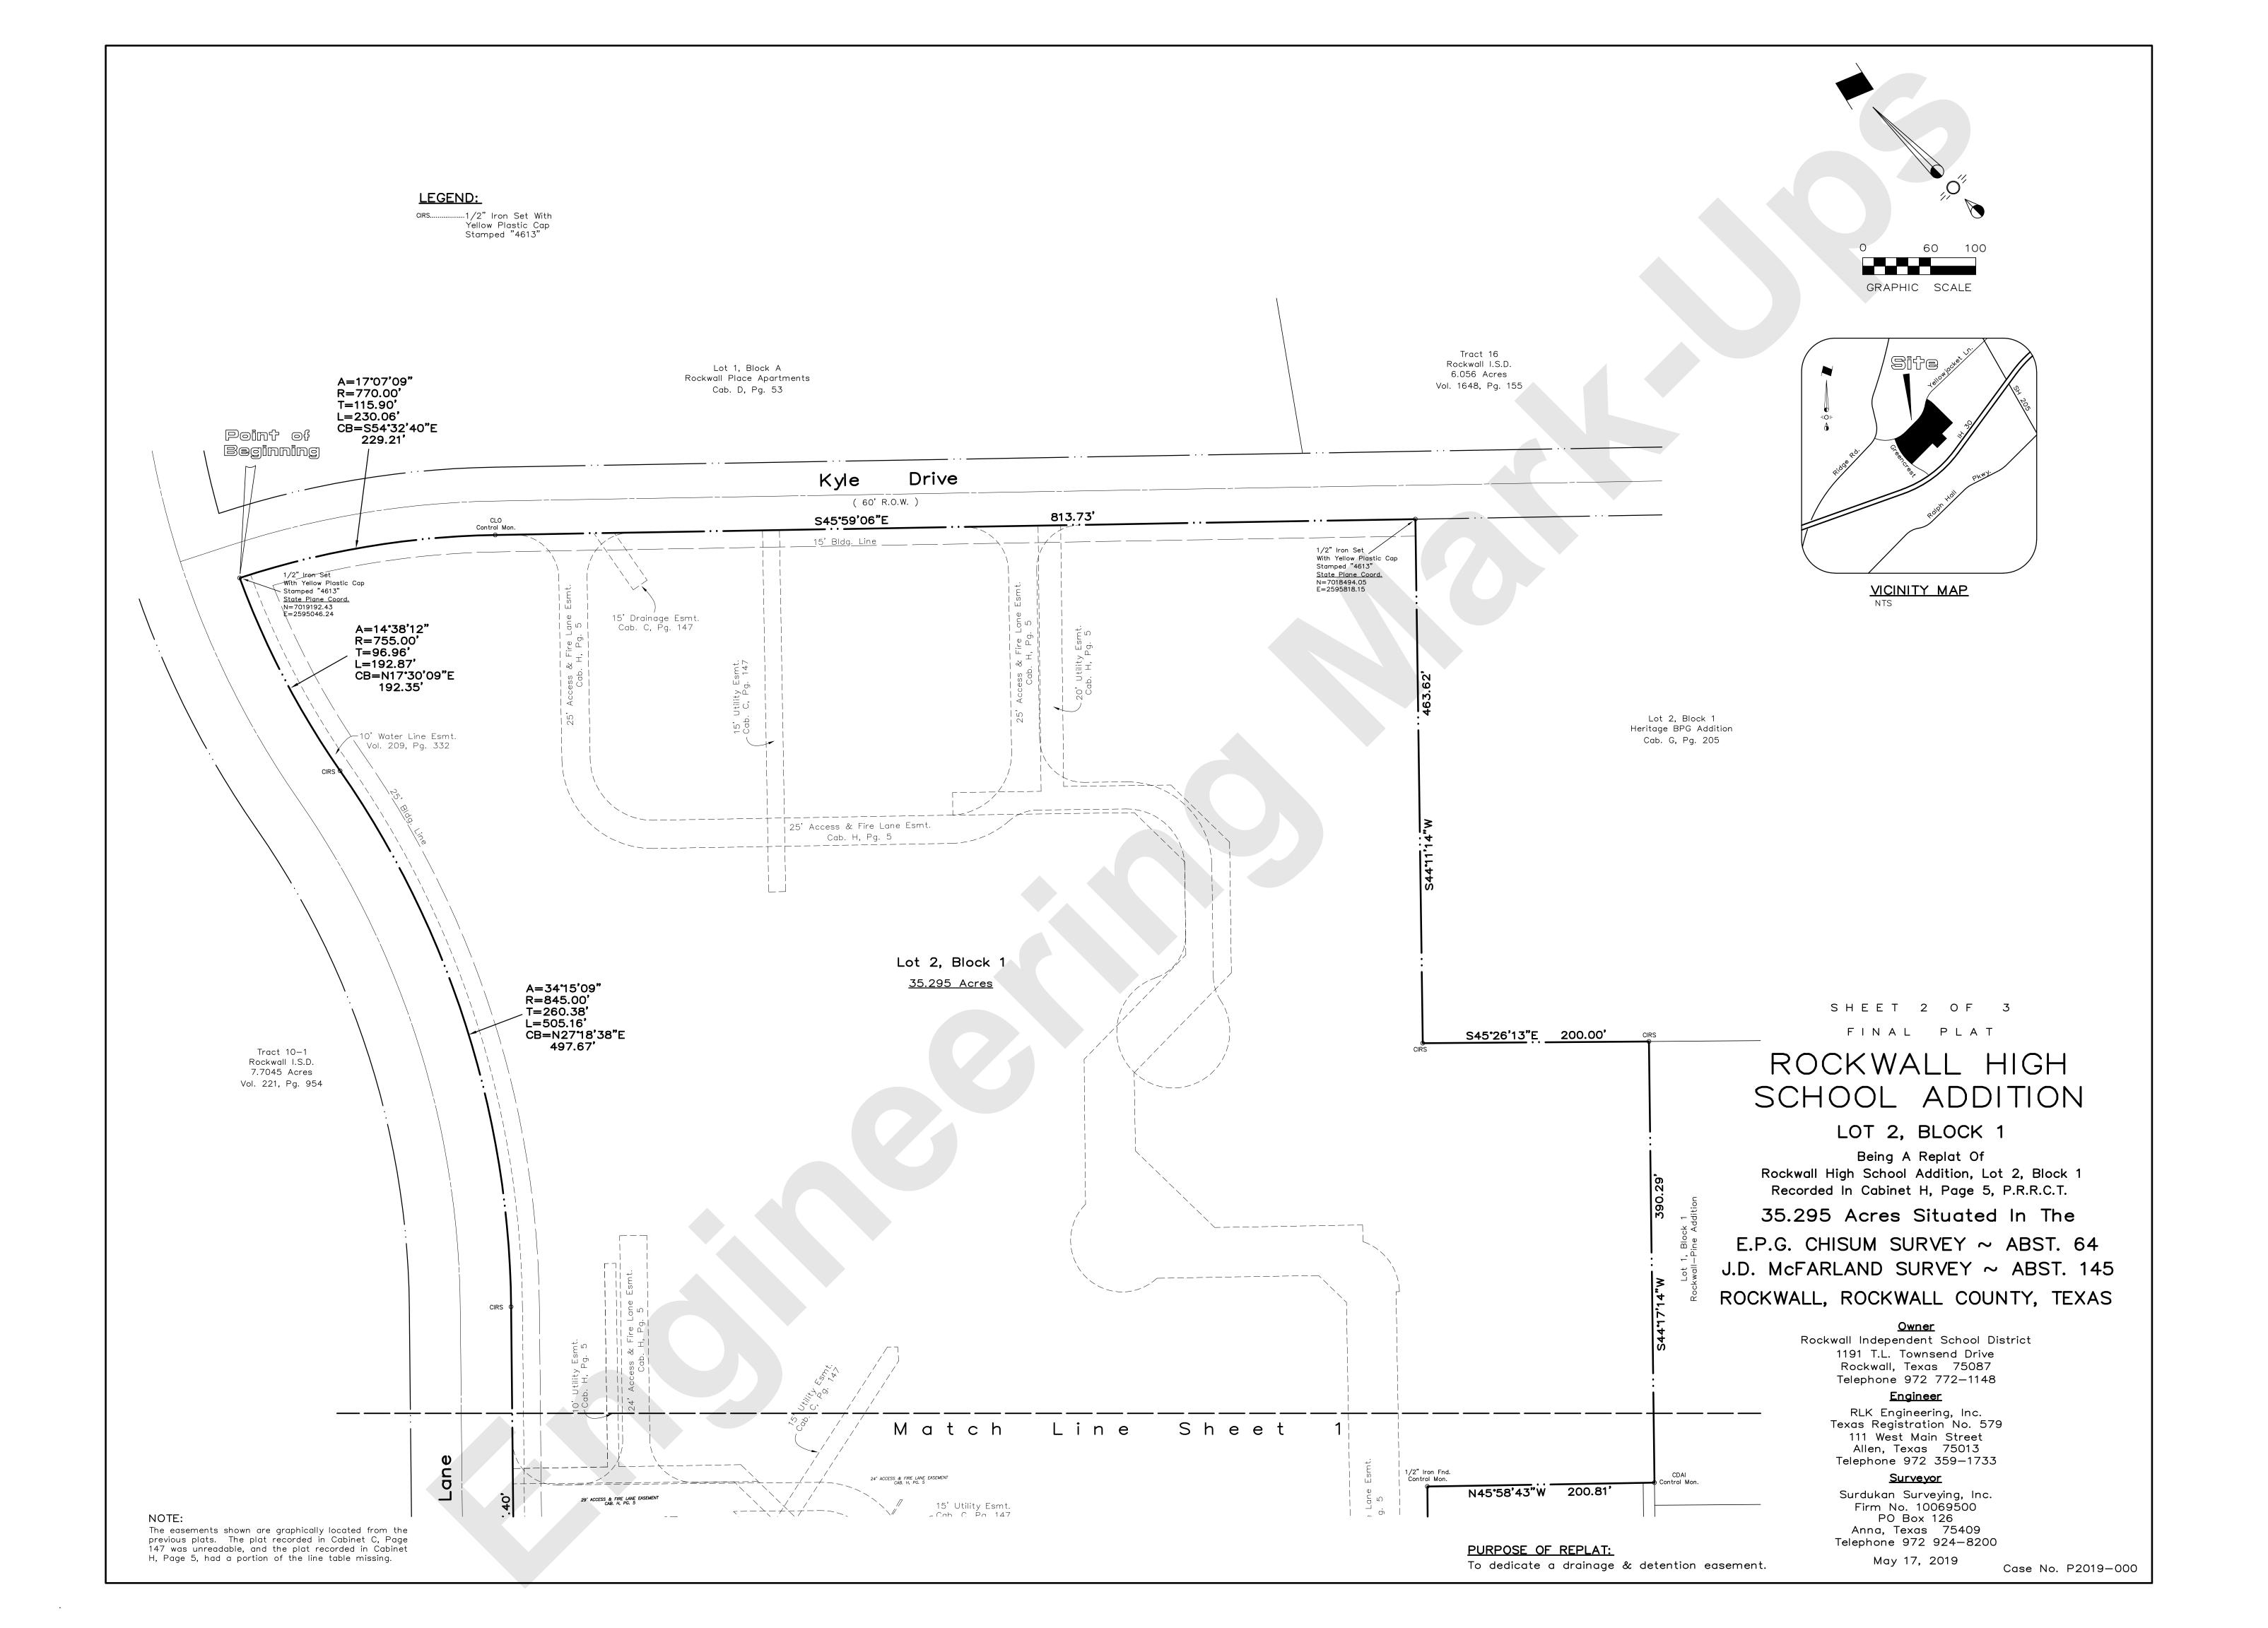

THENCE S45°59'06"E, with the southwesterly line of Kyle Drive, a distance of 813.73 feet to a 1/2" iron rod set with yellow plastic cap stamped "4613" for corner, said point being the northwest corner of Lot 2, Block 1, Heritage BPG Addition, an addition to the City of Rockwall as recorded in Cabinet G, Page 205, Plat Records of Rockwall County, Texas;

THENCE S44°11'14"W, leaving Kyle Drive, a distance of 463.62 feet to a 1/2" iron rod set with yellow plastic cap stamped "4613" for corner, from which a capped iron rod stamped "HALFF" bears N34°53'08"W, 0.44';

THENCE S45°26'13"E, a distance of 200.00 feet to a 1/2" iron rod set with yellow plastic cap stamped "4613" for corner, from which a 1/2" iron rod bears N27°44'49"W, 0.25';

THENCE S44°17'14"W, a distance of 390.29 feet to a capped iron found stamped "CDAI" for corner;

THENCE N45°58'43"W, a distance of 200.81 feet to a 1/2" iron rod set with yellow plastic cap stamped "4613" for corner;

THENCE S44°27'47"W, a distance of 273.93 feet to a 1/2" iron rod set with yellow plastic cap stamped "4613 for corner;