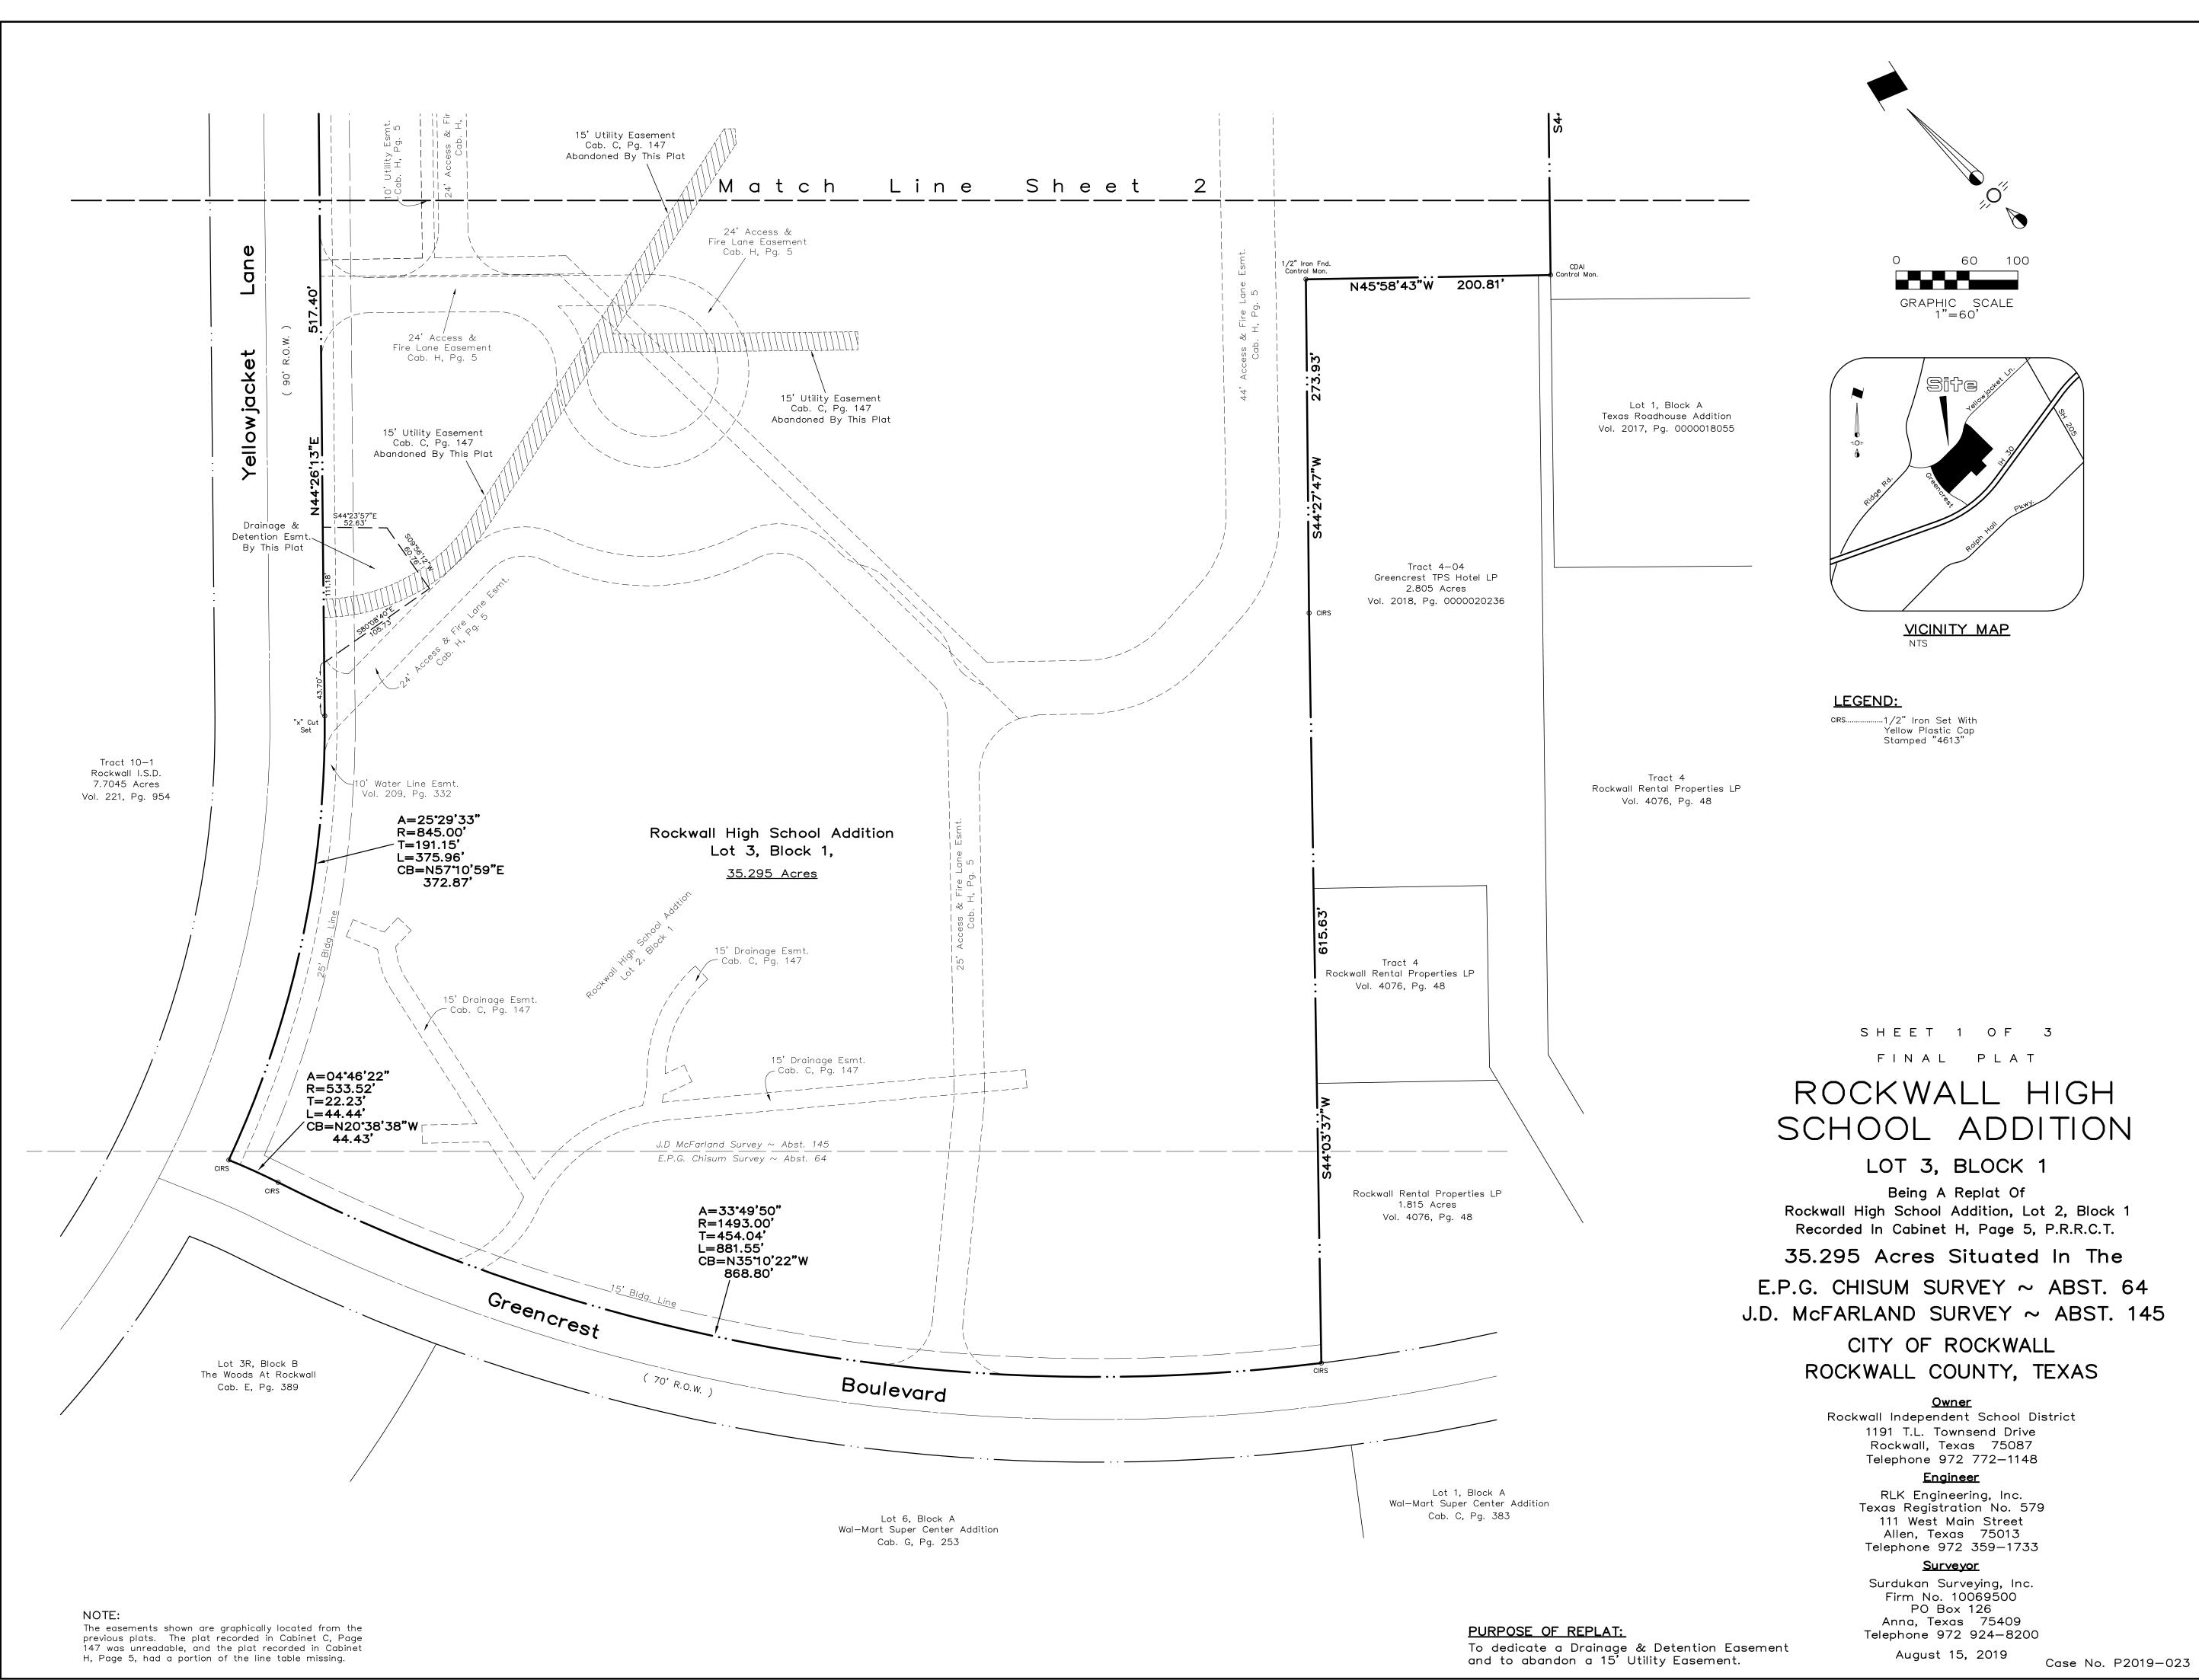

#### SUMMARY

Consider a request by Rick Bates of RLK Engineering, Inc. on behalf of William Salee of Rockwall ISD for the approval of a replat for Lot 2, Block A, Rockwall High School Addition being a 35.295-acre parcel of land currently identified as Lot 1, Block A, Rockwall High School Addition, City of Rockwall, Rockwall County, Texas, zoned Commercial (C) District, situated within the IH-30 Overlay (IH-30 OV) District, addressed as 901 W. Yellow Jacket Lane, and take any action necessary.

#### PLAT INFORMATION

- ☑ The applicant is requesting the approval of a replat for a 35.295-acre parcel of land [i.e. *Lot 2, Rockwall High School Addition*] for the purpose of dedicating a drainage and detention easement required for the expansion of the parking lot for Rockwall High School. The 36 additional parking spaces will be constructed located along W. Yellow Jacket Lane, west of the main entrance.
- ☑ On April 20, 2019, William Salee of Rockwall ISD, requested an amended site plan [*i.e. Case NO. SP2019-008*] for the purpose of expanding the existing parking lot at Rockwall High School. On April 30, 2019, the Planning and Zoning Commission approved the site plan.
- ☑ The surveyor has completed the majority of the technical revisions requested by staff, and this plat conforming to the requirements for replats as stated in the Subdivision Ordinance in the Municipal Code of Ordinances -- is recommended for conditional approval pending the completion of final technical modifications and submittal requirements.
- ☑ Conditional approval of this plat by the City Council shall constitute approval subject to the conditions stipulated in the *Conditions of Approval* section below.
- ☑ With the exception of the items listed in the *Conditions of Approval* section of this case memo, this plat is in substantial compliance with the requirements of the *Subdivision Ordinance* in the *Municipal Code of Ordinances*.

Being a Replat of Lot 1, Block A Rockwall High School Addition

etc., etc,

City of Rockwall, Rockwall County, Texas

4. Correct plat label to read as Lot 2, Block A (not block 1). Additionally, include Rockwall High School Addition above Lot 2, Block A on the plat.