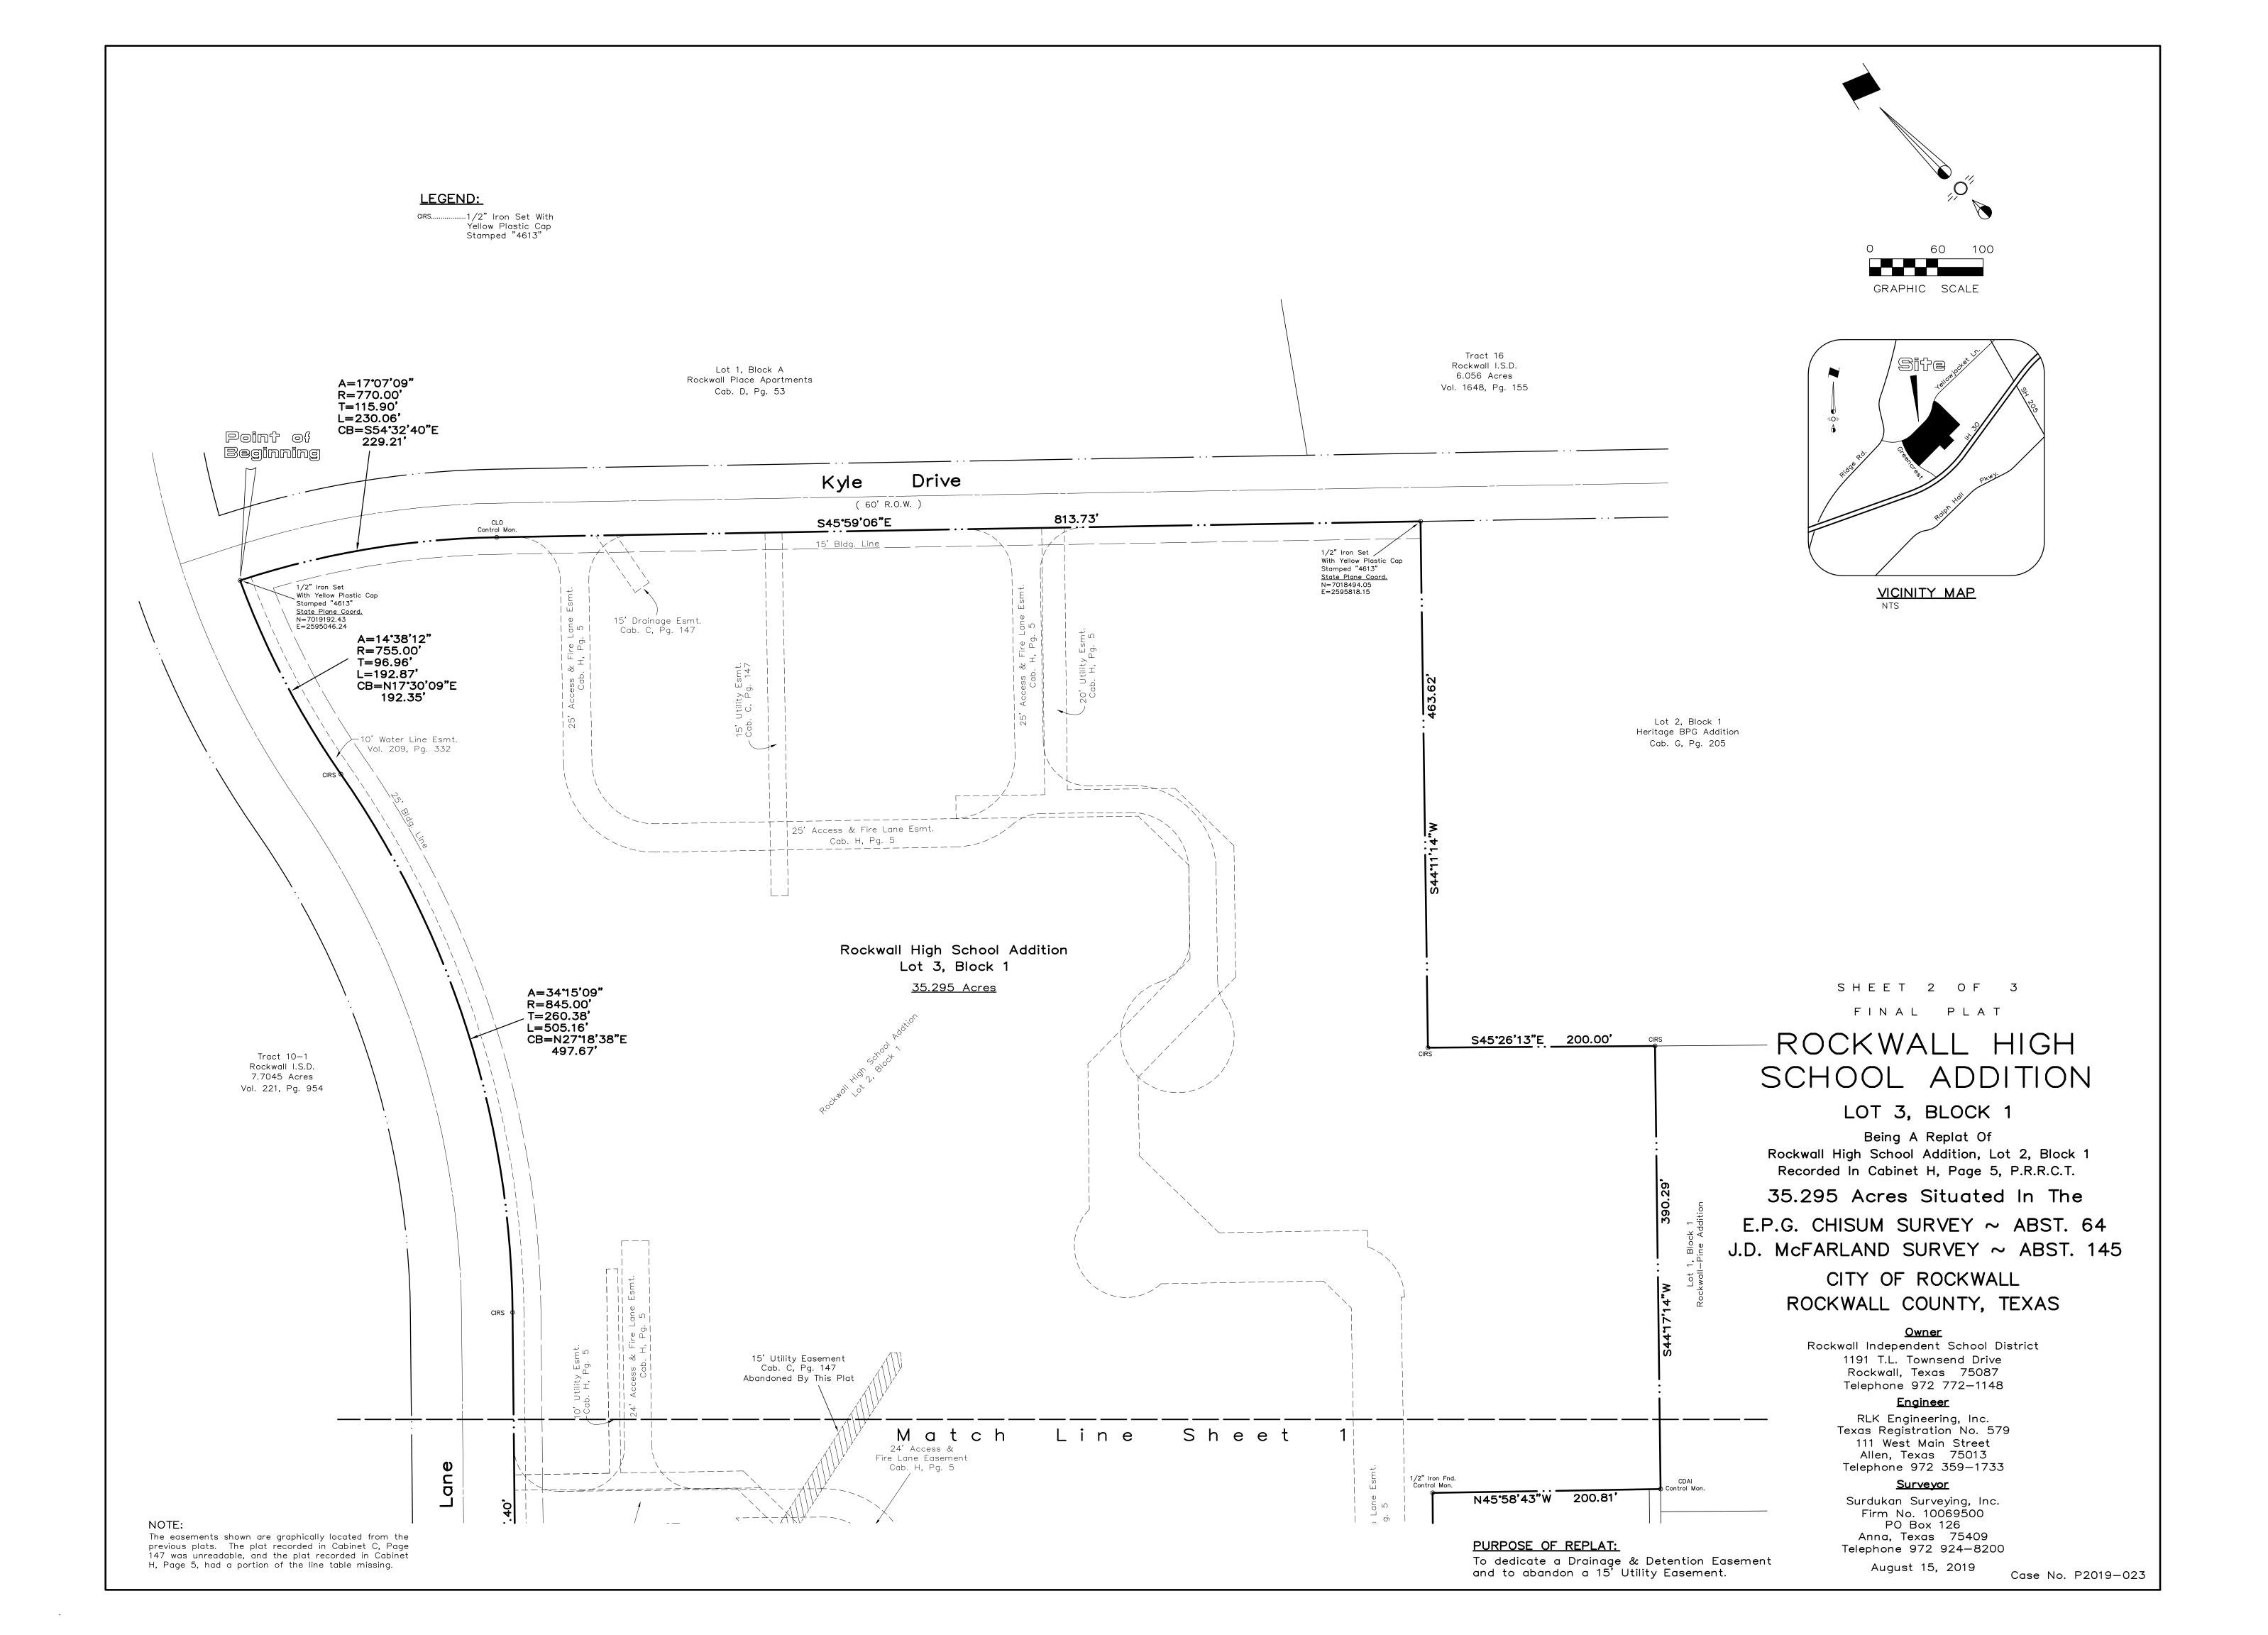

THENCE S45°59'06"E, with the southwesterly line of Kyle Drive, a distance of 813.73 feet to a 1/2" iron rod set with yellow plastic cap stamped "4613" for corner, said point being the northwest corner of Lot 2, Block 1, Heritage BPG Addition, an addition to the City of Rockwall as recorded in Cabinet G, Page 205, Plat Records of Rockwall County, Texas;

THENCE S44°11'14"W, leaving Kyle Drive, a distance of 463.62 feet to a 1/2" iron rod set with yellow plastic cap stamped "4613" for corner, from which a capped iron rod stamped "HALFF" bears N34°53'08"W, 0.44';

THENCE S45°26'13"E, a distance of 200.00 feet to a 1/2" iron rod set with yellow plastic cap stamped "4613" for corner, from which a 1/2" iron rod bears N27°44'49"W, 0.25';

THENCE S44°17'14"W, a distance of 390.29 feet to a capped iron found stamped "CDAI" for corner;