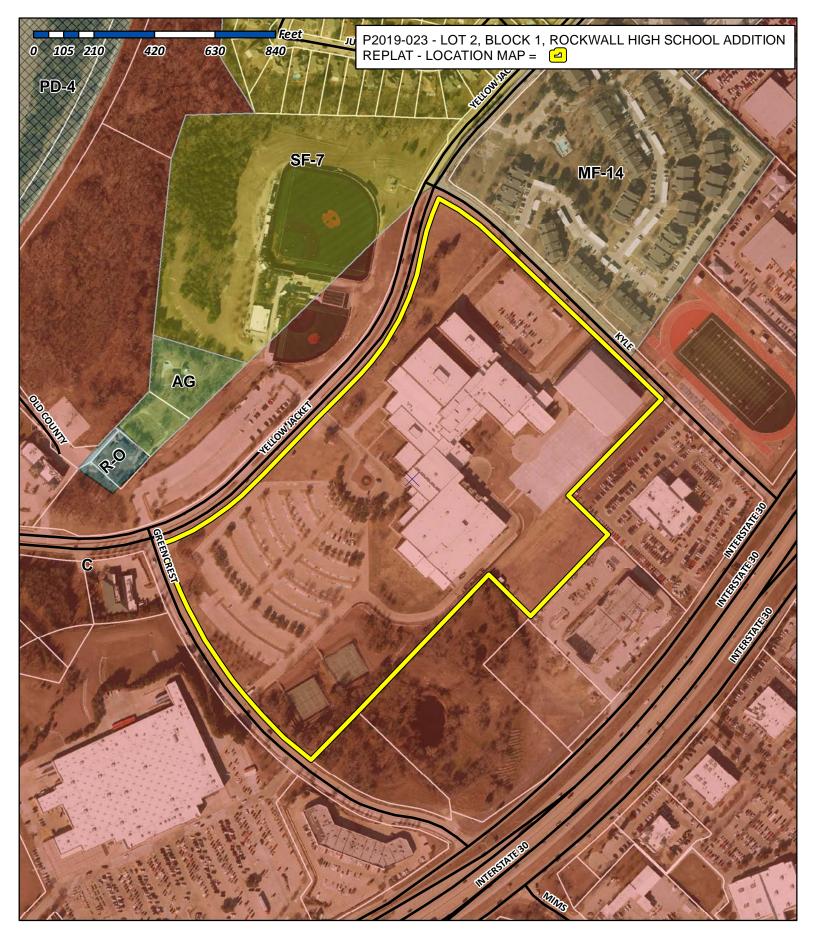

#### SUMMARY

Consider a request by Rick Bates of RLK Engineering, Inc. on behalf of William Salee of Rockwall ISD for the approval of a replat for Lot 2, Block A, Rockwall High School Addition being a 35.295-acre parcel of land currently identified as Lot 1, Block A, Rockwall High School Addition, City of Rockwall, Rockwall County, Texas, zoned Commercial (C) District, situated within the IH-30 Overlay (IH-30 OV) District, addressed as 901 W. Yellow Jacket Lane, and take any action necessary.

#### PLAT INFORMATION

- ☑ The applicant is requesting the approval of a replat for a 35.295-acre parcel of land [i.e. *Lot 2, Rockwall High School Addition*] for the purpose of dedicating a drainage and detention easement required for the expansion of the parking lot for Rockwall High School. The 36 additional parking spaces will be constructed located along W. Yellow Jacket Lane, west of the main entrance.
- ☑ On April 20, 2019, William Salee of Rockwall ISD, requested an amended site plan [*i.e. Case NO. SP2019-008*] for the purpose of expanding the existing parking lot at Rockwall High School. On April 30, 2019, the Planning and Zoning Commission approved the site plan.
- ☑ The surveyor has completed the majority of the technical revisions requested by staff, and this plat conforming to the requirements for replats as stated in the Subdivision Ordinance in the Municipal Code of Ordinances -- is recommended for conditional approval pending the completion of final technical modifications and submittal requirements.
- ☑ Conditional approval of this plat by the City Council shall constitute approval subject to the conditions stipulated in the *Conditions of Approval* section below.
- ☑ With the exception of the items listed in the *Conditions of Approval* section of this case memo, this plat is in substantial compliance with the requirements of the *Subdivision Ordinance* in the *Municipal Code of Ordinances*.