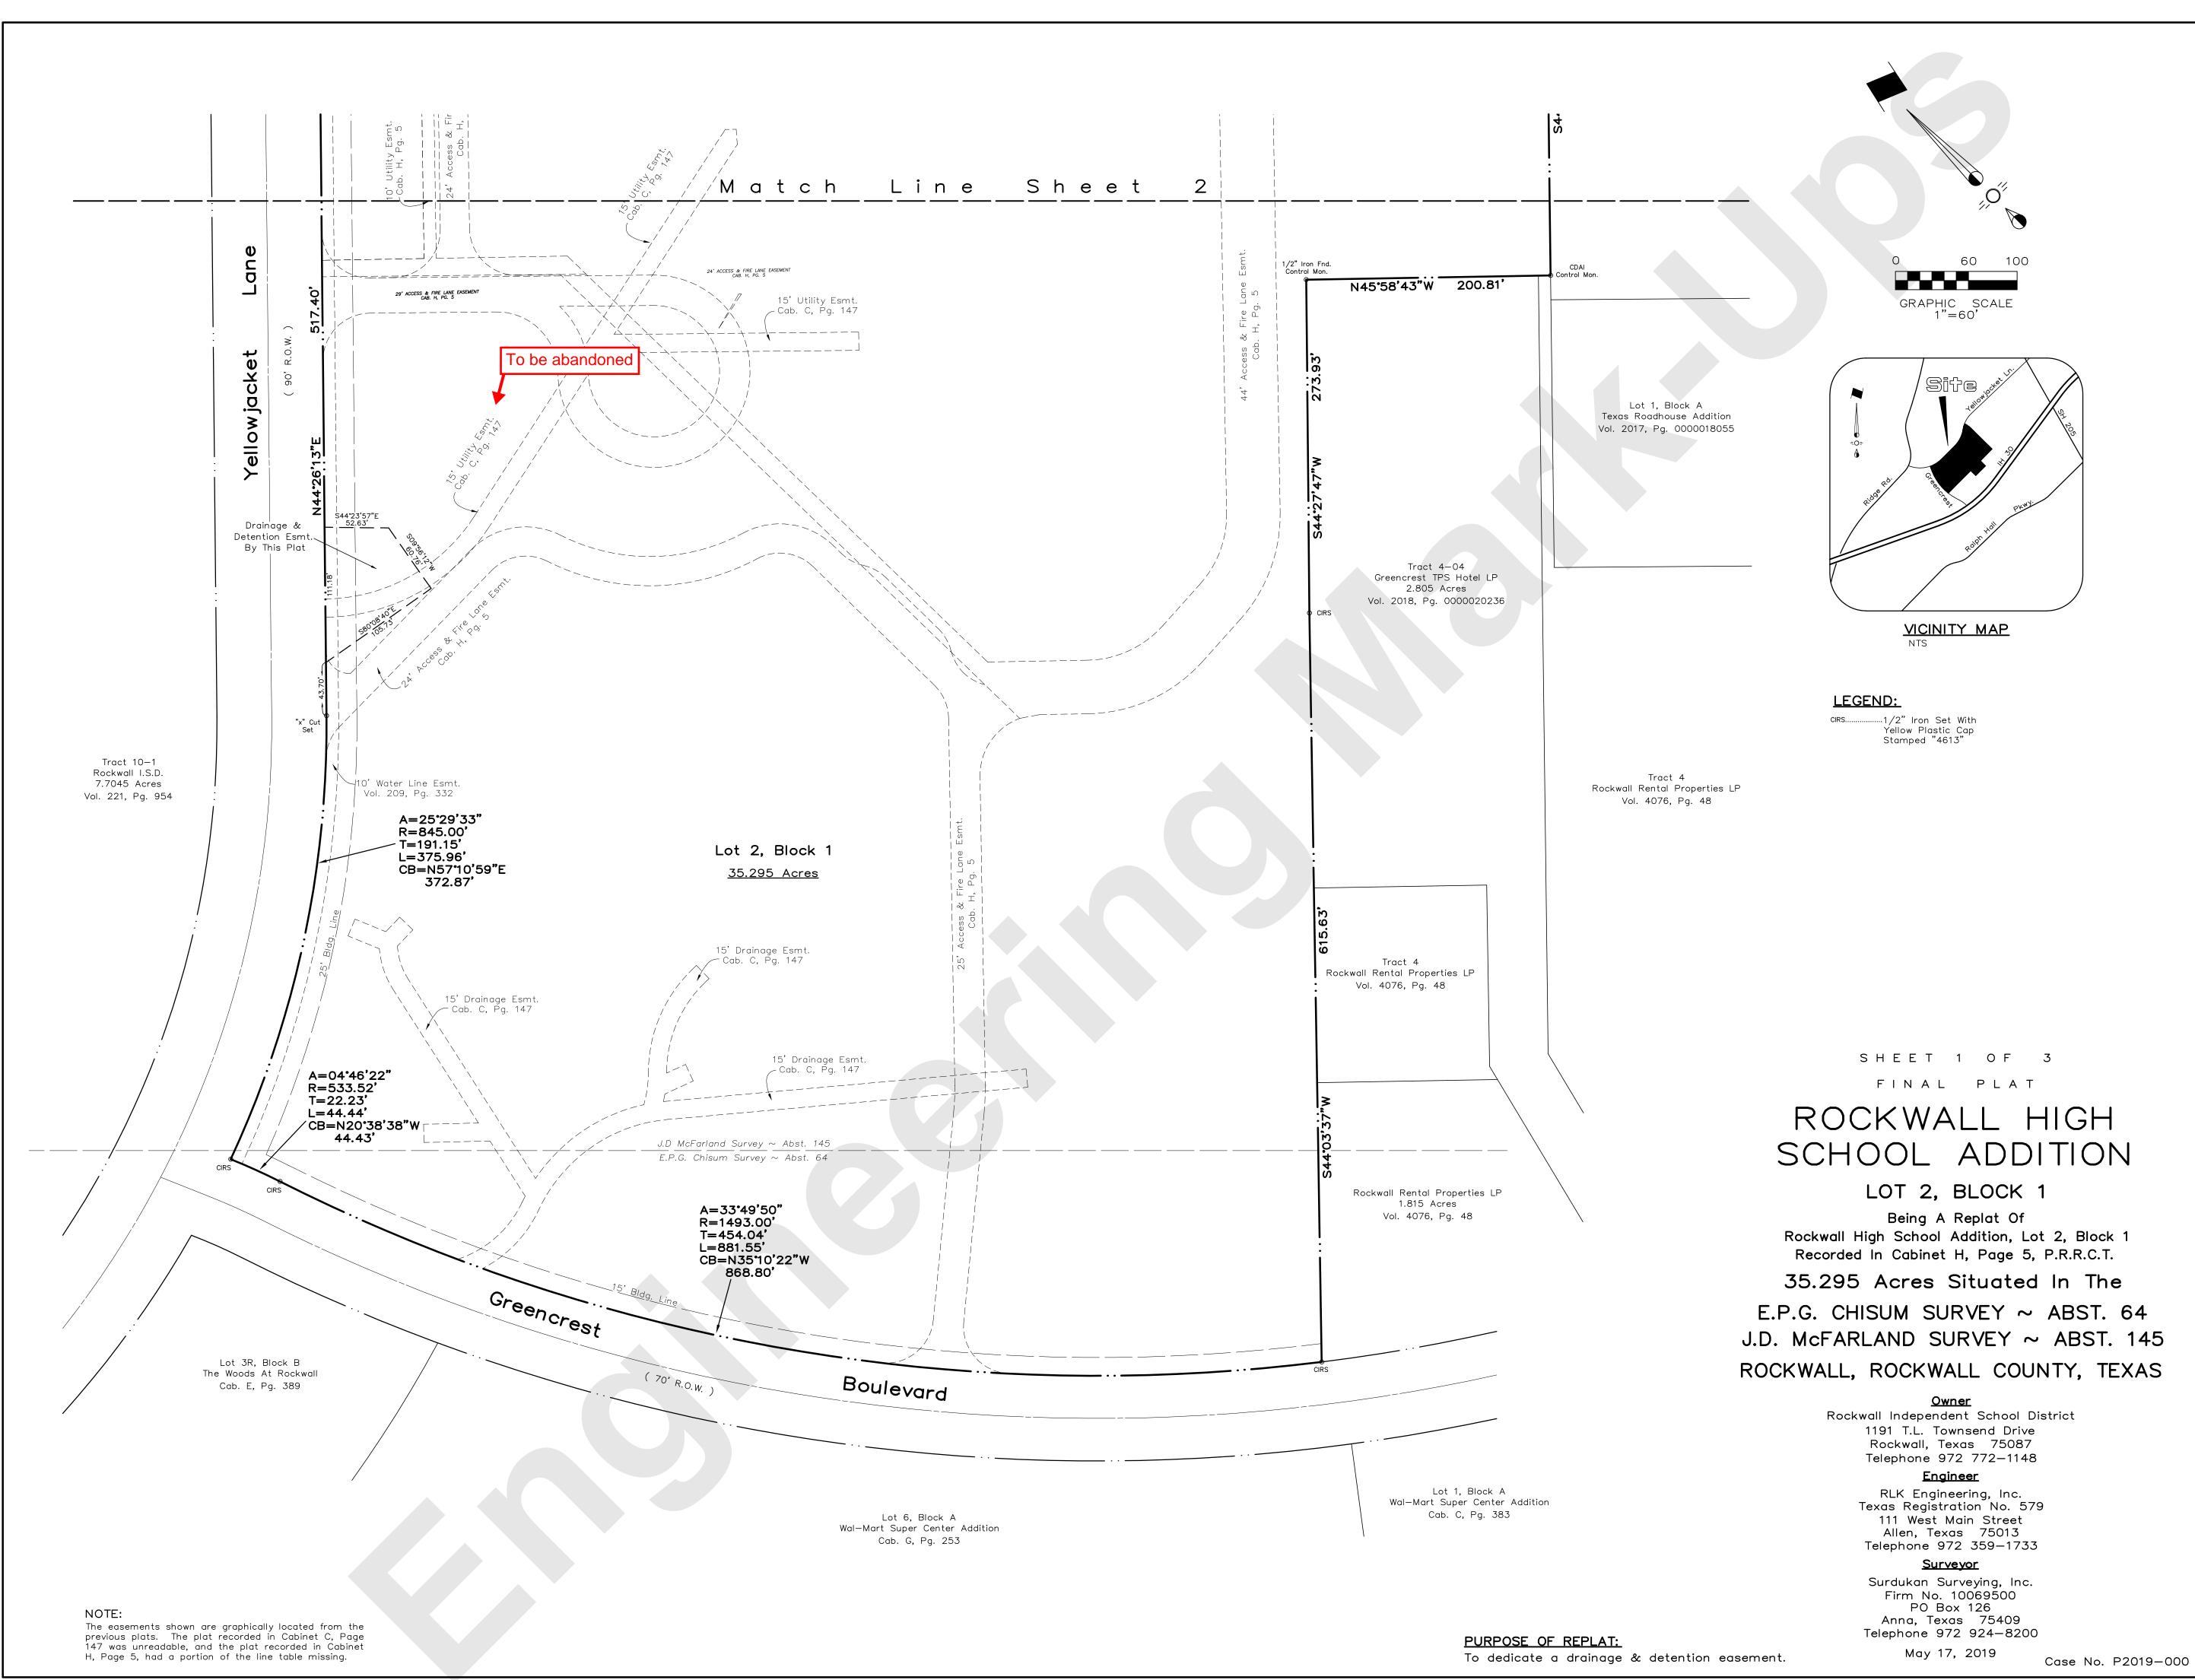

WHEREAS, the Rockwall Independent School District is the owner of a tract of land situated in the E.P.G. Chisum Survey, Abstract No. 64, and the J.D. McFarland Survey, Abstract No. 145, City of Rockwall, Rockwall County, Texas, and being all of Rockwall High School Addition, Lot 2, Block 1, as recorded in Cabinet H, Page Page 5, Plat Records of Rockwall County, Texas, and being more particularly described as follows:

BEGINNING at a 1/2" iron rod set with yellow plastic cap stamped "4613" for corner at the intersection of the southeasterly line of Yellowjacket Lane (a 90' R.O.W.) with the southwesterly line of Kyle Drive (a 60' R.O.W.) said point being the beginning of a curve to the right having a central angle of  $17^{\circ}07'09$ ", a radius of 770.00 feet, a tangent length of 115.90 feet, and a chord bearing S54'32'40"E, 229.21 feet;

THENCE in a northeasterly direction along said curve to the right, and with the southeasterly line of Yellowjacket Lane, an arc distance of 192.87 feet to the POINT OF BEGINNING and CONT-AINING 1,537,462 square feet, or 35.295 acres of land.

1537462 Sq. Feet or 35.295 Acres

#### PLAT INFORMATION

- ☑ The applicant is requesting the approval of a replat for a 35.295-acre parcel of land [i.e. *Lot 2, Rockwall High School Addition*] for the purpose of dedicating a drainage and detention easement required for the expansion of the parking lot for Rockwall High School. The 36 additional parking spaces will be constructed located along W. Yellow Jacket Lane, west of the main entrance.
- ☑ On April 20, 2019, William Salee of Rockwall ISD, requested an amended site plan [*i.e. Case NO. SP2019-008*] for the purpose of expanding the existing parking lot at Rockwall High School. On April 30, 2019, the Planning and Zoning Commission approved the site plan.
- ☑ The surveyor has completed the majority of the technical revisions requested by staff, and this plat conforming to the requirements for replats as stated in the Subdivision Ordinance in the Municipal Code of Ordinances -- is recommended for conditional approval pending the completion of final technical modifications and submittal requirements.
- ☑ Conditional approval of this plat by the City Council shall constitute approval subject to the conditions stipulated in the *Conditions of Approval* section below.
- ☑ With the exception of the items listed in the *Conditions of Approval* section of this case memo, this plat is in substantial compliance with the requirements of the *Subdivision Ordinance* in the *Municipal Code of Ordinances*.