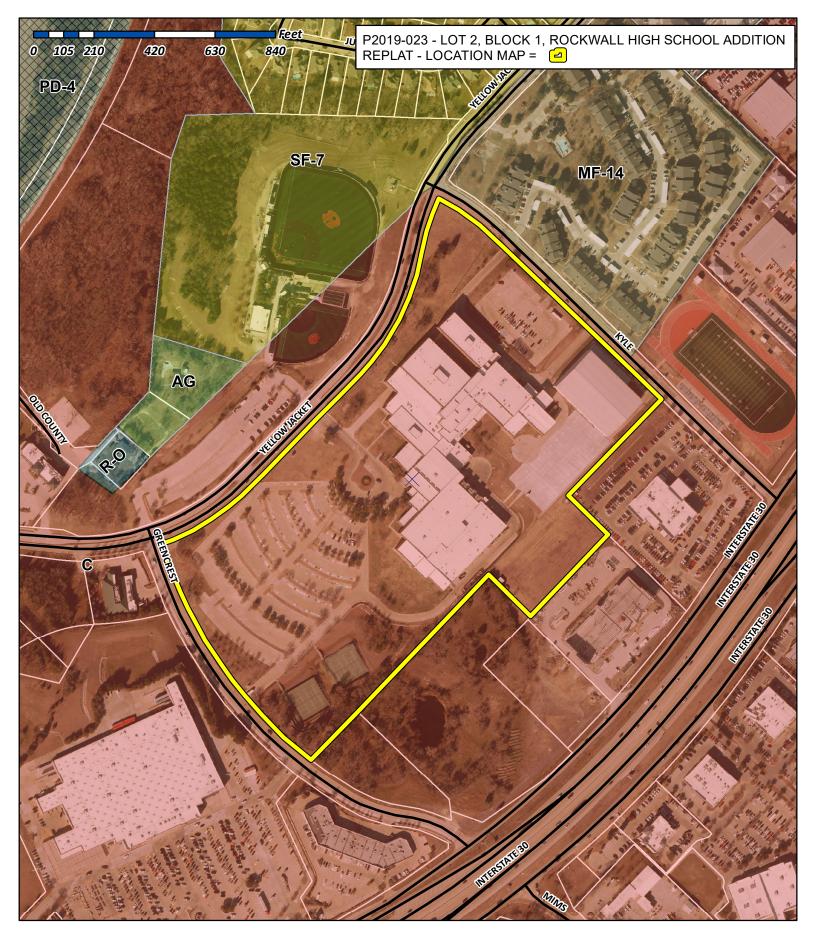

#### SUMMARY

Consider a request by Rick Bates of RLK Engineering, Inc. on behalf of William Salee of Rockwall ISD for the approval of a replat for Lot 2, Block A, Rockwall High School Addition being a 35.295-acre parcel of land currently identified as Lot 1, Block A, Rockwall High School Addition, City of Rockwall, Rockwall County, Texas, zoned Commercial (C) District, situated within the IH-30 Overlay (IH-30 OV) District, addressed as 901 W. Yellow Jacket Lane, and take any action necessary.

#### PLAT INFORMATION

- ☑ The applicant is requesting the approval of a replat for a 35.295-acre parcel of land [i.e. *Lot 2, Rockwall High School Addition*] for the purpose of dedicating a drainage and detention easement required for the expansion of the parking lot for Rockwall High School. The 36 additional parking spaces will be constructed located along W. Yellow Jacket Lane, west of the main entrance.
- ☑ On April 20, 2019, William Salee of Rockwall ISD, requested an amended site plan [*i.e. Case NO. SP2019-008*] for the purpose of expanding the existing parking lot at Rockwall High School. On April 30, 2019, the Planning and Zoning Commission approved the site plan.
- ☑ The surveyor has completed the majority of the technical revisions requested by staff, and this plat conforming to the requirements for replats as stated in the Subdivision Ordinance in the Municipal Code of Ordinances -- is recommended for conditional approval pending the completion of final technical modifications and submittal requirements.
- ☑ Conditional approval of this plat by the City Council shall constitute approval subject to the conditions stipulated in the *Conditions of Approval* section below.
- ☑ With the exception of the items listed in the *Conditions of Approval* section of this case memo, this plat is in substantial compliance with the requirements of the *Subdivision Ordinance* in the *Municipal Code of Ordinances*.