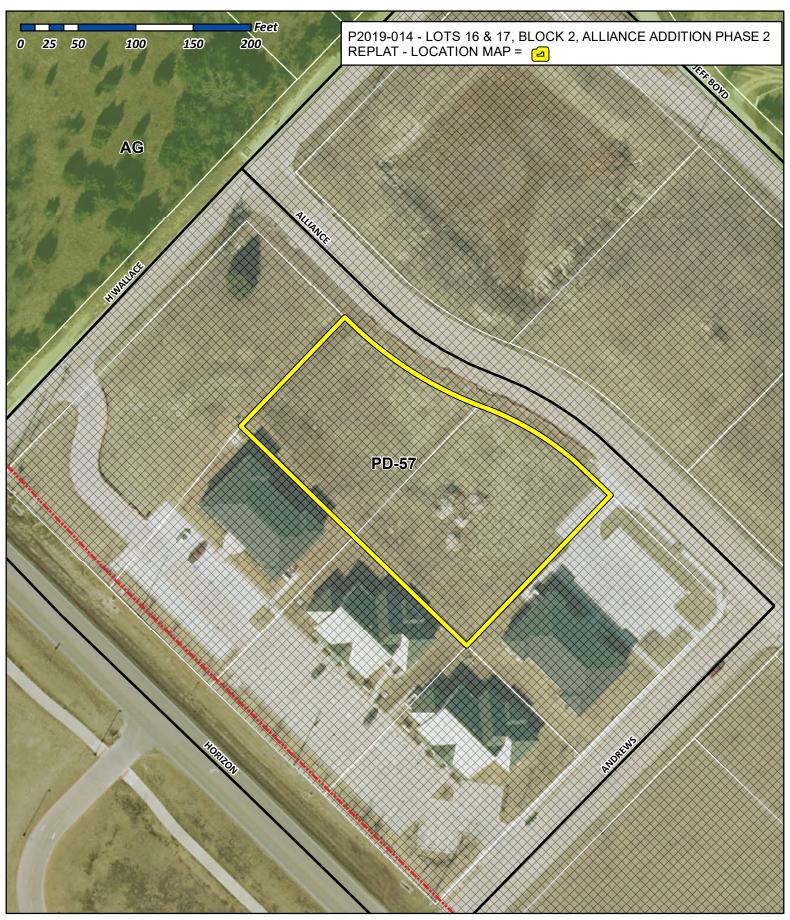

# PLANNING AND ZONING CASE CHECKLIST City of Rockwall

☐ TREESCAPE PLAN

| P&Z CASE # 10019-064P&Z DATE 3/2                                                                                                                                                                                                                       | 4 9 CC DATE 4 9 709 APPROVED/DENIE                                                                                                                                                                                                                                                                                               |
|--------------------------------------------------------------------------------------------------------------------------------------------------------------------------------------------------------------------------------------------------------|----------------------------------------------------------------------------------------------------------------------------------------------------------------------------------------------------------------------------------------------------------------------------------------------------------------------------------|
| ARCHITECTURAL REVIEW BOARD DATE                                                                                                                                                                                                                        | HPAB DATE PARK BOARD DATE                                                                                                                                                                                                                                                                                                        |
| ZONING APPLICATION    SPECIFIC USE PERMIT   ZONING CHANGE   PD CONCEPT PLAN   PD DEVELOPMENT PLAN    SITE PLAN APPLICATION   SITE PLAN   LANDSCAPE PLAN   TREESCAPE PLAN   PHOTOMETRIC PLAN   BUILDING ELEVATIONS   MATERIAL SAMPLES   COLOR RENDERING | COPY OF ORDINANCE (ORD.#)  APPLICATIONS  RECEIPT  LOCATION MAP  HOA MAP  PON MAP  FLU MAP  NEWSPAPER PUBLIC NOTICE  SO0-FT. BUFFER PUBLIC NOTICE  PROJECT REVIEW  STAFF REPORT  CORRESPONDENCE  COPY-ALL PLANS REQUIRED  COPY-MARK-UPS  CITY COUNCIL MINUTES-LASERFICHE  MINUTES-LASERFICHE  PLAT FILED DATE  CABINET #  SLIDE # |
| PLATTING APPLICATION  MASTER PLAT PRELIMINARY PLAT FINAL PLAT REPLAT ADMINISTRATIVE/MINOR PLAT VACATION PLAT                                                                                                                                           | ZONING MAP UPDATED                                                                                                                                                                                                                                                                                                               |