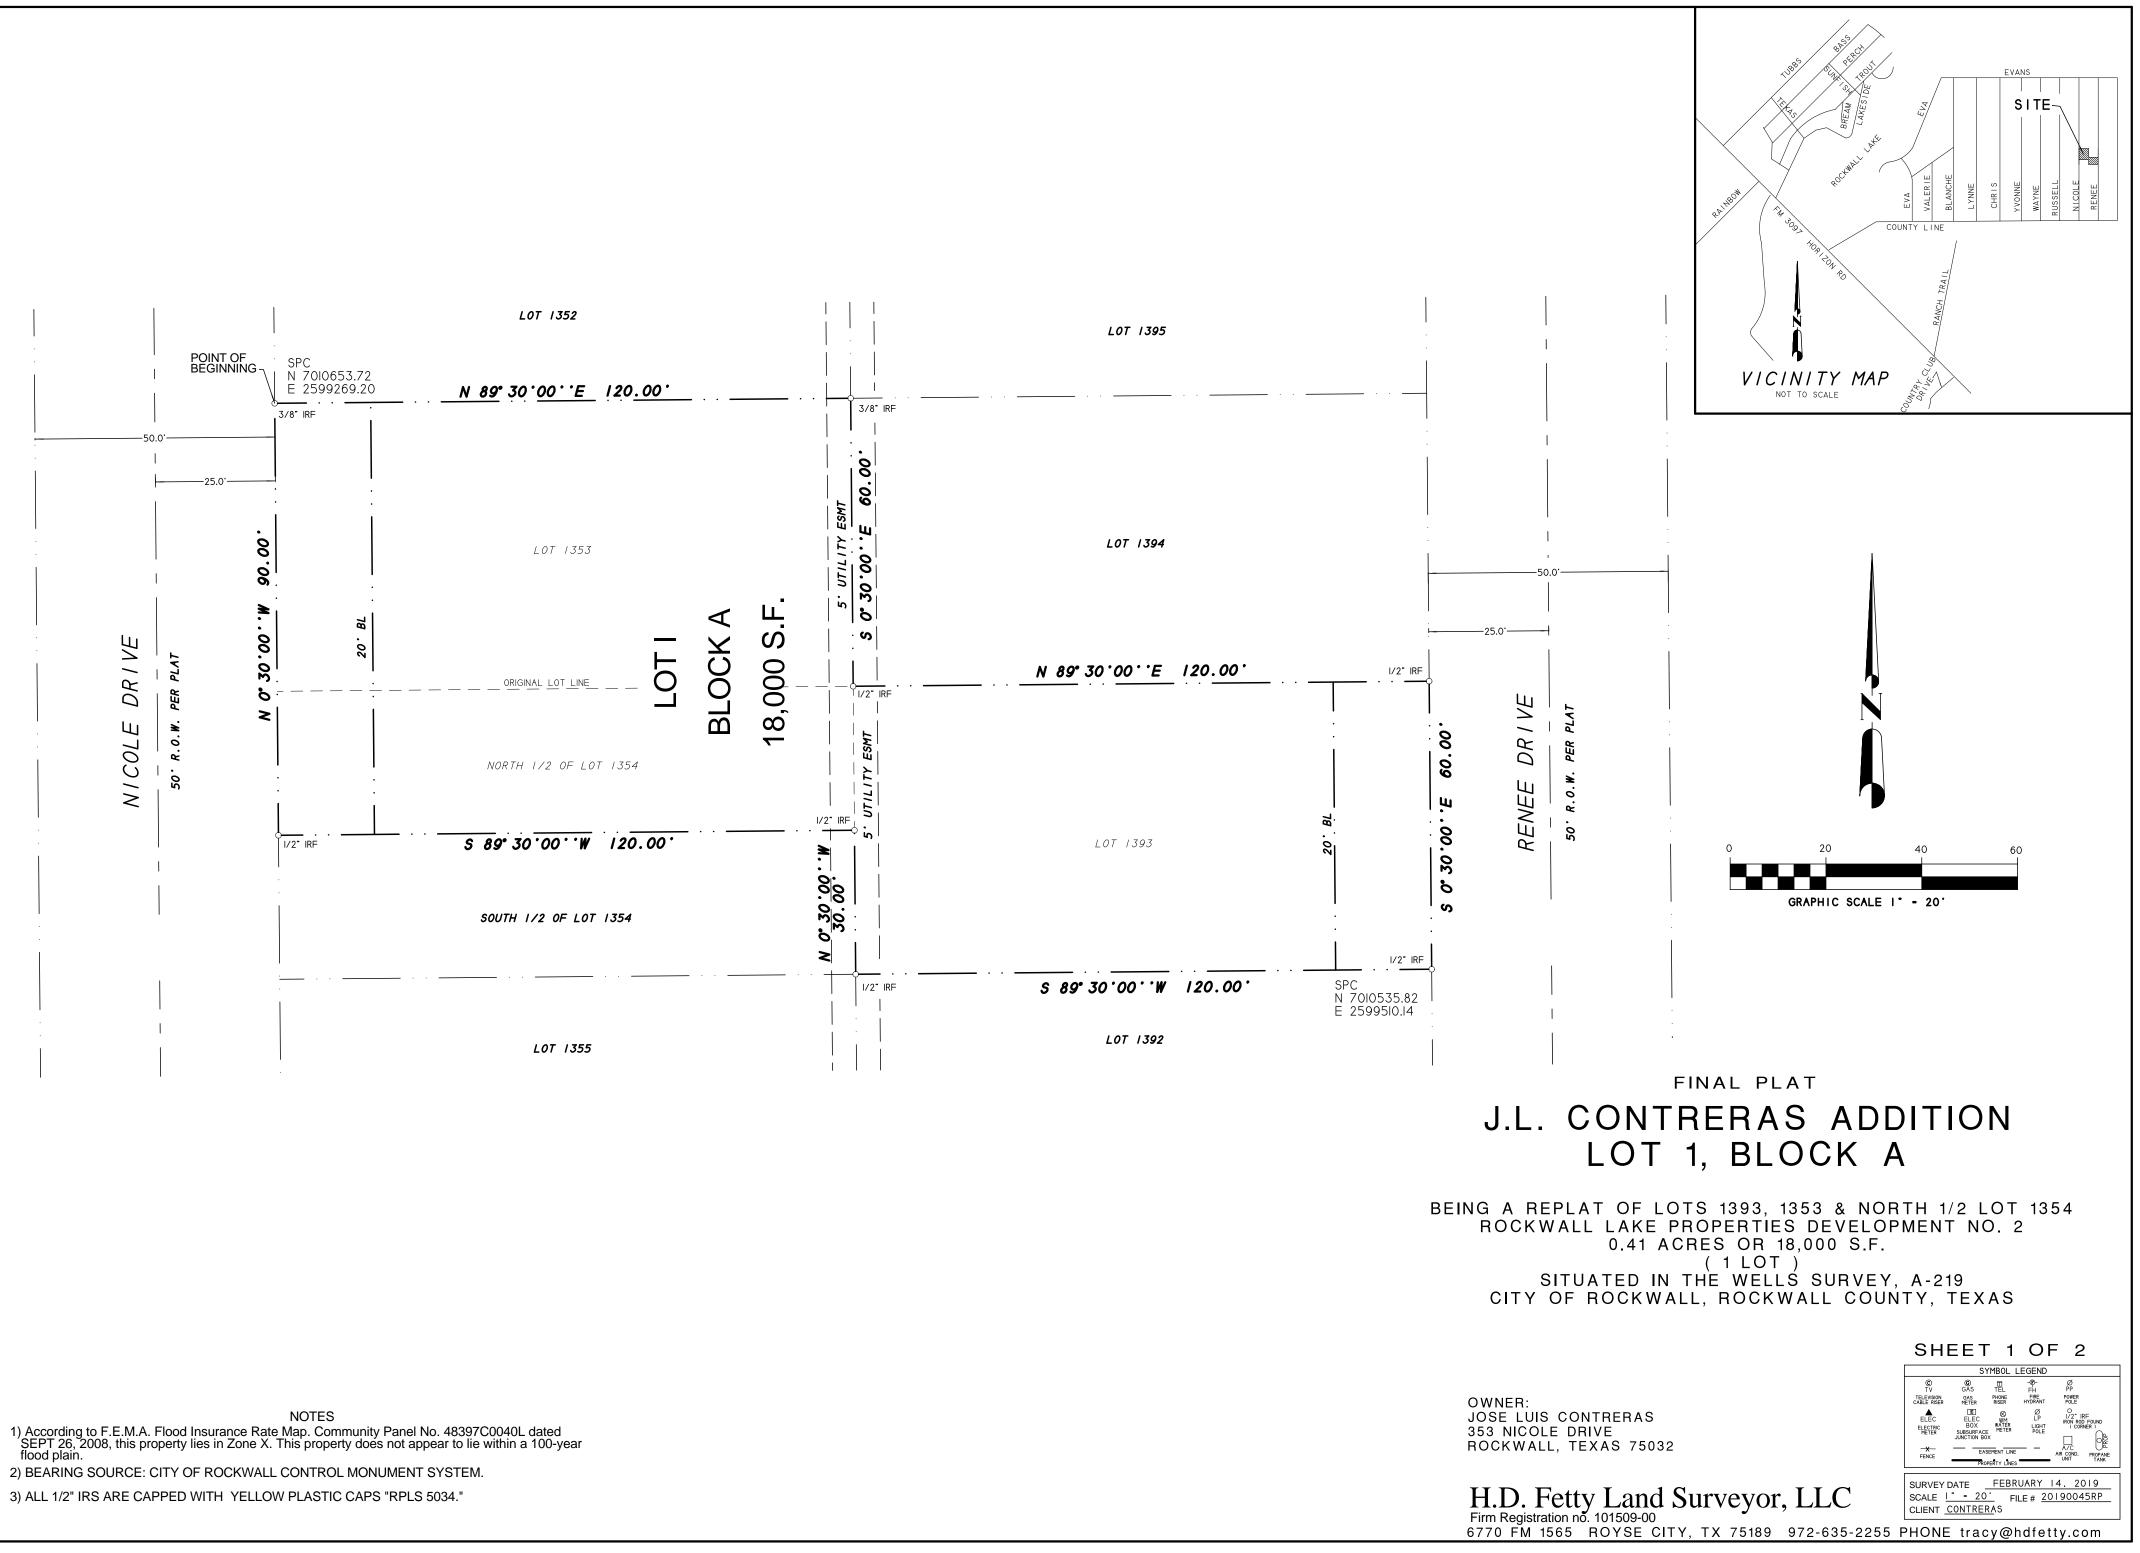

#### STATE OF TEXAS COUNTY OF ROCKWALL

WHEREAS JOSE LUIS CONTRERAS, BEING THE OWNER OF A TRACT of land in the County of Rockwall, State of Texas, said tract being described as follows:

All that certain lot, tract or parcel of land situated in the WELLS SURVEY, ABSTRACT NO. 219, City of Rockwall, Rockwall County, Texas, and being the north 1/2 of Lot 1354, all of Lot 1353 and Lot 1393, of ROCKWALL LAKE PROPERTIES NO. 2, an Addition in Rockwall County, Texas, according to the Plat thereof recorded in Cabinet A, Slide 79, of the Plat Records of Rockwall County, Texas, and being more particularly described as follows:

BEGINNING at a 3/8" iron rod found for corner at the Northwest corner of Lot 1353, and the Southwest corner of Lot 1352 and at the east right-of-way line of Nicole Drive;

THENCE N. 89 deg. 30 min. 00 sec. E. along the common line of Lot 1352 and 1353, a distance of 120.00 feet to a 3/8" iron rod found for corner at the common corner of Lots 1353, 1354, 1395 and 1394;

THENCE S. 00 deg. 30 min. 00 sec. W. along the common line of Lots 1353 and 1394, a distance of 60.00 feet to a 1/2" iron rod found for corner at the northwest corner of Lot 1393 and southwest corner of Lot 1394.

THENCE N. 89 deg. 30 min. 00 sec. E. along the common line between Lot 1394 and Lot 1393, a distance of 120.00 feet to a 1/2" iron rod found for corner in the west right-of-way line of Renee Drive;

THENCE S. 00 deg. 30 min. 00 sec. E. along said right-of-way line, a distance of 60.00 feet to a 1/2" iron rod found for corner at the southeast corner fo Lot 1393;

THENCE S. 89 deg. 30 min. 00 sec. W. along the south line of Lot 1393, a distance of 120.00 feet to a 1/2" iron rod found for corne at the southwest corner of Lot 1393 and the southeast corner of Lot 1354;

THENCE N. 00 deg. 30 min. 00 sec. W. along the east line of Lot 1393, a distance of 30.00 feet to a 1/2" iron rod found for corne

THENCE S. 89 deg. 30 min. 00 sec. W. across Lot 1354, a distance of 120.00 feet to a 1/2" iron rod found for corner in the east right-of-way line of Nicole Drive;

THENCE N. 00 deg. 30 min. 00 sec. W. along said right-of-way line, a distance of 90.00 feet to the POINT OF BEGINNING and containing 20,000 square feet or 0.41 acres of land.

NOW, THEREFORE, KNOW ALL MEN BY THESE PRESENTS:

## FINAL PLAT CONTRERAS ADDITION LOT 1, BLOCK A

BEING A REPLAT OF LOTS 1393, 1353 & NORTH 1/2 LOT 1354 ROCKWALL LAKE PROPERTIES DEVELOPMENT NO. 2 0.41 ACRES OR 18,000 S.F. (1 LOT)SITUATED IN THE WELLS SURVEY, A-219 CITY OF ROCKWALL. ROCKWALL COUNTY. TEXAS

OWNER: JOSE LUIS CONTRERAS 353 NICOLE DRIVE ROCKWALL, TEXAS 75032

SCALE <u>| - 20</u> FILE # <u>20|90045RP</u>

H.D. Fetty Land Surveyor, LLC

CLIENT JIMENEZ Firm Registration no. 101509-00 6770 FM 1565 ROYSE CITY, TX 75189 972-635-2255 PHONE tracy@hdfetty.com