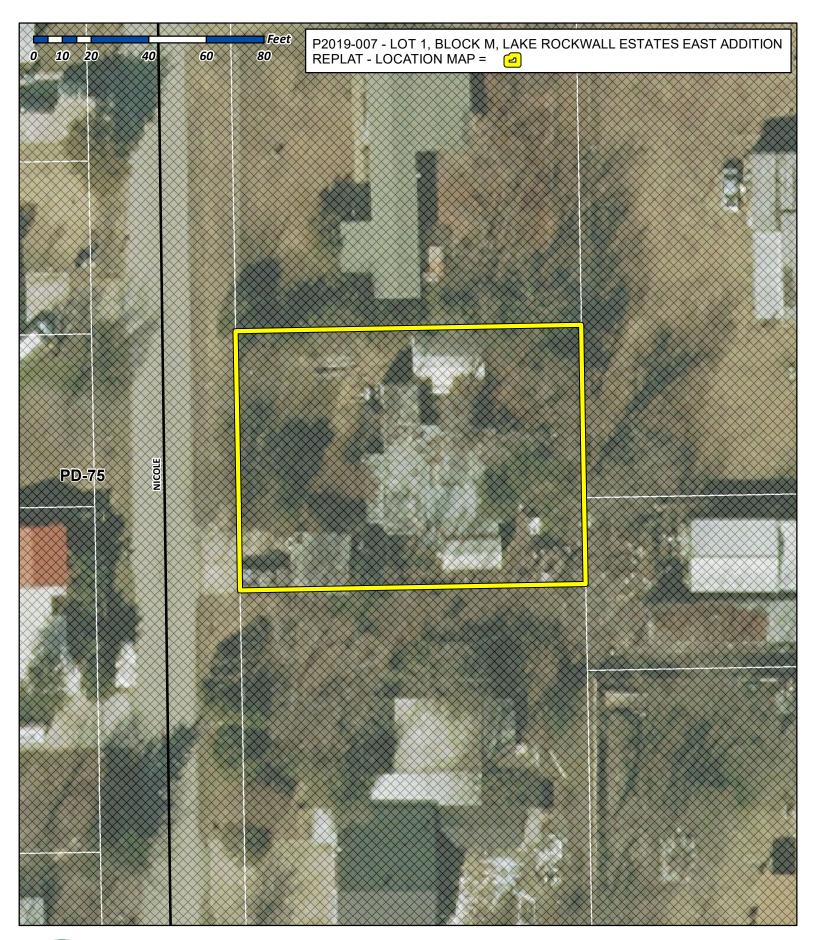

| Project Number:      | P2019-007                               |
|----------------------|-----------------------------------------|
| Project Name:        | Lot 1, Block A, J.L. Contreras Addition |
| Project Type:        | PLAT                                    |
| Applicant Name:      | JOSE LUIS CONTRERAS                     |
| Owner Name:          | JIMENEZ, RICARDO                        |
| Project Description: |                                         |

## City of Rockwall

Planning & Zoning Department 385 S. Goliad Street Rockwall, Texas 75032 (P): (972) 771-7745 (W): www.rockwall.com The City of Rockwall GIS maps are continually under development and therefore subject to change without notice. While we endeavor to provide timely and accurate information, we make no guarantees. The City of Rockwall makes no warranty, express or implied, including warranties of merchantability and fitness for a particular purpose. Use of the information is the sole responsibility of the user.