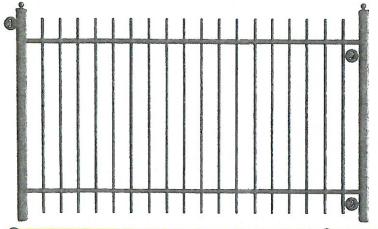

(2) Wrought Iron Fence.

1 Painted or Powder Coated with a Decay Resistant Paint; Top Rall; Bottom Rail.

(3) Masonry Wall.