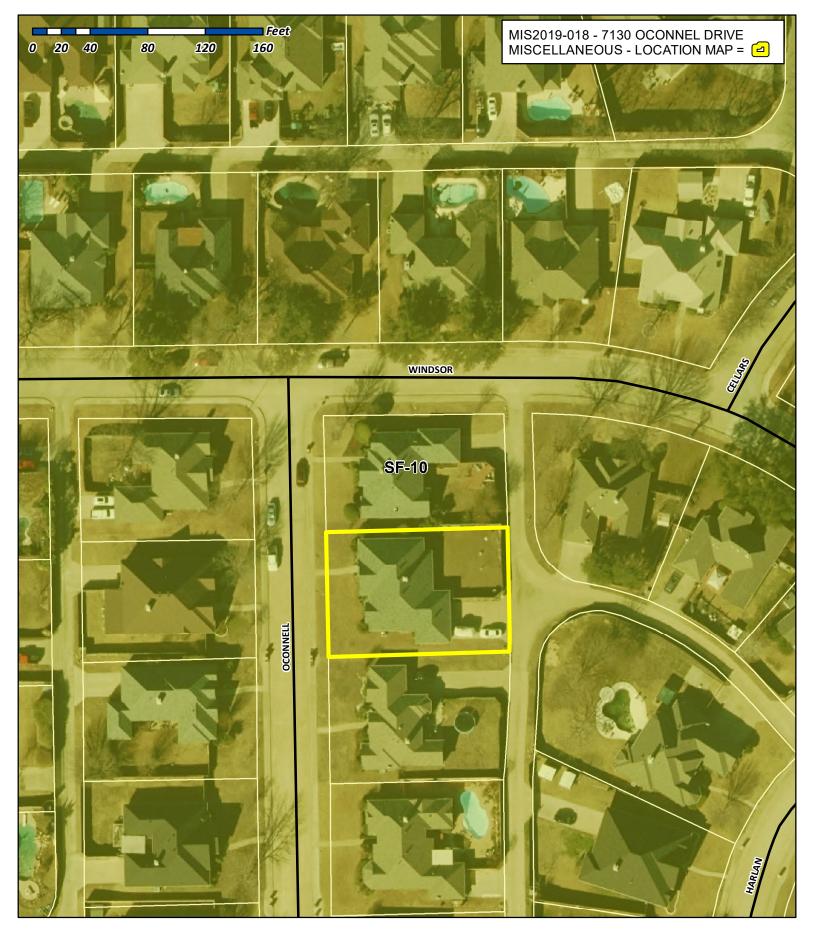

## **CITY OF ROCKWALL**

PLANNING AND ZONING COMMISSION MEMORANDUM

PLANNING AND ZONING DEPARTMENT 385 S. GOLIAD STREET • ROCKWALL, TX 75087 PHONE: (972) 771-7745 • EMAIL: PLANNING@ROCKWALL.COM

| TO:      | Planning and Zoning Commission                        |
|----------|-------------------------------------------------------|
| FROM:    | Ryan Miller, Director of Planning and Zoning          |
| DATE:    | December 30, 2019                                     |
| SUBJECT: | MIS2019-018; Fence Exception for 7130 O'Connell Drive |

On October 16, 2016, the applicant -- Wylie Fence & Deck, Inc. -- submitted a fence permit on behalf of the owners -- Alice and Curtis Stovall -- for the subject property at 7130 O'Connell Drive. Currently, situated on the subject property is a single-family home that was constructed in 1996 as part of Phase 2 of the Harlan Park Subdivision. On November 5, 2019, the Building Inspections Department issued the permit indicating that the framing and posts needed to be on the private side on the fence, and the cedar pickets needed to be facing out toward the public side (i.e. visible from the adjacent alleyway); however, the fencing contractor constructed the fence with the framing and posts on the public side of the fence. According to Subsection 8.03(B), Fence Standards for Existing and Infill Single-Family and Duplex Properties, of Article VIII, Landscape and Screening Standards, of the Unified Development Code (UDC), "...(a)II cedar pickets shall be placed on the public side (i.e. facing streets, alleys, open space, parks, and/or neighboring properties) ... (a)ll posts and/or framing shall be placed on the private side (i.e. facing towards the home) ..." In addition, the UDC goes on to allow the Planning and Zoning Commission the ability to grant variances to the fence standards on a *case-by-case* basis where unique or extraordinary conditions exist or where strict adherence to the technical requirements would create an undue hardship. In this case, the fence is already constructed and would need to be removed from the property in order to be rebuilt in conformance with the current ordinance. Staff should also point out that -- since Phase 2 of the Harlan Park Subdivision was constructed in 1996 -- many of the existing fences have framing and posts facing outward toward the public side, and that the zoning code in place during this time period did not require pickets to be facing toward the public side. In addition, the fence in question was constructed adjacent to an alleyway and does not have visibility from a public street. Based on this assessment staff does not feel that leaving the fence in its current configuration will have an impact on the aesthetics of the neighborhood and suggested to the property owners that a variance request may be warranted; however, this request is a discretionary decision for the Planning and Zoning Commission. Should the Planning and Zoning Commission have any guestions concerning this request staff will be available at the meeting on *December 30, 2019*.