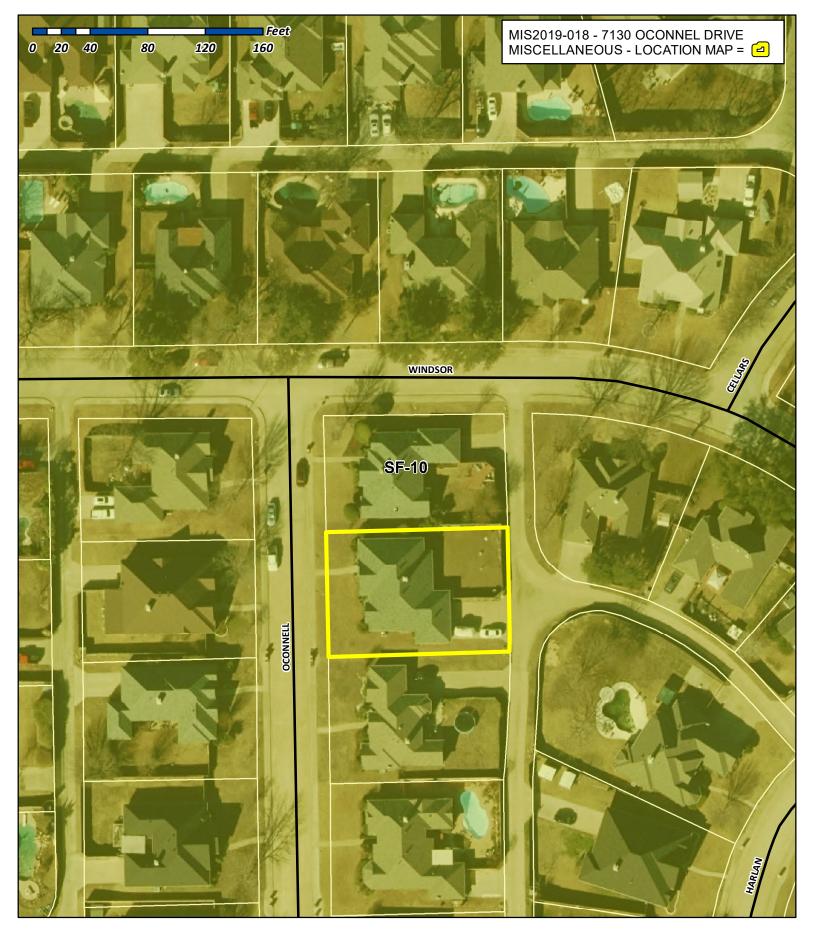

## 7130 Oconnell St Rockwall, TX 75087

On October 16, 2016, the applicant -- Wylie Fence & Deck, Inc. -- submitted a fence permit on behalf of the owners -- Alice and Curtis Stovall -- for the subject property at 7130 O'Connell Drive. Currently, situated on the subject property is a single-family home that was constructed in 1996 as part of Phase 2 of the Harlan Park Subdivision. On November 5, 2019, the Building Inspections Department issued the permit indicating that the framing and posts needed to be on the private side on the fence, and the cedar pickets needed to be facing out toward the public side (i.e. visible from the adjacent alleyway); however, the fencing contractor constructed the fence with the framing and posts on the public side of the fence. According to Subsection 8.03(B), Fence Standards for Existing and Infill Single-Family and Duplex Properties, of Article VIII, Landscape and Screening Standards, of the Unified Development Code (UDC), "...(a)II cedar pickets shall be placed on the public side (i.e. facing streets, alleys, open space, parks, and/or neighboring properties) ... (a)ll posts and/or framing shall be placed on the private side (i.e. facing towards the home) ..." In addition, the UDC goes on to allow the Planning and Zoning Commission the ability to grant variances to the fence standards on a *case-by-case* basis where unique or extraordinary conditions exist or where strict adherence to the technical requirements would create an undue hardship. In this case, the fence is already constructed and would need to be removed from the property in order to be rebuilt in conformance with the current ordinance. Staff should also point out that -- since Phase 2 of the Harlan Park Subdivision was constructed in 1996 -- many of the existing fences have framing and posts facing outward toward the public side, and that the zoning code in place during this time period did not require pickets to be facing toward the public side. In addition, the fence in question was constructed adjacent to an alleyway and does not have visibility from a public street. Based on this assessment staff does not feel that leaving the fence in its current configuration will have an impact on the aesthetics of the neighborhood and suggested to the property owners that a variance request may be warranted; however, this request is a discretionary decision for the Planning and Zoning Commission. Should the Planning and Zoning Commission have any guestions concerning this request staff will be available at the meeting on *December 30, 2019*.