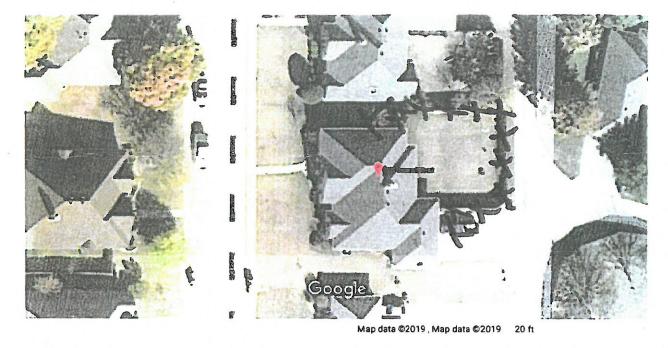

#### 7130 Oconnell St Rockwall, TX 75087

City of Rockwall

**Review For Code Compliance** 

Subject To Field Inspection And Code Compliance 11/05/2019 By: C.Foshee

On October 16, 2016, the applicant -- Wylie Fence & Deck, Inc. -- submitted a fence permit on behalf of the owners -- Alice and Curtis Stovall -- for the subject property at 7130 O'Connell Drive. Currently, situated on the subject property is a single-family home that was constructed in 1996 as part of Phase 2 of the Harlan Park Subdivision. On November 5, 2019, the Building Inspections Department issued the permit indicating that the framing and posts needed to be on the private side on the fence, and the cedar pickets needed to be facing out toward the public side (i.e. visible from the adjacent alleyway); however, the fencing contractor constructed the fence with the framing and posts on the public side of the fence. According to Subsection 8.03(B), Fence Standards for Existing and Infill Single-Family and Duplex Properties, of Article VIII, Landscape and Screening Standards, of the Unified Development Code (UDC), "...(a)II cedar pickets shall be placed on the public side (i.e. facing streets, alleys, open space, parks, and/or neighboring properties) ... (a)ll posts and/or framing shall be placed on the private side (i.e. facing towards the home) ..." In addition, the UDC goes on to allow the Planning and Zoning Commission the ability to grant variances to the fence standards on a *case-by-case* basis where unique or extraordinary conditions exist or where strict adherence to the technical requirements would create an undue hardship. In this case, the fence is already constructed and would need to be removed from the property in order to be rebuilt in conformance with the current ordinance. Staff should also point out that -- since Phase 2 of the Harlan Park Subdivision was constructed in 1996 -- many of the existing fences have framing and posts facing outward toward the public side, and that the zoning code in place during this time period did not require pickets to be facing toward the public side. In addition, the fence in question was constructed adjacent to an alleyway and does not have visibility from a public street. Based on this assessment staff does not feel that leaving the fence in its current configuration will have an impact on the aesthetics of the neighborhood and suggested to the property owners that a variance request may be warranted; however, this request is a discretionary decision for the Planning and Zoning Commission. Should the Planning and Zoning Commission have any guestions concerning this request staff will be available at the meeting on *December 30, 2019*.