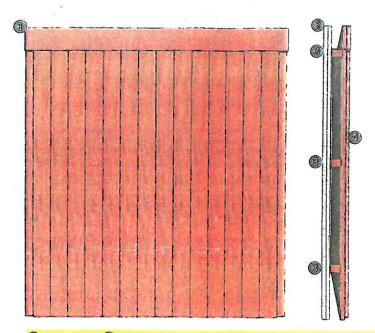

6

- (B) Fence Standards for Existing and Infill Single-Family and Duplex Properties. All fences being proposed in established residential areas (*i.e. established single-family or duplex subdivision or areas*) -- that are not regulated by a Planned Development District ordinance -- shall be architecturally compatible with the design, materials, and colors of the existing fences in the area; however, the following minimum standards shall apply to all fences requiring a fence permit in these areas:
  - (1) Solid Fencing. All solid fencing shall be constructed utilizing standard cedar fencing materials (spruce fencing is prohibited) that are a minimum of ½-inch or greater in thickness. Fences shall be constructed a minimum of six (6) feet in height and a maximum of eight (8) feet in height. Posts, fasteners, and bolts shall be formed from hot dipped galvanized or stainless steel. All cedar pickets shall be placed on the *public side* (*i.e. facing streets, alleys, open space, parks, and/or neighboring properties*). All posts and/or framing shall be placed on the *private side* (*i.e. facing towards the home*) of the fence. All wood fences shall be smooth-finished, free of burs and splinters, and be stained and sealed on both sides of the fence. Painting a fence with oil or latex based paint shall be prohibited. All solid fences shall incorporate a decorative top rail and/or cap detailing the design of the fence.
  - (2) Transparent Fencing.
    - (a) Wrought Iron Fences. All new transparent fencing shall be wrought iron that is a minimum of four (4) feet in height and a maximum of eight (8) feet in height.
    - (b) Chain-Link Fences.
      - (I) New Chain-Link Fences. New chain-link fences shall be prohibited.
      - (II) Replacement of an Existing Chain-Link Fence. Existing chain-link fences maybe replaced with a new vinyl coated, chain-link fence that is a minimum of four (4) feet in height and a maximum of six (6) feet in height. Replacement chain-link fences may only be placed in the location of the existing chain-link fence.
      - (III) Chain-Link Fences in Conjunction with an Accessory Use. Chain-link fences that are integral to the design of an accessory use (e.g. dog run, batting cage, etcetera) maybe be permitted; however, the fence shall be placed a minimum of ten (10) feet from the property lines unless completely screened from adjacent properties, open spaces, rightof-way, and parkland by a structure, fence or solid landscape screen.
  - (3) Special Exceptions. The Planning and Zoning Commission may consider alternative materials that are permitted by <u>Subsection 8.02(B)</u> (e.g. vinyl or split rail fencing) on a case-by-case basis. These exceptions will be subject to the approval criteria and voting requirements stipulated by <u>Section 9.01</u>, <u>Exceptions to the General Standards</u>, of Article XI, <u>Development Applications and Review Procedures</u>.
- (C) Fence Standards for Agricultural and Single-Family Estate Properties. Fences in the Agricultural (AG), Single-Family Estate 1.5 (SFE-1.5), Single-Family Estate 2.0 (SFE-2.0), and Single-Family Estate 4.0 (SFE- 4.0) Districts shall meet all the requirements stipulated for <u>Subsections 8.03(A) & 8.03(B)</u>; however, a metal split-rail or pipe fencing shall be permitted in these districts. Metal split-rail or pipe fencing shall be a minimum of four (4) feet and a maximum of eight (8) feet in height.

#### Google Maps 7130 Oconnell St

All wood fencing shall be constructed with cedar materials a minimum of ½-inch or greater in thickness and shall be a maximum of 8 feet in height. Posts, fasteners, and bolts shall be formed from hot dipped galvanized or stainless steel. All cedar pickets shall be placed on the public side (facing streets, alleys and/or neighboring properties). All wood fences shall be smooth-finished and be stained and sealed on both sides of the fence. All wood fences shall incorporate a decorative top rail and/or cap detailing the design of the fence.

https://www.google.com/maps/place/7130+Oconnell+St,+Rockwall,+TX+75087/@32.969... 10/7/2019

Top Rail; Galvanized or Stainless-Steel Post (Recommended Minimum of 2<sup>3</sup>/<sub>8</sub>); Stinger Board (Recommended Minimum of 2<sup>\*</sup>/<sub>8</sub>); Minimum ½<sup>\*</sup> Wood Screen.