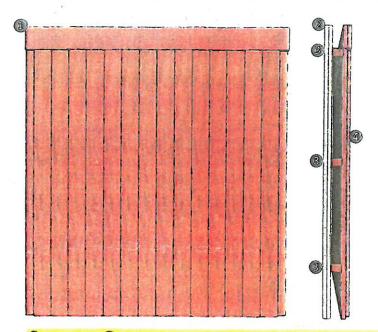

https://www.google.com/maps/place/7130+Oconnell+St,+Rockwall,+TX+75087/@32.969... 10/7/2019

Top Rail; Galvanized or Stainless-Steel Post (Recommended Minimum of 2<sup>3</sup>/<sub>8</sub>); Stinger Board (Recommended Minimum of 2<sup>\*</sup>/<sub>8</sub>); Minimum ½<sup>\*</sup> Wood Screen.

(2) Wrought Iron Fence.

Painted or Powder Coated with a Decay Resistant Paint; Top Rail; Bottom Rail.

(3) Masonry Wall.

45 .1