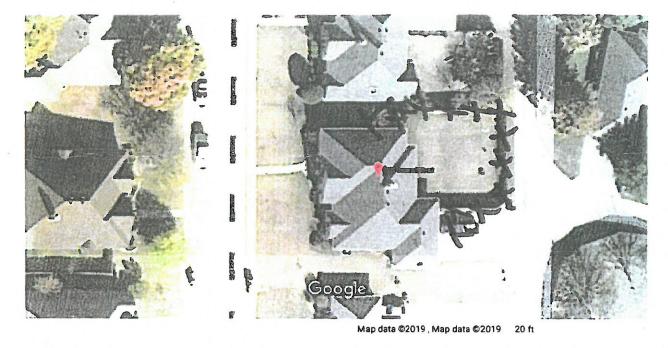

On October 16, 2016, the applicant -- Wylie Fence & Deck, Inc. -- submitted a fence permit on behalf of the owners -- Alice and Curtis Stovall -- for the subject property at 7130 O'Connell Drive. Currently, situated on the subject property is a single-family home that was constructed in 1996 as part of Phase 2 of the Harlan Park Subdivision. On November 5, 2019, the Building Inspections Department issued the permit indicating that the framing and posts needed to be on the private side on the fence, and the cedar pickets needed to be facing out toward the public side (i.e. visible from the adjacent alleyway); however, the fencing contractor constructed the fence with the framing and posts on the public side of the fence. According to Subsection 8.03(B), Fence Standards for Existing and Infill Single-Family and Duplex Properties, of Article VIII, Landscape and Screening Standards, of the Unified Development Code (UDC), "...(a)II cedar pickets shall be placed on the public side (i.e. facing streets, alleys, open space, parks, and/or neighboring properties) ... (a)ll posts and/or framing shall be placed on the private side (i.e. facing towards the home) ..." In addition, the UDC goes on to allow the Planning and Zoning Commission the ability to grant variances to the fence standards on a *case-by-case* basis where unique or extraordinary conditions exist or where strict adherence to the technical requirements would create an undue hardship. In this case, the fence is already constructed and would need to be removed from the property in order to be rebuilt in conformance with the current ordinance. Staff should also point out that -- since Phase 2 of the Harlan Park Subdivision was constructed in 1996 -- many of the existing fences have framing and posts facing outward toward the public side, and that the zoning code in place during this time period did not require pickets to be facing toward the public side. In addition, the fence in question was constructed adjacent to an alleyway and does not have visibility from a public street. Based on this assessment staff does not feel that leaving the fence in its current configuration will have an impact on the aesthetics of the neighborhood and suggested to the property owners that a variance request may be warranted; however, this request is a discretionary decision for the Planning and Zoning Commission. Should the Planning and Zoning Commission have any guestions concerning this request staff will be available at the meeting on *December 30, 2019*.