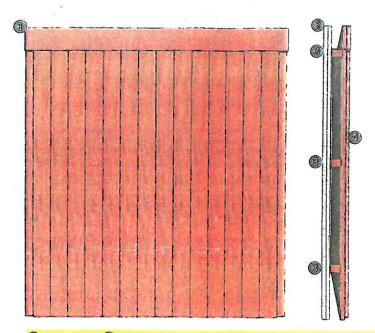

#### Google Maps 7130 Oconnell St

All wood fencing shall be constructed with cedar materials a minimum of ½-inch or greater in thickness and shall be a maximum of 8 feet in height. Posts, fasteners, and bolts shall be formed from hot dipped galvanized or stainless steel. All cedar pickets shall be placed on the public side (facing streets, alleys and/or neighboring properties). All wood fences shall be smooth-finished and be stained and sealed on both sides of the fence. All wood fences shall incorporate a decorative top rail and/or cap detailing the design of the fence.

https://www.google.com/maps/place/7130+Oconnell+St,+Rockwall,+TX+75087/@32.969... 10/7/2019

Top Rail; Galvanized or Stainless-Steel Post (Recommended Minimum of 2<sup>3</sup>/<sub>8</sub>); Stinger Board (Recommended Minimum of 2<sup>\*</sup>/<sub>8</sub>); Minimum ½<sup>\*</sup> Wood Screen.