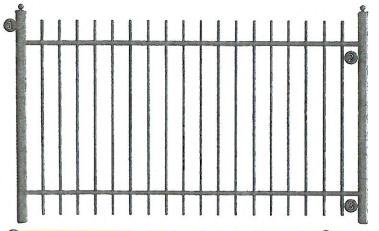

(2) Wrought Iron Fence.

Painted or Powder Coated with a Decay Resistant Paint; Top Rail; Bottom Rail.

(3) Masonry Wall.

45 .1