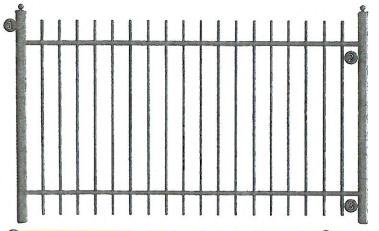

6

- (B) Fence Standards for Existing and Infill Single-Family and Duplex Properties. All fences being proposed in established residential areas (*i.e. established single-family or duplex subdivision or areas*) -- that are not regulated by a Planned Development District ordinance -- shall be architecturally compatible with the design, materials, and colors of the existing fences in the area; however, the following minimum standards shall apply to all fences requiring a fence permit in these areas:
  - (1) Solid Fencing. All solid fencing shall be constructed utilizing standard cedar fencing materials (spruce fencing is prohibited) that are a minimum of ½-inch or greater in thickness. Fences shall be constructed a minimum of six (6) feet in height and a maximum of eight (8) feet in height. Posts, fasteners, and bolts shall be formed from hot dipped galvanized or stainless steel. All cedar pickets shall be placed on the *public side* (*i.e. facing streets, alleys, open space, parks, and/or neighboring properties*). All posts and/or framing shall be placed on the *private side* (*i.e. facing towards the home*) of the fence. All wood fences shall be smooth-finished, free of burs and splinters, and be stained and sealed on both sides of the fence. Painting a fence with oil or latex based paint shall be prohibited. All solid fences shall incorporate a decorative top rail and/or cap detailing the design of the fence.
  - (2) Transparent Fencing.
    - (a) Wrought Iron Fences. All new transparent fencing shall be wrought iron that is a minimum of four (4) feet in height and a maximum of eight (8) feet in height.
    - (b) Chain-Link Fences.
      - (I) New Chain-Link Fences. New chain-link fences shall be prohibited.
      - (II) Replacement of an Existing Chain-Link Fence. Existing chain-link fences maybe replaced with a new vinyl coated, chain-link fence that is a minimum of four (4) feet in height and a maximum of six (6) feet in height. Replacement chain-link fences may only be placed in the location of the existing chain-link fence.
      - (III) Chain-Link Fences in Conjunction with an Accessory Use. Chain-link fences that are integral to the design of an accessory use (e.g. dog run, batting cage, etcetera) maybe be permitted; however, the fence shall be placed a minimum of ten (10) feet from the property lines unless completely screened from adjacent properties, open spaces, rightof-way, and parkland by a structure, fence or solid landscape screen.
  - (3) Special Exceptions. The Planning and Zoning Commission may consider alternative materials that are permitted by <u>Subsection 8.02(B)</u> (e.g. vinyl or split rail fencing) on a case-by-case basis. These exceptions will be subject to the approval criteria and voting requirements stipulated by <u>Section 9.01</u>, <u>Exceptions to the General Standards</u>, of Article XI, <u>Development Applications and Review Procedures</u>.
- (C) Fence Standards for Agricultural and Single-Family Estate Properties. Fences in the Agricultural (AG), Single-Family Estate 1.5 (SFE-1.5), Single-Family Estate 2.0 (SFE-2.0), and Single-Family Estate 4.0 (SFE- 4.0) Districts shall meet all the requirements stipulated for <u>Subsections 8.03(A) & 8.03(B)</u>; however, a metal split-rail or pipe fencing shall be permitted in these districts. Metal split-rail or pipe fencing shall be a minimum of four (4) feet and a maximum of eight (8) feet in height.

(2) Wrought Iron Fence.

Painted or Powder Coated with a Decay Resistant Paint; Top Rail; Bottom Rail.

(3) Masonry Wall.

45 .1