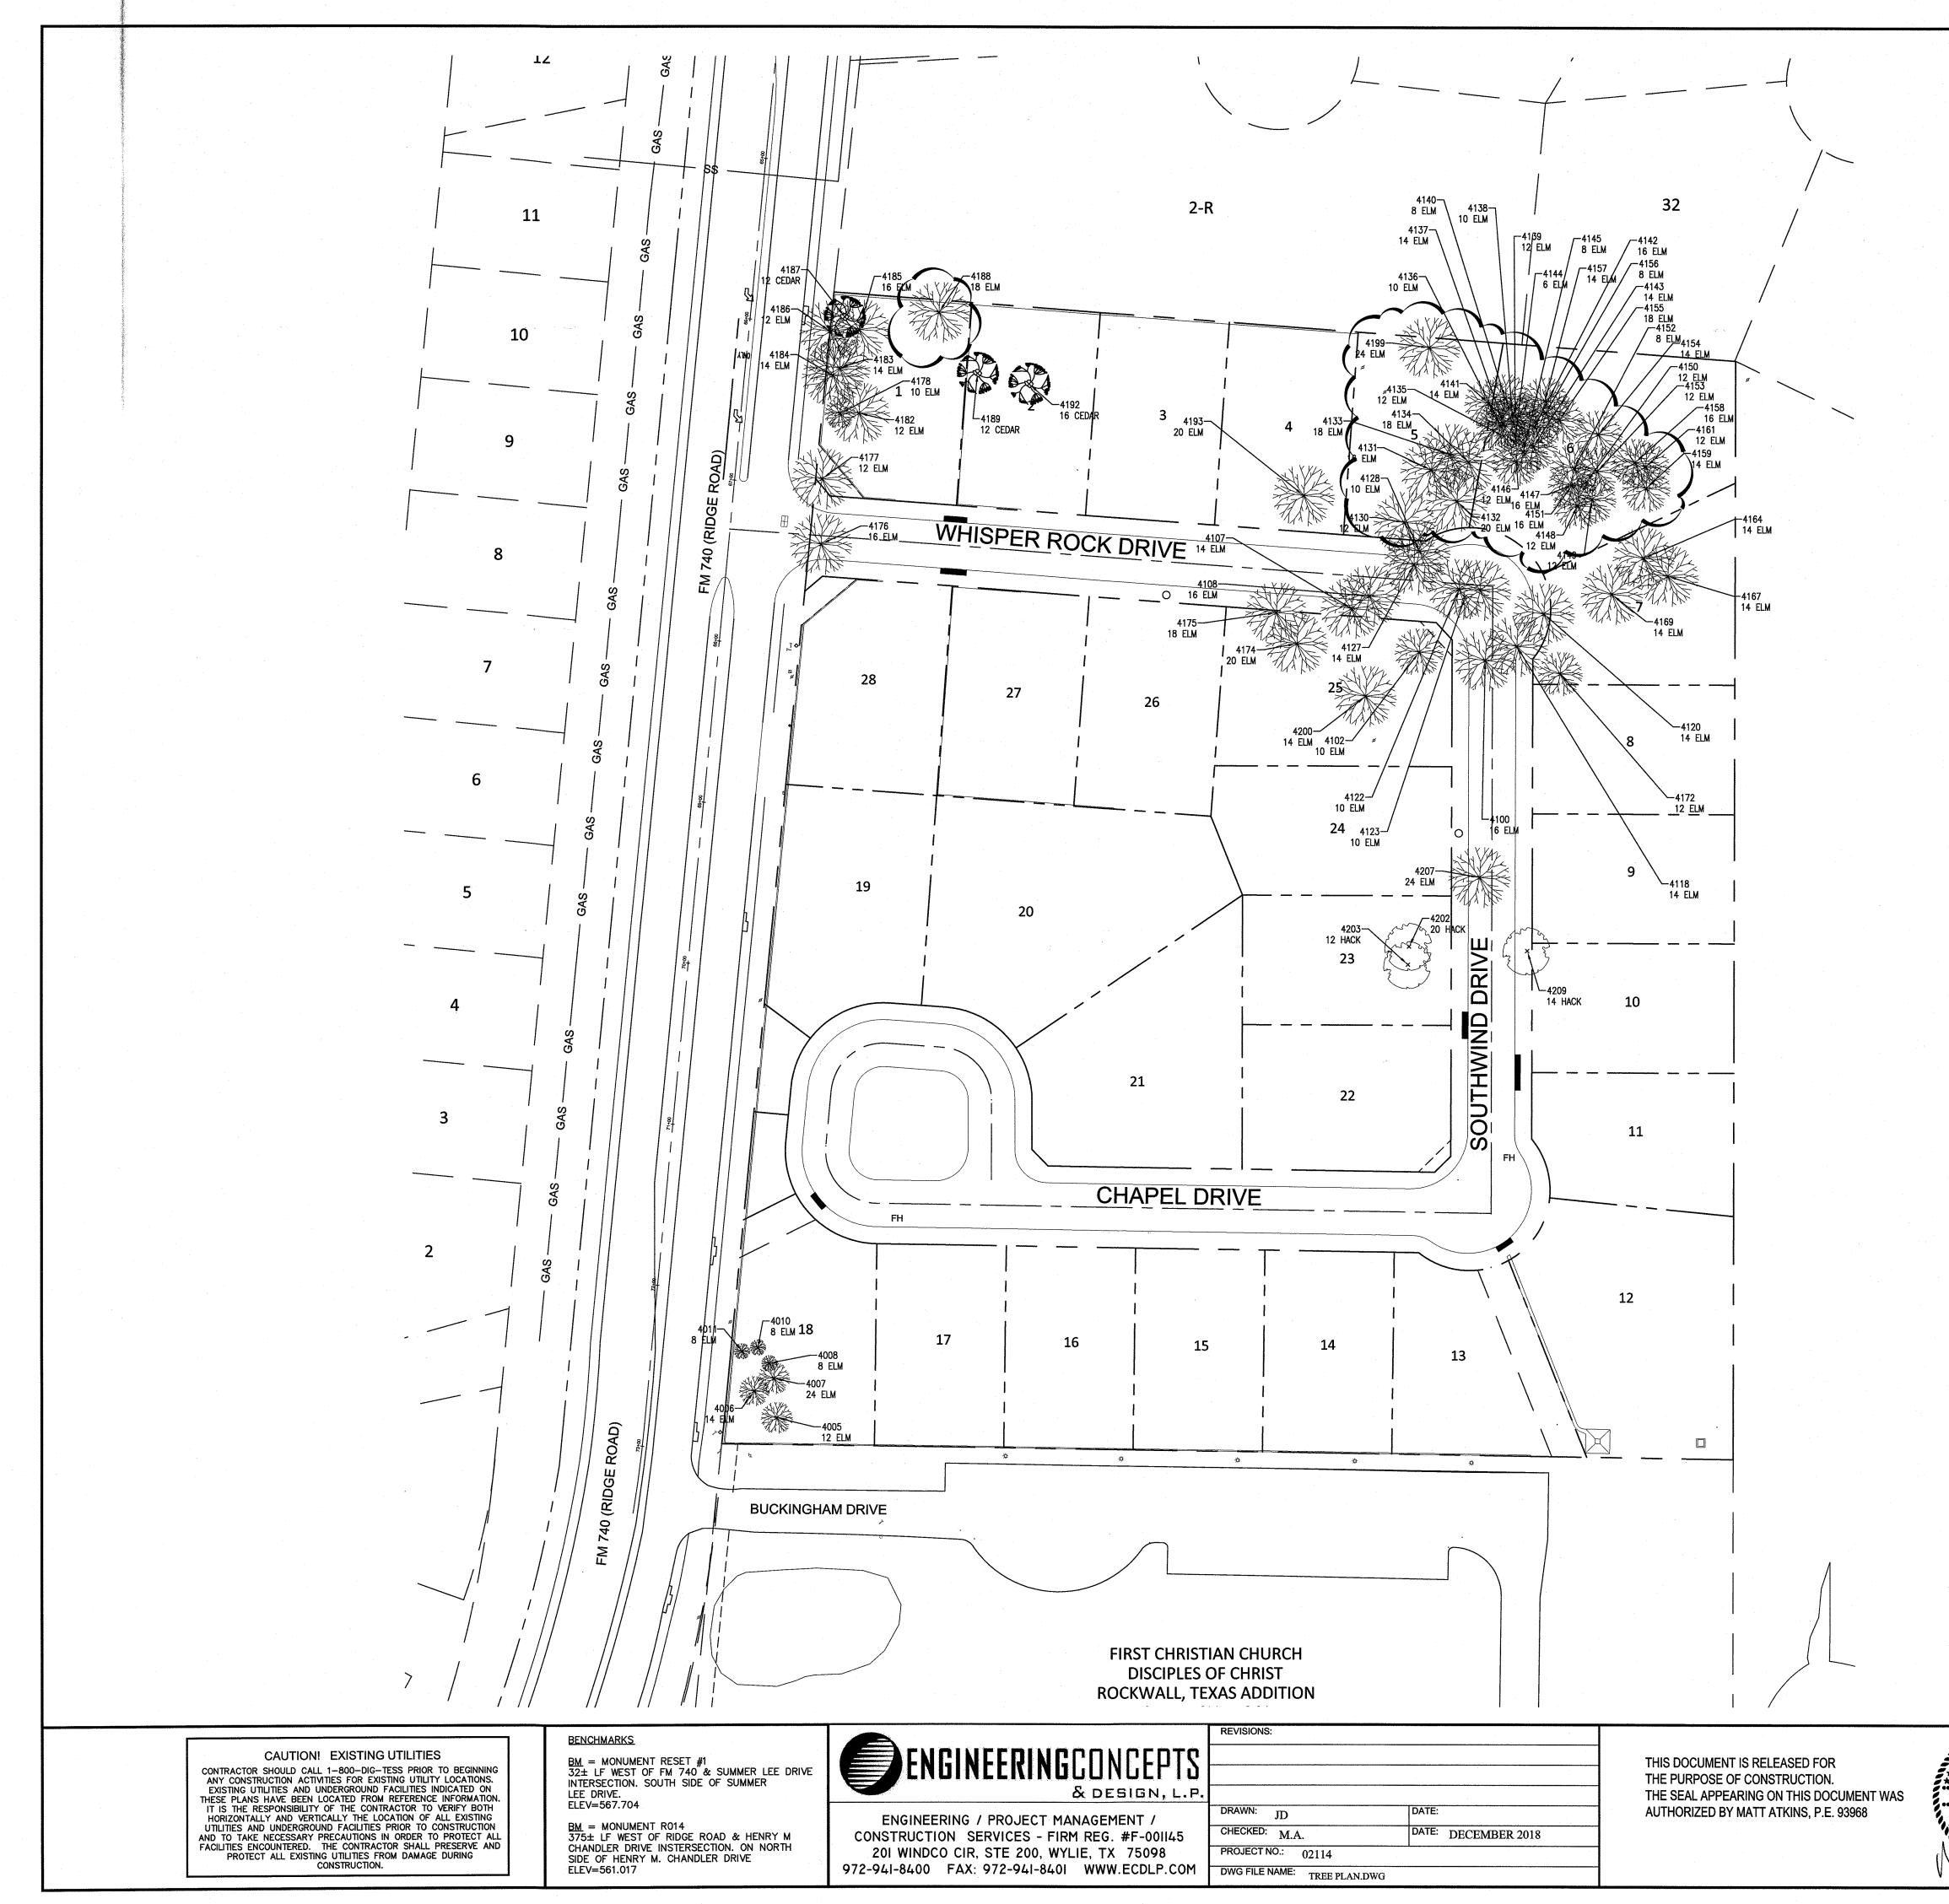

The applicant, Scott Lewis of RRDC, LTD is requesting approval of an amended treescape plan for the Whisper Rock Addition. On December 11, 2018, the Planning and Zoning Commission approved a treescape plan with the final plat [i.e. Case No. P2018-043] for the Whisper Rock Subdivision, which indicated a total of 471-caliper inches of trees would be removed from the site and a total of 472-inches of trees would be replanted with the development. In this case, the mitigation balance was to be satisfied by planting 118 trees within the development (i.e. four [4], four [4] inch caliper trees on each residential lot and six [6] trees in the common areas). According to the approved treescape plan, Lot 33 (which was originally Lot 5) & Lot 6 had approximately 34 Elm trees that were preserved, with the majority of these trees being located on Lot 6. As a note, Lots 1-5 were replatted in September 2019 for the purpose of establishing a franchise easement. This replat effectively changed the lot numbers from Lots 1-5 to Lots 29-33. On November 21, 2019, it was reported to staff that several of the preserved trees (i.e. Primary Protected Trees) had been removed without a permit or without the applicant seeking prior approval. Staff notified the applicant of the violation, and the applicant stated that the trees had been cleared for the purpose of developing the lot. It was the applicants' understanding that these trees had been accounted for in the original mitigation plan. In response to this misunderstanding, the applicant has submitted a revised treescape plan that accounts for the trees that were previously removed, and requests the removal of additional trees for the development of both residential lots. The applicant is requesting to remove a total of 274-caliper inches from both lots (i.e. 240-inches from Lot 6 and 34-inches from Lot 33). With this being said, the total mitigation balance due for the development would be adjusted to 745-inches [i.e. 471-inches approved + 274-inches requested = 745-inches]. To satisfy the mitigation balance, the applicant's treescape plan indicates a total of 186 trees to be planted within the development (i.e. six [6], four [4] inch caliper trees on each residential lot and 21 trees within the common areas).

According to Section 3.4, *Treescape Plan Review Process*, of Article IX, *Tree Preservation*, of the Unified Development Code (UDC), the Planning and Zoning Commission is responsible for reviewing and approving or disapproving *Treescape Plans*. The decision of the Planning and Zoning Commission may be appealed to the City Council. Attached to this memo is the applicant's revised treescape plan indicating the trees to be removed from Lots 5 & 33, and the approved treescape plan from the final plat approval [*i.e. Case No. P2018-043*]. Should the Planning and Zoning Commission have any questions staff will be available at the <u>December 30, 2019</u> meeting.

(12/19/2019 10:30 AM DG)

MIS2019-016; Amended Treescape Plan for Whisper Rock Subdivision

Please address the following comments (M= Mandatory Comments; I = Informational Comments)

I.1 This is a request for the approval of a treescape plan for a0.6303-acre tract of land identified as Lots 6 & 33, Block A, Whisper Rock Addition, City of Rockwall, Rockwall County, Texas, zoned Planned Development District 47 (PD-47) for Single-Family 10 (SF-10) District land uses, situated within the Scenic Overlay (SOV) District, addressed as 1202 & 1206 Whisper Rock Drive.

- 1) Consolidate both lots onto one (1) plan and make the following changes:
- a. Trees to be Removed from Lot6 = 240 inches
- b. Change lot number 5 to 'Lot 33', this was replatted earlier this year.
- c. Mitigation Calculation Table
- i. Primary Protected 478"
- ii. Remove Secondary Protected- not applicable to this plan
- iii. Lot 33 Additional Trees Removed- 34"
- iv. Lot 6 Additional Trees Removed- 240"
- v. Trees = 745" To Be Mitigated
- vi. Development to Plant 186 4" Trees
- vii. 21 Trees in Common Area& 6 Trees Per Lot