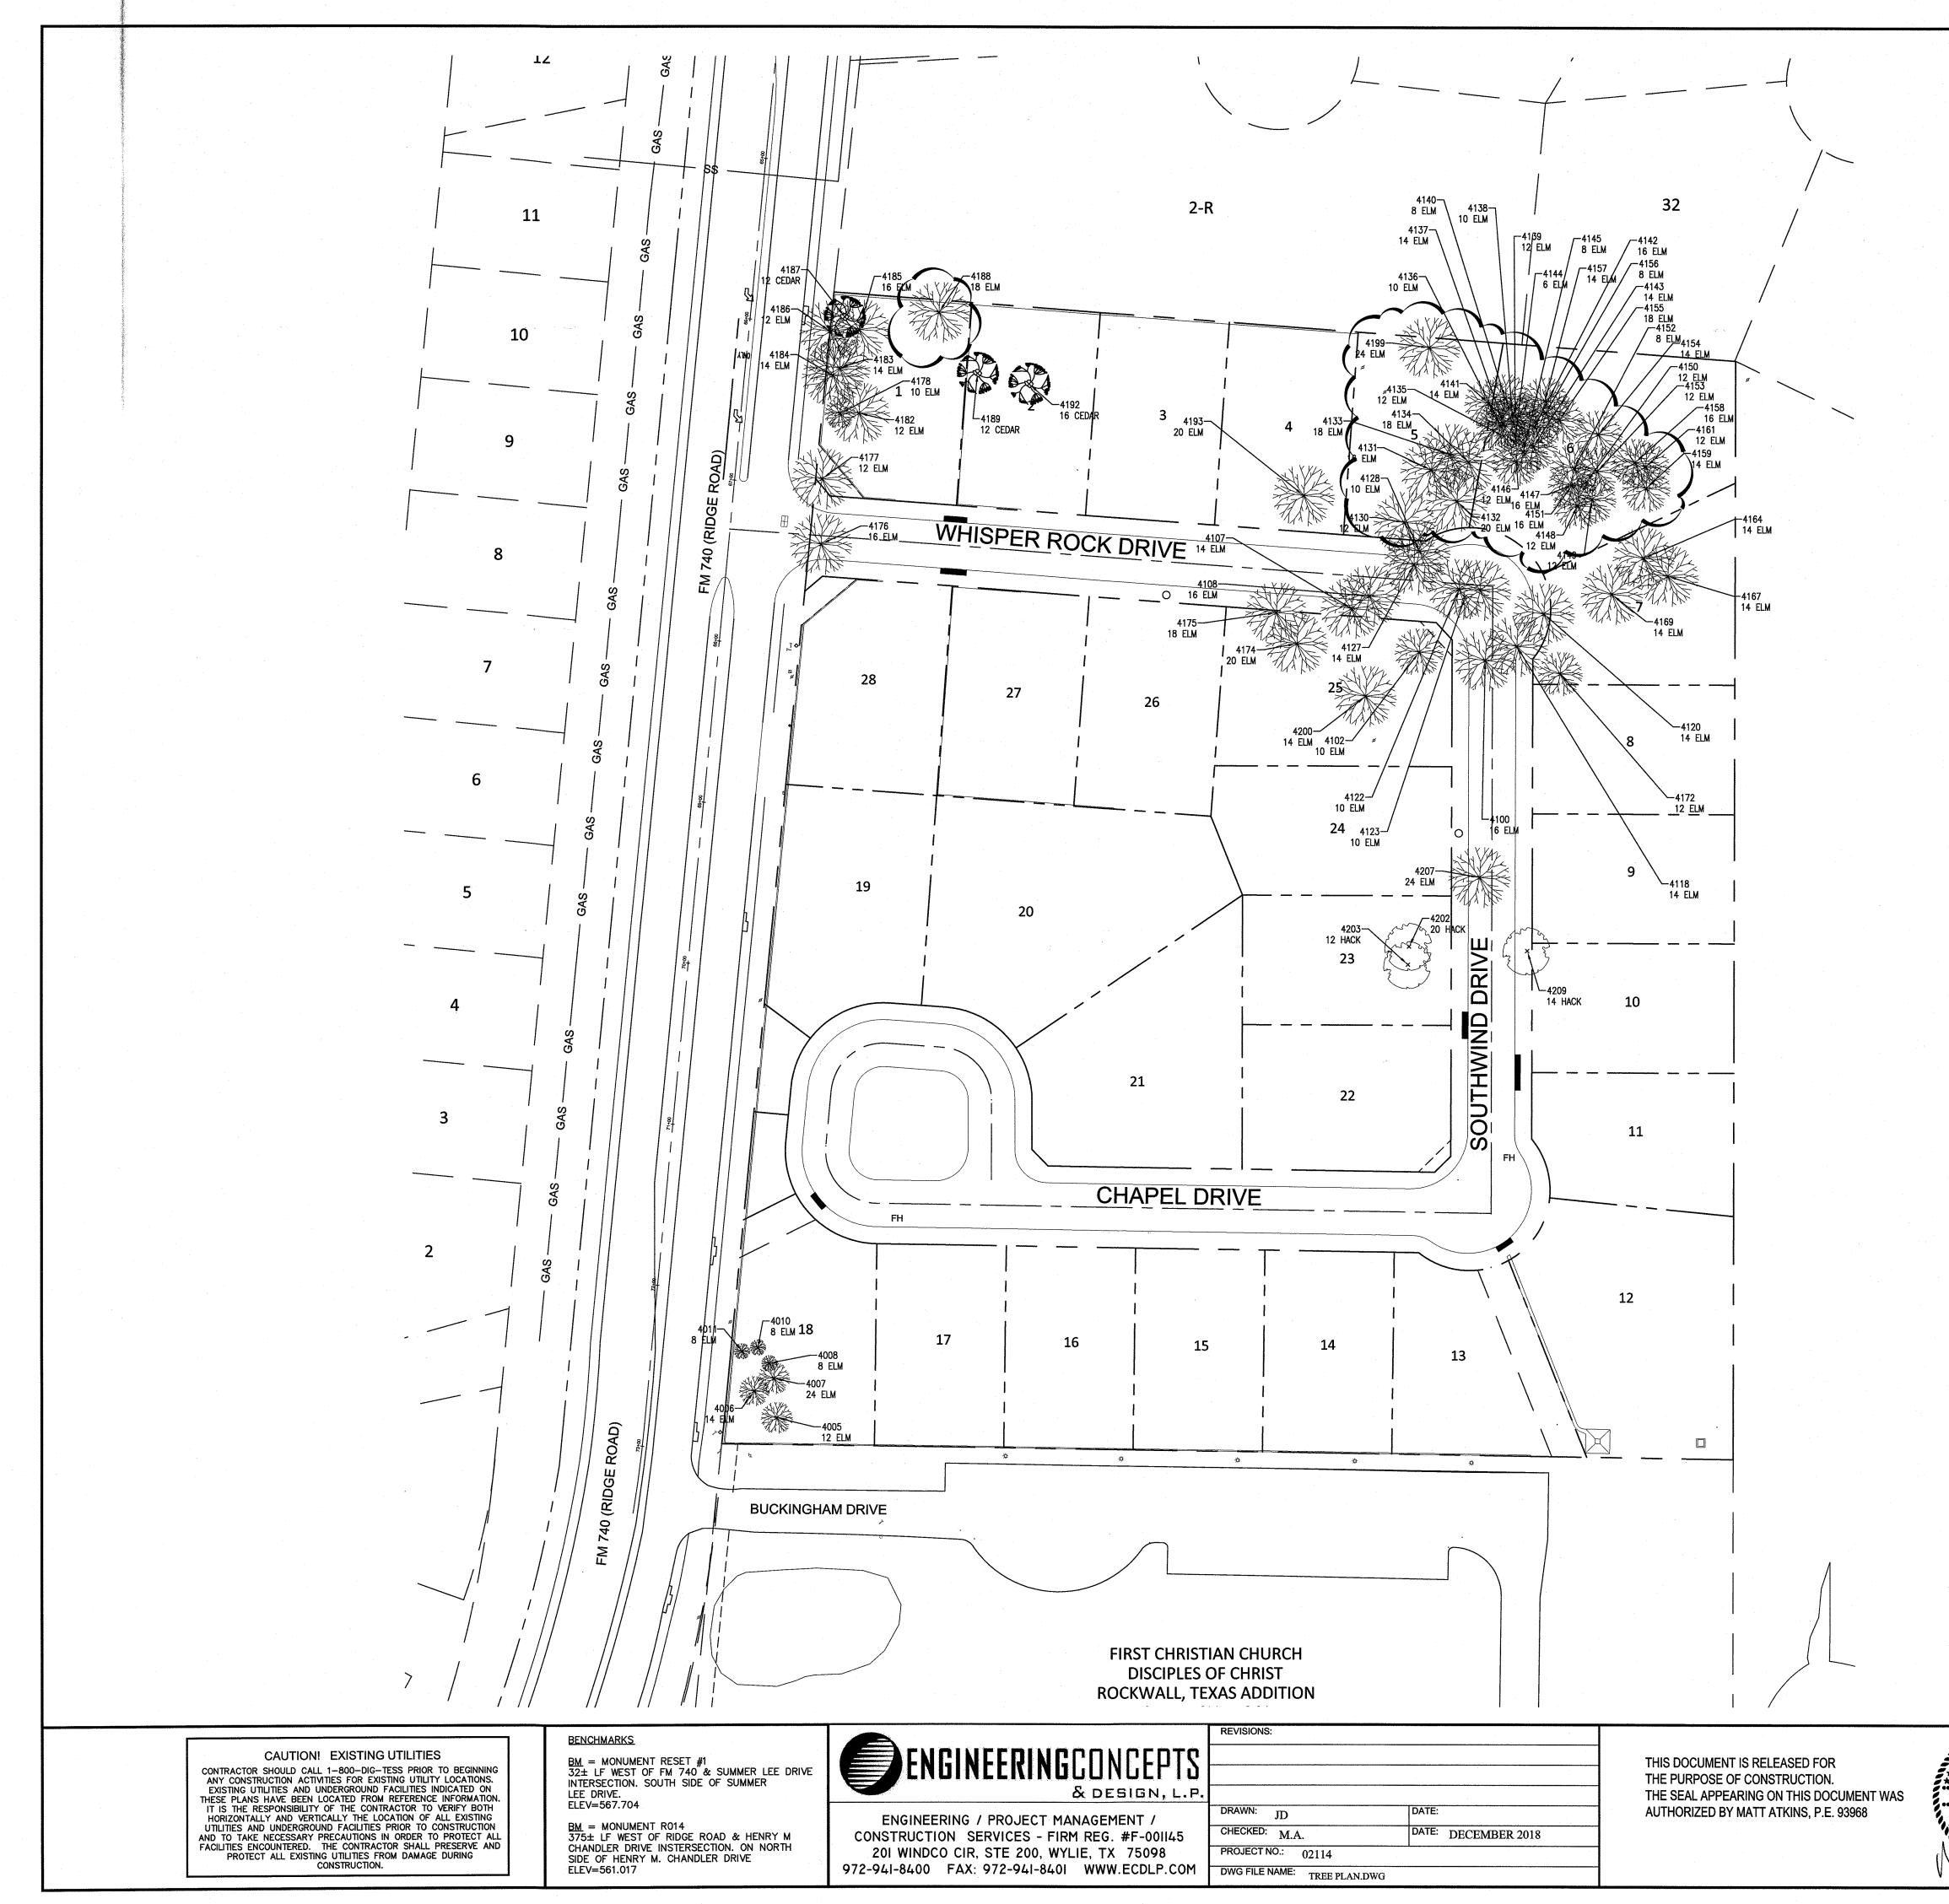

The applicant, Scott Lewis of RRDC, LTD is requesting approval of an amended treescape plan for the Whisper Rock Addition. On December 11, 2018, the Planning and Zoning Commission approved a treescape plan with the final plat [i.e. Case No. P2018-043] for the Whisper Rock Subdivision, which indicated a total of 471-caliper inches of trees would be removed from the site and a total of 472-inches of trees would be replanted with the development. In this case, the mitigation balance was to be satisfied by planting 118 trees within the development (i.e. four [4], four [4] inch caliper trees on each residential lot and six [6] trees in the common areas). According to the approved treescape plan, Lot 33 (which was originally Lot 5) & Lot 6 had approximately 34 Elm trees that were preserved, with the majority of these trees being located on Lot 6. As a note, Lots 1-5 were replatted in September 2019 for the purpose of establishing a franchise easement. This replat effectively changed the lot numbers from Lots 1-5 to Lots 29-33. On November 21, 2019, it was reported to staff that several of the preserved trees (i.e. Primary Protected Trees) had been removed without a permit or without the applicant seeking prior approval. Staff notified the applicant of the violation, and the applicant stated that the trees had been cleared for the purpose of developing the lot. It was the applicants' understanding that these trees had been accounted for in the original mitigation plan. In response to this misunderstanding, the applicant has submitted a revised treescape plan that accounts for the trees that were previously removed, and requests the removal of additional trees for the development of both residential lots. The applicant is requesting to remove a total of 274-caliper inches from both lots (i.e. 240-inches from Lot 6 and 34-inches from Lot 33). With this being said, the total mitigation balance due for the development would be adjusted to 745-inches [i.e. 471-inches approved + 274-inches requested = 745-inches]. To satisfy the mitigation balance, the applicant's treescape plan indicates a total of 186 trees to be planted within the development (i.e. six [6], four [4] inch caliper trees on each residential lot and 21 trees within the common areas).

According to Section 3.4, *Treescape Plan Review Process*, of Article IX, *Tree Preservation*, of the Unified Development Code (UDC), the Planning and Zoning Commission is responsible for reviewing and approving or disapproving *Treescape Plans*. The decision of the Planning and Zoning Commission may be appealed to the City Council. Attached to this memo is the applicant's revised treescape plan indicating the trees to be removed from Lots 5 & 33, and the approved treescape plan from the final plat approval [*i.e. Case No. P2018-043*]. Should the Planning and Zoning Commission have any questions staff will be available at the <u>December 30, 2019</u> meeting.

- 1) Consolidate both lots onto one (1) plan and make the following changes:
- a. Trees to be Removed from Lot6 = 240 inches
- b. Change lot number 5 to 'Lot 33', this was replatted earlier this year.
- c. Mitigation Calculation Table
- i. Primary Protected 478"
- ii. Remove Secondary Protected- not applicable to this plan
- iii. Lot 33 Additional Trees Removed- 34"
- iv. Lot 6 Additional Trees Removed- 240"
- v. Trees = 745" To Be Mitigated
- vi. Development to Plant 186 4" Trees
- vii. 21 Trees in Common Area& 6 Trees Per Lot