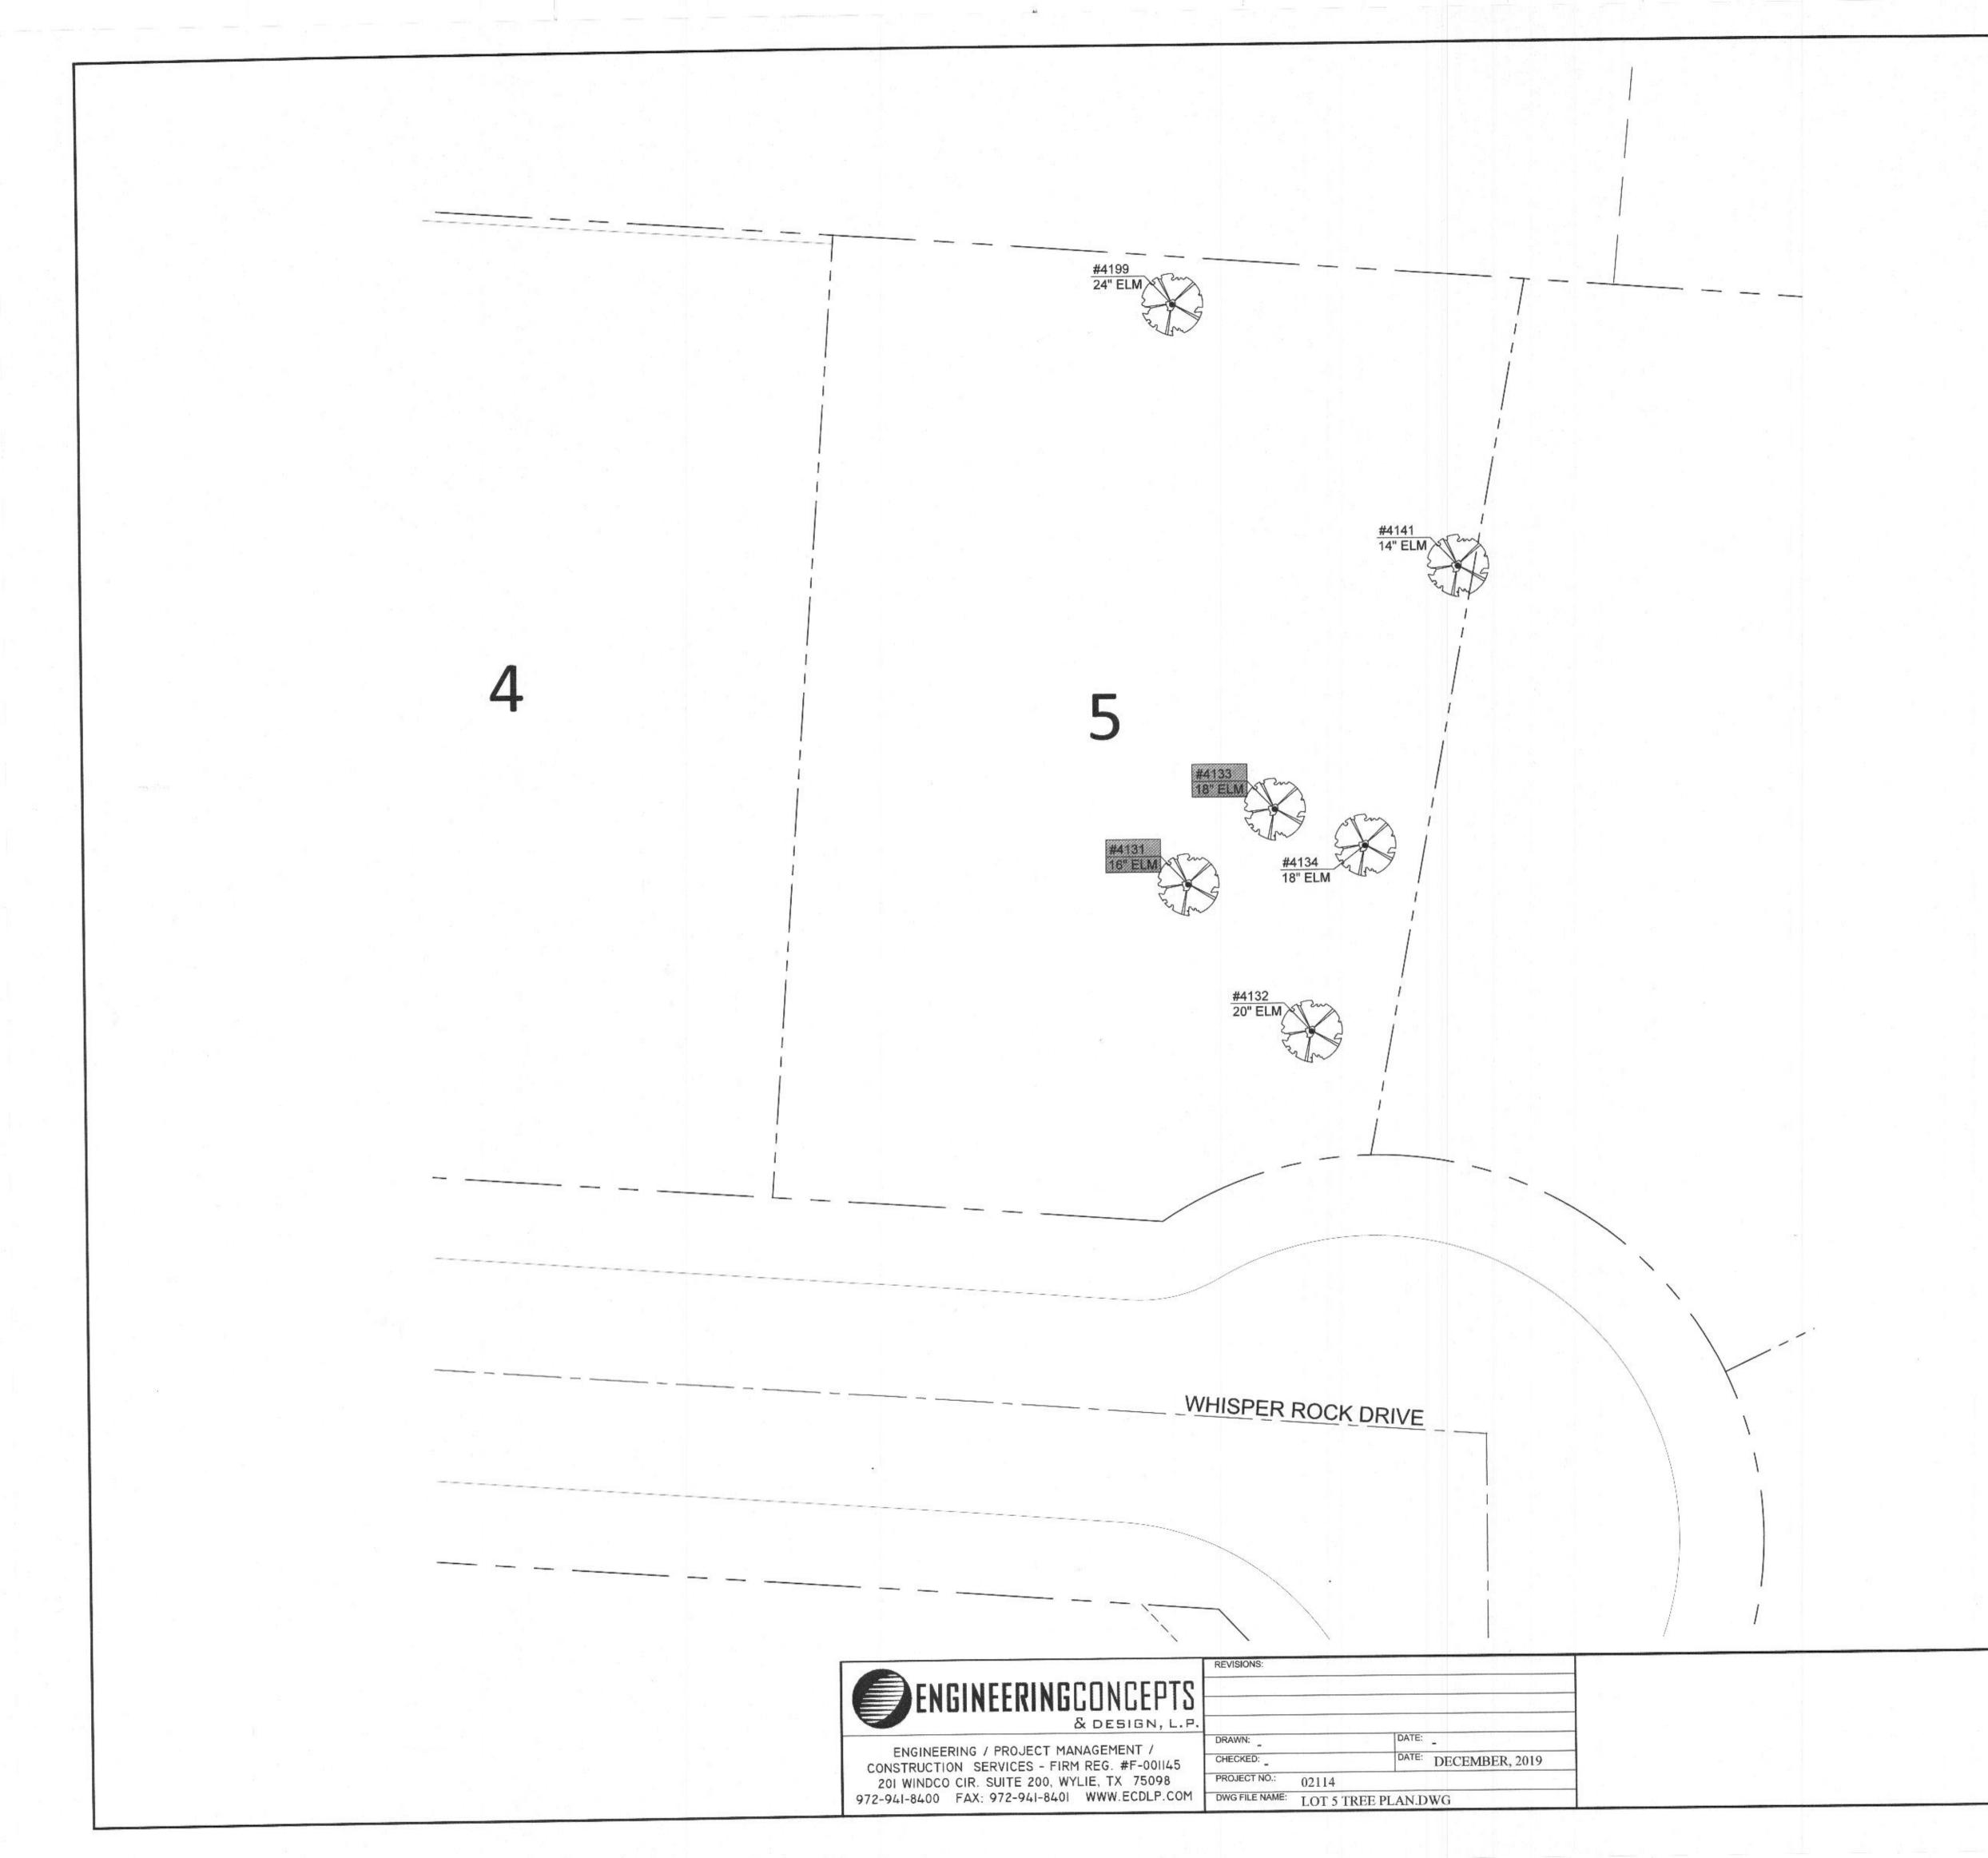

The applicant, Scott Lewis of RRDC, LTD is requesting approval of an amended treescape plan for the Whisper Rock Addition. On December 11, 2018, the Planning and Zoning Commission approved a treescape plan with the final plat [i.e. Case No. P2018-043] for the Whisper Rock Subdivision, which indicated a total of 471-caliper inches of trees would be removed from the site and a total of 472-inches of trees would be replanted with the development. In this case, the mitigation balance was to be satisfied by planting 118 trees within the development (i.e. four [4], four [4] inch caliper trees on each residential lot and six [6] trees in the common areas). According to the approved treescape plan, Lot 33 (which was originally Lot 5) & Lot 6 had approximately 34 Elm trees that were preserved, with the majority of these trees being located on Lot 6. As a note, Lots 1-5 were replatted in September 2019 for the purpose of establishing a franchise easement. This replat effectively changed the lot numbers from Lots 1-5 to Lots 29-33. On November 21, 2019, it was reported to staff that several of the preserved trees (i.e. Primary Protected Trees) had been removed without a permit or without the applicant seeking prior approval. Staff notified the applicant of the violation, and the applicant stated that the trees had been cleared for the purpose of developing the lot. It was the applicants' understanding that these trees had been accounted for in the original mitigation plan. In response to this misunderstanding, the applicant has submitted a revised treescape plan that accounts for the trees that were previously removed, and requests the removal of additional trees for the development of both residential lots. The applicant is requesting to remove a total of 274-caliper inches from both lots (i.e. 240-inches from Lot 6 and 34-inches from Lot 33). With this being said, the total mitigation balance due for the development would be adjusted to 745-inches [i.e. 471-inches approved + 274-inches requested = 745-inches]. To satisfy the mitigation balance, the applicant's treescape plan indicates a total of 186 trees to be planted within the development (i.e. six [6], four [4] inch caliper trees on each residential lot and 21 trees within the common areas).

- 1) Consolidate both lots onto one (1) plan and make the following changes:
- a. Trees to be Removed from Lot6 = 240 inches
- b. Change lot number 5 to 'Lot 33', this was replatted earlier this year.
- c. Mitigation Calculation Table
- i. Primary Protected 478"
- ii. Remove Secondary Protected- not applicable to this plan
- iii. Lot 33 Additional Trees Removed- 34"
- iv. Lot 6 Additional Trees Removed- 240"
- v. Trees = 745" To Be Mitigated
- vi. Development to Plant 186 4" Trees
- vii. 21 Trees in Common Area& 6 Trees Per Lot