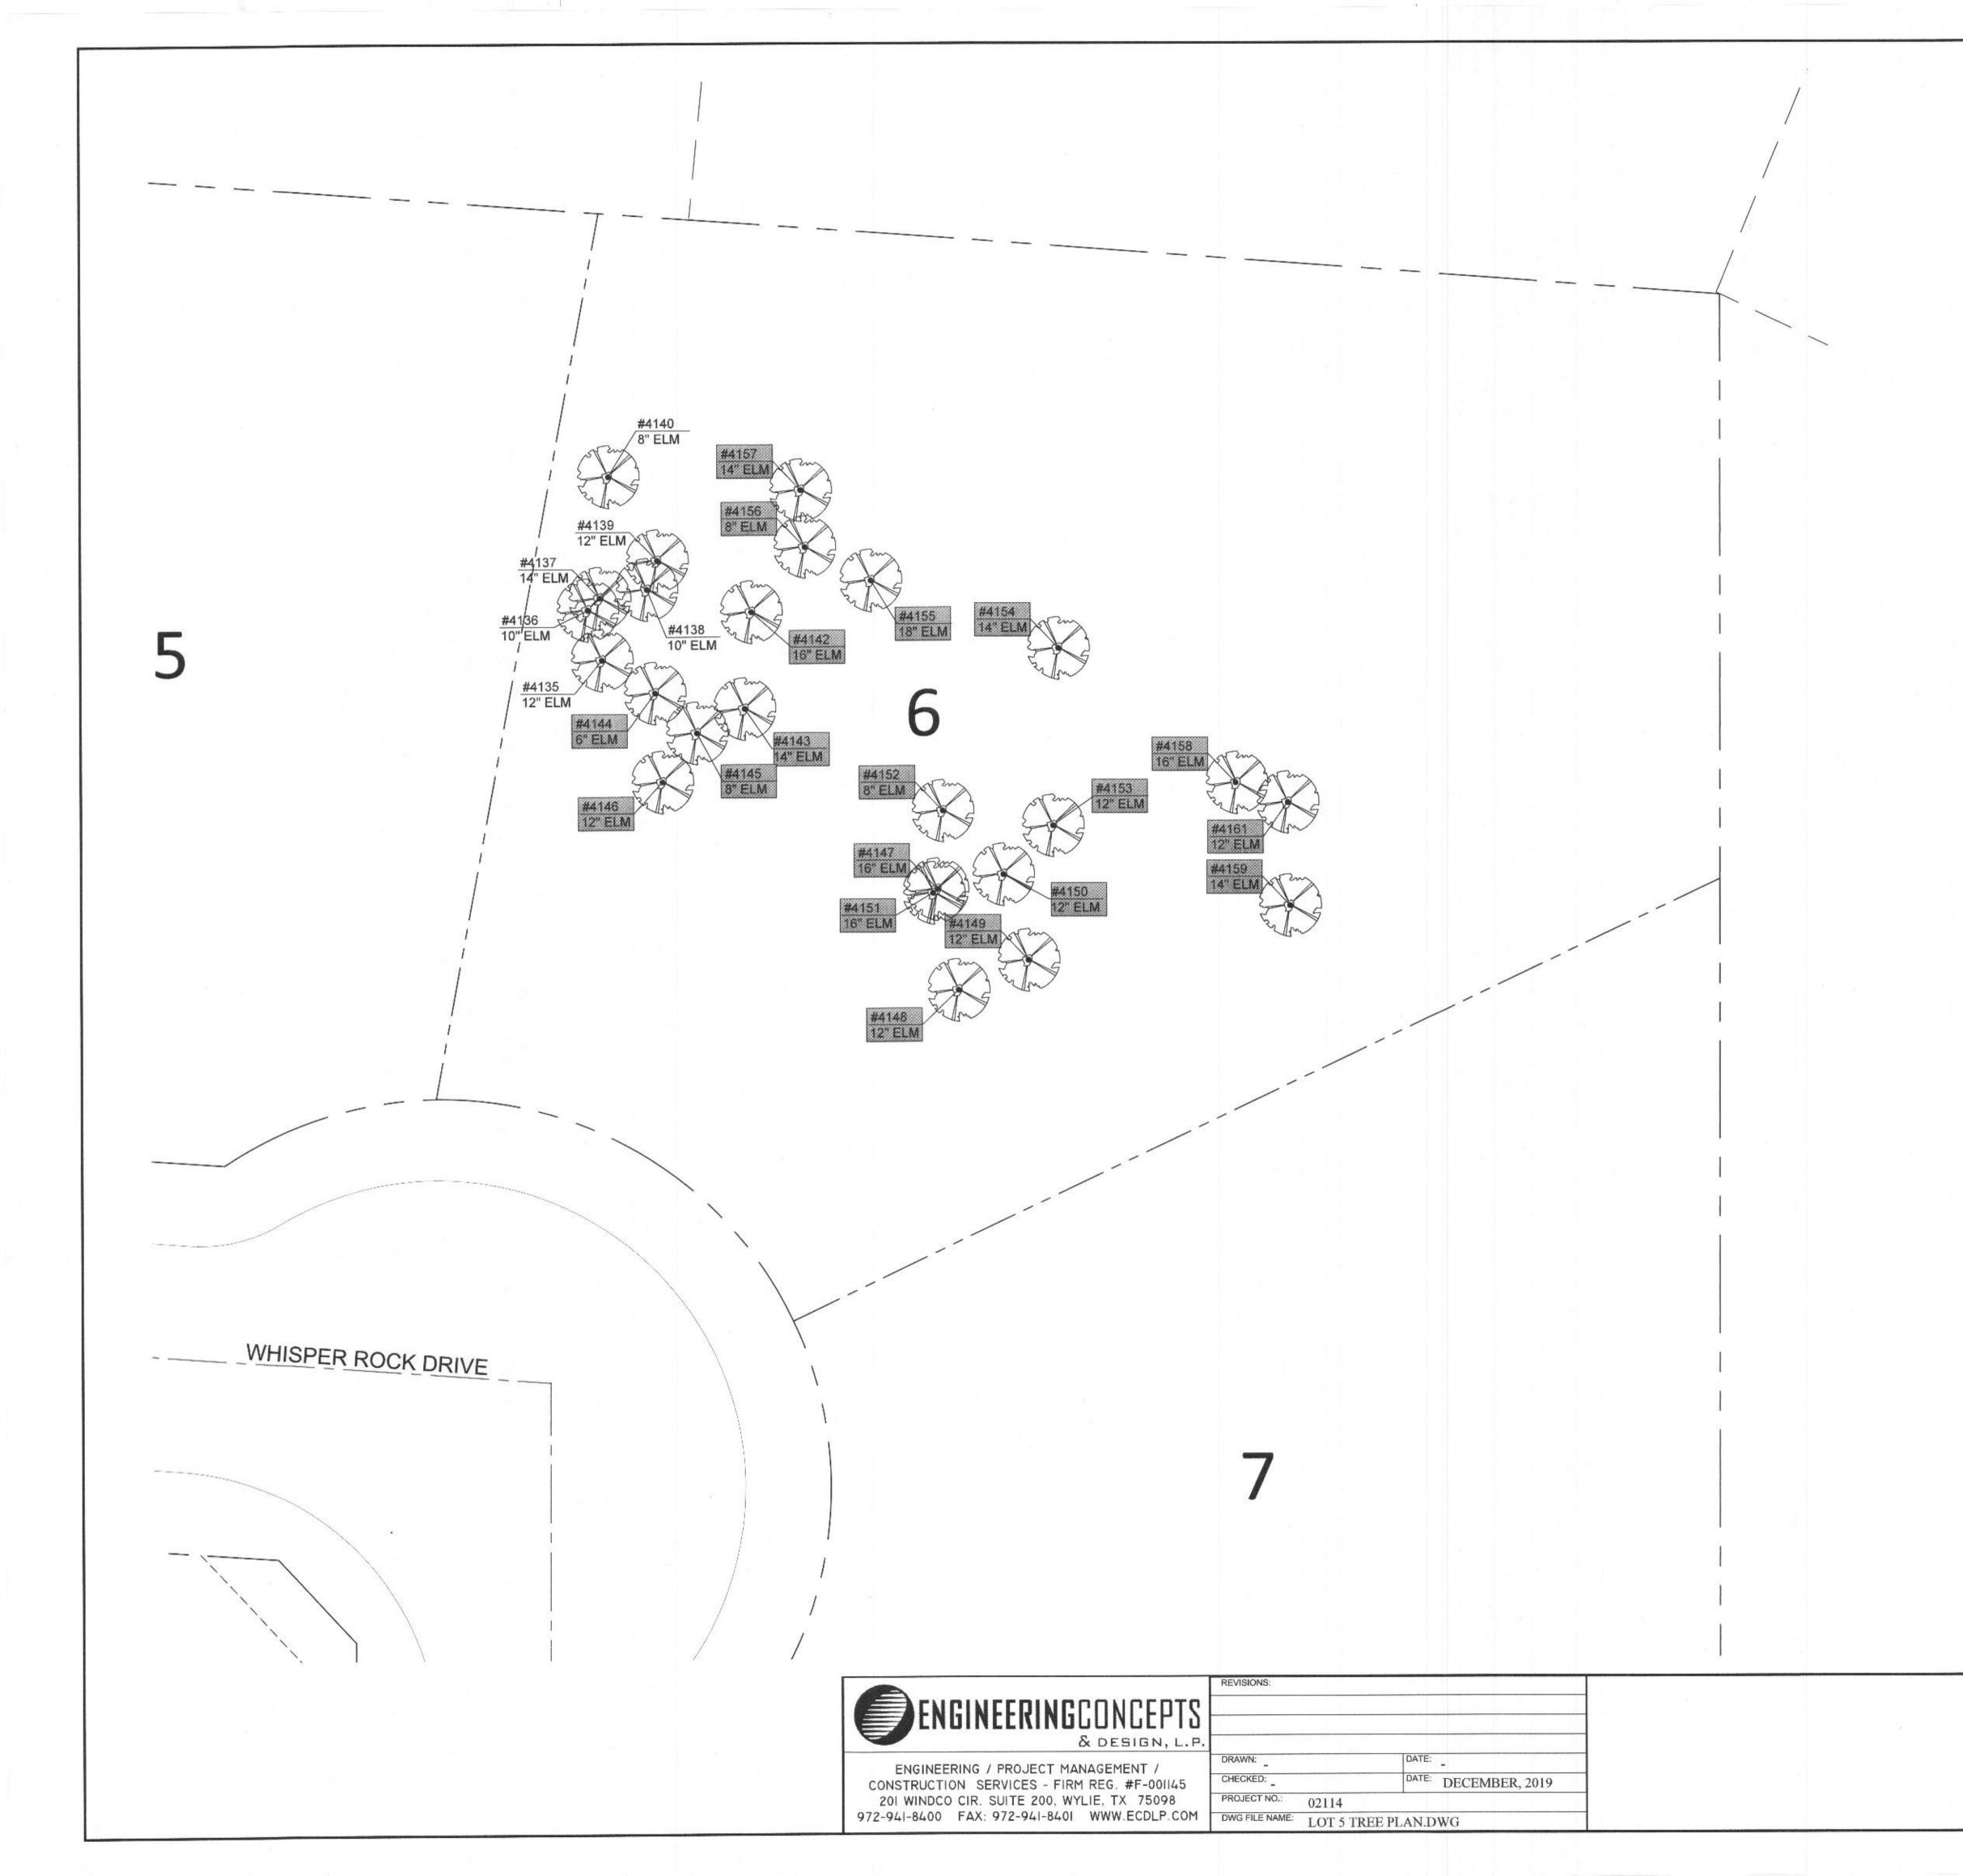

The applicant, Scott Lewis of RRDC, LTD is requesting approval of an amended treescape plan for the Whisper Rock Addition. On December 11, 2018, the Planning and Zoning Commission approved a treescape plan with the final plat [i.e. Case No. P2018-043] for the Whisper Rock Subdivision, which indicated a total of 471-caliper inches of trees would be removed from the site and a total of 472-inches of trees would be replanted with the development. In this case, the mitigation balance was to be satisfied by planting 118 trees within the development (i.e. four [4], four [4] inch caliper trees on each residential lot and six [6] trees in the common areas). According to the approved treescape plan, Lot 33 (which was originally Lot 5) & Lot 6 had approximately 34 Elm trees that were preserved, with the majority of these trees being located on Lot 6. As a note, Lots 1-5 were replatted in September 2019 for the purpose of establishing a franchise easement. This replat effectively changed the lot numbers from Lots 1-5 to Lots 29-33. On November 21, 2019, it was reported to staff that several of the preserved trees (i.e. Primary Protected Trees) had been removed without a permit or without the applicant seeking prior approval. Staff notified the applicant of the violation, and the applicant stated that the trees had been cleared for the purpose of developing the lot. It was the applicants' understanding that these trees had been accounted for in the original mitigation plan. In response to this misunderstanding, the applicant has submitted a revised treescape plan that accounts for the trees that were previously removed, and requests the removal of additional trees for the development of both residential lots. The applicant is requesting to remove a total of 274-caliper inches from both lots (i.e. 240-inches from Lot 6 and 34-inches from Lot 33). With this being said, the total mitigation balance due for the development would be adjusted to 745-inches [i.e. 471-inches approved + 274-inches requested = 745-inches]. To satisfy the mitigation balance, the applicant's treescape plan indicates a total of 186 trees to be planted within the development (i.e. six [6], four [4] inch caliper trees on each residential lot and 21 trees within the common areas).

According to Section 3.4, *Treescape Plan Review Process*, of Article IX, *Tree Preservation*, of the Unified Development Code (UDC), the Planning and Zoning Commission is responsible for reviewing and approving or disapproving *Treescape Plans*. The decision of the Planning and Zoning Commission may be appealed to the City Council. Attached to this memo is the applicant's revised treescape plan indicating the trees to be removed from Lots 5 & 33, and the approved treescape plan from the final plat approval [*i.e. Case No. P2018-043*]. Should the Planning and Zoning Commission have any questions staff will be available at the <u>December 30, 2019</u> meeting.

- 1) Consolidate both lots onto one (1) plan and make the following changes:
- a. Trees to be Removed from Lot6 = 240 inches
- b. Change lot number 5 to 'Lot 33', this was replatted earlier this year.
- c. Mitigation Calculation Table
- i. Primary Protected 478"
- ii. Remove Secondary Protected- not applicable to this plan
- iii. Lot 33 Additional Trees Removed- 34"
- iv. Lot 6 Additional Trees Removed- 240"
- v. Trees = 745" To Be Mitigated
- vi. Development to Plant 186 4" Trees
- vii. 21 Trees in Common Area& 6 Trees Per Lot