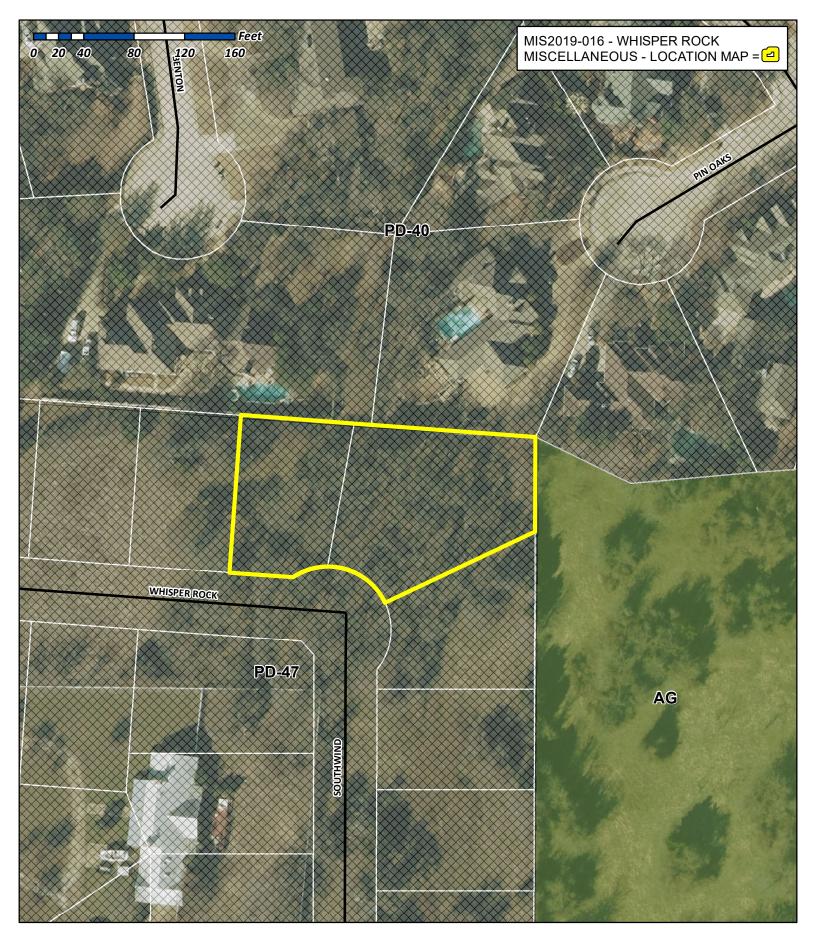

(12/19/2019 10:30 AM DG)

MIS2019-016; Amended Treescape Plan for Whisper Rock Subdivision

Please address the following comments (M= Mandatory Comments; I = Informational Comments)

I.1 This is a request for the approval of a treescape plan for a0.6303-acre tract of land identified as Lots 6 & 33, Block A, Whisper Rock Addition, City of Rockwall, Rockwall County, Texas, zoned Planned Development District 47 (PD-47) for Single-Family 10 (SF-10) District land uses, situated within the Scenic Overlay (SOV) District, addressed as 1202 & 1206 Whisper Rock Drive.

1.4 This project is subject to all requirements stipulated by the Unified Development Code(UDC), Planned Development District No. 47 (PD-47), and the Tree Preservation Standards of Article IX, that are applicable to the subject property.