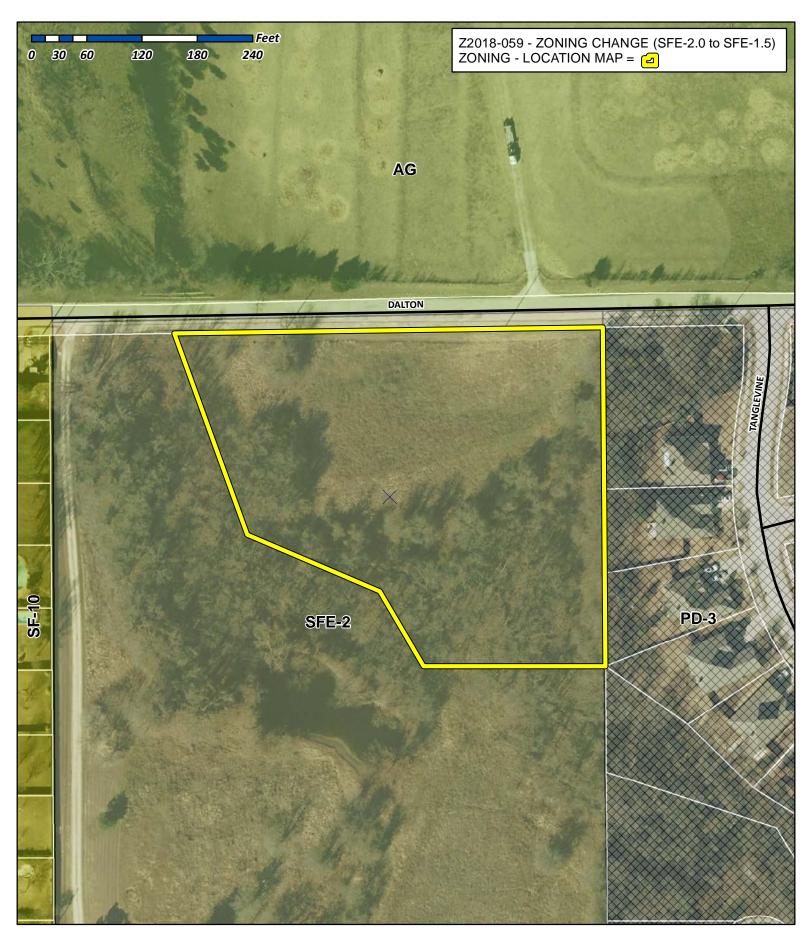

NDATIONS:**

Should the City Council approve the change in zoning, staff would recommend the following conditions of approval:

1) Any construction or building necessary to complete this change in zoning request must conform to the requirements set forth by the UDC, the International Building Code, the Rockwall Municipal Code of Ordinances, city adopted engineering and fire codes and with all other applicable regulatory requirements administered and/or enforced by the state and federal government.

#### **PLANNING AND ZONING COMMISSION:**

On January 15, 2019, the Planning and Zoning Commission's motion to recommend approval of the zoning change from a Single-Family Estate 2.0 (SFE-2.0) District to a Single-Family 1.5 (SFE-1.5) District with staff recommendations passed by a vote of 7-0.





# City of Rockwall

Planning & Zoning Department 385 S. Goliad Street Rockwall, Texas 75032 (P): (972) 771-7745 (W): www.rockwall.com The City of Rockwall GIS maps are continually under development and therefore subject to change without notice. While we endeavor to provide timely and accurate information, we make no guarantees. The City of Rockwall makes no warranty, express or implied, including warranties of merchantability and fitness for a particular purpose. Use of the information is the sole responsibility of the user.





## City of Rockwall

Planning & Zoning Department 385 S. Goliad Street Rockwall, Texas 75087 (P): (972) 771-7745 (W): www.rockwall.com The City of Rockwall GIS maps are continually under development and therefore subject to change without notice. While we end