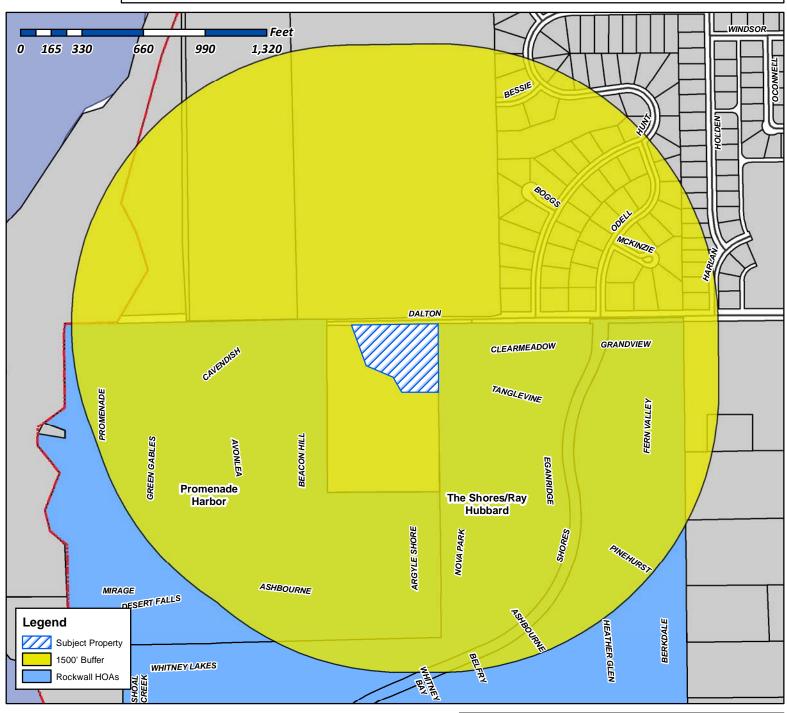

e timely and accurate information, we make no guarantees. The City of Rockwall makes no warranty, express or implied, including warranties of merchantability and fitness for a particular purpose. Use of the information is the sole responsibility of the user.





## City of Rockwall

Planning & Zoning Department 385 S. Goliad Street Rockwall, Texas 75087 (P): (972) 771-7745 (W): www.rockwall.com The City of Rockwall GIS maps are continually under development and therefore subject to change without notice. While we endeavor to provide timely and accurate information, we make no guarantees. The City of Rockwall makes no warranty, express or implied, including warranties of merchantability and fitness for a particular purpose. Use of the information is the sole responsibility of the user.





**Case Number: Z2018-059** 

Case Name: Zoning Change (SFE-2.0 to SFE-1.5)

Case Type: Zoning

Zoning: SFE-2 District
Case Address: 1085 Dalton Road

Date Created: 12/17/2018

For Questions on this Case Call (972) 771-7745



From: Morales, Laura

To:

Cc: Miller, Ryan; Gonzales, David; Brooks, Korey

**Subject:** Neighborhood Noification Program: Notice of zoning request

**Date:** Friday, December 28, 2018 2:46:40 PM

Attachments: PUBLIC NOTICE.pdf

Z2018-059 HOA Map.pdf

#### To whom it may concern:

Per your participation in the Neighborhood Notification Program, you are receiving this notification to inform your organization and residents of a request for a zoning change that lies within 1,500 feet of the boundaries of your neighborhood or subdivision. As the primary contact for the