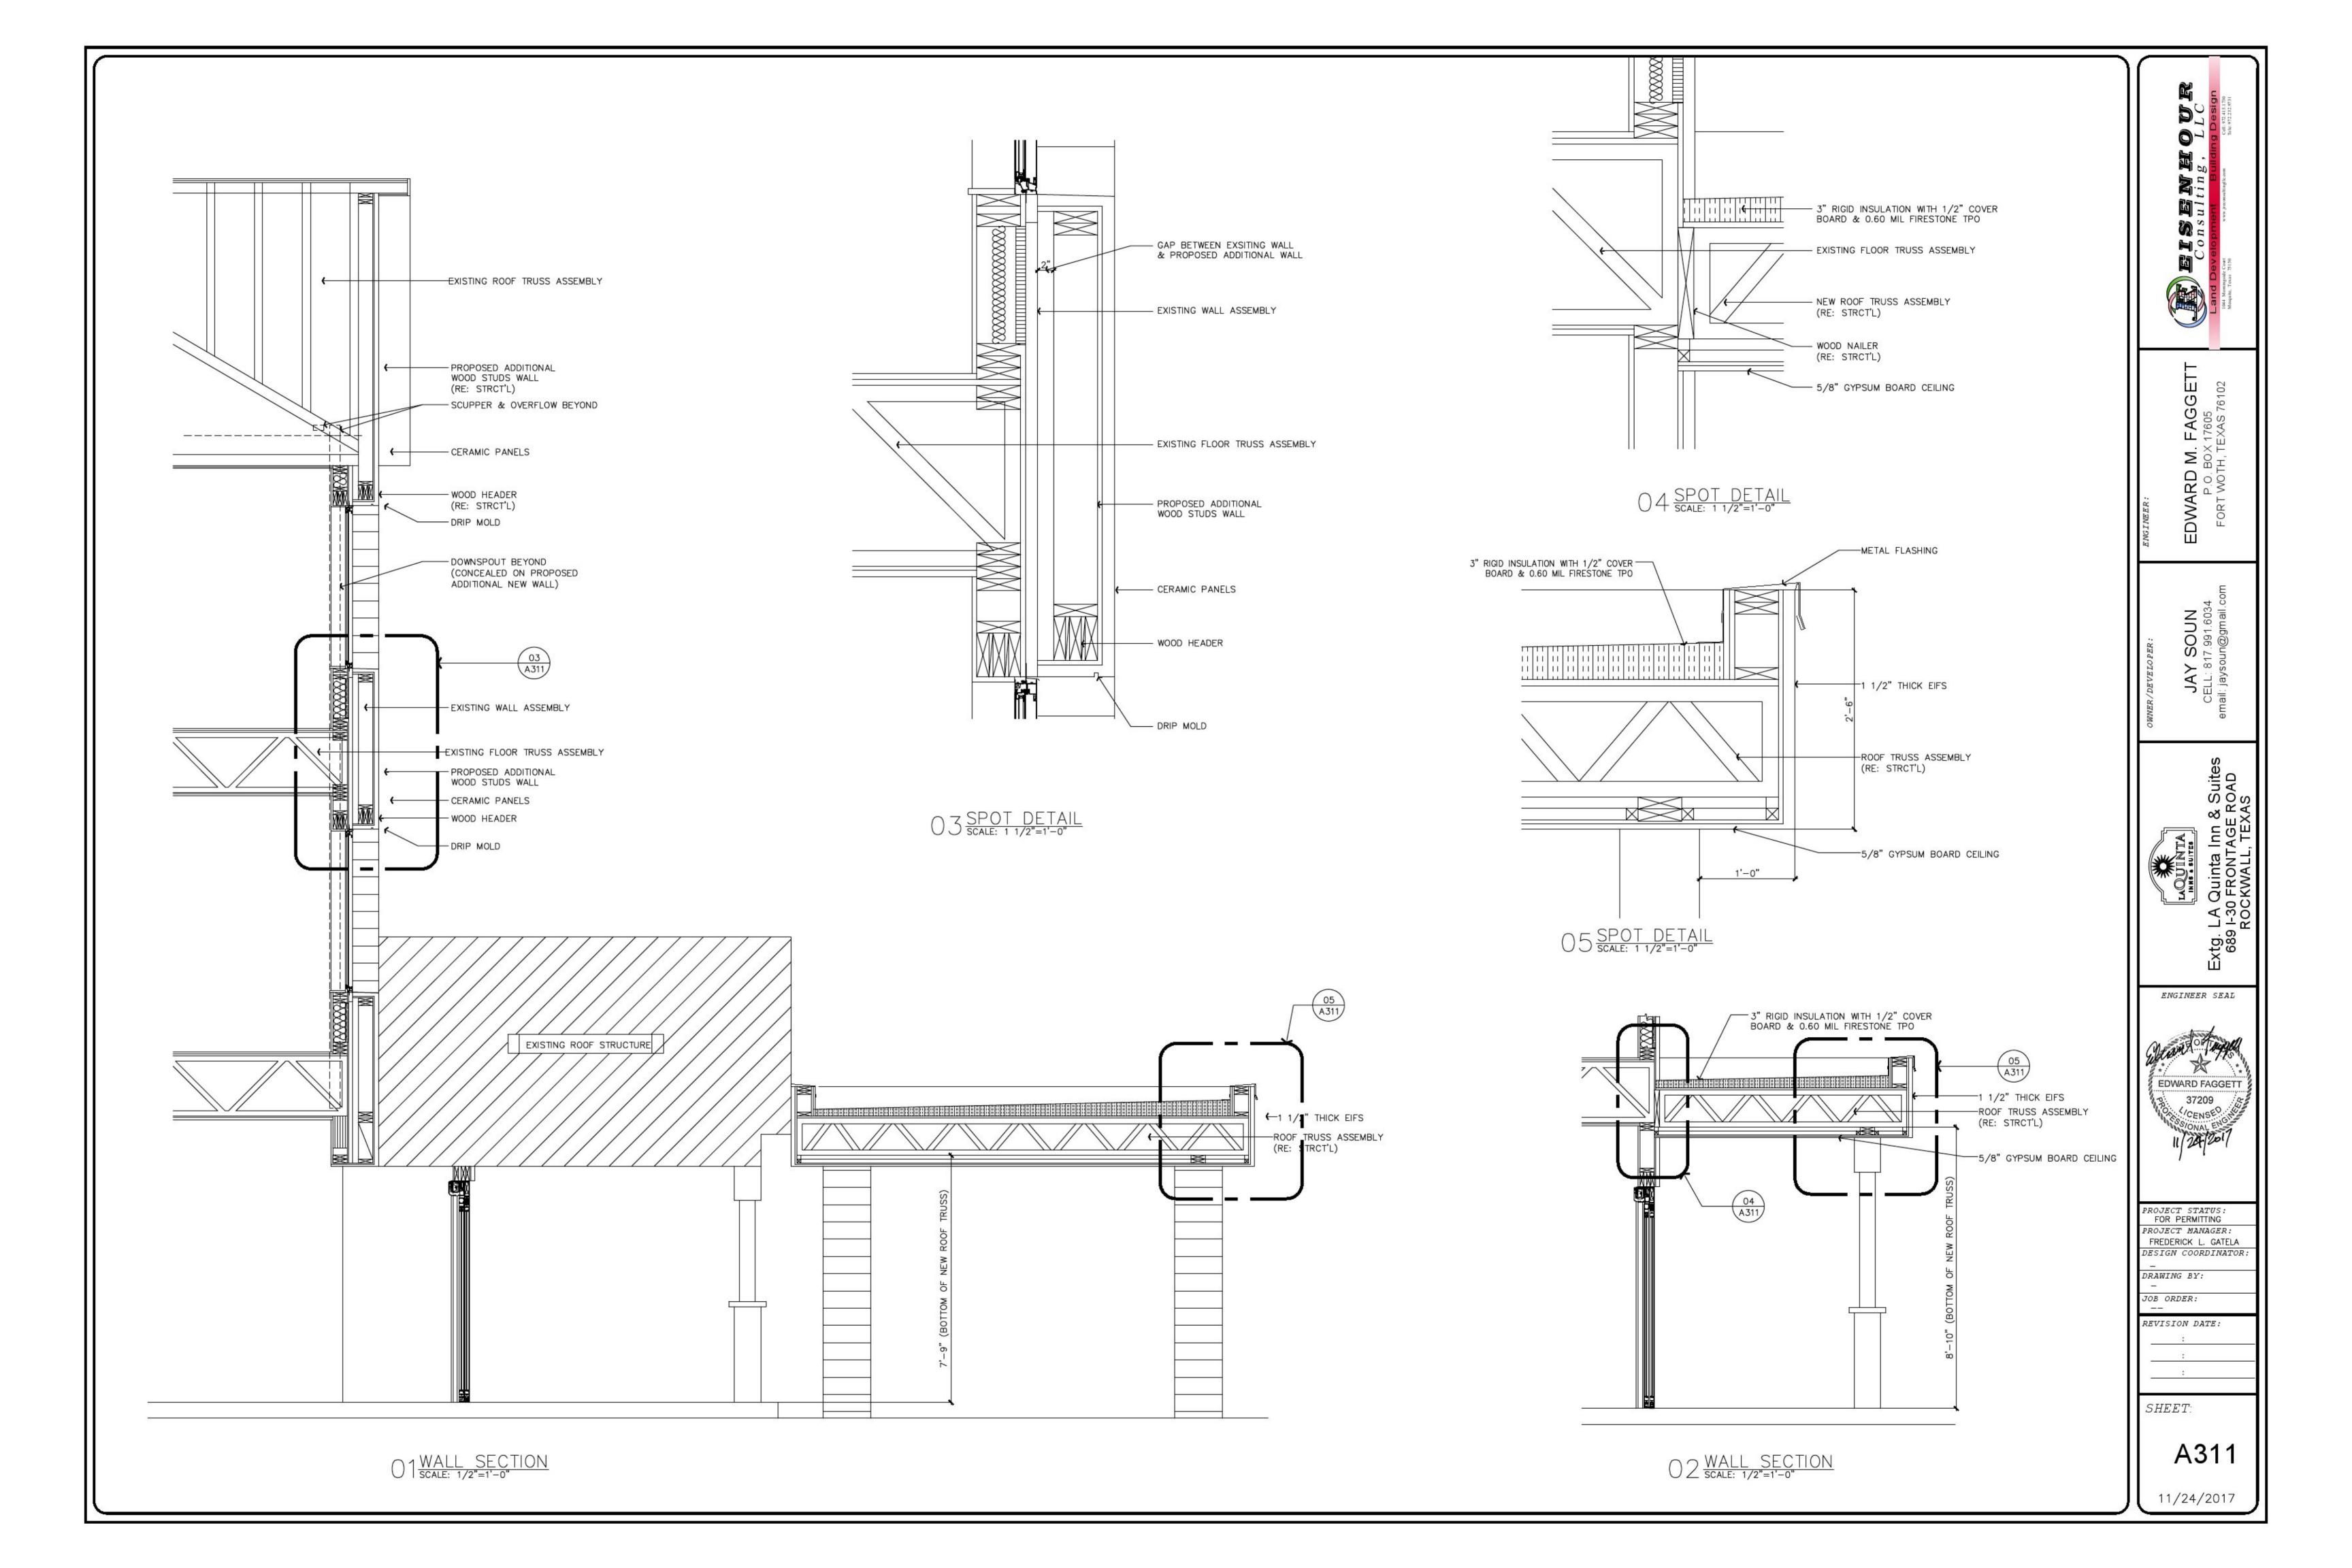

ENGINEER SEAL

PROJECT STATUS:
FOR PERMITTING
PROJECT MANAGER:
FREDERICK L. GATELA
DESIGN COORDINATOR:

DRAWING BY:

REVISION DATE:

A220

11/24/2017