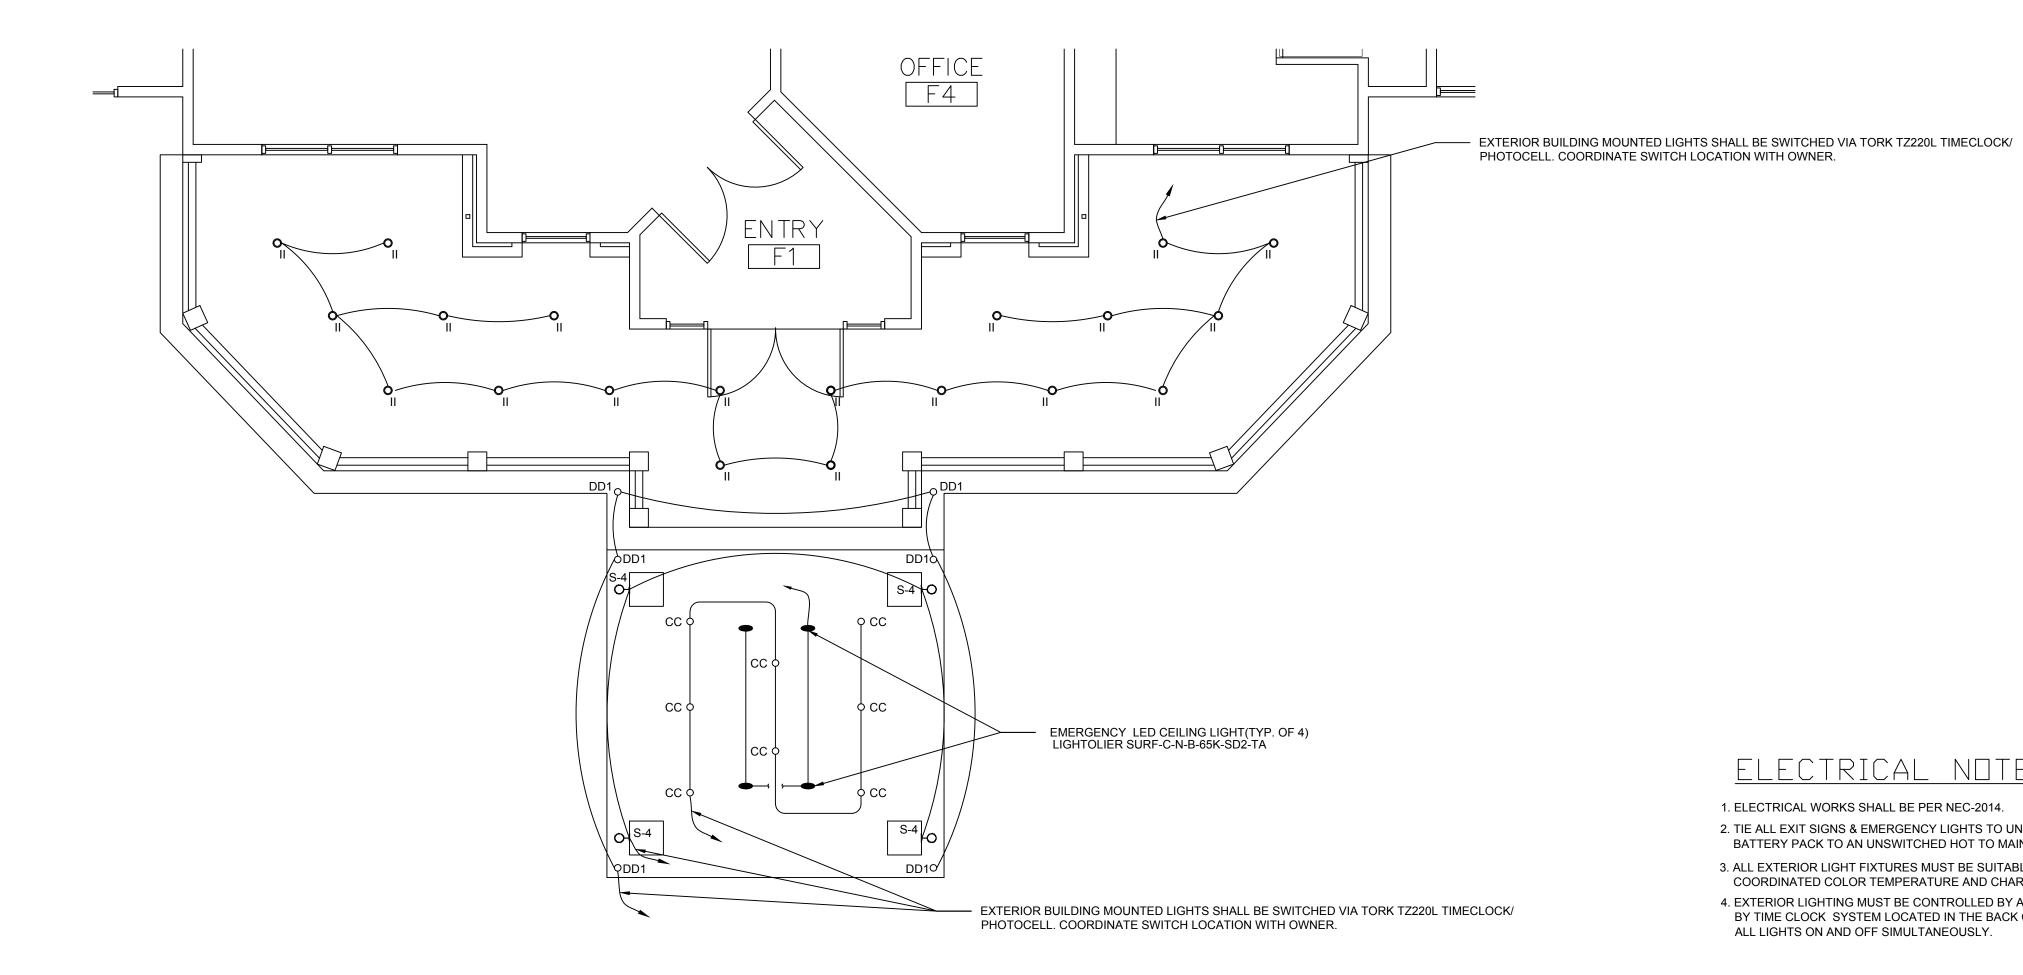

## <u>ELECTRICAL NOTES:</u>

1. ELECTRICAL WORKS SHALL BE PER NEC-2014.

2. TIE ALL EXIT SIGNS & EMERGENCY LIGHTS TO UNSWITCHED CIRCUIT & PROVIDE AN EMERGENCY BATTERY PACK TO AN UNSWITCHED HOT TO MAINTAIN CHARGE TO THE BATTERY BALLAST.

3. ALL EXTERIOR LIGHT FIXTURES MUST BE SUITABLE FOR OUTDOOR INSTALLATION AND MUST HAVE

COORDINATED COLOR TEMPERATURE AND CHARACTERISTICS.

4. EXTERIOR LIGHTING MUST BE CONTROLLED BY A PHOTOCELL WITH A MANUAL OVERRIDE SWITCH, BY TIME CLOCK SYSTEM LOCATED IN THE BACK OF HOUSE AREA. THE CONTROL SYSTEM MUST SWITCH ALL LIGHTS ON AND OFF SIMULTANEOUSLY.

| LAMPS (QTY. / TYPE) | FIXTURE (INPUT WATTS) | <u>VOLTS</u> | BALLAST    | MOUNTING | REMARKS                                 |
|---------------------|-----------------------|--------------|------------|----------|-----------------------------------------|
|                     |                       |              |            |          |                                         |
|                     |                       |              |            |          |                                         |
| 4900lm/3000K        | 42 WATTS              | 120          |            | WALL     | PORTE COCHERE                           |
| M 100 MH ( 1 )      | 100 WATTS             | 120          |            | RECESSED | PORTE COCHERE                           |
| 50 MH / MED ( 1 )   | 50 WATTS              | 120          | ELECTRONIC | GROUND   | PORTE COCHERE                           |
| 4000lm / 3000K      | 45.6 WATTS            | 120          |            | RECESSED | ENTRY DOWNLIGHT                         |
|                     |                       |              |            |          | , , , , , , , , , , , , , , , , , , , , |

ENLARGE PORTE COCHERE LIGHTING PLAN SCALE: 1/4" = 1'-0"

**SOUN** 

ENGINEER SEAL

PROJECT MANAGER:
FREDERICK L. GATELA
DESIGN COORDINATOR

DRAWING BY:

REVISION DATE:

E1

02/04/2018