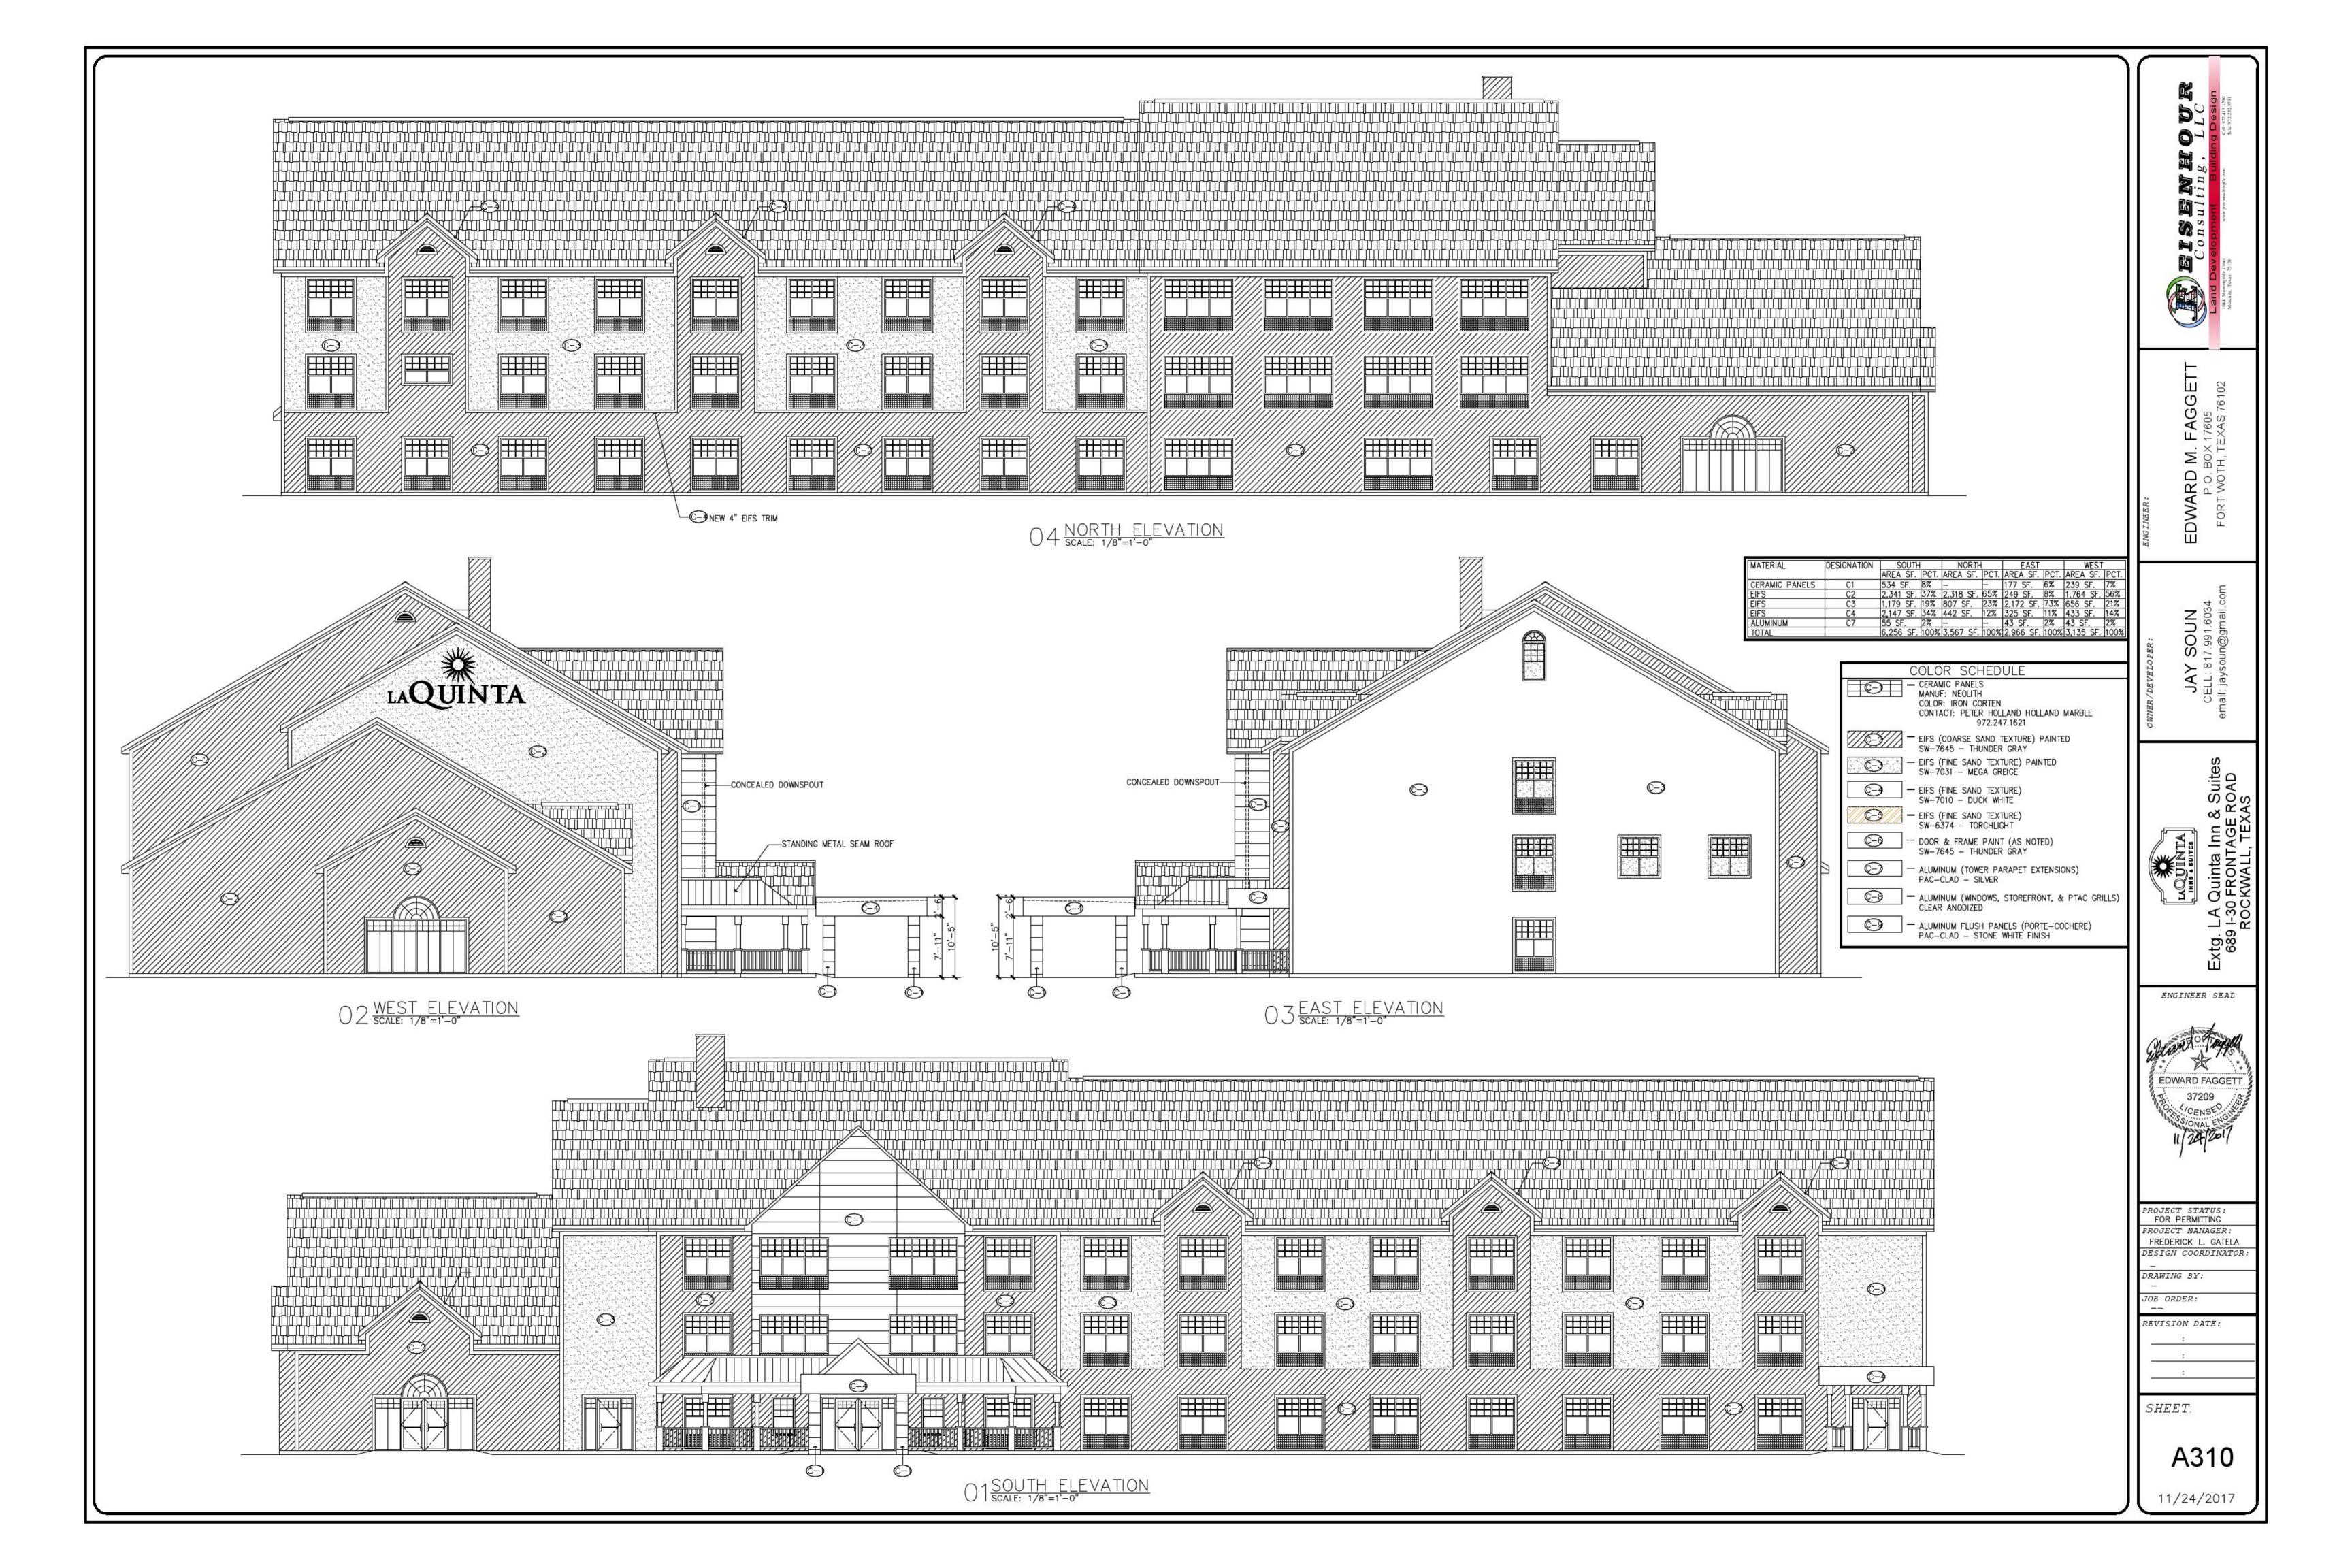

FROM: Korey Brooks

**DATE:** April 24, 2018

SUBJECT: SP2018-010; La Quinta Inn

On April 28, 2017, the Architectural Review Board (ARB) reviewed the building elevations for an amended site plan [SP2017-008] for a hotel [i.e. La Quinta Inn] and made a recommendation to approve the building elevations. At that time, the applicant was proposing to change the entryway element to a flat roof design. Since that time, the applicant has made revisions to the proposed building elevations and is proposing to utilize a pitched roof design to match the rest of the building. Since the proposed building elevation [i.e. south elevation] the is different from the approved building elevations, staff felt it necessary to allow the Architectural Review Board (ARB) to review the modified elevations and determine if subsequent approvals are necessary [i.e. approval of new recommendations by the Architectural Review Board (ARB) and subsequent adoption by the Planning and Zoning Commission]. Staff should note that this will not affect any of the existing building material percentages.