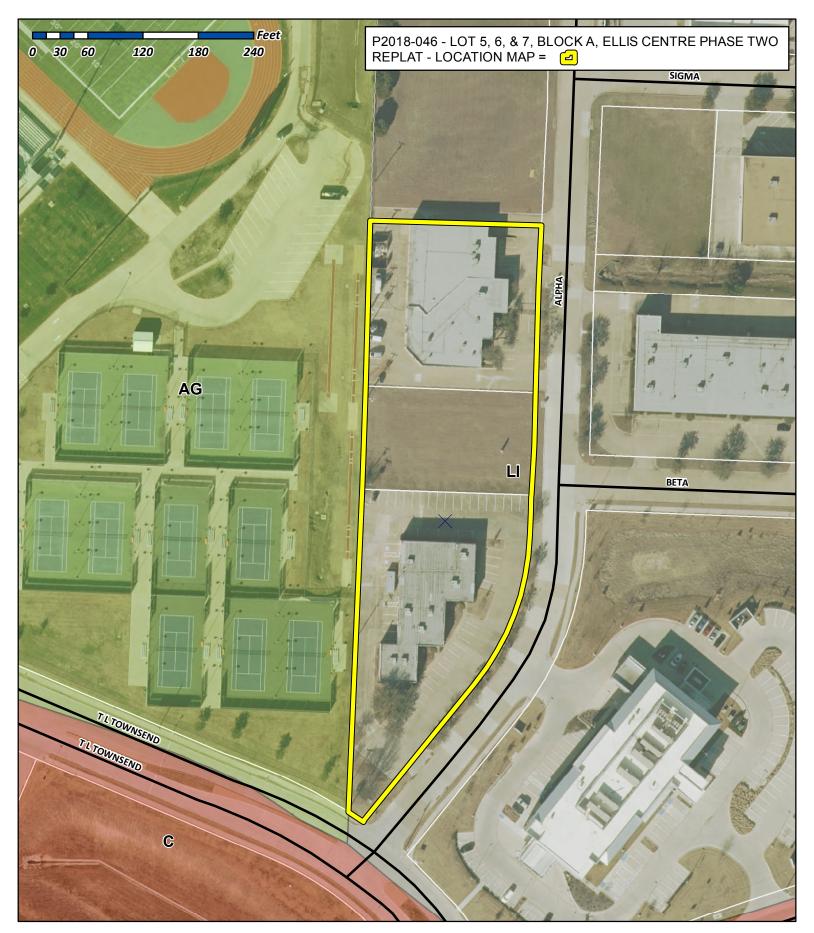

## CITY OF ROCKWALL PLANNING AND ZONING COMMISSION MEMO

**AGENDA DATE:** 01/02/2019

**APPLICANT:** David Ellis

AGENDA ITEM: P2018-046; Lots 5, 6, & 7, Block A, Ellis Centre, Phase 2 Addition

### **SUMMARY:**

Consider a request by David Ellis for the approval of a replat for Lots 5, 6 & 7, Block A, Ellis Centre, Phase 2 Addition being a 2.62-acre tract of land identified as Lots 1 & 3, Block A, Ellis Centre, Phase 2 Addition, City of Rockwall, Rockwall County, Texas, zoned Light Industrial (LI) District, situated within the IH-30 Overlay (IH-30 OV) District, addressed as 1930 & 1950 Alpha Road, and take any action necessary.

### **PLAT INFORMATION:**

- ☑ The objective of this request is to replat a 2.62-acre tract of land [i.e. Lots 1 & 3, Block A, of the Ellis Centre, Phase 2 Addition] to create Lots 5, 6, & 7, Block A, Ellis Centre, Phase 2 Addition. The purpose of the replat is to establish cross access easements that will provide access through the lots. Additionally, this will allow Lot 6 to be developed. The subject property is identified as Lots 1 & 3, Block A, Ellis Centre, Phase 2 Addition, is addressed as 1930 & 1950 Alpha Road, and zoned Light Industrial (LI) District.
- ☑ The surveyor has completed the majority of the technical revisions requested by staff, and this plat, conforming to the requirements for a *replat* as stated in the *Subdivision Ordinance* in the *Municipal Code of Ordinances*, is recommended for conditional approval pending the completion of final technical modifications and submittal requirements.
- ☑ Conditional approval of this plat by the City Council shall constitute approval subject to the conditions stipulated in the *Recommendation* section below.
- ☑ With the exception of the items listed in the *Recommendation* section of this case memo, this plat is in substantial compliance with the requirements of the *Subdivision Ordinance* in the *Municipal Code of Ordinances*.