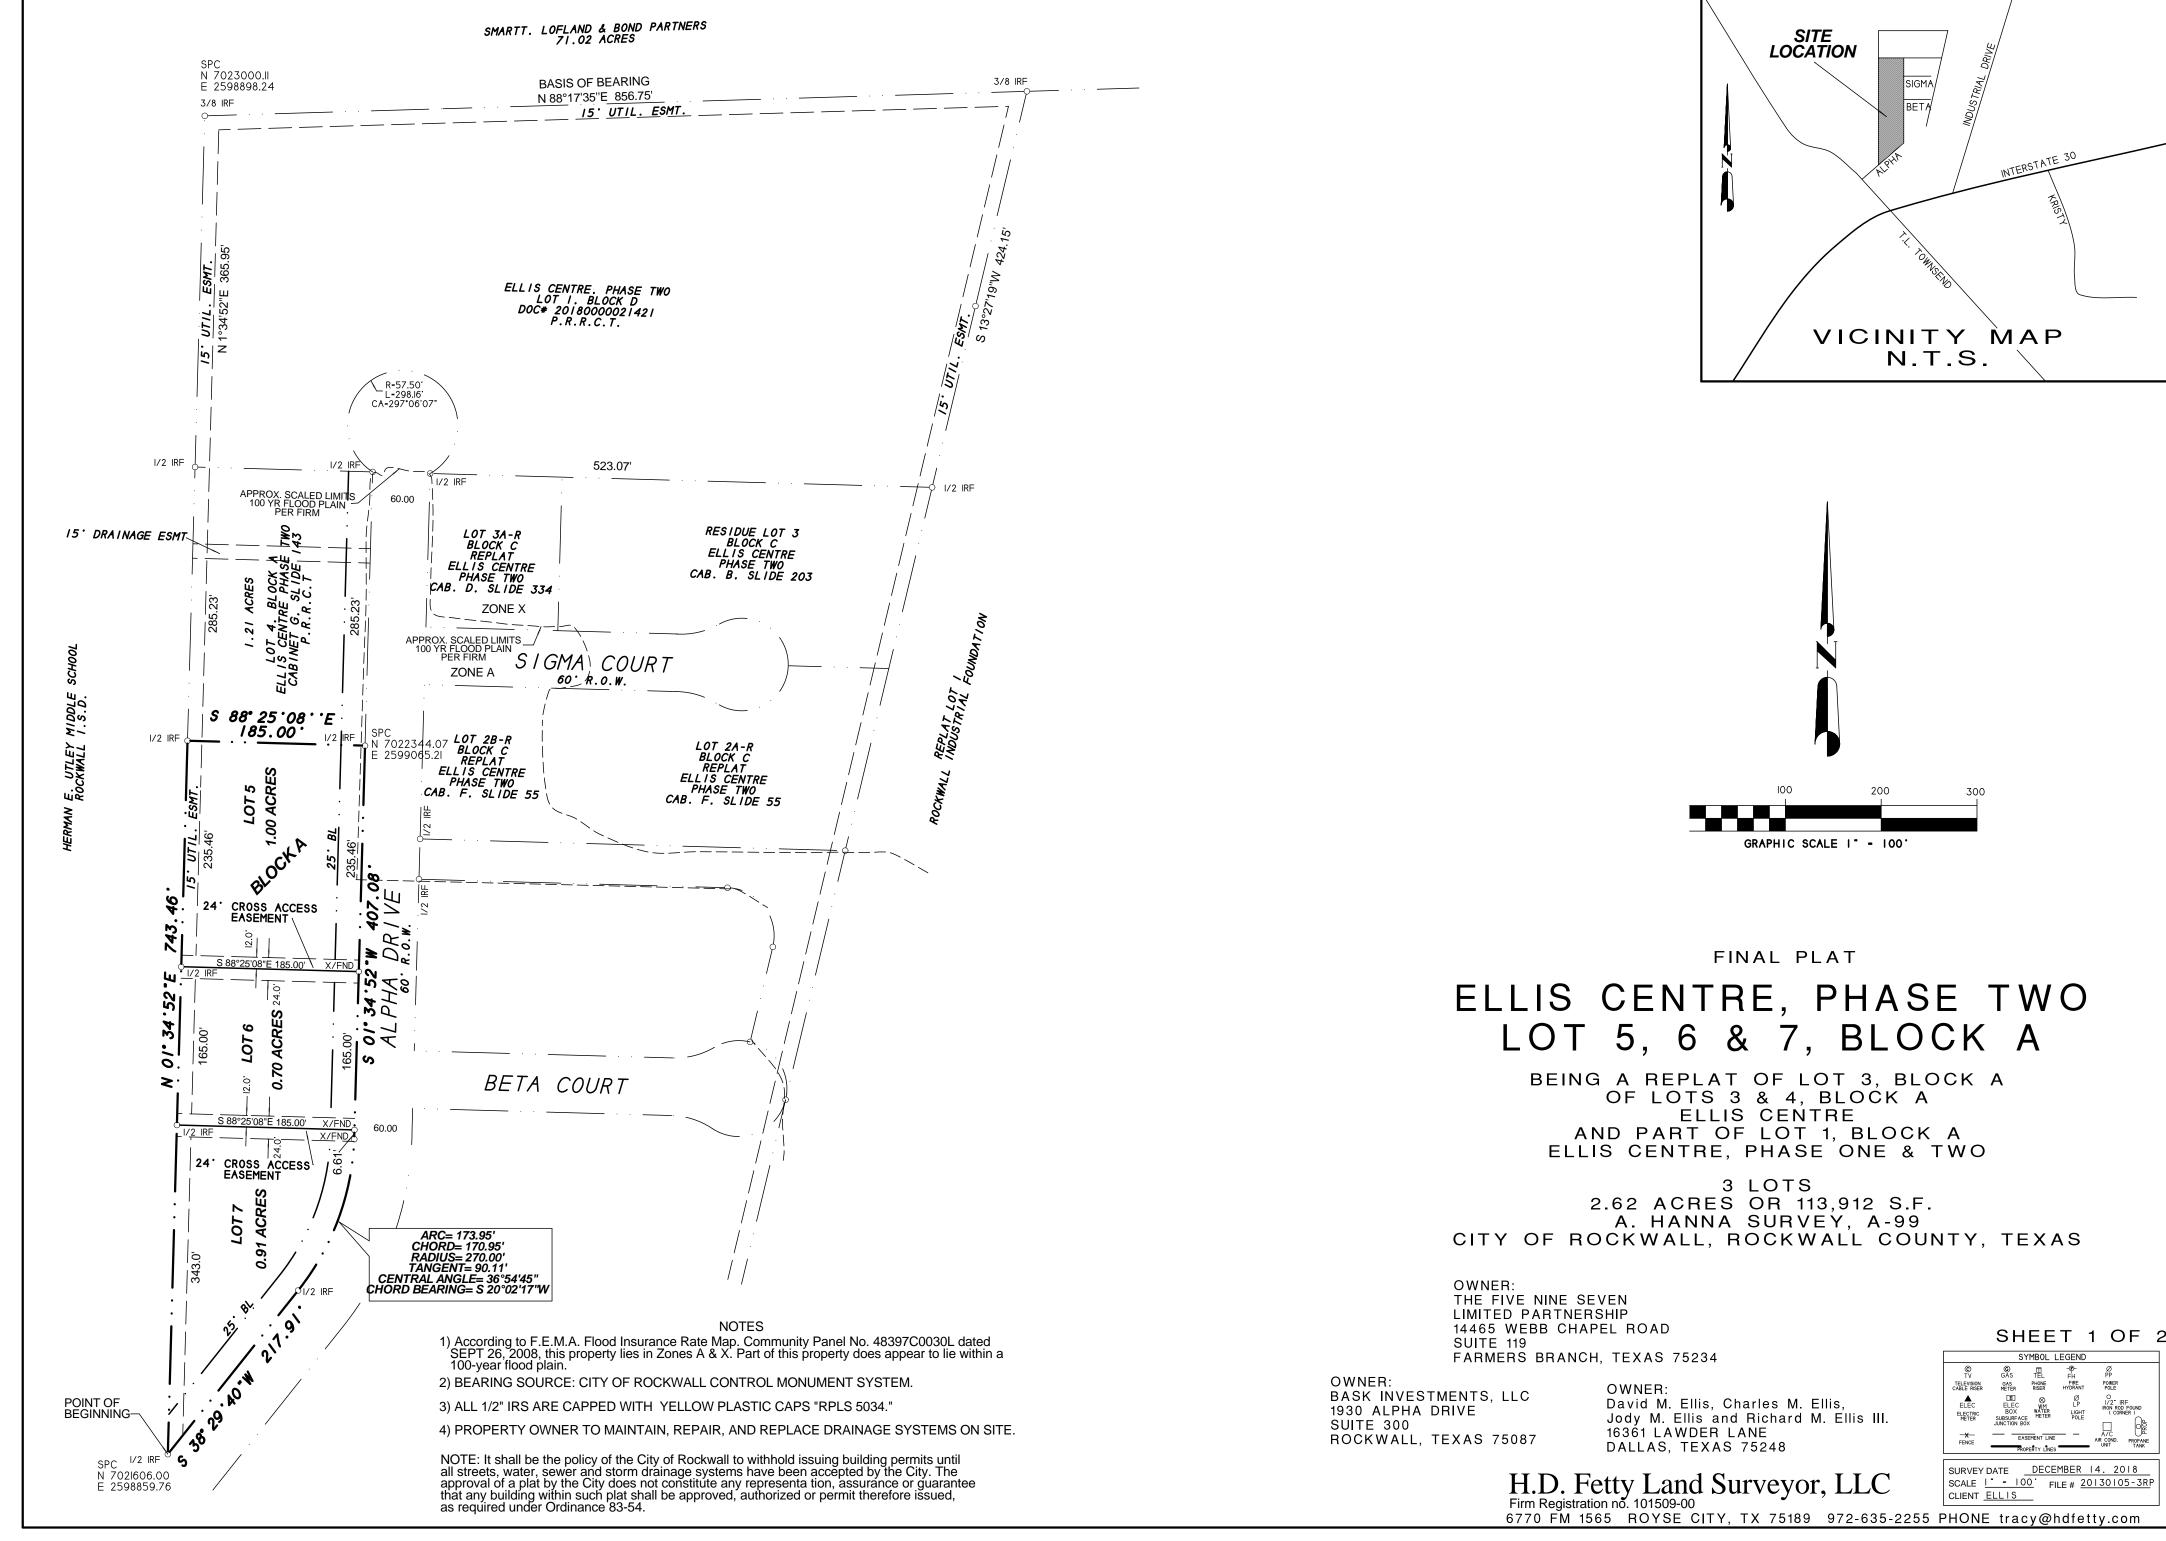

## CITY OF ROCKWALL PLANNING AND ZONING COMMISSION MEMO

**AGENDA DATE:** 01/02/2019

**APPLICANT:** David Ellis

AGENDA ITEM: P2018-046; Lots 5, 6, & 7, Block A, Ellis Centre, Phase 2 Addition

### **SUMMARY:**

Consider a request by David Ellis for the approval of a replat for Lots 5, 6 & 7, Block A, Ellis Centre, Phase 2 Addition being a 2.62-acre tract of land identified as Lots 1 & 3, Block A, Ellis Centre, Phase 2 Addition, City of Rockwall, Rockwall County, Texas, zoned Light Industrial (LI) District, situated within the IH-30 Overlay (IH-30 OV) District, addressed as 1930 & 1950 Alpha Road, and take any action necessary.

### **PLAT INFORMATION:**

- ☑ The objective of this request is to replat a 2.62-acre tract of land [i.e. Lots 1 & 3, Block A, of the Ellis Centre, Phase 2 Addition] to create Lots 5, 6, & 7, Block A, Ellis Centre, Phase 2 Addition. The purpose of the replat is to establish cross access easements that will provide access through the lots. Additionally, this will allow Lot 6 to be developed. The subject property is identified as Lots 1 & 3, Block A, Ellis Centre, Phase 2 Addition, is addressed as 1930 & 1950 Alpha Road, and zoned Light Industrial (LI) District.
- ☑ The surveyor has completed the majority of the technical revisions requested by staff, and this plat, conforming to the requirements for a *replat* as stated in the *Subdivision Ordinance* in the *Municipal Code of Ordinances*, is recommended for conditional approval pending the completion of final technical modifications and submittal requirements.
- ☑ Conditional approval of this plat by the City Council shall constitute approval subject to the conditions stipulated in the *Recommendation* section below.
- ☑ With the exception of the items listed in the *Recommendation* section of this case memo, this plat is in substantial compliance with the requirements of the *Subdivision Ordinance* in the *Municipal Code of Ordinances*.