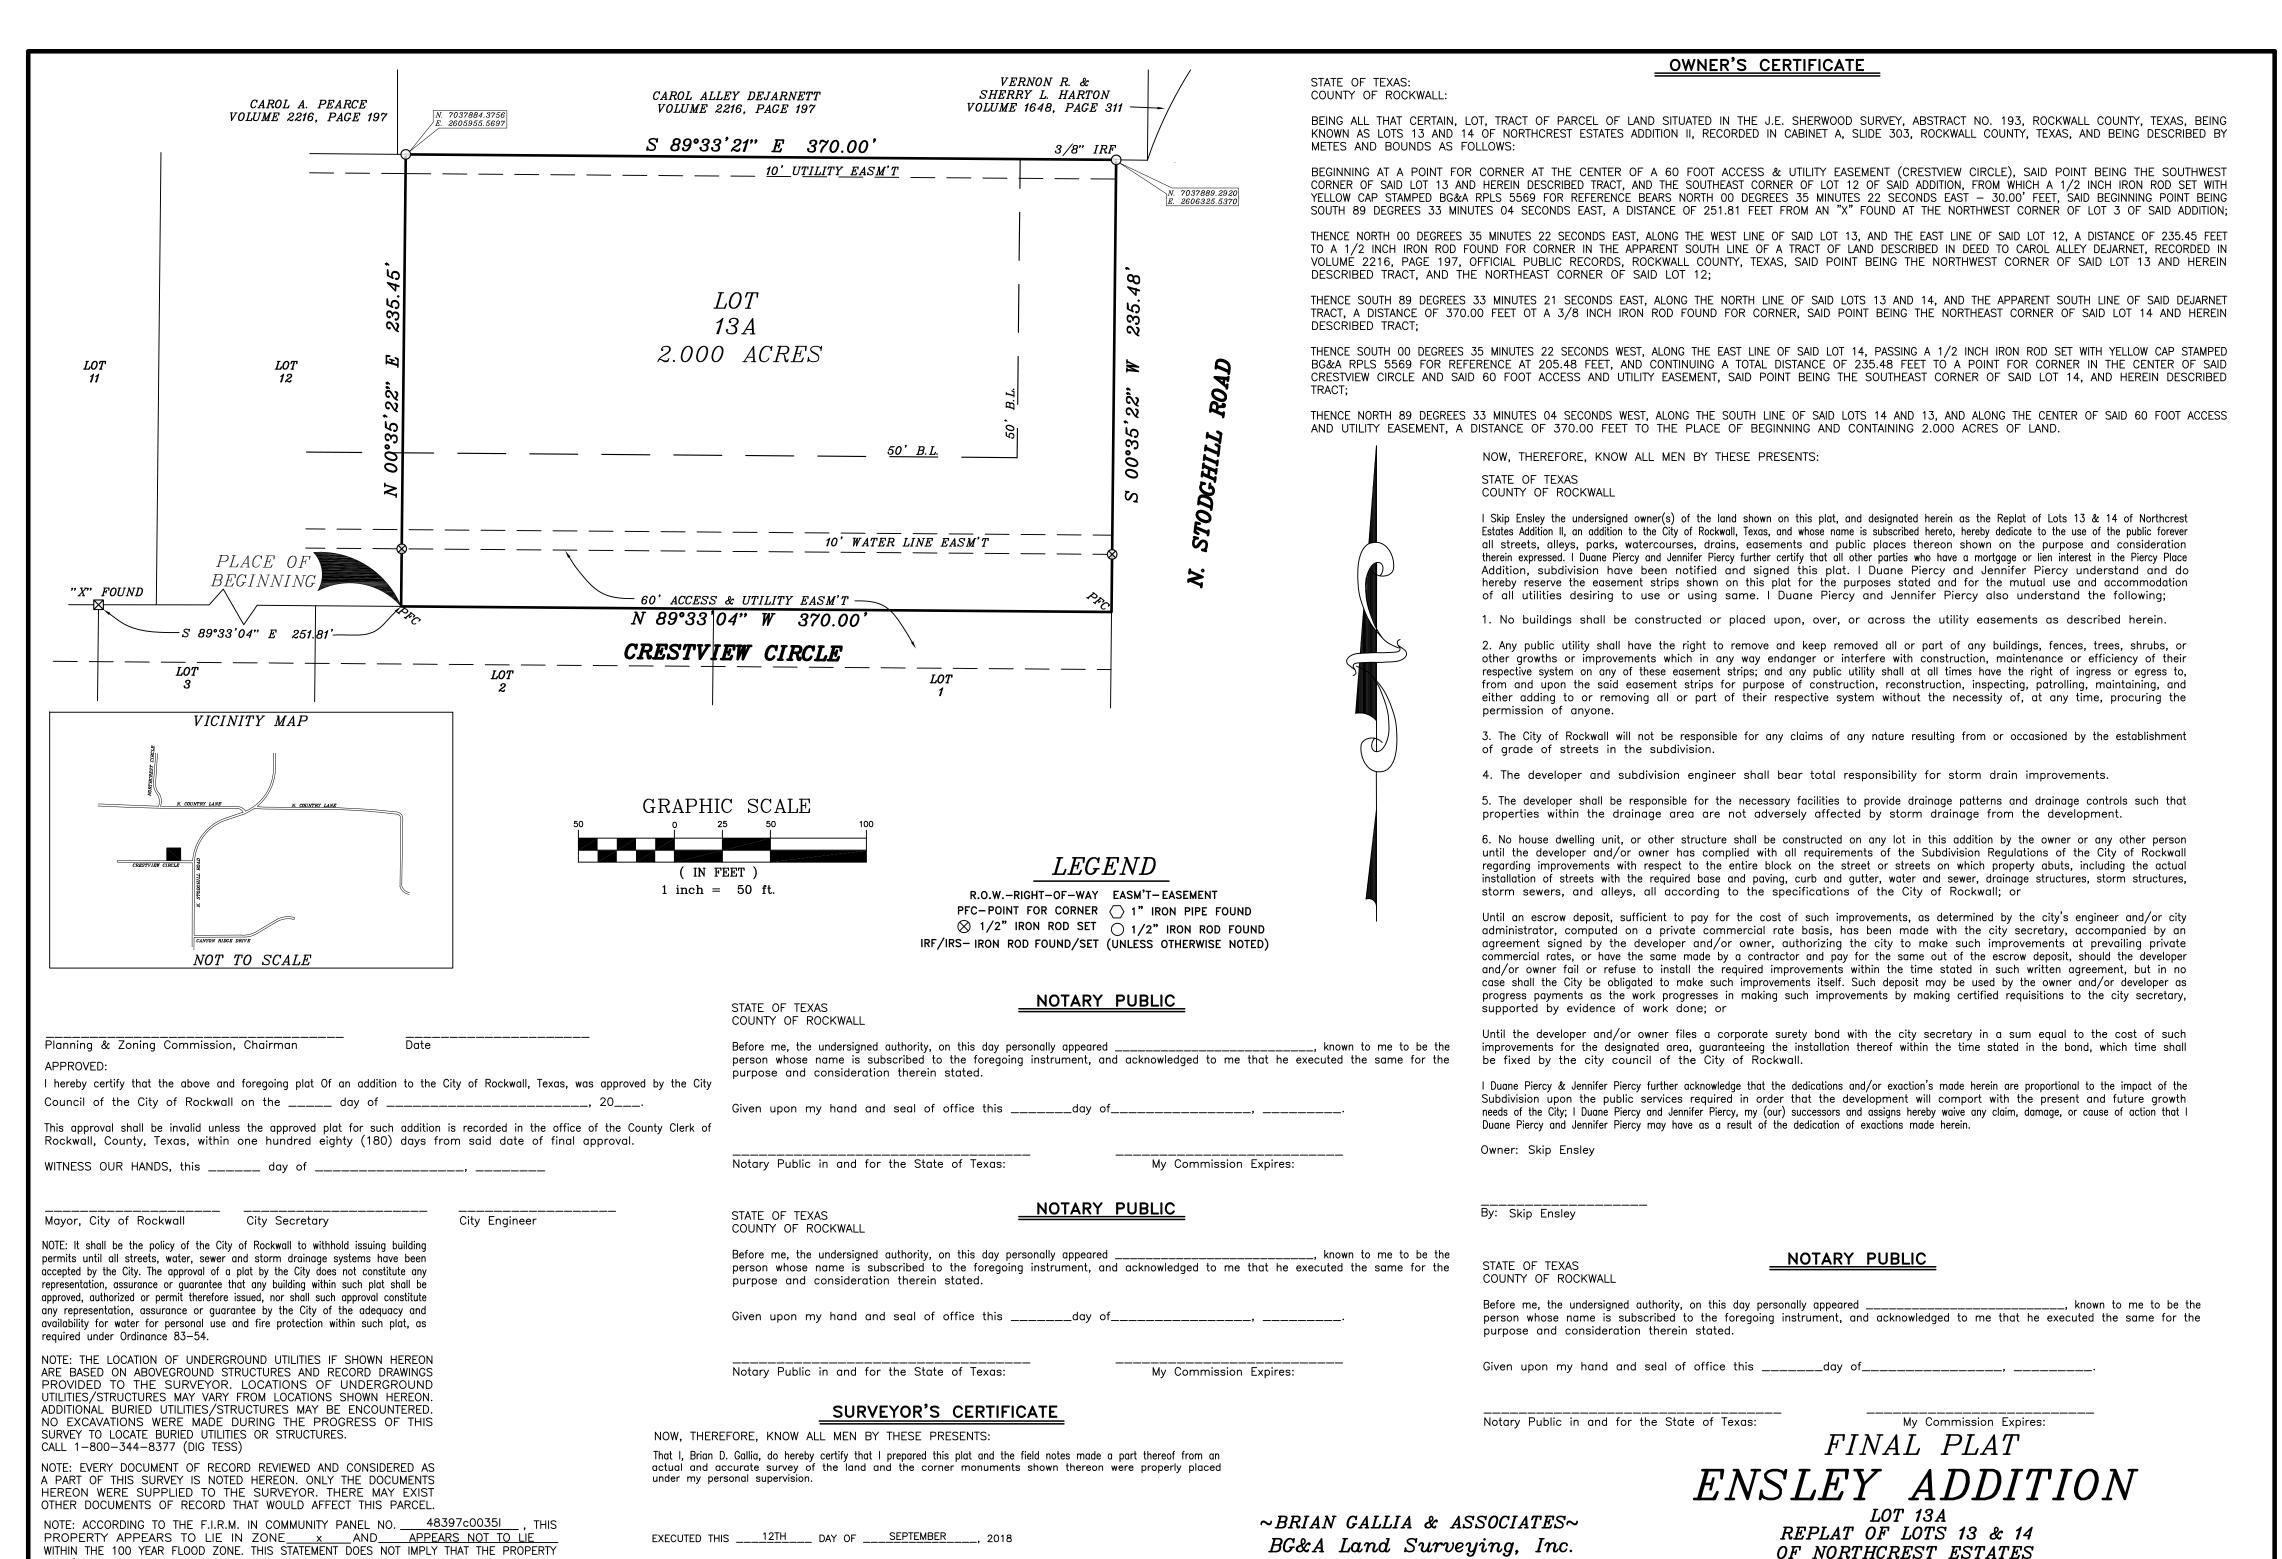

ADDITION II 9011 STATE HIGHWAY 34 S. SUITE - C QUINLAN, TEXAS, 75474 PHONE: (903) 447-0658 FAX: (903) 447-0931 www.bgasurveying.com

JOB NO. 1801585-2

CAD. TECH. MM

BEING A 2.000 ACRE TRACT OF LAND J. SHERWOOD SURVEY, ABSTRACT NO. 193 ROCKWALL COUNTY, TEXAS

TEXAS LICENSED SURVEYING FIRM REGISTRATION NUMBER 10150300

NOTE: BEARINGS BASED ON RECORDED PLAT THE NORTHWEST LINE OF THE SOUTH LINE OF LOTS 13 AND 14 OF RECORDED PLAT.

BRIAN GALLIA

REGISTERED PROFESSIONAL LAND SURVEYOR NO. 5569

AND/OR STRUCTURES THEREON WILL BE FREE FROM FLOODING OR FLOOD DAMAGE.

ON RARE OCCASIONS, GREATER FLOODS CAN AND WILL OCCUR AND FLOOD HEIGHTS

MAY BE INCREASED BY MAN-MADE OR NATURAL CAUSES, THIS FLOOD STATEMENT

SHALL NOT CREATE LIABILITY ON THE PART OF THE SURVEYOR.