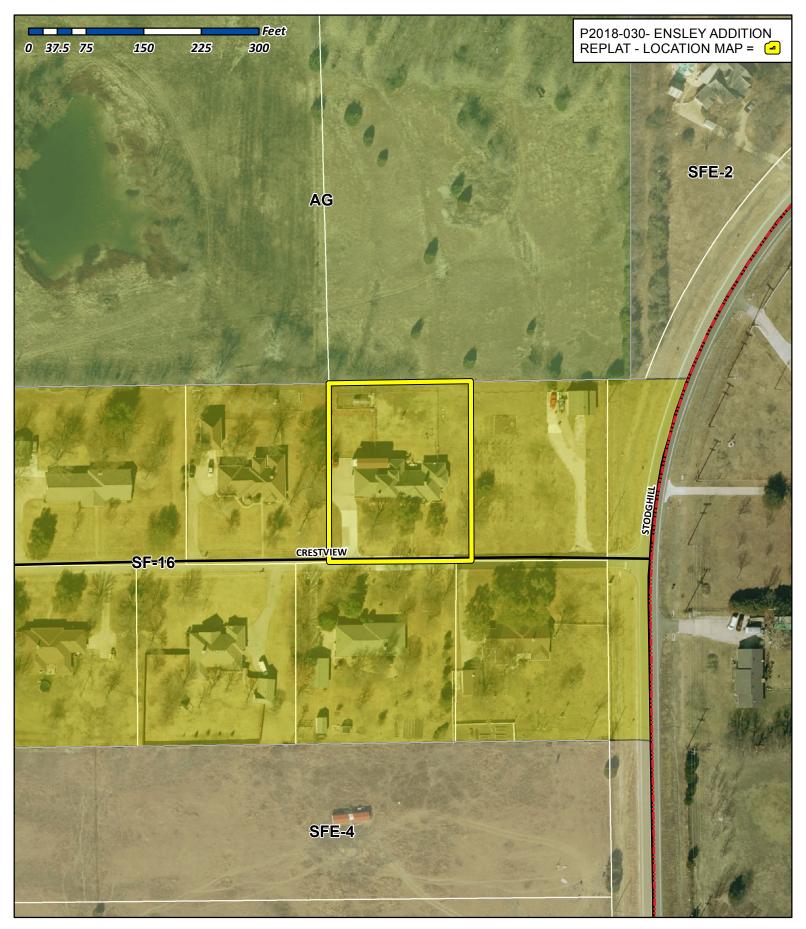

**Project Number:** 

P2018-030

**Project Name:** 

13 Crestview Circle

**Project Type:** 

PLAT

Applicant Name:

**AVERY & KAREN ENSLEY** 

Owner Name:

**AVERY & KAREN ENSLEY** 

**Project Description:** 