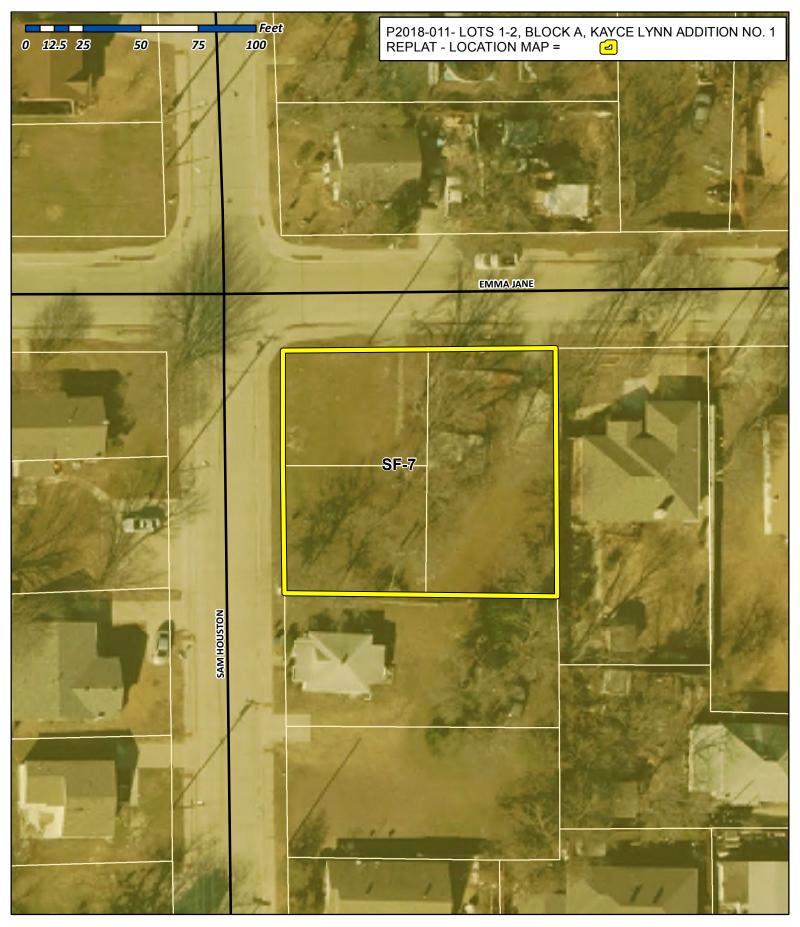

**Project Number:** 

P2018-011

**Project Name:** 

Lots 1-2, Block A, Kayce Lynn Addition I

**Project Type:** 

**PLAT** 

Applicant Name:

A & W SURVEYORS, INC

# CITY OF ROCKWALL PLANNING AND ZONING COMMISSION MEMO

**AGENDA DATE:** 05/29/2018

**APPLICANT:** Billy Duckworth; A & W Surveyors, Inc.

AGENDA ITEM: P2018-011; Lots 1 & 2, Block A, Kayce Lynn Addition No. 1

### **SUMMARY:**

Consider a request by Billy Duckworth of A & W Surveyors, Inc. for the approval of a replat for Lots 1 & 2, Block A, Kayce Lynn Addition No. 1 being a 0.310-acre tract of land identified as Lots 33 & 34, Canup Addition, City of Rockwall, Rockwall County, Texas, zoned Single Family 7 (SF-7) District, situated within the Southside Residential Neighborhood Overlay (SRO) District, located at the southeast corner of Emma Jane Road and Sam Houston Street, and take any action necessary.

## **PLAT INFORMATION:**

- ☑ The objective of this request is to replat a 0.310-acre tract of land [i.e. Lots 33 & 34, Canup Addition] into two (2) parcels of land [Lots 1 & 2, Block A, Kayce Lynn Addition No. 1] for the purpose of constructing two (2) single-family homes.
- ☑ On December 18, 2017, the City Council approved a special request [MIS2017-016] for a deviation from the side setback adjacent to Sam Houston Street on Lot 1 from 20-feet to 10-feet and to construct flat-front entry garages on Lots 1 & 2.
- ☑ The surveyor has completed the majority of the technical revisions requested by staff, and this plat, conforming to the requirements for replats as stated in the Subdivision Ordinance in the Municipal Code of Ordinances, is recommended for conditional approval pending the completion of final technical modifications and submittal requirements.
- ☑ Conditional approval of this plat by the City Council shall constitute approval subject to the conditions stipulated in the *Recommendation* section below.
- ☑ With the exception of the items listed in the *Recommendation* section of this case memo, this plat is in substantial compliance with the requirements of the Subdivision Ordinance in the Municipal Code of Ordinances.