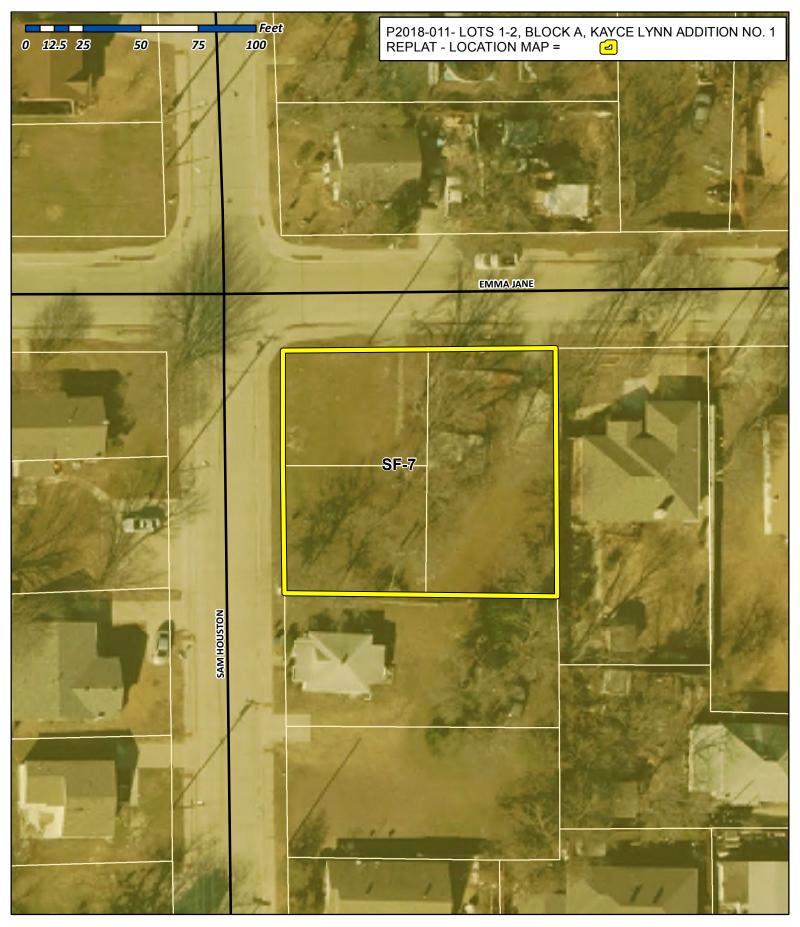

# CITY OF ROCKWALL PLANNING AND ZONING COMMISSION MEMO

**AGENDA DATE:** 05/29/2018

**APPLICANT:** Billy Duckworth; A & W Surveyors, Inc.

AGENDA ITEM: P2018-011; Lots 1 & 2, Block A, Kayce Lynn Addition No. 1

### **SUMMARY:**

Consider a request by Billy Duckworth of A & W Surveyors, Inc. for the approval of a replat for Lots 1 & 2, Block A, Kayce Lynn Addition No. 1 being a 0.310-acre tract of land identified as Lots 33 & 34, Canup Addition, City of Rockwall, Rockwall County, Texas, zoned Single Family 7 (SF-7) District, situated within the Southside Residential Neighborhood Overlay (SRO) District, located at the southeast corner of Emma Jane Road and Sam Houston Street, and take any action necessary.

## **PLAT INFORMATION:**

- ☑ The objective of this request is to replat a 0.310-acre tract of land [i.e. Lots 33 & 34, Canup Addition] into two (2) parcels of land [Lots 1 & 2, Block A, Kayce Lynn Addition No. 1] for the purpose of constructing two (2) single-family homes.
- ☑ On December 18, 2017, the City Council approved a special request [MIS2017-016] for a deviation from the side setback adjacent to Sam Houston Street on Lot 1 from 20-feet to 10-feet and to construct flat-front entry garages on Lots 1 & 2.
- ☑ The surveyor has completed the majority of the technical revisions requested by staff, and this plat, conforming to the requirements for replats as stated in the Subdivision Ordinance in the Municipal Code of Ordinances, is recommended for conditional approval pending the completion of final technical modifications and submittal requirements.
- ☑ Conditional approval of this plat by the City Council shall constitute approval subject to the conditions stipulated in the *Recommendation* section below.
- ☑ With the exception of the items listed in the *Recommendation* section of this case memo, this plat is in substantial compliance with the requirements of the Subdivision Ordinance in the Municipal Code of Ordinances.