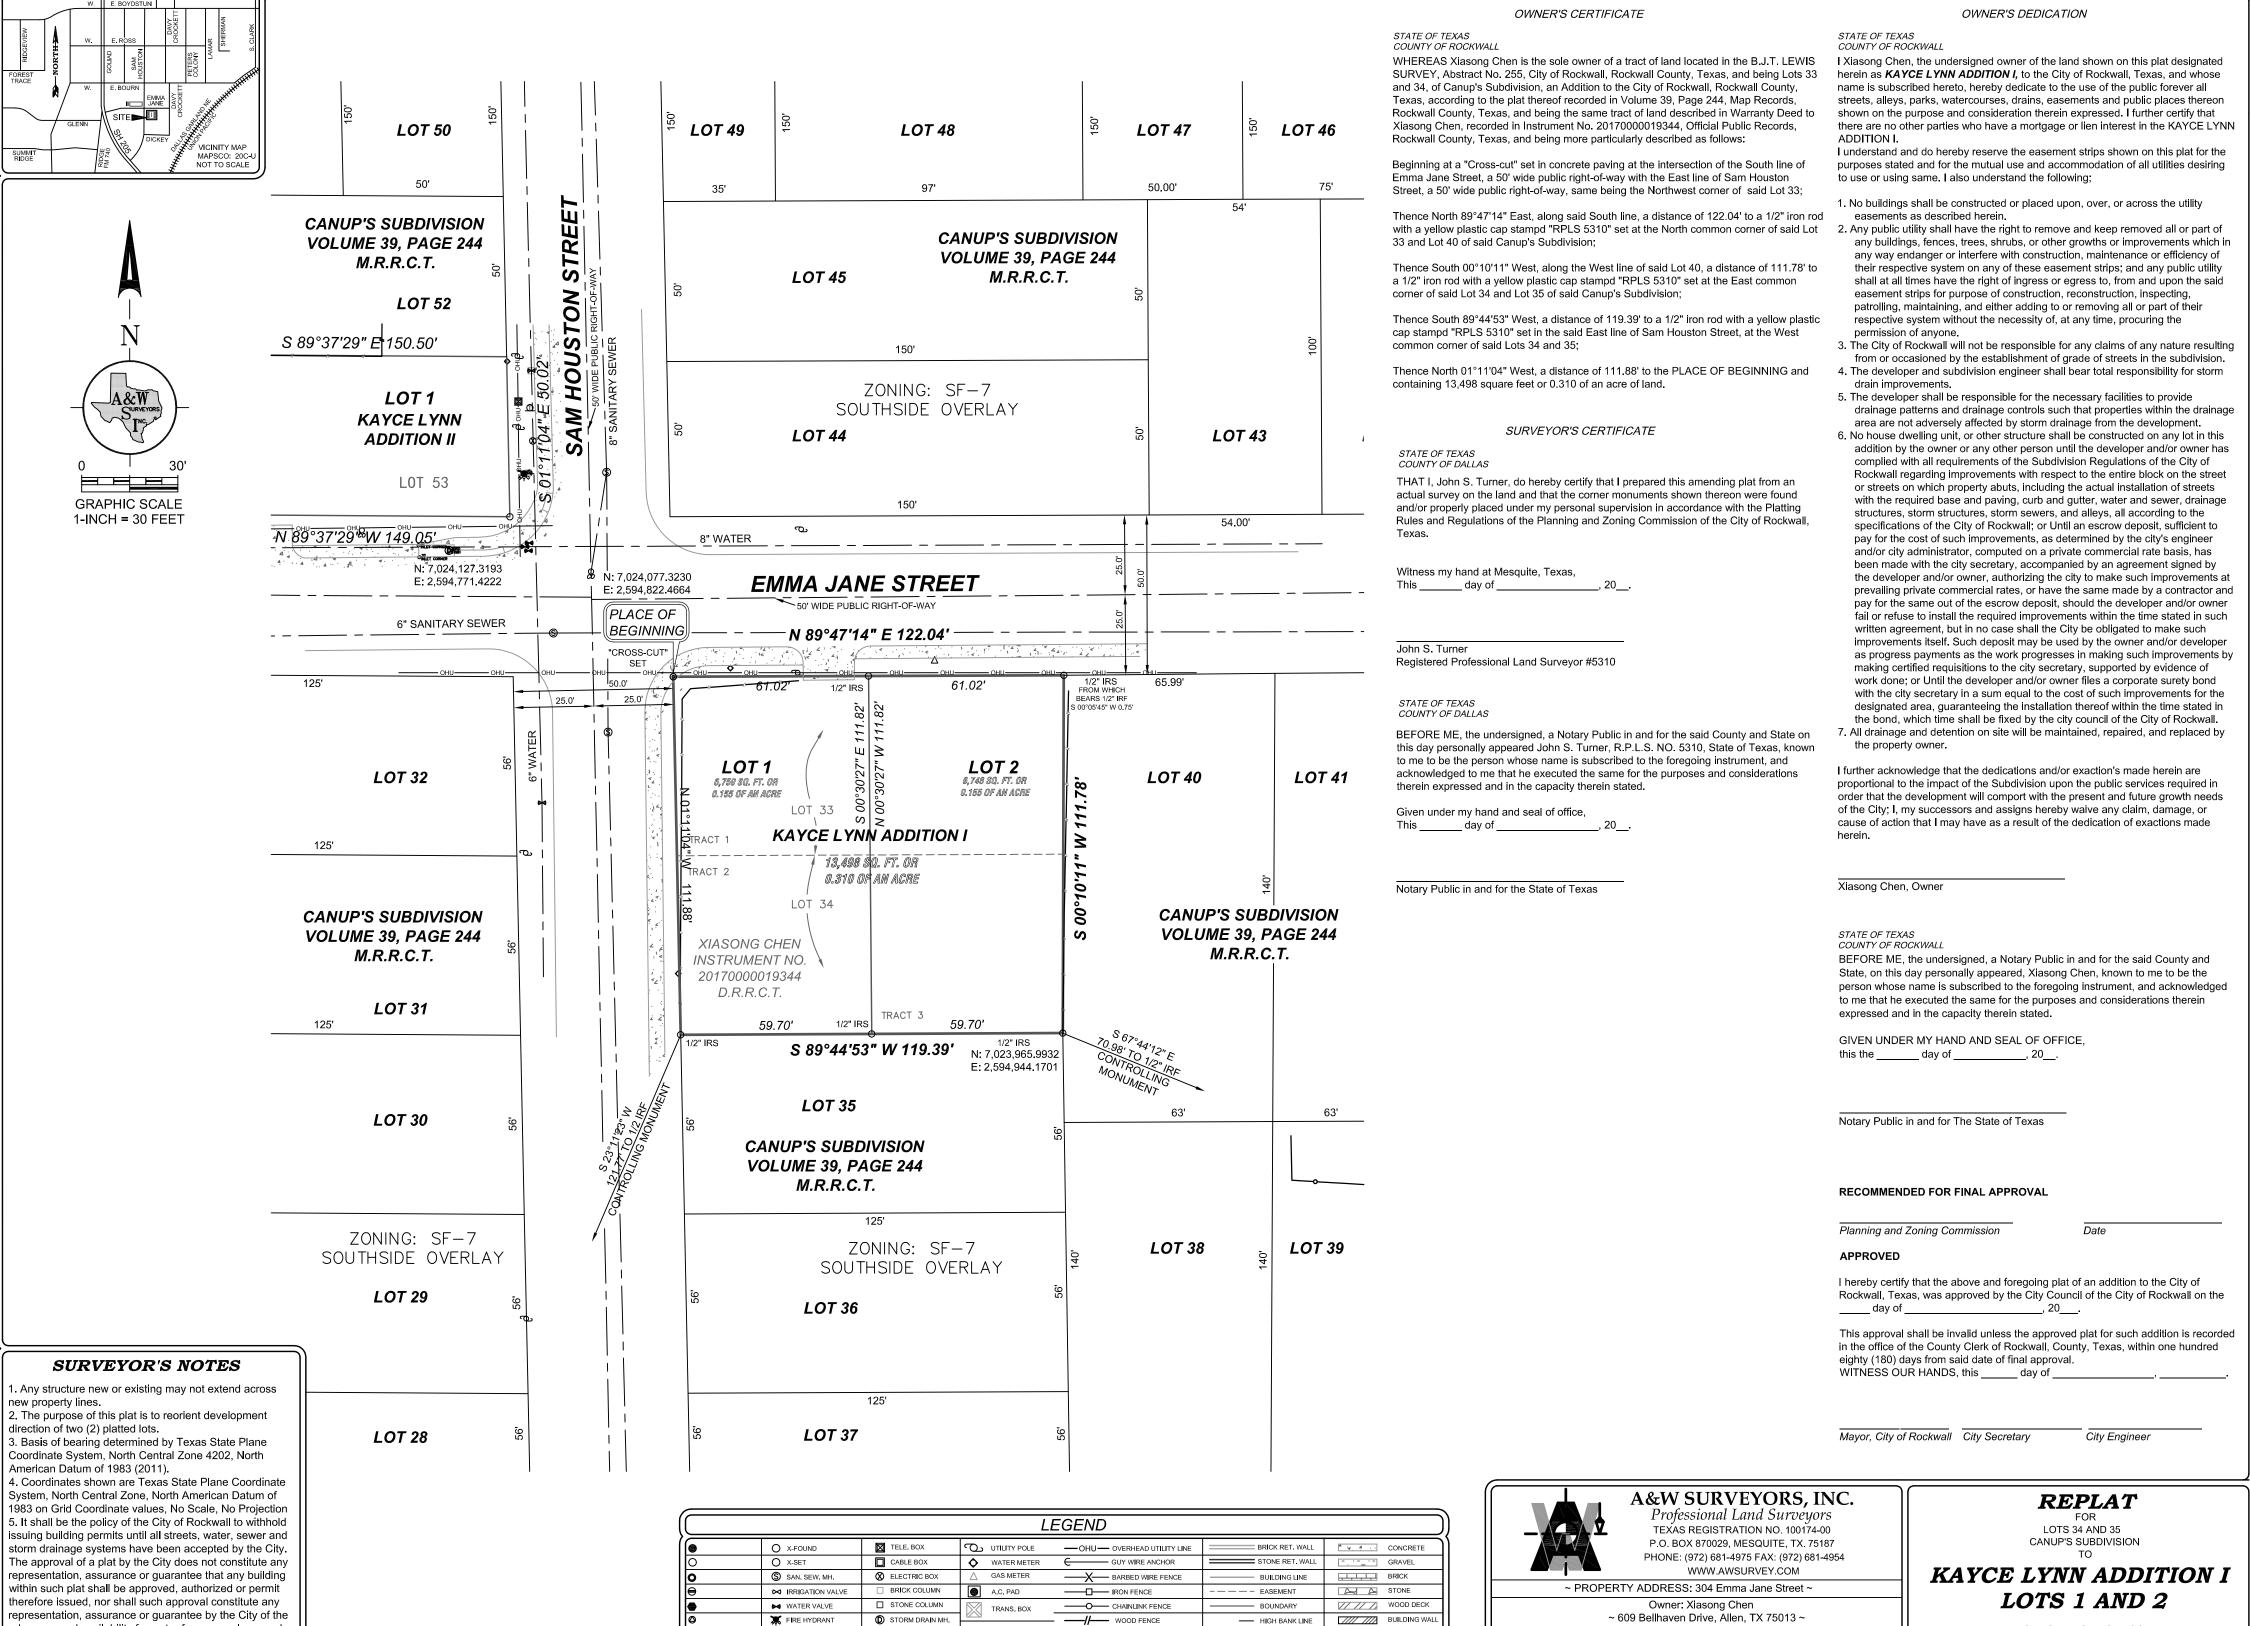

### **SUMMARY:**

Consider a request by Billy Duckworth of A & W Surveyors, Inc. for the approval of a replat for Lots 1 & 2, Block A, Kayce Lynn Addition No. 1 being a 0.310-acre tract of land identified as Lots 33 & 34, Canup Addition, City of Rockwall, Rockwall County, Texas, zoned Single Family 7 (SF-7) District, situated within the Southside Residential Neighborhood Overlay (SRO) District, located at the southeast corner of Emma Jane Road and Sam Houston Street, and take any action necessary.

## **PLAT INFORMATION:**

- ☑ The objective of this request is to replat a 0.310-acre tract of land [i.e. Lots 33 & 34, Canup Addition] into two (2) parcels of land [Lots 1 & 2, Block A, Kayce Lynn Addition No. 1] for the purpose of constructing two (2) single-family homes.
- ☑ On December 18, 2017, the City Council approved a special request [MIS2017-016] for a deviation from the side setback adjacent to Sam Houston Street on Lot 1 from 20-feet to 10-feet and to construct flat-front entry garages on Lots 1 & 2.
- ☑ The surveyor has completed the majority of the technical revisions requested by staff, and this plat, conforming to the requirements for replats as stated in the Subdivision Ordinance in the Municipal Code of Ordinances, is recommended for conditional approval pending the completion of final technical modifications and submittal requirements.
- ☑ Conditional approval of this plat by the City Council shall constitute approval subject to the conditions stipulated in the *Recommendation* section below.
- ☑ With the exception of the items listed in the *Recommendation* section of this case memo, this plat is in substantial compliance with the requirements of the Subdivision Ordinance in the Municipal Code of Ordinances.

P.E. POOL EQUIP.

COVERED AREA

SAN. SEW. CO.

LIGHT POLE

adequacy and availability for water for personal use and

fire protection within such plat, as required under

Ordinance 83-54.

AN ADDITION TO THE CITY OF ROCKWALL,
ROCKWALL COUNTY, TEXAS
B.J.T. LEWIS SURVEY, ABSTRACT NO. 255