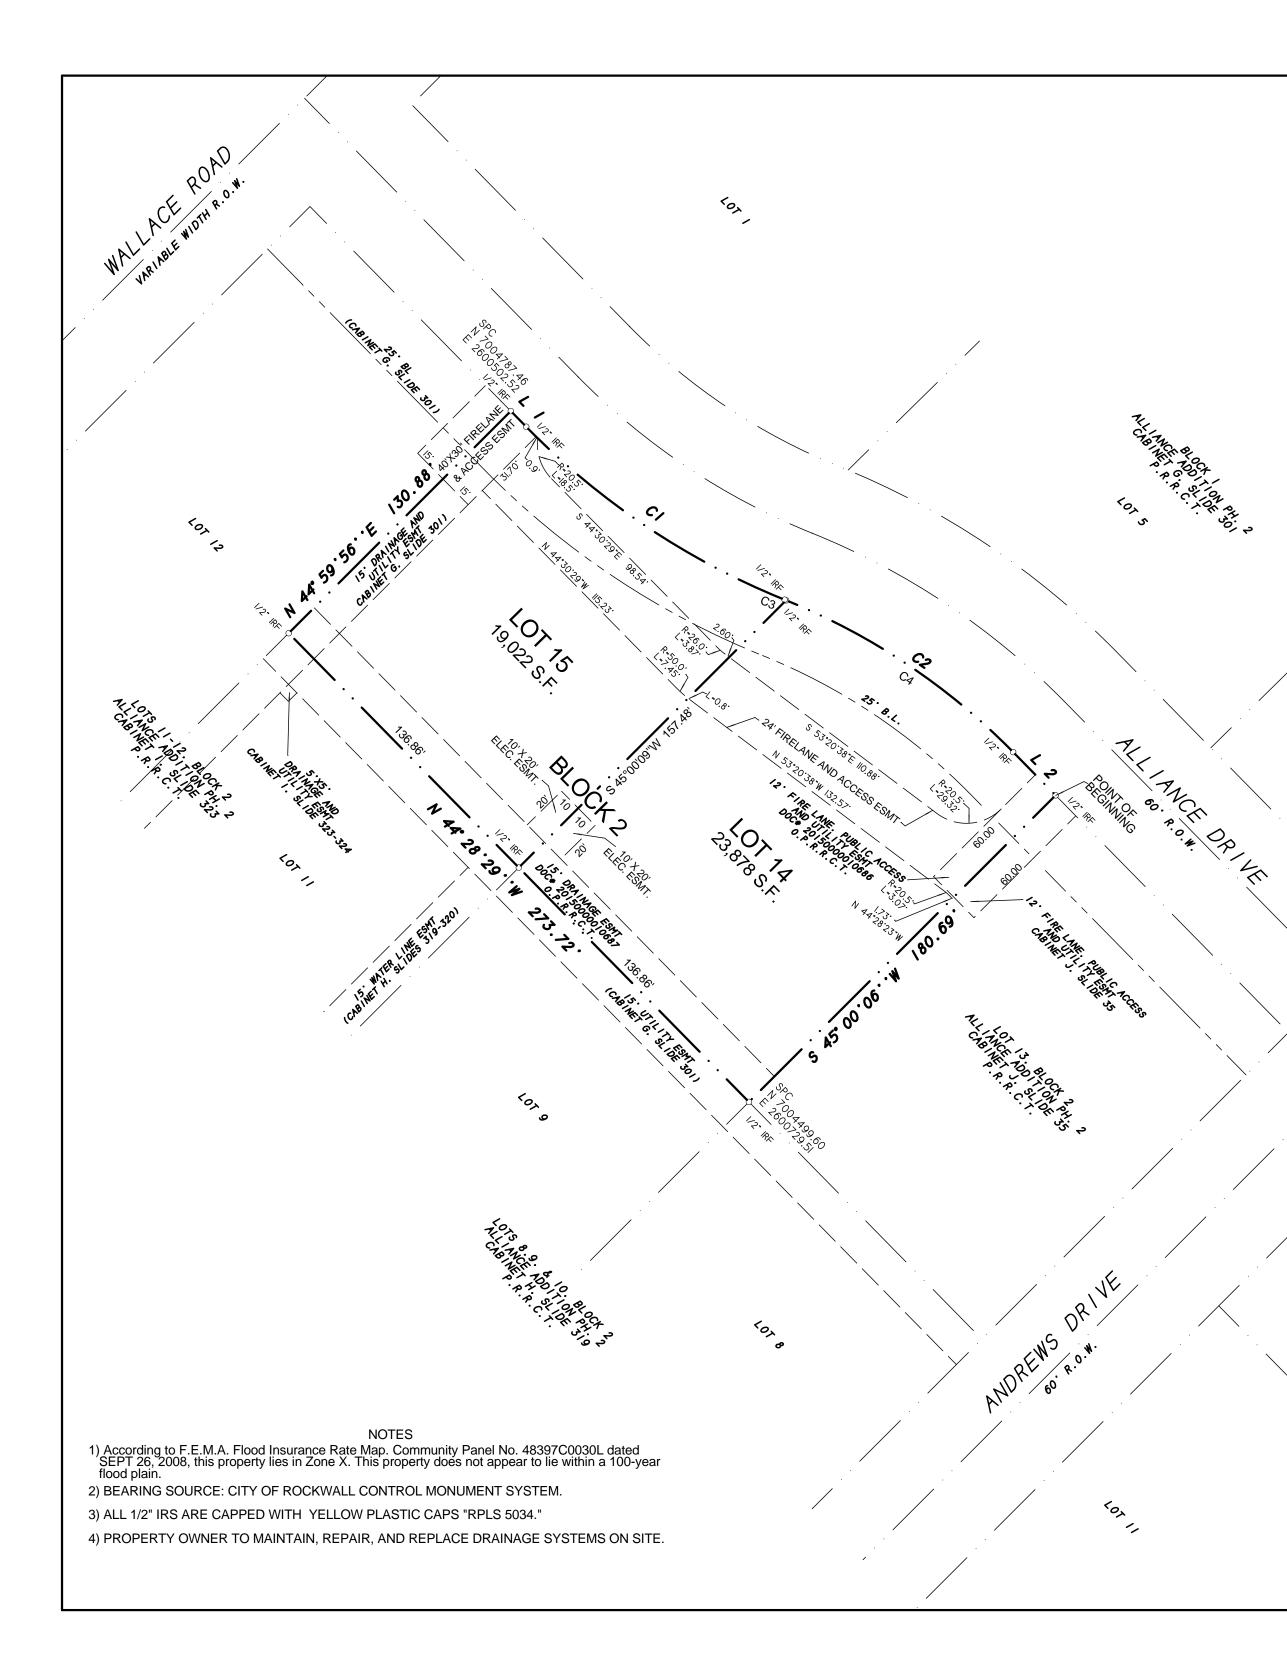

# STATE OF TEXAS COUNTY OF ROCKWALL

WHEREAS ROCKWALL RENTAL PROPERTIES, LP, BEING THE OWNER OF A TRACT OF land in the County of Rockwall, State of Texas, said tract being described as follows:

BEING all of Lot 2 and Lot 3, Block 2, ALLIANCE ADDITION, PHASE 2, an Addition to the City of Rockwall, Rockwall County, Texas, according to the Plat thereof recorded in Cabinet G, Slide 301-302, of the Plat Records of Rockwall County, Texas.and being more particularly described as follows:

BEGINNING at 1/2" iron rod found for corner at the East most corner of Lot 3, Block 2 and west most corner of Lot 13, Block 2, ALLIANCE ADDITION PHASE 2, an Addition to the City of Rockwall, Texas, according to the Plat thereof recorded in Cabinet J, Slide 35, of the Plat Records of Rockwall County, Texas, and being in the Southwest right-of-way line of Alliance Drive, a 60 foot right-of-way;

THENCE S, 45 deg, 00 min, 06 sec, W, a distance of 180.69 feet to a 1/2" iron rod found for corner:

THENCE N. 44 deg. 28 min. 29 sec. W. a distance of 273.72 feet to a 1/2" iron rod found for corner at the west most corner of said Lot 2, Block 2;

THENCE N. 44 deg. 59 min. 56 sec. E. along the northwest line of said Lot 2, a distance of 130.88 feet to a 1/2" iron rod found for corner in the southwest right-of-way line of Alliance Drive;

THENCE S. 44 deg. 28 min. 29 sec. E. along said right-of-way line, a distance of 9.15 feet to a 1/2" iron rod found for corner:

THENCE in a southeasterly direction along a curve to the left having a central angle of 23°35'48", a radius of 316.81 feet, a tangent of 66.18 feet, a chord of S 56°11'58"E, 129.55 feet along said right-of-way line, an arc distance of 130.47 feet to a 1/2" iron rod found for corner;

THENCE in a southeasterly direction along a curve to the left having a central angle of 23°40'38", a radius of 278.92 feet, a tangent of 58.47 feet, a chord of S 56°18'48"E, 114.44 feet along said right-of-way line, an arc distance of 115.26 feet to a 1/2" iron rod found for corner;

THENCE S. 44 deg. 28 min. 29 sec. E. along said right-of-wayline, a distance of 25.26 feet to the POINT OF BEGINNING and containing 42,900 square feet or 0.98 acres of land.

NOW, THEREFORE, KNOW ALL MEN BY THESE PRESENTS: