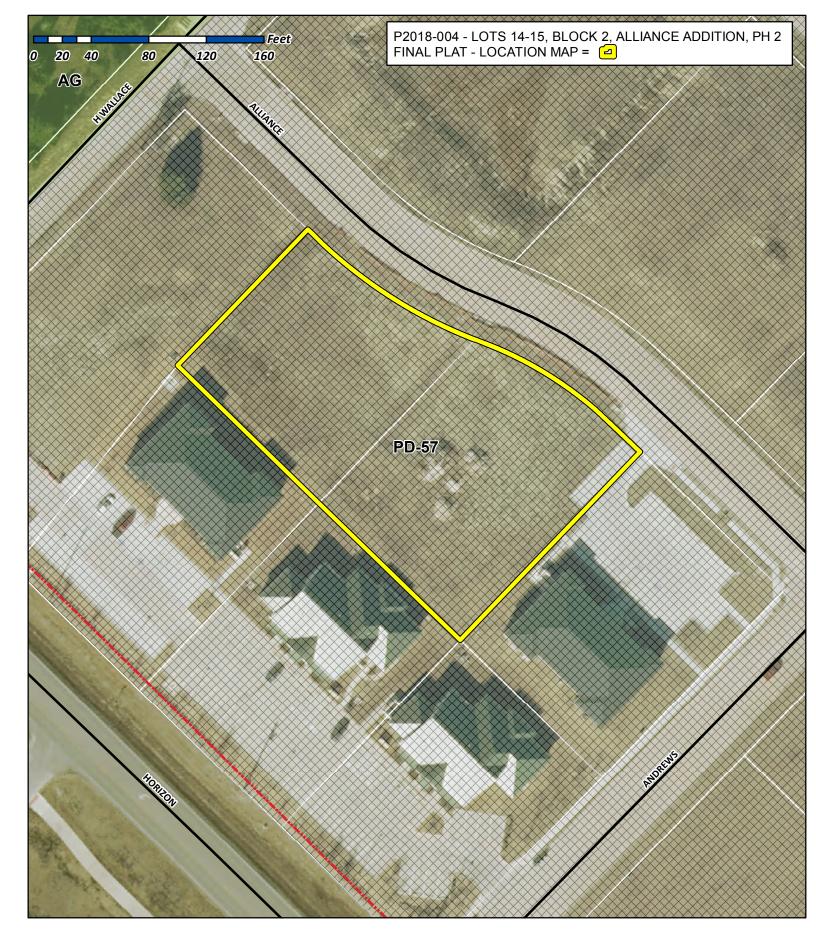

# SUMMARY:

Consider a request by Mike Whittle on behalf of Randall Noe of Rockwall Rental Properties, LP for the approval of a replat for Lots 14 & 15, Block 2, Alliance Addition, Phase 2 being a 0.98-acre tract of land identified as Lots 2 & 3, Block 2, Alliance Addition, Phase 2, City of Rockwall, Rockwall County, Texas, zoned Planned Development District 57 (PD-57) for Commercial (C) District land uses, addressed as 6520 & 6530 Alliance Addition, and take any action necessary.

# COMMENTS:

- ☑ The applicant is requesting approval of a replat for the purpose of constructing two (2) single-story office buildings (*i.e. 4,920 SF each*) and dedicating the necessary easements for development of these sites. The proposed office buildings will be situated on a 0.98-acre tract of land that will be re-platted as lot Lots 14 & 15, Block 2, of the Alliance Addition.
- ☑ The subject property is zoned Planned Development District 57 (PD-57), which designates the subject property for Commercial (C) District land uses. Site plans [*i.e.* SP2017-034 & SP2017-036] for each of these lots were approved in November 2017; however, a parking agreement was required for the development of these lots that was to be approved by the City Council with the replat. The applicant has provided a parking agreement with the plat request, meeting the standards for parking for the office use. The approval of the parking agreement has been added as a condition of approval of the replat.
- ☑ The surveyor has completed the majority of the technical revisions requested by staff, and this plat, conforming to the requirements for replats as stated in the *Subdivision Ordinance* in the Municipal Code of Ordinances, is recommended for conditional approval pending the completion of final technical modifications and submittal requirements.
- ☑ Conditional approval of this plat by the City Council shall constitute approval subject to the conditions listed in the *Recommendations* section below.
- ☑ With the exception of the items listed in the *Recommendation* section of this case memo, this plat is in substantial compliance with the requirements of the *Subdivision Ordinance* in the Municipal Code of Ordinances.