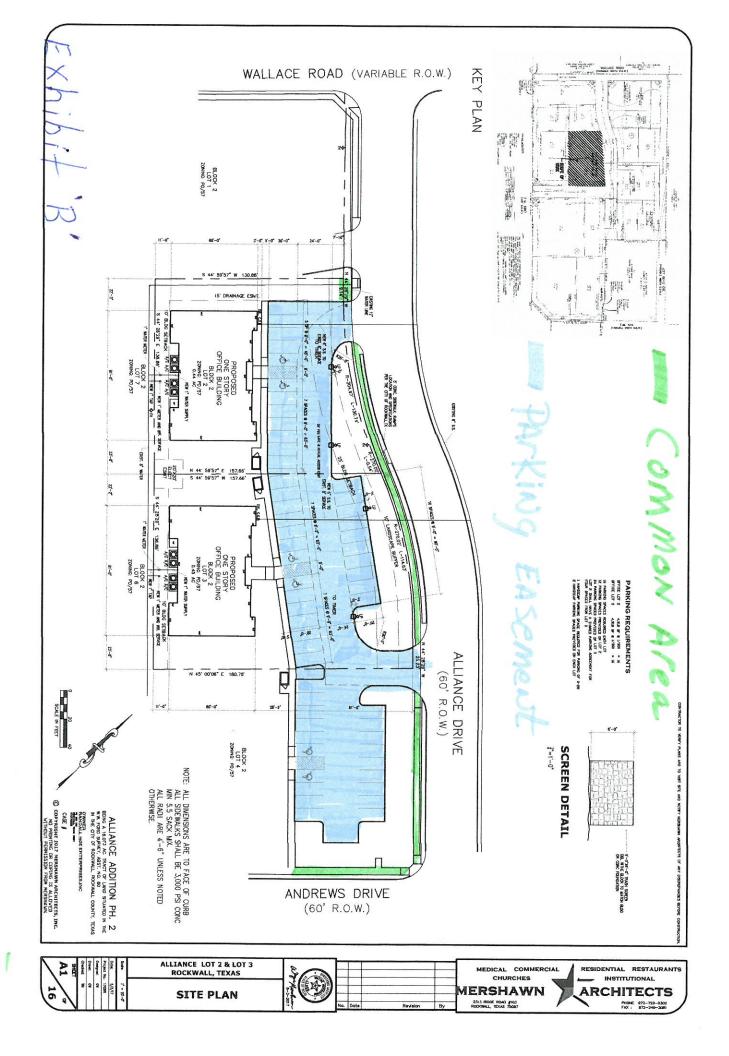

a) Correct Article I, Sec. 1.01, (a) of the agreement to indicate "Common Area" as Exhibit 'B' and attach exhibit indicating hatched/shaded common areas.

b) Per Article I, Sec. 1.02, (a) of the agreement, provide an exhibit and/or hatch & label Exhibit 'B' indicating "Parking Easement" [i.e. parking spaces (to be easily distinguished from the Common Area)].

5. A parking agreement is required for the development of these lots that is to be approved by the City Council with the replat.

6. Prior to filiing of the parking agreement, provide staff with all documents/attachments with the agreement for filing.