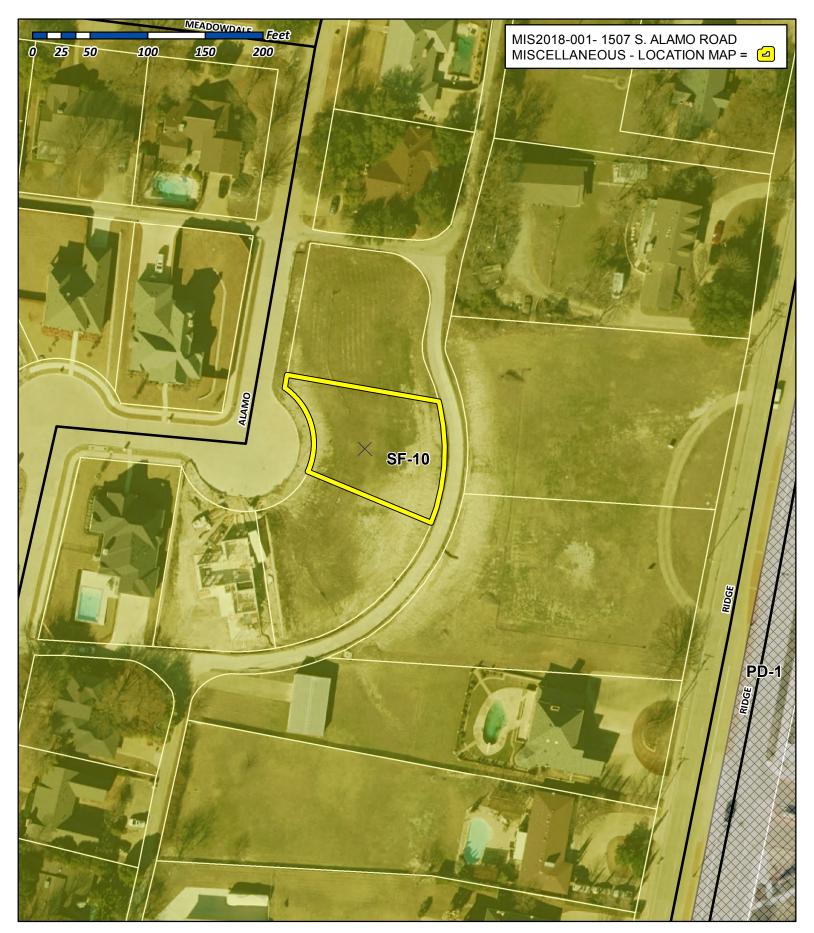

**Project Number:** 

MIS2018-001

**Project Name:** 

1507 S. Alamo

**Project Type:** 

**MISCELLANEOUS** 

**Applicant Name:** 

**KRIS GREEN** 

**Owner Name:** 

JBR, 2 LLC

**Project Description:** 

#### **SUMMARY:**

Discuss and consider a request by Kris Green for the approval of an exception to the minimum masonry requirements stipulated in Section 3.1, *General Residential District Standards*, of Article V, *District Development Standards*, of the Unified Development Code, for a 0.255-acre parcel of land identified as Lot 7, Block A, Eagle Point Estates, City of Rockwall, Rockwall County, Texas, zoned Single-Family 10 (SF-10) District, addressed as 1507 South Alamo Drive, and take any action necessary.

MIS2018-001 Masonry Exception 1507 S Alamo. Drive Please address the following comments (M= Mandatory Comments; I = Informational Comments).

- 1.1 This is a request by Kris Green for the approval of an exception to the minimum masonry requirements stipulated in Section 3.1, General Residential District Standards, of Article V, District Development Standards, of the Unified Development Code, for a 0.255-acre parcel of land identified as Lot 7, Block A, Eagle Point Estates, City of Rockwall, Rockwall County, Texas, zoned Single-Family 10 (SF-10) District, addressed as 1507 South Alamo Drive.
- 1.2 For questions or comments concerning this case, please contact Korey Brooks in the Planning Department at (972) 772-6434 or email kbrooks@rockwall.com.
- For reference, include the case number (MIS2018-001) in the lower right hand corner of all pages on future submittals. M.3
- 1.4 Staff has identified the aforementioned items necessary to continue the submittal process. Please make these revisions and corrections, and provide any additional information that is requested by February 6, 2018.
- The Planning and Zoning Meeting will be January 30, 2018. The City Council meeting date is February 19, 2018. 1.5
- I.6 All meetings will be held at 6:00 p.m. in the Council Chambers at City Hall.