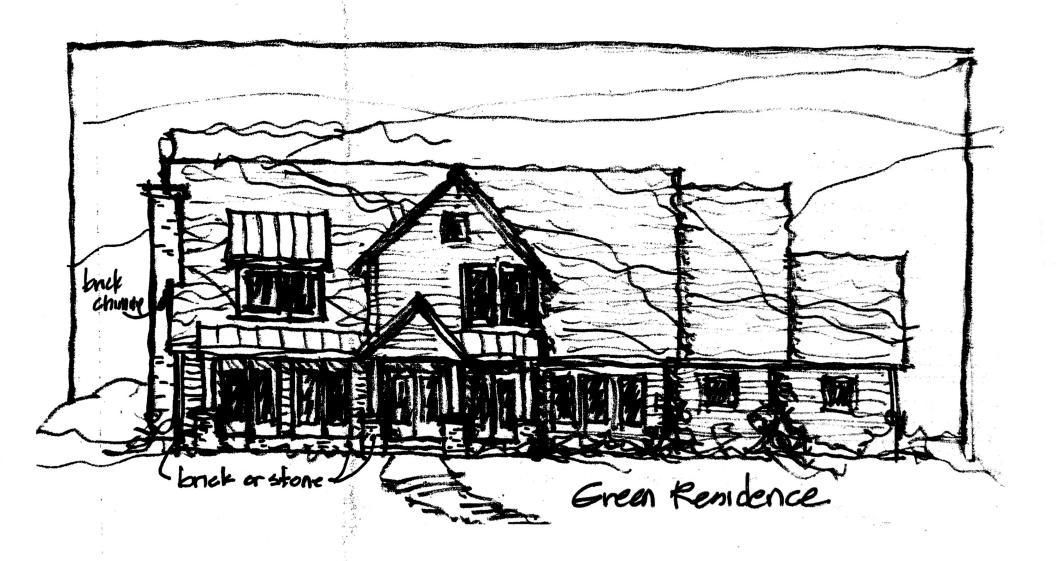

#### **CHARACTERISTICS OF REQUEST:**

The applicant has submitted a request for an exception to the minimum masonry requirements for the purpose of constructing an ~3,100 SF home on the subject property. According to the applicant's letter, the proposed home will be constructed in a modern farmhouse style. The applicant is proposing to utilize 100% fiber-cement [e.g. Hardie Board] siding in a vertical board-and-baton pattern that will be painted white.

According to Subsection 3.1.A.1, *Exterior Wall Materials*, of Section 3, *Residential Districts*, of Article V, *District Development Standards*, of the Unified Development Code (UDC), all buildings 120 SF or more and over ten (10) feet in height shall have exterior walls constructed of at least 80% masonry materials with no more than 50% being Hardie Board or other similar cementitious material. Buildings not meeting this requirement shall require approval of the Planning and Zoning Commission and City Council. According to Subsection 3.1.A.3, *Exterior Wall Materials*, of Section 3, *Residential Districts*, of Article V, *District Development Standards*, of the Unified Development Code (UDC), exceptions to these requirement may be permitted on a case-by-case basis by the City Council upon submission and approval of elevation drawings of the subject structure and material samples. In this case, the applicant has provided examples of the style of home and siding proposed for the home in the attached packet.