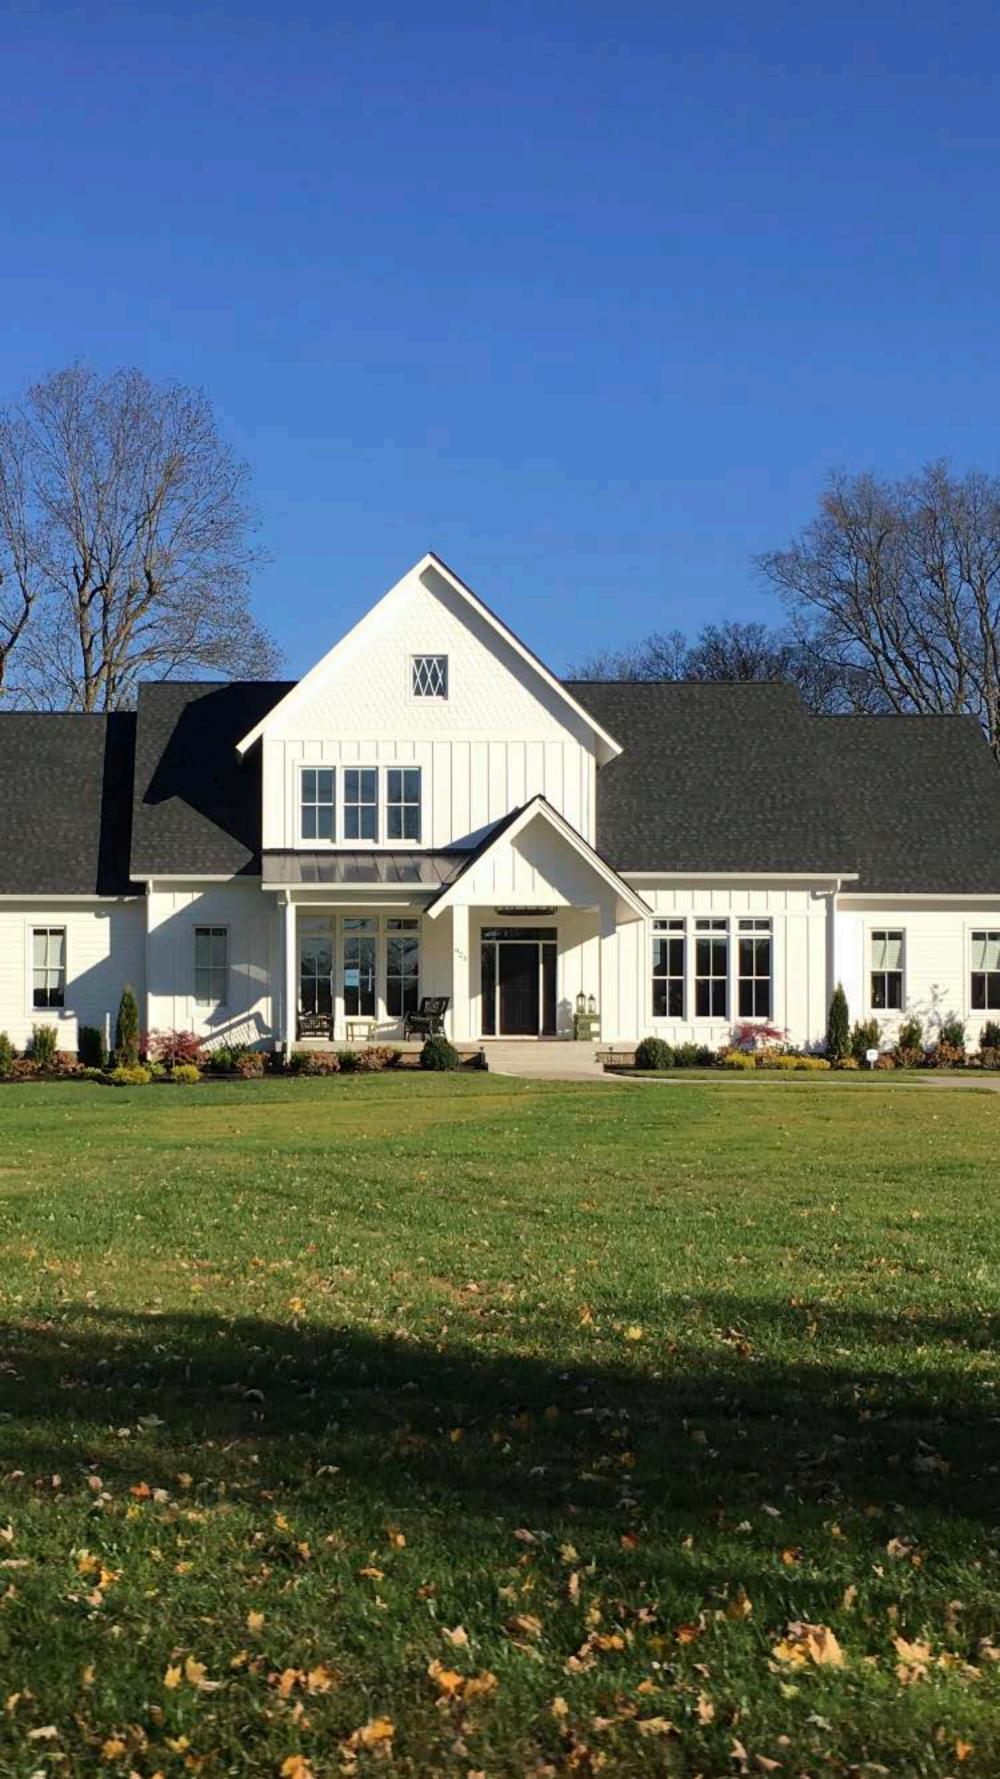

We would like to build a modern 2 story farm house. For the exterior we would like to use the concrete Hardie siding and Hardie board and batten. Our home size will approximately be 3100 a/c square footage.

I have a provided a photo of the home that was the inspiration for our design.

Thanks in advance for allowing us to build our dream home in Rockwall.

Kris Green

5626 Cambria Dr.

Rockwall, TX 75032

972-824-9805

#### **CHARACTERISTICS OF REQUEST:**

The applicant has submitted a request for an exception to the minimum masonry requirements for the purpose of constructing an ~3,100 SF home on the subject property. According to the applicant's letter, the proposed home will be constructed in a modern farmhouse style. The applicant is proposing to utilize 100% fiber-cement [e.g. Hardie Board] siding in a vertical board-and-baton pattern that will be painted white.