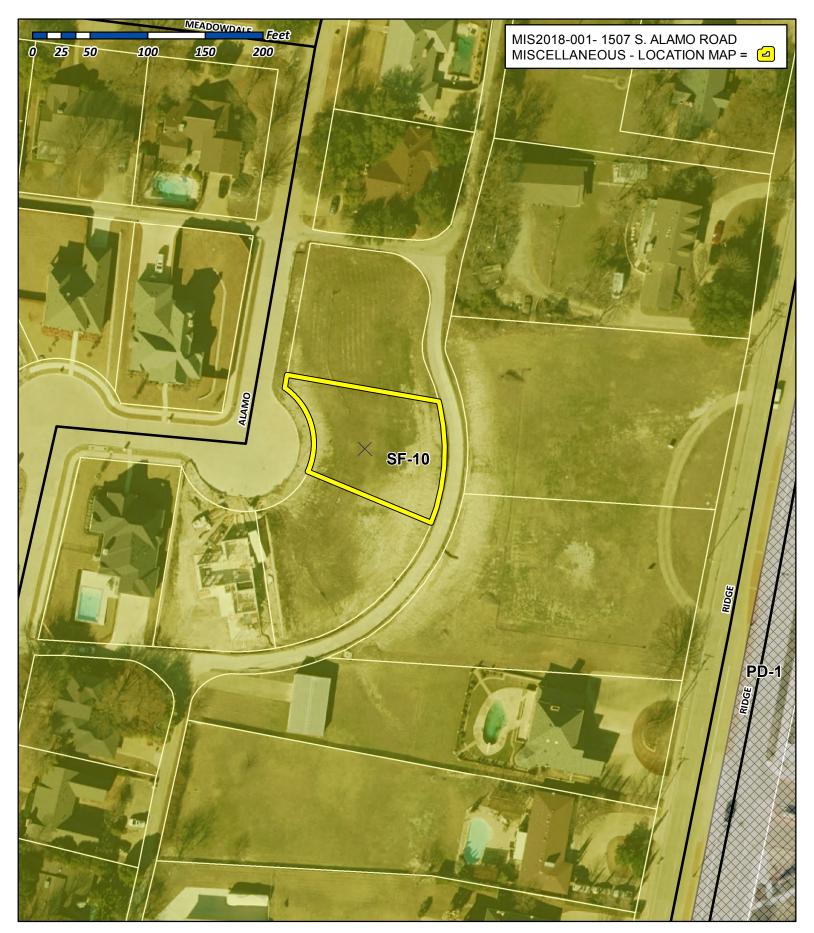

#### **SUMMARY:**

Discuss and consider a request by Kris Green for the approval of an exception to the minimum masonry requirements stipulated in Section 3.1, *General Residential District Standards*, of Article V, *District Development Standards*, of the Unified Development Code, for a 0.255-acre parcel of land identified as Lot 7, Block A, Eagle Point Estates, City of Rockwall, Rockwall County, Texas, zoned Single-Family 10 (SF-10) District, addressed as 1507 South Alamo Drive, and take any action necessary.

MIS2018-001 Masonry Exception 1507 S Alamo. Drive Please address the following comments (M= Mandatory Comments; I = Informational Comments).

- 1.1 This is a request by Kris Green for the approval of an exception to the minimum masonry requirements stipulated in Section 3.1, General Residential District Standards, of Article V, District Development Standards, of the Unified Development Code, for a 0.255-acre parcel of land identified as Lot 7, Block A, Eagle Point Estates, City of Rockwall, Rockwall County, Texas, zoned Single-Family 10 (SF-10) District, addressed as 1507 South Alamo Drive.
- 1.2 For questions or comments concerning this case, please contact Korey Brooks in the Planning Department at (972) 772-6434 or email kbrooks@rockwall.com.
- For reference, include the case number (MIS2018-001) in the lower right hand corner of all pages on future submittals. M.3
- 1.4 Staff has identified the aforementioned items necessary to continue the submittal process. Please make these revisions and corrections, and provide any additional information that is requested by February 6, 2018.
- The Planning and Zoning Meeting will be January 30, 2018. The City Council meeting date is February 19, 2018. 1.5
- I.6 All meetings will be held at 6:00 p.m. in the Council Chambers at City Hall.