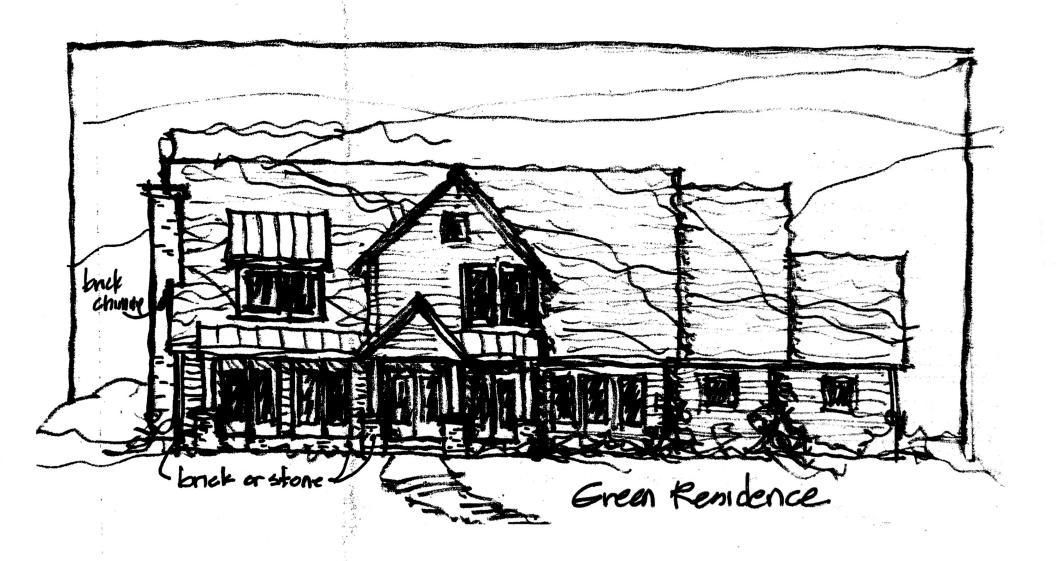

I have a provided a photo of the home that was the inspiration for our design.

Thanks in advance for allowing us to build our dream home in Rockwall.

Kris Green

5626 Cambria Dr.

Rockwall, TX 75032

972-824-9805

#### **CHARACTERISTICS OF REQUEST:**

The applicant has submitted a request for an exception to the minimum masonry requirements for the purpose of constructing an ~3,100 SF home on the subject property. According to the applicant's letter, the proposed home will be constructed in a modern farmhouse style. The applicant is proposing to utilize 100% fiber-cement [e.g. Hardie Board] siding in a vertical board-and-baton pattern that will be painted white.

According to Subsection 3.1.A.1, *Exterior Wall Materials*, of Section 3, *Residential Districts*, of Article V, *District Development Standards*, of the Unified Development Code (UDC), all buildings 120 SF or more and over ten (10) feet in height shall have exterior walls constructed of at least 80% masonry materials with no more than 50% being Hardie Board or other similar cementitious material. Buildings not meeting this requirement shall require approval of the Planning and Zoning Commission and City Council. According to Subsection 3.1.A.3, *Exterior Wall Materials*, of Section 3, *Residential Districts*, of Article V, *District Development Standards*, of the Unified Development Code (UDC), exceptions to these requirement may be permitted on a case-by-case basis by the City Council upon submission and approval of elevation drawings of the subject structure and material samples. In this case, the applicant has provided examples of the style of home and siding proposed for the home in the attached packet.