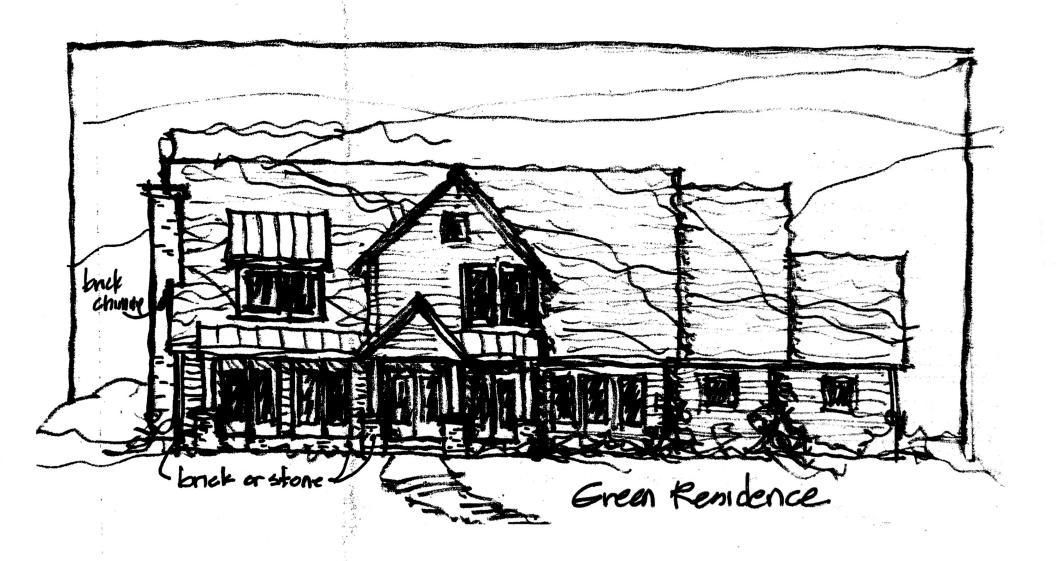

We would like to build a modern 2 story farm house. For the exterior we would like to use the concrete Hardie siding and Hardie board and batten. Our home size will approximately be 3100 a/c square footage.

#### **CHARACTERISTICS OF REQUEST:**

The applicant has submitted a request for an exception to the minimum masonry requirements for the purpose of constructing an ~3,100 SF home on the subject property. According to the applicant's letter, the proposed home will be constructed in a modern farmhouse style. The applicant is proposing to utilize 100% fiber-cement [e.g. Hardie Board] siding in a vertical board-and-baton pattern that will be painted white.

According to Subsection 3.1.A.1, *Exterior Wall Materials*, of Section 3, *Residential Districts*, of Article V, *District Development Standards*, of the Unified Development Code (UDC), all buildings 120 SF or more and over ten (10) feet in height shall have exterior walls constructed of at least 80% masonry materials with no more than 50% being Hardie Board or other similar cementitious material. Buildings not meeting this requirement shall require approval of the Planning and Zoning Commission and City Council. According to Subsection 3.1.A.3, *Exterior Wall Materials*, of Section 3, *Residential Districts*, of Article V, *District Development Standards*, of the Unified Development Code (UDC), exceptions to these requirement may be permitted on a case-by-case basis by the City Council upon submission and approval of elevation drawings of the subject structure and material samples. In this case, the applicant has provided examples of the style of home and siding proposed for the home in the attached packet.