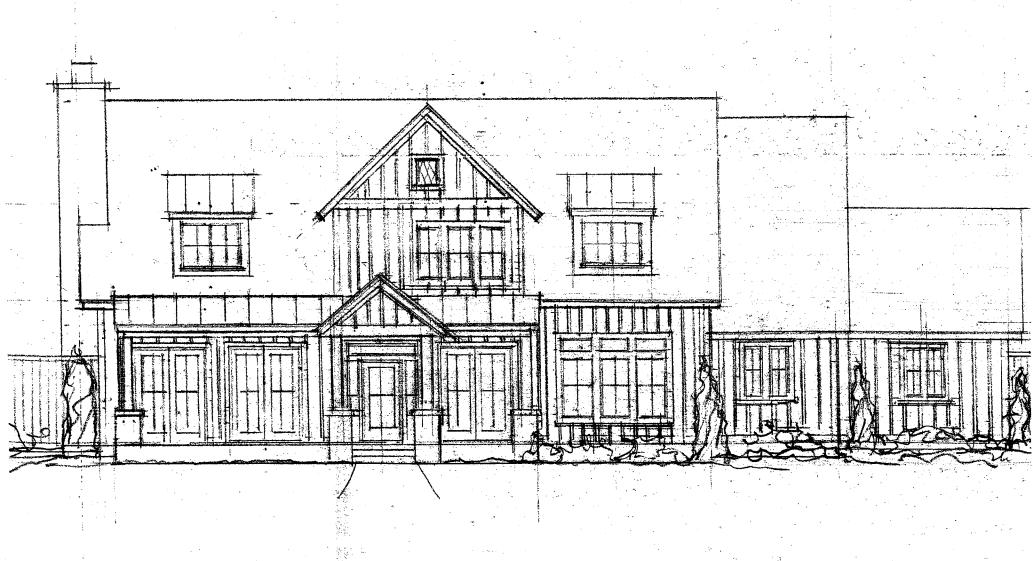

We would like to build a modern 2 story farm house. For the exterior we would like to use the concrete Hardie siding and Hardie board and batten. Our home size will approximately be 3100 a/c square footage.

#### **CHARACTERISTICS OF REQUEST:**

The applicant has submitted a request for an exception to the minimum masonry requirements for the purpose of constructing an ~3,100 SF home on the subject property. According to the applicant's letter, the proposed home will be constructed in a modern farmhouse style. The applicant is proposing to utilize 100% fiber-cement [e.g. Hardie Board] siding in a vertical board-and-baton pattern that will be painted white.

According to Subsection 3.1.A.1, *Exterior Wall Materials*, of Section 3, *Residential Districts*, of Article V, *District Development Standards*, of the Unified Development Code (UDC), all buildings 120 SF or more and over ten (10) feet in height shall have exterior walls constructed of at least 80% masonry materials with no more than 50% being Hardie Board or other similar cementitious material. Buildings not meeting this requirement shall require approval of the Planning and Zoning Commission and City Council. According to Subsection 3.1.A.3, *Exterior Wall Materials*, of Section 3, *Residential Districts*, of Article V, *District Development Standards*, of the Unified Development Code (UDC), exceptions to these requirement may be permitted on a case-by-case basis by the City Council upon submission and approval of elevation drawings of the subject structure and material samples. In this case, the applicant has provided examples of the style of home and siding proposed for the home in the attached packet.