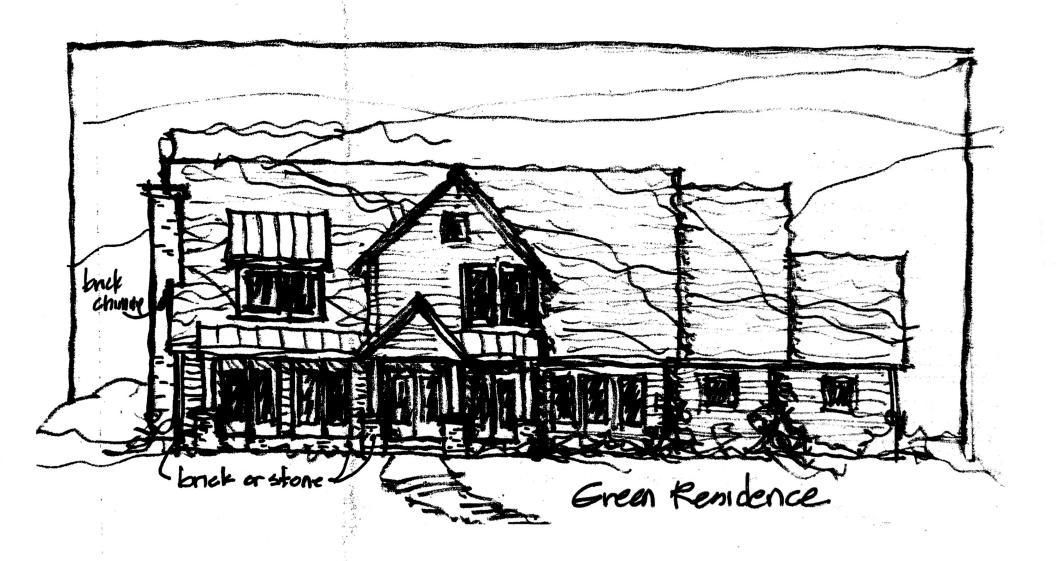

Farm House alley conc drive bedron #2 autop (3) great ground level plan
2150 9. ft./a/c alte

#### **CHARACTERISTICS OF REQUEST:**

The applicant has submitted a request for an exception to the minimum masonry requirements for the purpose of constructing an ~3,100 SF home on the subject property. According to the applicant's letter, the proposed home will be constructed in a modern farmhouse style. The applicant is proposing to utilize 100% fiber-cement [e.g. Hardie Board] siding in a vertical board-and-baton pattern that will be painted white.