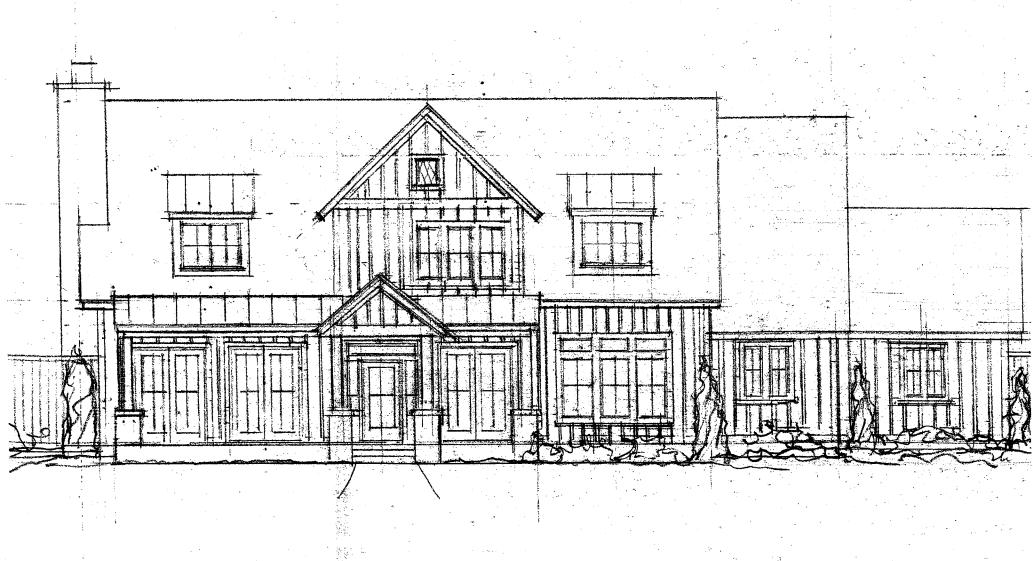

#### **CHARACTERISTICS OF REQUEST:**

The applicant has submitted a request for an exception to the minimum masonry requirements for the purpose of constructing an ~3,100 SF home on the subject property. According to the applicant's letter, the proposed home will be constructed in a modern farmhouse style. The applicant is proposing to utilize 100% fiber-cement [e.g. Hardie Board] siding in a vertical board-and-baton pattern that will be painted white.

According to Subsection 3.1.A.1, *Exterior Wall Materials*, of Section 3, *Residential Districts*, of Article V, *District Development Standards*, of the Unified Development Code (UDC), all buildings 120 SF or more and over ten (10) feet in height shall have exterior walls constructed of at least 80% masonry materials with no more than 50% being Hardie Board or other similar cementitious material. Buildings not meeting this requirement shall require approval of the Planning and Zoning Commission and City Council. According to Subsection 3.1.A.3, *Exterior Wall Materials*, of Section 3, *Residential Districts*, of Article V, *District Development Standards*, of the Unified Development Code (UDC), exceptions to these requirement may be permitted on a case-by-case basis by the City Council upon submission and approval of elevation drawings of the subject structure and material samples. In this case, the applicant has provided examples of the style of home and siding proposed for the home in the attached packet.