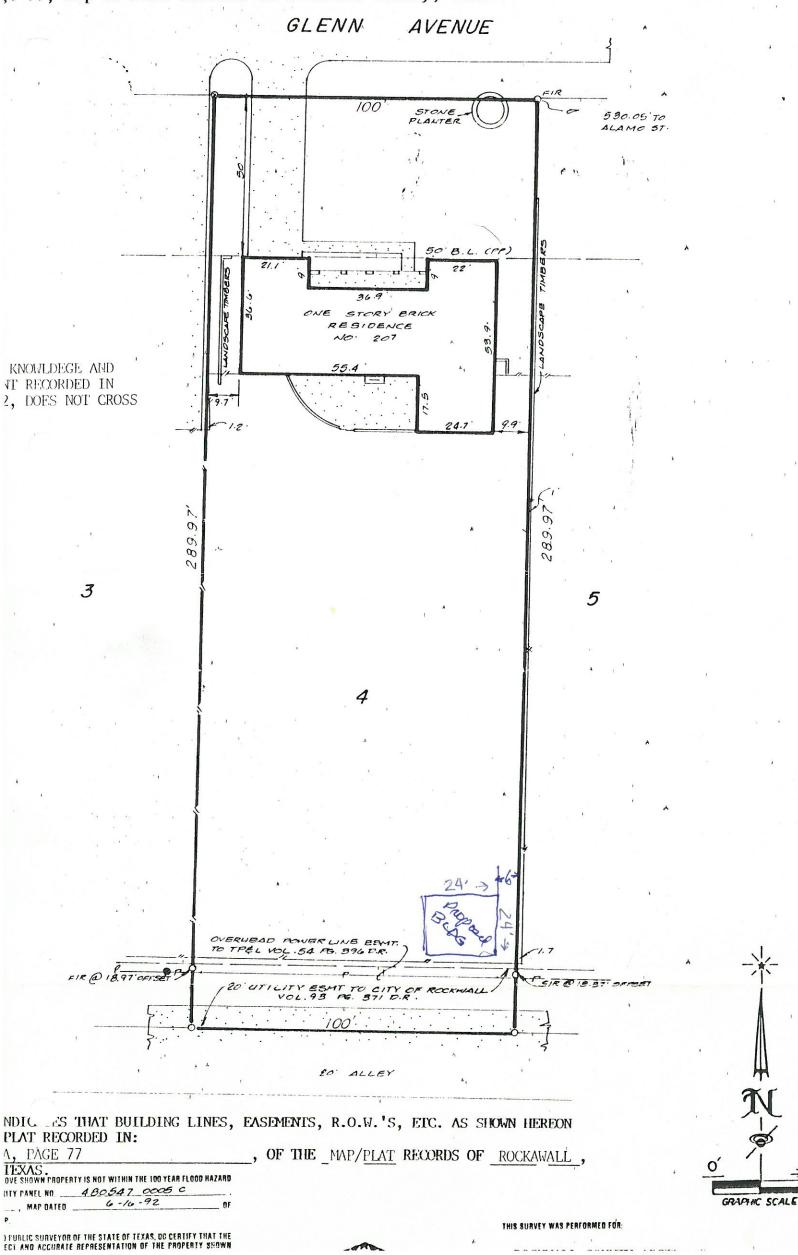

Legal description of property for which Conditional Use Permit is requested (if additional space is needed, the description may be typed legibly on a separate sheet and attached hereto) 2

& LAKE MEADOWS ESTATES LOT 4, BLOCK 3

# STORAGE BLDG AND CARport combination 24' × 24' The current zoning on this property is \_\_\_\_\_\_ There are/are not deed restrictions pertaining to the intended use of this property.

I have attached hereto as Exhibit A a plat showing the property which is the subject of this requested Conditional Use Permit and have read the following note concerning the importance of my submitting to the City a sufficient legal description.

Octoched Otoracparea Size 12×24 LOT 4, in BLOCK 3, of LAKE MEADOWS ESTATES, an Addition to the City of 111, Rockwall County, Texas, according to the Plat thereof recorded in Slide ;e 77, Map or Plat Records of Rockwall County, Texas.

### PUBLIC NOTICE

The Rockwall Planning and Zoning Commission will hold a Public Hearing on Thursday, April 14,1994 at 7:00 p.m in City Hall, 205 West Rusk, and the Rockwall City Council will hold Public Hearing on Monday, April 18,1994 at 7:00 p.m in City Hall, 205 West Rusk, Rockwall, Texas to consider approval of a request from Royce Brewer for a Conditional Use Permit for a 24 X 24 square foot combination carport/storage building as an accessory building in excess of 225 square feet to be built at the rear corner of the property with alley way access for property located at 207 Glenn Avenue and further described as Lot 4, Block 3, of the Lake Meadows Estates Addition.

**P&Z 94-7-CUP** To consider approval of a request from Royce Brewer for a Conditional Use Permit to allow an accessory building in excess of 225 square feet for property located at 207 Glenn Avenue and further described as Lot 4, Block 3 of the Lake Meadows Estates Addition.