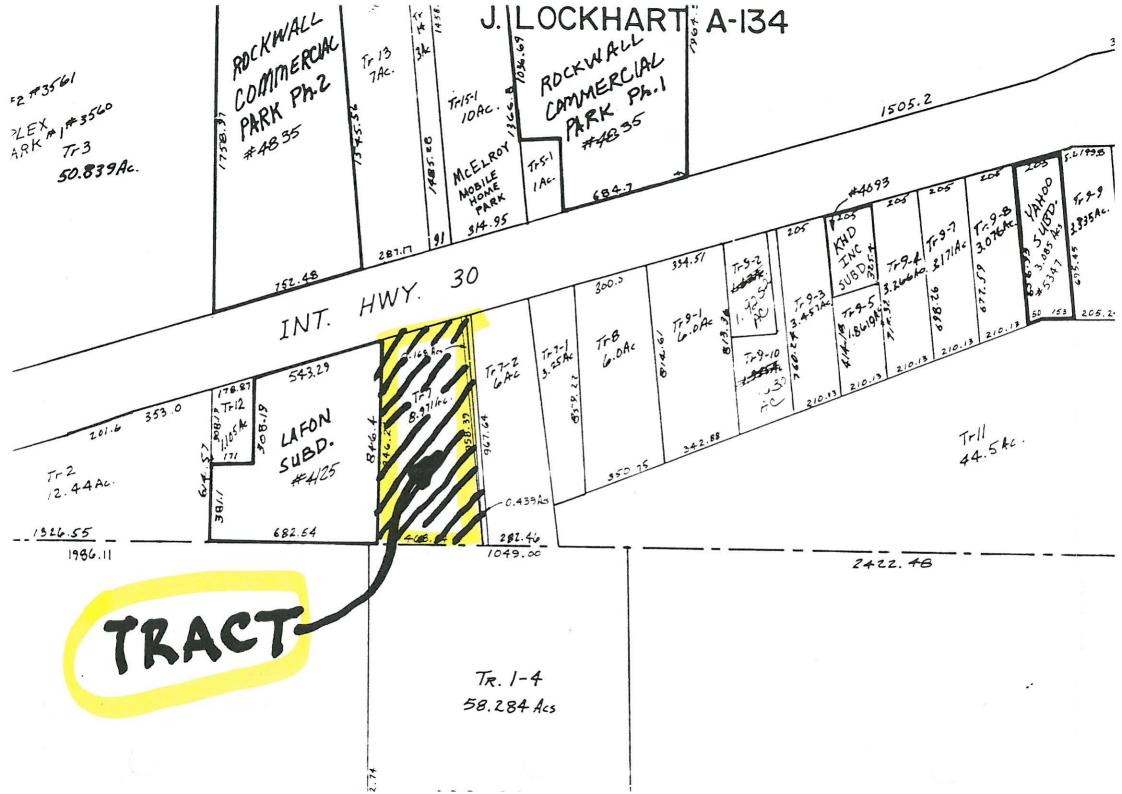

# PUBLIC NOTICE

The Rockwall Planning and Zoning Commission will hold a public hearing on Thursday, March 10,1994 at 7:00 p.m. in City Hall, 205 West Rusk, Rockwall, Texas and the City Council will hold Public Hearings on Monday, <u>March 21,1994</u> at 7:00 P.M. in City Hall, 205 West Rusk, Rockwall, Texas to consider approval of a request from <u>Van Walker</u> for a <u>Change</u> in zoning from "A" Agricultural to "LI" Light Industrial District Classification on a tract of land located on the south side of I-30 and east of SH-205, and further described as (see attachment)

|          | ROCKWALL, TX 75087                                                                                                   | ENTS: GRW, SRW, CRW<br>LAND SPTB: D3                                                                            |
|----------|----------------------------------------------------------------------------------------------------------------------|-----------------------------------------------------------------------------------------------------------------|
|          | PID: R11468 (50837)<br>0134-0000-0007-00-0R<br>AMERICAN FEDERAL BANK FSB                                             | A0134 J LOCKHART, TRACT 7, ACRES<br>8.9705, I-30 FRONTAGE                                                       |
| 6<br>()  | 14860 LANDMARK BLVD<br>SUITE 200<br>DALLAS, TX 75248                                                                 | SITUS: I-30 FRONTAGE<br>ENTS: GRW, SRW, CRW<br>LAND SPTB: C2                                                    |
| •        | <sup>51</sup> PID: R11469 (27477)<br><sup>51</sup> 0134-0000-0007-01-0R<br><sup>55</sup> GAR ENTERPRISES             | A0134 J LOCKHART, TRACT 7-01, ACRES<br>3. 25                                                                    |
|          | 6715 WOODLAND DR<br>DALLAS, TX 75225-2518                                                                            | LAND SPTB: C2                                                                                                   |
|          |                                                                                                                      | in terland promoval adding south 2022 (ideals of the mediate set (see an adding the set of the set of the set o |
|          | Rockwall County Appraisal Dist<br>THE BOFTWARE GROUP, INC.                                                           |                                                                                                                 |
|          |                                                                                                                      | PROPERTY DESCRIPTION EXEMPT                                                                                     |
|          | 0134-0000-0007-02-08                                                                                                 | A0134 J LOCKHART, TRACT 7-2, ACRES                                                                              |
| •        | ROCKWALL STORAGE LIMITED PARTN<br>C/O CHAPARRAL REALTY INC<br>10440 N CENTRAL EXPWY, LB 304<br>DALLAS, TX 75231-2233 | ENTS: GRW, SRW, CRW                                                                                             |
| ۲        | PID: R11471 (39755)<br>0134-0000-0008-00-0R<br>GASTON PAUL                                                           | J LOCKHART SUR AB 134 TR 8 6.000 AC<br>I-30 FRONTAGE                                                            |
| ۲        | POBOX 856<br>PFLUGERVILLE, TX 78660                                                                                  | SITUS: I-30 FRONTAGE<br>ENTS: GRW, SRW, CRW<br>LAND SPTB: F1, IMP. SPTB: F1                                     |
|          | PID: R11472 (49698)<br>0134-0000-0009-00-0R<br>1 30/549 JOINT VENTURE                                                | A0134 J LOCKHART, TRACT 9, ACRES<br>6.245                                                                       |
|          | 20 KIRBY ALBRIGHT, TRUSTEE<br>21 3221 RIDGE RD<br>22 ROCKWALL, TX 75087                                              | SITUS: I-30 FRONTAGE<br>ENTS: GRW, SRW, CRW<br>LAND SPTB: D3                                                    |
|          | 22 PID: R11473 (27770)<br>22 0134-0000-0009-01-0R                                                                    | J LOCKHART SUR AR 134 TR 8-1 4 000                                                                              |
|          | PEOPLES MICHAEL SR & B MARIE<br>P O BOX 41<br>ROCKWALL, TX 75087                                                     | SITUS: I-30 FRONTAGE<br>ENTS: GRW, SRW, CRW<br>LAND SPTB: F1, IMP. SPTB: F1                                     |
| pr-      | a PID: R11482 (51294)<br>0134-0000-0009-02-08                                                                        | A0134 J LOCKHART, TRACT 9-02, ACRES                                                                             |
|          | SELF SCOTT & JANET<br>428 D YACHT CLUB<br>ROCKWALL, TX 75087                                                         | ENTS: GRW, SRW, CRW<br>LAND SPTB: F1, IMP.SPTB: F1                                                              |
| 45       | PID: R11475 (27914)<br>0134-0000-0009-03-0R<br>SOUTHWEST ELEC CONTRACTORS CO                                         | 3. 457 AC                                                                                                       |
| <b>U</b> | A B W REDDEN TRUSTEE<br>P D BOX 270699<br>DALLAS, TX 75227                                                           | ENTS: GRW, SRW, CRW<br>LAND SPTB: C2                                                                            |
|          | PID: R11476 (49123)<br>0134-0000-0009-04-0R<br>FOGLE KENNETH M                                                       | A0134 J LOCKHART, TRACT 9-4, ACRES<br>3. 2666, (PT OF 5. 1285 AC TR)                                            |
|          | COULE NENNEIR M                                                                                                      | ENTS: GRW, SRW, CRW                                                                                             |