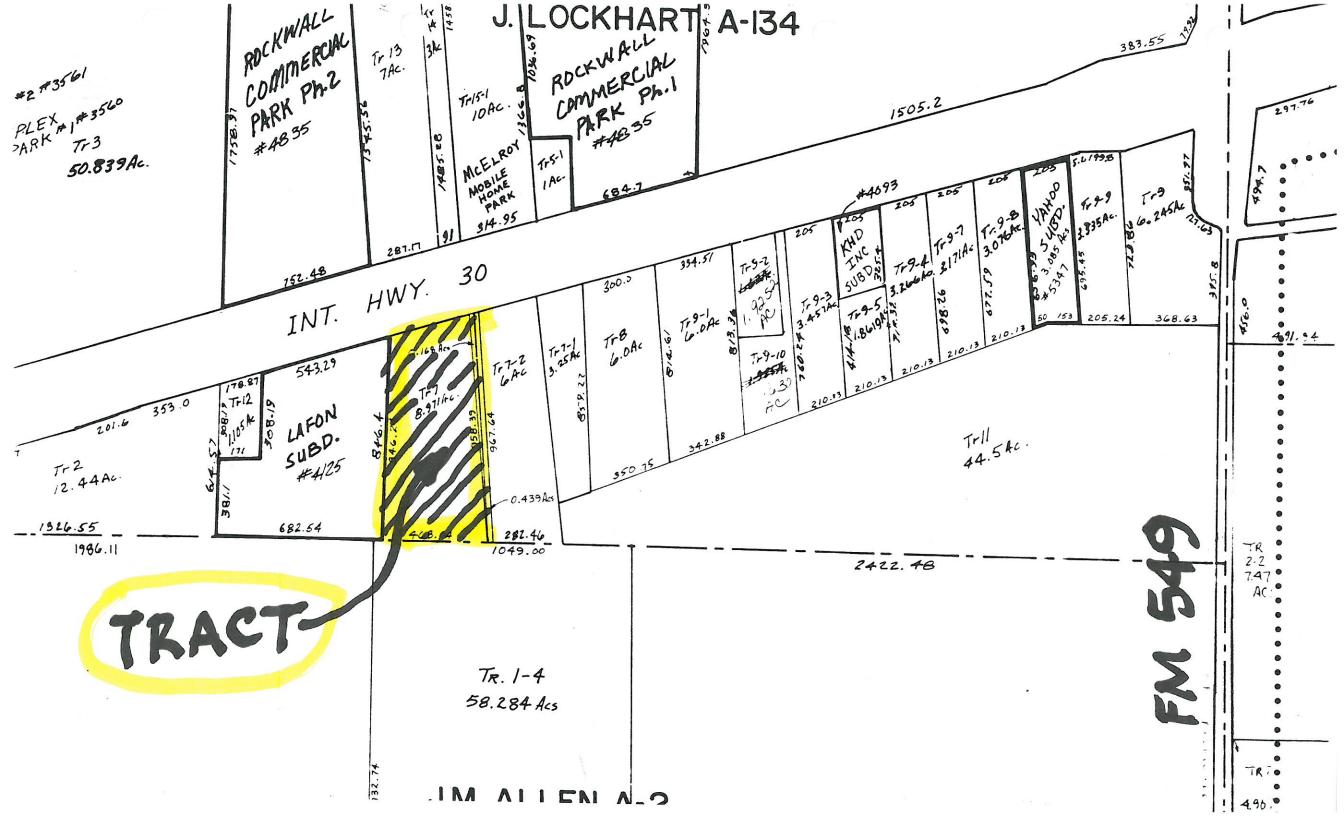

# PUBLIC NOTICE

The Rockwall Planning and Zoning Commission will hold a public hearing on Thursday, March 10,1994 at 7:00 p.m. in City Hall, 205 West Rusk, Rockwall, Texas and the City Council will hold Public Hearings on Monday, <u>March 21,1994</u> at 7:00 P.M. in City Hall, 205 West Rusk, Rockwall, Texas to consider approval of a request from <u>Van Walker</u> for a <u>Change</u> in zoning from "A" Agricultural to "LI" Light Industrial District Classification on a tract of land located on the south side of I-30 and east of SH-205, and further described as (see attachment)

|          | ROCKWALL, TX 75087                                                                                                   | ENTS: GRW, SRW, CRW<br>LAND SPTB: D3                                                                            |
|----------|----------------------------------------------------------------------------------------------------------------------|-----------------------------------------------------------------------------------------------------------------|
|          | PID: R11468 (50837)<br>0134-0000-0007-00-0R<br>AMERICAN FEDERAL BANK FSB                                             | A0134 J LOCKHART, TRACT 7, ACRES<br>8.9705, I-30 FRONTAGE                                                       |
| 6<br>()  | 14860 LANDMARK BLVD<br>SUITE 200<br>DALLAS, TX 75248                                                                 | SITUS: I-30 FRONTAGE<br>ENTS: GRW, SRW, CRW<br>LAND SPTB: C2                                                    |
| •        | <sup>51</sup> PID: R11469 (27477)<br><sup>51</sup> 0134-0000-0007-01-0R<br><sup>55</sup> GAR ENTERPRISES             | A0134 J LOCKHART, TRACT 7-01, ACRES<br>3. 25                                                                    |
|          | 6715 WOODLAND DR<br>DALLAS, TX 75225-2518                                                                            | LAND SPTB: C2                                                                                                   |
|          |                                                                                                                      | in terland promoval adding south 2022 (ideals of the mediate set (see an adding the set of the set of the set o |
|          | Rockwall County Appraisal Dist<br>THE BOFTWARE GROUP, INC.                                                           |                                                                                                                 |
|          |                                                                                                                      | PROPERTY DESCRIPTION EXEMPT                                                                                     |
|          | 0134-0000-0007-02-08                                                                                                 | A0134 J LOCKHART, TRACT 7-2, ACRES                                                                              |
| •        | ROCKWALL STORAGE LIMITED PARTN<br>C/O CHAPARRAL REALTY INC<br>10440 N CENTRAL EXPWY, LB 304<br>DALLAS, TX 75231-2233 | ENTS: GRW, SRW, CRW                                                                                             |
| ۲        | PID: R11471 (39755)<br>0134-0000-0008-00-0R<br>GASTON PAUL                                                           | J LOCKHART SUR AB 134 TR 8 6.000 AC<br>I-30 FRONTAGE                                                            |
| ۲        | POBOX 856<br>PFLUGERVILLE, TX 78660                                                                                  | SITUS: I-30 FRONTAGE<br>ENTS: GRW, SRW, CRW<br>LAND SPTB: F1, IMP. SPTB: F1                                     |
|          | PID: R11472 (49698)<br>0134-0000-0009-00-0R<br>1 30/549 JOINT VENTURE                                                | A0134 J LOCKHART, TRACT 9, ACRES<br>6.245                                                                       |
|          | 20 KIRBY ALBRIGHT, TRUSTEE<br>21 3221 RIDGE RD<br>22 ROCKWALL, TX 75087                                              | SITUS: I-30 FRONTAGE<br>ENTS: GRW, SRW, CRW<br>LAND SPTB: D3                                                    |
|          | 22 PID: R11473 (27770)<br>22 0134-0000-0009-01-0R                                                                    | J LOCKHART SUR AR 134 TR 8-1 4 000                                                                              |
|          | PEOPLES MICHAEL SR & B MARIE<br>P O BOX 41<br>ROCKWALL, TX 75087                                                     | SITUS: I-30 FRONTAGE<br>ENTS: GRW, SRW, CRW<br>LAND SPTB: F1, IMP. SPTB: F1                                     |
| pr-      | a PID: R11482 (51294)<br>0134-0000-0009-02-08                                                                        | A0134 J LOCKHART, TRACT 9-02, ACRES                                                                             |
|          | SELF SCOTT & JANET<br>428 D YACHT CLUB<br>ROCKWALL, TX 75087                                                         | ENTS: GRW, SRW, CRW<br>LAND SPTB: F1, IMP.SPTB: F1                                                              |
| 45       | PID: R11475 (27914)<br>0134-0000-0009-03-0R<br>SOUTHWEST ELEC CONTRACTORS CO                                         | 3. 457 AC                                                                                                       |
| <b>U</b> | A B W REDDEN TRUSTEE<br>P D BOX 270699<br>DALLAS, TX 75227                                                           | ENTS: GRW, SRW, CRW<br>LAND SPTB: C2                                                                            |
|          | PID: R11476 (49123)<br>0134-0000-0009-04-0R<br>FOGLE KENNETH M                                                       | A0134 J LOCKHART, TRACT 9-4, ACRES<br>3. 2666, (PT OF 5. 1285 AC TR)                                            |
|          | COULE NENNEIR M                                                                                                      | ENTS: GRW, SRW, CRW                                                                                             |