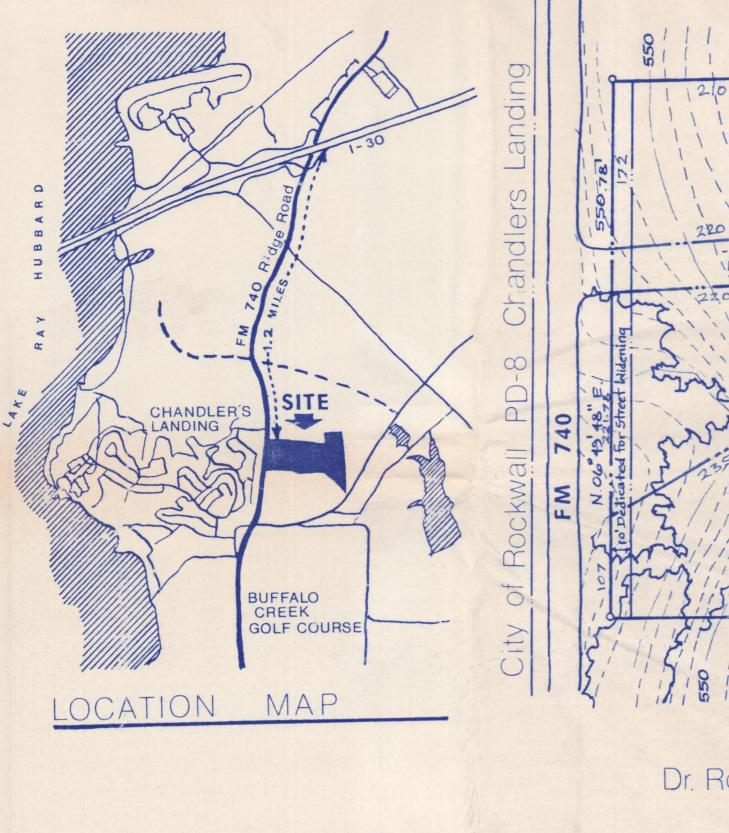

## STATE OF TEXAS COUNTY OF ROCKWALL

BEING a tract of land situated in the E. Teal Survey, Abstract No. 207, and being part of that tract of land conveyed as First Tract to Kirby Albright in deed executed by Christine Zollner Ellis, Independent Executrix under the Will of Lucy Zollner Wilkerson, deceased, and recorded in Volume 69, Page 501, Deed Records, Rockwall County, Texas, and being more particularly described as follows:

BEGINNING at an iron rod on the East line of F.M. Road No. 740 (a 80.0 foot R.O.W.), said iron rod also being the Southwest corner of that 5.00 acre tract of land conveyed to Kirby Albright by deed recorded in Volume 80, Page 9, Deed Records, Rockwall County, Texas; THENCE: South 84° 30' East a distance of 1122.20 feet along the South line of said 5.00 acre tract to an iron rod for a corner; THENCE: North 06° 03' East a distance of 250.00 feet to an iron rod for a corner on the South line of Shadydale Lane; THENCE: South 84° 30' East a distance of 261.61 feet along said Shadydale Lane to an iron rod at an "ell" corner of Country Highland, Section 1, an addition to the City of Rockwall, Rockwall County, Texas; THENCE: South 01° 16' 36" West a distance of 901.12 feet along the most Southerly West line of said Country Highland, Section 1, to an iron rod for a corner; THENCE: North 67° 20' 28" West a distance of 442.81 feet to an iron rod for a corner THENCE: South 86° 13' 13" West a distance of 392.73 feet to an iron rod for a corner THENCE: North 62° 58' 12" West a distance of 83.77 feet to an iron rod for a corner at a fence corner post; THENCE: North 84° 30' 00" West a distance of 576.75 feet to an iron rod for a corner on the said East line of F.M. Road No. 740; THENCE: North 06° 49' 48" East a distance of 550.78 feet along said East line to the Point of Beginning and Containing 19.9842 Acres of Land.