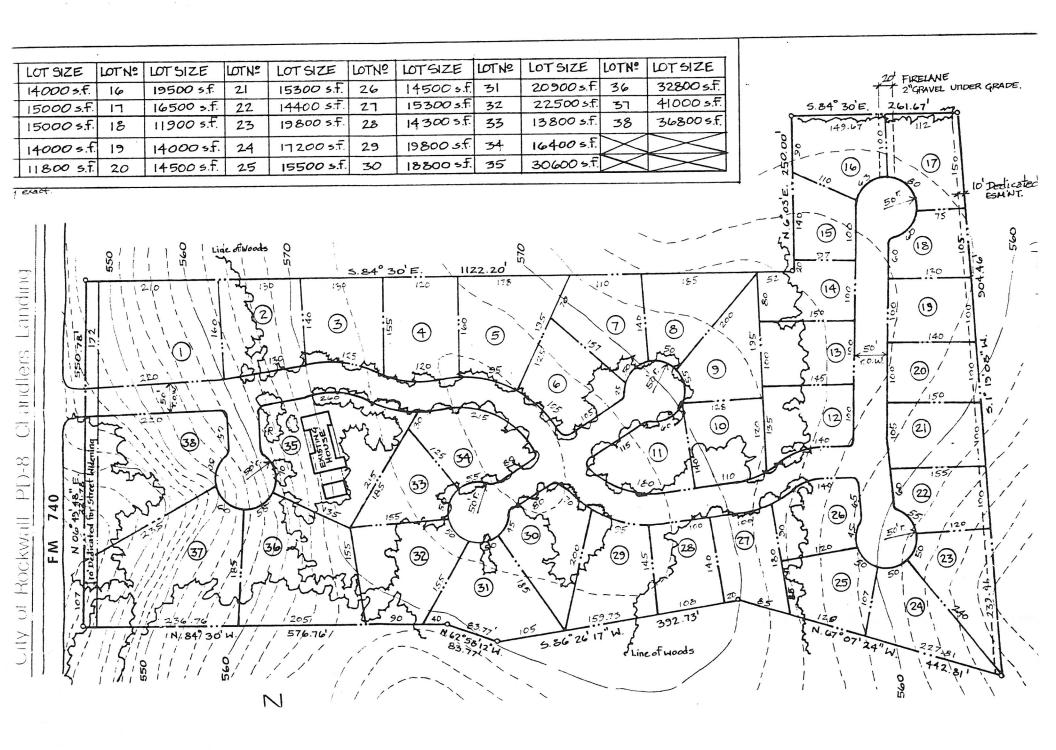

| -   |     |       |            |       |            | ,                                                                                                                                                                                                                                                                                                                                                                                                                                                                                                                                                                                                                                                                                                                                                                                                                                                                                                                                                                                                                                                                                                                                                                                                                                                                                                                                                                                                                                                                                                                                                                                                                                                                                                                                                                                                                                                                                                                                                                                                                                                                                                                              |            |       |            |       |            |       |    |
|-----|-----|-------|------------|-------|------------|--------------------------------------------------------------------------------------------------------------------------------------------------------------------------------------------------------------------------------------------------------------------------------------------------------------------------------------------------------------------------------------------------------------------------------------------------------------------------------------------------------------------------------------------------------------------------------------------------------------------------------------------------------------------------------------------------------------------------------------------------------------------------------------------------------------------------------------------------------------------------------------------------------------------------------------------------------------------------------------------------------------------------------------------------------------------------------------------------------------------------------------------------------------------------------------------------------------------------------------------------------------------------------------------------------------------------------------------------------------------------------------------------------------------------------------------------------------------------------------------------------------------------------------------------------------------------------------------------------------------------------------------------------------------------------------------------------------------------------------------------------------------------------------------------------------------------------------------------------------------------------------------------------------------------------------------------------------------------------------------------------------------------------------------------------------------------------------------------------------------------------|------------|-------|------------|-------|------------|-------|----|
| 000 | - 1 | LATHO | LOTSIZE    | LOTNS | LOTSIZE    | LOT Nº                                                                                                                                                                                                                                                                                                                                                                                                                                                                                                                                                                                                                                                                                                                                                                                                                                                                                                                                                                                                                                                                                                                                                                                                                                                                                                                                                                                                                                                                                                                                                                                                                                                                                                                                                                                                                                                                                                                                                                                                                                                                                                                         | LOT SIZE   | LOTNS | LOTSIZE    | LOTNº | LOTSIZE    | LOTNO | LO |
|     | 2   | LOTNS | 35600 s.f. |       | 16800 s.f. |                                                                                                                                                                                                                                                                                                                                                                                                                                                                                                                                                                                                                                                                                                                                                                                                                                                                                                                                                                                                                                                                                                                                                                                                                                                                                                                                                                                                                                                                                                                                                                                                                                                                                                                                                                                                                                                                                                                                                                                                                                                                                                                                | 14000 s.f. | 16    | 19500 s.f. | 21    | 15300 s.f. | 26    | 14 |
|     | RA  |       | 19500 s.f. |       | 16700 s.f. |                                                                                                                                                                                                                                                                                                                                                                                                                                                                                                                                                                                                                                                                                                                                                                                                                                                                                                                                                                                                                                                                                                                                                                                                                                                                                                                                                                                                                                                                                                                                                                                                                                                                                                                                                                                                                                                                                                                                                                                                                                                                                                                                | 15000 s.f. |       | 16500 s.f. | 22    | 14400 s.f. |       | 15 |
|     | T   | 7     | 19500 s.f. |       | 16800 s.F. | Contraction of the local data in the local data and | 15000 s.f. | 18    | 11900 s.f. | 23    | 19800 s.f. | 28    | 14 |
|     | ŏ   | 2     |            |       |            |                                                                                                                                                                                                                                                                                                                                                                                                                                                                                                                                                                                                                                                                                                                                                                                                                                                                                                                                                                                                                                                                                                                                                                                                                                                                                                                                                                                                                                                                                                                                                                                                                                                                                                                                                                                                                                                                                                                                                                                                                                                                                                                                | 14000 s.f. | 19    | 14000 s.f. | 24    | 17200 s.f. | 29    | 19 |
|     | R   | 4     | 19500s.f.  |       | 16400 s.F. |                                                                                                                                                                                                                                                                                                                                                                                                                                                                                                                                                                                                                                                                                                                                                                                                                                                                                                                                                                                                                                                                                                                                                                                                                                                                                                                                                                                                                                                                                                                                                                                                                                                                                                                                                                                                                                                                                                                                                                                                                                                                                                                                | 11800 s.f. |       | 14500 s.f. |       | 15500 s.f. | 30    | 18 |
|     | 0   | 5     | 23300 s.f. | 10    | 16000s.f.  | 15                                                                                                                                                                                                                                                                                                                                                                                                                                                                                                                                                                                                                                                                                                                                                                                                                                                                                                                                                                                                                                                                                                                                                                                                                                                                                                                                                                                                                                                                                                                                                                                                                                                                                                                                                                                                                                                                                                                                                                                                                                                                                                                             | 11800 5.1. | 20    | 17500 5.1. | 1 23  | 110000     |       | 1. |

## STATE OF TEXAS COUNTY OF ROCKWALL

BEING a tract of land situated in the E. Teal Survey, Abstract No. 207, and being part of that tract of land conveyed as First Tract to Kirby Albright in deed executed by Christine Zollner Ellis, Independent Executrix under the Will of Lucy Zollner Wilkerson, deceased, and recorded in Volume 69, Page 501, Deed Records, Rockwall County, Texas, and being more particularly described as follows:

BEGINNING at an iron rod on the East line of F.M. Road No. 740 (a 80.0 foot R.O.W.), said iron rod also being the Southwest corner of that 5.00 acre tract of land conveyed to Kirby Albright by deed recorded in Volume 80, Page 9, Deed Records, Rockwall County, Texas; THENCE: South 84° 30' East a distance of 1122.20 feet along the South line of said 5.00 acre tract to an iron rod for a corner; THENCE: North 06° 03' East a distance of 250.00 feet to an iron rod for a corner on the South line of Shadydale Lane; THENCE: South 84° 30' East a distance of 261.61 feet along said Shadydale Lane to an iron rod at an "ell" corner of Country Highland, Section 1, an addition to the City of Rockwall, Rockwall County, Texas; THENCE: South 01° 16' 36" West a distance of 901.12 feet along the most Southerly West line of said Country Highland, Section 1, to an iron rod for a corner; THENCE: North 67° 20' 28" West a distance of 442.81 feet to an iron rod for a corner THENCE: South 86° 13' 13" West a distance of 392.73 feet to an iron rod for a corner THENCE: North 62° 58' 12" West a distance of 83.77 feet to an iron rod for a corner at a fence corner post; THENCE: North 84° 30' 00" West a distance of 576.75 feet to an iron rod for a corner on the said East line of F.M. Road No. 740; THENCE: North 06° 49' 48" East a distance of 550.78 feet along said East line to the Point of Beginning and Containing 19.9842 Acres of Land.