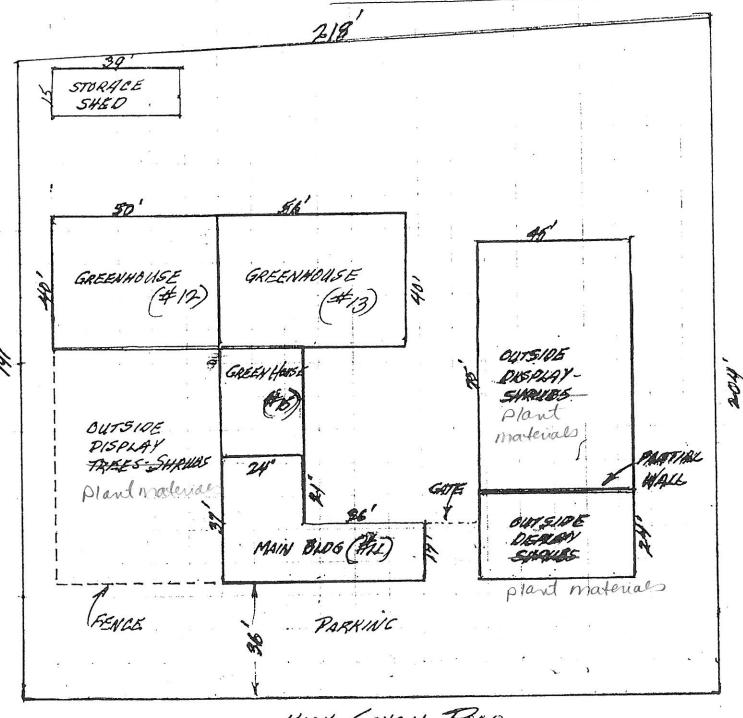

#### RECOMMENDED CONDITIONS FOR PENDING CASES

- I. CUP for garden center -
  - 1. That the site be maintained at all times
  - 2. That the existing buildings be upgraded within 6 months of the approval
  - 3. That the outside storage be limited to the areas indicated on the site plan and used as indicated for plantage on the site plan and used
  - 4. That should the area of outside storage be expanded or significantly altered it must first be approved by the Commission
- II. CUP for school -
  - 1. That the CUP be limited to the buildings as shown on the site plan
  - 2. Any additions or significant expansions must first be approved by the Commission
- III. Expansion of the CUP for Kids Night Out (if the Commission wishes to expand the existing permit) -
  - 1. That the maximum ages of children be raised from 12 to 14
  - 2. That the hours be expanded from 7:30 P.M. 11:30 P.M. to between the hours of 8:00 A.M. to Midnight daily, for group sponsored activities such as daycare businesses, and church groups; the Kids Night Out program on weekend evenings; and for evening lock-in programs. > permon w
  - 3. That the number of machines be increased from 25 to 40.

#### **Background Information:**

We have received a request for a change in zoning for the location at the corner of High School Road and Whitmore Drive. This site has been used as a garden center for many years. Under the current zoning, LI, the outside storage is not allowed. The prospective buyers have made application to rezone the site to Commercial with a CUP specifically for a garden center. Attached you will find a location map and a site plan for the center. They do not want to add any additional buildings, but repair and maintain what is already there. We would recommend that any approval contain a condition that the outside storage be limited to the areas indicated on the plan and that any significant expansions or additions be brought back to the Commission for approval.

#### **Background Information:**

We have received a request for a change in zoning for the location at the corner of High School Road and Whitmore Drive. This site has been used as a garden center for many years. Under the current zoning, LI, the outside storage is not allowed. The prospective buyers have made application to rezone the site to Commercial with a CUP specifically for a garden center. Attached you will find a location map and a site plan for the center. They do not want to add any additional buildings, but repair and maintain what is already there.

The Planning and Zoning Commission has recommended approval of the request with the following conditions:

- 1. That the areas designated for outside storage be limited to plant materials
- 2. That the site be maintained at all times
- 3. That the existing buildings be upgraded to a repaired condition within 6 months of the approval
- 4. That the outside storage be limited to the areas indicated on the site plan and used as indicated
- 5. That should the area of outside storage be expanded or significantly altered it must first be approved by the Commission