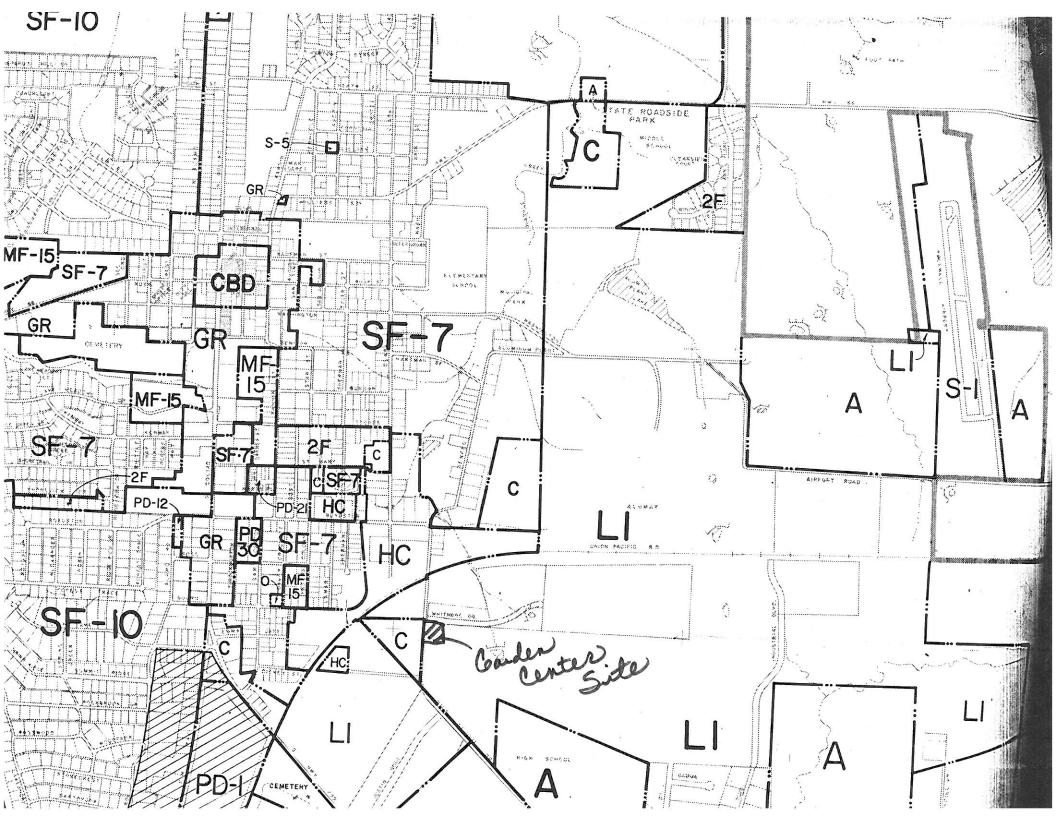

#### **Background Information:**

We have received a request for a change in zoning for the location at the corner of High School Road and Whitmore Drive. This site has been used as a garden center for many years. Under the current zoning, LI, the outside storage is not allowed. The prospective buyers have made application to rezone the site to Commercial with a CUP specifically for a garden center. Attached you will find a location map and a site plan for the center. They do not want to add any additional buildings, but repair and maintain what is already there. We would recommend that any approval contain a condition that the outside storage be limited to the areas indicated on the plan and that any significant expansions or additions be brought back to the Commission for approval.

#### **Attachments:**

- Location Map 1.
- Plot plan 2.

900 HIGH SOMOK FU

CHANGE SUBMITTED BY DALLAS FLORAL MAT. INC.

HIGH GCHOOL ROAD

(1) NUMBERS IN PARENTHESES REFER TO ATTACHED TAXING DOCUMENTS

(1) NUMBERS IN PARENTHESES REFER TO ATTACHED TAXING DOCUMENTS

#### **Background Information:**

We have received a request for a change in zoning for the location at the corner of High School Road and Whitmore Drive. This site has been used as a garden center for many years. Under the current zoning, LI, the outside storage is not allowed. The prospective buyers have made application to rezone the site to Commercial with a CUP specifically for a garden center. Attached you will find a location map and a site plan for the center. They do not want to add any additional buildings, but repair and maintain what is already there.

#### **Attachments:**

- 1. Location Map
- 2. Plot plan
- 3. Draft Ordinances