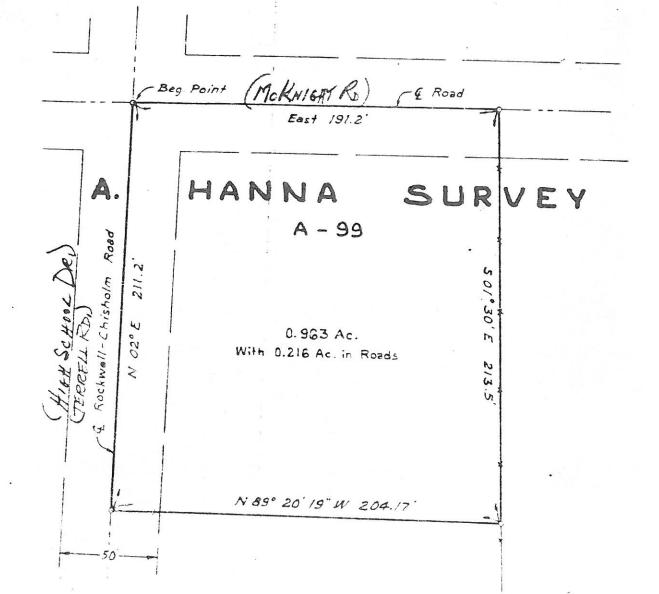

WHITMORE COURT PLACE OF BEGINNING EAST 191.20' 17.5' - 4'x4' Conc. DRAIN 10 Conc. RUNNER 41957.9406 SQ. FT. 0.9632 Ac. 0 GREEN HOUSE 56.8 #905 16.0 ONE STORY BRICK ONE STORY ALUN ON 00 00 0 P. E. NAIL N89º20'19"W 204.17'

#### PROPERTY DESCRIPTION

BEING a tract of land situated in the A. Hannah Survey, Abstract No. 99, a part of a tract conveyed to B.W. Browning, recorded in Volume 65, Page 630, Deed Records, Rockwall County, Texas and a part of a 99.958 acre tract, recorded in Volume 14, Page 267, Deed Records, Rockwall County, Texas and more particularly described as follows:

BEGINNING at a P.K. Nail set at the Northwest corner of the said Browning tract and the 99.958 acre tract at the intersection of High School Road and Whitmore Ct.;

THENCE East with the centerline of said Whitmore Ct., a distance of 191.20 feet to an "X" set in concrete for corner;

THENCE South 01 degrees 30 minutes East, a distance of 213.50 feet to a chain link fence post for corner;

THENCE North 89 degrees 20 minutes 19 seconds West, a distance of 204.17 feet to a P.K. Nail set for corner in the centerline of said High School Road;

THENCE North 02 degrees 00 minutes East, with the centerline of said High School Road, a distance of 211.20 feet to the PLACE OF BEGINNING and CONTAINING 41957.9406 square feet or 0.9632 acres of land.