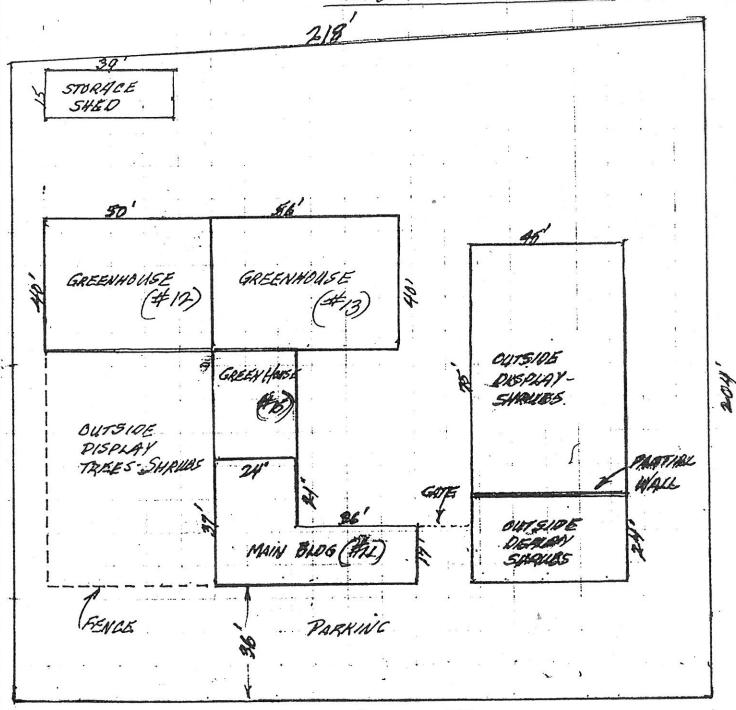

#### RECOMMENDED CONDITIONS FOR PENDING CASES

- I. CUP for garden center -
  - 1. That the site be maintained at all times
  - 2. That the existing buildings be upgraded within 6 months of the approval
  - 3. That the outside storage be limited to the areas indicated on the site plan and used as indicated for plantage on the site plan and used
  - 4. That should the area of outside storage be expanded or significantly altered it must first be approved by the Commission
- II. CUP for school -
  - 1. That the CUP be limited to the buildings as shown on the site plan
  - 2. Any additions or significant expansions must first be approved by the Commission
- III. Expansion of the CUP for Kids Night Out (if the Commission wishes to expand the existing permit) -
  - 1. That the maximum ages of children be raised from 12 to 14
  - 2. That the hours be expanded from 7:30 P.M. 11:30 P.M. to between the hours of 8:00 A.M. to Midnight daily, for group sponsored activities such as daycare businesses, and church groups; the Kids Night Out program on weekend evenings; and for evening lock-in programs. > permon w
  - 3. That the number of machines be increased from 25 to 40.

#### **Background Information:**

We have received a request for a change in zoning for the location at the corner of High School Road and Whitmore Drive. This site has been used as a garden center for many years. Under the current zoning, LI, the outside storage is not allowed. The prospective buyers have made application to rezone the site to Commercial with a CUP specifically for a garden center. Attached you will find a location map and a site plan for the center. They do not want to add any additional buildings, but repair and maintain what is already there. We would recommend that any approval contain a condition that the outside storage be limited to the areas indicated on the plan and that any significant expansions or additions be brought back to the Commission for approval.

#### **Background Information:**

We have received a request for a change in zoning for the location at the corner of High School Road and Whitmore Drive. This site has been used as a garden center for many years. Under the current zoning, LI, the outside storage is not allowed. The prospective buyers have made application to rezone the site to Commercial with a CUP specifically for a garden center. Attached you will find a location map and a site plan for the center. They do not want to add any additional buildings, but repair and maintain what is already there.

The Planning and Zoning Commission has recommended approval of the request with the following conditions:

- 1. That the areas designated for outside storage be limited to plant materials
- 2. That the site be maintained at all times
- 3. That the existing buildings be upgraded to a repaired condition within 6 months of the approval
- 4. That the outside storage be limited to the areas indicated on the site plan and used as indicated
- 5. That should the area of outside storage be expanded or significantly altered it must first be approved by the Commission