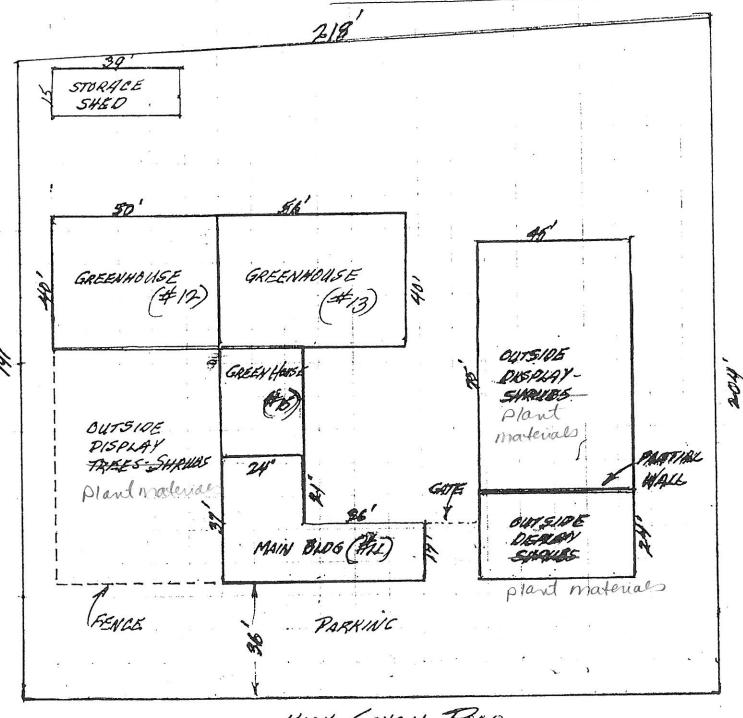

#### **Background Information:**

We have received a request for a change in zoning for the location at the corner of High School Road and Whitmore Drive. This site has been used as a garden center for many years. Under the current zoning, LI, the outside storage is not allowed. The prospective buyers have made application to rezone the site to Commercial with a CUP specifically for a garden center. Attached you will find a location map and a site plan for the center. They do not want to add any additional buildings, but repair and maintain what is already there. We would recommend that any approval contain a condition that the outside storage be limited to the areas indicated on the plan and that any significant expansions or additions be brought back to the Commission for approval.

#### **Background Information:**

We have received a request for a change in zoning for the location at the corner of High School Road and Whitmore Drive. This site has been used as a garden center for many years. Under the current zoning, LI, the outside storage is not allowed. The prospective buyers have made application to rezone the site to Commercial with a CUP specifically for a garden center. Attached you will find a location map and a site plan for the center. They do not want to add any additional buildings, but repair and maintain what is already there.

The Planning and Zoning Commission has recommended approval of the request with the following conditions:

- 1. That the areas designated for outside storage be limited to plant materials
- 2. That the site be maintained at all times
- 3. That the existing buildings be upgraded to a repaired condition within 6 months of the approval
- 4. That the outside storage be limited to the areas indicated on the site plan and used as indicated
- 5. That should the area of outside storage be expanded or significantly altered it must first be approved by the Commission