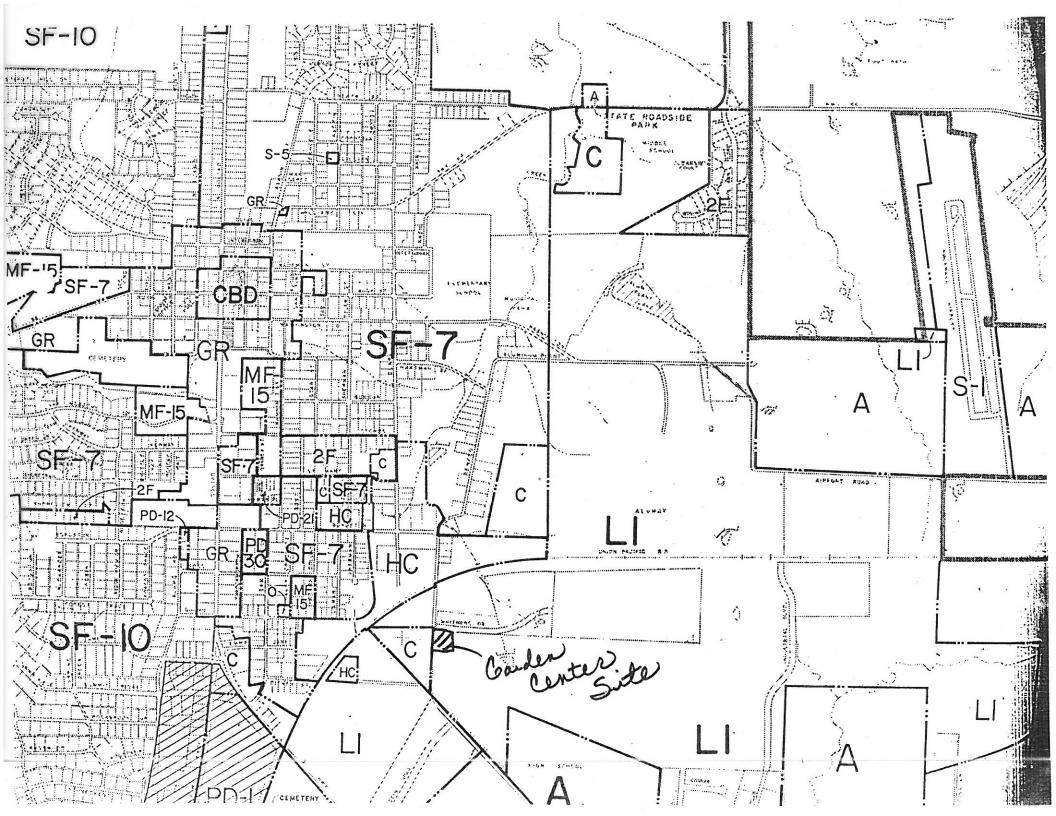

#### **Background Information:**

We have received a request for a change in zoning for the location at the corner of High School Road and Whitmore Drive. This site has been used as a garden center for many years. Under the current zoning, LI, the outside storage is not allowed. The prospective buyers have made application to rezone the site to Commercial with a CUP specifically for a garden center. Attached you will find a location map and a site plan for the center. They do not want to add any additional buildings, but repair and maintain what is already there. We would recommend that any approval contain a condition that the outside storage be limited to the areas indicated on the plan and that any significant expansions or additions be brought back to the Commission for approval.

#### **Attachments:**

- Location Map 1.
- Plot plan 2.

900 HIGH SOMOK FU

CHANGE SUBMITTED BY DALLAS FLORAL MAT. INC.

HIGH GCHOOL ROAD

(1) NUMBERS IN PARENTHESES REFER TO ATTACHED TAXING DOCUMENTS

(1) NUMBERS IN PARENTHESES REFER TO ATTACHED TAXING DOCUMENTS

#### **Background Information:**

We have received a request for a change in zoning for the location at the corner of High School Road and Whitmore Drive. This site has been used as a garden center for many years. Under the current zoning, LI, the outside storage is not allowed. The prospective buyers have made application to rezone the site to Commercial with a CUP specifically for a garden center. Attached you will find a location map and a site plan for the center. They do not want to add any additional buildings, but repair and maintain what is already there.

#### **Attachments:**

- 1. Location Map
- 2. Plot plan
- 3. Draft Ordinances