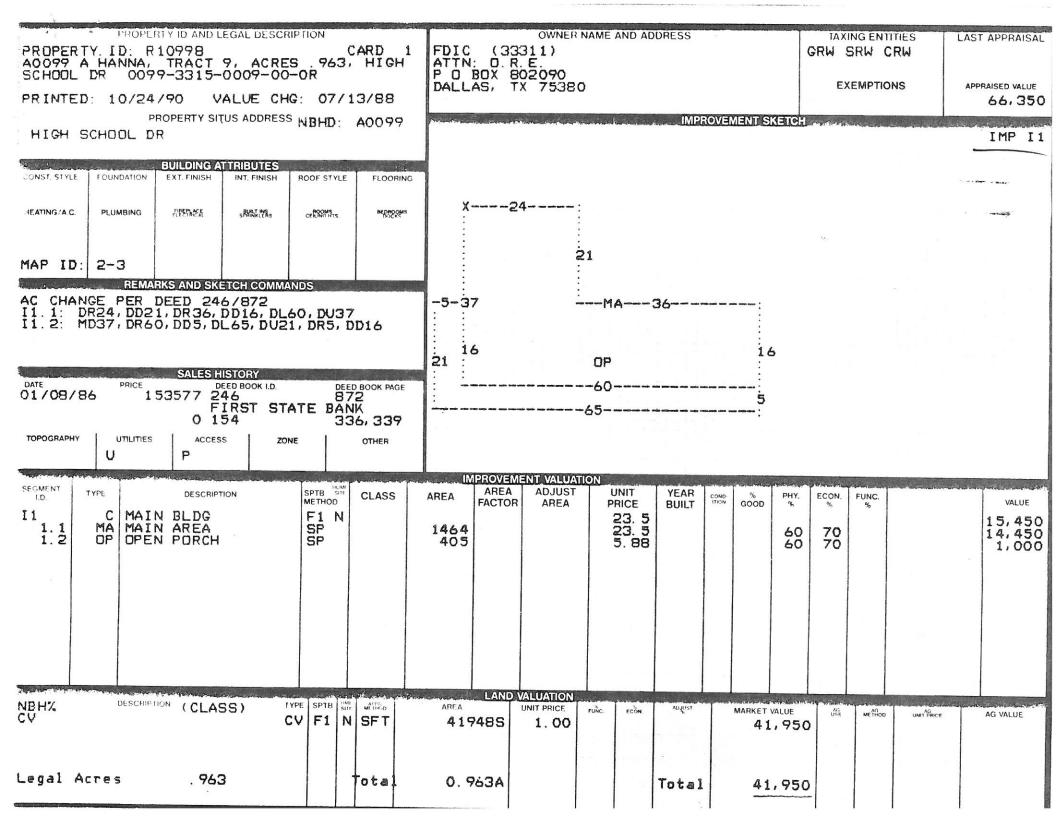

Volume 65, Page 630, Deed Records, Rockwall County, Texas and a part of a 99.958 acre tract of record in Volume 14, Page 267, Deed Records, Rockwall County, Texas and more particularly described as follows:

BEGINNING at the Northwest corner of the said Browning tract and the 99.958 acre tract at the intersection of two roads;

THENCE East, with the centerline of a gravel road, 191.20 feet to a point for corner;

THENCE South 01 deg. 30 min. East, with a fence line, 213.50 feet to an iron rod in fence line for corner;

THENCE North 89 deg. 20 min. 19 sec. West 204.17 feet to a point in the centerline of the Rockwall - Chisholm road;

THENCE North 02 deg. 00 min. East, with the centerline of said road, 211.20 feet to the place of beginning and containing 0.963 acres of land more or less.



| PROPERTY ID AND LEGAL DESCRIPTION  OPERTY. ID: R10998 CARD 2  O99 A HANNA, TRACT 9, ACRES 963, HIGH  HOOL DR 0099-3315-0009-00-0R  INTED: 10/24/90 VALUE CHG: 07/13/88 |                                |                                  |                  | OWNER NAME AND ADDRESS  FDIC (33311) ATTN: O.R.E. P O BOX 802090 DALLAS, TX 75380 |                    |           |                          |                               |                   | TAXING ENTITIES GRW SRW CRW EXEMPTIONS |                   |           | APPRAISED VALUE |        |           |          |                           |
|------------------------------------------------------------------------------------------------------------------------------------------------------------------------|-----------------------