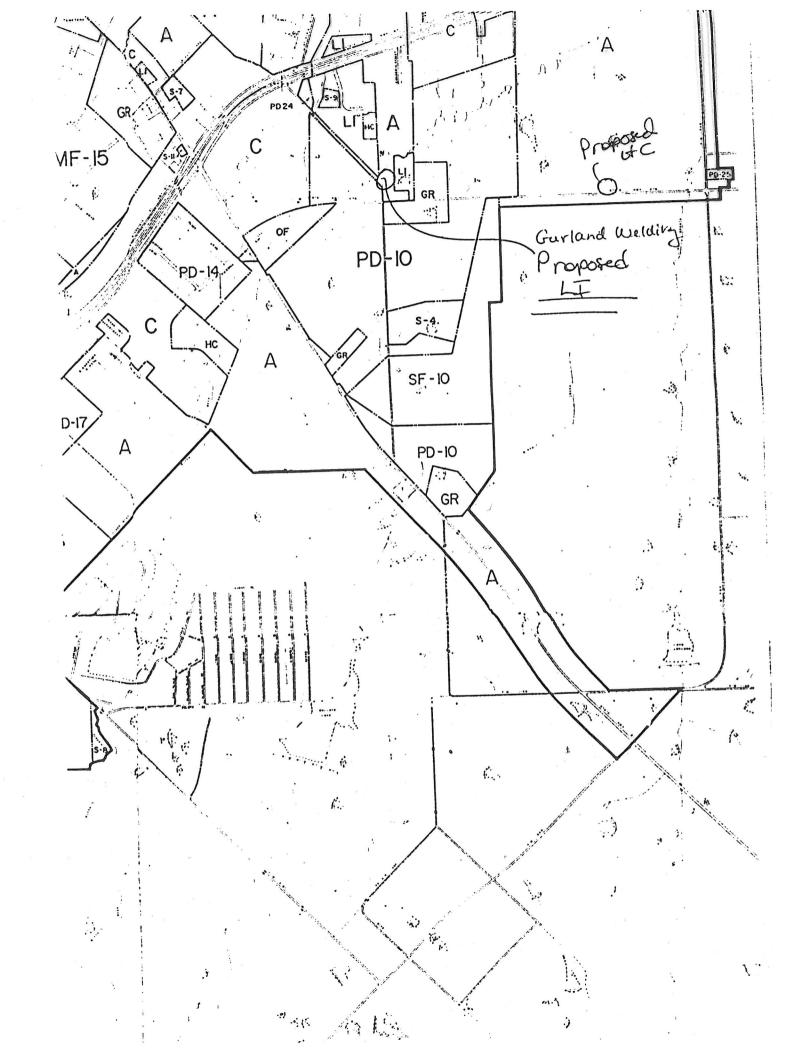

## CITY OF ROCKWALL PLANNING AND ZONING COMMISSION

AGENDA DATE:

September 14, 1989

AGENDA NO: III.B.

AGENDA ITEM:

P&Z 89-26-Z - Hold Public Hearing and Consider Approval of a Request from Larry Cleghorn for a Change in Zoning from "C" Commercial to "HC"

Heavy Commercial on a Tract of Land Located on SH-276

ITEM GENERATED BY: Larry Cleghorn

ACTION NEEDED:

Hold hearing and consider recommending approval or denial of request

ATTACHMENTS:

1. Location map

AGENDA ITEM:

Cleghorn zone change "C" to HC"

ITEM NO:

III.B.