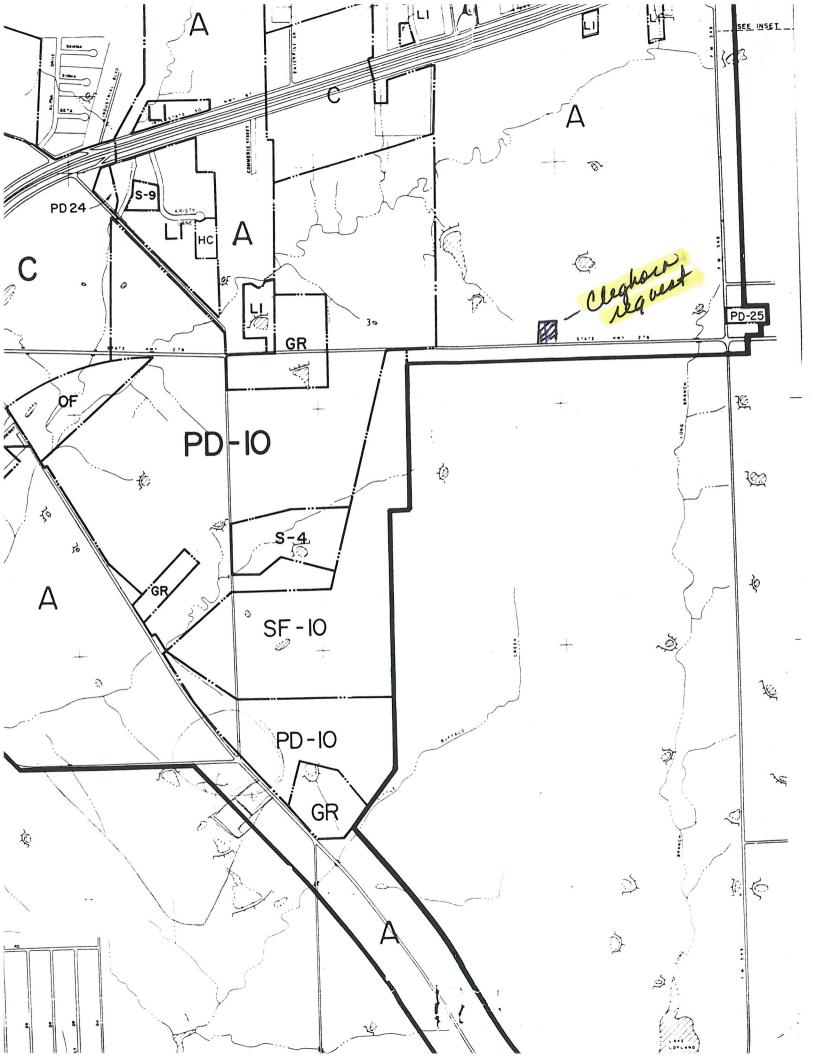

## CITY OF ROCKWALL PLANNING AND ZONING COMMISSION

AGENDA DATE:

September 14, 1989

AGENDA NO: III.B.

AGENDA ITEM:

P&Z 89-26-Z - Hold Public Hearing and Consider Approval of a Request from Larry Cleghorn for a Change in Zoning from "C" Commercial to "HC"

Heavy Commercial on a Tract of Land Located on SH-276

ITEM GENERATED BY: Larry Cleghorn

ACTION NEEDED:

Hold hearing and consider recommending approval or denial of request

ATTACHMENTS:

1. Location map

AGENDA ITEM:

Cleghorn zone change "C" to HC"

ITEM NO:

III.B.