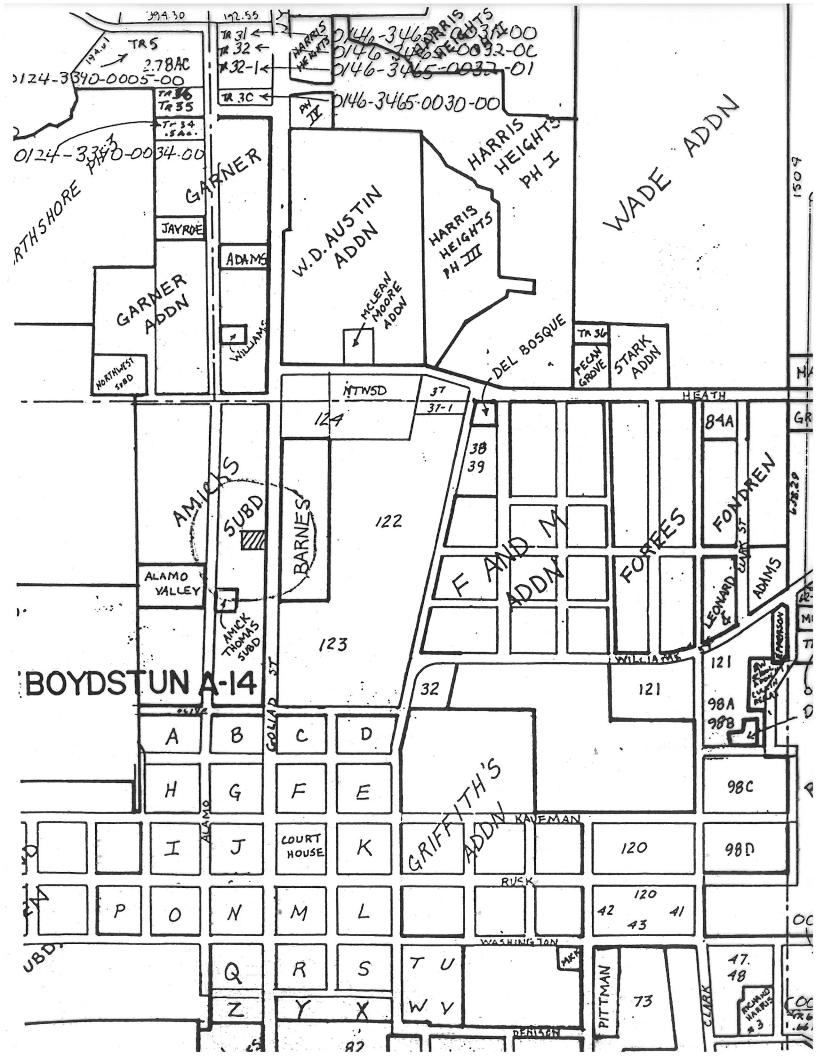

# BEFORE THE PLANNING AND ZONING COMMISSION CITY OF ROCKWALL, TEXAS

The Planning and Zoning Commission will hold a public hearing at 7:30 P.M. on the 11th day of May, 1989, in Rockwall City Hall, 205 West Rusk Street, Rockwall, Texas, and the Rockwall City Council will hold a public hearing at 7:00 P.M. on the 15th day of May, 1989, in Rockwall City Hall at the request of Jimmy Rogers for the purpose of receiving public comment regarding his request for a front yard fence to be located at 705 N Goliad, further described as being a part of Lot 22, Amick Addition. The fence is proposed to be made of decorative split railing 26 inches in height. As an interested property owner, it is important that you attend this hearing or notify the Commission of your feeling in regard to the matter by returning the form below. The decision of the Planning and Zoning Commission will be a recommendation for approval or denial which will be forwarded to the City Council for a final decision.