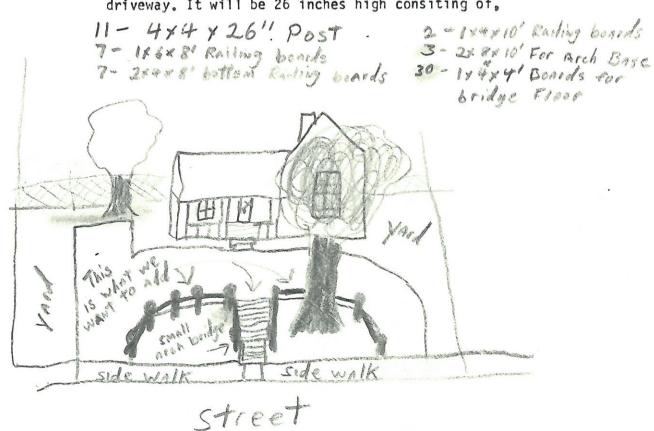

### Description of Fence:

Legal Description of Property:

Landscape Railing around circle drive, front section of driveway. It will be 26 inches high consiting of,