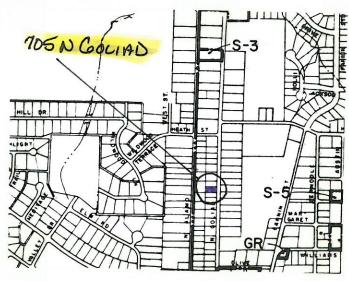

# BEFORE THE PLANNING AND ZONING COMMISSION CITY OF ROCKWALL, TEXAS

The Planning and Zoning Commission will hold a public hearing at 7:30 P.M. on the 11th day of May, 1989, in Rockwall City Hall, 205 West Rusk Street, Rockwall, Texas, and the Rockwall City Council will hold a public hearing at 7:00 P.M. on the 15th day of May, 1989, in Rockwall City Hall at the request of Jimmy Rogers for the purpose of receiving public comment regarding his request for a front yard fence to be located at 705 N Goliad, further described as being a part of Lot 22, Amick Addition. The fence is proposed to be made of decorative split railing 26 inches in height. As an interested property owner, it is important that you attend this hearing or notify the Commission of your feeling in regard to the matter by returning the form below. The decision of the Planning and Zoning Commission will be a recommendation for approval or denial which will be forwarded to the City Council for a final decision.