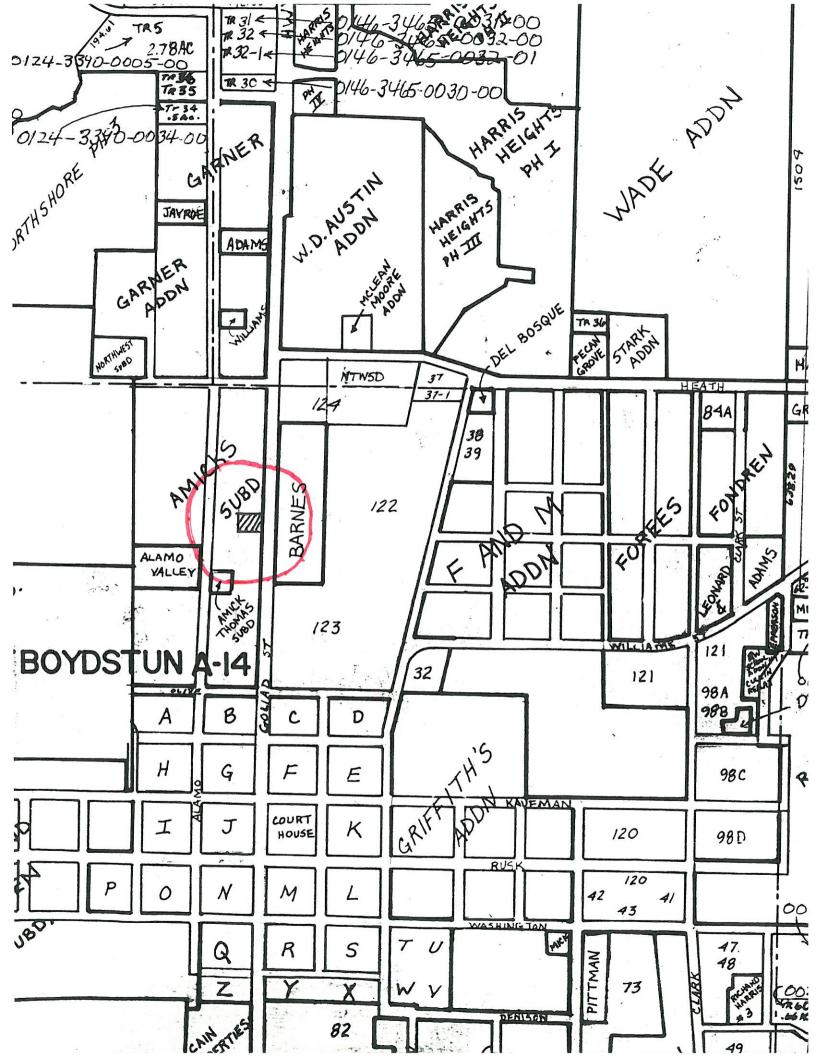

# BEFORE THE PLANNING AND ZONING COMMISSION CITY OF ROCKWALL, TEXAS

The Planning and Zoning Commission will hold a public hearing at 7:30 P.M. on the 11th day of May, 1989, in Rockwall City Hall, 205 West Rusk Street, Rockwall, Texas, and the Rockwall City Council will hold a public hearing at 7:00 P.M. on the 15th day of May, 1989, in Rockwall City Hall at the request of Jimmy Rogers for the purpose of receiving public comment regarding his request for a front yard fence to be located at 705 N Goliad, further described as being a part of Lot 22, Amick Addition. The fence is proposed to be made of decorative split railing 26 inches in height. As an interested property owner, it is important that you attend this hearing or notify the Commission of your feeling in regard to the matter by returning the form below. The decision of the Planning and Zoning Commission will be a recommendation for approval or denial which will be forwarded to the City Council for a final decision.