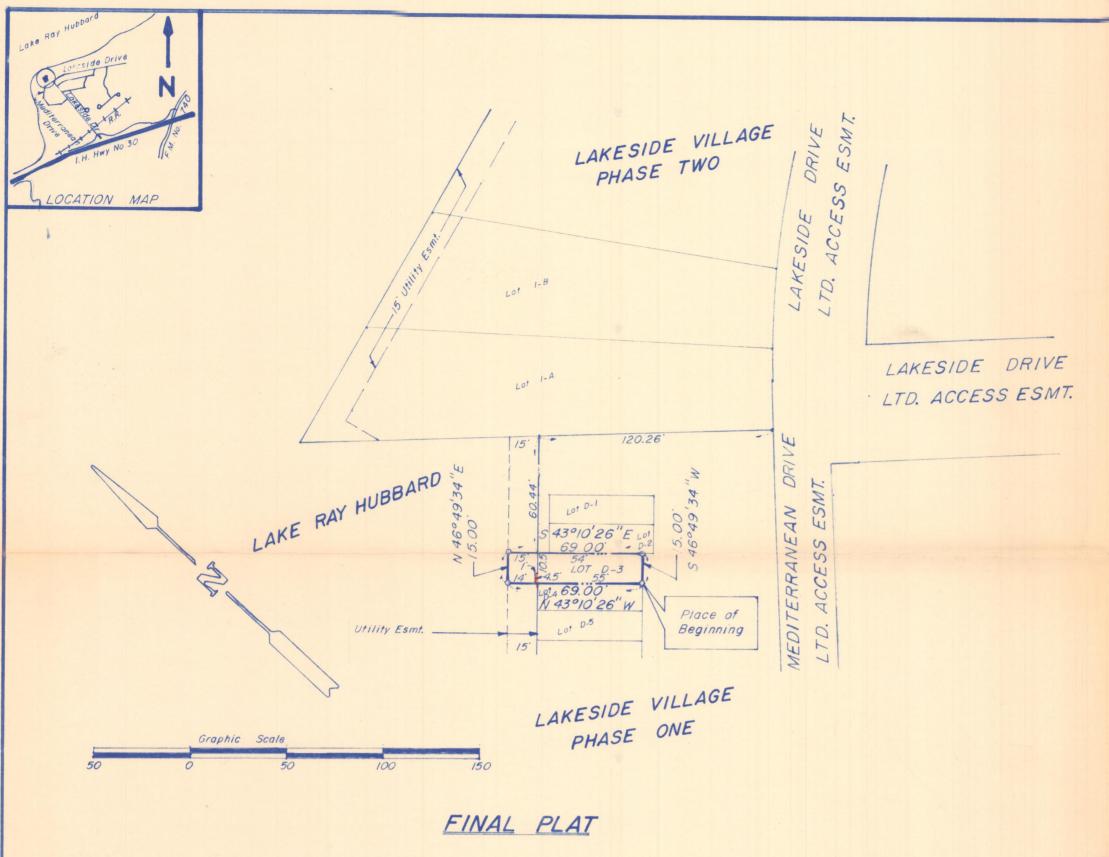

REPLAT OF LOT D-3

# LAKESIDE VILLAGE PHASE ONE

CITY OF ROCKWALL

M.J. BARKSDALE SURVEY ABSTRACT NO. 11 ROCKWALL COUNTY, TEXAS

# OWNERS

ALAN S. LOEWINSOHN MIKE BIERMAN and 900 JACKSON STREET (214-977-9057) DALLAS, TEXAS 75202

B.L.S. & ASSOCIATES, INC. (214-771-3036) SURVEYORS RT. I BOX 142-E SIDS ROAD ROCKWALL, TEXAS 75087

<u>SCALE 1" = 50</u>

1

<u>AUGUST 8, 1988</u>

| dedicate to the public use forever, the streets and alleys shown thereon and do hereby reserve the right-of-way and easement<br>strips shown on this plat for the purpose stated and for the mutual use and accommodation of all utilities desiring to use<br>or using same, any public utility shall have the right to remove all or part of any buildings, fences, trees, shrubs or other<br>growths or improvements which in any way endanger or interfer with construction maintenance or efficency of their respective<br>systems on any of the right-of-way and easement strips: and any public utility shall have the right of ingress and egress<br>to, from and upon the said right-of-way and easement strips for the purpose of construction, reconstruction, patrolling,<br>maintaining and either adding to or removing all or part of their respective systems without the necessity of at any time<br>procuring the permission of anyone. |
|----------------------------------------------------------------------------------------------------------------------------------------------------------------------------------------------------------------------------------------------------------------------------------------------------------------------------------------------------------------------------------------------------------------------------------------------------------------------------------------------------------------------------------------------------------------------------------------------------------------------------------------------------------------------------------------------------------------------------------------------------------------------------------------------------------------------------------------------------------------------------------------------------------------------------------------------------------|
| The City of Rockwall will not be responsible for any claims of any nature resulting from or occasioned by the establishment<br>of any grades of streets in this addition A) It shall be the policy of the City of Rockwall to withhold issuing building permits<br>until all streets, water, sewer and storm drainage systems have been accepted by the City, B) The approval of a plat by the<br>City does not constitute any representation, assurance or guarantee that any building within such plat shall be approved,<br>authorized or permit therefore issued, nor shall such approval constitute any representation, assurance or guarantee by the<br>City of the adequacy and availability of water for personal use and fire protection within such plat.                                                                                                                                                                                      |
| WITNESS our hand at Rockwall, Texas, thisday ofA.D. 1988.                                                                                                                                                                                                                                                                                                                                                                                                                                                                                                                                                                                                                                                                                                                                                                                                                                                                                                |
| P                                                                                                                                                                                                                                                                                                                                                                                                                                                                                                                                                                                                                                                                                                                                                                                                                                                                                                                                                        |
| ByByByByByBy                                                                                                                                                                                                                                                                                                                                                                                                                                                                                                                                                                                                                                                                                                                                                                                                                                                                                                                                             |
| Before Me, the undersigned Notary Public in and for the State of Texas, on this day personally appeared Alan S. Loewinsohn<br>and Mike Bierman, known to me to be the persons whose names are subscribed to the foregoing instrument and acknowledged to<br>me that they executed the same for the purpose and consideration herein expressed.                                                                                                                                                                                                                                                                                                                                                                                                                                                                                                                                                                                                           |
| Given under my hand and seal of office this day of A.D. 1988.                                                                                                                                                                                                                                                                                                                                                                                                                                                                                                                                                                                                                                                                                                                                                                                                                                                                                            |
| Notary Bublic is and for the State for                                                                                                                                                                                                                                                                                                                                                                                                                                                                                                                                                                                                                                                                                                                                                                                                                                                                                                                   |
| Notary Public in and for the State of Texas                                                                                                                                                                                                                                                                                                                                                                                                                                                                                                                                                                                                                                                                                                                                                                                                                                                                                                              |
| SURVEYORS CERTIFICATE<br>NOW THEREFORE KNOW ALL MEN BY THESE PRESENTS:<br>That I, Bob O. Brown do hereby certify that I prepared this plat from an actual and accurate survey of the land and that the                                                                                                                                                                                                                                                                                                                                                                                                                                                                                                                                                                                                                                                                                                                                                   |
| corner monuments shown thereon were placed under my personal supervision.                                                                                                                                                                                                                                                                                                                                                                                                                                                                                                                                                                                                                                                                                                                                                                                                                                                                                |
| Bob O. Brown, Registered Professional Surveyor # 1744                                                                                                                                                                                                                                                                                                                                                                                                                                                                                                                                                                                                                                                                                                                                                                                                                                                                                                    |
| STATE OF TEXAS<br>COUNTY OF ROCKWALL                                                                                                                                                                                                                                                                                                                                                                                                                                                                                                                                                                                                                                                                                                                                                                                                                                                                                                                     |
| Before me, the undersigned Notary Public in and for the State of Texas, on this day personally appeared Bob O. Brown known to me to be the person whose name is subscribed to the foregoing instrument and acknowledged to me that he executed the same for the purpose and consideration herein expressed.                                                                                                                                                                                                                                                                                                                                                                                                                                                                                                                                                                                                                                              |
| Given under my hand and seal of office this day of A.D. 1988.                                                                                                                                                                                                                                                                                                                                                                                                                                                                                                                                                                                                                                                                                                                                                                                                                                                                                            |
| My Commission Expires                                                                                                                                                                                                                                                                                                                                                                                                                                                                                                                                                                                                                                                                                                                                                                                                                                                                                                                                    |
| Notary Public in and for the State of Texas                                                                                                                                                                                                                                                                                                                                                                                                                                                                                                                                                                                                                                                                                                                                                                                                                                                                                                              |
| RECOMMENDED FOR FINAL APPROVAL APPROVED                                                                                                                                                                                                                                                                                                                                                                                                                                                                                                                                                                                                                                                                                                                                                                                                                                                                                                                  |
|                                                                                                                                                                                                                                                                                                                                                                                                                                                                                                                                                                                                                                                                                                                                                                                                                                                                                                                                                          |
| City Manager Chairman Planing and Zoning Commission                                                                                                                                                                                                                                                                                                                                                                                                                                                                                                                                                                                                                                                                                                                                                                                                                                                                                                      |
| hereby certify that the aboved foregoing plat of Replat of Lot D-3, Lakeside Village Phase One, to the City of Rockwall,<br>Texas, was approved by the City Council of the City of Rockwall, Texas, on the                                                                                                                                                                                                                                                                                                                                                                                                                                                                                                                                                                                                                                                                                                                                               |
| day ofA.D. 1988                                                                                                                                                                                                                                                                                                                                                                                                                                                                                                                                                                                                                                                                                                                                                                                                                                                                                                                                          |
| A.D.1988 A.D.1988                                                                                                                                                                                                                                                                                                                                                                                                                                                                                                                                                                                                                                                                                                                                                                                                                                                                                                                                        |
|                                                                                                                                                                                                                                                                                                                                                                                                                                                                                                                                                                                                                                                                                                                                                                                                                                                                                                                                                          |
| Mayor City Secretary                                                                                                                                                                                                                                                                                                                                                                                                                                                                                                                                                                                                                                                                                                                                                                                                                                                                                                                                     |
|                                                                                                                                                                                                                                                                                                                                                                                                                                                                                                                                                                                                                                                                                                                                                                                                                                                                                                                                                          |
|                                                                                                                                                                                                                                                                                                                                                                                                                                                                                                                                                                                                                                                                                                                                                                                                                                                                                                                                                          |
|                                                                                                                                                                                                                                                                                                                                                                                                                                                                                                                                                                                                                                                                                                                                                                                                                                                                                                                                                          |
|                                                                                                                                                                                                                                                                                                                                                                                                                                                                                                                                                                                                                                                                                                                                                                                                                                                                                                                                                          |
| JOB NO. 88054                                                                                                                                                                                                                                                                                                                                                                                                                                                                                                                                                                                                                                                                                                                                                                                                                                                                                                                                            |

## OWNERS CERTIFICATE

STATE OF TEXAS COUNTY OF ROCKWALL

WHEREAS, Alan S. Loewinsohn and Mike Bierman, being owners of a tract of land in the County of Rockwall, State of Texas, said tract being described as follows:

Being, a tract of land situated in the M.J. Barksdale Survey, Abstract No. 11, City of Rockwall and being part of Lake Ray Hubbard and all of Lot D-3, of Lakeside Village Phase One, an addition to the City of Rockwall, as recorded in Slide-A, Page 137 Map Records, Rockwall County, Texas, and being more particularly described as follows; Beginning, at the South corner of said Lot D-3, Lakeside Village Phase One, a point for corner;

THENCE, N.43°10'26"W., a distance of 69.00 feet to a point for corner;

THENCE, N.46°49'34"E., a distance of 15.00 feet to a point for corner;

THENCE, S.43°10'26"E., a distance of 69.00 feet to a point for corner;

THENCE, S.46°49'34"W., a distance of 15.00 feet to the PLACE OF BEGINNING and containing 0.023 acres of land.

NOW THEREFORE KNOW ALL MEN BY THESE PRESENTS:

That Alan S. Loewinsohn and Mike Bierman being owners, does hereby adopt this plat designating the herein above described property as Replat of Lot D-3. Lakeside Village Phase One to the City of Rockwall Pock