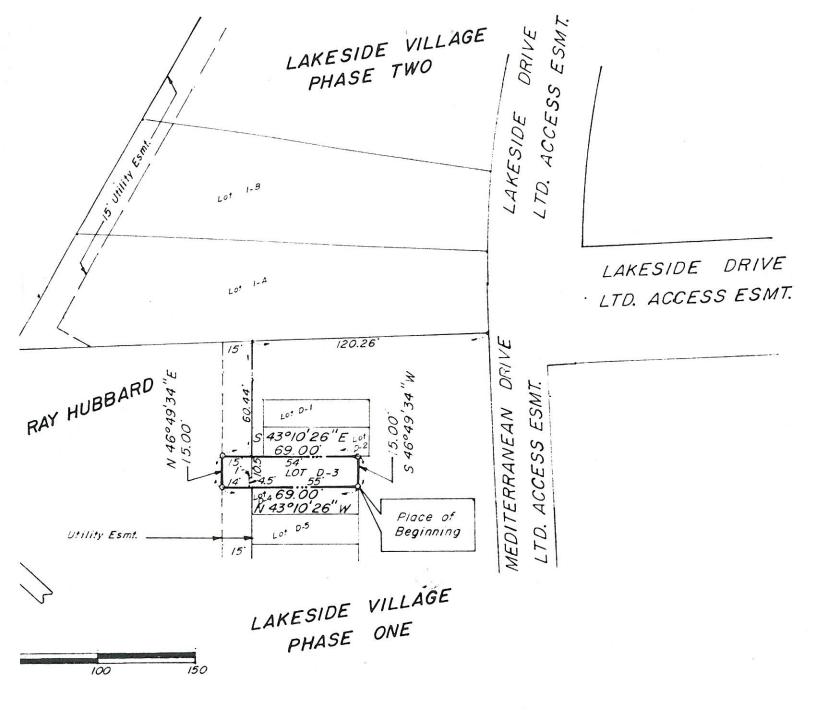

REPLAT OF LOT D-3

# LAKESIDE VILLAGE PHASE ONE

CITY OF ROCKWALL

M.J. BARKSDALE SURVEY ABSTRACT NO. 11 ROCKWALL COUNTY, TEXAS

# OWNERS

ALAN S. LOEWINSOHN MIKE BIERMAN and 900 JACKSON STREET (214-977-9057) DALLAS, TEXAS 75202

B.L.S. & ASSOCIATES, INC. (214-771-3036) SURVEYORS RT. I BOX 142-E SIDS ROAD ROCKWALL, TEXAS 75087

<u>SCALE 1" = 50</u>

Being, a tract of land situated in the M.J. Barksdale Survey, Abstract No. 11, City of Rockwall and being part of Lake Ray Hubbard and all of Lot D-3, of Lakeside Village Phase One, an addition to the City of Rockwall, as recorded in Slide-A, Page 137 Map Records, Rockwall County, Texas, and being more particularly described as follows; Beginning, at the South corner of said Lot D-3, Lakeside Village Phase One, a point for corner;

THENCE, N.43°10'26"W., a distance of 69.00 feet to a point for corner;

THENCE, N.46°49'34"E., a distance of 15.00 feet to a point for corner;

THENCE, S.43°10'26"E., a distance of 69.00 feet to a point for corner;

THENCE, S.46°49'34"W., a distance of 15.00 feet to the PLACE OF BEGINNING and containing 0.023 acres of land.

NOW THEREFORE KNOW ALL MEN BY THESE PRESENTS:

That Alan S. Loewinsohn and Mike Bierman being owners, does hereby adopt this plat designating the herein above described property as Replat of Lot D-3. Lakeside Village Phase One to the City of Rockwall Pock