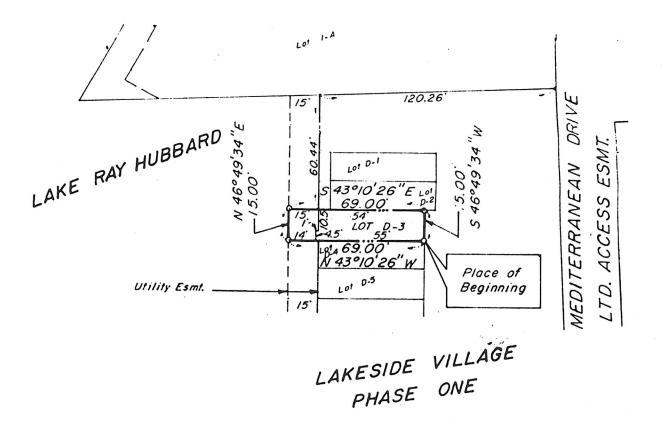

Being, a tract of land situated in the M.J. Barksdale Survey, Abstract No. 11, City of Rockwall and being part of Lake Ray Hubbard and all of Lot D-3, of Lakeside Village Phase One, an addition to the City of Rockwall, as recorded in Slide-A, Page 137 Map Records, Rockwall County, Texas, and being more particularly described as follows; Beginning, at the South corner of said Lot D-3, Lakeside Village Phase One, a point for corner;

THENCE, N.43°10'26"W., a distance of 69.00 feet to a point for corner;

THENCE, N.46°49'34"E., a distance of 15.00 feet to a point for corner;

THENCE, S.43°10'26"E., a distance of 69.00 feet to a point for corner;

THENCE, S.46°49'34"W., a distance of 15.00 feet to the PLACE OF BEGINNING and containing 0.023 acres of land.

NOW THEREFORE KNOW ALL MEN BY THESE PRESENTS:

That Alan S. Loewinsohn and Mike Bierman being owners, does hereby adopt this plat designating the herein above described property as Replat of Lot D-3. Lakeside Village Phase One to the City of Rockwall Pock