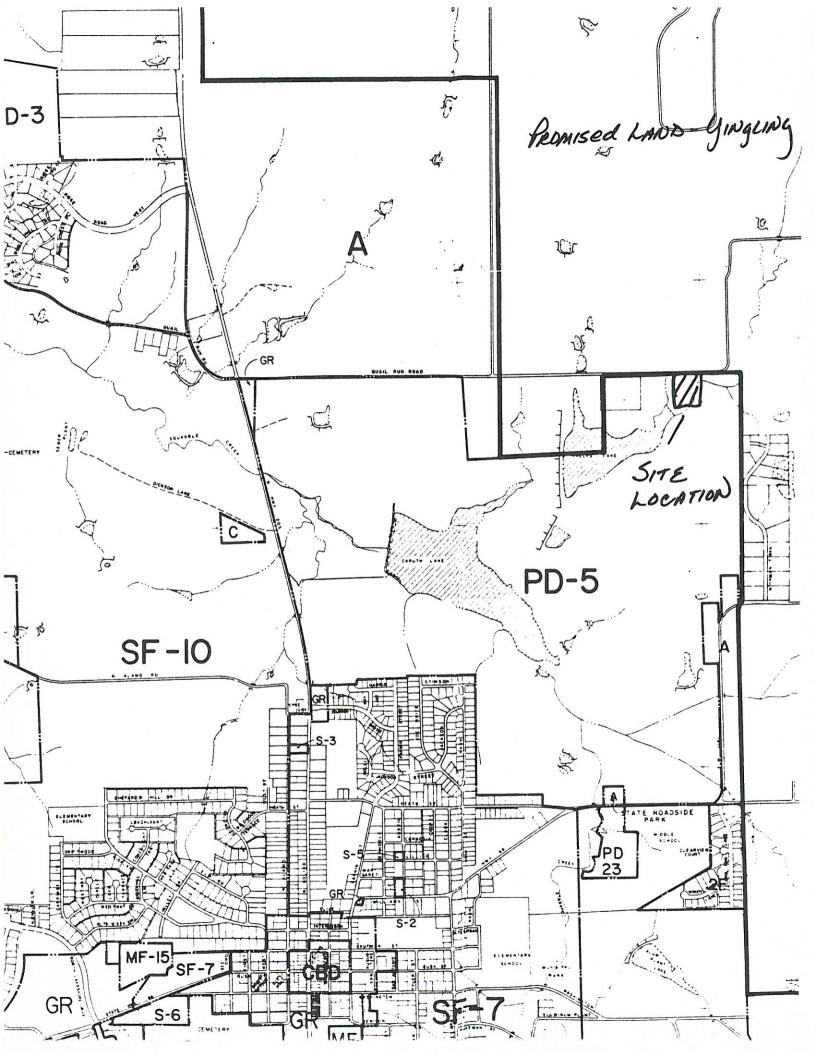

### FINAL PLAT

## PROMISE LAND

ADDITION

CITY OF ROCKWALL

## S.S. McCURRY SURVEY, ABSTRACT NO. 146

ROCKWALL COUNTY, TEXAS

JOHN & LYNELLE C. YINGLING (278-6557) OWNER 1002 WOBURN UNIT! BOX! GARLAND, TEXAS 75043

B.L.S. & ASSOCIATES, INC. SURVEYORS RT. I BOX 142 SIDS ROAD (771-3036) ROCKWALL, TEXAS 75087

SCALE 1"= 100 FEBRUARY 17, 1988