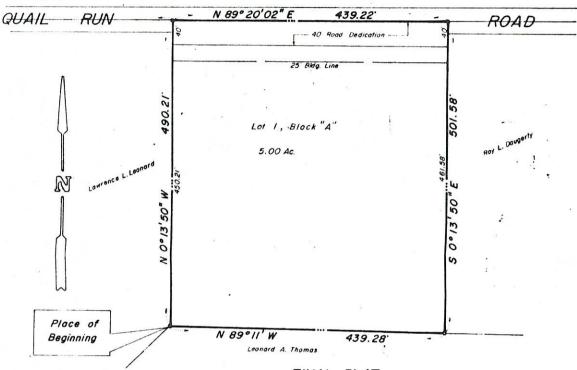

### FINAL PLAT

## PROMISE LAND

ADDITION

CITY OF ROCKWALL

## S.S. McCURRY SURVEY, ABSTRACT NO. 146

ROCKWALL COUNTY, TEXAS

JOHN & LYNELLE C. YINGLING (278-6557) OWNER 1002 WOBURN UNIT! BOX! GARLAND, TEXAS 75043

B.L.S. & ASSOCIATES, INC. SURVEYORS RT. I BOX 142 SIDS ROAD (771-3036) ROCKWALL, TEXAS 75087

SCALE 1"= 100 FEBRUARY 17, 1988