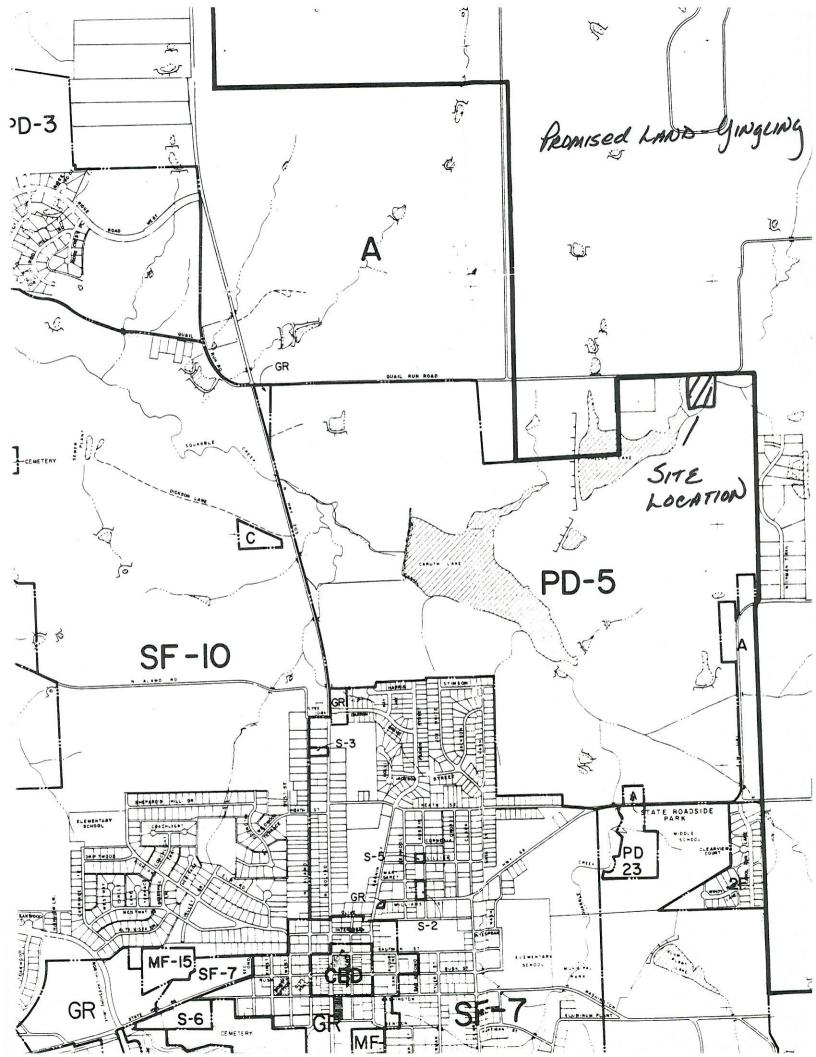

### FINAL PLAT

## PROMISE LAND

ADDITION

CITY OF ROCKWALL

## S.S. McCURRY SURVEY, ABSTRACT NO. 146

ROCKWALL COUNTY, TEXAS

JOHN & LYNELLE C. YINGLING (278-6557) OWNER 1002 WOBURN UNIT! BOX! GARLAND, TEXAS 75043

B.L.S. & ASSOCIATES, INC. SURVEYORS RT. I BOX 142 SIDS ROAD (771-3036) ROCKWALL, TEXAS 75087

SCALE 1"= 100 FEBRUARY 17, 1988