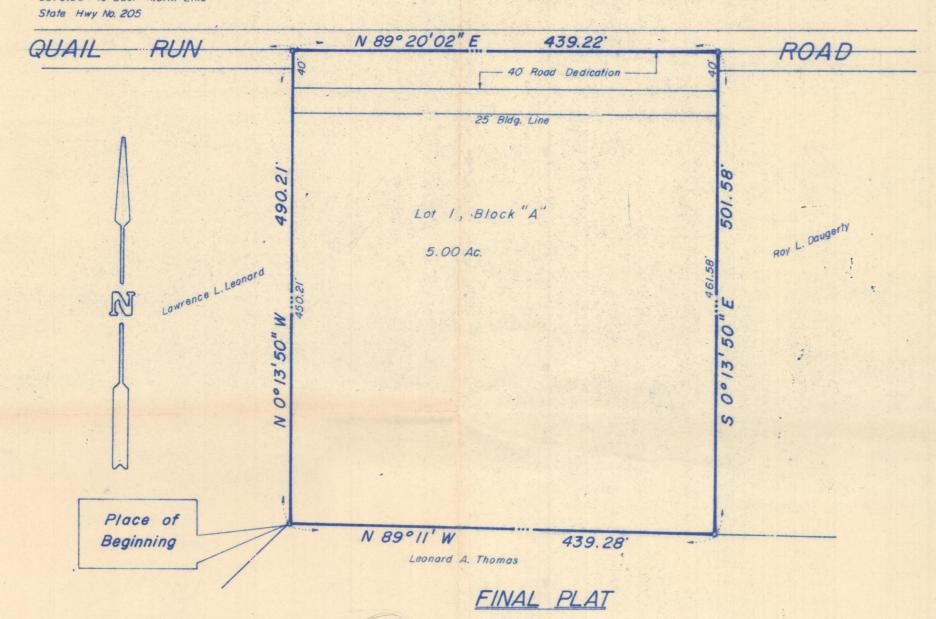

### FINAL PLAT

## PROMISE LAND

ADDITION

CITY OF ROCKWALL

## S.S. McCURRY SURVEY, ABSTRACT NO. 146

ROCKWALL COUNTY, TEXAS

JOHN & LYNELLE C. YINGLING (278-6557) OWNER 1002 WOBURN UNIT! BOX! GARLAND, TEXAS 75043

B.L.S. & ASSOCIATES, INC. SURVEYORS RT. I BOX 142 SIDS ROAD (771-3036) ROCKWALL, TEXAS 75087

SCALE 1"= 100 FEBRUARY 17, 1988