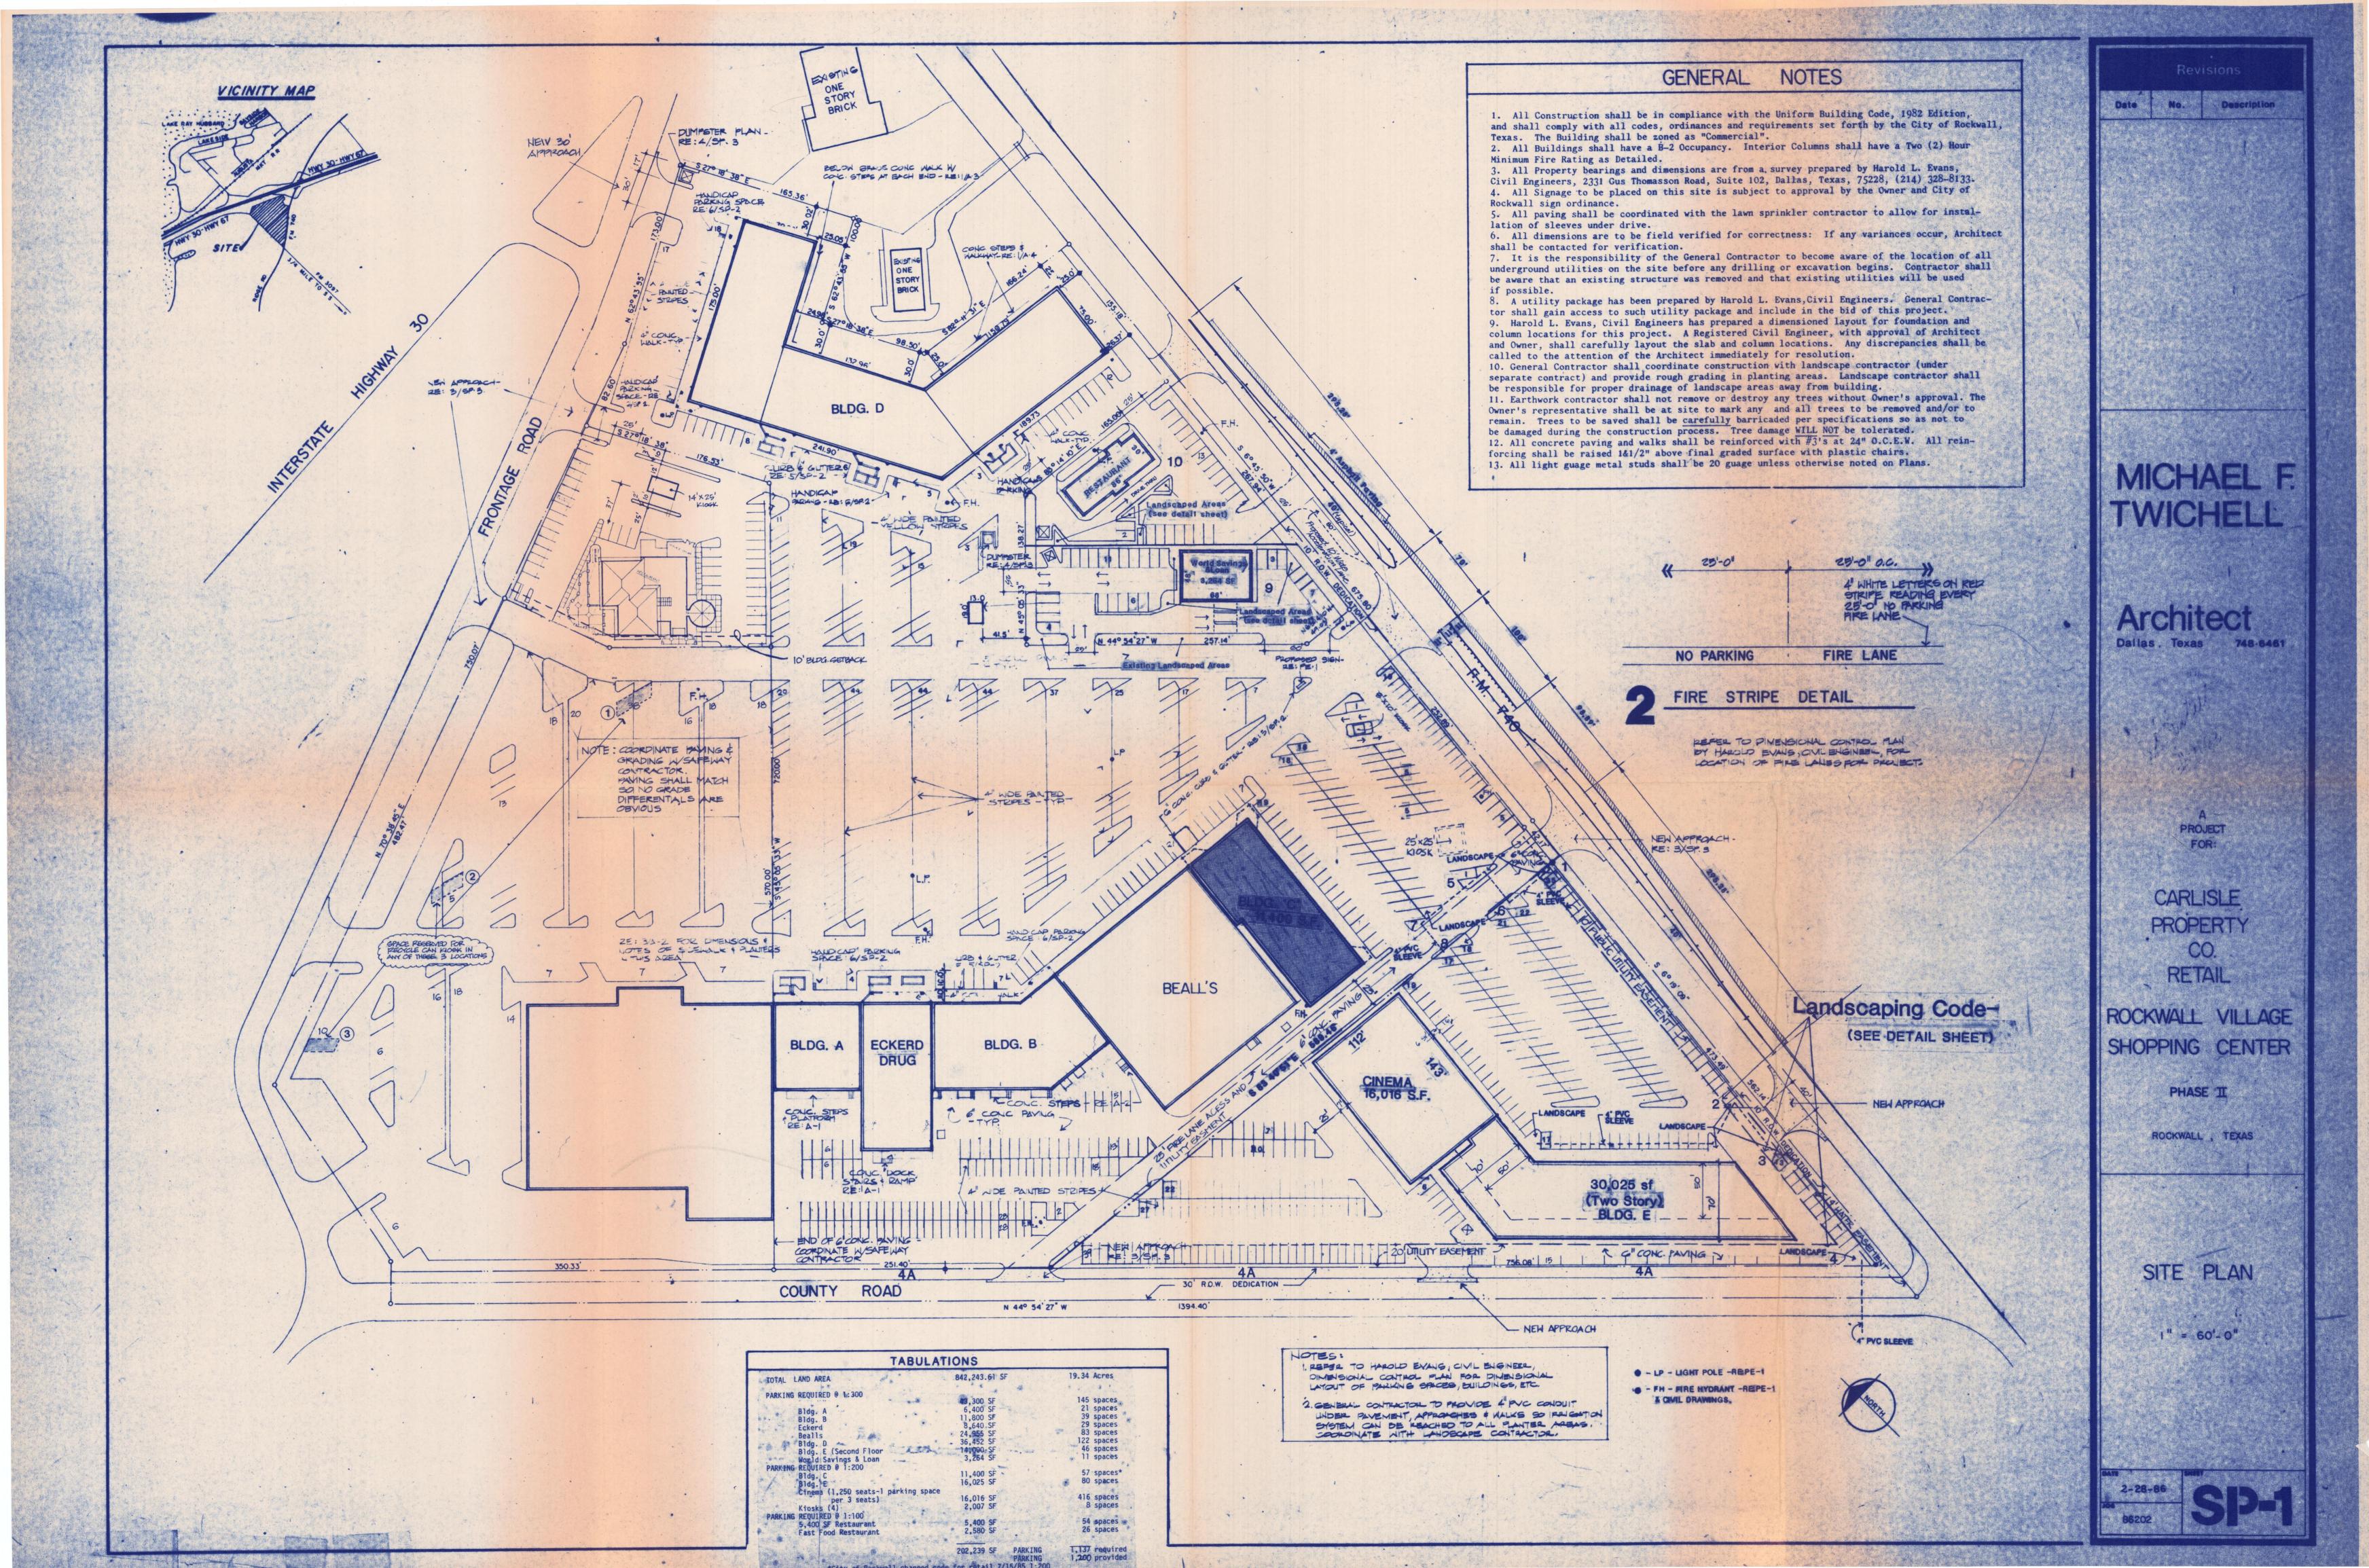

Dallas, Texas 75219 (214) 559-7227 MEP

Dallas, Texas 75251 (214) 661-8041

Rockwall Village Shopping Center Rockwall, Texas

2121 Spring Creek Parkway Suite 205 Plano, Texas 75023

print record

Dallas, Texas 75219 [214] 559-7227 MEP

Dallas, Texas 75251 (214) 661-8041

Rockwall Village Shopping Center Rockwall, Texas

2121 Spring Creek Parkway Suite 205 Plano, Texas 75023

A FRONT ELEVATION

1/4"= 1'- 0"

SDS, Inc. 3710 Rawlins, Suite 1220/LB 66 Dallas, Texas 75219 [214] 559-7227 MEP

Intrex Associates Inc. 12770 Coit Road Suite 600 Dallas, Texas 75251 (214) 661-8041 A RESTAURANT FOR
EL CHICO CORPORATION
Rockwall Village Shopping Center
Rockwall, Texas

Melvin R Fain Architects Inc 2121 Spring Creek Parkway Suite 205 Plano, Texas 75023 print record sheet no