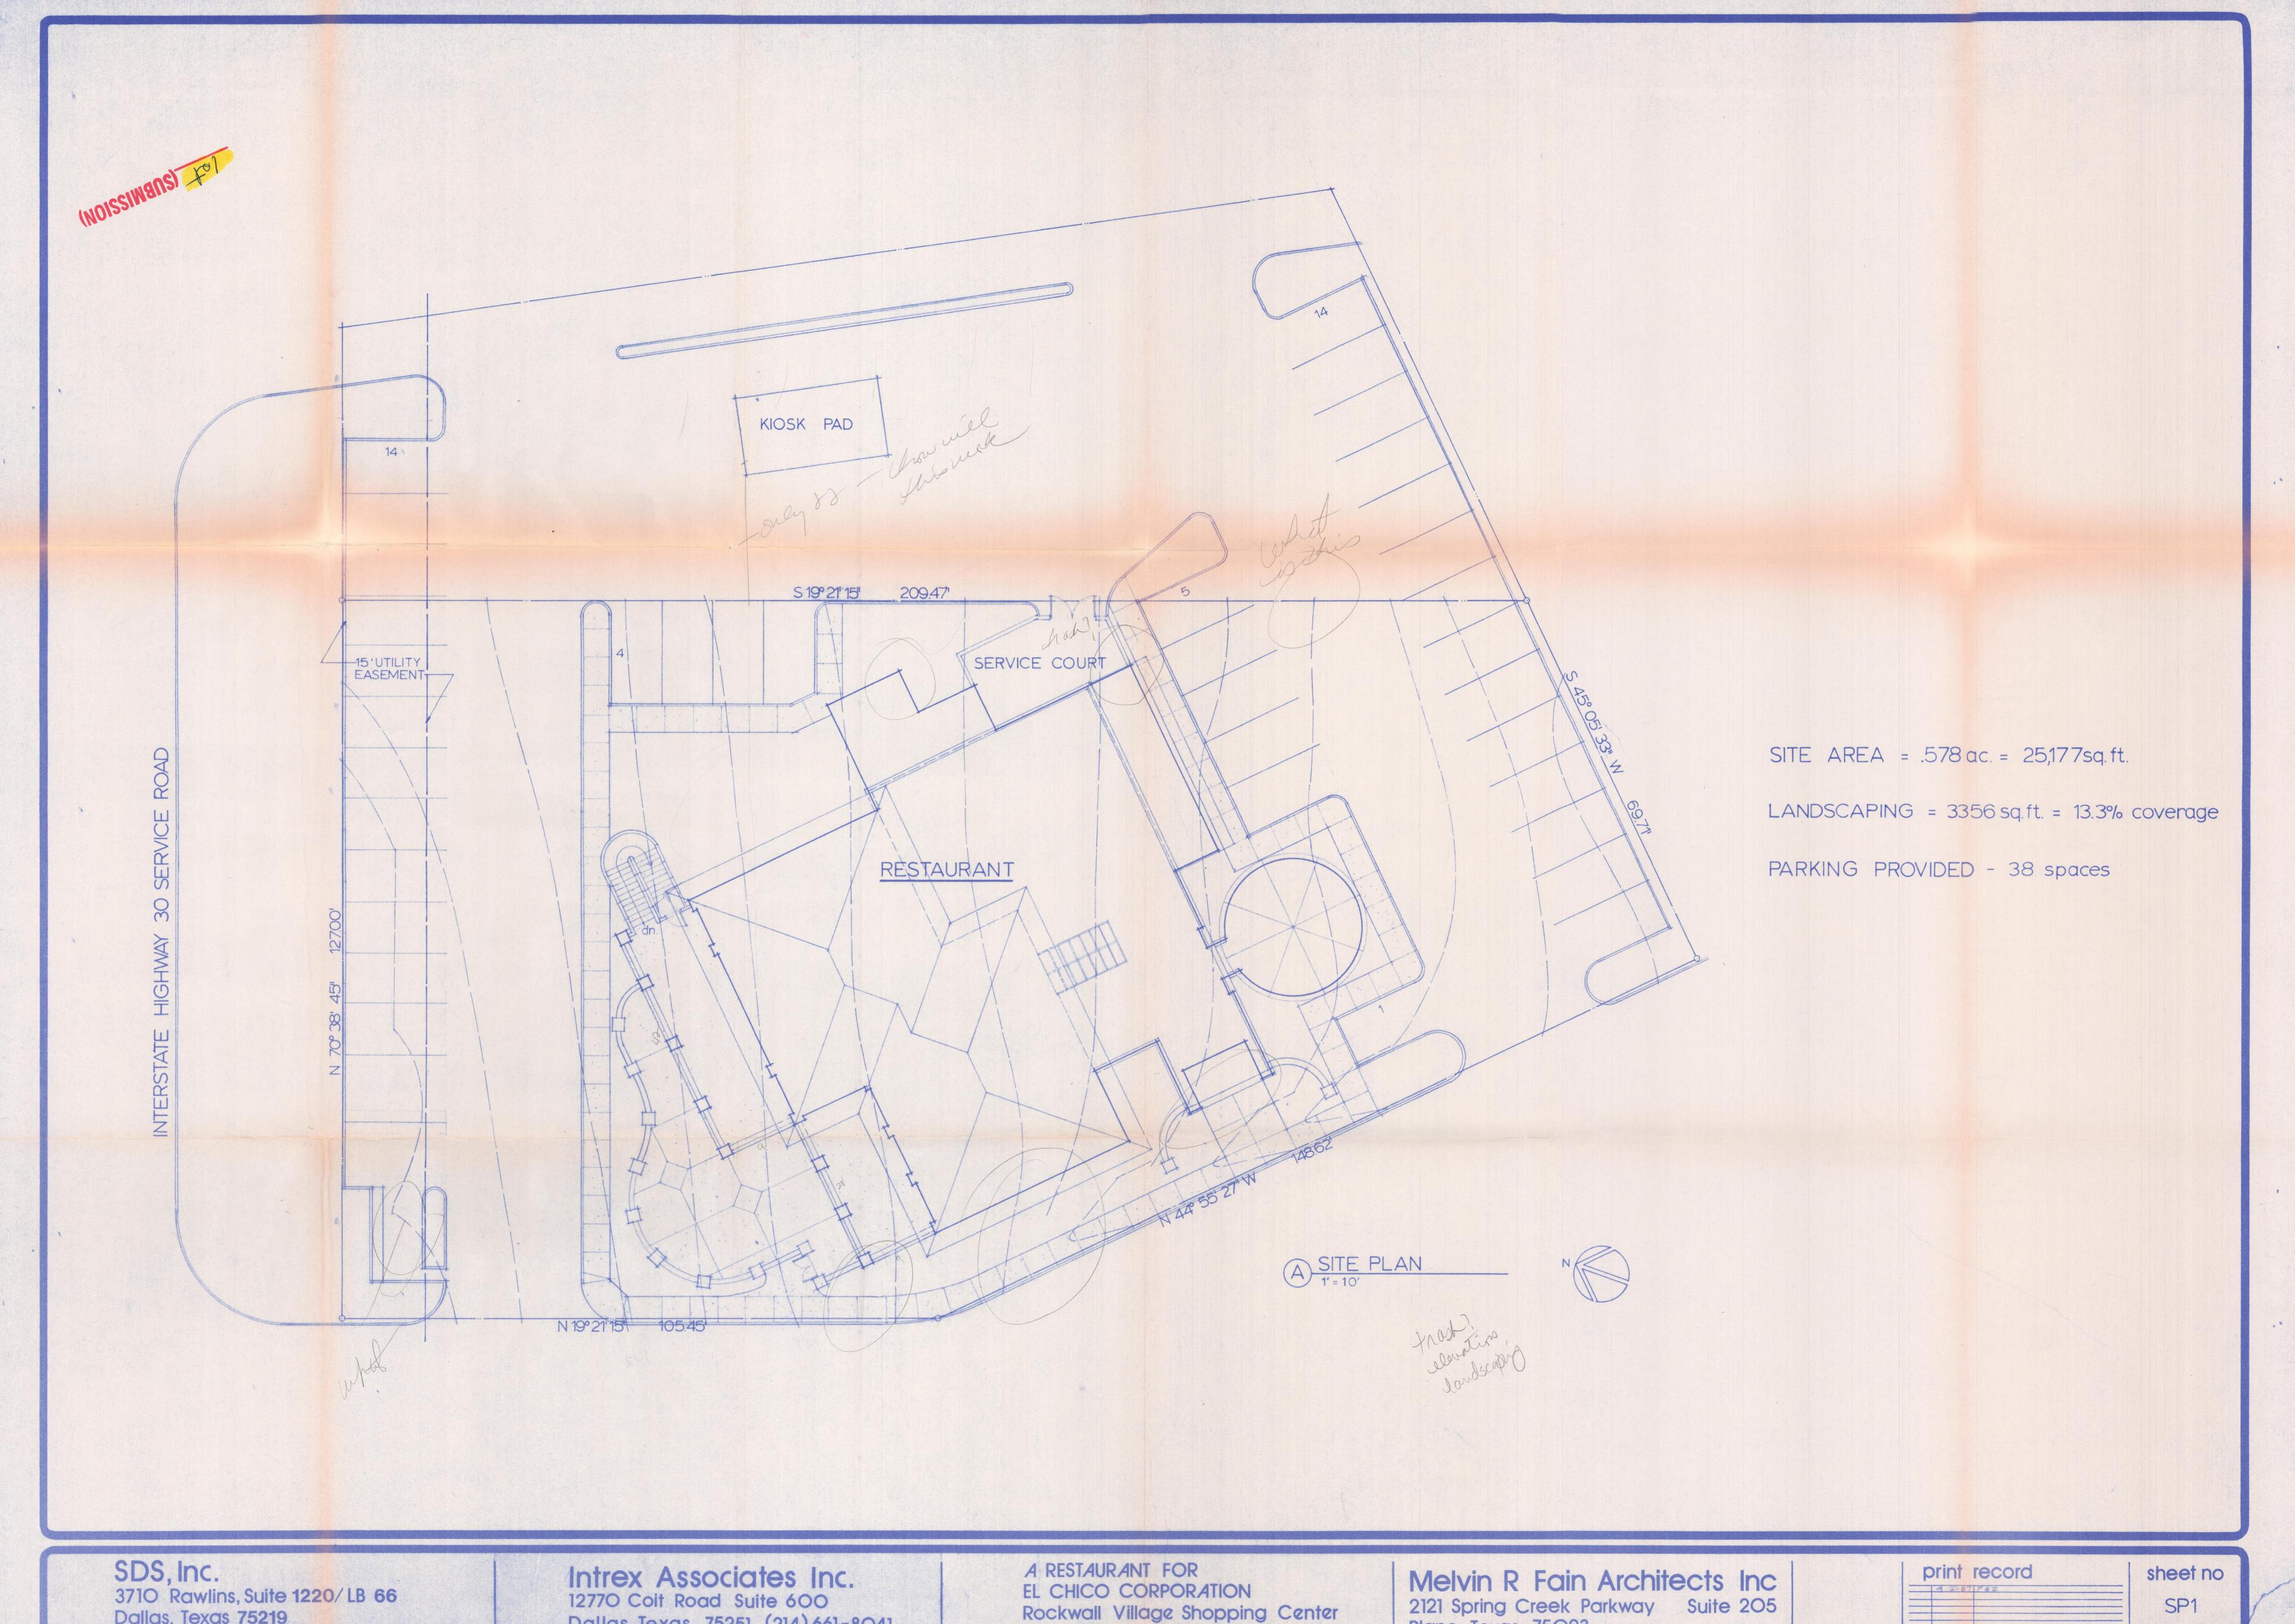

## SITE PLAN REVIEW

| * Dat       | e Submitted /2/                                                                               |              |      |                                         |
|-------------|-----------------------------------------------------------------------------------------------|--------------|------|-----------------------------------------|
| ¥ Sch       | eduled for P&Z                                                                                |              |      |                                         |
| * Sch       | eduled for Council                                                                            |              |      |                                         |
| * App       | licant/Owner El Chico Corp                                                                    |              |      |                                         |
| ⊁ Nam       | e of Proposed Development El Chico                                                            |              |      |                                         |
| ¥ Loc       | ation FM140/I30 *Legal Descri                                                                 | ption La     | 128  | lh A                                    |
|             | Carlisle                                                                                      | Plana        | addn |                                         |
| -√ Tot      | al AcreageNo. Lots/Units/                                                                     | O            |      |                                         |
| 4 Cur       | rent Zoning C                                                                                 |              |      |                                         |
| Spe         | cial Restrictions                                                                             |              |      |                                         |
|             |                                                                                               |              |      |                                         |
| * Sur       | rounding Zoning C                                                                             |              |      |                                         |
| - 424       |                                                                                               | Yes          | No   | N/A                                     |
| Pla         | nning                                                                                         |              |      |                                         |
| 1.          | Is the site zoned properly?                                                                   | 1            | V    | *************************************** |
| 2.          | Does the use conform to the Land Use Plan?                                                    | $\checkmark$ |      |                                         |
| 3.          | Is this project in compliance with the provisions of a Concept Plan?                          |              | V    |                                         |
| <b>*4.</b>  | Is the property platted? White                                                                |              |      |                                         |
| <b>¥</b> 5. | Is plat filed of record at Coplanapp. File No. <u>B136</u> and OP                             |              |      |                                         |
| <b>≯6.</b>  | If not, is this site plan se preliminary plat?                                                |              | i .  |                                         |
| 7.          | Does the plan conform to the Comprehensive Zoning Ordinance or PD Ordinance on the following: |              |      |                                         |
|             | a. Are setbacks correct? from                                                                 | t            |      |                                         |
|             | wood to be 15 feet side                                                                       |              | V    |                                         |
|             | rear                                                                                          | 1            |      |                                         |
|             | b. Are buildings on same lot<br>adequately separated?                                         |              |      | /                                       |

| Page 2 | of 4                                                   |          |             |   |
|--------|--------------------------------------------------------|----------|-------------|---|
| c.     | Is the lot the proper size?                            |          | -           |   |
| đ.     | Does the lot have proper dimensions?                   | _/       |             |   |
| e.     | Are exterior materials correct?                        |          | -           |   |
| f.     | Are structural materials correct? have                 |          | ~           |   |
| g.     | Is coverage correct?                                   | /        |             |   |
| h.     | Is adequate area in landscaping shown?                 | V        |             |   |
| i.     | Is it irrigated?                                       | <u></u>  |             |   |
| j.     | Is landscaping in parking lot required?                | :        |             |   |
| k.     | Are types of landscaping indicated?                    |          | 1           |   |
| 1.     | Is floor area ratio correct?                           |          |             |   |
| m.     | Is building height correct?                            | /        |             | 1 |
| n.     | Are correct number of parking spaces provided?         | -        |             |   |
| 0.     | Are driving lanes adequate in width?                   | -        | •           |   |
| p.     | Are parking spaces dimensioned properly                |          |             |   |
| q.     | Does the parking lot meet City specifications          | -24      |             |   |
| r.     | Is a fire lane provided? - no need arriction           |          | V           |   |
| s.     | Is it adequate in width?                               |          |             | · |
| t.     | Are drive entrances properly spaced?                   | <u> </u> |             |   |
| u.     | Are drive entrances properly dimensioned?              |          |             |   |
|        | Do drive entrances line up with planned median breaks? |          |             | V |
| v.     | Is lighting provided and correctly directed?           | 1        |             |   |
| W.     | Are sidewalks required?                                |          |             |   |
| х.     | Are sidewalks provided?                                | 1        | <del></del> |   |
| у.     | Is a screen or buffer required?                        |          |             |   |
|        | Is it sized properly?                                  |          |             | / |
|        | Is it designed properly?                               |          |             | V |
|        |                                                        |          |             |   |

....Is it of correct materials?

|   | Page | e 3 of 4                                                                                    |    |     |   |
|---|------|---------------------------------------------------------------------------------------------|----|-----|---|
| ¥ | 7.   | Does the site plan contain all required information from the application checklist?         | _/ |     |   |
|   | 8.   | Is there adequate access and circulation?                                                   | 1  |     |   |
|   | 9.   | Is trash service located and screened? unknown                                              |    |     |   |
| * | 10.  | Are street names acceptable?                                                                | NA |     |   |
|   | 11.  | Was the plan reviewed by a consultant? (If so, attach copy of review.)                      | 7  |     |   |
|   | 12.  | Does the plan conform to the Master Park Plan?                                              |    |     | 1 |
|   | 13.  | Are there any existing land features to be maintained? (ie, topography, trees, ponds, etc.) |    |     |   |
|   | Com  | ments:                                                                                      |    |     |   |
|   |      |                                                                                             |    |     |   |
|   |      |                                                                                             |    |     |   |
|   | D i  | ding Codos                                                                                  |    | ,   |   |
|   |      | Do buildings most fire codes                                                                |    |     |   |
|   | 1.   | Do buildings meet life codes?                                                               |    |     | - |
|   | 2.   | Do buildings meet fire codes?  Do signs conform to Sign Ordinance? May play play.           |    |     | - |
|   | COM  | lencs:                                                                                      |    |     |   |
|   |      |                                                                                             |    |     |   |
|   | Eng  | neering                                                                                     |    |     |   |
|   | 1.   | Does plan conform to Thoroughfare Plan?                                                     |    |     |   |
|   | 2.   | Do points of access align with adjacent ROW?                                                |    |     | 1 |
|   | 3.   | Are the points of access properly spaced?                                                   | ~  |     |   |
|   | 4.   | Are street improvements required?                                                           |    | -1/ |   |
|   | 5.   | Will escrowing of funds or construction of substandard roads be required?                   |    |     |   |
|   | 6.   | Does plan conform with Flood Plain Regulations?                                             |    |     |   |