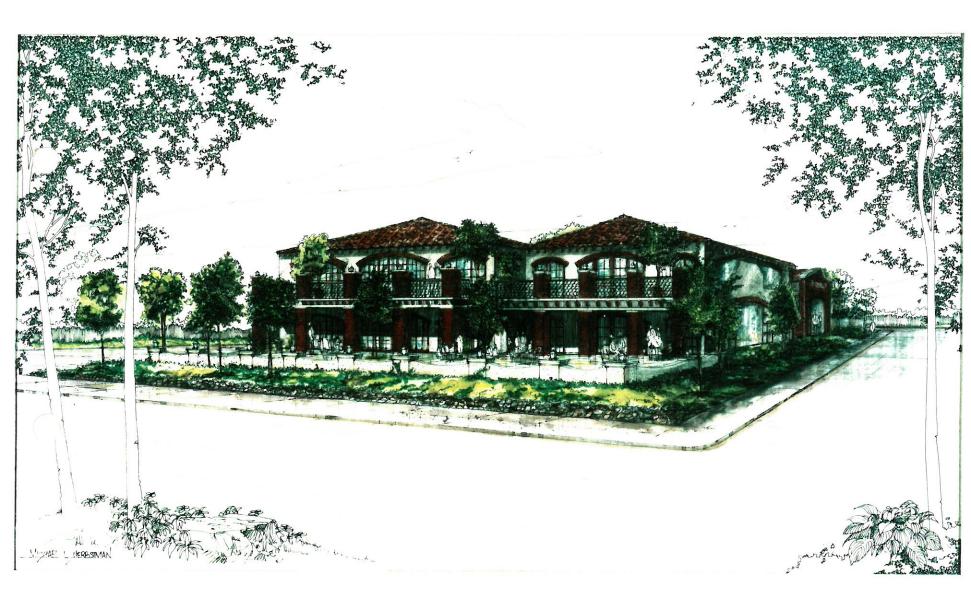

626, Deed Records, Rockwall County, Texas, and being more particularly described as follows:

COMMENCING at an iron rod for corner in the South line of said Smith Survey, in a county road situated N 45° 08' 30" E, 40.00 feet from the Southeast corner of said Blevins Survey, said point being on the South ROW line of Interstate Highway No. 30;

THENCE: S 44° 54' 27" E, 564.05 feet along the centerline of said county road to the TRUE PLACE OF BEGINNING;

THENCE: S 44° 54' 27" E, 830.35 feet along said centerline to the West ROW line of. F. H. Rond No. 740;

THENCE: N 6° 19' 09" E, 520.00 feet along the West ROW line of F. H. Road No. 740 to a point for corner;

THENCE: N 83° 40' 51" W, 674.37 feet to the TRUE PLACE OF BEGINNING and containing 168,319.76 square feet or 3.8641 acres of land.





October 23, 1987

Ms. Julie Couch City of Rockwall 205 West Rusk Rockwall, Texas 75087

Re: Conditional Use Permit for Restaurant

Approximately 2,000 Square Feet

Owners: Jim Lonodier and Earl Connaly

Dear Julie:

Pursuant to our telephone conversation today I wanted to inform you that the proposed restaurant referenced above meets with our approval and may file for a conditional use permit with the City of Rockwall. The Owners, however, have yet to sign a Lease on the property and are still negotiating the terms. We would like to have them in our center provided we can work out the terms of the contract. In the event you have any questions please call me.

Thank you.

Sincerely,

Michael A. Crouch

MAC/lat

cc: Beth Matthews



### "THE NEW HORIZON"

October 23, 1987

El Chico Corpo