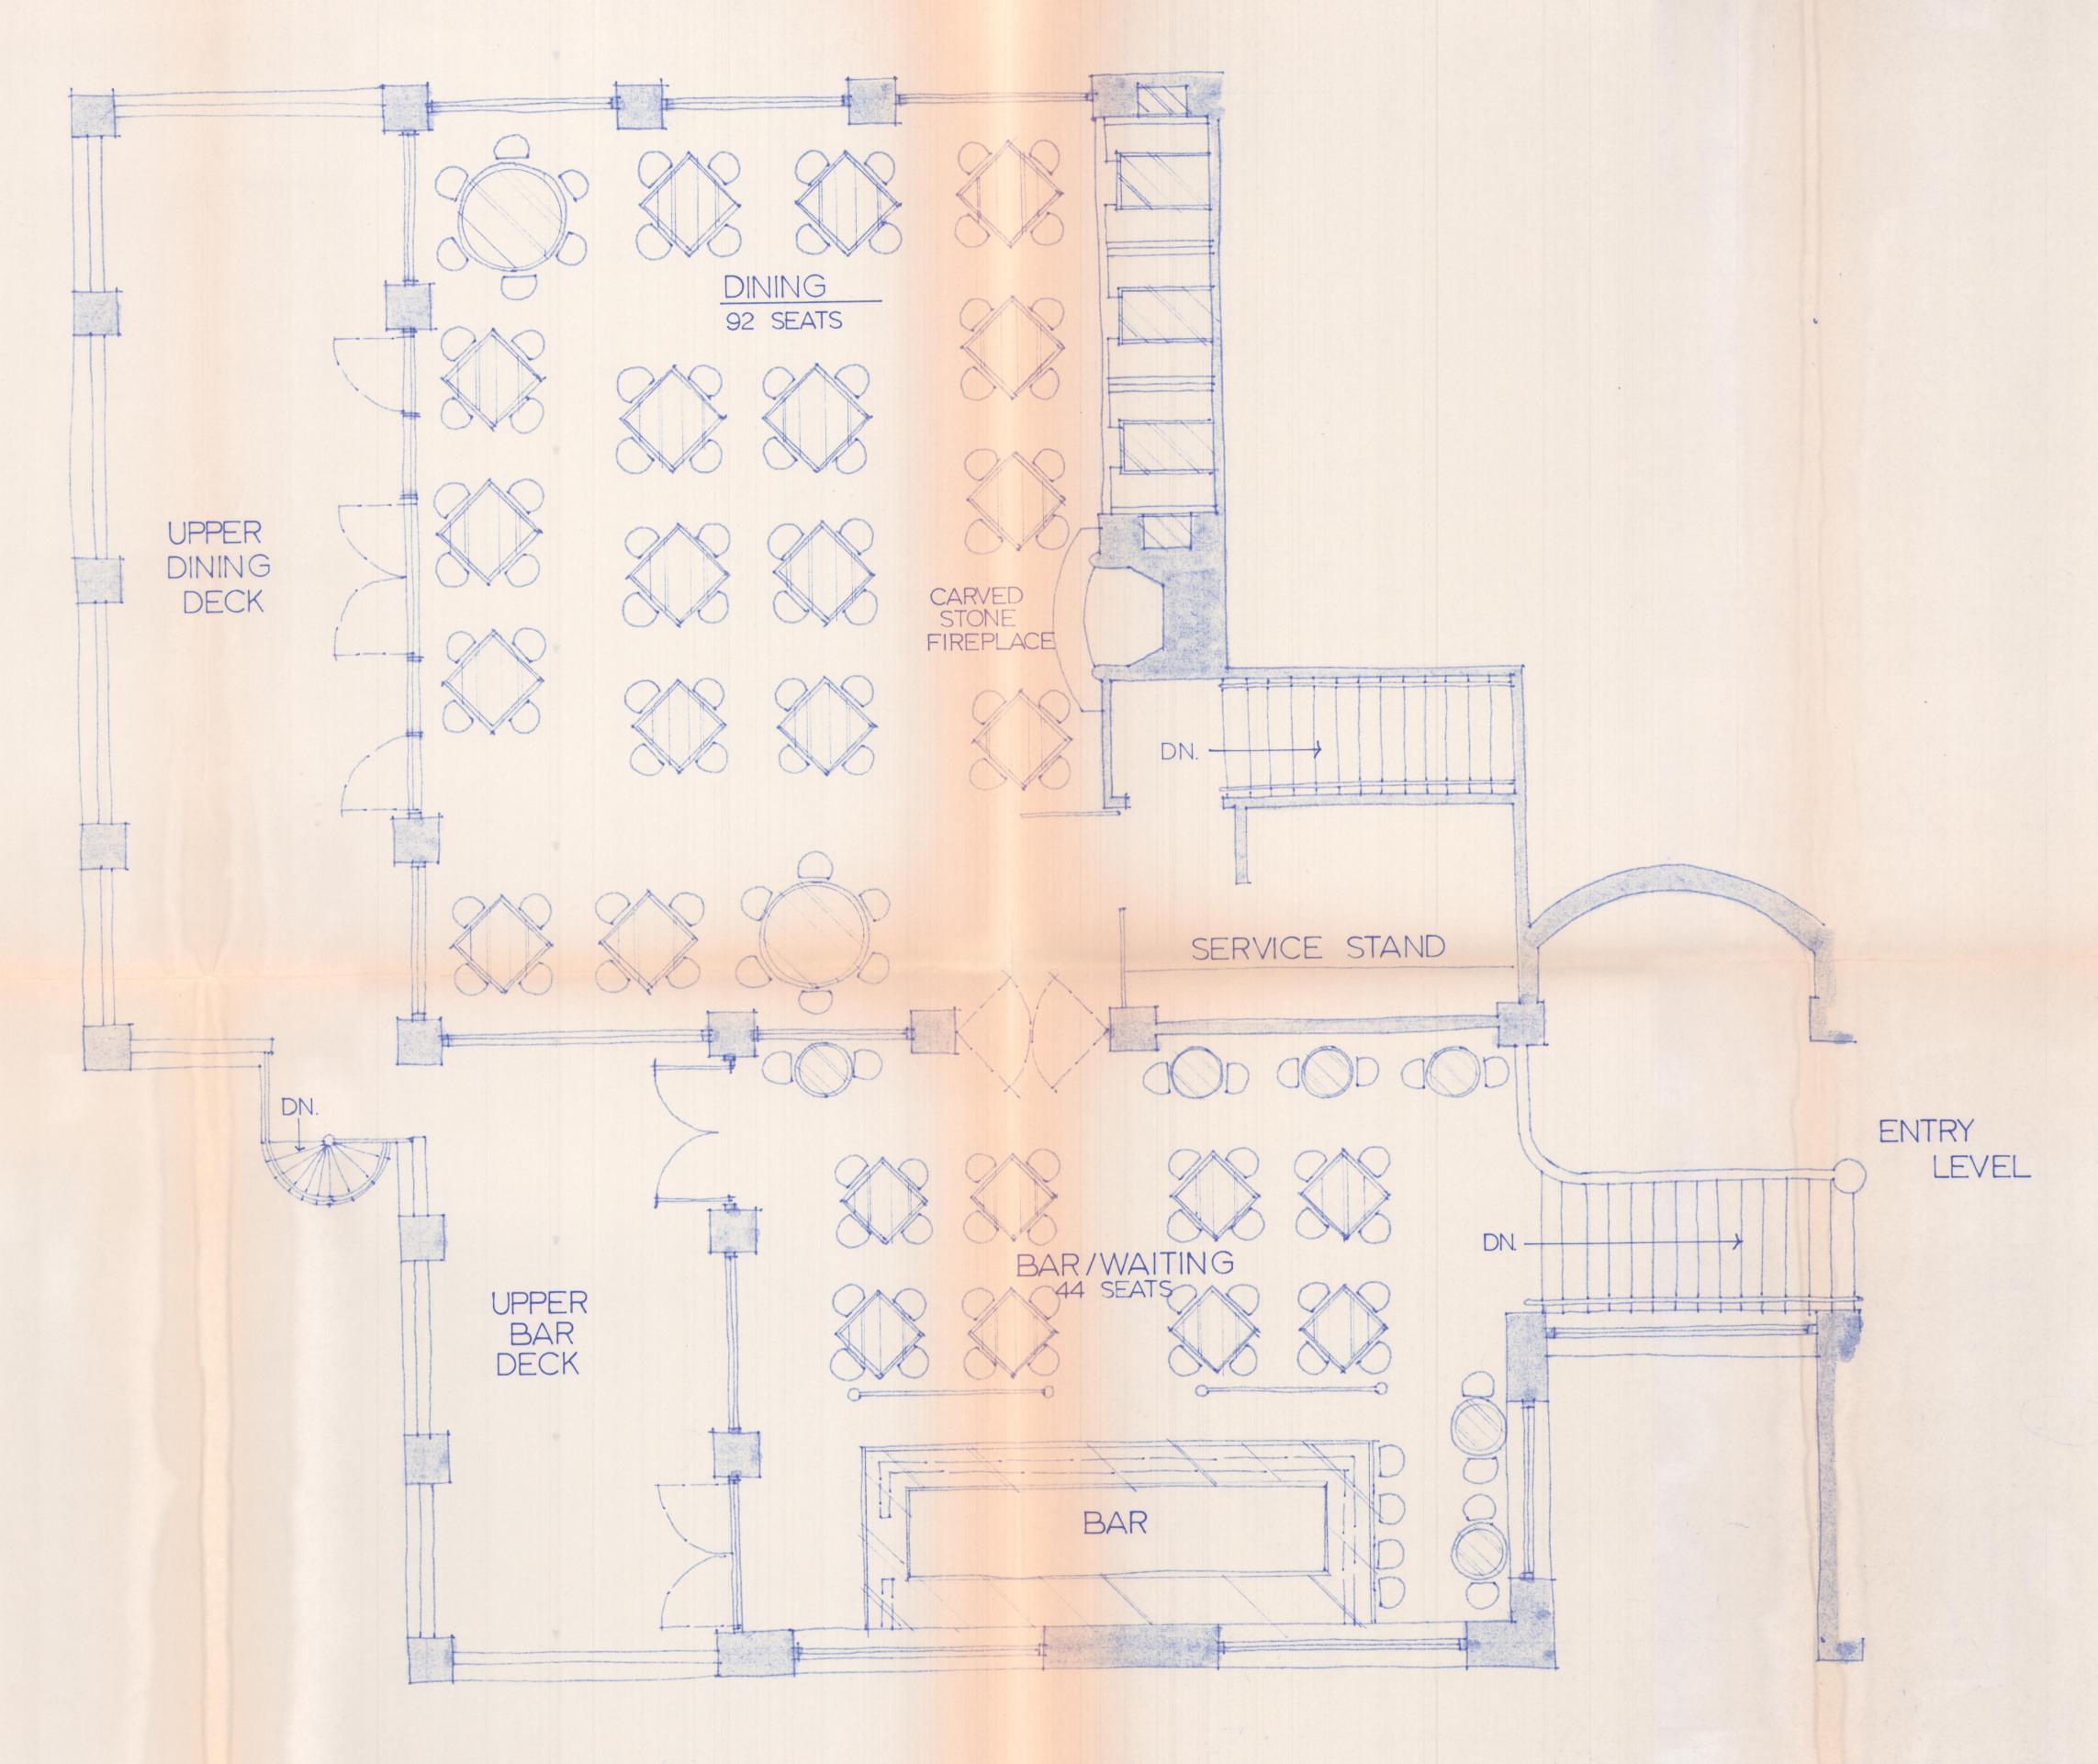

SEATING PLAN / MEZZ. LEVEL / 2848 sq. ft.

EL CHICO / ROCKWALL

92 DINING
44 BAR

Melvin R Fain Architects Inc 2121 Spring Creek Parkway Suite 205 Plano, Texas 75023 (214) 964 3000

SURVEYORS CERTIFICATION OWNERS CERTIFICATION KNOW ALL MEN BY THESE PRESENTS: STATE OF TEXAS COUNTY OF ROCKWALL I THAT I, J. L. LANE, do hereby certify that I prepared this plat from an actual and accurate survey of the land and that the corner monuments WHEREAS, SAFEWAY STORES, INCORPORATED, a Maryland corporation, and CARLISLE PROPERTY shown thereon were properly placed under my personal supervision in COMPANY, are the owners of tracts of land situated in the JAMES SMITH SURVEY, ABSTRACT accordance with the Platting Rules and Regulations of the City of NO. 200 and the WILLIAM BLEVINS SURVEY, ABSTRACT NO. 9, Rockwall County, Texas, being Rockwall, Texas. the same land conveyed in two tracts to Argosy Development Company, Ltd., by deed from John L. Jones, recorded in Volume 97, Page 626, Deed Records, Rockwall County, Texas, and being more particularly described as follows: BEGINNING at an iron rod for a corner in the south line of said Smith Survey, in a county road situated S 45° 08' 30" E, 40.00 feet from the southeast corner of said REGISTERED PUBLIC SURVEYOR NO. 2509 Blevins Survey, said point being on the south ROW line of Interstate Highway no. 30; THENCE: Along the south ROW line of Interstate Highway No. 30 as follows: STATE OF TEXAS X COUNTY OF DALLAS X N 44° 28' 05" E, 40.00 feet to a concrete highway marker for corner; BEFORE ME, the undersigned authority, a Notary Public in and for said N 11° 49' 39" E, 192.78 feet to an iron pin for corner; County and State, on this day personally appeared J. L. LANE, known to N 70° 38' 45" E, 750.07 feet to a wooden highway marker for corner; me to be the person whose name is subscribed to the foregoing instru-N 62° 43' 55" E, 173.00 feet to an iron pin for corner; ment and acknowledged to me that he executed the same in the capacity therein stated. 'THENCE: S 27° 18' 38" E, 165.36 feet to an iron pin for corner; GIVEN UNDER MY HAND AND SEAL OF OFFICE, the \_\_\_\_ day of \_\_\_\_\_, 19\_\_\_ THENCE: S 62° 43' 55" W, 100.00 feet to an iron pin for corner; THENCE: S 27° 18' 38" E, 98.50 feet to an iron pin for corner; THE CE: S 82° 11' 31" E, 166.24 feet to an iron pin for corner on the west ROW line NOTARY PUBLIC in and for Dallas County, of F. M. Road No. 740; THENCE: S 6° 45' 50" W, along the west ROW line of F. M. Road No. 740, a distance 675.80 feet to an iron pin for angle: THINCE: S 6° 19' 09" W, continuing with said ROW line, a distance of 562.14 feet to an iron pin for corner in the centerline of a county road; THINCE: N 44° 54' 27" W, with the centerline of said county road, a distance of 1394.40 feet to the PLACE OF BEGINNING and containing 920,146.44 square feet or 21.1237 acres of land. NOW, THEREFORE, KNOW ALL MEN BY THESE PRESENTS: THAT, SAFEWAY STORES, INCORPORATED, a Maryland corporation, owners of Lots 1 & 2, and CARLISLE PROPERTY COMPANY, owners of Lots 3, 4 & 5, do hereby adopt this plat designating the hereinabove described property as Corlisle Plozo Addition , an Addition in the City of Rockwall, Rockwall County, Texas, and do hereby dedicate to the public use forever the streets and alleys shown thereon, and do hereby reserve the easement strips shown on this plat for the mutual use and accommodation of all public utilities desiring to use or using same. Any public utility shall have the right to remove and keep removed all or part of any buildings, fences, trees, shrubs, or other growths or LOT 4 improvements which in any way endanger or interfere with the construction, maintenance 36,959.83 SQ.FT. 49,133,77 SQ. FT. or efficiency of its respective systems on any of these easement strips for the purpose of constructing, reconstructing, inspecting, patrolling, maintaining and adding to or 1.1280 AC. removing all or part of its respective systems without the necessity at any time of procuring the permission of anyone. , this the \_\_\_\_ day of \_\_\_\_, 19\_. SAFEWAY STORES, INCORPORATED, a Maryland corporation CARLISLE PROPERTY COMPANY-RETAIL, a Texas Corporation STATE OF TEXAS 440, 143. 61 SQ. FT. BEFORE ME, the undersigned authority, a Notary Public in and for said State and County, 10.1043 AC. on this day personally appeared known to me to be the persons whose names are subscribed to the foregoing instrument and acknowledged to me that they each executed the same for the purposes and considerations therein expressed and as the Act and Deed of said Corporation. GIVEN UNDER MY HAND AND SEAL OF OFFICE, the day of \_\_\_\_\_\_, 19\_\_\_. 10'Utility Emt. 2 10' Utitity Esmit. N45°05'33"E~32.0" NOTARY PUBLIC for the State of Texas 225,589.47 SQ.FT. STATE OF TEXAS 5.1788 AC. BEFORE ME, the undersigned authority, a Notary Public in and for said State and County, on this day personally appeared known to me to be the person whose name is subscribed to the foregoing instrument and acknowledged to me that he executed the same for the purposes and considerations therein expressed and as the Act and Deed of said Company. GIVEN UNDER MY HAND AND SEAL OF OFFICE, the \_\_\_\_ day of \_\_\_\_\_, 19\_\_\_. LOTS RECORDED ON SLIDE B PAGE 136 OF THE DEED RECORD OF ROCKWALL COUNTY, TEXAS 168,319.76 SQ.FT. NOTARY PUBLIC for the State of Texas 3.8641 AC. RECOMMENDED FOR FINAL APPROVAL City Administrator APPROVED 120 Utility Esmit. Chairman, Planning & Zoning Commission I hereby certify that the above and foregoing of 30.0' DEDICATED FOR STREET WIDENING--30' Dedicated For Street Widening CARLISLE PLAZA an addition to the City of Rockwall, Texas was N44°54'27"W 830.35 N44°54'27"W approved by the City Council of the City of N44° 54'27"W Rockwall on the day of CARLISLE PLAZA OWNER: SAFEWAY STORES INC CARLISLE PROPERTY CO. BEGINNING POINT 11325 PEGASUS 12340 INWOOD ROAD The approval of a plat by the City does not con-PART OF JAMES SMITH SURVEY, ABSTRACT SUITE W 141 DALLAS, TEXAS stitute any representation, assurance or guarantee that any building within such plat shall be approved, authorized or permit therefore issued, nor shall such DALLAS, TEXAS 75238 NO. 200 , AND THE WM. BLEVINS SURVEY, ABSTRACT approval constitute any representation, assurance or guarantee by the City of the adequacy and avail-HAROLD L. EVANS ATT. H. RHODES ATT DAN HIGHLEY PLAT FILE NO. 9 ROCK WALL COUNTY, TEXAS CONSULTING ENGINEER ability of water for personal use and fire protection within such plat, as required under Ordinance 83-54. 2331 GUS THOMASS( , RD. SUITE 102 ASSOCIATED ENGINEERS CO. CARLISLE PLAZA ADDITION DALLAS , TEXAS 75228 3149 HWY 67 SUITE F Mayor, City of Rockwall PHONE (214) 328-8133 CITY OF ROCKWALL MESQUITE, TEXAS PH. 321-9258 SCALE I" = 60' , JUNE , 1983 SCALE DATE JOB NO. Revised - Aug 10, 1983 Revised JAN. 19. 1984 Revised APRIL 4. 1984 City Secretary, City of Rockwall ROCKWALL COUNTY, TEXAS PG. 136 D.R.R.C.T. 1"=60" 5-30-84 83107 Revised May 10, 1984 Revised May 23, 1984, Revised Nov. 26, 1984