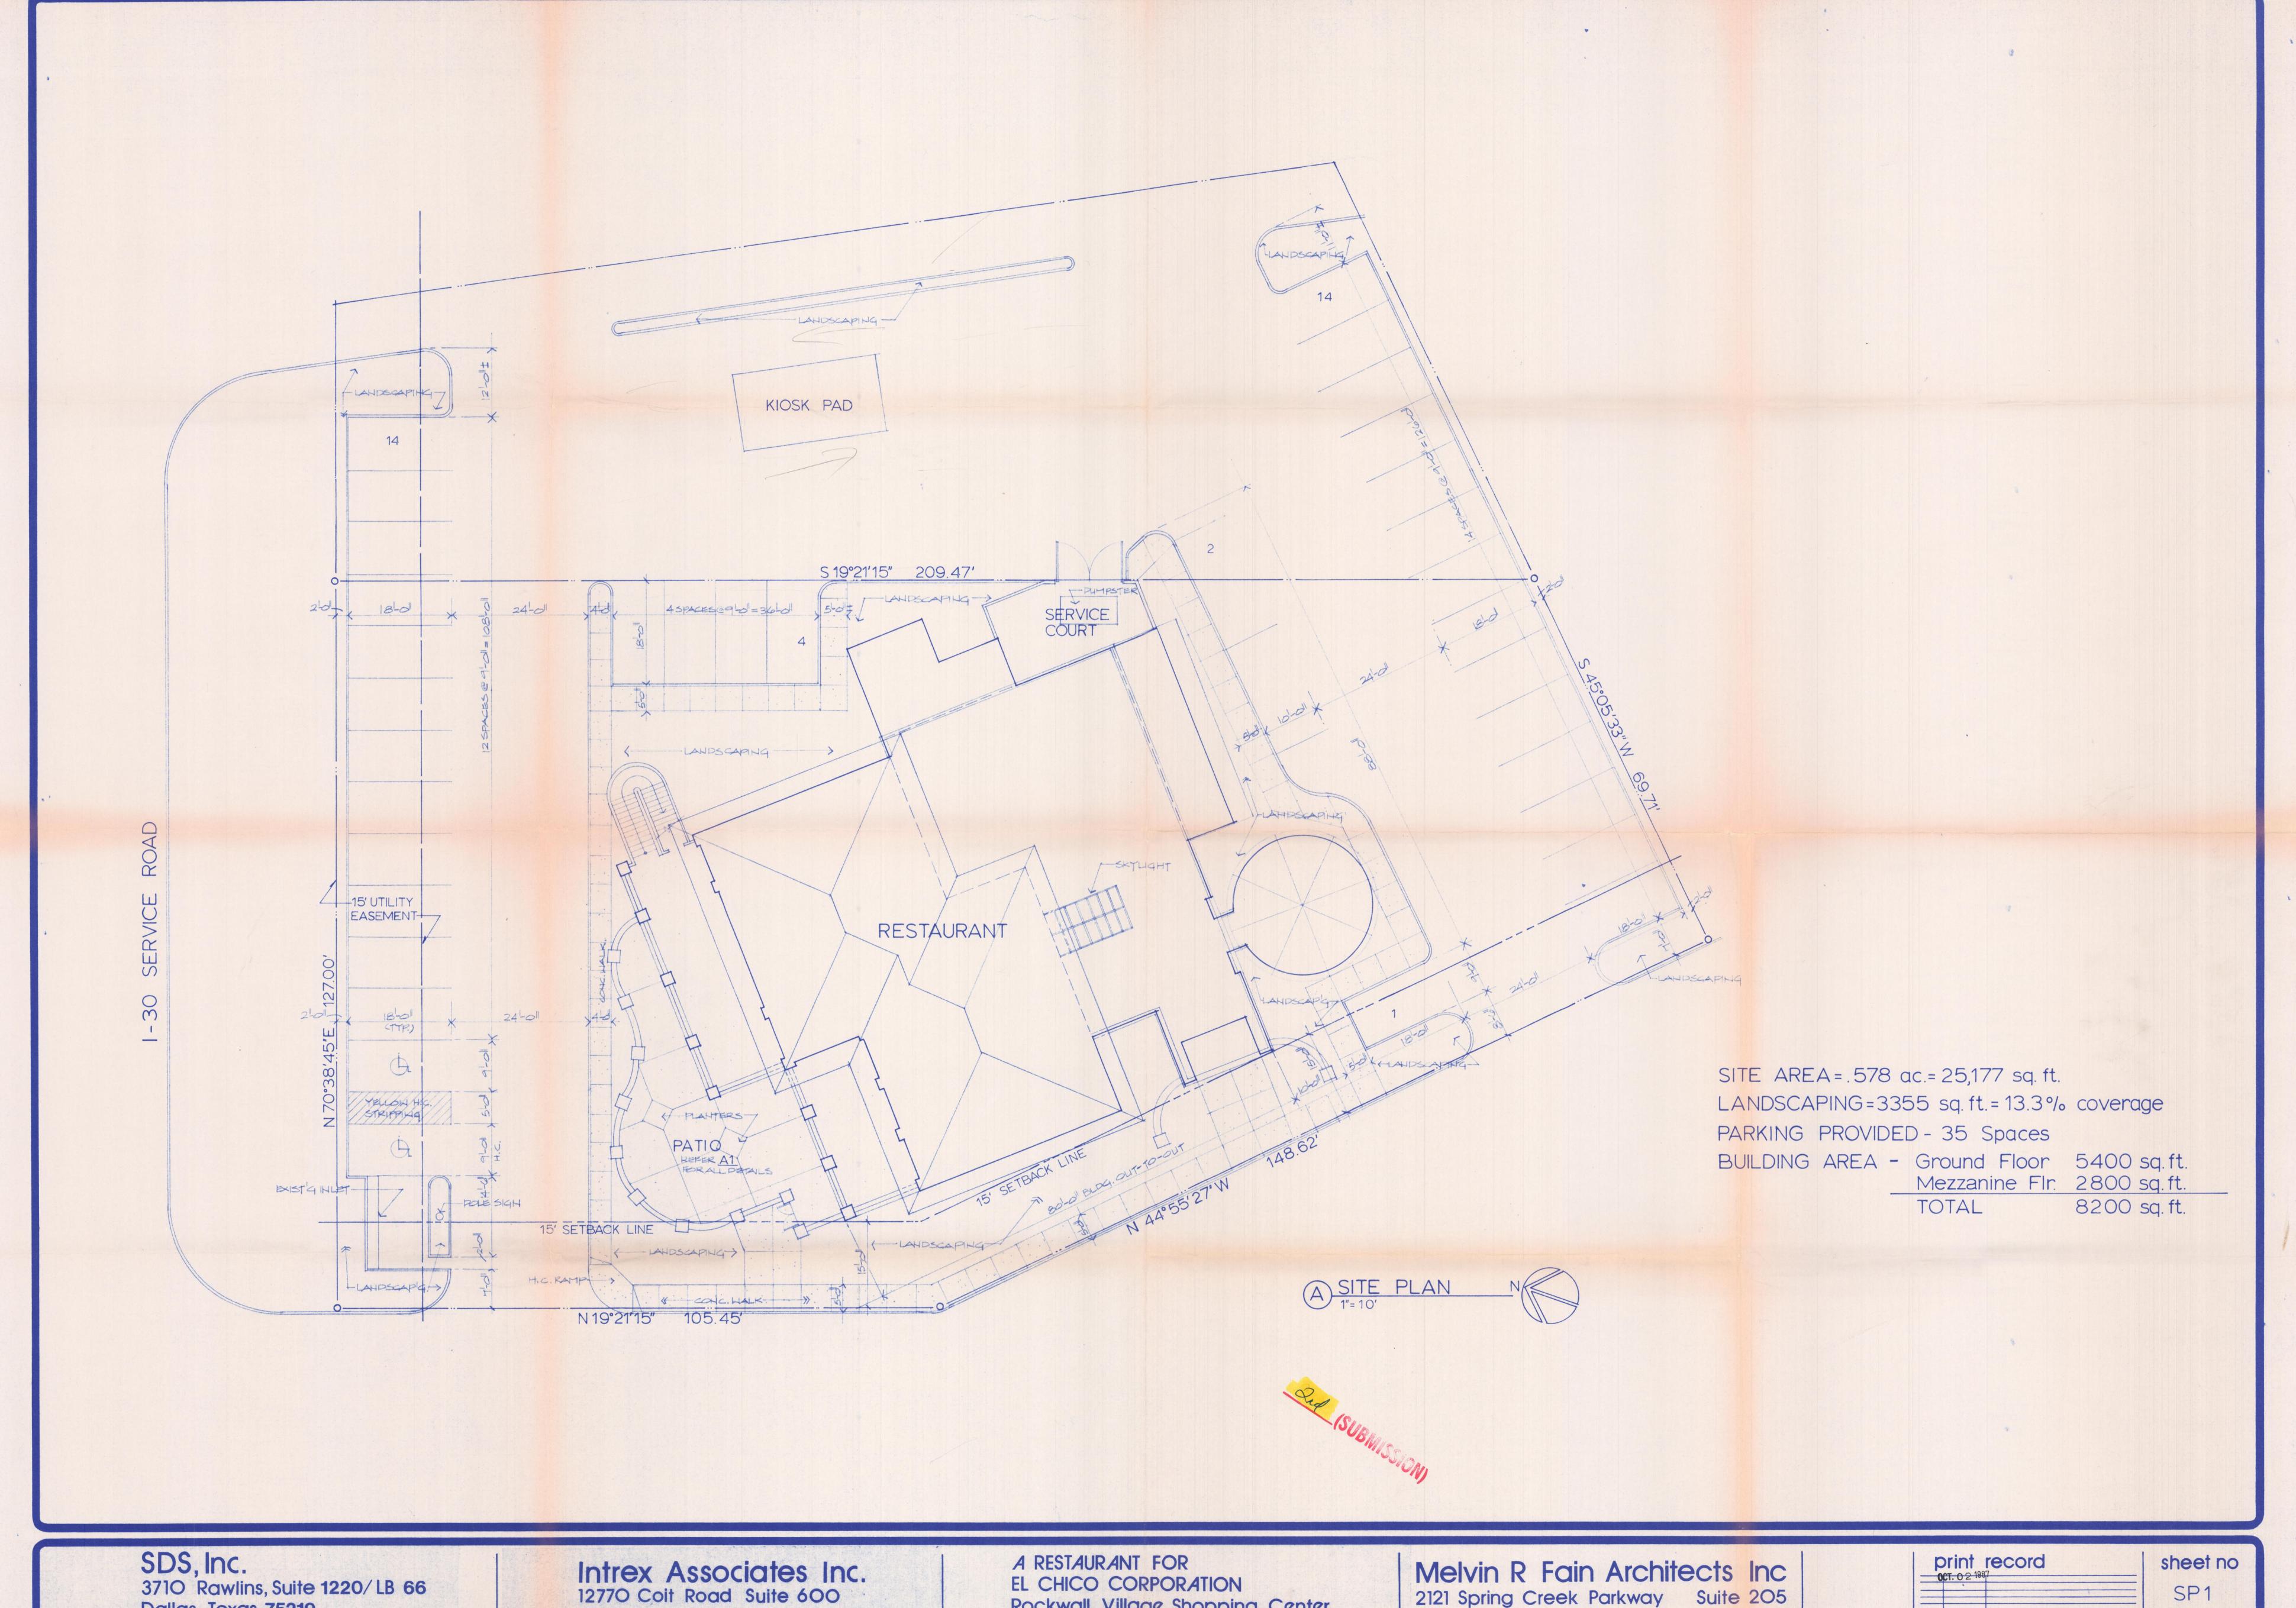

## SITE PLAN REVIEW

| * Dat       | e Submitted /2/                                                                               |              |      |                                         |
|-------------|-----------------------------------------------------------------------------------------------|--------------|------|-----------------------------------------|
| ¥ Sch       | eduled for P&Z                                                                                |              |      |                                         |
| * Sch       | eduled for Council                                                                            |              |      |                                         |
| * App       | licant/Owner El Chico Corp                                                                    |              |      |                                         |
| ⊁ Nam       | e of Proposed Development El Chico                                                            |              |      |                                         |
| ¥ Loc       | ation FM140/I30 *Legal Descri                                                                 | ption La     | 128  | lh A                                    |
|             | Carlisle                                                                                      | Plana        | addn |                                         |
| -√ Tot      | al AcreageNo. Lots/Units/                                                                     | O            |      |                                         |
| 4 Cur       | rent Zoning C                                                                                 |              |      |                                         |
| Spe         | cial Restrictions                                                                             |              |      |                                         |
|             |                                                                                               |              |      |                                         |
| * Sur       | rounding Zoning C                                                                             |              |      |                                         |
| - 424       |                                                                                               | Yes          | No   | N/A                                     |
| Pla         | nning                                                                                         |              |      |                                         |
| 1.          | Is the site zoned properly?                                                                   | 1            | V    | *************************************** |
| 2.          | Does the use conform to the Land Use Plan?                                                    | $\checkmark$ |      |                                         |
| 3.          | Is this project in compliance with the provisions of a Concept Plan?                          |              | V    |                                         |
| <b>*4.</b>  | Is the property platted? White                                                                |              |      |                                         |
| <b>¥</b> 5. | Is plat filed of record at Coplanapp. File No. <u>B136</u> and OP                             |              |      |                                         |
| <b>≯6.</b>  | If not, is this site plan se preliminary plat?                                                |              | i .  |                                         |
| 7.          | Does the plan conform to the Comprehensive Zoning Ordinance or PD Ordinance on the following: |              |      |                                         |
|             | a. Are setbacks correct? from                                                                 | t            |      |                                         |
|             | wood to be 15 feet side                                                                       |              | V    |                                         |
|             | rear                                                                                          | 1            |      |                                         |
|             | b. Are buildings on same lot<br>adequately separated?                                         |              |      | /                                       |

| Page 2 | of 4                                                   |          |             |   |
|--------|--------------------------------------------------------|----------|-------------|---|
| c.     | Is the lot the proper size?                            |          | -           |   |
| đ.     | Does the lot have proper dimensions?                   | _/       |             |   |
| e.     | Are exterior materials correct?                        |          | -           |   |
| f.     | Are structural materials correct? have                 |          | ~           |   |
| g.     | Is coverage correct?                                   | /        |             |   |
| h.     | Is adequate area in landscaping shown?                 | V        |             |   |
| i.     | Is it irrigated?                                       | <u></u>  |             |   |
| j.     | Is landscaping in parking lot required?                | :        |             |   |
| k.     | Are types of landscaping indicated?                    |          | 1           |   |
| 1.     | Is floor area ratio correct?                           |          |             |   |
| m.     | Is building height correct?                            | /        |             | 1 |
| n.     | Are correct number of parking spaces provided?         | -        |             |   |
| 0.     | Are driving lanes adequate in width?                   | -        | •           |   |
| p.     | Are parking spaces dimensioned properly                |          |             |   |
| q.     | Does the parking lot meet City specifications          | -24      |             |   |
| r.     | Is a fire lane provided? - no need arriction           |          | V           |   |
| s.     | Is it adequate in width?                               |          |             | · |
| t.     | Are drive entrances properly spaced?                   | <u> </u> |             |   |
| u.     | Are drive entrances properly dimensioned?              |          |             |   |
|        | Do drive entrances line up with planned median breaks? |          |             | V |
| v.     | Is lighting provided and correctly directed?           | 1        |             |   |
| W.     | Are sidewalks required?                                |          |             |   |
| х.     | Are sidewalks provided?                                | 1        | <del></del> |   |
| у.     | Is a screen or buffer required?                        |          |             |   |
|        | Is it sized properly?                                  |          |             | / |
|        | Is it designed properly?                               |          |             | V |
|        |                                                        |          |             |   |

....Is it of correct materials?

|   | Page | e 3 of 4                                                                                    |    |     |   |
|---|------|---------------------------------------------------------------------------------------------|----|-----|---|
| ¥ | 7.   | Does the site plan contain all required information from the application checklist?         | _/ |     |   |
|   | 8.   | Is there adequate access and circulation?                                                   | 1  |     |   |
|   | 9.   | Is trash service located and screened? unknown                                              |    |     |   |
| * | 10.  | Are street names acceptable?                                                                | NA |     |   |
|   | 11.  | Was the plan reviewed by a consultant? (If so, attach copy of review.)                      | 7  |     |   |
|   | 12.  | Does the plan conform to the Master Park Plan?                                              |    |     | 1 |
|   | 13.  | Are there any existing land features to be maintained? (ie, topography, trees, ponds, etc.) |    |     |   |
|   | Com  | ments:                                                                                      |    |     |   |
|   |      |                                                                                             |    |     |   |
|   |      |                                                                                             |    |     |   |
|   | D i  | ding Codos                                                                                  |    | ,   |   |
|   |      | Do buildings most fire codes                                                                |    |     |   |
|   | 1.   | Do buildings meet life codes?                                                               |    |     | - |
|   | 2.   | Do buildings meet fire codes?  Do signs conform to Sign Ordinance? May play play.           |    |     | - |
|   | COM  | lencs:                                                                                      |    |     |   |
|   |      |                                                                                             |    |     |   |
|   | Eng  | neering                                                                                     |    |     |   |
|   | 1.   | Does plan conform to Thoroughfare Plan?                                                     |    |     |   |
|   | 2.   | Do points of access align with adjacent ROW?                                                |    |     | 1 |
|   | 3.   | Are the points of access properly spaced?                                                   | ~  |     |   |
|   | 4.   | Are street improvements required?                                                           |    | -1/ |   |
|   | 5.   | Will escrowing of funds or construction of substandard roads be required?                   |    |     |   |
|   | 6.   | Does plan conform with Flood Plain Regulations?                                             |    |     |   |