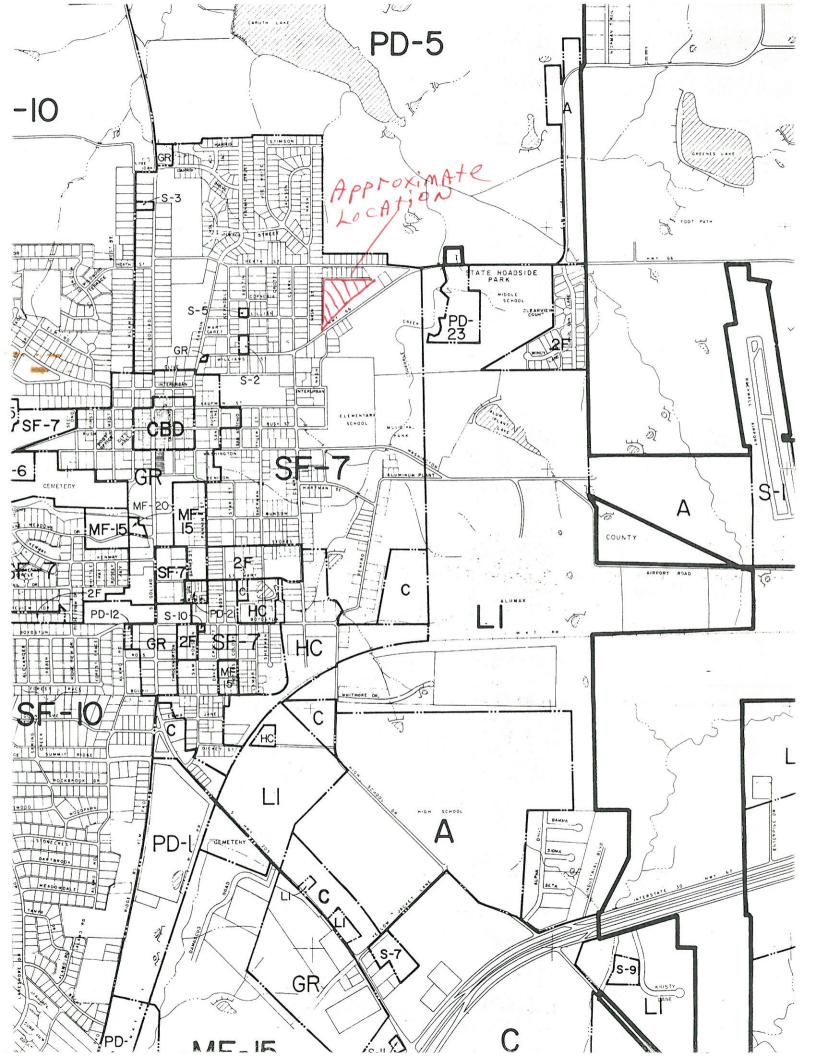

In addition, the building is larger than the permitted size for a portable building in a residential zone under our new accessory building requirements. This also requires a Conditional Use Permit.

The applicant proposes to construct a 14' X 20' portable building along the rear of the parking lot behind the main building. They would be willing to construct it out of wood or metal, so long as they could move it when they are ready. Attached is a general location map showing where they want to locate the building.