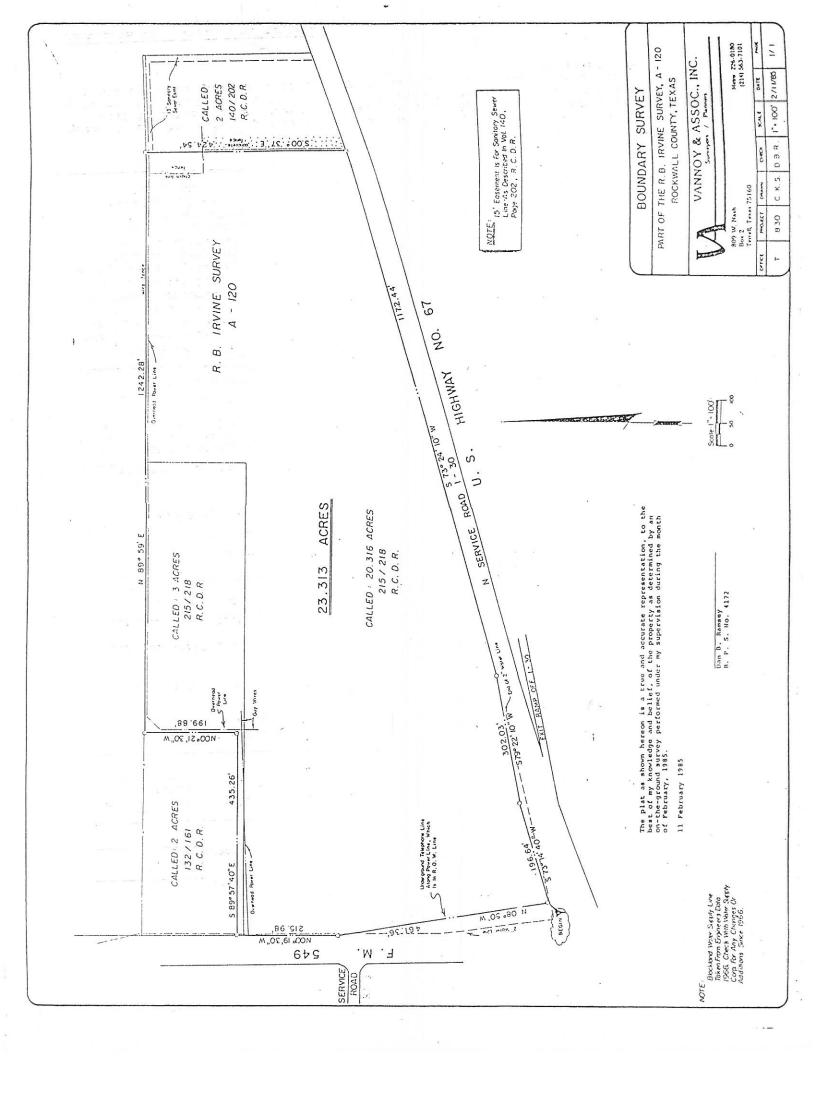

### "THE NEW HORIZON"

April 28, 1986

Johnny W. Ray P. O. Box 98 Rockwall, Texas 75087

Re: P&Z 86-30-Z

Dear Mr. Ray:

On April 10, 1986, the Rockwall Planning and Zoning Commission recommended approval of your request for a zone change from Agricultural to Commercial on the 23.313 acre tract of land located at the intersection of the North I-30 Service Road and FM - 549.

### "THE NEW HORIZON"

May 28, 1986

Mr. Johnnie W. Ray P. O. Box 98 Rockwall, Texas 75087

Dear Mr. Ray:

On May 5, 1986, the Rockwall City Council voted to approve your request for a zone change from "A" Agricultural to "C" Commercial classification on the 23.313 acre tract of land located at the intersection of North I-30 Service Road and FM-549.