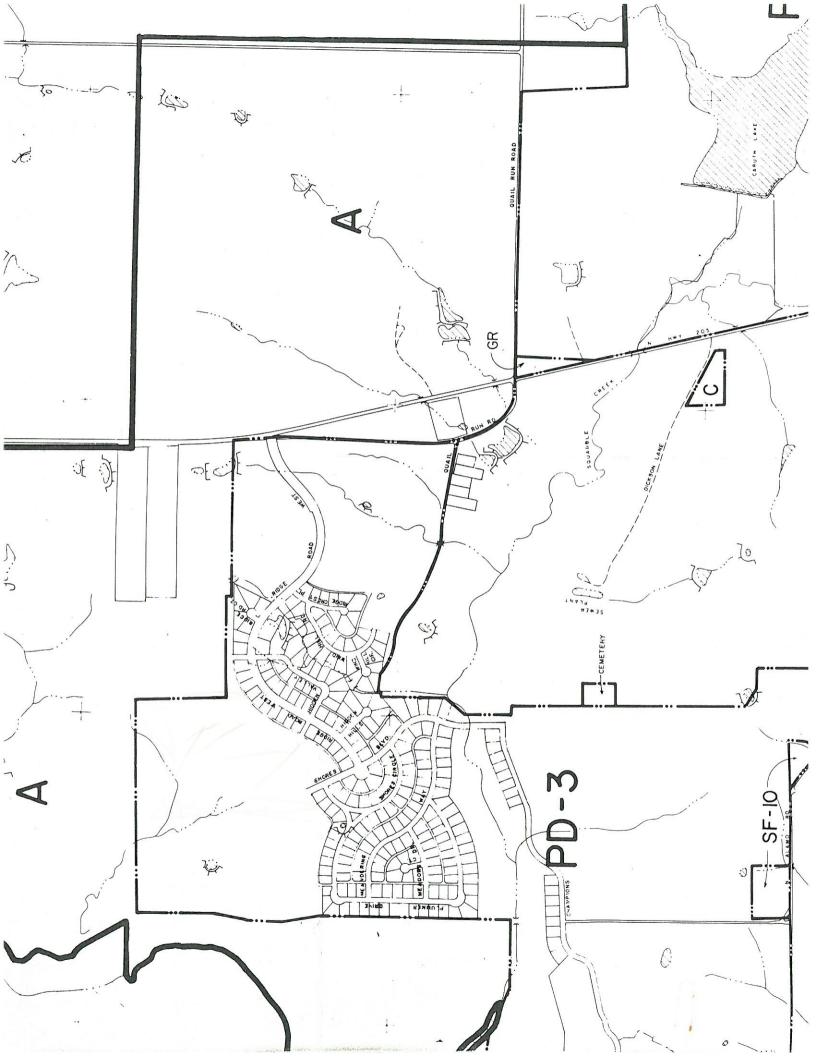

Action Needed: Approve or deny a change in the preliminary plan for The Shores "PD-3" for Tract 3 "PD-3" with any special conditions.

If you will recall, the last request for the zoning in The Shores dealt with the three tracts to the north of the existing Phase I which surrounded a center tract which is already currently zoned for 7,200 sq. ft. lots and 900 sq. ft. dwelling units. In light of the concern raised about the 900 sq. ft. minimums allowed on this tract, the City Council did not take action on the two tracts which were already included in the Planned Development, but stipulated that they were to consider action on those two tracts when the center tract was addressed. The Shores 205 Joint Venture has now submitted a request to raise the lot sizes in Tract 3 on the first two rows of houses along the southern boundary from 7,200 sq. ft. in lot area to 8,400 sq. ft. in lot area. They have also submitted a request to raise the minimum square footage in Tract 3 from 900 sq. ft. in house size to 1,500 sq. ft. on the bulk of the tract, and then raise the minimum house size for one lot depth along the southern boundary adjacent to the existing Phase I from 900 sq. ft. to 1,800 sq. ft. A copy of the location map is attached.