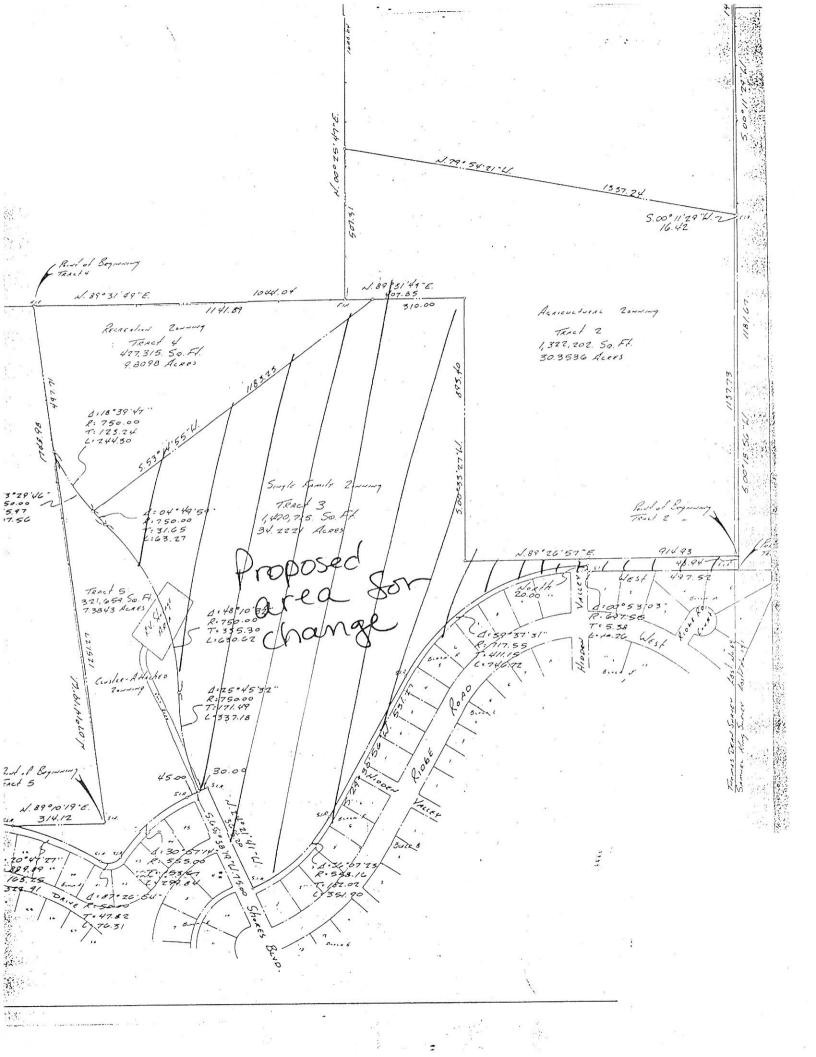

Action Needed: Approve or deny a change in the preliminary plan for The Shores "PD-3" for Tract 3 "PD-3" with any special conditions.

If you will recall, the last request for the zoning in The Shores dealt with the three tracts to the north of the existing Phase I which surrounded a center tract which is already currently zoned for 7,200 sq. ft. lots and 900 sq. ft. dwelling units. In light of the concern raised about the 900 sq. ft. minimums allowed on this tract, the City Council did not take action on the two tracts which were already included in the Planned Development, but stipulated that they were to consider action on those two tracts when the center tract was addressed. The Shores 205 Joint Venture has now submitted a request to raise the lot sizes in Tract 3 on the first two rows of houses along the southern boundary from 7,200 sq. ft. in lot area to 8,400 sq. ft. in lot area. They have also submitted a request to raise the minimum square footage in Tract 3 from 900 sq. ft. in house size to 1,500 sq. ft. on the bulk of the tract, and then raise the minimum house size for one lot depth along the southern boundary adjacent to the existing Phase I from 900 sq. ft. to 1,800 sq. ft. A copy of the location map is attached.

#### PROJECT SUMMARY

Shores 205 Joint Venture is requesting an amendment to the preliminary plan for The Shores "PD-3" Planned Development to increase the minimum lot sizes and house sizes within Tract 3 of PD-3, The Shores as follows:

|                           | Present Area<br>Requirements                  | Proposed Area<br>Requirements                   |
|---------------------------|-----------------------------------------------|-------------------------------------------------|
| South Boundary of Tract 3 | 900 sq. ft. house size 7,200 sq. ft. lot size | 1,800 sq. ft. house size 8,400 sq. ft. lot size |
| Remainder of Lots         | 900 sq. ft. house size 7,200 sq. ft. lot size | 1,500 sq. ft. house size 7,200 sq. ft. lot size |