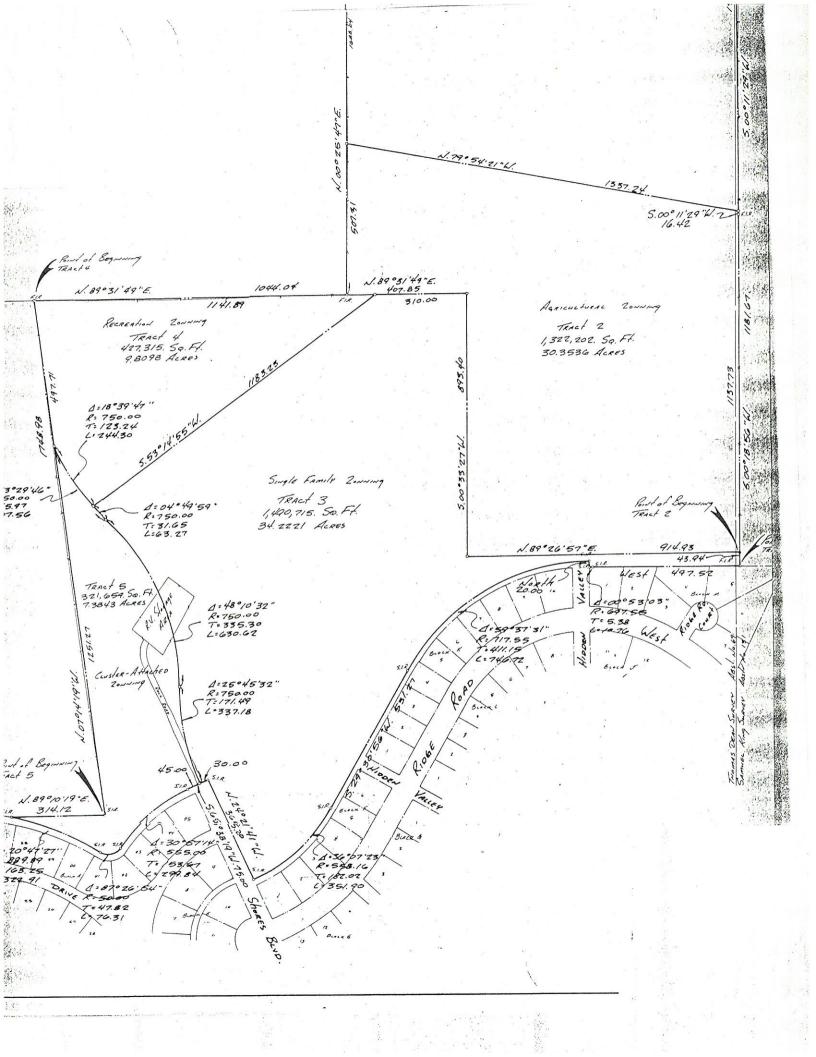

BEGINNING at an iron rod found on the East line of the above mentioned R6.95 acre tract and at the most Northerly East 10 corner of Lot S, Block H of The Shores, Phase One, an addition to the City of Rockwall recorded in Slide A, Page 299, Plat Records, Rockwall County, Texas;

HENCE: West a distance of 497.52 feet along the North line of Block M to an iron rod set at the point of curvature of a circular curve to the left having a central angle of 0° 53° 03" a radius of 697.55 feet, and a chord that bears South 89° 33° 18 here. Along said curve an arc distance of 10.76 feet;

HENCE: Along said curve an arc distance of 10.76 feet to an iron rod set for a corner on the East line of Hidden Valley, and iron rod wide right-of-way;

HENCE: North 20.00 feet along said East line to an iron rod set for a corner at the Mortheast corner of Hidden Valley, and iron rod being on a circular curve to the left having a central angle of 59° 37° 31°, a radius of 717.55 feet, and a chord that bears South 59° 19° 30° Mest a distance of 113.48 feet;

HENCE: Along the North end of Hidden Valley and then the North and Northwest lines of a 20° foot wide alley and the Northwest lines of said addition as follows: Along said curve an arc distance of 746.27 feet on airon rod set for a corner; South 29° 30° 56° West a distance of 531.27 feet to an iron rod set for a corner at the point of curvature of or corner south the right having a central angle of 36° 00°, 23°, a radius of 558.16 feet, and a chord that bears South 47°, 36° 38° Mest a distance of 365.00 feet, and a chord that bears South 47°, 36° 38° Mest a distance of 365.00 feet along the Northerly end of Shores Blvd. to an iron rod set for a corner at the Morth Corner of Shore Blvd.

HENCE: North 26° 21' 41' Mest a distance of 365.00 feet along the Northerly end of Shores Blvd. to an iron rod set for a corner of Shore Blvd.

HENCE: South 65° 38° 19° Mest a distance of 365.00 feet along the Northerly end of Shores Blvd. to an iron rod set for a corner of the Mest and a chord that bear

565.06

TRACT 2 BEGINNING at an iron rod on the East line of the above mentioned 36.95 acre tract, said iron rod hears North 0° 18° 56° a distance of 43.94 feet along the East line of said 56.36 acre tract from the most Northerly East corner of Lot 5, Block M, of the Shores, Phase One. An Addition to the City of Rockwall recorded in Slide A, Page 299, Plat Records, Rockwall County, Texas:

of the Shores, Phase the An Addition to the City of Rockwall recorded in Slide A, Page 299, Plat Records, Rockwall County. Themes: South 83° 26' 57" West a distance of 914.93 feet to an iron rod set for a corner on the most Southerly Nest line of Said 86.95 acre tract and on the most Northerly East time of the above mentioned 439.7 acre tract;
Themes: North 0° 33' 27" East a distance of 893.40 feet along said West line and said East line to an iron rod set at an THEMES: South 39° 31' 49" West a distance of 407.35 feet along the North line of said 439.7 acre tract;
South line of said 86.95 acre tract to an iron rod found for a corner at the most Northerly Southwest corner of said 439.7 acre tract and at the Southeast corner of that 80.208 acre tract of land described in Deed Recorded in Volume 105, Page 43,
THEMES: North 0° 25' 47" East a distance of 507.31 feet along the East line of said 80.208 acre tract to an iron rod set for a corner;
THENES: South 30' 54' 21" East a distance of 1337.24 feet traversing said 86.95 acre tract to an iron rod set for a corner;
THENES: South 3° 11' 29' West a distance of 16.42 feet along said East line to an iron rod found for a corner;
THENES: South 3° 11' 29' West a distance of 16.42 feet along said East line to an iron rod found for a corner;
THENES: South 3° 11' 29' West a distance of 1137.73 feet continuing along said East line and containing 1,322,202 square feet or 30.3536 acres of land.

#### TRACT 3

distance 5.63.25 feet;

HENCE: Along said curve an arc distance of 63.27 feet to an iron rod set for a corner;

HENCE: North 53° 14° 55° East a distance of 1183.23 feet to an iron rod set for a corner on the North line of the above

HENCE: North 53° 14° 55° East a distance of 1183.23 feet to an iron rod set for a corner on the North line of the above

HENCE: North 89° 31' 49° East a distance of 310.00 feet along said common line to an iron rod set for a corner at the North
HENCE: South 0° 33' 27° West a distance of 310.00 feet along said 36.95 acre tract;

most Southerly West line of said 85.95 acre tract to an iron rod set for a corner of said 439.7 acre tract and the

THENCE: North 89° 25° 57° East a distance of 914.93 feet to an iron rod set for a corner;

acre tract;

THENCE: South 0° 18' 56" West a distance of 43.94 feet along said East line to the Point of Beginning and containing 1,490,715 square feet or 34.2221 acre of land.

#### TRACT 4

BEGINNING at an iron rod found on the South line of that 80.208 acre tract of land described in Deed Recorded in Volume 105.
Page 43, Deed Records, Rockwall County, Texas, and at the Northeast corner of that 32.379 acre tract of land conveyed to
Charles Yang by Deed Recorded in Volume 113, Page 438, Deed Records, Rockwall County, Texas, and at the Northwest corner of

the above mentioned 439.7 acre tract; ...
THENCE: Morth 89° 31' 49" East along the South line of said 80.208 acre tract and the North line of said 439.7 acre tract, above mentioned 86.95 acre tract and continuing a total distance of 1141.89 feet along siad North line and the most westerly Southwest corner of the South line of said 86.95 acre tract to an iron rod set for a corner;
THENCE: South 53° 14' 55° West a distance of 1183.23 feet to an iron rod set for a corner on a circular curve to the right having an angle of 18° 39' 47", a radius of 750.00 feet, and a chord that bears North 32° 36' 48" West a distance of 243.22 feet.

feet:
THENCE: Along said curve an arc distance of 244.30 feet to an iron rod set for a corner on the East 15ne of said 32.379 acre tract and the most Northerly West 11ne of said 439.7 acre tract;
THENCE: North 7º 14' 19" West a distance of 197.71 feet along the East 15ne of said 32.379 acre tract and the most Northerly West line of said 439.7 acre tract to the Point of Beginning and containing 427,315 square feet or 9.8098 acres of land.

#### TRACT 5

BEGINNING at an from rod set at the Southeast corner of that 32.379 acre tract of land conveyed to Charles Yang by Deed Recorded in Volume 113, Page 438, Deed Records. Rockwall County, Texas, and at the most Northerly Southwest corner of the Above mentioned 439.7 acre tract:

THENCE: North 7º 14º 19º Mest a distance of 1251.27 feet along the East line of said 32.379 acre tract and the most Northerly Nest line of Said 439.7 sore tract; said from rod bing on a circular curve to the left having an angle of 23° 29° 46°, a THENCE: long said curve an arc distance of 301.36 feet to an iron rod set at the point of reverse curvature of a circular curve distance of 512.20 feet;

THENCE: Along said curve an arc distance of 630.62 feet to an iron rod set at the point of reverse curvature of a circular curve distance of 512.20 feet;

THENCE: Along said curve an arc distance of 630.62 feet to an iron rod set at the point of reverse curvature of a circular curve to the left having an engle of 25° 45′ 22°, a radius of 750.00 feet, and a chord that bears South 11° 28′ 55° East a curve to the left having an engle of 25° 45′ 22°, a radius of 750.00 feet, and a chord that bears South 11° 28′ 55° East a distance of 334.15 feet;

THENCE: Along said curve an arc distance of 337.18 feet to an iron rod set for a corner of the Northerly end of Shores Blvd. Records, Rockwall County, Texas;

THENCE: Along the Northerly end of Shores 31vd. and then the Northerly lines of a 20 foot wide alley and the Northerly lines of said addition as follows: South 55° 31° 19′ Nest a distance of 75.00 feet to an iron rod set for a corner at the point of said addition as follows: South 55° 31° 19′ Nest a distance of 75.00 feet to an iron rod set for a corner at the point of reverse curvature of a circular curve to the right having a central angle of 30° 57′ 14°, a radius of 550.00 feet, and a chord that circular curve to the right having a central angle of 30° 57′ 14°, a radius of 550.00 feet, and a chord that circular curve to the right having a central a