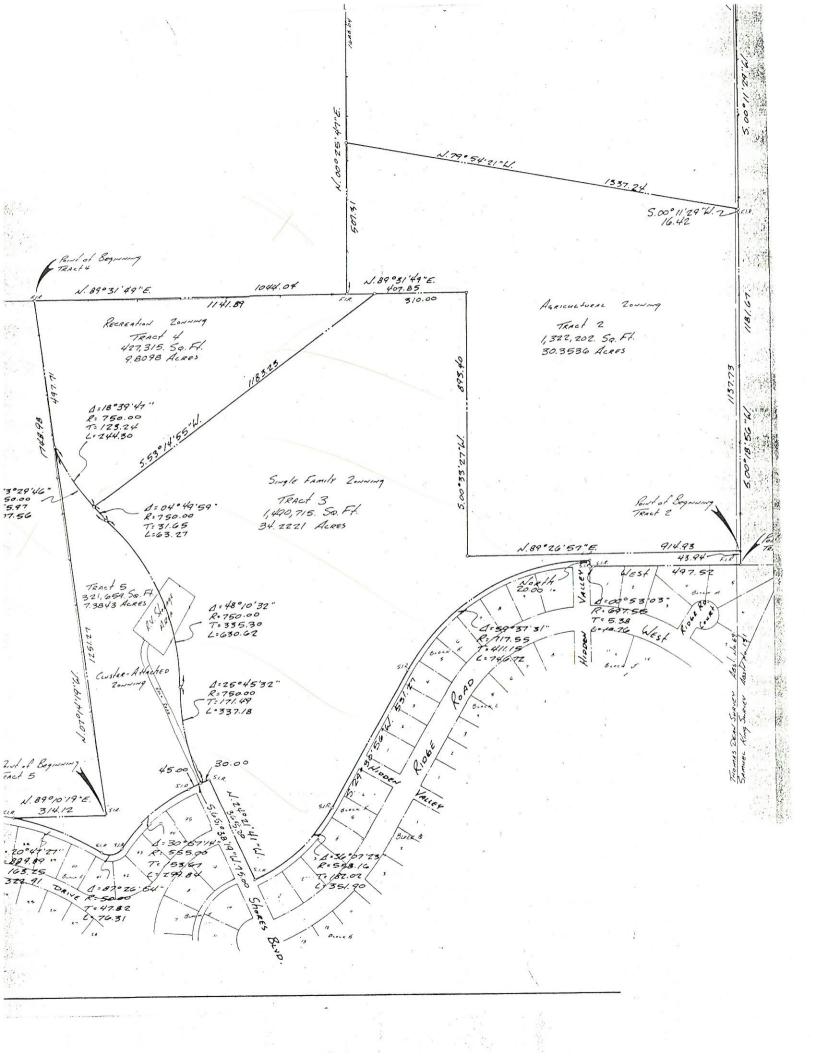

BEGINNING at an iron rod found on the East line of the above mentioned R6.95 acre tract and at the most Northerly East 10 corner of Lot S, Block H of The Shores, Phase One, an addition to the City of Rockwall recorded in Slide A, Page 299, Plat Records, Rockwall County, Texas;

HENCE: West a distance of 497.52 feet along the North line of Block M to an iron rod set at the point of curvature of a circular curve to the left having a central angle of 0° 53° 03" a radius of 697.55 feet, and a chord that bears South 89° 33° 18 here. Along said curve an arc distance of 10.76 feet;

HENCE: Along said curve an arc distance of 10.76 feet to an iron rod set for a corner on the East line of Hidden Valley, and iron rod wide right-of-way;

HENCE: North 20.00 feet along said East line to an iron rod set for a corner at the Mortheast corner of Hidden Valley, and iron rod being on a circular curve to the left having a central angle of 59° 37° 31°, a radius of 717.55 feet, and a chord that bears South 59° 19° 30° Mest a distance of 113.48 feet;

HENCE: Along the North end of Hidden Valley and then the North and Northwest lines of a 20° foot wide alley and the Northwest lines of said addition as follows: Along said curve an arc distance of 746.27 feet on airon rod set for a corner; South 29° 30° 56° West a distance of 531.27 feet to an iron rod set for a corner at the point of curvature of or corner south the right having a central angle of 36° 00°, 23°, a radius of 558.16 feet, and a chord that bears South 47°, 36° 38° Mest a distance of 365.00 feet, and a chord that bears South 47°, 36° 38° Mest a distance of 365.00 feet along the Northerly end of Shores Blvd. to an iron rod set for a corner at the Morth Corner of Shore Blvd.

HENCE: North 26° 21' 41' Mest a distance of 365.00 feet along the Northerly end of Shores Blvd. to an iron rod set for a corner of Shore Blvd.

HENCE: South 65° 38° 19° Mest a distance of 365.00 feet along the Northerly end of Shores Blvd. to an iron rod set for a corner of the Mest and a chord that bear

565.06

TRACT 2 BEGINNING at an iron rod on the East line of the above mentioned 36.95 acre tract, said iron rod hears North 0° 18° 56° a distance of 43.94 feet along the East line of said 56.36 acre tract from the most Northerly East corner of Lot 5, Block M, of the Shores, Phase One. An Addition to the City of Rockwall recorded in Slide A, Page 299, Plat Records, Rockwall County, Texas:

of the Shores, Phase the An Addition to the City of Rockwall recorded in Slide A, Page 299, Plat Records, Rockwall County. Themes: South 83° 26' 57" West a distance of 914.93 feet to an iron rod set for a corner on the most Southerly Nest line of Said 86.95 acre tract and on the most Northerly East time of the above mentioned 439.7 acre tract;
Themes: North 0° 33' 27" East a distance of 893.40 feet along said West line and said East line to an iron rod set at an THEMES: South 39° 31' 49" West a distance of 407.35 feet along the North line of said 439.7 acre tract;
South line of said 86.95 acre tract to an iron rod found for a corner at the most Northerly Southwest corner of said 439.7 acre tract and at the Southeast corner of that 80.208 acre tract of land described in Deed Recorded in Volume 105, Page 43,
THEMES: North 0° 25' 47" East a distance of 507.31 feet along the East line of said 80.208 acre tract to an iron rod set for a corner;
THENES: South 30' 54' 21" East a distance of 1337.24 feet traversing said 86.95 acre tract to an iron rod set for a corner;
THENES: South 3° 11' 29' West a distance of 16.42 feet along said East line to an iron rod found for a corner;
THENES: South 3° 11' 29' West a distance of 16.42 feet along said East line to an iron rod found for a corner;
THENES: South 3° 11' 29' West a distance of 1137.73 feet continuing along said East line and containing 1,322,202 square feet or 30.3536 acres of land.

#### TRACT 3

distance 5.63.25 feet;

HENCE: Along said curve an arc distance of 63.27 feet to an iron rod set for a corner;

HENCE: North 53° 14° 55° East a distance of 1183.23 feet to an iron rod set for a corner on the North line of the above

HENCE: North 53° 14° 55° East a distance of 1183.23 feet to an iron rod set for a corner on the North line of the above

HENCE: North 89° 31' 49° East a distance of 310.00 feet along said common line to an iron rod set for a corner at the North
HENCE: South 0° 33' 27° West a distance of 310.00 feet along said 36.95 acre tract;

most Southerly West line of said 85.95 acre tract to an iron rod set for a corner of said 439.7 acre tract and the

THENCE: North 89° 25° 57° East a distance of 914.93 feet to an iron rod set for a corner;

acre tract;

THENCE: South 0° 18' 56" West a distance of 43.94 feet along said East line to the Point of Beginning and containing 1,490,715 square feet or 34.2221 acre of land.

#### TRACT 4

BEGINNING at an iron rod found on the South line of that 80.208 acre tract of land described in Deed Recorded in Volume 105.
Page 43, Deed Records, Rockwall County, Texas, and at the Northeast corner of that 32.379 acre tract of land conveyed to
Charles Yang by Deed Recorded in Volume 113, Page 438, Deed Records, Rockwall County, Texas, and at the Northwest corner of

the above mentioned 439.7 acre tract; ...
THENCE: Morth 89° 31' 49" East along the South line of said 80.208 acre tract and the North line of said 439.7 acre tract, above mentioned 86.95 acre tract and continuing a total distance of 1141.89 feet along siad North line and the most westerly Southwest corner of the South line of said 86.95 acre tract to an iron rod set for a corner;
THENCE: South 53° 14' 55° West a distance of 1183.23 feet to an iron rod set for a corner on a circular curve to the right having an angle of 18° 39' 47", a radius of 750.00 feet, and a chord that bears North 32° 36' 48" West a distance of 243.22 feet.

feet:
THENCE: Along said curve an arc distance of 244.30 feet to an iron rod set for a corner on the East 15ne of said 32.379 acre tract and the most Northerly West 11ne of said 439.7 acre tract;
THENCE: North 7º 14' 19" West a distance of 197.71 feet along the East 15ne of said 32.379 acre tract and the most Northerly West line of said 439.7 acre tract to the Point of Beginning and containing 427,315 square feet or 9.8098 acres of land.

#### TRACT 5

BEGINNING at an from rod set at the Southeast corner of that 32.379 acre tract of land conveyed to Charles Yang by Deed Recorded in Volume 113, Page 438, Deed Records. Rockwall County, Texas, and at the most Northerly Southwest corner of the Above mentioned 439.7 acre tract:

THENCE: North 7º 14º 19º Mest a distance of 1251.27 feet along the East line of said 32.379 acre tract and the most Northerly Nest line of Said 439.7 sore tract; said from rod bing on a circular curve to the left having an angle of 23° 29° 46°, a THENCE: long said curve an arc distance of 301.36 feet to an iron rod set at the point of reverse curvature of a circular curve distance of 512.20 feet;

THENCE: Along said curve an arc distance of 630.62 feet to an iron rod set at the point of reverse curvature of a circular curve distance of 512.20 feet;

THENCE: Along said curve an arc distance of 630.62 feet to an iron rod set at the point of reverse curvature of a circular curve to the left having an engle of 25° 45′ 22°, a radius of 750.00 feet, and a chord that bears South 11° 28′ 55° East a curve to the left having an engle of 25° 45′ 22°, a radius of 750.00 feet, and a chord that bears South 11° 28′ 55° East a distance of 334.15 feet;

THENCE: Along said curve an arc distance of 337.18 feet to an iron rod set for a corner of the Northerly end of Shores Blvd. Records, Rockwall County, Texas;

THENCE: Along the Northerly end of Shores 31vd. and then the Northerly lines of a 20 foot wide alley and the Northerly lines of said addition as follows: South 55° 31° 19′ Nest a distance of 75.00 feet to an iron rod set for a corner at the point of said addition as follows: South 55° 31° 19′ Nest a distance of 75.00 feet to an iron rod set for a corner at the point of reverse curvature of a circular curve to the right having a central angle of 30° 57′ 14°, a radius of 550.00 feet, and a chord that circular curve to the right having a central angle of 30° 57′ 14°, a radius of 550.00 feet, and a chord that circular curve to the right having a central a