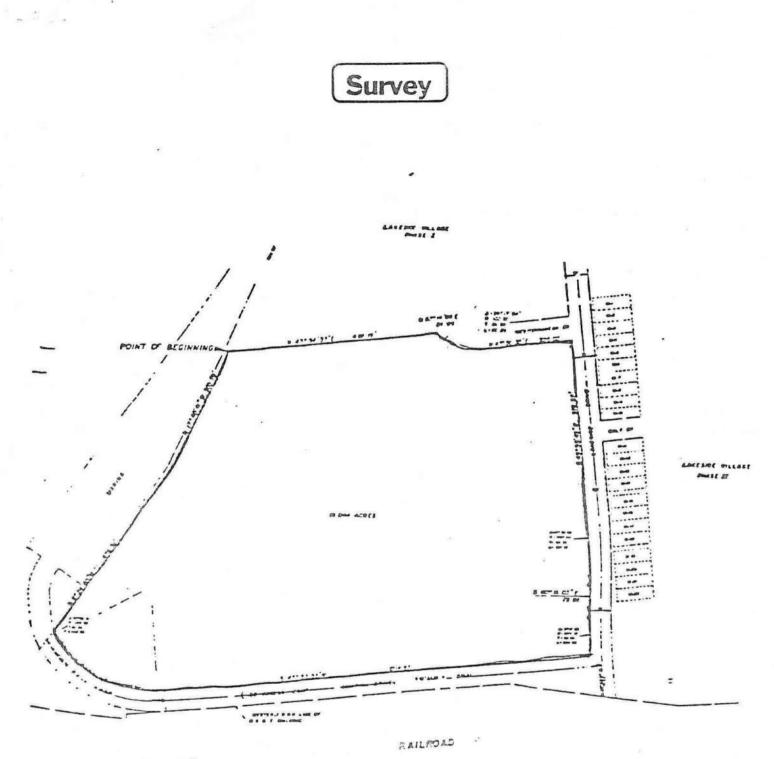

### SITE DESCRIPTION

The parcel is essentially irregular in shape. On the easterly boundary it abutts Lakeside Drive, a 50' wide street serving the balance of Lakeside Village to the north and east. Along the southerly side of the parcel is Marina Drive, a 50' wide access easement serving the marina along the lakefront.

As indicated on the plat map the area has been calculated as 19.002 acres or 827,727 square feet.

Name

#### See attached field notes.

As an interested property owner, it is important that you attend this hearing or notify the Commission of your feeling in regard to the matter by returning the form below. In replying, please refer to Case No. 85-93-3

in a group was a program to the

EFEDMING at an unon red at the South conter of Lokeside Village, Phase 1, an addition to the City of Euclivell, as recorded in Volume 3, Page 19, Plat Remords, Records11 County, Texas, and on the City of Dailage Take Line for Loke Ray Hitterd, said incorrect teams South 17° 40' 41" East a distance of 369.50 feet from a concrete comunist marked X7-4:

TRENTER North A17 037 229 East a distance of 495.52 feet along the Southeast line of mid Lekeside Village Prace I to an arm rod for a corner;

THENCE: North 83° 18' 02" East a distance of 54.99 feet, leaving said Southoust line to an inserval at the point of survature of a circular curve to the left, having a central angle of 34° 17' 34", and a middae of 102.35° bent?

"When there each come as are dustance of 22.29 feet to an iron rat for a contain.

unifilie l'Arch 221 001 021 han a mainte ei 025.02 den to in tres son for a metar e to Samer l'una Al lisse un briver

7/11/12 General 47° 51° 51° East a distance of 379.57 feet to an irred that is now prior of curvature 2 m concurs ourse to the right, nevery a control angle of 5° 39° 42°, and a facture is 1987.25 here:

THERE: Along pool curve and said Sourceast line an and distance of 197.3" test is in the set of a contain THERE: South 45° 12' 12" East a distance of 77.88 feet, continuing along said Sectorest line to an interod at the point of curvature of a circular curve to the left having a control angle of 3° 18' 00" and a rotus of 1815.10 feet;

THENCE: Along said curve and with said South-est line an art distance of 104.59 feet to an iron rol on the North line of a NO-foot wide succes assount from Gifco Development Company to American Norths Corporation and recorded in Volume 125, Fage 472, Deed Records, Rocksmill County, Texas.

THE CE: South 45° 27' 57' West a distance of 1013.25 feet along the Kontowest line of said essential is an iron rought the sound of curvature of a curcular curve to the right, having a control spile at 64° 16' 20'. ion a nation of CDA 30 feet;

TEDCE: Along stud curve and with said essents line an art distincts of 12.56 feet to at onto the for a corner on the Criv of Ballas Take Line for Lake Ray Hibbard;

THENCE: North 6° 19' 37" Wart a distance of 476,44 feat along suid Take Line to an iron roo for a corner: THENCE: North 17° 40' 41" Wast a distance of 300.10 feet, continuing along suid Take Line to the Bount of Beginning and Containing 19.002 Acres of Land.