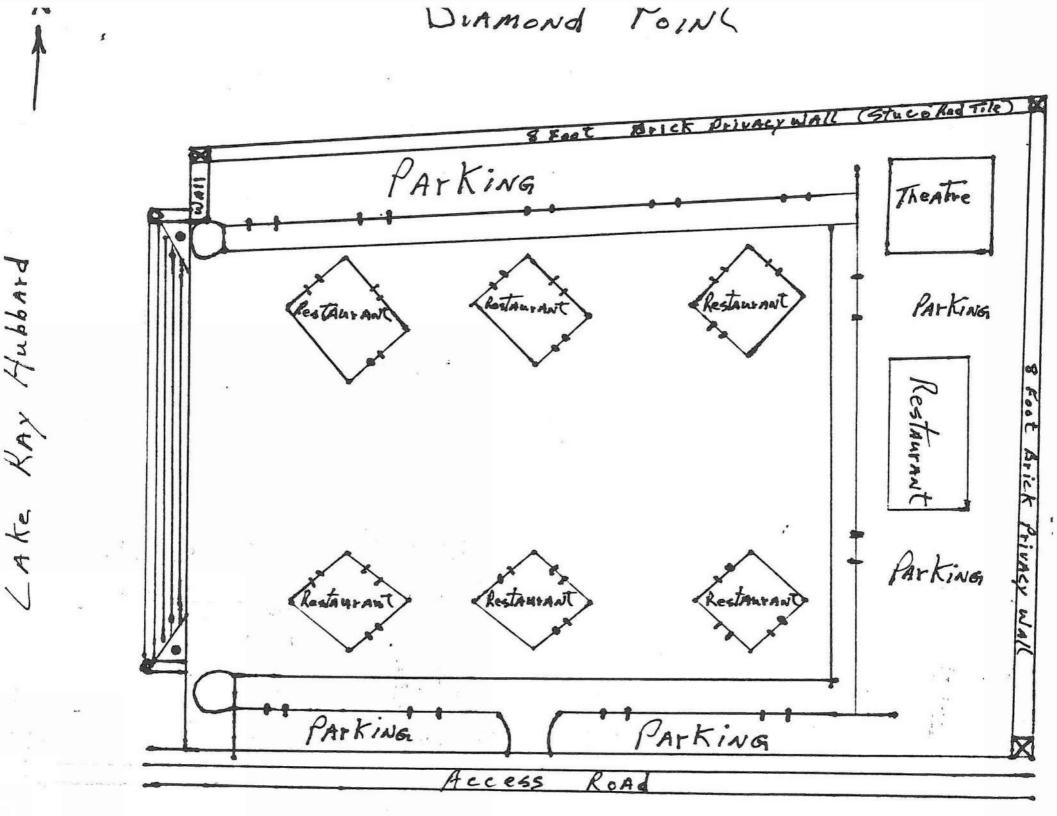

> 1. We plan to develop the proposed property into pad sites for the concept of having high quality Resturants and possibly a theatre which we hope will turn into a focal point for the City of Rockwall as well as surrounding areas for dining, movie-going, and evening pleasure.

We realize the neccesity of the continued security and privacy where you live, which is definately a major factor. It is planned to place an 8 ft. privacy wall, conforming to existing architectural design of your community. We feel this will not only beautify the area, but reflect and enhance the overall value of your home.

Almo, it is planned to improve the service road, north of 1-30, going to gur entrance to serve our future patrants of the area. The access to our development will not interfere in any way with the access or security to your property in Lakeside Village.