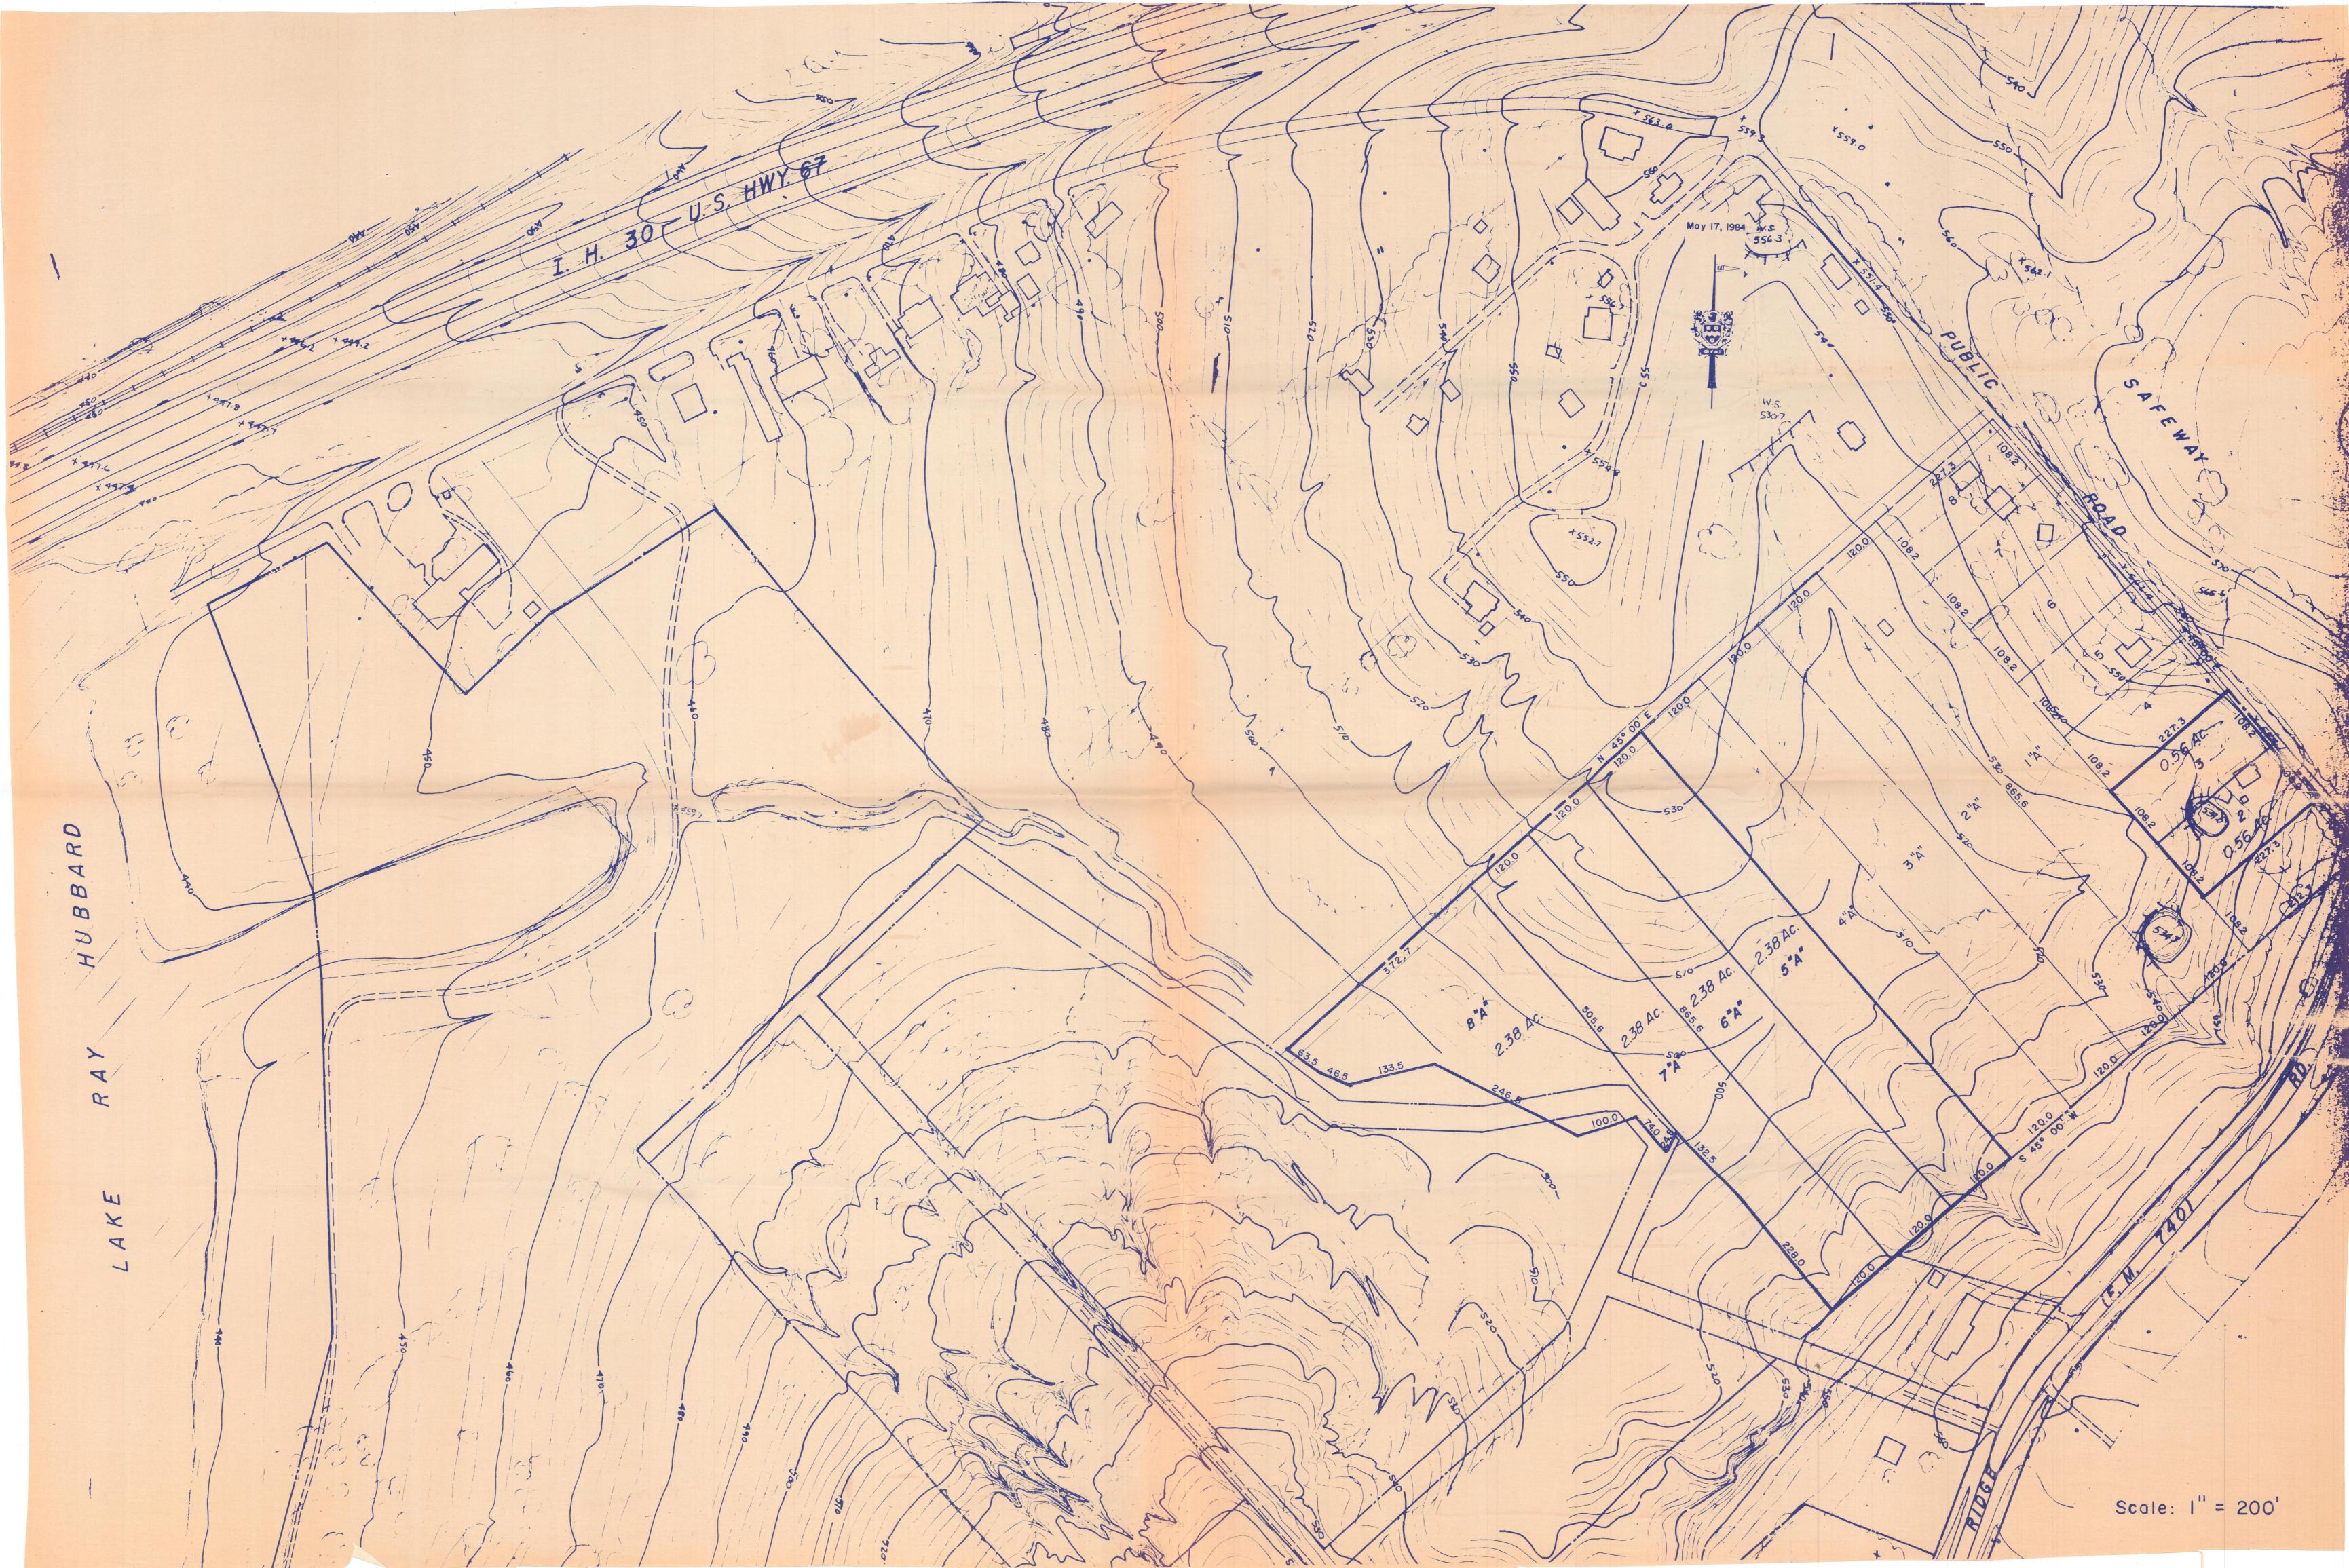

## "THE NEW HORIZON"

March 8, 1985

Philip Williams 6503 Ridgecrest, Unit B Dallas, Texas 75247

Subject: Rezoning Lot 8A, Brown Partition

Dear Mr. Williams:

Our Attorney has advised us that the Planning and Zoning Commission and City Council cannot consider rezoning of the above lot until you and Texas-Frates settle the boundary dispute indicated on the enclosed map. You have three options to choose from before March 14th:

2331 GUS THOMASSON ROAD DALLAS, TEXAS 75228 P.O. BOX 28355 214-328-8133

June 6, 1985

City of Rockwall 205 West Rusk Street Rockwall, Texas 75087

Attn: Mrs. Julie Couch

Dear Julie,

We have completed a survey of the Williams Tract and compared the property lines with our survey of the Walls Tract (adjacent which belongs to Texas-Frates).

We find no conflict in the property lines between these parcels.

Yours truly,

Harold L. Evans

HLE/rb

TO FROM Philip Williams

CITY OF ROCKWALL 205 West Rusk Street ROCKWALL, TEXAS 75087-3628 · (214) 722-1111 • Dallas 226-7885