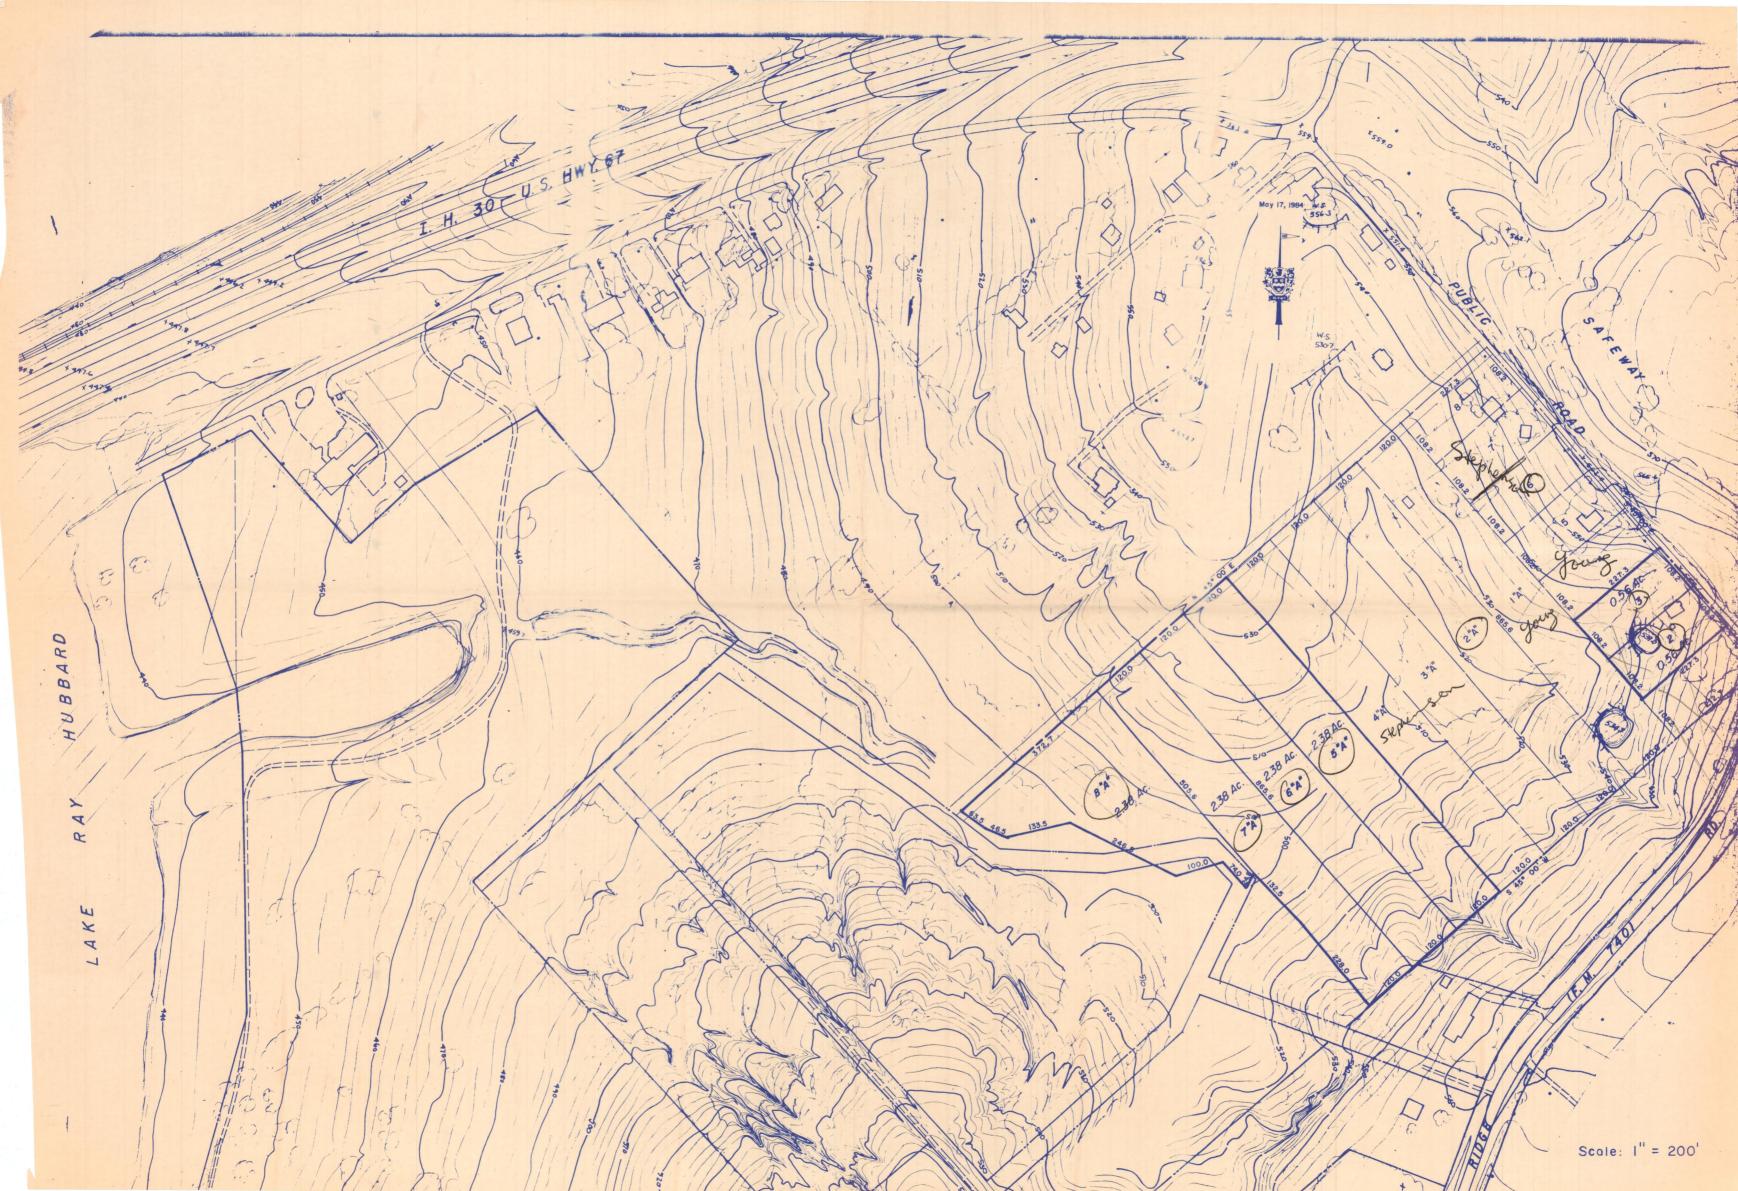

## "THE NEW HORIZON"

March 8, 1985

Philip Williams 6503 Ridgecrest, Unit B Dallas, Texas 75247

Subject: Rezoning Lot 8A, Brown Partition

Dear Mr. Williams:

Our Attorney has advised us that the Planning and Zoning Commission and City Council cannot consider rezoning of the above lot until you and Texas-Frates settle the boundary dispute indicated on the enclosed map. You have three options to choose from before March 14th:

2331 GUS THOMASSON ROAD DALLAS, TEXAS 75228 P.O. BOX 28355 214-328-8133

June 6, 1985

City of Rockwall 205 West Rusk Street Rockwall, Texas 75087

Attn: Mrs. Julie Couch

Dear Julie,

We have completed a survey of the Williams Tract and compared the property lines with our survey of the Walls Tract (adjacent which belongs to Texas-Frates).

We find no conflict in the property lines between these parcels.

Yours truly,

Harold L. Evans

HLE/rb

TO FROM Philip Williams

CITY OF ROCKWALL 205 West Rusk Street ROCKWALL, TEXAS 75087-3628 · (214) 722-1111 • Dallas 226-7885