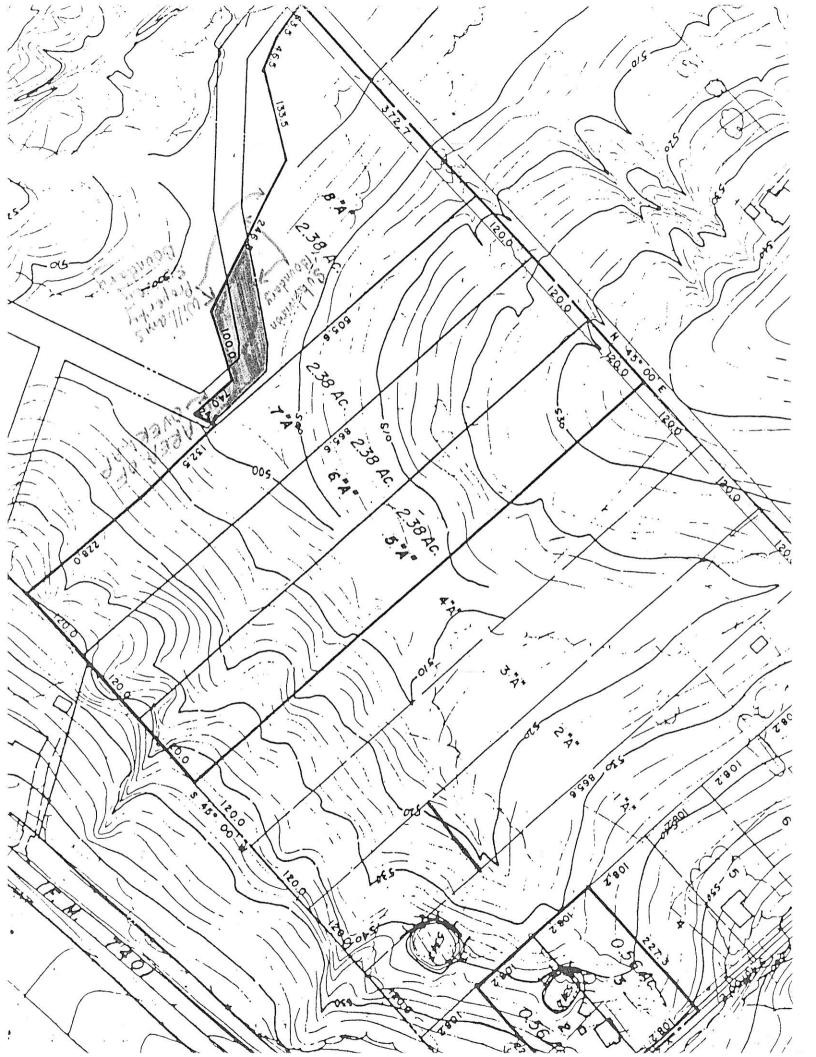

Thank you, City of Rockwall Tracts 5A, 6A, 7A, and 8A of that certain lot, tract or parcel of land lying in the County of Rockwall, State of Texas, Edward Teal Survey and being 23.52 acres of land conveyed to Isaac Brown out of a 87.5 acre tract by John Martin et ux, and G. W. Moton the 7th day of January 1905 of record in Vol. 31, Page 235 Deed Records of Rockwall County Texas, described as follows:

BEGINNING at a stake in the Northeast line of said E. Teal Survey at the intersection of F. M. Road No. 740 West right-of-way line:

THENCE: South 130 08' West 15 ft. to a stake;

THENCE; South 450 00' West 1139 ft. with old fence line to a stake in fence line at the Northeast corner of a cemetery;

THENCE: North  $42^{\circ}$  43' West 228 ft. to an angle in line, continuing North  $49^{\circ}$  15' West 132.5 ft. to an iron pin for a corner;

THENCE: South 230 00' West 24.8 ft. to an iron pin for a corner;