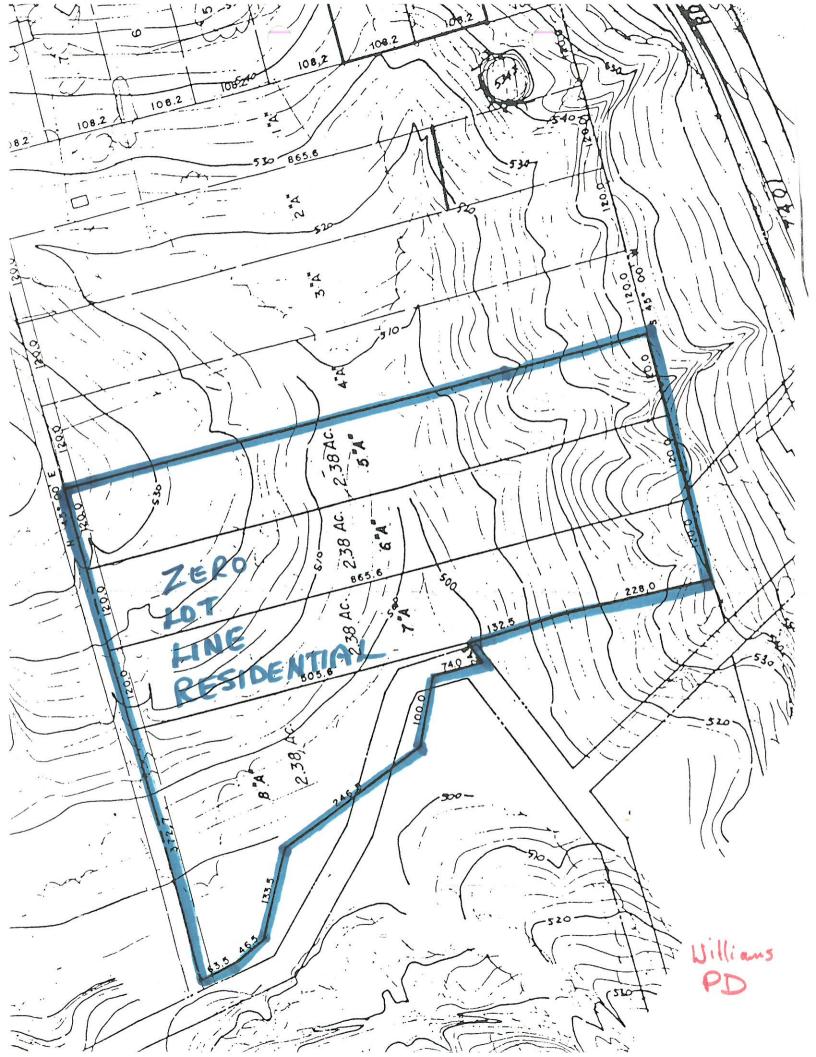

# PLANNED DEVELOPMENT AREA REQUIREMENTS CHECKLIST

| Project: Philip Willi                                                                                                                                                                                                                                                                                                                                                                                                                                                                                                                                                                                                                                                                                                                                                                                                                                                                                                                                                                                                                                                                                                                                                                                                                                                                                                                                                                                                                                                                                                                                                                                                                                                                                                                                                                                                                                                                                                                                                                                                                                                                                                          | ams                                   | Project Description: Zero lot       |                                       |  |  |
|--------------------------------------------------------------------------------------------------------------------------------------------------------------------------------------------------------------------------------------------------------------------------------------------------------------------------------------------------------------------------------------------------------------------------------------------------------------------------------------------------------------------------------------------------------------------------------------------------------------------------------------------------------------------------------------------------------------------------------------------------------------------------------------------------------------------------------------------------------------------------------------------------------------------------------------------------------------------------------------------------------------------------------------------------------------------------------------------------------------------------------------------------------------------------------------------------------------------------------------------------------------------------------------------------------------------------------------------------------------------------------------------------------------------------------------------------------------------------------------------------------------------------------------------------------------------------------------------------------------------------------------------------------------------------------------------------------------------------------------------------------------------------------------------------------------------------------------------------------------------------------------------------------------------------------------------------------------------------------------------------------------------------------------------------------------------------------------------------------------------------------|---------------------------------------|-------------------------------------|---------------------------------------|--|--|
| PD No.                                                                                                                                                                                                                                                                                                                                                                                                                                                                                                                                                                                                                                                                                                                                                                                                                                                                                                                                                                                                                                                                                                                                                                                                                                                                                                                                                                                                                                                                                                                                                                                                                                                                                                                                                                                                                                                                                                                                                                                                                                                                                                                         |                                       | line residential                    |                                       |  |  |
| Location: Lots 5A-8A Brown P                                                                                                                                                                                                                                                                                                                                                                                                                                                                                                                                                                                                                                                                                                                                                                                                                                                                                                                                                                                                                                                                                                                                                                                                                                                                                                                                                                                                                                                                                                                                                                                                                                                                                                                                                                                                                                                                                                                                                                                                                                                                                                   | Partition                             | Total Acreage: 9.52                 |                                       |  |  |
|                                                                                                                                                                                                                                                                                                                                                                                                                                                                                                                                                                                                                                                                                                                                                                                                                                                                                                                                                                                                                                                                                                                                                                                                                                                                                                                                                                                                                                                                                                                                                                                                                                                                                                                                                                                                                                                                                                                                                                                                                                                                                                                                |                                       | Total Density:_                     |                                       |  |  |
| Area<br>Requirement                                                                                                                                                                                                                                                                                                                                                                                                                                                                                                                                                                                                                                                                                                                                                                                                                                                                                                                                                                                                                                                                                                                                                                                                                                                                                                                                                                                                                                                                                                                                                                                                                                                                                                                                                                                                                                                                                                                                                                                                                                                                                                            | Current<br>Standards                  | Proposed<br>Standards               | P & Z<br>Recommended<br>Standards     |  |  |
| Min. Lot Area 5                                                                                                                                                                                                                                                                                                                                                                                                                                                                                                                                                                                                                                                                                                                                                                                                                                                                                                                                                                                                                                                                                                                                                                                                                                                                                                                                                                                                                                                                                                                                                                                                                                                                                                                                                                                                                                                                                                                                                                                                                                                                                                                | ,000 sq ft                            | _3,000                              | 4,000                                 |  |  |
| Units Per Lot                                                                                                                                                                                                                                                                                                                                                                                                                                                                                                                                                                                                                                                                                                                                                                                                                                                                                                                                                                                                                                                                                                                                                                                                                                                                                                                                                                                                                                                                                                                                                                                                                                                                                                                                                                                                                                                                                                                                                                                                                                                                                                                  |                                       |                                     | 1                                     |  |  |
| <u>Min. Floor Ar</u> ea <u>1</u>                                                                                                                                                                                                                                                                                                                                                                                                                                                                                                                                                                                                                                                                                                                                                                                                                                                                                                                                                                                                                                                                                                                                                                                                                                                                                                                                                                                                                                                                                                                                                                                                                                                                                                                                                                                                                                                                                                                                                                                                                                                                                               | ,000 sq ft                            | 800 sq ft                           | 800                                   |  |  |
| Min. Frontage                                                                                                                                                                                                                                                                                                                                                                                                                                                                                                                                                                                                                                                                                                                                                                                                                                                                                                                                                                                                                                                                                                                                                                                                                                                                                                                                                                                                                                                                                                                                                                                                                                                                                                                                                                                                                                                                                                                                                                                                                                                                                                                  | 50 ft                                 | Internal-25<br>Corner-30            | 25<br>30                              |  |  |
| Min. Depth                                                                                                                                                                                                                                                                                                                                                                                                                                                                                                                                                                                                                                                                                                                                                                                                                                                                                                                                                                                                                                                                                                                                                                                                                                                                                                                                                                                                                                                                                                                                                                                                                                                                                                                                                                                                                                                                                                                                                                                                                                                                                                                     | 90 ft                                 | 100<br>20 front entry               | 100                                   |  |  |
| Min. Front Setback                                                                                                                                                                                                                                                                                                                                                                                                                                                                                                                                                                                                                                                                                                                                                                                                                                                                                                                                                                                                                                                                                                                                                                                                                                                                                                                                                                                                                                                                                                                                                                                                                                                                                                                                                                                                                                                                                                                                                                                                                                                                                                             | 20 ft                                 | 15 side or rear                     | 20<br>15                              |  |  |
| Min. Rear Setback                                                                                                                                                                                                                                                                                                                                                                                                                                                                                                                                                                                                                                                                                                                                                                                                                                                                                                                                                                                                                                                                                                                                                                                                                                                                                                                                                                                                                                                                                                                                                                                                                                                                                                                                                                                                                                                                                                                                                                                                                                                                                                              | 10 ft<br>& 10 ft                      | $-\frac{7\frac{1}{2}}{0 \& 5}$      | $7\frac{1}{2}$                        |  |  |
| Min. Side Setback 15                                                                                                                                                                                                                                                                                                                                                                                                                                                                                                                                                                                                                                                                                                                                                                                                                                                                                                                                                                                                                                                                                                                                                                                                                                                                                                                                                                                                                                                                                                                                                                                                                                                                                                                                                                                                                                                                                                                                                                                                                                                                                                           |                                       | 10 abutting street                  | 0 & 10<br>10 abutting street          |  |  |
| Min. Driveway                                                                                                                                                                                                                                                                                                                                                                                                                                                                                                                                                                                                                                                                                                                                                                                                                                                                                                                                                                                                                                                                                                                                                                                                                                                                                                                                                                                                                                                                                                                                                                                                                                                                                                                                                                                                                                                                                                                                                                                                                                                                                                                  | 20 ft                                 | 20                                  | <del>20</del>                         |  |  |
| Max. Coverage                                                                                                                                                                                                                                                                                                                                                                                                                                                                                                                                                                                                                                                                                                                                                                                                                                                                                                                                                                                                                                                                                                                                                                                                                                                                                                                                                                                                                                                                                                                                                                                                                                                                                                                                                                                                                                                                                                                                                                                                                                                                                                                  | 50%                                   | 60                                  | 60                                    |  |  |
| Min. Landscape                                                                                                                                                                                                                                                                                                                                                                                                                                                                                                                                                                                                                                                                                                                                                                                                                                                                                                                                                                                                                                                                                                                                                                                                                                                                                                                                                                                                                                                                                                                                                                                                                                                                                                                                                                                                                                                                                                                                                                                                                                                                                                                 | 0                                     | 10%                                 | 10                                    |  |  |
| Max. Density                                                                                                                                                                                                                                                                                                                                                                                                                                                                                                                                                                                                                                                                                                                                                                                                                                                                                                                                                                                                                                                                                                                                                                                                                                                                                                                                                                                                                                                                                                                                                                                                                                                                                                                                                                                                                                                                                                                                                                                                                                                                                                                   |                                       | units<br><u>6 per acre</u>          | 5                                     |  |  |
| Max, Height                                                                                                                                                                                                                                                                                                                                                                                                                                                                                                                                                                                                                                                                                                                                                                                                                                                                                                                                                                                                                                                                                                                                                                                                                                                                                                                                                                                                                                                                                                                                                                                                                                                                                                                                                                                                                                                                                                                                                                                                                                                                                                                    | 30 ft                                 | 36                                  | 36                                    |  |  |
| Min. Parking 2                                                                                                                                                                                                                                                                                                                                                                                                                                                                                                                                                                                                                                                                                                                                                                                                                                                                                                                                                                                                                                                                                                                                                                                                                                                                                                                                                                                                                                                                                                                                                                                                                                                                                                                                                                                                                                                                                                                                                                                                                                                                                                                 | 2 offstreet spaces                    | 2 rear or side en<br>2½ front entry | $\frac{2\frac{1}{2}}{2}$              |  |  |
|                                                                                                                                                                                                                                                                                                                                                                                                                                                                                                                                                                                                                                                                                                                                                                                                                                                                                                                                                                                                                                                                                                                                                                                                                                                                                                                                                                                                                                                                                                                                                                                                                                                                                                                                                                                                                                                                                                                                                                                                                                                                                                                                | £ L                                   | plus 2-car<br>garage                | plus 2-car<br>garage                  |  |  |
|                                                                                                                                                                                                                                                                                                                                                                                                                                                                                                                                                                                                                                                                                                                                                                                                                                                                                                                                                                                                                                                                                                                                                                                                                                                                                                                                                                                                                                                                                                                                                                                                                                                                                                                                                                                                                                                                                                                                                                                                                                                                                                                                | ft. access<br>sement on adjoining lot |                                     |                                       |  |  |
| •                                                                                                                                                                                                                                                                                                                                                                                                                                                                                                                                                                                                                                                                                                                                                                                                                                                                                                                                                                                                                                                                                                                                                                                                                                                                                                                                                                                                                                                                                                                                                                                                                                                                                                                                                                                                                                                                                                                                                                                                                                                                                                                              |                                       |                                     |                                       |  |  |
|                                                                                                                                                                                                                                                                                                                                                                                                                                                                                                                                                                                                                                                                                                                                                                                                                                                                                                                                                                                                                                                                                                                                                                                                                                                                                                                                                                                                                                                                                                                                                                                                                                                                                                                                                                                                                                                                                                                                                                                                                                                                                                                                |                                       |                                     | · · · · · · · · · · · · · · · · · · · |  |  |
| The second secon |                                       |                                     |                                       |  |  |
|                                                                                                                                                                                                                                                                                                                                                                                                                                                                                                                                                                                                                                                                                                                                                                                                                                                                                                                                                                                                                                                                                                                                                                                                                                                                                                                                                                                                                                                                                                                                                                                                                                                                                                                                                                                                                                                                                                                                                                                                                                                                                                                                |                                       |                                     |                                       |  |  |
|                                                                                                                                                                                                                                                                                                                                                                                                                                                                                                                                                                                                                                                                                                                                                                                                                                                                                                                                                                                                                                                                                                                                                                                                                                                                                                                                                                                                                                                                                                                                                                                                                                                                                                                                                                                                                                                                                                                                                                                                                                                                                                                                |                                       |                                     |                                       |  |  |

# BEFORE THE PLANNING AND ZONING COMMISSION CITY OF ROCKWALL, TEXAS

| The Planning and Zoning Commission will hold a public hearing at 7:30                                                                                                                                                    |
|--------------------------------------------------------------------------------------------------------------------------------------------------------------------------------------------------------------------------|
| o'clock P. M. on the 14th day of March, 1985 in                                                                                                                                                                          |
| the Rockwall City Hall, 205 West Rusk Street, Rockwall, Texas, at the re-                                                                                                                                                |
| quest of Philip Williams                                                                                                                                                                                                 |
| for a Change in Zoning from Agricultural to Planned Development for Zero Lot Line                                                                                                                                        |
| Residential                                                                                                                                                                                                              |
| on the following described property:                                                                                                                                                                                     |
| Lots 5A, 6A, 7A and 8A of the Brown Partition (See Attached)                                                                                                                                                             |
| As an interested property owner, it is important that you attend this hearing or notify the Commission of your feeling in regard to the matter by returning the form below. In replying, please refer to Case No.85-21-Z |
| Lane Martin                                                                                                                                                                                                              |
| Ćity of Rockwall, Texas                                                                                                                                                                                                  |
|                                                                                                                                                                                                                          |
| The following form may be filled out and mailed to the City Planning and Zoning Commission, 205 West Rusk Street, Rockwall, Texas 75087.                                                                                 |
| Case NO. 85-21-Z                                                                                                                                                                                                         |
| I am in favor of the request for the reasons listed below                                                                                                                                                                |
| I am opposed the request for the reasons listed below.                                                                                                                                                                   |
| 1.                                                                                                                                                                                                                       |
| 2.                                                                                                                                                                                                                       |
| 3.                                                                                                                                                                                                                       |
|                                                                                                                                                                                                                          |
|                                                                                                                                                                                                                          |
| Signature                                                                                                                                                                                                                |
| Address                                                                                                                                                                                                                  |
| Check one item PLEASE and return the notice to this office IMMEDIATELY.                                                                                                                                                  |

Thank you, City of Rockwall Tracts 5A, 6A, 7A, and 8A of that certain lot, tract or parcel of land lying in the County of Rockwall, State of Texas, Edward Teal Survey and being 23.52 acres of land conveyed to Isaac Brown out of a 87.5 acre tract by John Martin et ux, and G. W. Moton the 7th day of January 1905 of record in Vol. 31, Page 235 Deed Records of Rockwall County Texas, described as follows: