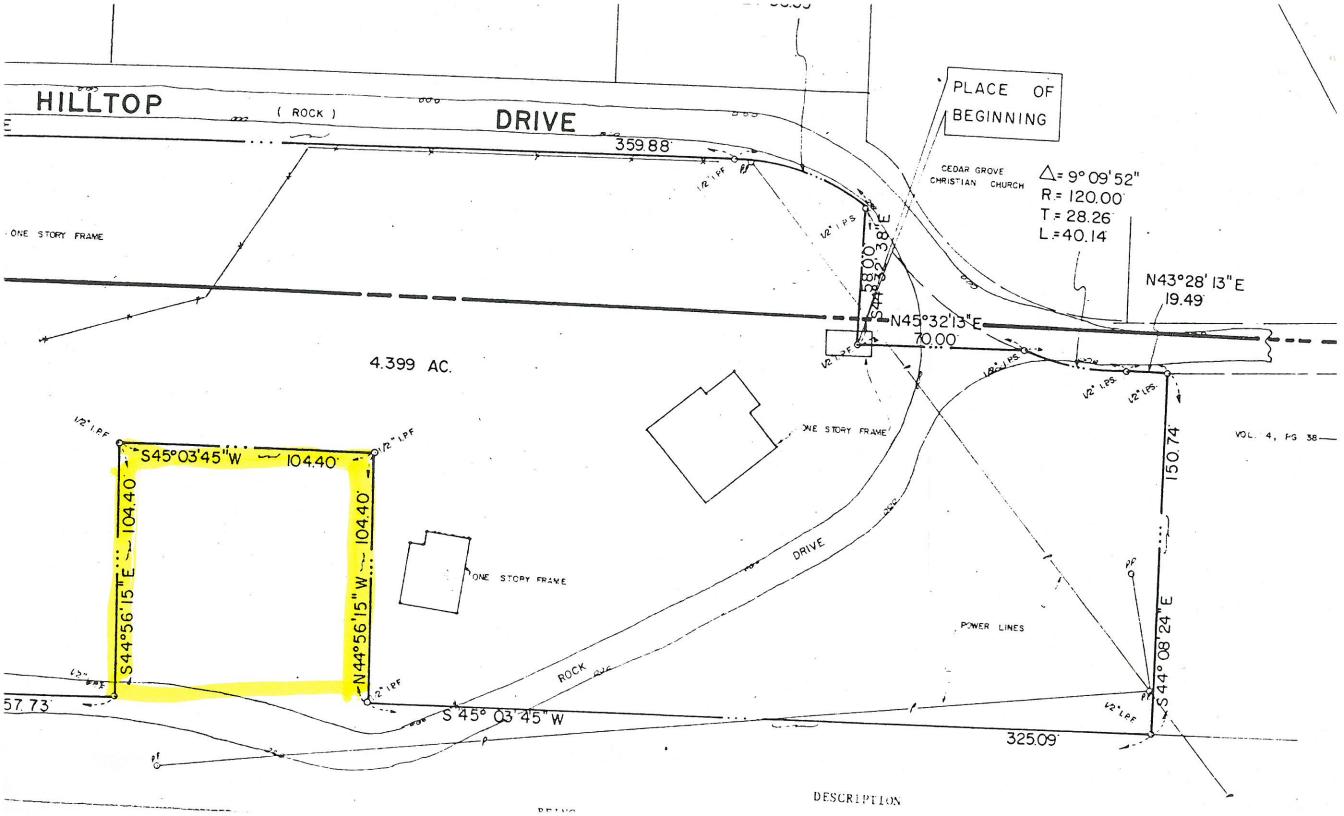

#### DESCRIPTION

BEING a tract of land situated in the M.J. Barksdale Survey, Abstract No. 11 and the E. Teal Survey, Abstract No. 207, Rockwall County, Texas and being part of that 13 acre tract as recorded in Volume 18, Page 565, Deed Records, Rockwall County, Texas, and being more particularly described as follows;

325.09

BEGINNING, at the South Corner of Ccdar Grove Christian Church, a 12" iron stake found for corner.

THENCE, N. 45" 32' 13" E., a distance of 70.00 feet to a point on the Southerly line of Hilltop Drive, said point being the beginning of a curve to the left having a central angle of 9° 09' and a radius of 120.00 feet a 12" iron stake set for corner. 52

THENCE, around said curve and along the Southerly line of Hillton Drive, a distance of 40.14 feet to the end of said curve a  $\frac{1}{2}$  iron stake set for corner.

THENCE, N. 43° 28' 13" E., along the Southerly line of Hilltop Drive a distance of 19.49 feet

THENCE, S. 44° 08' 24" E., leaving the Southerly line of Hilltop Drive a distance of 150.74 feet to a 4' iron stake found for corner.

THENCE, S. 45° 03' 45" W., a distance of 325.09 feet to a  $\frac{1}{2}$ " iron stake found for corner. THENCE, N. 44° 56' 15" W., a distance of 104.40 feet to a  $\frac{1}{2}$ " iron stake found for corner. THENCE, S. 45° 03' 45" W., a distance of 104.40 feet to a  $\frac{1}{2}$ " iron stake found for corner.

THENCE, S. 44° 56' 15" E., a distance of 104.40 feet to a 5" iron stake found for corner.

- THENCE, S. 44° 56° 15° E., a distance of 104.40 feet to a  $\frac{5}{2}$  iron stake found for corner. THENCE, S. 45° 03' 45" W., a distance of 357.73 feet to a  $\frac{5}{2}$ " iron stake set for corner. THENCE, N. 44° 02' 30" W., a distance of 361.11 feet to a  $\frac{5}{2}$ " iron stake set for corner. THENCE, N. 45° 55' 42" E., a distance of 242.45 feet to a  $\frac{5}{2}$ " iron stake set for corner.

THENCE, S. 43° 52' 12" E., a distance of 126.85 feet to the South Corner of Hilltop Drive. a  $\frac{10}{2}$  iron stake set for corner.

THENCE, N. 45° 00' E., along the Southerly line of Hilltop Drive, a distance of 359.88 feet to the beginning of a curve to the right having a central angle of  $33^{\circ}$  25' 47" and a radius of 100.00 feet, a  $\frac{12}{2}$  iron stake set for corner.

THENCE, a cound said curve and along the Southerly line of Hilltop Drive, a distance of 58.35 feet to the end of said curve a V' iron stake set for corner. THENCE, S. 44° 32' 38" E., along the Southeast line of Cedar Grove Christian Church, a

distance of 58.00 feet to the PLACE OF BEGINNING and containing 4.399 acres of land. This description is based on the Land Title Survey and Plat made by Bob O. Brown, Registered Public Surveyor on July 24, 1984.