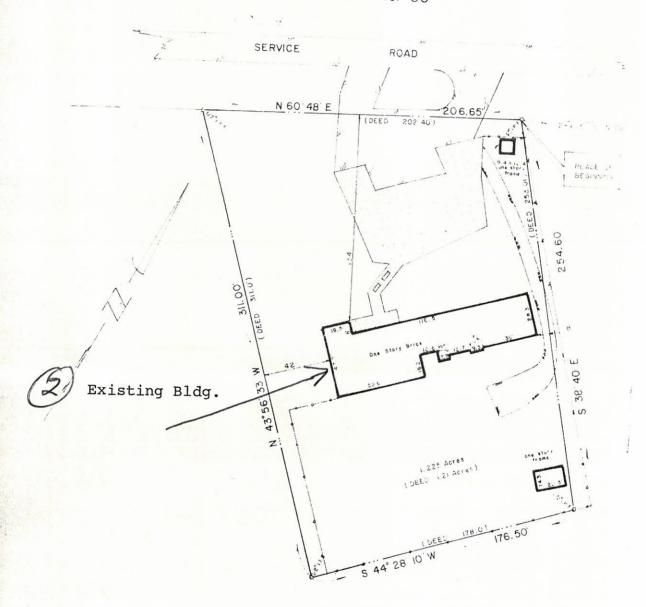

Pt 2 83-3 - CLP
CHURCH ON THE ROCK
REMODEL BUILDING
< 10090 NON COMBUSTON
<9090 MASONRY

V.D.

INTERSTATE HWY. NO. 30

BEING, a tract of land situated in the M. J. Barksdale Survey, Abstract No. 11, City of Rockwall, Rockwall County, Texas, and being a 1.225 acre tract out of a 55.20 acre tract as recorded in Volume 59, Page 383, Deed Records of Rockwall County, Texas, and being more particularly described as follows:

BEGINNING at a point on the Southeast line of Interstate Highway No. 30, said point being 286.5 feet more or less from the North Corner of said

55.20 acre tract, a ½" iron stake found for corner;
THENCE, S. 38 40' E., leaving the said Southeast line of Interstate
Highway No. 30, a distance of 254.60 feet to a ½" iron stake found for

THENCE, S.  $44^{\circ}$  28' 10" W., a distance of 176.50 feet to a ½" iron stake

found for corner;
THENCE, N. 43 56' 33" W., a distance of 311.00 feet to a point on the Southeast line of Interstate Highway No. 30, a 1 iron stake found for corner;

THENCE, N. 60° 48' E., along the Southeast line of Interstate Highway No. 30, a distance of 206.65 feet to the PLACE OF BEGINNING, and containing 1.225 acres of land. This description is based on the Land Title Survey and Plat made by Bob O. Brown, Registered Public Surveyor on June 30, 1983.