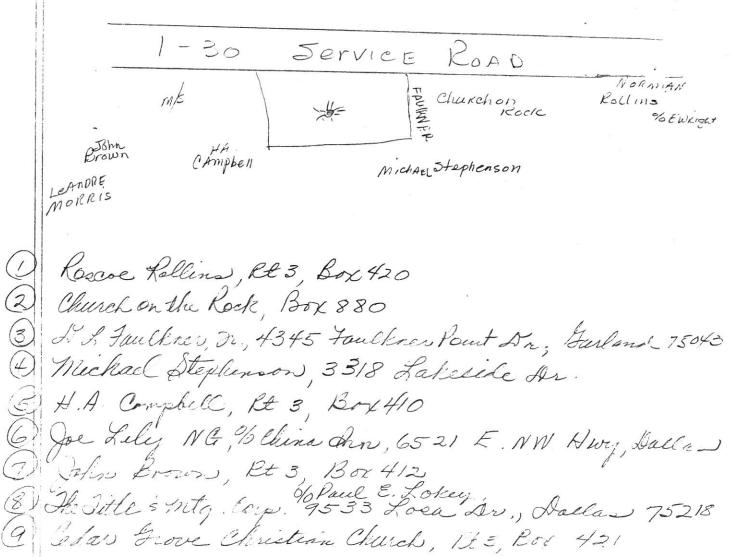

#### LEGAL DESCRIPTION

Being part of the M.J. Barksdale Survey and out of the Homer Herring Tract as shown of record in Vol. 48 Page 647, Deed of Records of Rockwall County Texas and more particularly described as follows:

Beginning 360.1 feet, North 40 deg. 30 min. East of the South corner of said Homer Herring Tract, thence North 41 deg. 21 min. 15 sec. West 199.0 feet to the south right-of-way line of Interstate Highway No. 30; thence in a Northeasterly direction along South-right-a-way line of Interstate Highway No. 30 and along a curve to the right whose radius is 11,309.20 feet a distance of 190.00 feet; thence South 42 deg. 06 min. East 133.25 feet to the Southeast line of said Homer Herring tract; thence South 40 deg. 30 min. West 189.90 feet to the place of beginning and containing 0.7153 acres of land.