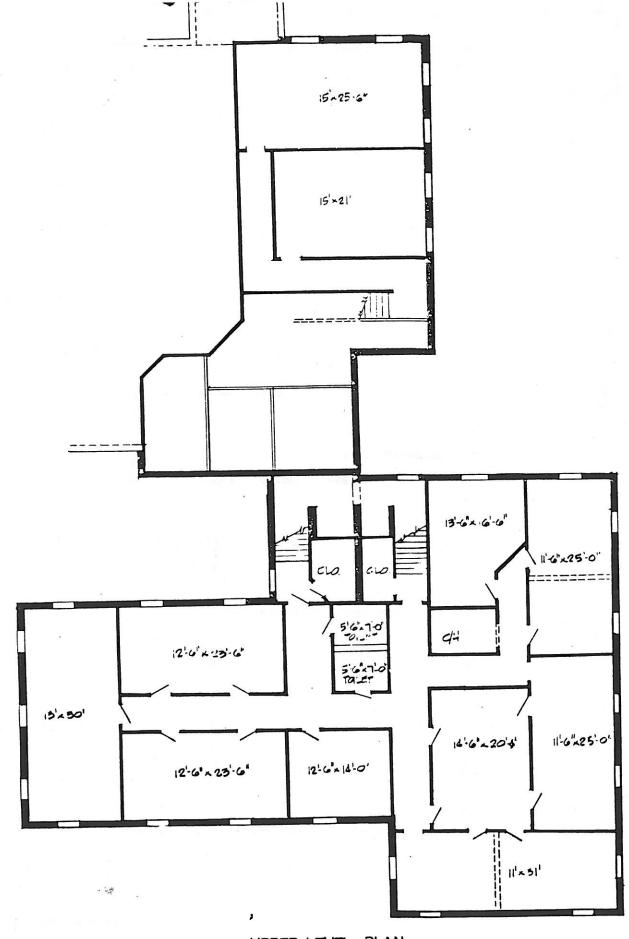

-10- UPPER LEVEL PLAN

ALL DIMENSIONS APPROX.

EXTERIOR: WHILE FOT INCLIDED

Pt Ag 2, Blk 2 - Griffieh 2) First State Bank, PO Box 98 (3) VL Jacoba, 301 Idightand Ine Bounds, Boy 127 Leon Smith, 112 San Jucinto Ducille Reid, 725 Winston, Dallas 15208 Ded Cain, 206 Rockbrook Doger M. Callern, 102 E Ruck Deven A Holcomb, 104 N. Ear Juinto Lalph M Hall, 207 ERusk C.W. Falls, Rt 4, Box 57W. (12) Il L. Williams, 411 Valley Ar. Ralph I Johnson 210 E Rusk (E) Dr. CT. Peck, 9852 Van Dyke, Dellas 75218 (16) County of Rockwall, Judge Misser ford Courthouse (1) Bastist Church, 608 & Folian. (18) Ethelyn Cain, 3015 Lakeshore 7065 Freemont (10) Yay Hanky Est., Welle Henson, Laclas, ox 752 (20) P. D. Crawford, 401 Rusk Supervisor 23) Q H. Vauglin & Box 240 23) Q H. Vaughur br., Box 248 (over) (25) " ZE. Stellwell, 206 N. Famin