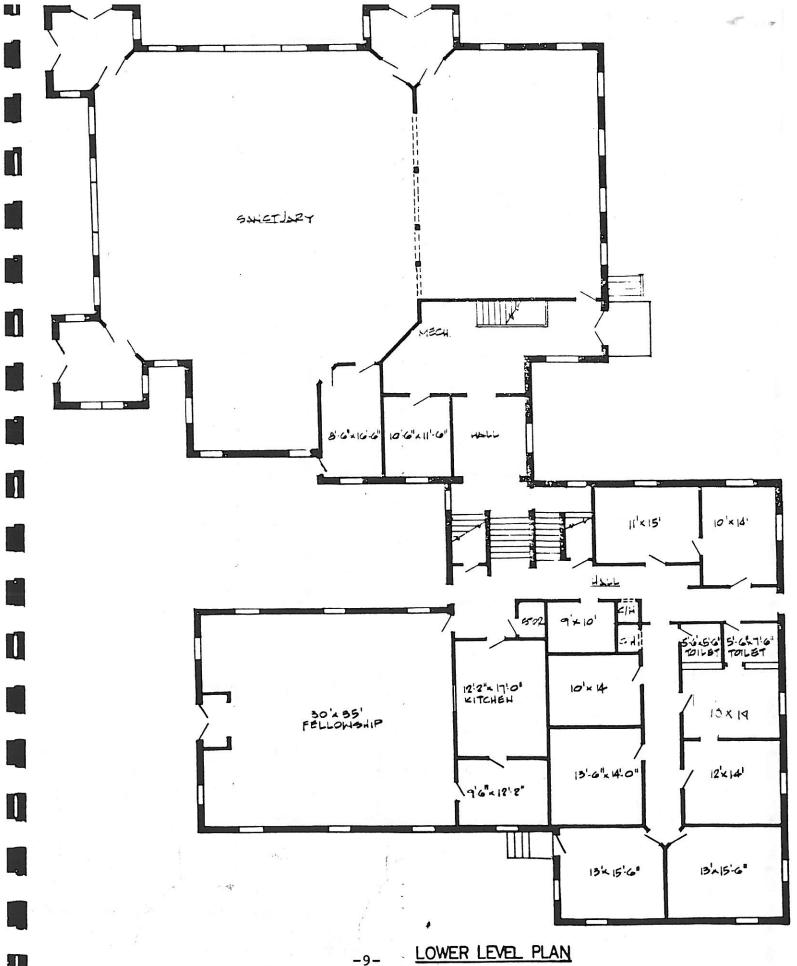

-10- UPPER LEVEL PLAN

ALL DIMENSIONS APPROX.

EXTERIOR: WHILE FOT INCLIDED

Pt Ag 2, Blk 2 - Griffieh 2) First State Bank, PO Box 98 (3) VL Jacoba, 301 Idightand Ine Bounds, Boy 127 Leon Smith, 112 San Jucinto Ducille Reid, 725 Winston, Dallas 15208 Ded Cain, 206 Rockbrook Doger M. Callern, 102 E Ruck Deven A Holcomb, 104 N. Ear Juinto Lalph M Hall, 207 ERusk C.W. Falls, Rt 4, Box 57W. (12) Il L. Williams, 411 Valley Ar. Ralph I Johnson 210 E Rusk (E) Dr. CT. Peck, 9852 Van Dyke, Dellas 75218 (16) County of Rockwall, Judge Misser ford Courthouse (1) Bastist Church, 608 & Folian. (18) Ethelyn Cain, 3015 Lakeshore 7065 Freemont (10) Yay Hanky Est., Welle Henson, Laclas, ox 752 (20) P. D. Crawford, 401 Rusk Supervisor 23) Q H. Vauglin & Box 240 23) Q H. Vaughur br., Box 248 (over) (25) " ZE. Stellwell, 206 N. Famin