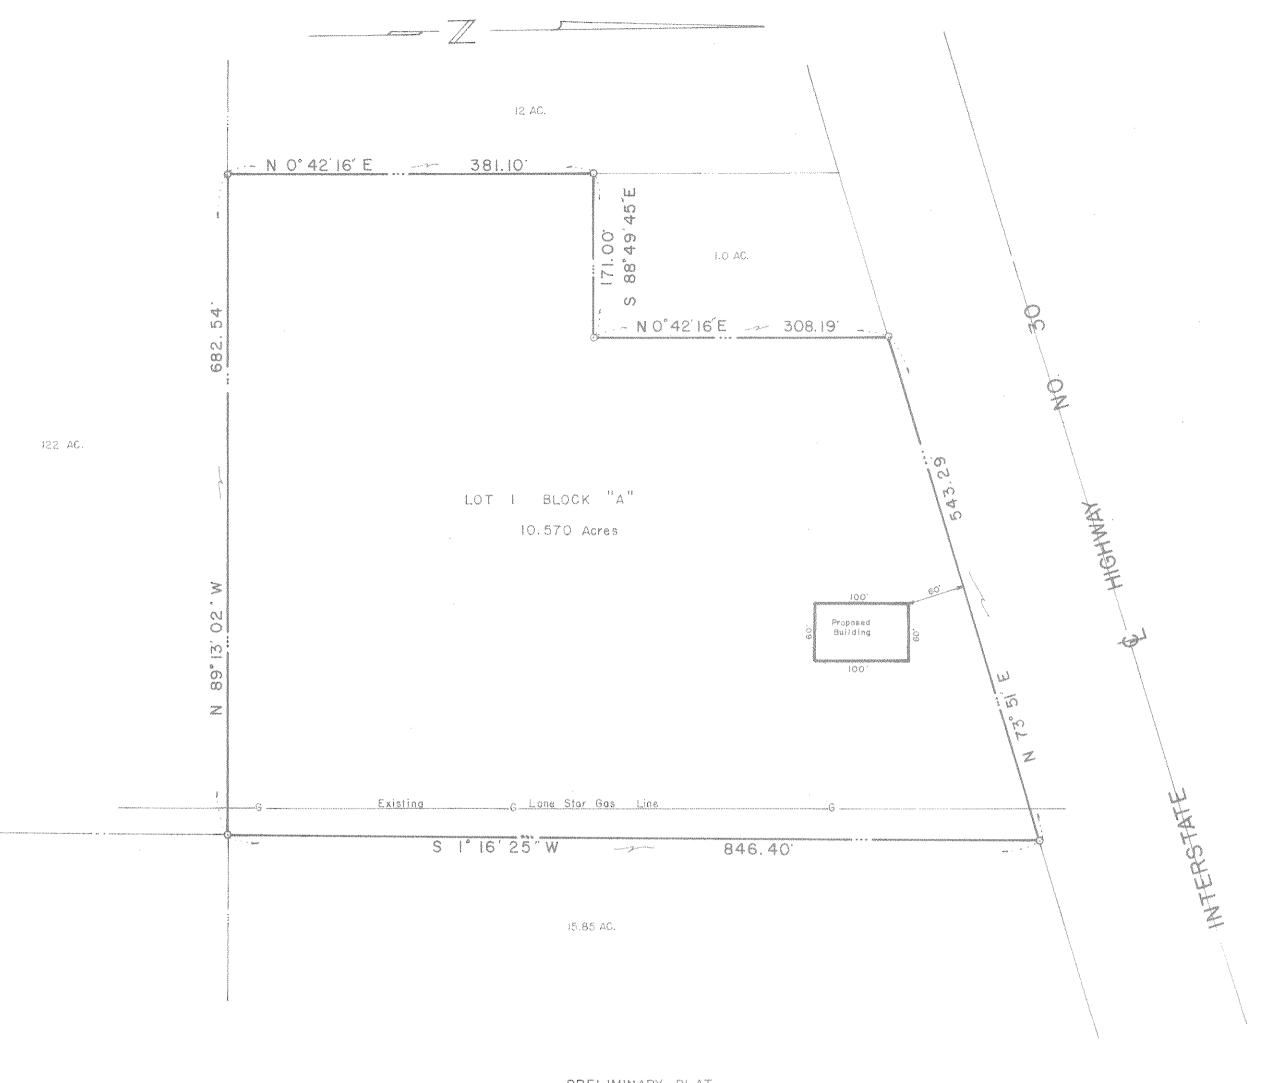

BEGINNING, at a point on the South line of Interstate Highway No. 30, said point being the Northeast corner of said tract recorded in Volume 164, Page 794, a ½" iron stake found for corner; THENCE, S. 1° 16' 25" W., leaving the said South line of Interstate Highway No. 30, a distance of 846.40 feet to a ½" iron stake found for corner; THENCE, N. 89° 13' 02" W., a distance of 682.54 feet to a 1/2" iron stake found for corner; THENCE, N. 0° 42' 16" E., a distance of 381.10 feet to a 12" iron stake found for corner; THENCE, S. 88° 49' 45" E., a distance of 171.00 feet to a ½" iron stake found for corner; THENCE, N. 0° 42' 16" E., a distance of 308.19 feet to a point on the South line of Interstate Highway No. 30, a ½" iron stake found for corner; THENCE, N. 73° 51' E., along the said South line

of Interstate Highway No. 30, a distance of 543.29 feet to the PLACE OF BEGINNING and containing

10.570 acres of land.

4. A request from Jerry Lafon for a Specific Use Permit for outdoor storage for a car auction facility on a 10.5 acre tract of land located on I-30 east of Highway 205, more particularly described as follows:

BEGINNING, at a point on the South line of Interstate Highway No. 30, said point being the Northeast corner of said tract recorded in Volume 164, Page 794, a ½" iron stake found for corner; THENCE, S. 1° 16' 25" W., leaving the said South line of Interstate Highway No. 30, a distance of 846.40 feet to a ½" iron stake found for corner; THENCE, N. 89° 13' 02" W., a distance of 682.54 feet to a ½" iron stake found for corner; THENCE, N. 0° 42' 16" E., a distance of 381.10 feet to a ½" iron stake found for corner; THENCE, S. 88° 49' 45" E., a distance of 171.00 feet to a ½" iron stake found for corner; THENCE, N. 0° 42' 16" E., a distance of 308.19 feet to a point on the South line of Interstate Highway No. 30, a ½" iron stake found for corner; THENCE, N. 73° 51' E., along the said South line of Interstate Highway No. 30, a distance of 543.29 feet to the PLACE OF BEGINNING and containing 10.570 acres of land.

BEING, a tract of land situated in the John Lockhart Survey, Abstract No. 134, Rockwall County, Texas, and also being that tract as conveyed to Jerry L. LaFon and wife, Jackie LaFon and Norman R. LaFon and wife, Cecillia LaFon, as recorded in Volume 164, Page 794, Deed Records, Rockwall County, Texas, and being more particularly described as follows:

BEGINNING, at a point on the South line of Interstate Highway No. 30, said point being the Northeast corner of said tract recorded in Volume 164, Page 794, a ½" iron stake found for corner; THENCE, S. 1 degree 16' 25" W., leaving