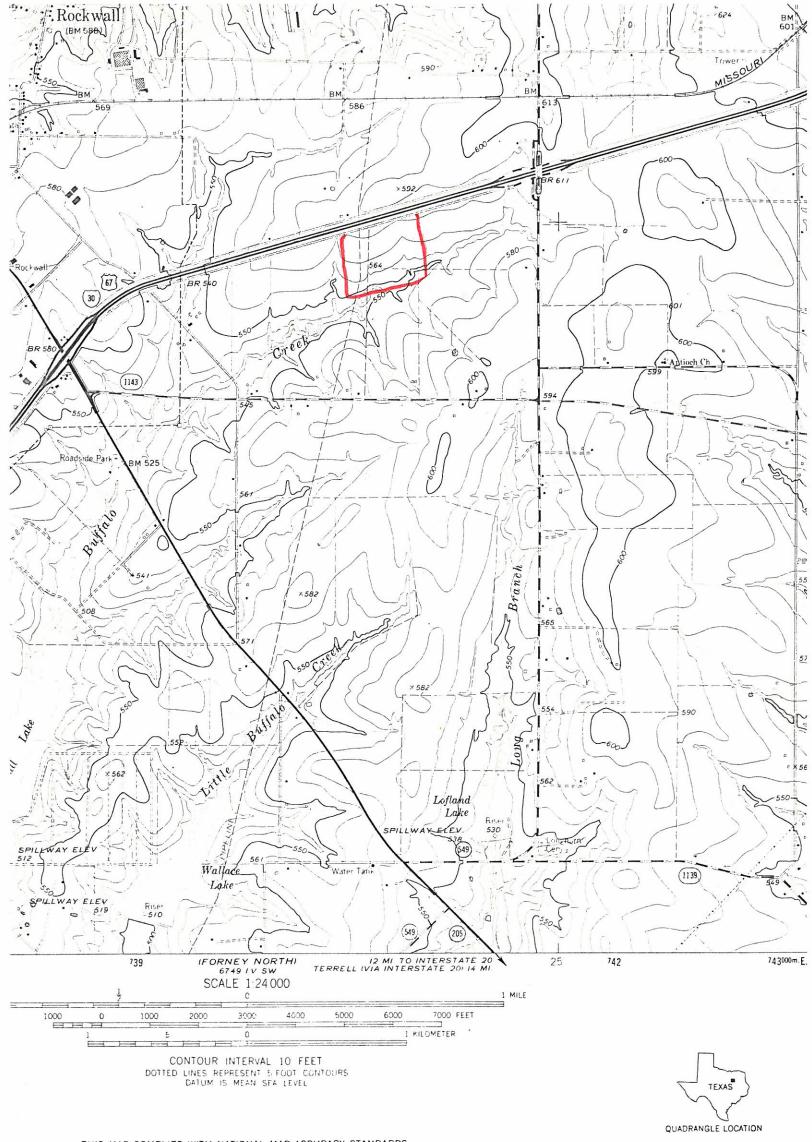

BEGINNING, at a point on the South line of Interstate Highway No. 30, said point being the Northeast corner of said tract recorded in Volume 164, Page 794, a ½" iron stake found for corner; THENCE, S. 1° 16' 25" W., leaving the said South line of Interstate Highway No. 30, a distance of 846.40 feet to a ½" iron stake found for corner; THENCE, N. 89° 13' 02" W., a distance of 682.54 feet to a 1/2" iron stake found for corner; THENCE, N. 0° 42' 16" E., a distance of 381.10 feet to a 12" iron stake found for corner; THENCE, S. 88° 49' 45" E., a distance of 171.00 feet to a ½" iron stake found for corner; THENCE, N. 0° 42' 16" E., a distance of 308.19 feet to a point on the South line of Interstate Highway No. 30, a ½" iron stake found for corner; THENCE, N. 73° 51' E., along the said South line

of Interstate Highway No. 30, a distance of 543.29 feet to the PLACE OF BEGINNING and containing

10.570 acres of land.

4. A request from Jerry Lafon for a Specific Use Permit for outdoor storage for a car auction facility on a 10.5 acre tract of land located on I-30 east of Highway 205, more particularly described as follows:

BEGINNING, at a point on the South line of Interstate Highway No. 30, said point being the Northeast corner of said tract recorded in Volume 164, Page 794, a ½" iron stake found for corner; THENCE, S. 1° 16' 25" W., leaving the said South line of Interstate Highway No. 30, a distance of 846.40 feet to a ½" iron stake found for corner; THENCE, N. 89° 13' 02" W., a distance of 682.54 feet to a ½" iron stake found for corner; THENCE, N. 0° 42' 16" E., a distance of 381.10 feet to a ½" iron stake found for corner; THENCE, S. 88° 49' 45" E., a distance of 171.00 feet to a ½" iron stake found for corner; THENCE, N. 0° 42' 16" E., a distance of 308.19 feet to a point on the South line of Interstate Highway No. 30, a ½" iron stake found for corner; THENCE, N. 73° 51' E., along the said South line of Interstate Highway No. 30, a distance of 543.29 feet to the PLACE OF BEGINNING and containing 10.570 acres of land.

BEING, a tract of land situated in the John Lockhart Survey, Abstract No. 134, Rockwall County, Texas, and also being that tract as conveyed to Jerry L. LaFon and wife, Jackie LaFon and Norman R. LaFon and wife, Cecillia LaFon, as recorded in Volume 164, Page 794, Deed Records, Rockwall County, Texas, and being more particularly described as follows:

BEGINNING, at a point on the South line of Interstate Highway No. 30, said point being the Northeast corner of said tract recorded in Volume 164, Page 794, a ½" iron stake found for corner; THENCE, S. 1 degree 16' 25" W., leaving