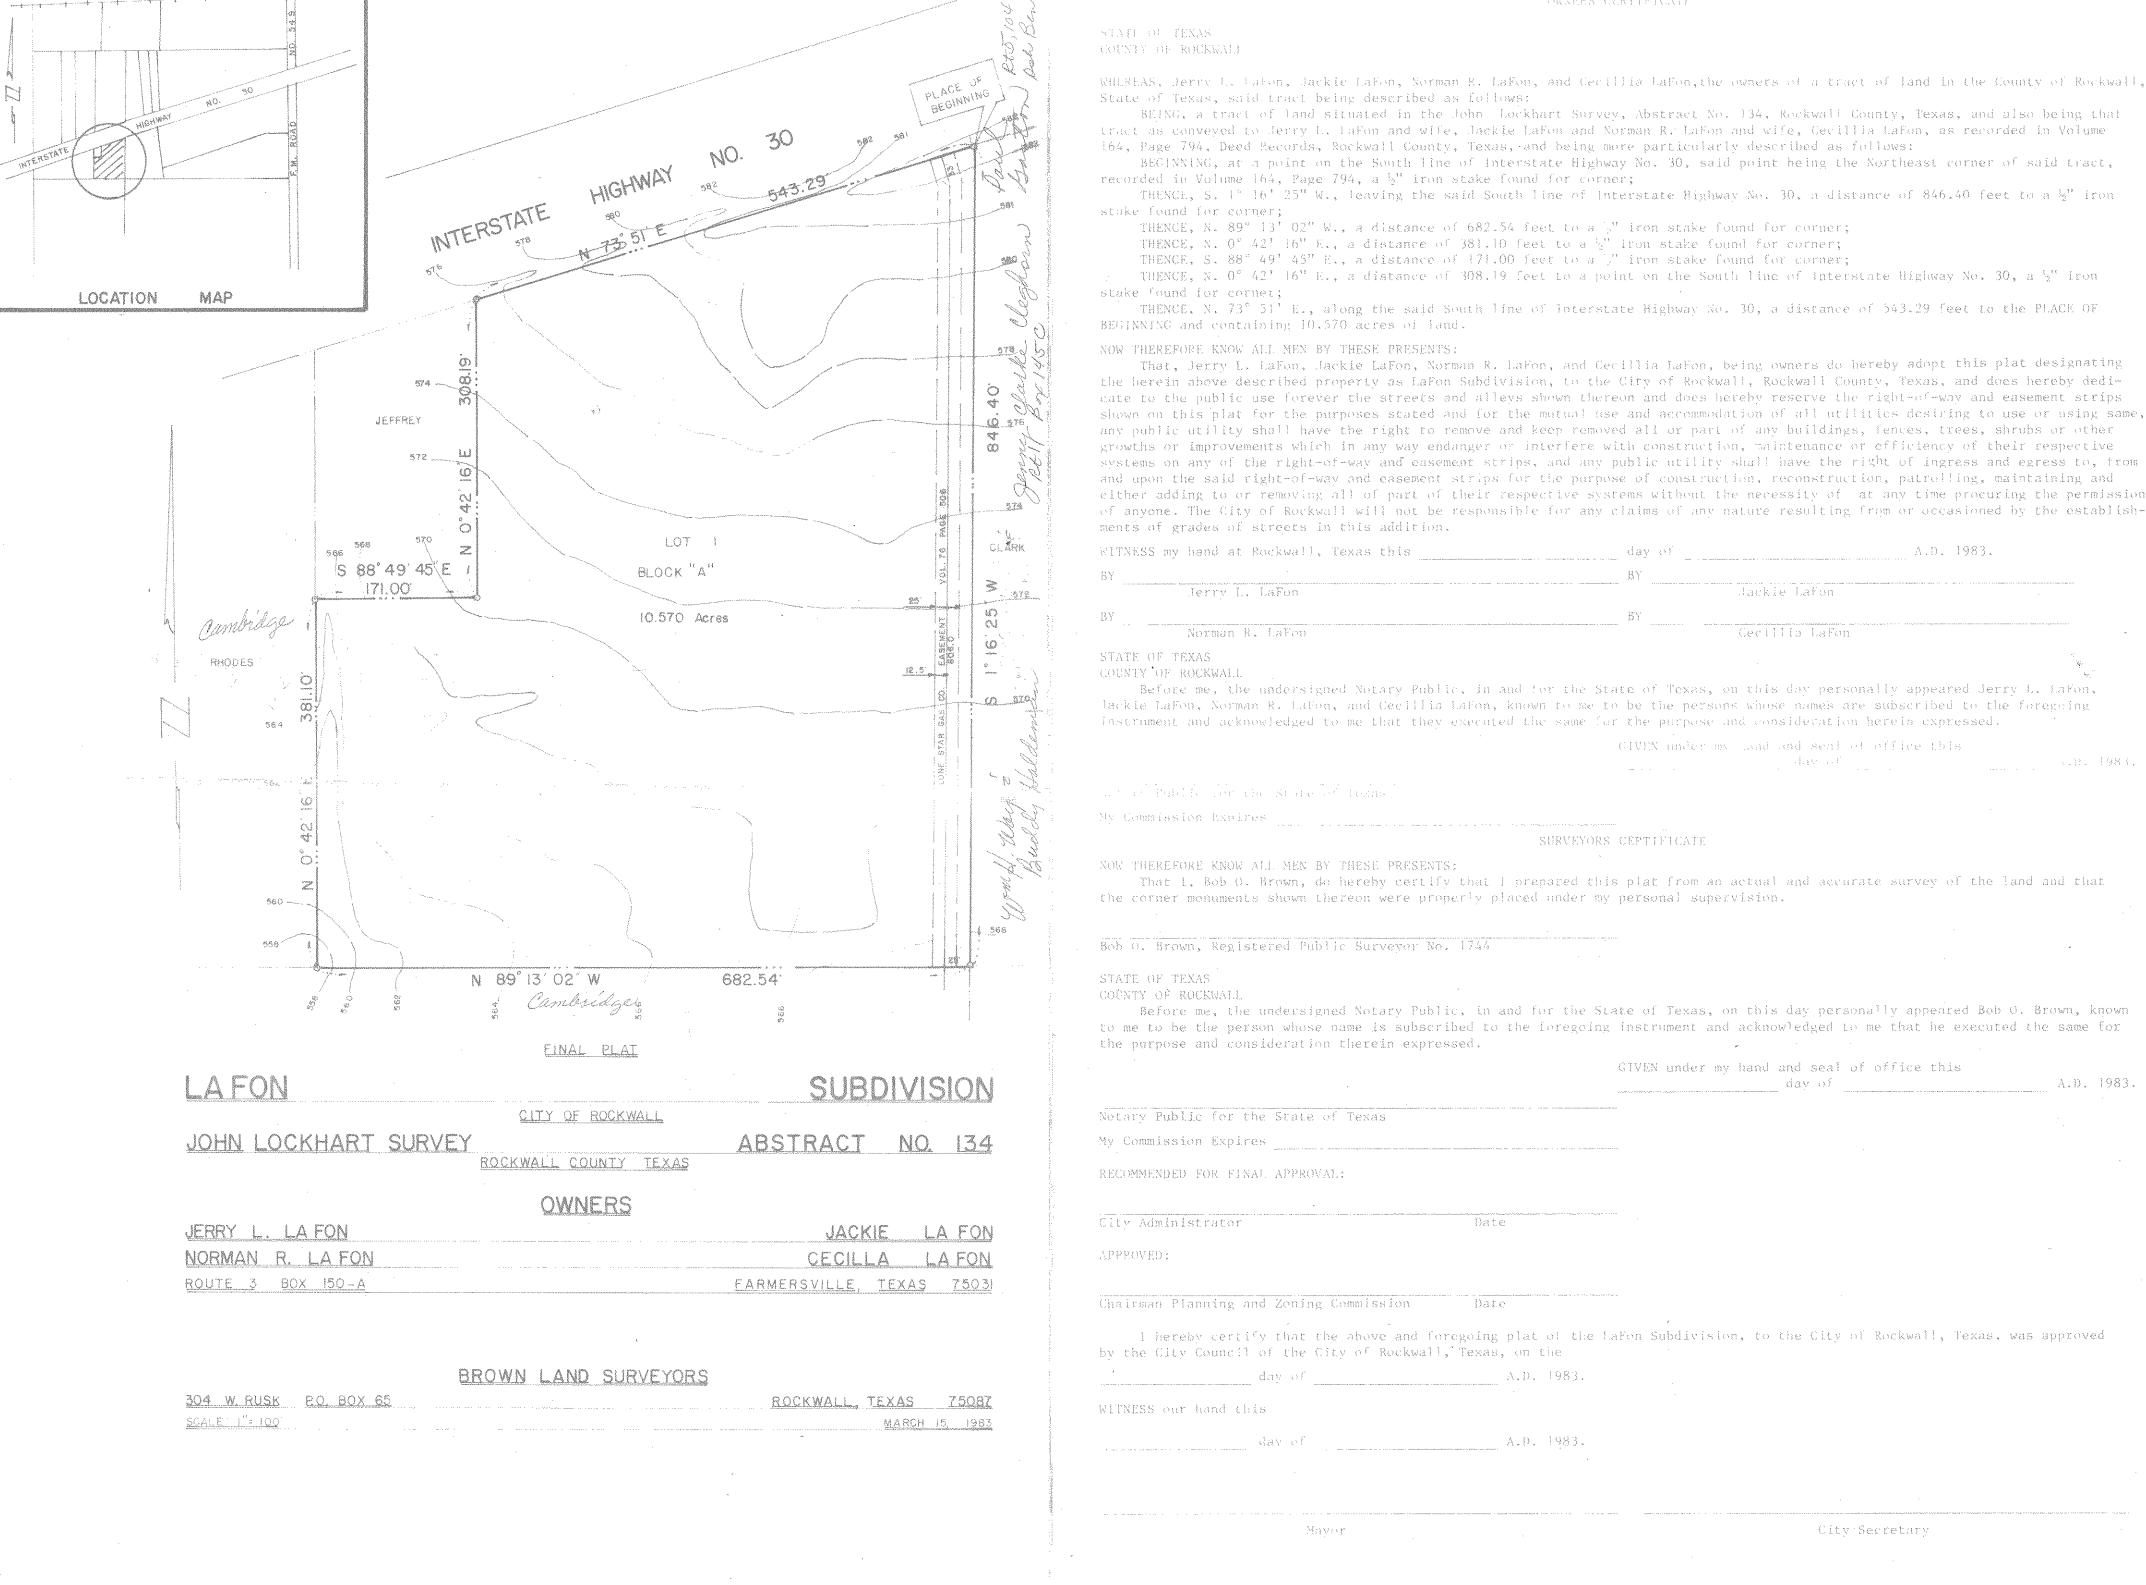

## **BROWN LAND SURVEYORS**

304 WEST RUSK - ROCKWALL, TEXAS 75087 - ROCKWALL 722-3036 - DALLAS 226-7522

BEING, a tract of land situated in the John Lockhart Survey, Abstract No. 134, Rockwall County, Texas, and also being that tract as conveyed to Jerry L. LaFon and wife, Jackie LaFon and Norman R. LaFon and wife, Cecillia LaFon, as recorded in Volume 164, Page 794, Deed Records, Rockwall County, Texas, and being more particularly described as follows:

BEGINNING, at a point on the South line of Interstate Highway No. 30, said point being the Northeast corner of said tract recorded in Volume 164, Page 794, a ½" iron stake found for corner; THENCE, S. 1° 16' 25" W., leaving the said South line of Interstate Highway No. 30, a distance of 846.40 feet to a ½" iron stake found for corner; THENCE, N. 89° 13' 02" W., a distance of 682.54 feet to a 1/2" iron stake found for corner; THENCE, N. 0° 42' 16" E., a distance of 381.10 feet to a 12" iron stake found for corner; THENCE, S. 88° 49' 45" E., a distance of 171.00 feet to a ½" iron stake found for corner; THENCE, N. 0° 42' 16" E., a distance of 308.19 feet to a point on the South line of Interstate Highway No. 30, a ½" iron stake found for corner; THENCE, N. 73° 51' E., along the said South line

of Interstate Highway No. 30, a distance of 543.29 feet to the PLACE OF BEGINNING and containing

10.570 acres of land.

4. A request from Jerry Lafon for a Specific Use Permit for outdoor storage for a car auction facility on a 10.5 acre tract of land located on I-30 east of Highway 205, more particularly described as follows:

BEING, a tract of land situated in the John Lockhart Survey, Abstract No. 134, Rockwall County, Texas, and also being that tract as conveyed to Jerry L. LaFon and wife, Jackie LaFon and Norman R. LaFon and wife, Cecillia LaFon, as recorded in Volume 164, Page 794, Deed Records, Rockwall County, Texas, and being more particularly described as follows:

BEGINNING, at a point on the South line of Interstate Highway No. 30, said point being the Northeast corner of said tract recorded in Volume 164, Page 794, a ½" iron stake found for corner; THENCE, S. 1° 16' 25" W., leaving the said South line of Interstate Highway No. 30, a distance of 846.40 feet to a ½" iron stake found for corner; THENCE, N. 89° 13' 02" W., a distance of 682.54 feet to a ½" iron stake found for corner; THENCE, N. 0° 42' 16" E., a distance of 381.10 feet to a ½" iron stake found for corner; THENCE, S. 88° 49' 45" E., a distance of 171.00 feet to a ½" iron stake found for corner; THENCE, N. 0° 42' 16" E., a distance of 308.19 feet to a point on the South line of Interstate Highway No. 30, a ½" iron stake found for corner; THENCE, N. 73° 51' E., along the said South line of Interstate Highway No. 30, a distance of 543.29 feet to the PLACE OF BEGINNING and containing 10.570 acres of land.

BEGINNING, at a point on the South line of Interstate Highway No. 30, said point being the Northeast corner of said tract recorded in Volume 164, Page 794, a ½" iron stake found for corner; THENCE, S. 1 degree 16' 25" W., leaving