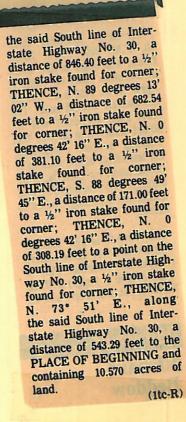

BEGINNING, at a point on the South line of Interstate Highway No. 30, said point being the Northeast corner of said tract recorded in Volume 164, Page 794, a ½" iron stake found for corner; THENCE, S. 1° 16' 25" W., leaving the said South line of Interstate Highway No. 30, a distance of 846.40 feet to a ½" iron stake found for corner; THENCE, N. 89° 13' 02" W., a distance of 682.54 feet to a 1/2" iron stake found for corner; THENCE, N. 0° 42' 16" E., a distance of 381.10 feet to a 12" iron stake found for corner; THENCE, S. 88° 49' 45" E., a distance of 171.00 feet to a ½" iron stake found for corner; THENCE, N. 0° 42' 16" E., a distance of 308.19 feet to a point on the South line of Interstate Highway No. 30, a ½" iron stake found for corner; THENCE, N. 73° 51' E., along the said South line

of Interstate Highway No. 30, a distance of 543.29 feet to the PLACE OF BEGINNING and containing

10.570 acres of land.

4. A request from Jerry Lafon for a Specific Use Permit for outdoor storage for a car auction facility on a 10.5 acre tract of land located on I-30 east of Highway 205, more particularly described as follows:

BEGINNING, at a point on the South line of Interstate Highway No. 30, said point being the Northeast corner of said tract recorded in Volume 164, Page 794, a ½" iron stake found for corner; THENCE, S. 1° 16' 25" W., leaving the said South line of Interstate Highway No. 30, a distance of 846.40 feet to a ½" iron stake found for corner; THENCE, N. 89° 13' 02" W., a distance of 682.54 feet to a ½" iron stake found for corner; THENCE, N. 0° 42' 16" E., a distance of 381.10 feet to a ½" iron stake found for corner; THENCE, S. 88° 49' 45" E., a distance of 171.00 feet to a ½" iron stake found for corner; THENCE, N. 0° 42' 16" E., a distance of 308.19 feet to a point on the South line of Interstate Highway No. 30, a ½" iron stake found for corner; THENCE, N. 73° 51' E., along the said South line of Interstate Highway No. 30, a distance of 543.29 feet to the PLACE OF BEGINNING and containing 10.570 acres of land.

BEING, a tract of land situated in the John Lockhart Survey, Abstract No. 134, Rockwall County, Texas, and also being that tract as conveyed to Jerry L. LaFon and wife, Jackie LaFon and Norman R. LaFon and wife, Cecillia LaFon, as recorded in Volume 164, Page 794, Deed Records, Rockwall County, Texas, and being more particularly described as follows:

BEGINNING, at a point on the South line of Interstate Highway No. 30, said point being the Northeast corner of said tract recorded in Volume 164, Page 794, a ½" iron stake found for corner; THENCE, S. 1 degree 16' 25" W., leaving