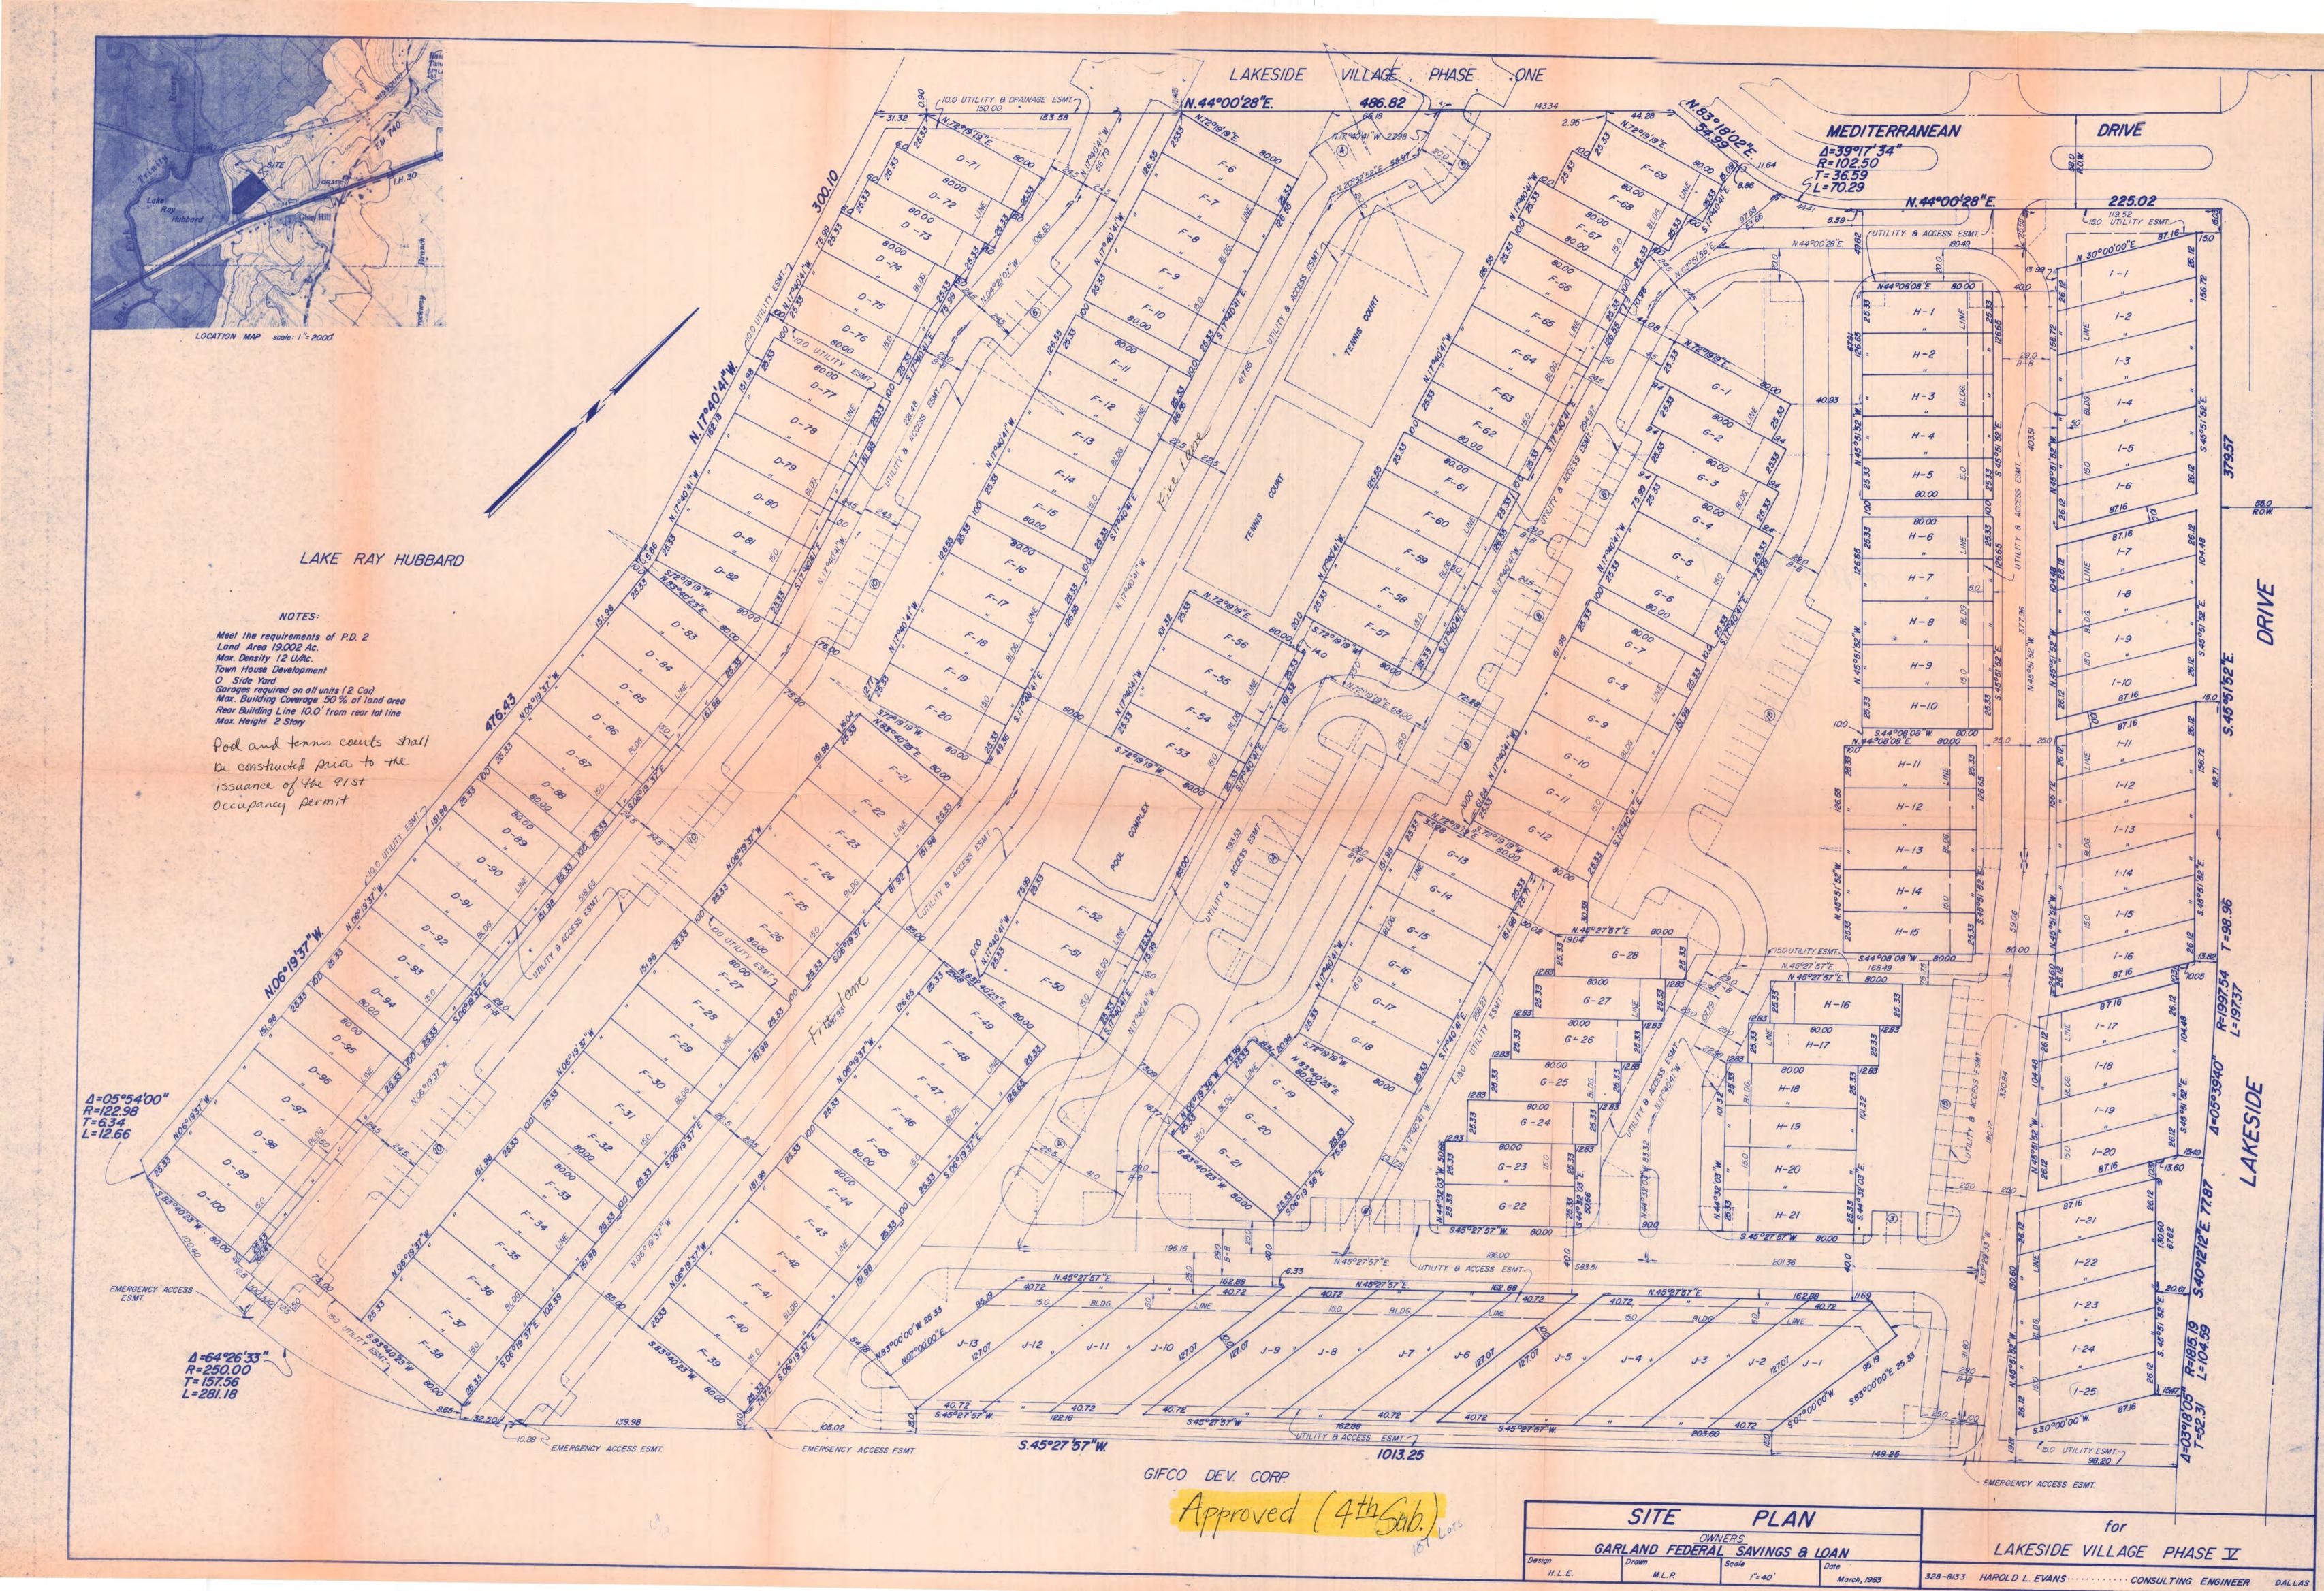

Joseph Comments

Surveyor production one.)

BEING a tract or parcel of land situated in the M. J. Barksdale Survey, Abstract No. 11, Rockwall County, Texas, and being a part of an 11.25 acre tract of land conveyed to the City of Dallas from Margaret Buchanan, et al, by deed recorded in Volume 81, Page 542, Deed Records, Rockwall County, Texas, and a part of a 69.7 acre tract of land conveyed from O. L. Steger, Sr. to Ira D. Clark by deed recorded in Volume 52, Page 274, Deed Records, Rockwall County, Texas, and being more particularly described as follows:

BEGINNING at an iron rod at the South corner of Lakeside Village, Phase 1, an addition to the City of Rockwall, as recorded in Volume 3, Page 19, Plat Records, Rockwall County, Texas, and on the City of Dallas Take Line for Lake Ray Hubbard, said iron rod bears South 17° 40' 41" East a distance of 569.50 feet from a concrete monument marked X7-4;

THENCE: North 44° 00' 28" East a distance of 486.82 feet along the Southeast line of said Lakeside Village, Phase I to an iron rod for a corner;

THENCE: North 83° 18' 02" East a distance of 54.99 feet, leaving said Southeast line to an iron rod at the point of curvature of a circular curve to the left, having a central angle of 39° 17' 34", and a radius of 102.50 feet;

THENCE: Along said curve an arc distance of 70.29 feet to an iron rod for a corner;

THENCE: North 44° 00' 28" East a distance of 225.02 feet to an iron rod for a corner on the Southwest line of Lakeside Drive;

THENCE: South 45° 51' 52" East a distance of 379.57 feet to an iron rod at the point of curvature of a circular curve to the right, having a central angle of 5° 39' 40", and a radius of 1997.54 feet; THENCE: Along said curve and said Southwest line an arc distance of 197.37 feet to an iron rod for

THENCE: South 40° 12' 12" East a distance of 77.88 feet, continuing along said Southwest line to an iron rod at the point of curvature of a circular curve to the left having a central angle of 3° 18' 05" and a radius of 1815.19 feet;

THENCE: Along said curve and with said Southwest line an arc distance of 104.59 feet to an iron rod on the North line of a 50-foot wide access easement from Gifco Development Company to American Marina Corporation and recorded in Volume 128, Page 472, Deed Records, Rockwall County, Texas; THENCE: South 45° 27' 57" West a distance of 1013.25 feet along the Northwest line of said easement to an iron rod at the point of curvature of a circular curve to the right, having a central angle of 64° 26' 33", and a radius of 250.00 feet;

THENCE: Along said curve and with said easement line an arc distance of 281.18 feet to an iron rod at the point of compound curvature of a circular curve to the right, having a central angle of 5° 54' 00" and a radius of 122.98 feet;

THENCE: Along said curve and with said easement line an arc distance of 12.66 feet to an iron rod for a corner on the City of Dallas Take Line for Lake Ray Hubbard;

THENCE: North 6° 19' 37" West a distance of 476.44 feet along said Take Line to an iron rod for a

THENCE: North 17° 40' 41" West a distance of 300.10 feet, continuing along said Take Line to the Poitn of Beginning and Containing 19.002 Acres of Land.

The plat hereon is a true, correct, and accurate representation of the property as determined by survey; the lines and dimensions of said property being as indicated by the plat. There are no encroachments, conflicts, or protrusions, except as shown.