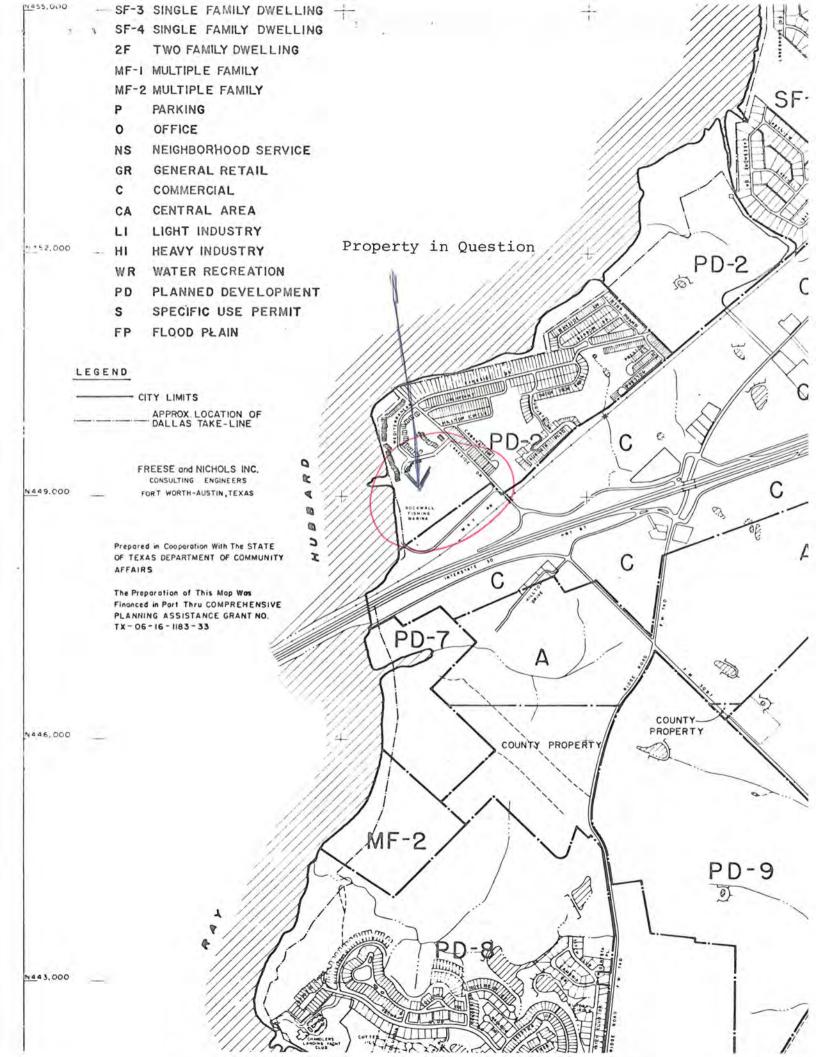

Joseph Comments

Surveyor production one.)

BEING a tract or parcel of land situated in the M. J. Barksdale Survey, Abstract No. 11, Rockwall County, Texas, and being a part of an 11.25 acre tract of land conveyed to the City of Dallas from Margaret Buchanan, et al, by deed recorded in Volume 81, Page 542, Deed Records, Rockwall County, Texas, and a part of a 69.7 acre tract of land conveyed from O. L. Steger, Sr. to Ira D. Clark by deed recorded in Volume 52, Page 274, Deed Records, Rockwall County, Texas, and being more particularly described as follows:

BEGINNING at an iron rod at the South corner of Lakeside Village, Phase 1, an addition to the City of Rockwall, as recorded in Volume 3, Page 19, Plat Records, Rockwall County, Texas, and on the City of Dallas Take Line for Lake Ray Hubbard, said iron rod bears South 17° 40' 41" East a distance of 569.50 feet from a concrete monument marked X7-4;

THENCE: North 44° 00' 28" East a distance of 486.82 feet along the Southeast line of said Lakeside Village, Phase I to an iron rod for a corner;

THENCE: North 83° 18' 02" East a distance of 54.99 feet, leaving said Southeast line to an iron rod at the point of curvature of a circular curve to the left, having a central angle of 39° 17' 34", and a radius of 102.50 feet;

THENCE: Along said curve an arc distance of 70.29 feet to an iron rod for a corner;

THENCE: North 44° 00' 28" East a distance of 225.02 feet to an iron rod for a corner on the Southwest line of Lakeside Drive;

THENCE: South 45° 51' 52" East a distance of 379.57 feet to an iron rod at the point of curvature of a circular curve to the right, having a central angle of 5° 39' 40", and a radius of 1997.54 feet; THENCE: Along said curve and said Southwest line an arc distance of 197.37 feet to an iron rod for

THENCE: South 40° 12' 12" East a distance of 77.88 feet, continuing along said Southwest line to an iron rod at the point of curvature of a circular curve to the left having a central angle of 3° 18' 05" and a radius of 1815.19 feet;

THENCE: Along said curve and with said Southwest line an arc distance of 104.59 feet to an iron rod on the North line of a 50-foot wide access easement from Gifco Development Company to American Marina Corporation and recorded in Volume 128, Page 472, Deed Records, Rockwall County, Texas; THENCE: South 45° 27' 57" West a distance of 1013.25 feet along the Northwest line of said easement to an iron rod at the point of curvature of a circular curve to the right, having a central angle of 64° 26' 33", and a radius of 250.00 feet;

THENCE: Along said curve and with said easement line an arc distance of 281.18 feet to an iron rod at the point of compound curvature of a circular curve to the right, having a central angle of 5° 54' 00" and a radius of 122.98 feet;

THENCE: Along said curve and with said easement line an arc distance of 12.66 feet to an iron rod for a corner on the City of Dallas Take Line for Lake Ray Hubbard;

THENCE: North 6° 19' 37" West a distance of 476.44 feet along said Take Line to an iron rod for a

THENCE: North 17° 40' 41" West a distance of 300.10 feet, continuing along said Take Line to the Poitn of Beginning and Containing 19.002 Acres of Land.

The plat hereon is a true, correct, and accurate representation of the property as determined by survey; the lines and dimensions of said property being as indicated by the plat. There are no encroachments, conflicts, or protrusions, except as shown.