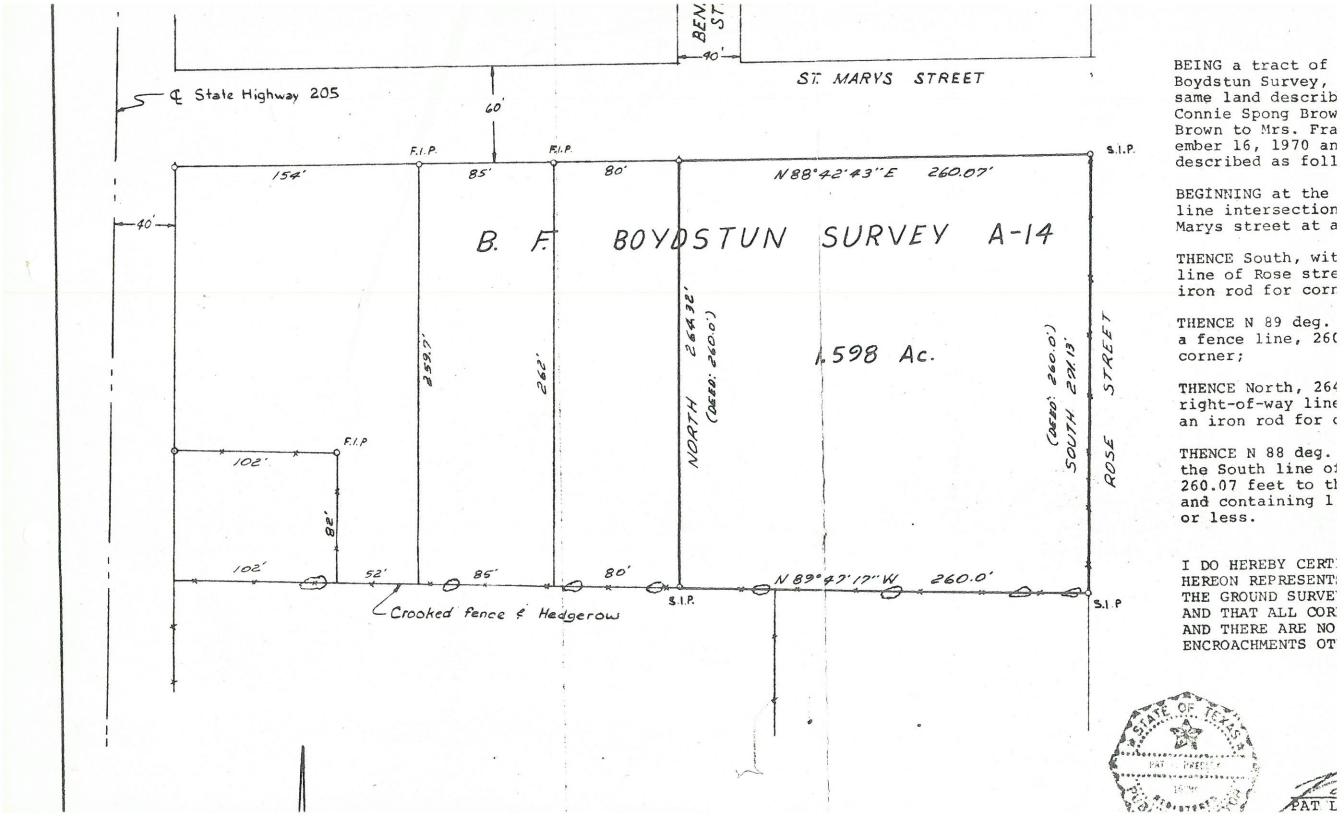

BEING a tract of land in the B. F. Boydstun Survey, A-14, and being the same land described in Warranty Deed from Connie Spong Brown and husband, M. H. Brown to Mrs. Frank Spelce, dated September 16, 1970 and more particularly described as follows:

BEGINNING at the Southwest right-of-way line intersection of Fannin Street and St. Mary's Street at an iron rod;

THENCE: South, with the West right-of-way line of Fannin Street, 271.13 feet to an iron rod for a corner;

THENCE: North 89° 47" 17' West, with a fence line, 260 feet to an iron rod for a corner;

THENCE: North 264.32 feet to the South right-of-way line of St. Mary's Street, to an iron rod for a corner;

THENCE: North 88° 42' 43" East, with the South line of St. Mary's Street, 260.07 feet to the place of beginning and containing 1.598 acres of land more or less.

#### PROPERTY DESCRIPTION

BEING a tract of land in the B. F. Boydstun Survey, A-14, and being the same land described in Warranty Deed from Connie Spong Brown and husband, M. H. Brown to Mrs. Frank Spelce, dated September 16, 1970, more particularly described as follows:

THENCE: North  $89^{\circ}$  47' 17" West, with a fence line, 260 feet to an iron rod for a corner;

THENCE: North 264.32 feet to the South right-of-way line of St. Mary's Street, to an iron rod for a corner;

THENCE: North 88<sup>0</sup> 42' 43" East, with the South line of St. Mary's Street 260.07 feet to the place of beginning and containing 1.598 acres of land more or less.

WARYS STREET

43"E 260.07"

URVEY A-14

I DO HEREBY CERTIFY THAT THE PLAT SHOWN HEREON REPRESENTS THE RESULTS OF AN ON THE GROUND SURVEY MADE UNDER MY DIRECTION AND THAT ALL CORNERS ARE MARKED AS SHOWN AND THERE ARE NO VISIBLE CONFLICTS OR ENCROACHMENTS OTHER THAN SHOWN.

PAT L. PRESLEY
REGISTERED PUBLIC SURVEYOR

Herman Blum Consulting Engineers
PRESLEY LAND SURVEYORS, INC.

1019 ELM AT GRIFFIN DALLAS, TEXAS 79202

0573-IA-150

July 18, 1973