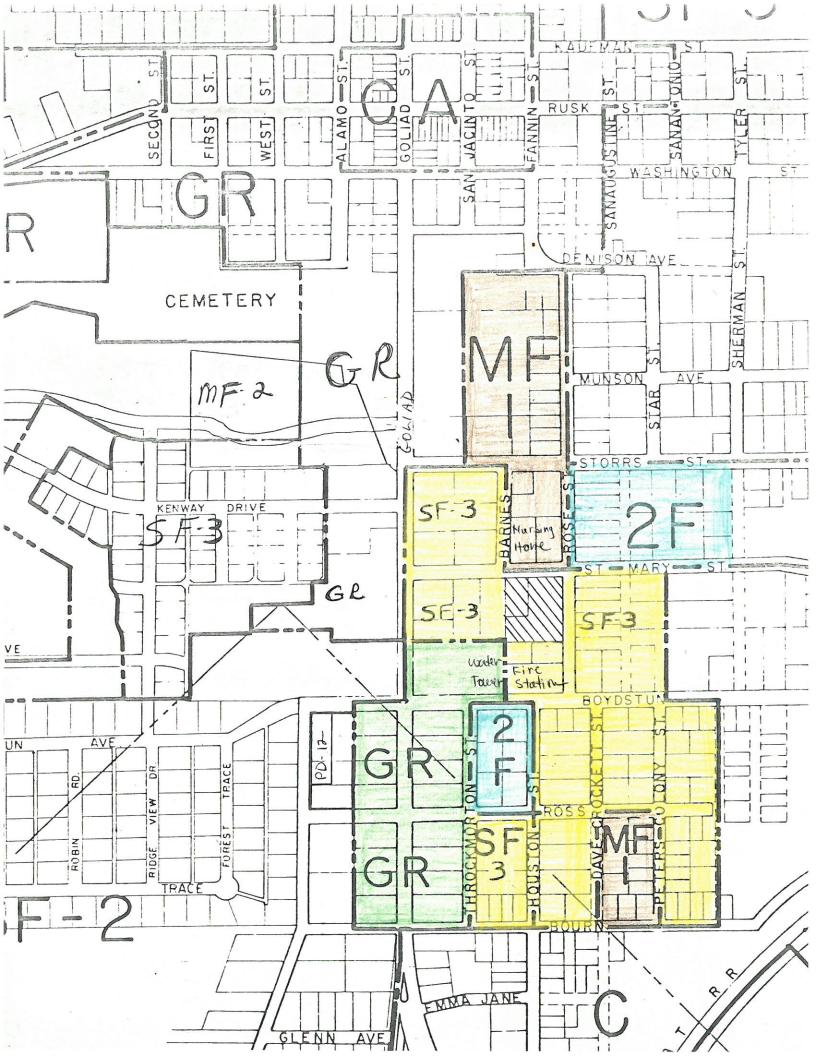

ve requirements considered necessary to create a reasonable transition to and protection of the adjacent property.
- Every Planned Development District approved under the provisions of this Ordinance shall be considered as an amendment to the Ordinance as applicable to the property involved. In approving the Planned Development District, the City Council may impose conditions relative to the standard of development and such conditions shall be complied with before a Certificate of Occupancy is issued for the use of the land or any structure which is part of the Planned Development District and such conditions shall not be construed as conditions precedent to the approval of the zoning amendment, but shall be construed as conditions precedent to the granting of a Certificate of Occupancy.



March

## **Public Notice**

The City Council of the City of Rockwall, Texas, will hold a public hearing on April 4, 1983, at 7:00 p.m. in the District Courtroom, Rockwall County Courthouse, to hear comments concerning the following items:

1. Hold public hearing to consider approval of a site plan for PD-21 Planned Development, a 1.598 acre tract of land located at the southwest corner of Fannin and St. Mary's Streets for the construction of zero lot line single family dwelling units, more particularly described below:

BEING a tract of land in the B.F. Boydstun Survey, A-14, and being the same land described in Warranty Deed from Connie Spong Brown and husband M.H. Brown to Mrs. Frank Spelce, dated September 16, 1970, more particularly described as follows:

BEGINNING at the Southwest