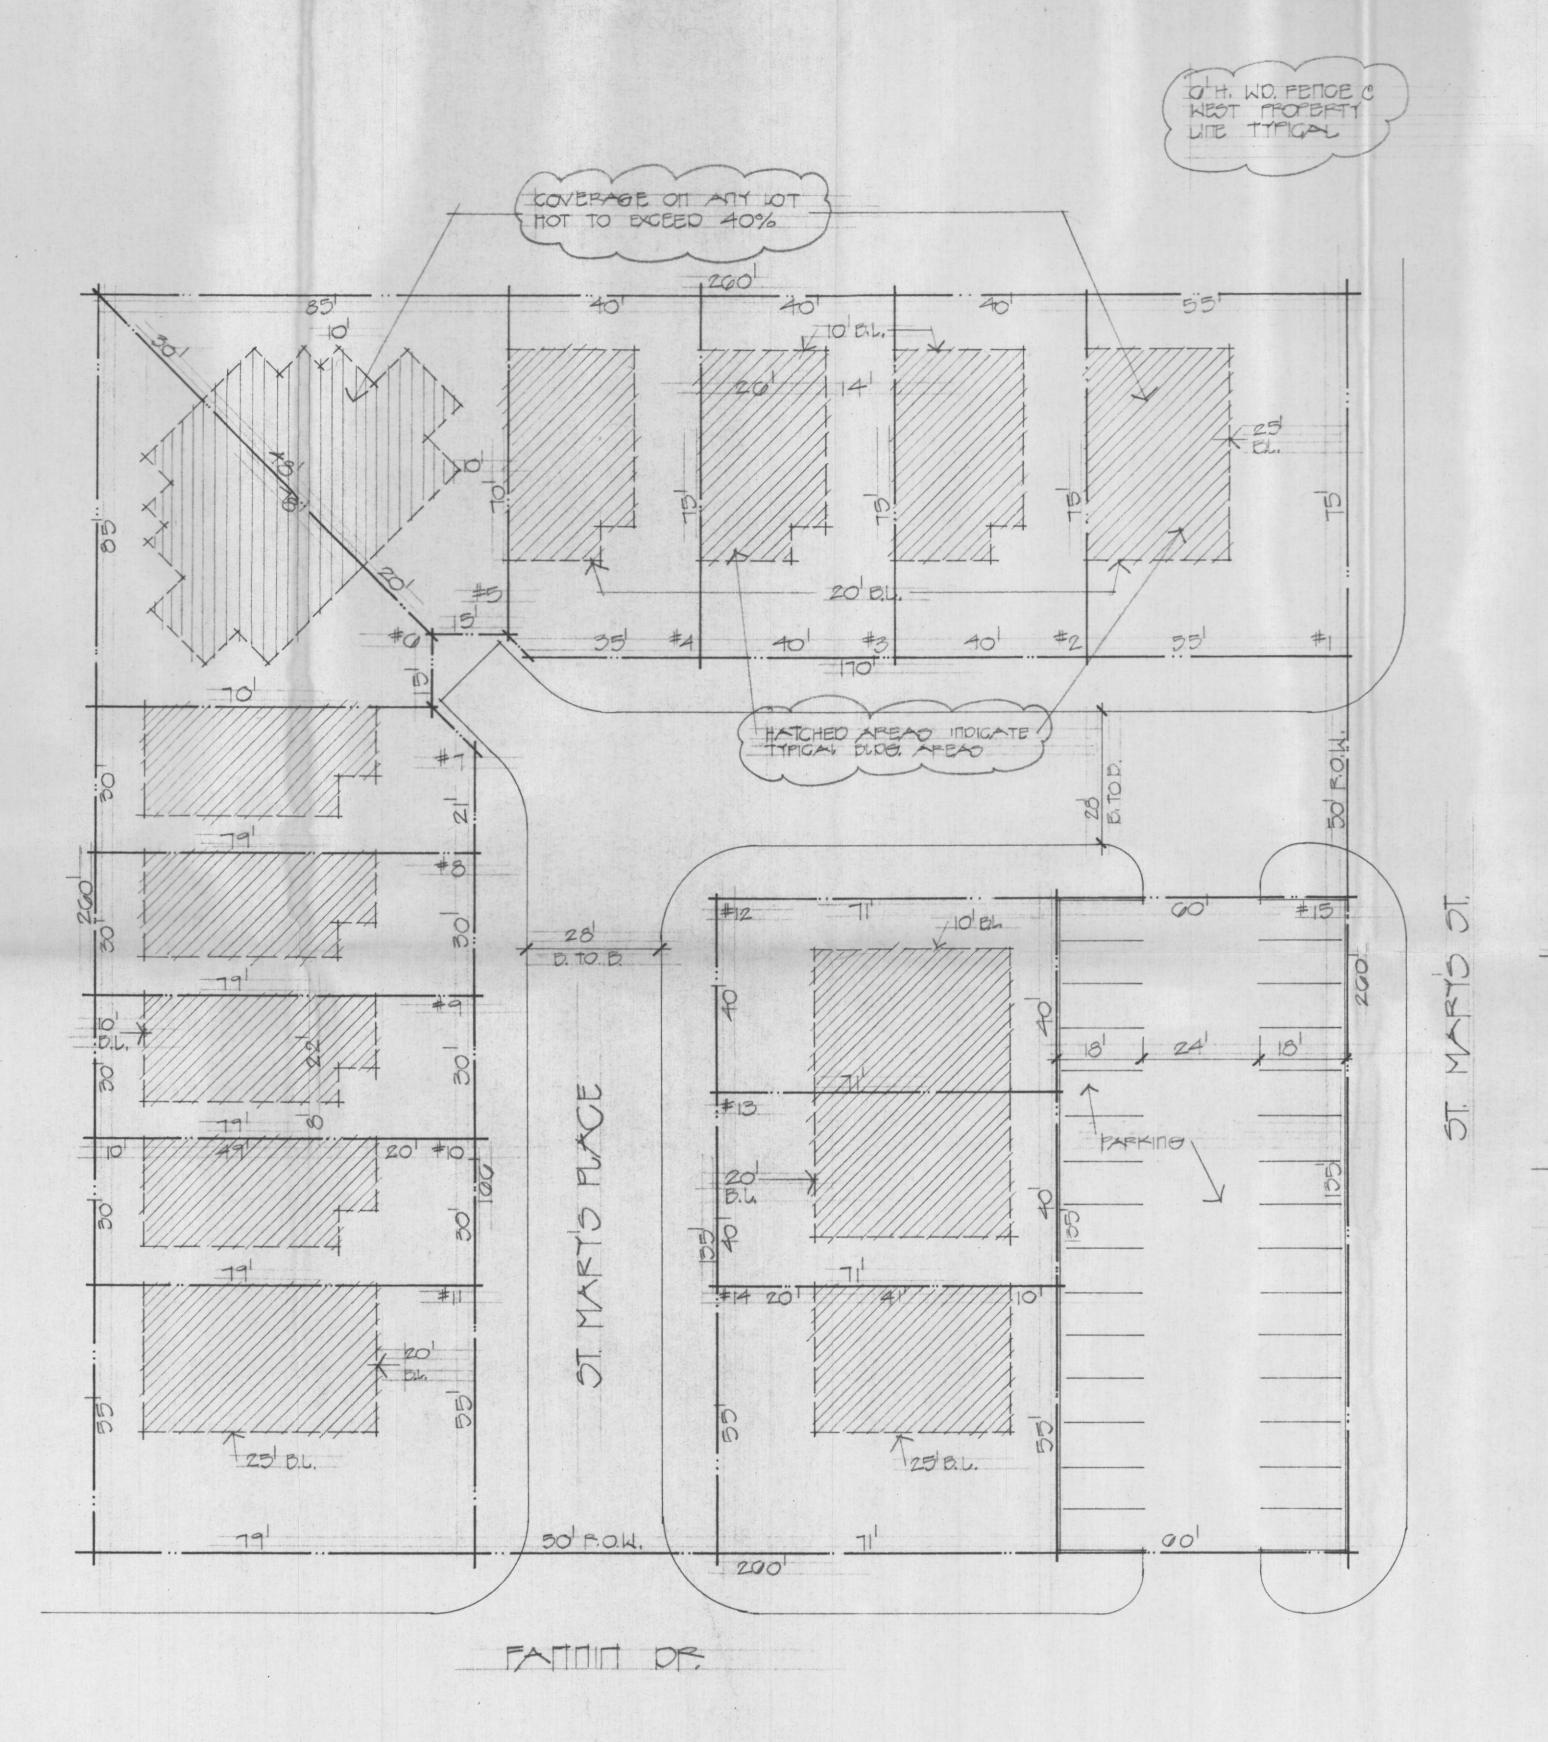

#### "SF-3" to "PD" Planned Development

The owners of the following described property are proposing to construct six fourplex units on this property. A site plan and rendering are available for your review at City Hall, 102 East Washington.

#### "SF-3" to "PD" Planned Development

The owners of the following described property are proposing to construct seventeen single family dwelling units on this property. Eight of the units are proposed to be two story and nine of the units are proposed to be single story. All of the units will be zero lot line on one side of the lot. The project will have access to both St. Marys and South Fannin. A site plan is available for your review at City Hall, 102 East Washington.

1. Hold public hearing to consider approval of a site plan for PD-21 Planned Development, a 1.598 acre tract of land located at the southwest corner of Fannin and St. Mary's Streets for the construction of zero lot line single family dwelling units, more particularly described below:

1. A request from Mrs. Frank Spelce for a change in zoning from "SF-3" Single Family to "PD" Planned Development for the construction of seventeen single family, zero lot line dwelling units on a 1.598 acre tract of land located at the southwest corner of St. Marys and South Fannin Streets, more particularly described as follows:

"A request from Joyce Walters for approval of a site plan for "PD-21" Planned Development for the construction of 14 zero lot line single family dwelling units on 1.598 acres located at the southwest intersection of Fannin and St. Marys Streets."