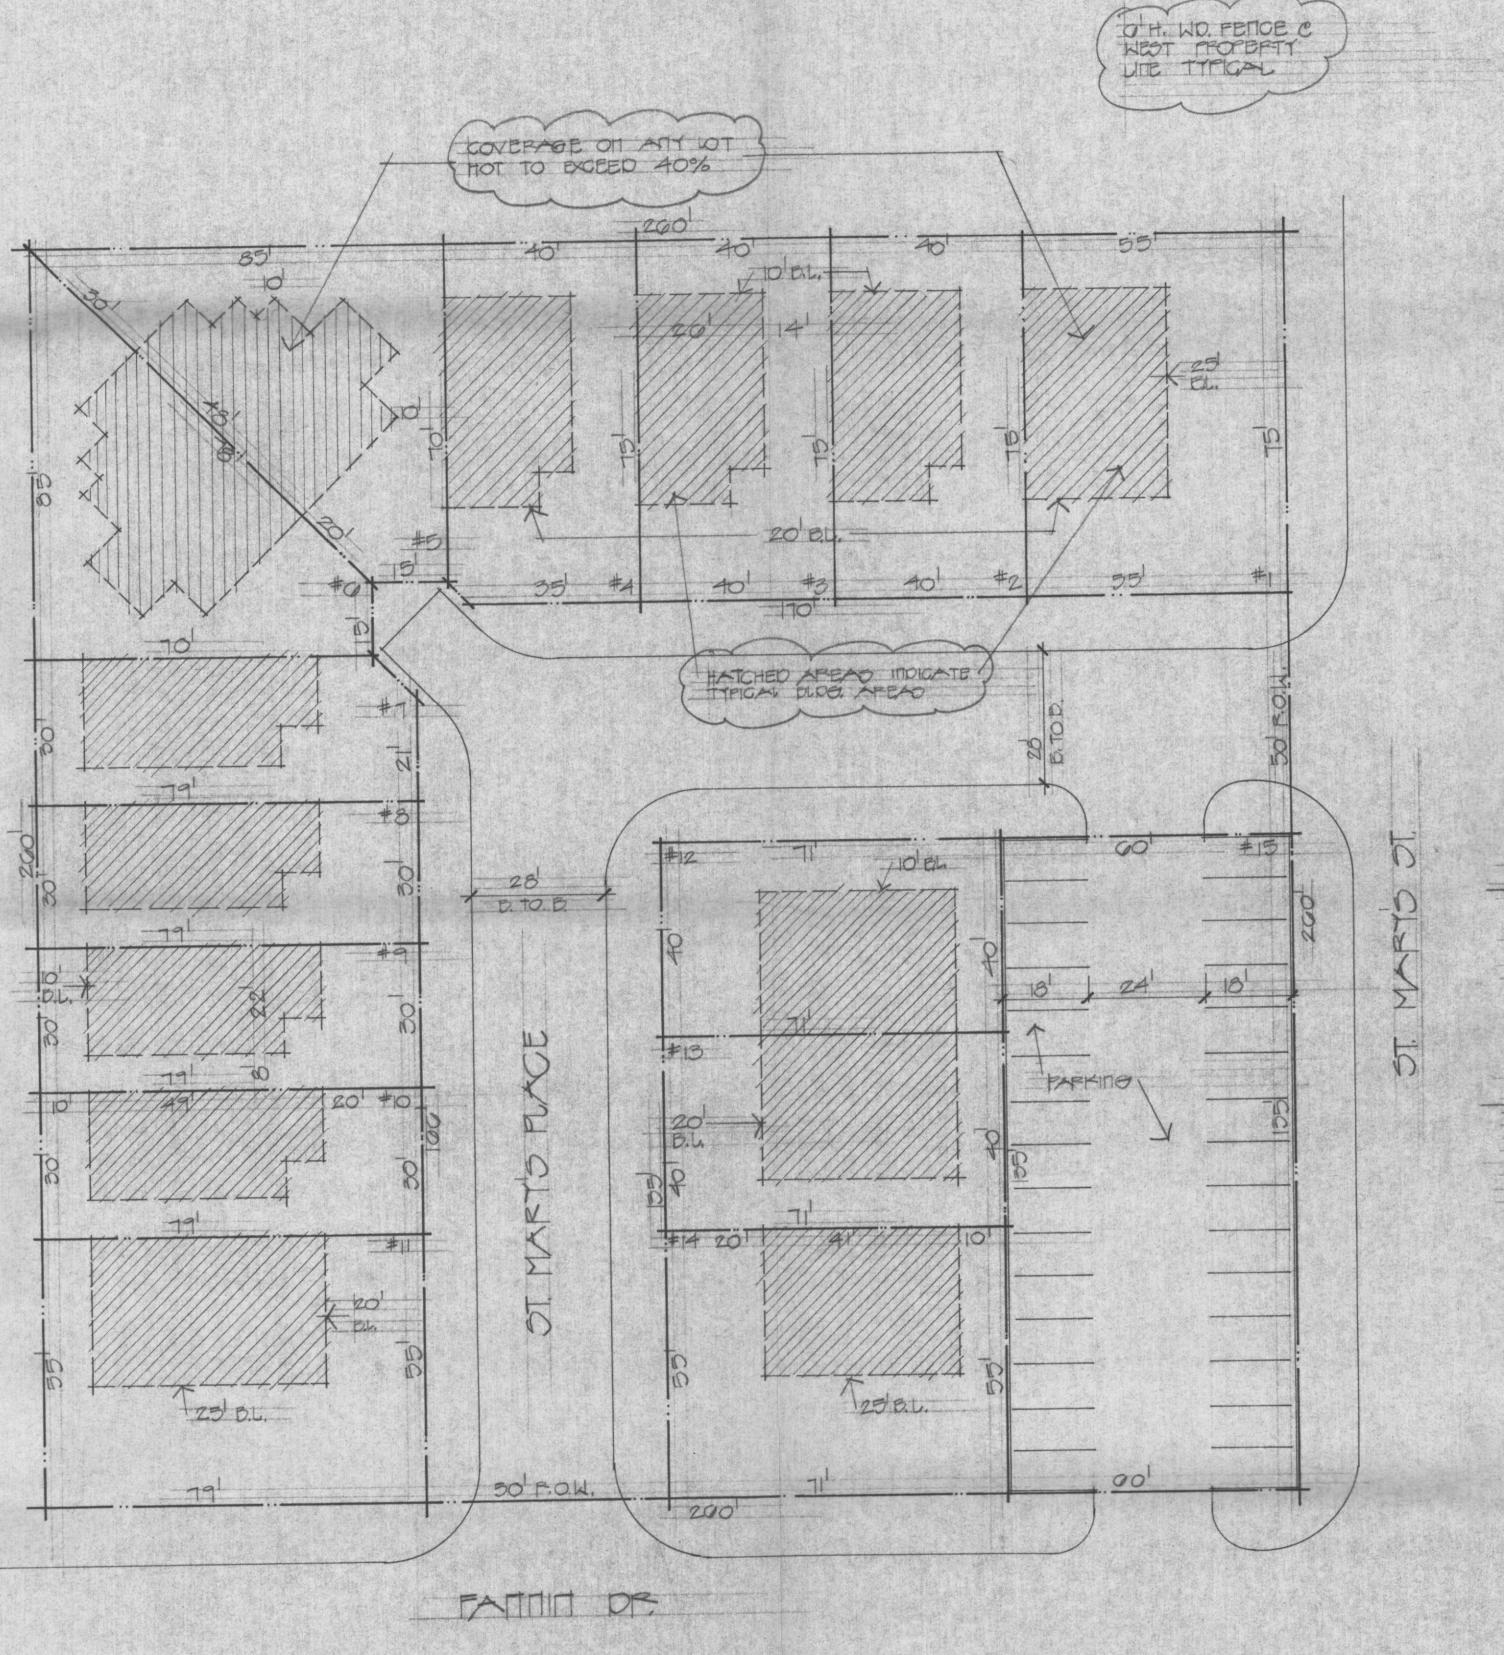

#### "SF-3" to "PD" Planned Development

The owners of the following described property are proposing to construct six fourplex units on this property. A site plan and rendering are available for your review at City Hall, 102 East Washington.

#### "SF-3" to "PD" Planned Development

The owners of the following described property are proposing to construct seventeen single family dwelling units on this property. Eight of the units are proposed to be two story and nine of the units are proposed to be single story. All of the units will be zero lot line on one side of the lot. The project will have access to both St. Marys and South Fannin. A site plan is available for your review at City Hall, 102 East Washington.

1. Hold public hearing to consider approval of a site plan for PD-21 Planned Development, a 1.598 acre tract of land located at the southwest corner of Fannin and St. Mary's Streets for the construction of zero lot line single family dwelling units, more particularly described below:

1. A request from Mrs. Frank Spelce for a change in zoning from "SF-3" Single Family to "PD" Planned Development for the construction of seventeen single family, zero lot line dwelling units on a 1.598 acre tract of land located at the southwest corner of St. Marys and South Fannin Streets, more particularly described as follows:

"A request from Joyce Walters for approval of a site plan for "PD-21" Planned Development for the construction of 14 zero lot line single family dwelling units on 1.598 acres located at the southwest intersection of Fannin and St. Marys Streets."