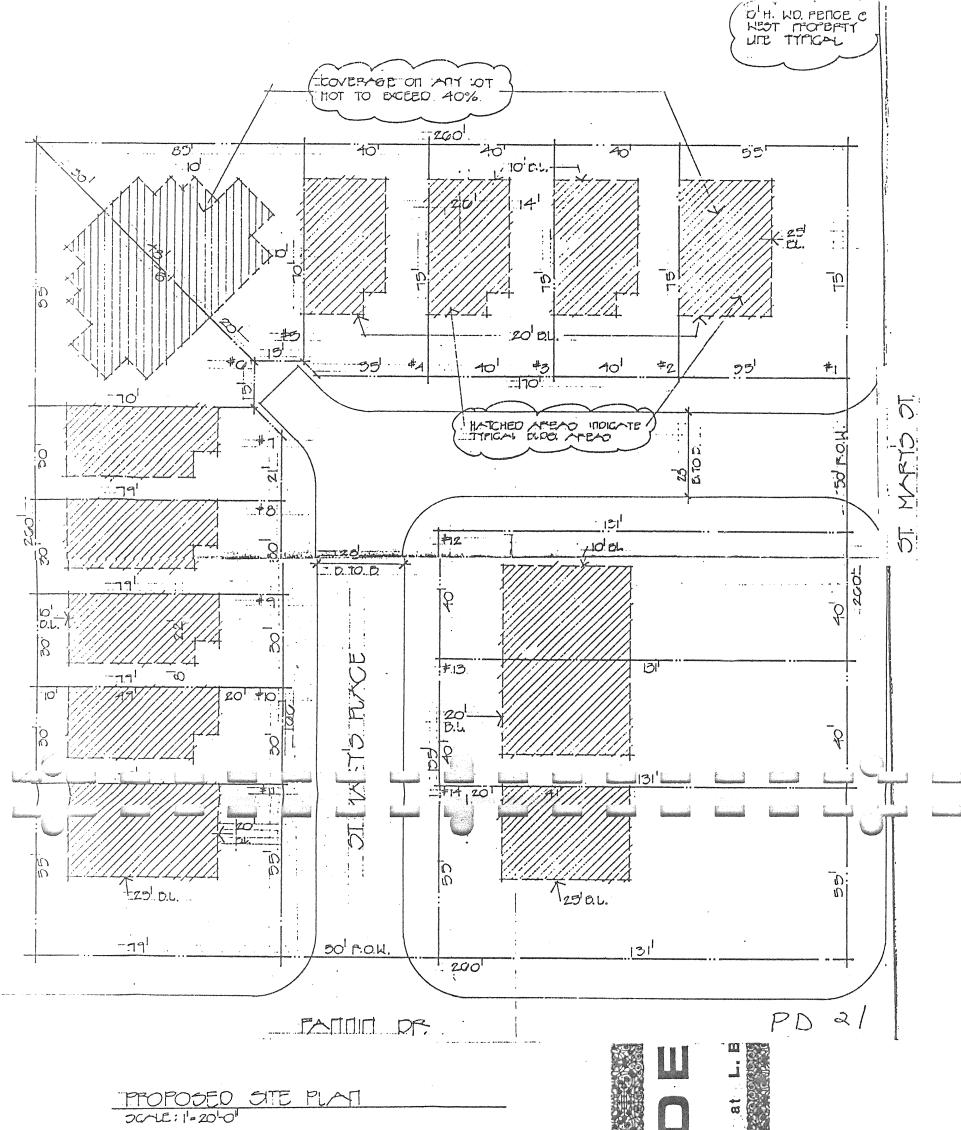

#### "SF-3" to "PD" Planned Development

The owners of the following described property are proposing to construct seventeen single family dwelling units on this property. Eight of the units are proposed to be two story and nine of the units are proposed to be single story. All of the units will be zero lot line on one side of the lot. The project will have access to both St. Marys and South Fannin. A site plan is available for your review at City Hall, 102 East Washington.

1. Hold public hearing to consider approval of a site plan for PD-21 Planned Development, a 1.598 acre tract of land located at the southwest corner of Fannin and St. Mary's Streets for the construction of zero lot line single family dwelling units, more particularly described below:

"A request from Joyce Walters for approval of a site plan for "PD-21" Planned Development for the construction of 14 zero lot line single family dwelling units on 1.598 acres located at the southwest intersection of Fannin and St. Marys Streets."