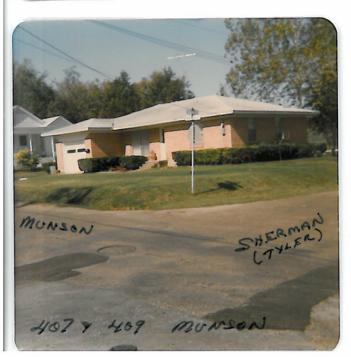

#### Gentlemen:

I am submitting this letter to you in order to request permission to operate licensed child care out the residence of 306 Star Street.

Being a native of this city, I have come to realize that as the City of Rockwall grows and more women return to work, we are in need of additional child care facilities that can offer dependable infant care as well as transportation of school children to and from school.