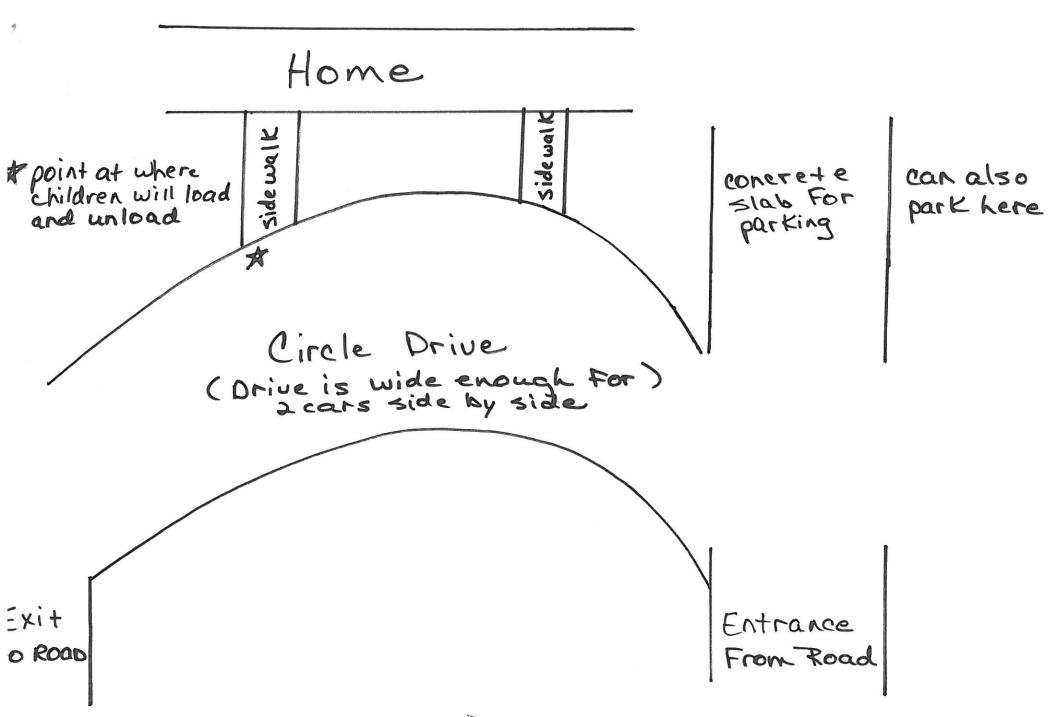

#### Gentlemen:

I am submitting this letter to you in order to request permission to operate licensed child care out the residence of 306 Star Street.

Being a native of this city, I have come to realize that as the City of Rockwall grows and more women return to work, we are in need of additional child care facilities that can offer dependable infant care as well as transportation of school children to and from school.